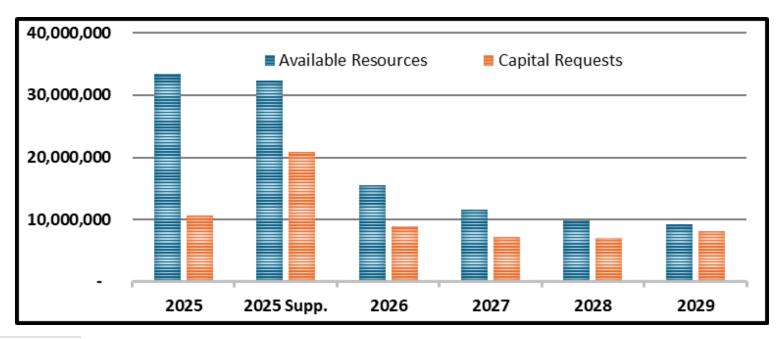

### **General CIF Forecast**

|                             | 2025 Adopted | 2025 1st Supp. | 2026 Forecast | 2027 Forecast | 2028 Forecast | 2029 Forecast |
|-----------------------------|--------------|----------------|---------------|---------------|---------------|---------------|
| CIF Beginning FB            | 27,000,000   | 27,000,000     | 11,469,372    | 6,581,014     | 4,393,176     | 2,765,196     |
| General Fund Transfer       | 6,500,000    | 5,400,000      | 4,000,000     | 5,000,000     | 5,500,000     | 6,500,000     |
| Rollovers                   |              | 9,079,005      |               |               |               |               |
| New Requests                |              | 411,418        |               |               |               |               |
| Interfund Transfers         |              | 785,000        |               |               |               |               |
| Original Capital Budget     | 10,655,205   | 10,655,205     | 8,888,358     | 7,187,838     | 7,127,980     | 8,110,463     |
| <b>Total Capital Budget</b> | 10,655,205   | 20,930,628     | 8,888,358     | 7,187,838     | 7,127,980     | 8,110,463     |
| CIF Ending FB               | 22,844,795   | 11,469,372     | 6,581,014     | 4,393,176     | 2,765,196     | 1,154,733     |