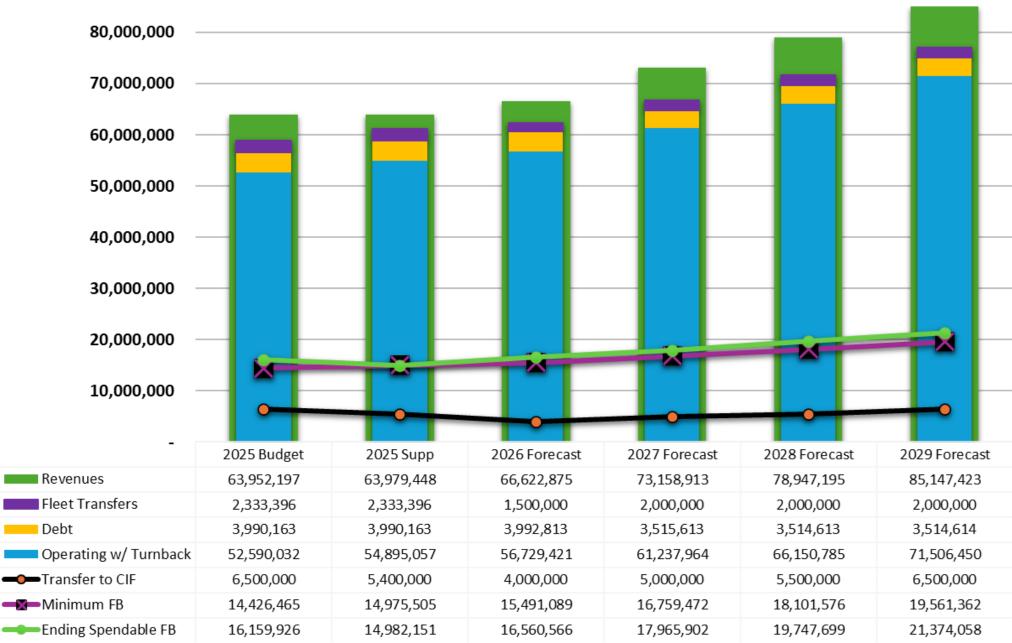

## General Fund Fund Balance (FB) Forecast

| General Fund                    | 2025 Budget | 2025 Supp   | 2026 Forecast | 2027 Forecast | 2028 Forecast | 2029 Forecast |
|---------------------------------|-------------|-------------|---------------|---------------|---------------|---------------|
| Beginning FB (B)                | 20,949,866  | 20,949,866  | 19,488,472    | 19,889,112    | 21,294,448    | 23,076,245    |
| Revenues                        | 63,952,197  | 63,979,448  | 66,622,875    | 73,158,913    | 78,947,195    | 85,147,423    |
| Debt                            | 3,990,163   | 3,990,163   | 3,992,813     | 3,515,613     | 3,514,613     | 3,514,614     |
| Operating Expenditures          | 56,854,089  | 59,346,008  | 61,329,104    | 66,203,204    | 71,514,363    | 77,304,270    |
| 7.5% Operating Turnback         | (4,264,057) | (4,450,951) | (4,599,683)   | (4,965,240)   | (5,363,577)   | (5,797,820)   |
| Fleet Transfers                 | 2,333,396   | 2,333,396   | 1,500,000     | 2,000,000     | 2,000,000     | 2,000,000     |
| Transfer to CIF                 | 6,500,000   | 5,400,000   | 4,000,000     | 5,000,000     | 5,500,000     | 6,500,000     |
| Total Expenditures              | 58,913,591  | 66,618,616  | 62,222,234    | 66,753,577    | 71,665,398    | 77,021,064    |
| Change in Fund Balance (A)      | 5,038,606   | (2,639,168) | 4,400,641     | 6,405,336     | 7,281,797     | 8,126,359     |
| Ending FB (A)+(B)=(C)           | 25,988,472  | 18,310,697  | 23,889,112    | 26,294,448    | 28,576,245    | 31,202,604    |
| Restricted (D)                  | 3,328,546   | 3,328,546   | 3,328,546     | 3,328,546     | 3,328,546     | 3,328,546     |
| Ending Spendable FB (C)-(D)=(E) | 16,159,926  | 14,982,151  | 16,560,566    | 17,965,902    | 19,747,699    | 21,374,058    |
| Minimum FB                      | 14,426,465  | 14,975,505  | 15,491,089    | 16,759,472    | 18,101,576    | 19,561,362    |
| Unassigned Fund Balance         | 1,733,460   | 6,646       | 1,069,477     | 1,206,430     | 1,646,123     | 1,812,696     |