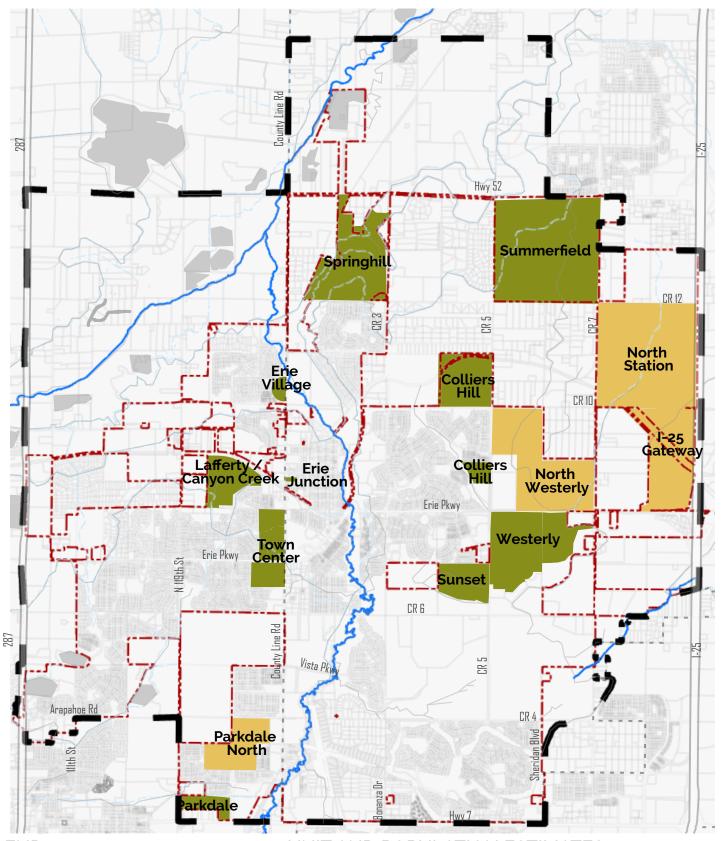

## **ENTITLED & PLANNED PROJECTS**

## LEGEND Planning Area Boundary Town Poundary

Town Boundary
Planned

Entitled

Entitled means through at least some part of the entitlement process. Planned means a land use application has been made.

## **UNIT AND POPULATION ESTIMATES**

|               | EXISTING<br>(2024) | ENTITLED             | PLANNED                                     | TOTAL            |
|---------------|--------------------|----------------------|---------------------------------------------|------------------|
| Description   | Already built      | Approved development | In development review process; not approved | Cumulative Total |
| Housing Units | 14,000 units       | 3,000 units          | 10,000 units                                | 27,000 units     |
| Population    | 40,000 residents   | 9,000 residents      | 24,000 residents                            | 73,000 residents |

Housing units and population rounded to the nearest thousand. Existing housing units and population are sourced from Planning & Development estimates in 2024.