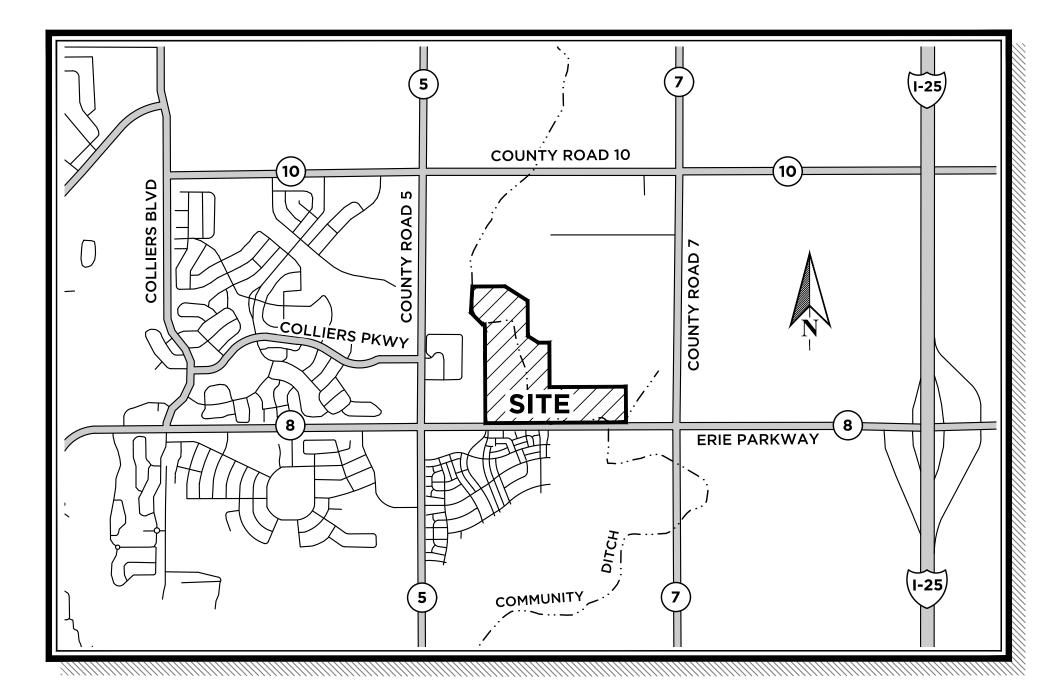

|               |                               |          |    |
| STATE OF COLORADO      | )             |                               |          |    |
|                        | ) SS.         |                               |          |    |
| COUNTY OF              | )             |                               |          |    |
| ACKNOWLEDGED BEFORE I  | ME THIS       | DAY OF                        | <br>, 20 | BY |
|                        |               | AS                            |          |    |
| WITNESS MY HAND AND OF |               |                               |          |    |
|                        |               |                               |          |    |
| NOTARY PUBLIC          |               |                               |          |    |



**VICINITY MAP** 1" = 2000'

### **GENERAL NOTES:**

- 1. BASIS OF BEARINGS: BEARINGS ARE NAD 83 (2011) (EPOCH: 2010.0000), COLORADO STATE PLANE NORTH ZONE 0501 AND BASED ON THE ASSUMPTION THAT THE SOUTH LINE OF THE SOUTHEAST 1/4 OF SECTION 16 BEING S 89°38'36" W AND IS MONUMENTED AS SHOWN HERON.
- 2. ACCORDING TO COLORADO LAW YOU MUST COMMENCE ANY LEGAL ACTION BASED UPON ANY DEFECT IN THIS PLAT WITHIN THREE YEARS AFTER YOU FIRST DISCOVER SUCH DEFECT. IN NO EVENT MAY ANY ACTION BASED UPON ANY DEFECT BE COMMENCED MORE THAN TEN YEARS FROM THE DATE OF THE SURVEYOR'S CERTIFICATE SHOWN HEREON.
- 3. THIS SURVEY DOES NOT CONSTITUTE A TITLE SEARCH BY KT ENGINEERING, INC. TO DETERMINE OWNERSHIP OF THIS TRACT OR TO VERIFY THE DESCRIPTION HEREON, OR THE COMPATIBILITY OF THIS DESCRIPTION WITH THAT O