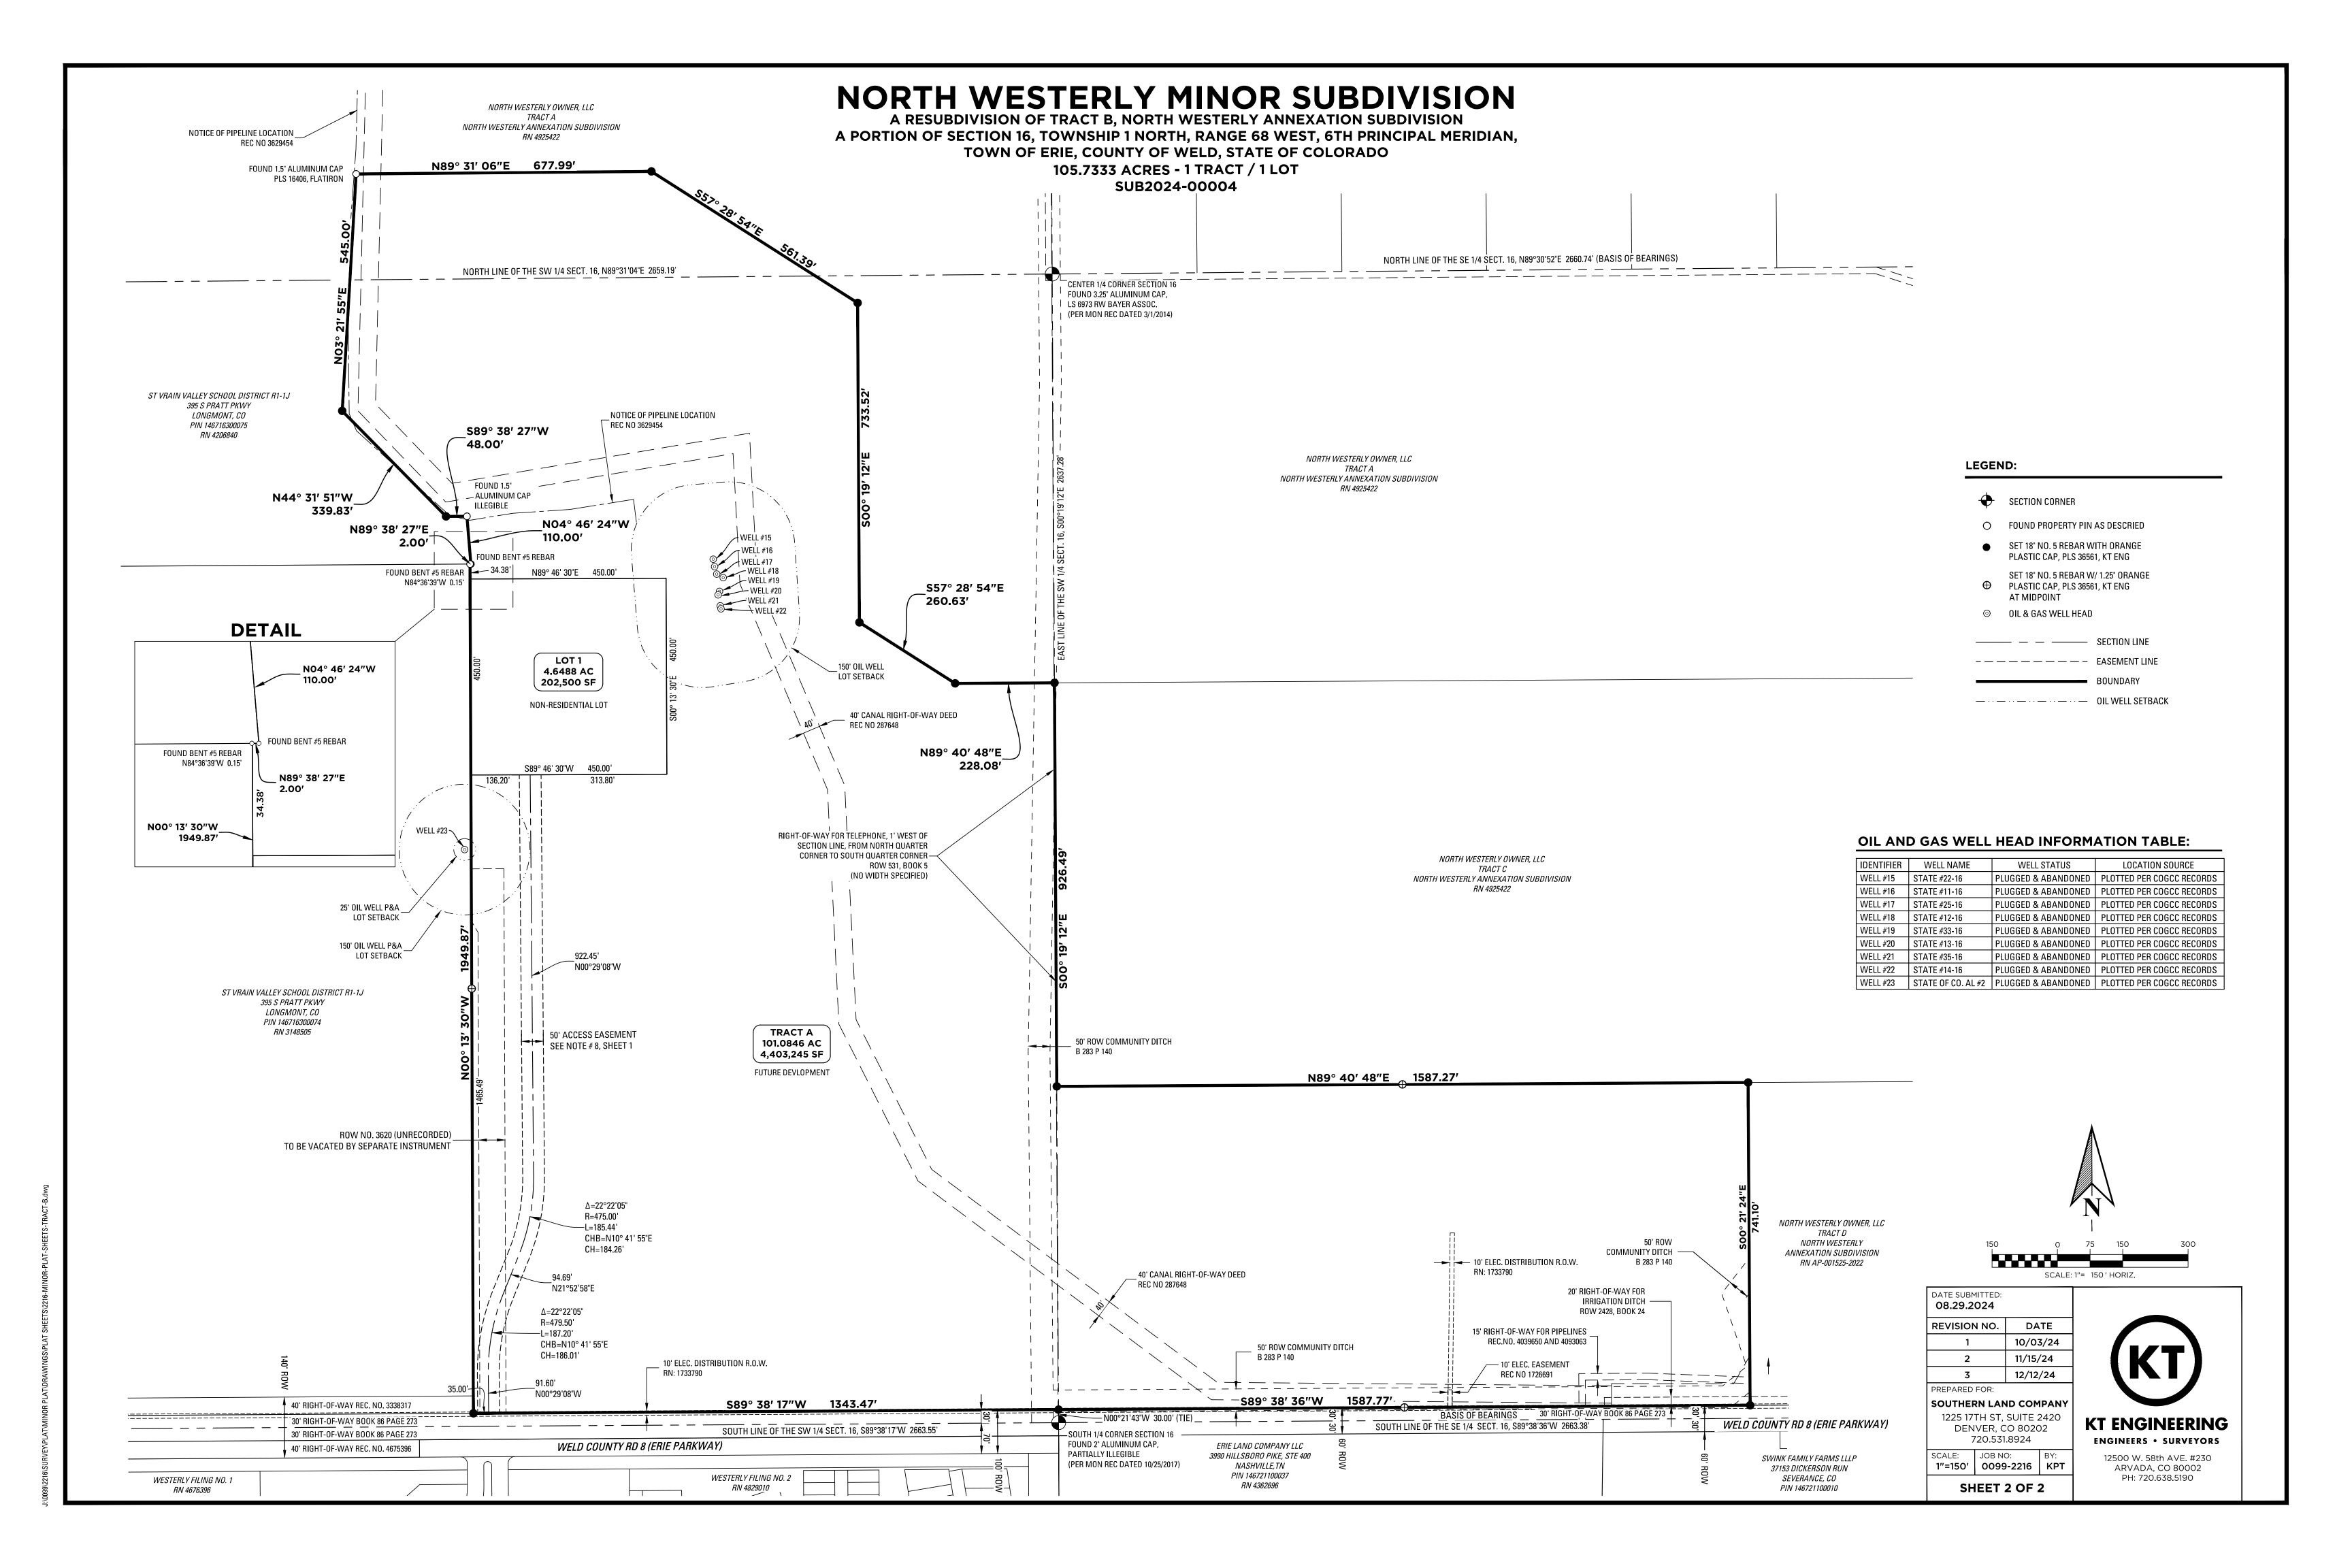

# NORTH WESTERLY MINOR SUBDIVISION

A RESUBDIVISION OF TRACT B, NORTH WESTERLY ANNEXATION SUBDIVISION A PORTION OF SECTION 16, TOWNSHIP 1 NORTH, RANGE 68 WEST, 6TH PRINCIPAL MERIDIAN, TOWN OF ERIE, COUNTY OF WELD, STATE OF COLORADO 105.7333 ACRES - 1 TRACT / 1 LOT SUB2024-00004

THE ABOVE DESCRIBED PARCEL CONTAINS AN AREA OF 4,605,741 SQUARE FEET, OR 105.7333 ACRES MORE OR

HAVE BY THESE PRESENTS LAID OUT, PLATTED AND SUBDIVIDED THE SAME INTO LOTS, BLOCKS, TRACTS, AND EASEMENTS AS SHOWN HEREON UNDER THE NAME AND SUBDIVISION OF NORTH WESTERLY MINOR SUBDIVISION

### **GENERAL NOTES:**

- 1. BASIS OF BEARINGS: BEARINGS ARE NAD 83 (2011) (EPOCH: 2010.0000), COLORADO STATE PLANE NORTH ZONE 0501 AND BASED ON THE ASSUMPTION THAT THE SOUTH LINE OF THE SOUTHEAST 1/4 OF SECTION 16 BEING S 89°38'36" W AND IS MONUMENTED AS SHOWN HERON.
- 2. ACCORDING TO COLORADO LAW YOU MUST COMMENCE ANY LEGAL ACTION BASED UPON ANY DEFECT IN THIS PLAT WITHIN THREE YEARS AFTER YOU FIRST DISCOVER SUCH DEFECT. IN NO EVENT MAY ANY ACTION BASED UPON ANY DEFECT BE COMMENCED MORE THAN TEN YEARS FROM THE DATE OF THE SURVEYOR'S CERTIFICATE SHOWN HEREON.
- 3. THIS SURVEY DOES NOT CONSTITUTE A TITLE SEARCH BY KT ENGINEERING, INC. TO DETERMINE OWNERSHIP OF THIS TRACT OR TO VERIFY THE DESCRIPTION HEREON, OR THE COMPATIBILITY OF THIS DESCRIPTION WITH THAT OF ADJACENT TRACTS, OR EASEMENTS OF RECORD.
- 4. KT ENGINEERING HAS MADE NO INVESTIGATION OR INDEPENDENT SEARCH FOR EASEMENTS RECORDED/UNRECORDED, ENCUMBRANCES, RESTRICTIVE COVENANTS, OWNERSHIP TITLE EVIDENCE OR ANY OTHER FACTS THAT AN ACCURATE AND CURRENT TITLE INSURANCE COMMITMENT(S) MAY DISCLOSE. FIDELITY NATIONAL TITLE FILE NO. 100-00502547-201-T21 AMENDMENT 1, COMMITMENT DATE: AUGUST 27, 2024 WAS RELIED UPON FOR THIS MINOR SUBDIVISION.
- 5. THE LINEAL UNITS USED ON THIS SURVEY ARE U.S. SURVEY FEET, THE BEARINGS ARE IN DEGREES-MINUTES-SECONDS.
- 6. DISTANCES ON THIS SURVEY ARE EXPRESSED IN U.S. SURVEY FEET AND DECIMALS THEREOF. A UNITED STATES (U.S.) FOOT IS DEFINED AS EXACTLY 1200/3937 METERS.
- 7. ACCORDING TO THE FIRM FLOOD INSURANCE RATE MAP NO. 08123C2070E, EFFECTIVE: JANUARY 20, 2016 NO PORTION OF THE SUBJECT PROPERTY LIES WITHIN THE 100 YR FLOODPLAIN.
- 8. A NON-EXCLUSIVE 50-FOOT ACCESS EASEMENT UPON, OVER AND ACROSS TRACT A, AS SHOWN HEREIN AND IDENTIFIED AS 50' ACCESS EASEMENT, IS GRANTED TO THE BENEFIT OF THE OWNER OF LOT 1 AND THEIR SUCCESSORS AND ASSIGNS FOR THE PURPOSE OF PROVIDING INGRESS AND EGRESS TO AND FROM LOT 1 AND THE PUBLIC RIGHT-OF-WAY.

| LAND SUMMARY CHART         |              |            |  |
|----------------------------|--------------|------------|--|
| TYPE                       | AREA (ACRES) | % OF TOTAL |  |
| TRACT (FUTURE DEVELOPMENT) | 101.0845 AC  | 95.6%      |  |
| NON-RESIDENTIAL LOT        | 4.6488 AC    | 4.4%       |  |
| TOTAL                      | 105.7333 AC  | 100%       |  |