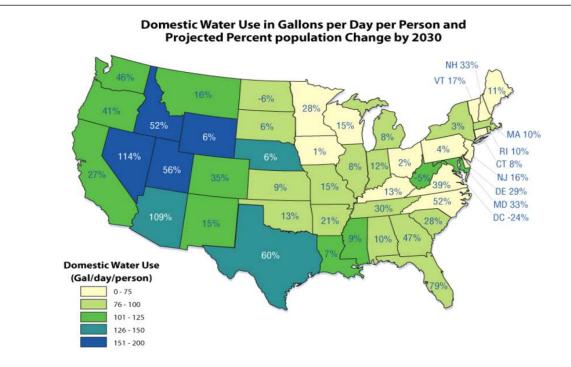

Also included are plant treatment capacities, permit limits, peak demand data, as well as pertinent weather information for the same period. The chart below comes from the EPA and shows future population growth versus typical Gallon per Capita per Day (GPCP), and may be useful in comparing to trends shown in this report.