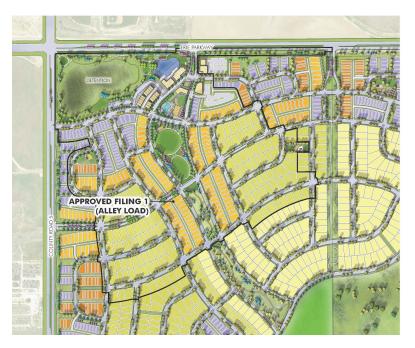

## PROJECT HISTORY / TIMELINE

| MID - 2017   | Southern Land presents an initial Sketch Plan for the<br>Dearmin portion of the property and rezoning for the<br>Dearmin portion of the property.                                                                                                                     |
|--------------|-----------------------------------------------------------------------------------------------------------------------------------------------------------------------------------------------------------------------------------------------------------------------|
| DEC - 2017   | Southern Land Company purchases the Dearmin & Swink<br>Property.                                                                                                                                                                                                      |
| 2018 - 2019  | Southern Land works with the Town on Annexing and<br>Zoning the Swink portion of the Westerly Community and<br>refines the overall Community design.                                                                                                                  |
| EARLY 2019   | Southern Land presented an updated Sketch Plan to<br>both Planning Commission and Board of Trustees for<br>the Dearmin portion of the property.                                                                                                                       |
| JANUARY 2020 | The Annexation, Initial Zoning, and Annexation Agreement is completed for the Swink property.                                                                                                                                                                         |
| MAY-DEC 2020 | Re-Zoning for the NMU portion of the Dearmin property was unanimously approved, Planning Commission& BOT unanimously recommended approval of the PUD & Preliminary Plat. The First Final Plat was administratively approved, and construction efforts have commenced. |