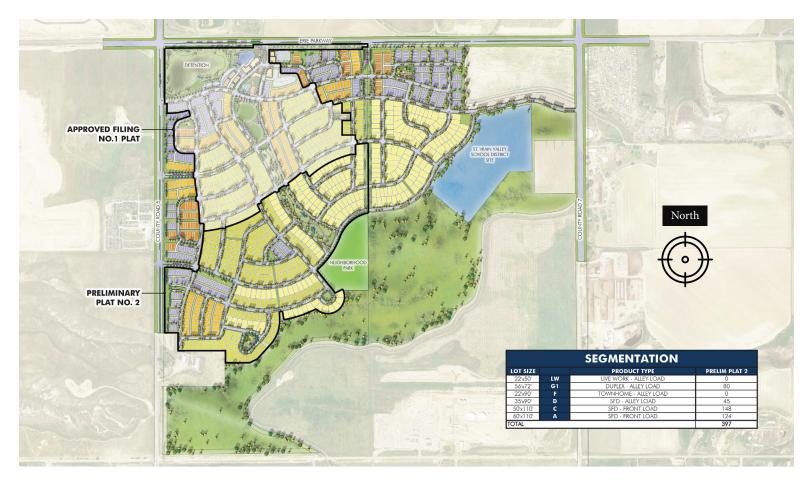

## PROJECT HISTORY / TIMELINE

| MID - 2017   | Southern Land presents an initial Sketch Plan for the<br>Dearmin portion of the property and rezoning for the<br>Dearmin portion of the property.                                                                                                                     |
|--------------|-----------------------------------------------------------------------------------------------------------------------------------------------------------------------------------------------------------------------------------------------------------------------|
| DEC - 2017   | Southern Land Company purchases the Dearmin & Swink<br>Property.                                                                                                                                                                                                      |
| 2018 - 2019  | Southern Land works with the Town on Annexing and<br>Zoning the Swink portion of the Westerly Community and<br>refines the overall Community design.                                                                                                                  |
| EARLY 2019   | Southern Land presented an updated Sketch Plan to<br>both Planning Commission and Board of Trustees for<br>the Dearmin portion of the property.                                                                                                                       |
| JANUARY 2020 | The Annexation, Initial Zoning, and Annexation Agreement is completed for the Swink property.                                                                                                                                                                         |
| MAY-DEC 2020 | Re-Zoning for the NMU portion of the Dearmin property was unanimously approved, Planning Commission& BOT unanimously recommended approval of the PUD & Preliminary Plat. The First Final Plat was administratively approved, and construction efforts have commenced. |