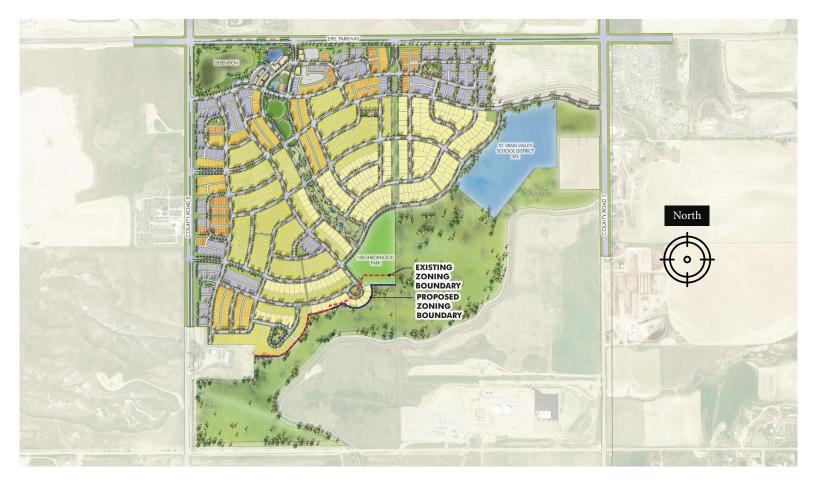

RE: Westerly - Re-Zoning PUD Amendment & Preliminary Plat, Final Plat Amendment Neighborhood Meeting

Per Erie's Review & Approval Procedures, a neighborhood meeting for the Dearmin - Re-Zoning, PUD Amendment & Preliminary Plat, Final Plat Amendment applications was held on May 20th, 2021 from 6:00 pm to 7:00 pm, the meeting was held virtually via Zoom.

Prior to the meeting, mailing notices were sent to adjacent property owners within 500' of the property per UDC requirements and signs were posted along Erie Parkway and County Road 5.

At the meeting, a powerpoint presentation was given, the presentation is included with these meeting notes. In attendance were Heidi Majerik with Southern Land, John Prestwich with PCS Group, Jeff Norberg with PCS Group.

The meeting had one attendee, his name is Owin Orr and his family owns property to the east of County Road 7.

The discussion related to the following:

- The attendee is the owner of the property to the east of County Road 7, and the general discussion related to where utilities would be coming from and if they could provide service to his property.
- The attendee was very supportive of the planned community as his property is intended to be for future commercial uses and the Westerly community will provide customers for the future commercial uses.
- The attendee had questions related to how soon the community would be built.
- The attendee had no concerns with the proposed Filing One Replat, Re-Zoning, PUD Amendment, or Preliminary Plat.
- We stayed on the call until almost 7:00.
- No other people attended.