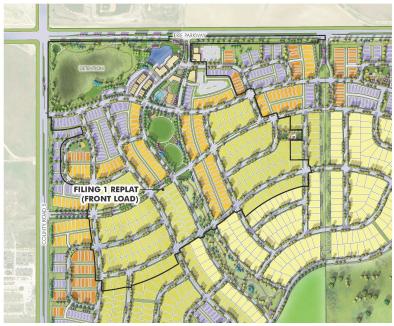

## PROJECT HISTORY / TIMELINE

| MID - 2017   | Southern Land presents an initial Sketch Plan for the<br>Dearmin portion of the property and rezoning for the<br>Dearmin portion of the property.                                                                                                                     |
|--------------|-----------------------------------------------------------------------------------------------------------------------------------------------------------------------------------------------------------------------------------------------------------------------|
| DEC - 2017   | Southern Land Company purchases the Dearmin & Swink<br>Property.                                                                                                                                                                                                      |
| 2018 - 2019  | Southern Land works with the Town on Annexing and<br>Zoning the Swink portion of the Westerly Community and<br>refines the overall Community design.                                                                                                                  |
| EARLY 2019   | Southern Land presented an updated Sketch Plan to<br>both Planning Commission and Board of Trustees for<br>the Dearmin portion of the property.                                                                                                                       |
| JANUARY 2020 | The Annexation, Initial Zoning, and Annexation Agreement is completed for the Swink property.                                                                                                                                                                         |
| MAY-DEC 2020 | Re-Zoning for the NMU portion of the Dearmin property was unanimously approved, Planning Commission& BOT unanimously recommended approval of the PUD & Preliminary Plat. The First Final Plat was administratively approved, and construction efforts have commenced. |