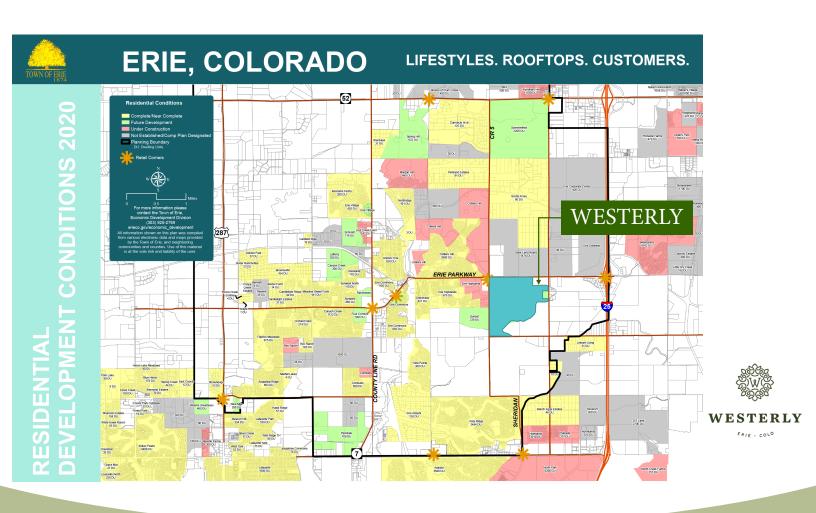

Prior to the meeting, mailing notices were sent to adjacent property owners within 500' of the property per UDC requirements and signs were posted along Erie Parkway and County Road 5.

At the meeting, a powerpoint presentation was given, the presentation is included with these meeting notes. In attendance were Heidi Majerik with Southern Land, John Prestwich with PCS Group, Jeff Norberg with PCS Group.