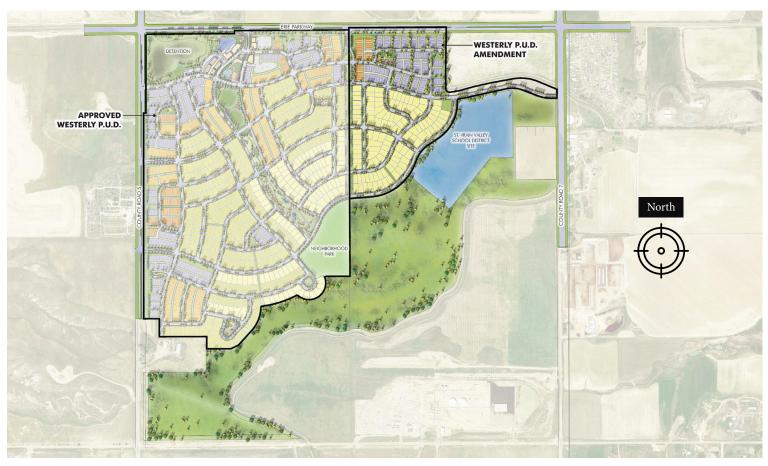

RE: Westerly - Re-Zoning PUD Amendment & Preliminary Plat, Final Plat Amendment Neighborhood Meeting

Per Erie's Review & Approval Procedures, a neighborhood meeting for the Dearmin - Re-Zoning, PUD Amendment & Preliminary Plat, Final Plat Amendment applications was held on May 20th, 2021 from 6:00 pm to 7:00 pm, the meeting was held virtually via Zoom.

## PROJECT HISTORY / TIMELINE

| MID - 2017   | Southern Land presents an initial Sketch Plan for the<br>Dearmin portion of the property and rezoning for the<br>Dearmin portion of the property.                                                                                                                     |
|--------------|-----------------------------------------------------------------------------------------------------------------------------------------------------------------------------------------------------------------------------------------------------------------------|
| DEC - 2017   | Southern Land Company purchases the Dearmin & Swink<br>Property.                                                                                                                                                                                                      |
| 2018 - 2019  | Southern Land works with the Town on Annexing and<br>Zoning the Swink portion of the Westerly Community and<br>refines the overall Community design.                                                                                                                  |
| EARLY 2019   | Southern Land presented an updated Sketch Plan to<br>both Planning Commission and Board of Trustees for<br>the Dearmin portion of the property.                                                                                                                       |
| JANUARY 2020 | The Annexation, Initial Zoning, and Annexation Agreement is completed for the Swink property.                                                                                                                                                                         |
| MAY-DEC 2020 | Re-Zoning for the NMU portion of the Dearmin property was unanimously approved, Planning Commission& BOT unanimously recommended approval of the PUD & Preliminary Plat. The First Final Plat was administratively approved, and construction efforts have commenced. |