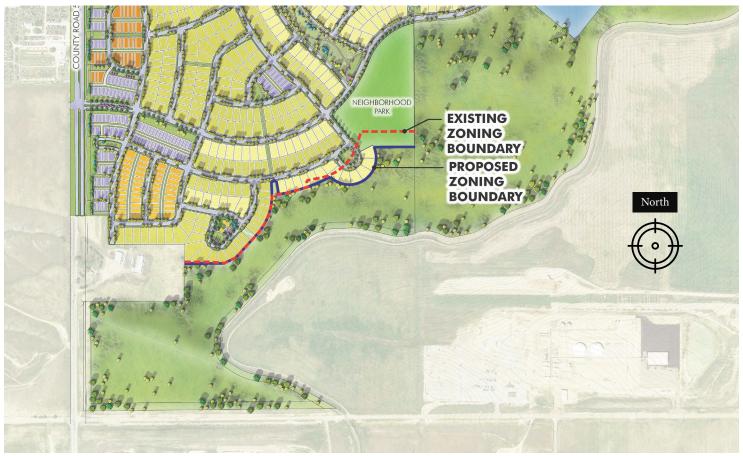

RE: Westerly - Re-Zoning PUD Amendment & Preliminary Plat, Final Plat Amendment Neighborhood Meeting

Per Erie's Review & Approval Procedures, a neighborhood meeting for the Dearmin - Re-Zoning, PUD Amendment & Preliminary Plat, Final Plat Amendment applications was held on May 20th, 2021 from 6:00 pm to 7:00 pm, the meeting was held virtually via Zoom.

Prior to the meeting, mailing notices were sent to adjacent property owners within 500' of the property per UDC requirements and signs were posted along Erie Parkway and County Road 5.

At the meeting, a powerpoint presentation was given, the presentation is included with these meeting notes. In attendance were Heidi Majerik with Southern Land, John Prestwich with PCS Group, Jeff Norberg with PCS Group.

The meeting had one attendee, his name is Owin Orr and his family owns property to the east of County Road 7.

The discussion related to the following:

- The attendee is the owner of the property to the east of County Road 7, and the general discussion related to where utilities would be coming from and if they could provide service to his property.
- The attendee was very supportive of the planned community as his property is intended to be for future commercial uses and the Westerly community will provide customers for the future commercial uses.
- The attendee had questions related to how soon the community would be built.
- The attendee had no concerns with the proposed Filing One Replat, Re-Zoning, PUD Amendment, or Preliminary Plat.
- We stayed on the call until almost 7:00.
- No other people attended.