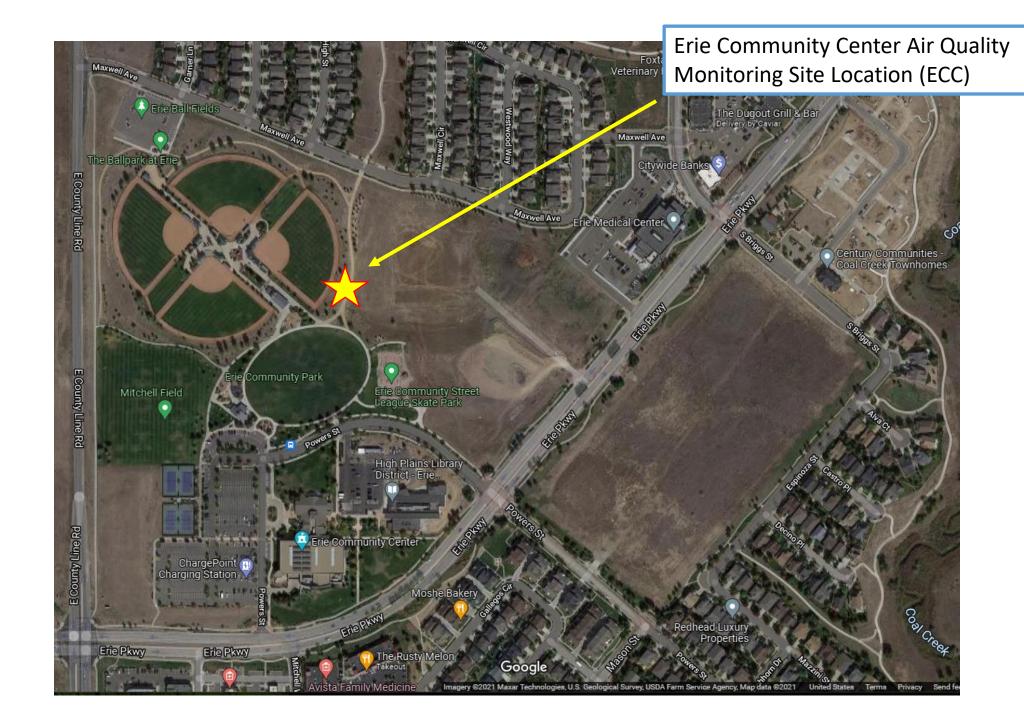

## Town of Erie Air Quality Monitoring

September 28 Status Update

## **Timeline**

- June 1, 2021 Contract in place
- June July, 2021 Site surveys, access inquiries
- August, 2021 Settled on Erie Community Center site
- September 1, 2021 Building delivery
- September 8, 2021 Monitoring tower installed
- September 17, 2021 Electrical power hooked up
- September 22, 2021 Meteorological measurements operational
- September 22, 2021 Internet available
- September 22, 2021 (anticipated) Ozone measurements operational
- September 22, 2021 (anticipated) Methane and CO<sub>2</sub> measurements operational
- September 24, 2021 (anticipated) Particulate Matter measurements operational
- October 1, 2021 (anticipated) Volatile Organic Compounds measurements operational