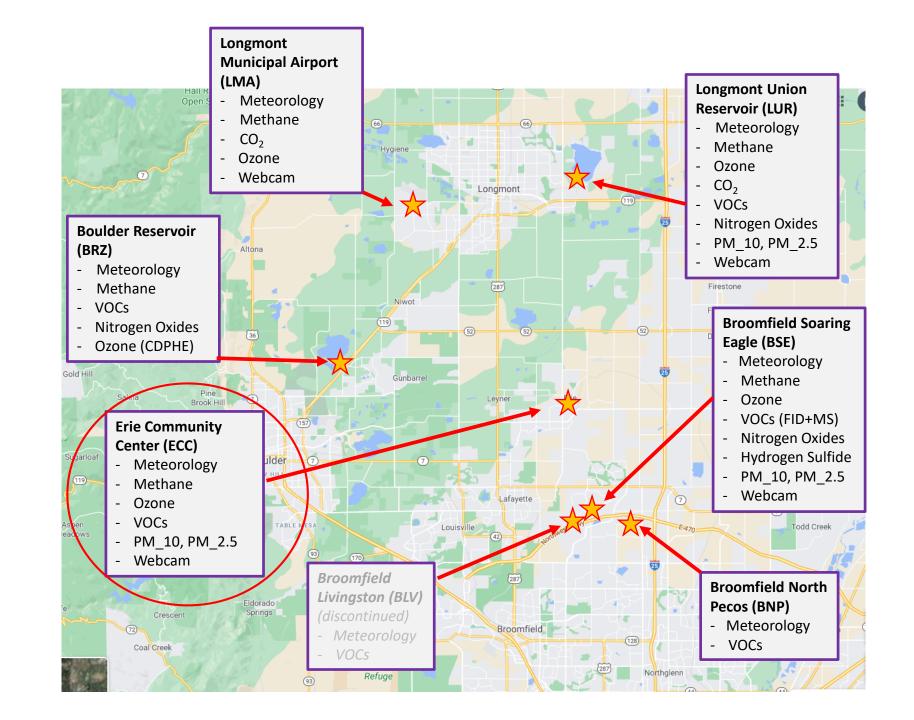

Northern Colorado Front Range Air Quality Monitoring Sites operated by Boulder AIR

Erie Community Center (ECC) Air Monitoring Field Laboratory

• www.bouldair.com/erie.htm