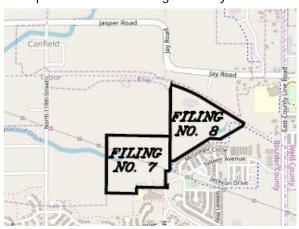

Project Description: Filing 7 - 109 Single Family Homes/Filing 8 - 88 Paired Homes

Legal Description: Tract O, Creekside Subdivision and a Portion of the South One-Half of Section 13,

Township 1 North, Range 69 West of the 6th Principal Meridian, Town of Erie, County of

Boulder, State of Colorado

Location: Filing 7 - Northwest corner of Telleen Avenue and Jasper Road. Filing 8 - Southeast corner

of Jasper Road and RTD Right-of-Way

Planner: Chris LaRue

Board or Commission: Board of Trustees

The affected property is located at: Filing 7 - Northwest corner of Telleen Avenue and Jasper Road. Filing 8 - Southeast corner of Jasper Road and RTD Right-of-Way

The legal description of the property is:

Filing 7 is generally located west of Jasper Road and Filing 8 is located east of Jasper Road. Both sites are situated between Jay Road and Telleen Avenue.

The subject property is more particularly described on Exhibit A-Legal Description attached hereto.