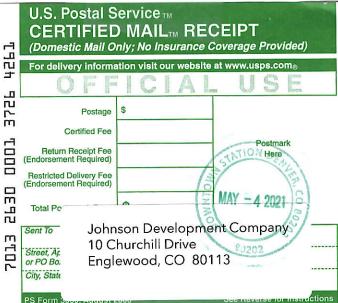

### NOTICE OF PUBLIC HEARING BOARD OF TRUSTEES TOWN OF ERIE

Notice is hereby given that on Tuesday, June 22, 2021, at 6:30 PM, or as soon as possible thereafter, in the Erie Town Hall, 645 Holbrook, Erie, Colorado OR VIA ZOOM (please see <a href="www.erieco.gov">www.erieco.gov</a> for Zoom information) a PUBLIC HEARING will be held upon the application made by Johnson Development Company, 10 Churchill Drive, Englewood, CO 80113, for the purpose of considering a Preliminary Plat application pursuant to the Erie Municipal Code and other applicable law. The intent of the application is to develop 109 Single Family Detached Homes in Filing 7 and 88 Paired Homes in Filing 8 of the Canyon Creek Subdivision.