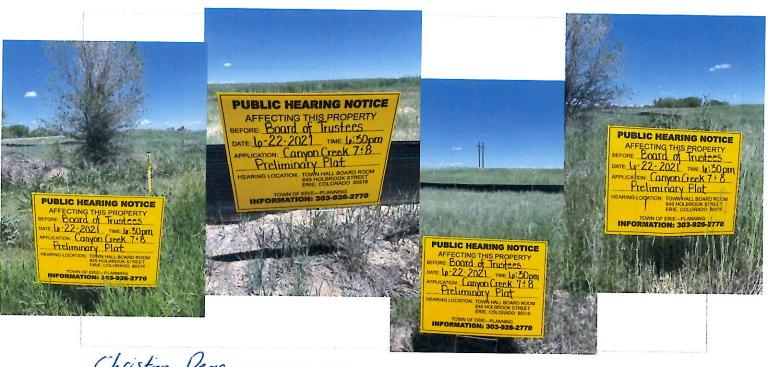

Hearing For: Preliminary Plat
Date of Hearing: June 22, 2021
Time: 6:30 PM

Place: VIA ZOOM (please see www.erieco.gov for Zoom information)

This letter is your notice of the above referenced hearing(s). We are sending you this notice as required by Erie Municipal Code Title X, Chapter 7.2.F.4.a. or as a referral agency of the Town. Copies of the application and support material for this project are on file and available for public inspection. Applicant materials are typically posted to the Town of Erie Agenda Center, online at <a href="https://erie.legistar.com">https://erie.legistar.com</a>, the Friday before the public hearing date. Public comment is welcome during public hearings; or, you may send email comments to clarue@erieco.gov or, written comments to Town of Erie - Planning, P.O. Box 750, Erie, CO 80516-0750. If you have any questions, please call Planning at 303-926-2770.

### NOTICE OF PUBLIC HEARING BOARD OF TRUSTEES TOWN OF ERIE

Notice is hereby given that on Tuesday, June 22, 2021, at 6:30 PM, or as soon as possible thereafter, in the Erie Town Hall, 645 Holbrook, Erie, Colorado OR VIA ZOOM (please see <a href="www.erieco.gov">www.erieco.gov</a> for Zoom information) a PUBLIC HEARING will be held upon the application made by Johnson Development Company, 10 Churchill Drive, Englewood, CO 80113, for the purpose of considering a Preliminary Plat application pursuant to the Erie Municipal Code and other applicable law. The intent of the application is to develop 109 Single Family Detached Homes in Filing 7 and 88 Paired Homes in Filing 8 of the Canyon Creek Subdivision.

The public hearings will be held in the Erie Town Hall Board Room located at 645 Holbrook Street, Erie, CO 80516.

The purpose of the hearings is to consider a Preliminary Plat application for 106 Single Family Detached homes on 37.264 acres in Canyon Creek Filing 7 and 88 Paired Homes on 33.362 acres in Canyon Creek Filing 8.