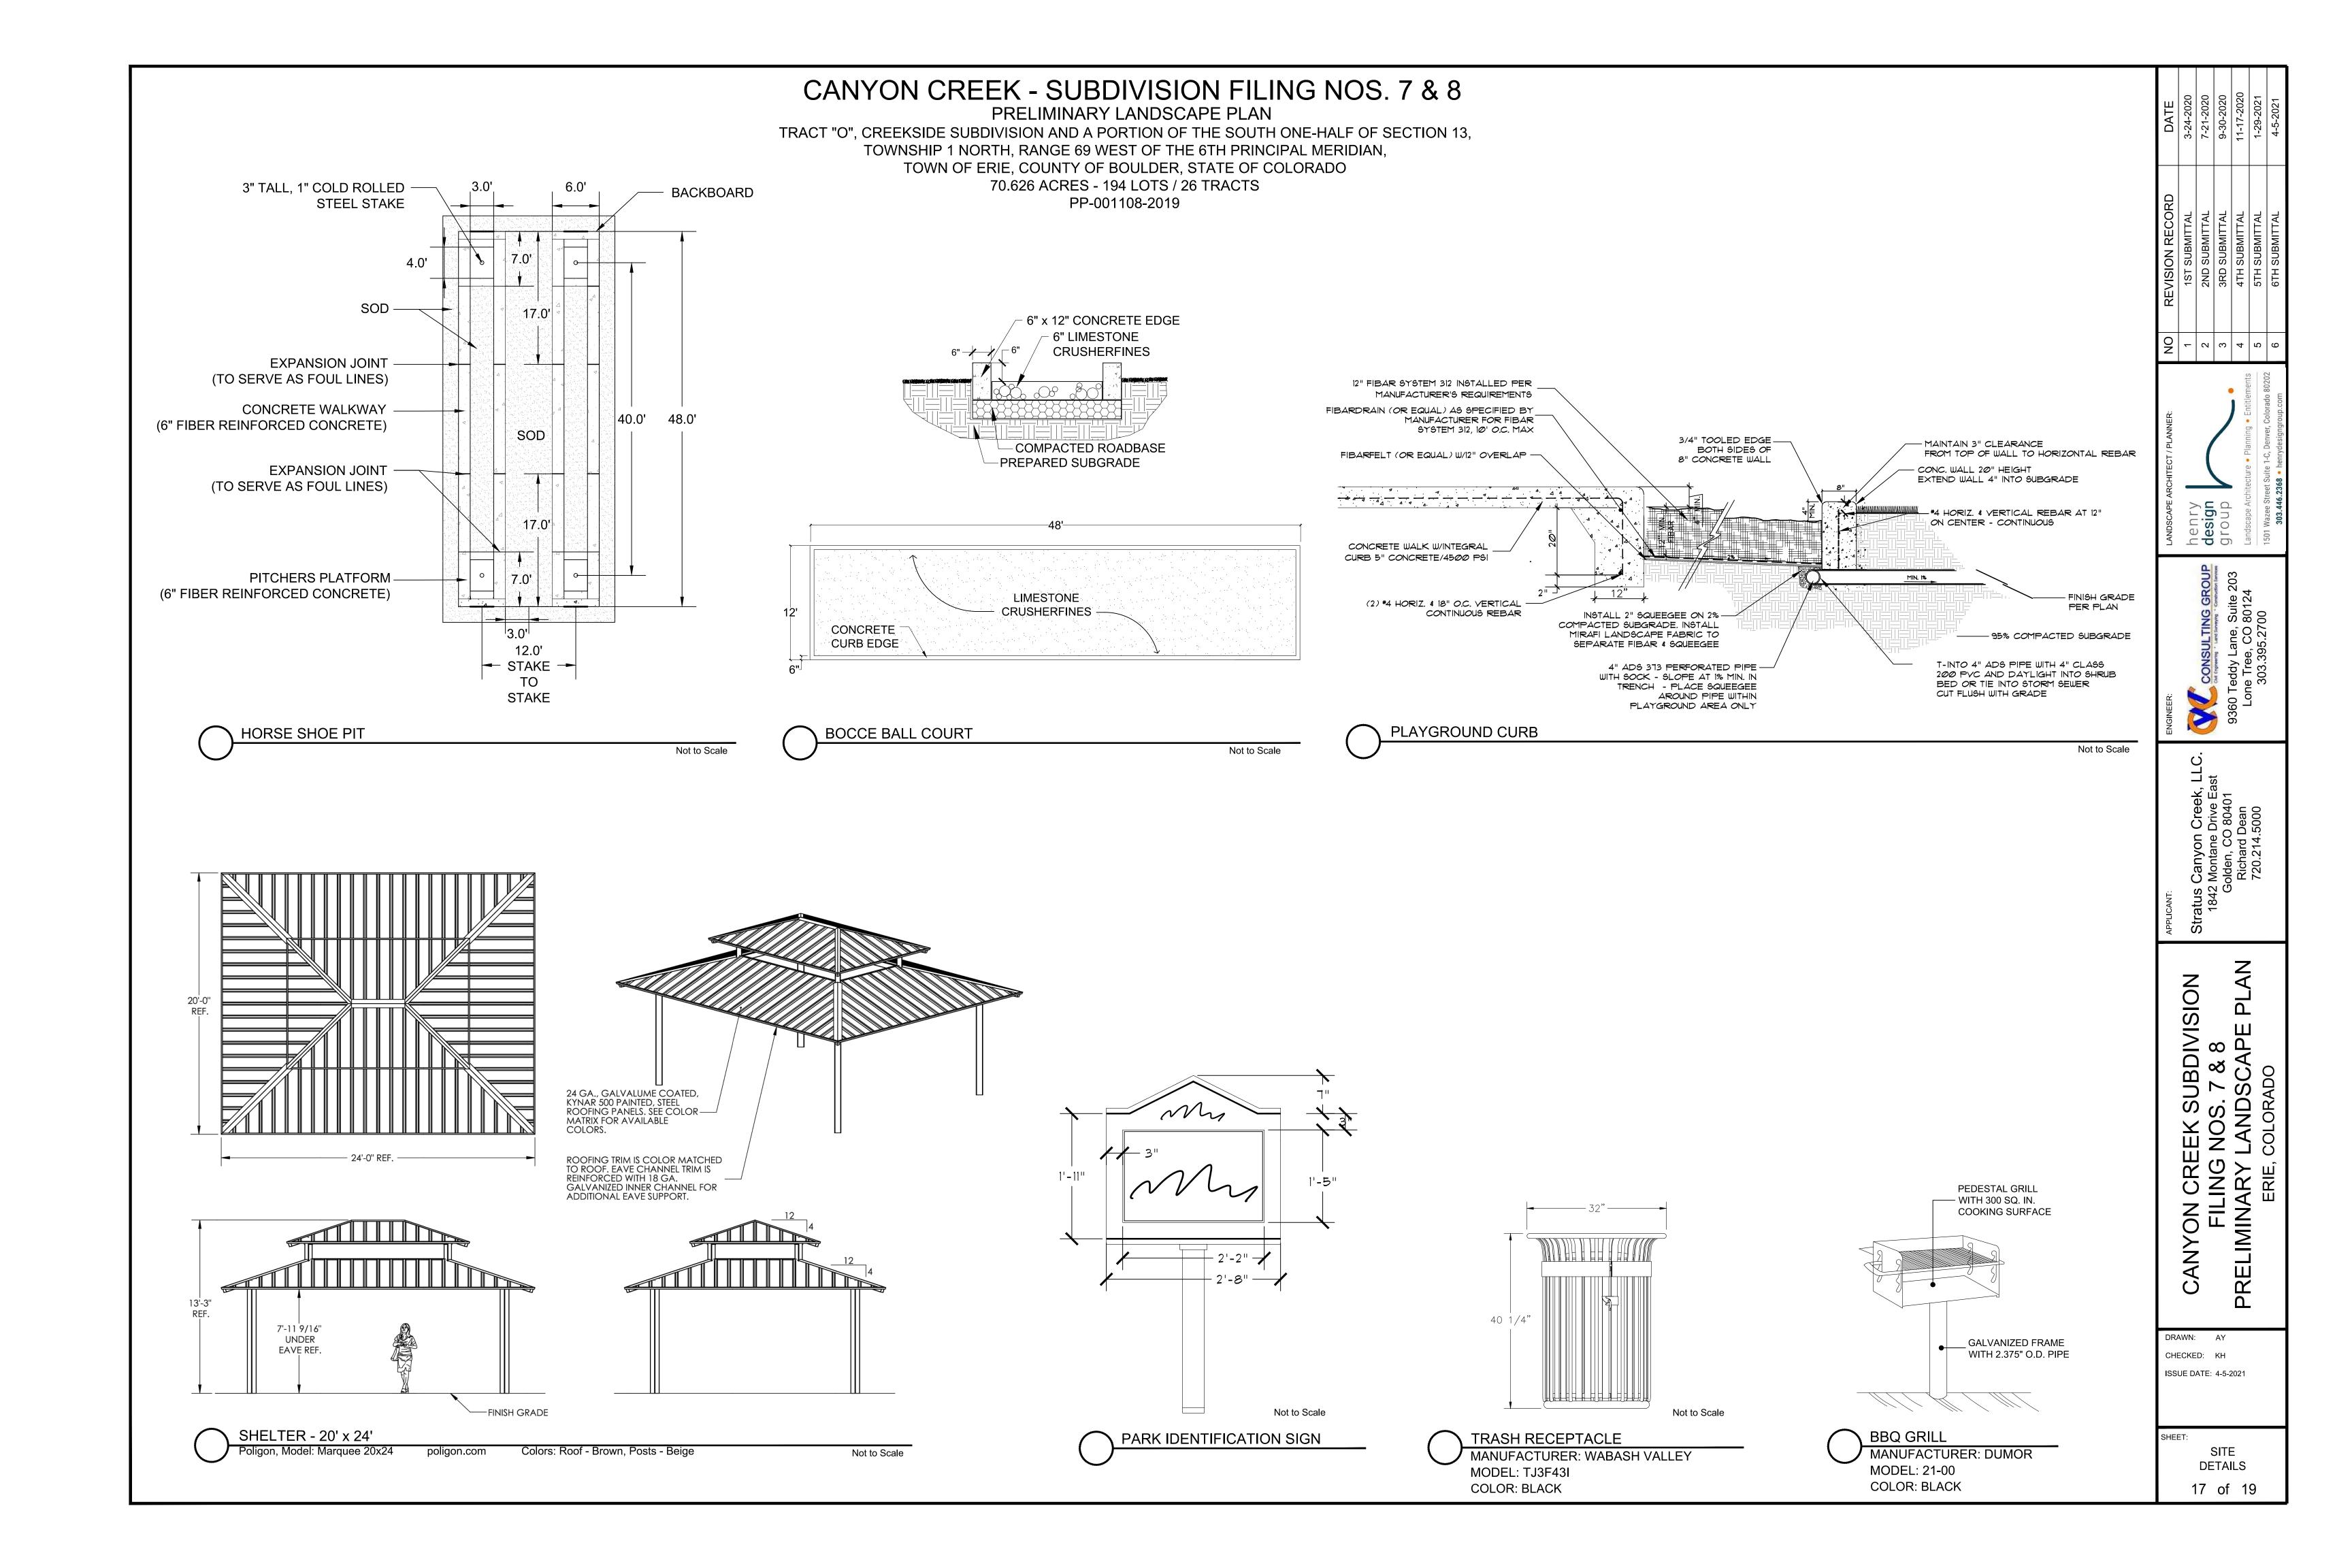

DOUBLE TOWER PLAY STRUCTURE KOMPAN KPL201502-0901 PLASTIC SLIDE & METAL POSTS

AGES 3-8

SINGLE SPRINGER KOMPAN KPL119-0401

| ITEM                                                   | SIZE/QUANTITY                  |
|--------------------------------------------------------|--------------------------------|
| List A – All Required                                  | Provided                       |
| Benches (2)                                            | 2 Benches                      |
| Bike rack (4 bikes)                                    | 1 Bike rack – 4 bikes each     |
| Dog pick up station                                    | 1 Dog pick up stations         |
| Trash receptacle (2)                                   | 2 Trash receptacles            |
| Identification sign                                    | 1 Identification sign          |
| Shelter with 2 picnic tables                           | Shelter with 4 picnic tables   |
| Irrigation                                             | Automatic irrigations system   |
| <ul> <li>Open turf area 3,000 – 15,000 sqft</li> </ul> | 5,300 sqft turf area           |
| Plant materials                                        | Plant materials                |
| -5 deciduous trees                                     | -5 deciduous trees             |
| -3 ornamental trees                                    | -3 ornamental trees            |
| -2 evergreen trees                                     | -2 evergreen trees             |
| -20 shrubs                                             | -20 shrubs                     |
| -24 perennials                                         | -24 perennials                 |
| -3 ornamental grasses                                  | -3 ornamental grasses          |
| List B – 2 required                                    | Upsized shelter (500 sqft with |
| •                                                      | 4 picnic tables)               |
|                                                        | Multi-level Play Structure     |
| List C – 3 required                                    | Horseshoe Pit                  |
| ·                                                      | Boulder Play Area              |
|                                                        | 3 Toddler Play Equipments      |
| List D – 2 required                                    | 2 BBQ Grill                    |
| •                                                      | 2 Additional Benches           |

PARK ENLARGEMENT PLAN - TRACT J - FILING 7

| <b>LEGEND</b> |  |
|---------------|--|
|               |  |

Scale: 1" = 30'

DECIDUOUS TREES EVERGREEN TREES

ORNAMENTAL TREES

EVERGREEN SHRUBS ODECIDUOUS SHRUBS \*\* ORNAMENTAL GRASSES

PLAYGROUND MULCH

NATIVE TALLGRASS CRUSHER FINES 4' HEIGHT FARM FENCE

2'x2' FENCE COLUMN

→ 4' HEIGHT OPEN 3-RAIL FENCE

FIRE HYDRANT STREET LIGHT

K SUBDIVISION OS. 7 & 8 NDSCAPE PLAN-ORADO CANYON

CHECKED: KH ISSUE DATE: 4-5-2021

PARK **ENLARGEMENT** PLAN 12 of 19