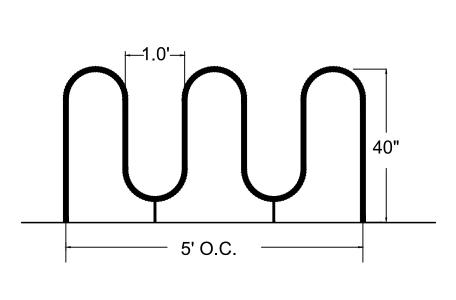

DOUBLE TOWER PLAY STRUCTURE KOMPAN KPL201502-0901 PLASTIC SLIDE & METAL POSTS

AGES 3-8

SINGLE SPRINGER KOMPAN KPL119-0401

| ITEM                                                   | SIZE/QUANTITY                  |
|--------------------------------------------------------|--------------------------------|
| List A – All Required                                  | Provided                       |
| Benches (2)                                            | 2 Benches                      |
| Bike rack (4 bikes)                                    | 1 Bike rack – 4 bikes each     |
| Dog pick up station                                    | 1 Dog pick up stations         |
| Trash receptacle (2)                                   | 2 Trash receptacles            |
| Identification sign                                    | 1 Identification sign          |
| Shelter with 2 picnic tables                           | Shelter with 4 picnic tables   |
| Irrigation                                             | Automatic irrigations system   |
| <ul> <li>Open turf area 3,000 – 15,000 sqft</li> </ul> | 5,300 sqft turf area           |
| Plant materials                                        | Plant materials                |
| -5 deciduous trees                                     | -5 deciduous trees             |
| -3 ornamental trees                                    | -3 ornamental trees            |
| -2 evergreen trees                                     | -2 evergreen trees             |
| -20 shrubs                                             | -20 shrubs                     |
| -24 perennials                                         | -24 perennials                 |
| -3 ornamental grasses                                  | -3 ornamental grasses          |
| List B – 2 required                                    | Upsized shelter (500 sqft with |
| •                                                      | 4 picnic tables)               |
|                                                        | Multi-level Play Structure     |
| List C – 3 required                                    | Horseshoe Pit                  |
| ·                                                      | Boulder Play Area              |
|                                                        | 3 Toddler Play Equipments      |
| List D – 2 required                                    | 2 BBQ Grill                    |
| •                                                      | 2 Additional Benches           |