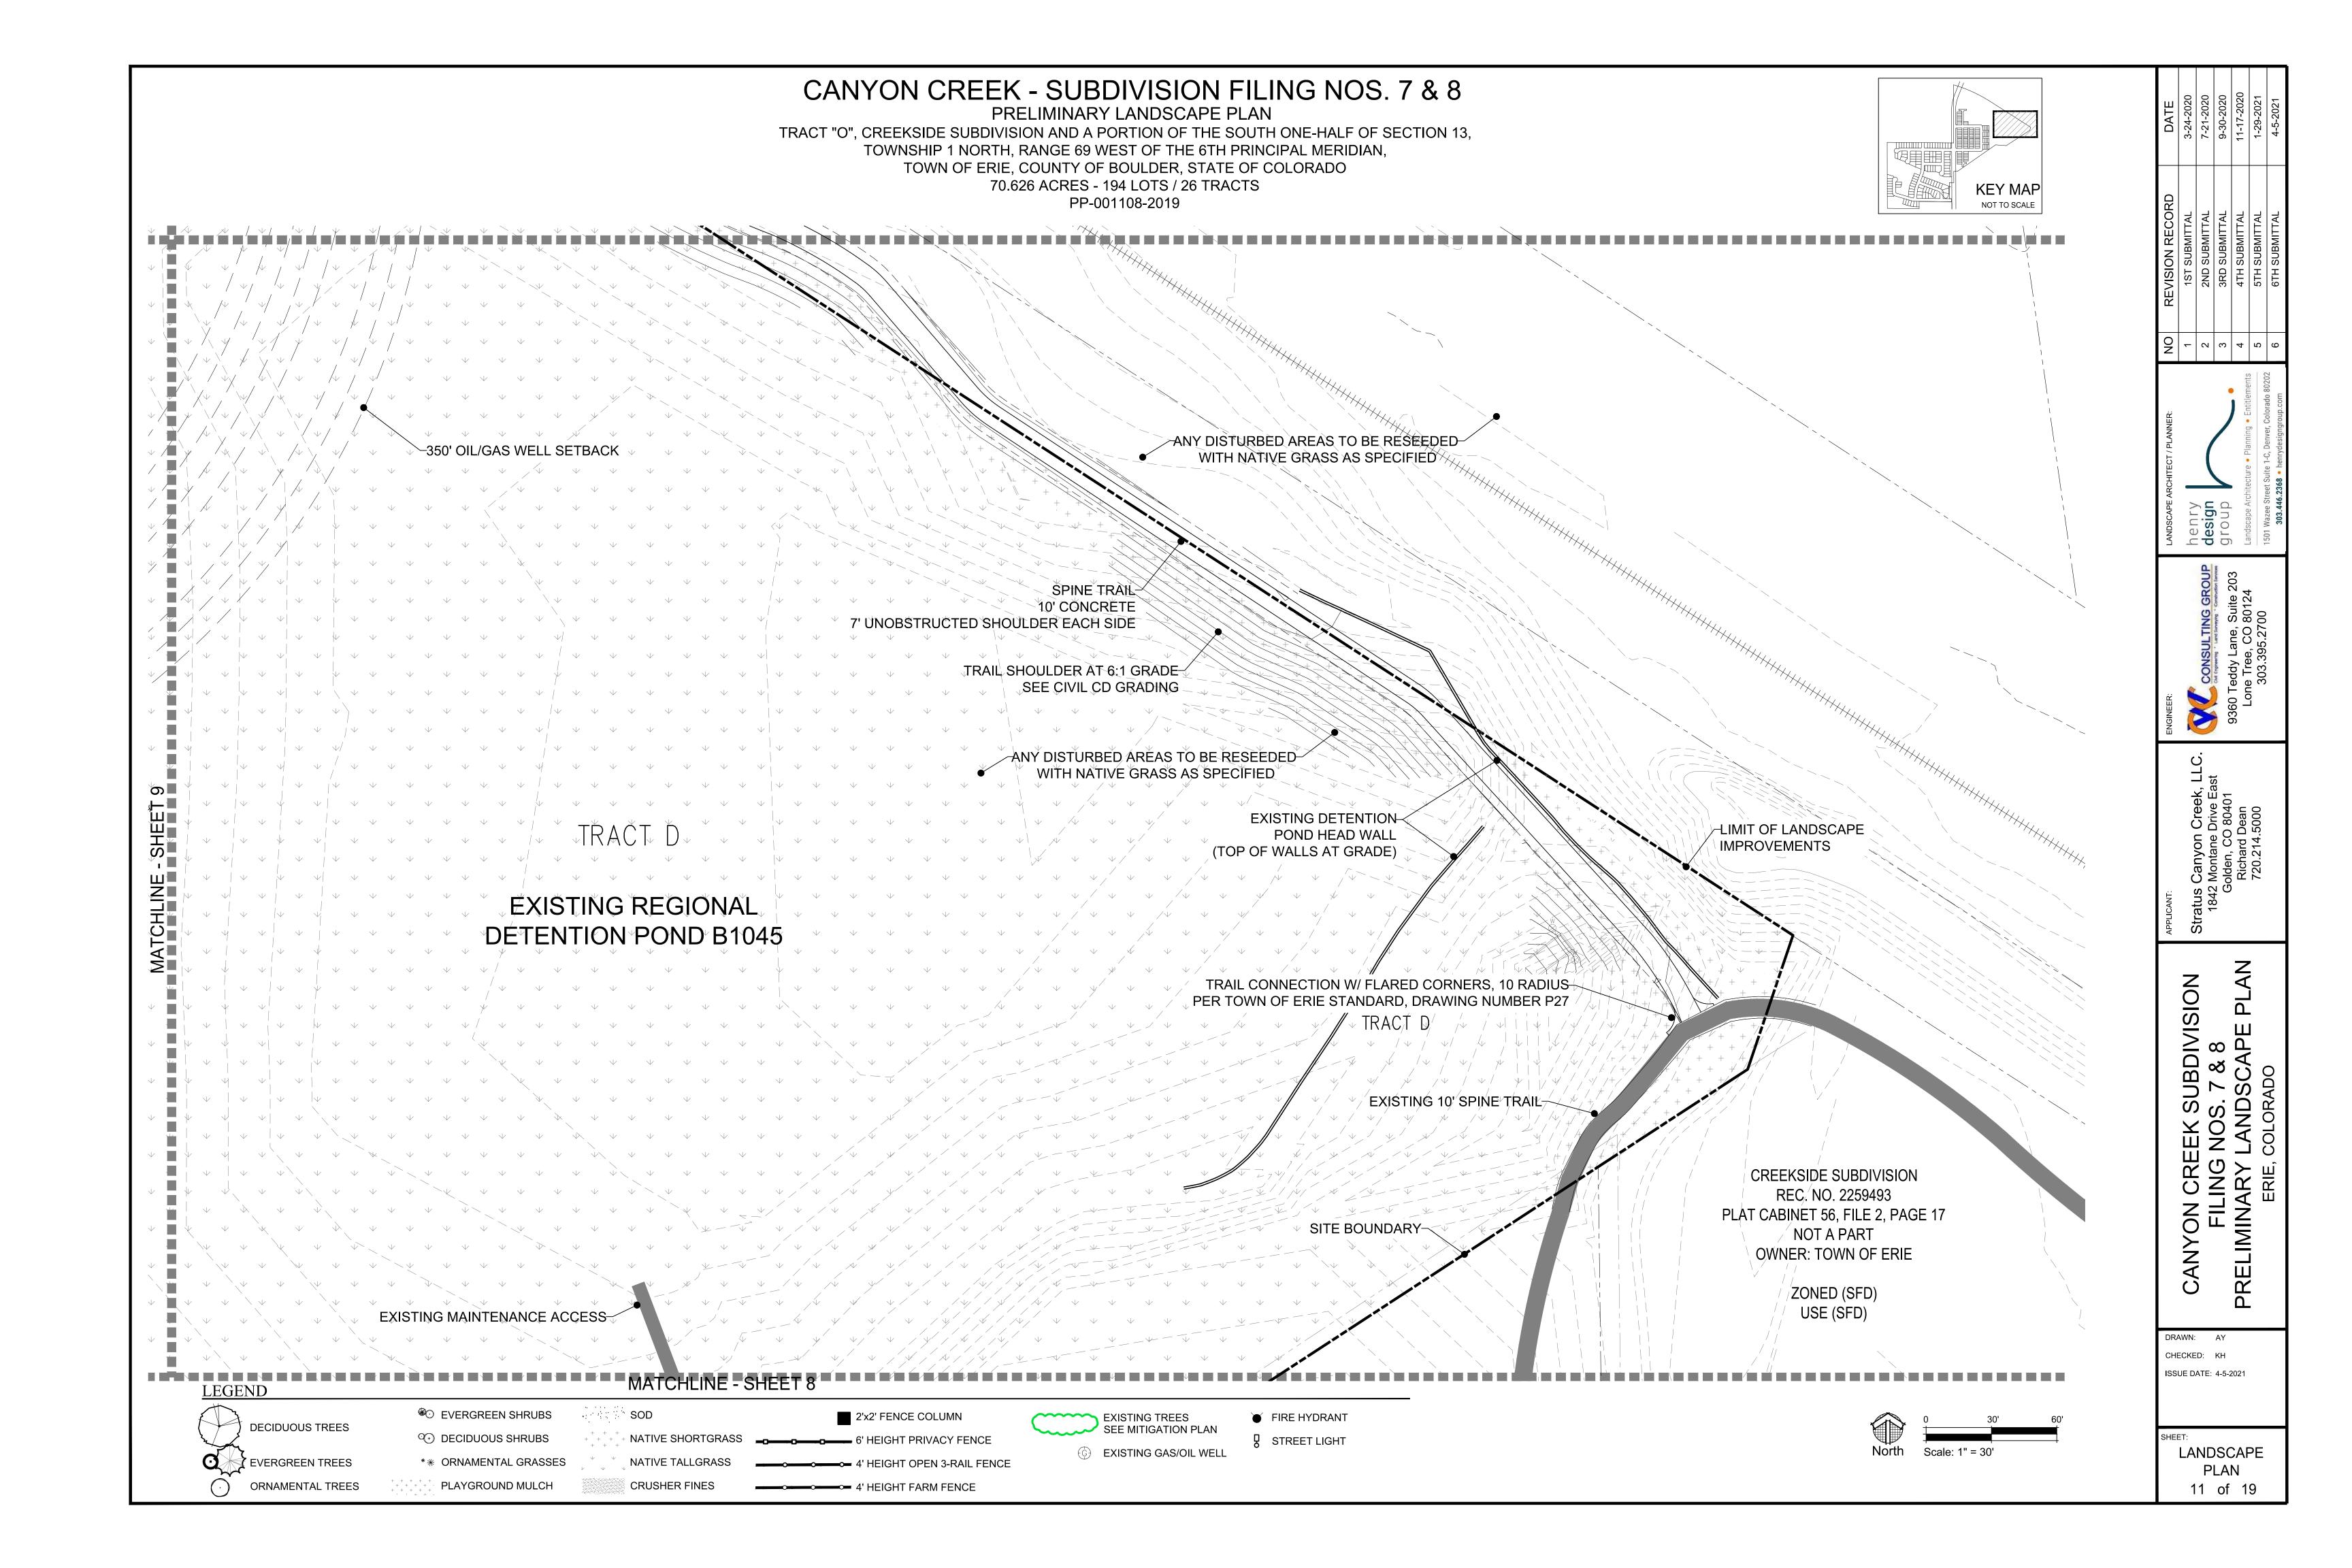

#### SHEET INDEX

OVERALL LANDSCAPE PLAN

2-11 LANDSCAPE PLAN

12-13 PARK PLAN ENLARGEMENTS

FENCING PLAN

PLANTING DETAILS & NOTES

16-17 SITE DETAILS

18-19 TREE MITIGATION

## CANYON CREEK - SUBDIVISION FILING NOS. 7 & 8

PRELIMINARY LANDSCAPE PLAN

TRACT "O", CREEKSIDE SUBDIVISION AND A PORTION OF THE SOUTH ONE-HALF OF SECTION 13, TOWNSHIP 1 NORTH, RANGE 69 WEST OF THE 6TH PRINCIPAL MERIDIAN, TOWN OF ERIE, COUNTY OF BOULDER, STATE OF COLORADO 70.626 ACRES - 194 LOTS / 26 TRACTS PP-001108-2019