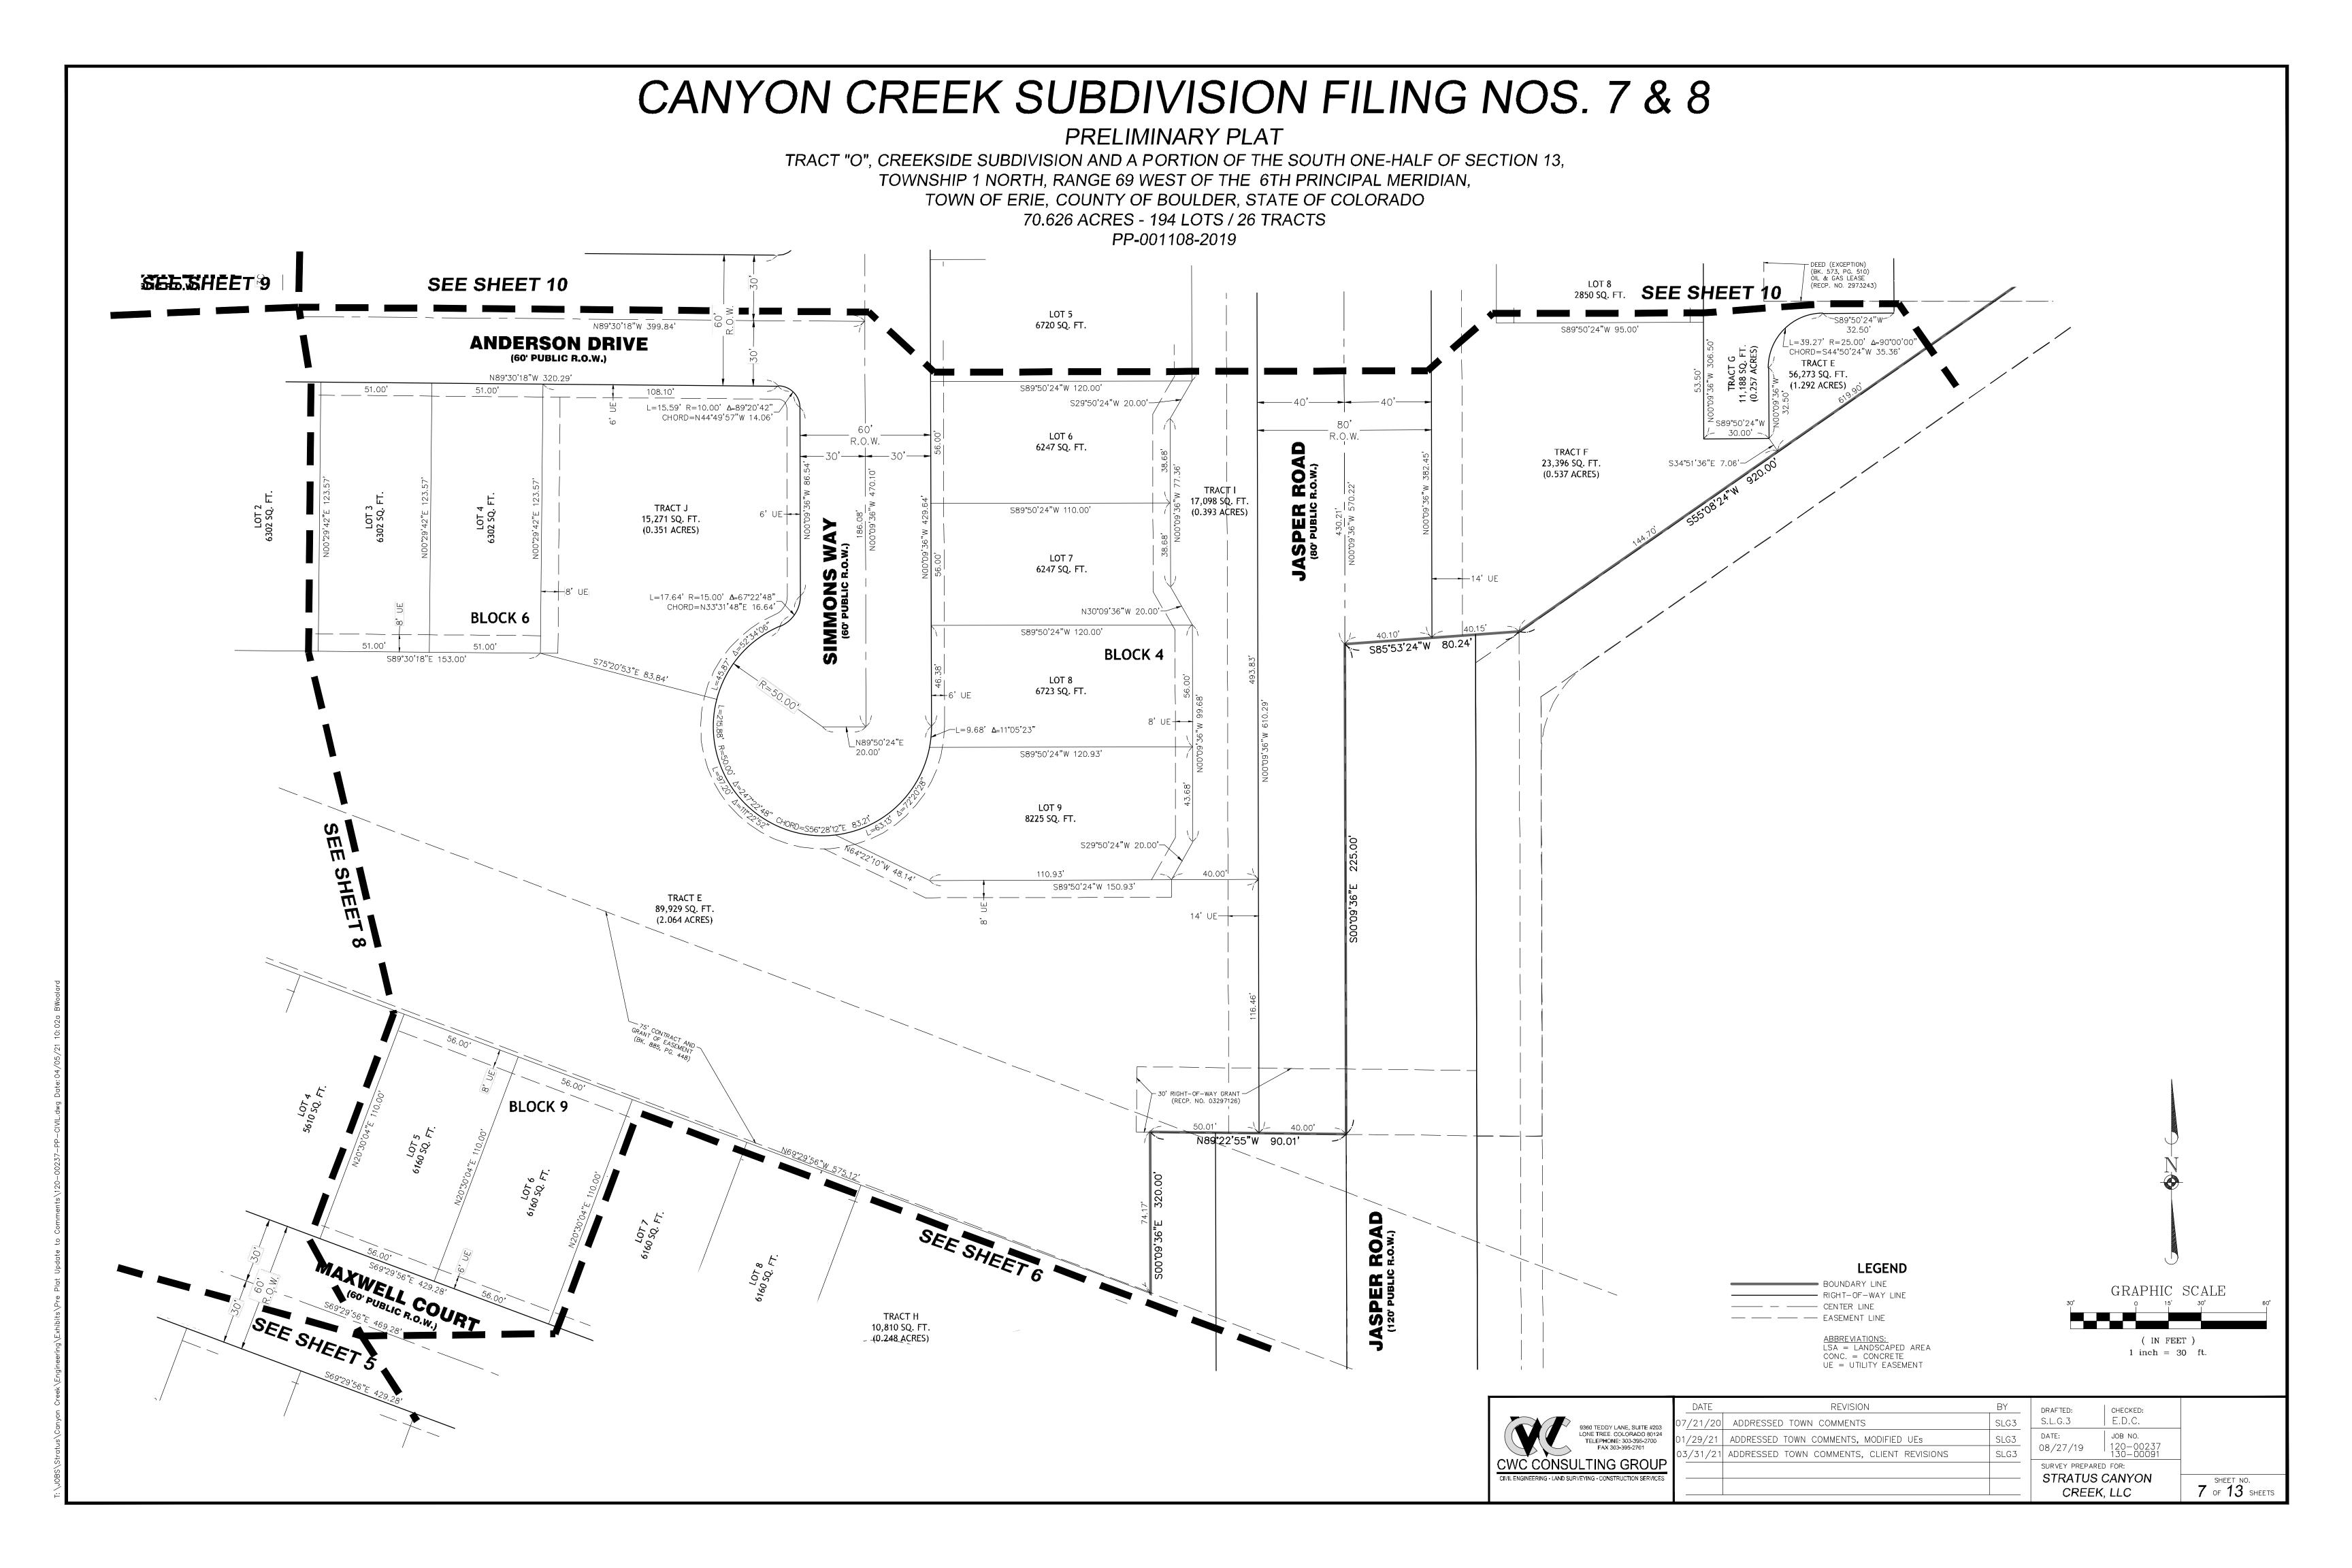

14. A BLANKET DRAINAGE EASEMENT IS GRANTED ON TRACTS C, E AND G, CANYON CREEK SUBDIVISION FILING NO. 7. A BLANKET UTILITY EASEMENT IS GRANTED ON TRACT A, CANYON CREEK SUBDIVISION FILING NO. 7. A BLANKET PUBLIC ACCESS EASEMENT IS GRANTED ON TRACTS B, C, E, F, G AND J, CANYON CREEK SUBDIVISION FILING NO. 7. A BLANKET PUBLIC ACCESS EASEMENT IS GRANTED ON TRACTS B, C, D, E, F, G, H, I, J, K, L AND N, CANYON CREEK SUBDIVISION FILING NO. 8. A BLANKET UTILITY EASEMENT IS GRANTED ON TRACTS D, G, H, I, J, K, AND L, CANYON CREEK SUBDIVISION FILING NO. 8. A BLANKET DRAINAGE AND PEDESTRIAN EASEMENT IS GRANTED ON TRACT D, CANYON CREEK SUBDIVISION FILING NO. 8.