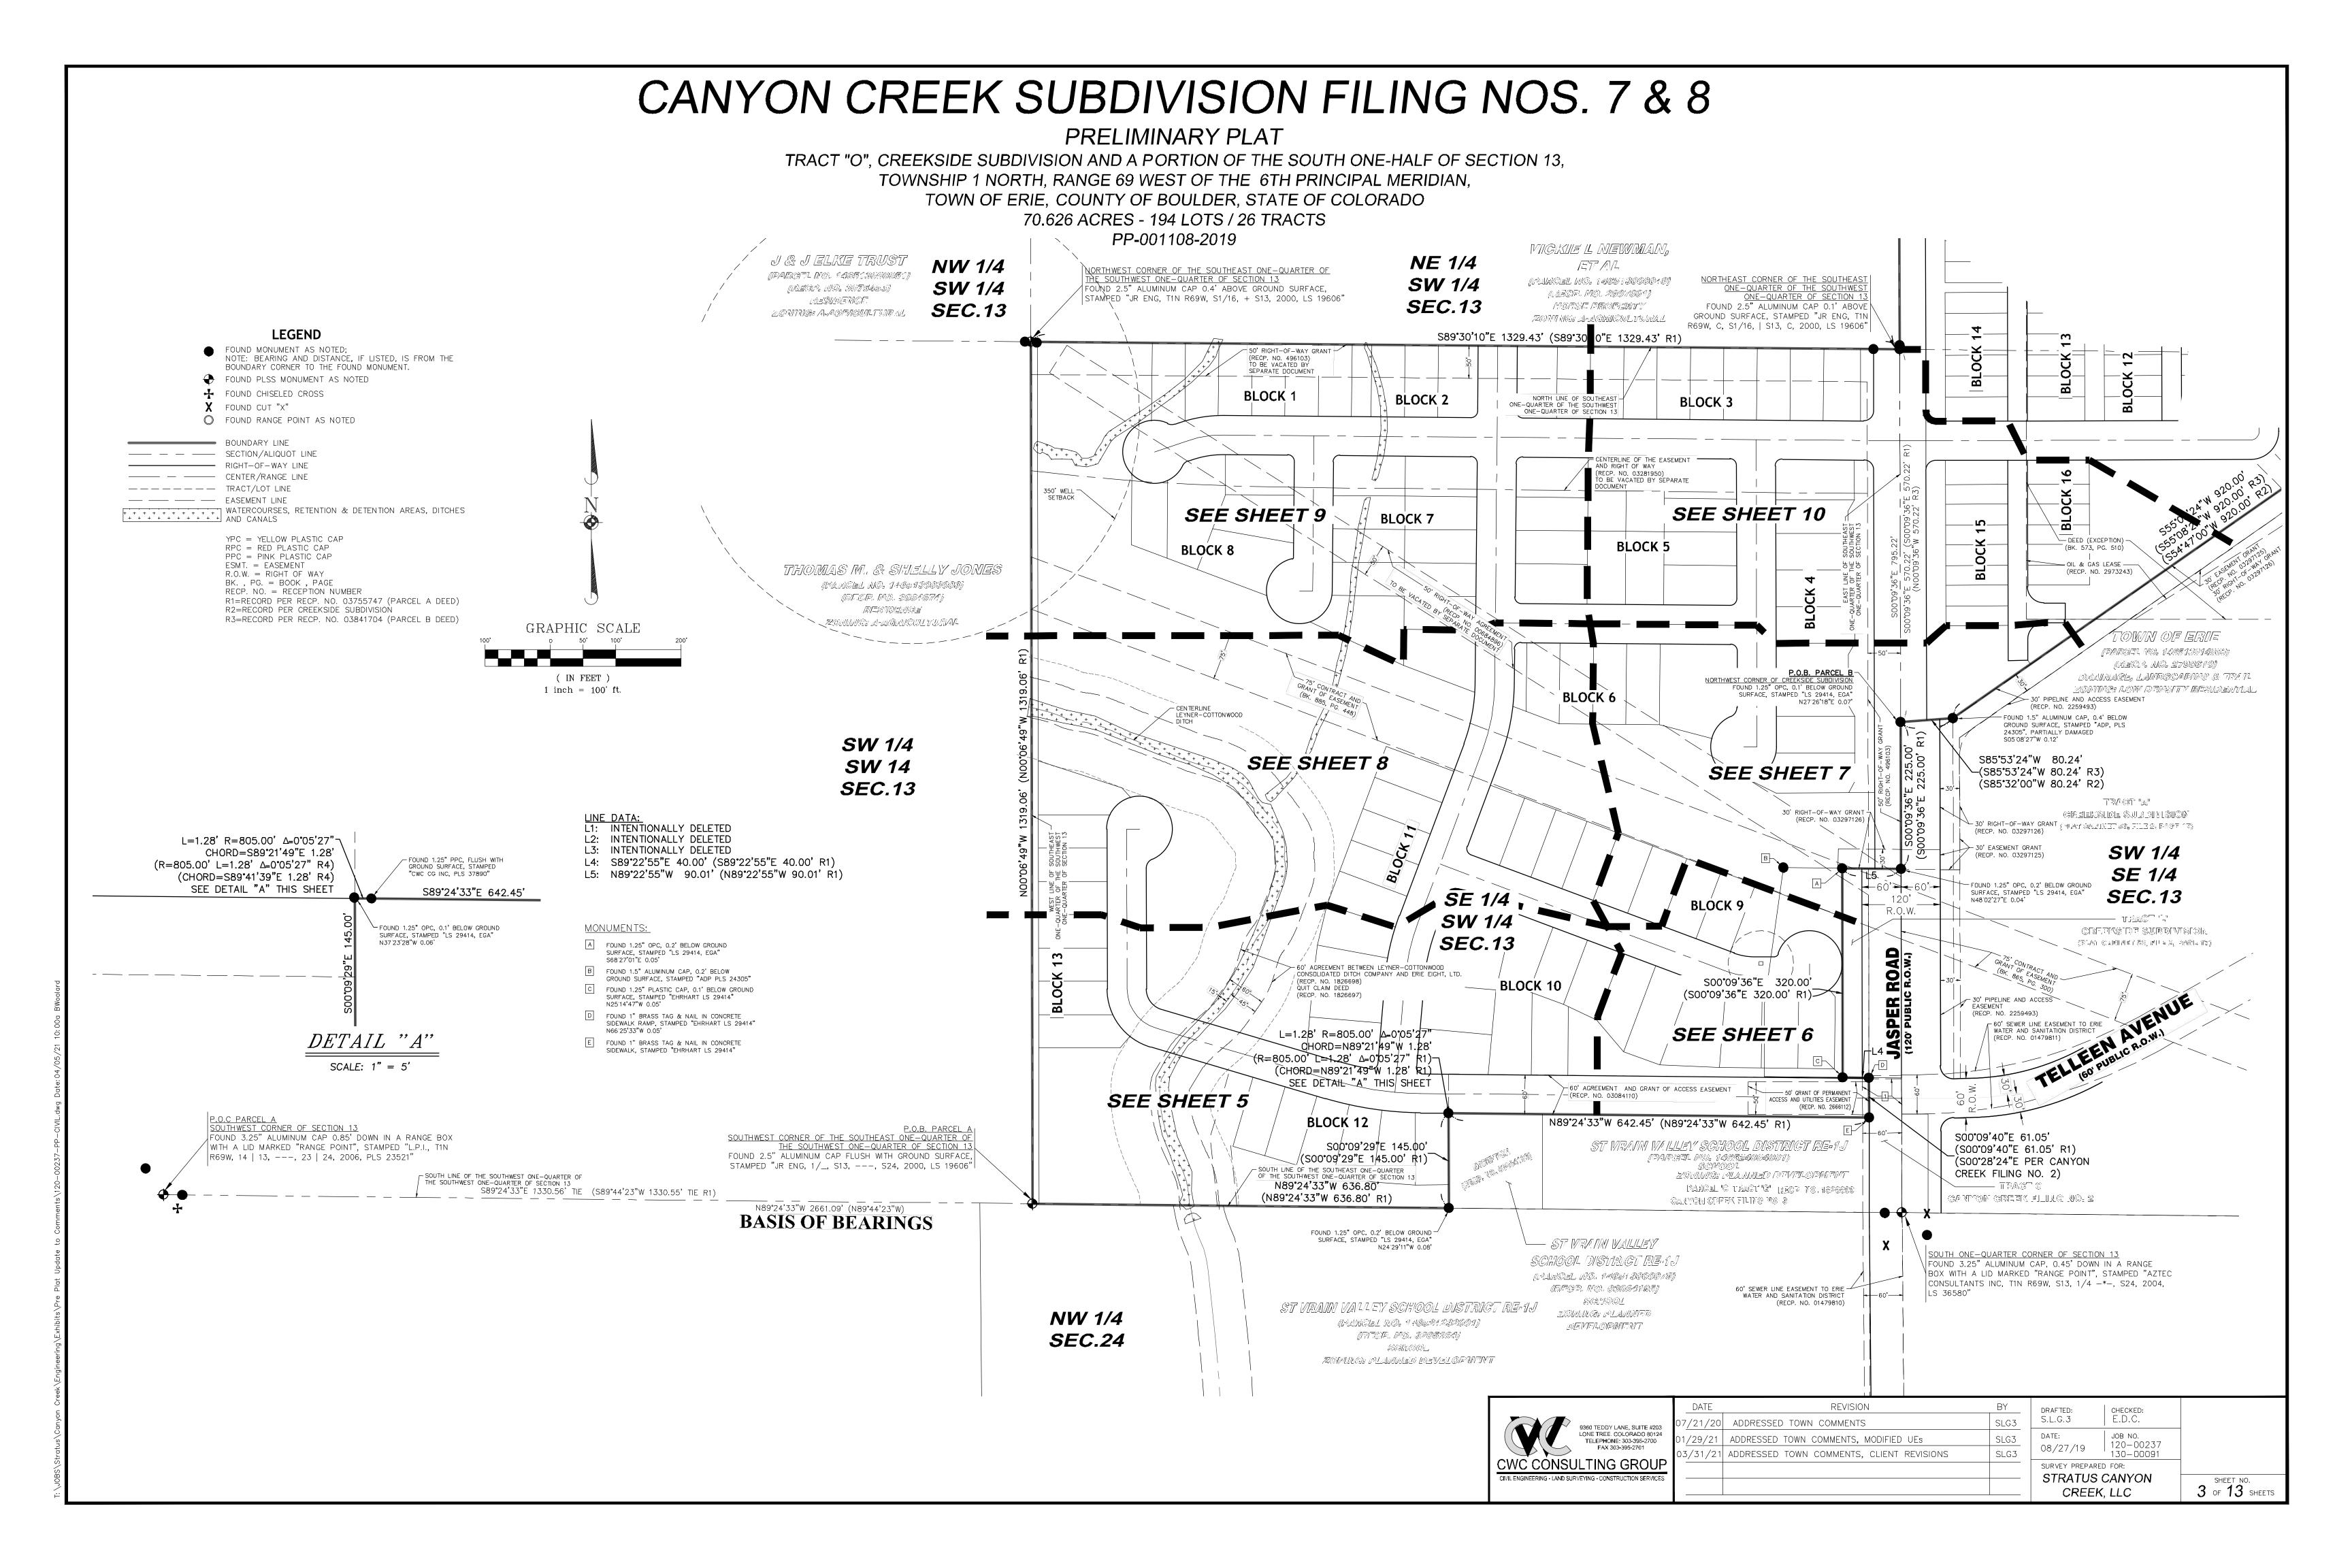

## CANYON CREEK SUBDIVISION FILING NOS. 7 & 8

#### PRELIMINARY PLAT

TRACT "O", CREEKSIDE SUBDIVISION AND A PORTION OF THE SOUTH ONE-HALF OF SECTION 13, TOWNSHIP 1 NORTH, RANGE 69 WEST OF THE 6TH PRINCIPAL MERIDIAN, TOWN OF ERIE, COUNTY OF BOULDER, STATE OF COLORADO 70.626 ACRES - 194 LOTS / 26 TRACTS
PP-001108-2019

CANYON CREEK SUBDIVISION FILING NO. 7 & 8 CONTAINS A TOTAL AREA OF 3,076,447 SQUARE FEET (70.626 ACRES), MORE OR LESS

HAVE BY THESE PRESENTS LAID OUT, PLATTED AND SUBDIVIDED THE SAME INTO LOTS, BLOCKS, TRACTS, STREETS, AND EASEMENTS AS SHOWN HEREON UNDER THE NAME AND SUBDIVISIONS OF CANYON CREEK SUBDIVISION FILING NO. 7 AND CANYON CREEK SUBDIVISION FILING NO. 8. ALL PUBLIC WAYS AND OTHER PUBLIC RIGHTS—OF—WAY, LANDS, EASEMENTS AND OTHER DESIGNATED PUBLIC IMPROVEMENTS SHOWN HEREON ARE DEDICATED TO THE TOWN OF ERIE AND THE PUBLIC, COLORADO, FOR PUBLIC USES AND PURPOSES SHOWN HEREON.

| TRA     | ACT SUMM  | ARY CHAR  | T - CANYON CREEK                                                         | SUBDIVISION FILI             | NG NO. 7                     |
|---------|-----------|-----------|--------------------------------------------------------------------------|------------------------------|------------------------------|
| NAME    | AREA (AC) | AREA (SF) | USE                                                                      | OWNER                        | MAINTENANCE                  |
| TRACT A | 0.049     | 2,151     | UTILITIES                                                                | НОА                          | HOA                          |
| TRACT B | 0.076     | 3,301     | LANDSCAPING, PUBLIC<br>ACCESS EASEMENT                                   | НОА                          | НОА                          |
| TRACT C | 7.542     | 328,543   | DEDICATED OPEN SPACE, DRAINAGE, OIL & GAS BUFFER, PUBLIC ACCESS EASEMENT | НОА                          | НОА                          |
| TRACT D | 0.042     | 1,851     | PEDESTRIAN, LANDSCAPING<br>AND DRAINAGE                                  | НОА                          | НОА                          |
| TRACT E | 2.064     | 89,929    | PRIVATE OPEN AREAS,<br>DRAINAGE, PUBLIC ACCESS<br>EASEMENT               | НОА                          | НОА                          |
| TRACT F | 0.324     | 14,107    | LANDSCAPING, PUBLIC<br>ACCESS EASEMENT                                   | НОА                          | НОА                          |
| TRACT G | 2.037     | 88,715    | DEDICATED OPEN SPACE,<br>DRAINAGE, PUBLIC ACCESS<br>EASEMENT             | НОА                          | НОА                          |
| TRACT H | 0.248     | 10,810    | LANDSCAPING, MINE BUFFER                                                 | НОА                          | НОА                          |
| TRACT I | 0.393     | 17,098    | LANDSCAPING                                                              | НОА                          | HOA                          |
| TRACT J | 0.351     | 15,271    | POCKET PARK, PUBLIC<br>ACCESS EASEMENT                                   | НОА                          | НОА                          |
| TRACT K | 0.303     | 13,190    | PRIVATE CONVEYANCE TO ADJACENT PROPERTY                                  | STRATUS CANYON<br>CREEK, LLC | STRATUS CANYON<br>CREEK, LLC |
| TOTAL:  | 13.429    | 584,966   |                                                                          |                              |                              |

| LAND SUMMARY CHART-CANYON      |              |           |                    |  |  |  |  |  |
|--------------------------------|--------------|-----------|--------------------|--|--|--|--|--|
| CREEK SUBDIVISION FILING NO. 7 |              |           |                    |  |  |  |  |  |
| TYPE                           | AREA<br>(AC) | AREA (SF) | % OF TOTAL<br>AREA |  |  |  |  |  |
| LOTS (106)                     | 17.023       | 741,527   | 43.767%            |  |  |  |  |  |
| TRACTS (11)                    | 13.429       | 584,966   | 34.527%            |  |  |  |  |  |
| ROW                            | 8.443        | 367,761   | 21.706%            |  |  |  |  |  |
| TOTAL:                         | 38.895       | 1,694,254 | 100.000%           |  |  |  |  |  |

| NAME    | AREA (AC) | AREA (SF) | USE                                                          | OWNER                        | MAINTENANCE   |
|---------|-----------|-----------|--------------------------------------------------------------|------------------------------|---------------|
| TRACT A | 0.312     | 13,602    | LANDSCAPING,<br>PEDESTRIAN WALK                              | НОА                          | НОА           |
| TRACT B | 0.342     | 14,910    | LANDSCAPING, PEDESTRIAN WALK, PUBLIC ACCESS EASEMENT         | НОА                          | НОА           |
| TRACT C | 0.033     | 1,425     | LANDSCAPING, PEDESTRIAN WALK, PUBLIC ACCESS EASEMENT         | НОА                          | НОА           |
| TRACT D | 10.505    | 457,584   | DRAINAGE, UTILITIES,<br>OIL & GAS, PUBLIC ACCESS<br>EASEMENT | НОА                          | НОА           |
| TRACT E | 1.292     | 56,273    | POCKET PARK, PUBLIC<br>ACCESS EASEMENT                       | НОА                          | НОА           |
| TRACT F | 0.537     | 23,396    | LANDSCAPING, PUBLIC<br>ACCESS EASEMENT                       | НОА                          | НОА           |
| TRACT G | 0.257     | 11,188    | ACCESS, UTILITIES, ALLEYS,<br>PUBLIC ACCESS EASEMENT         | НОА                          | НОА           |
| TRACT H | 0.282     | 12,270    | ACCESS, UTILITIES, ALLEYS,<br>PUBLIC ACCESS EASEMENT         | НОА                          | НОА           |
| TRACT I | 0.282     | 12,270    | ACCESS, UTILITIES, ALLEYS,<br>PUBLIC ACCESS EASEMENT         | НОА                          | НОА           |
| TRACT J | 0.088     | 3,824     | ACCESS, UTILITIES, ALLEYS,<br>PUBLIC ACCESS EASEMENT         | НОА                          | НОА           |
| TRACT K | 0.088     | 3,824     | ACCESS, UTILITIES, ALLEYS,<br>PUBLIC ACCESS EASEMENT         | НОА                          | НОА           |
| TRACT L | 0.307     | 13,400    | ACCESS, UTILITIES, ALLEYS,<br>PUBLIC ACCESS EASEMENT         | НОА                          | НОА           |
| TRACT M | 0.048     | 2,070     | LANDSCAPING,<br>PEDESTRIAN WALK                              | НОА                          | НОА           |
| TRACT N | 0.104     | 4,537     | LANDSCAPING, PEDESTRIAN WALK, PUBLIC ACCESS EASEMENT         | НОА                          | НОА           |
| TRACT O | 9.168     | 399,341   | TRACT TO BE RETAINED BY OWNER                                | STRATUS CANYON<br>CREEK, LLC | STRATUS CANYO |
| TOTAL:  | 23.644    | 1,029,913 |                                                              |                              |               |

| LAND SUMMAI | RY CHART-( | CANYON CREEK | SUBDIVISION     |
|-------------|------------|--------------|-----------------|
|             | FILINO     | 3 NO. 8      |                 |
| TYPE        | AREA (AC)  | AREA (SF)    | % OF TOTAL AREA |
| LOTS (88)   | 6.050      | 263,539      | 19.067%         |
| TRACTS (15) | 23.644     | 1,029,913    | 74.513%         |
| ROW         | 2.037      | 88,741       | 6.420%          |
| TOTAL:      | 31.731     | 1,382,193    | 100.000%        |