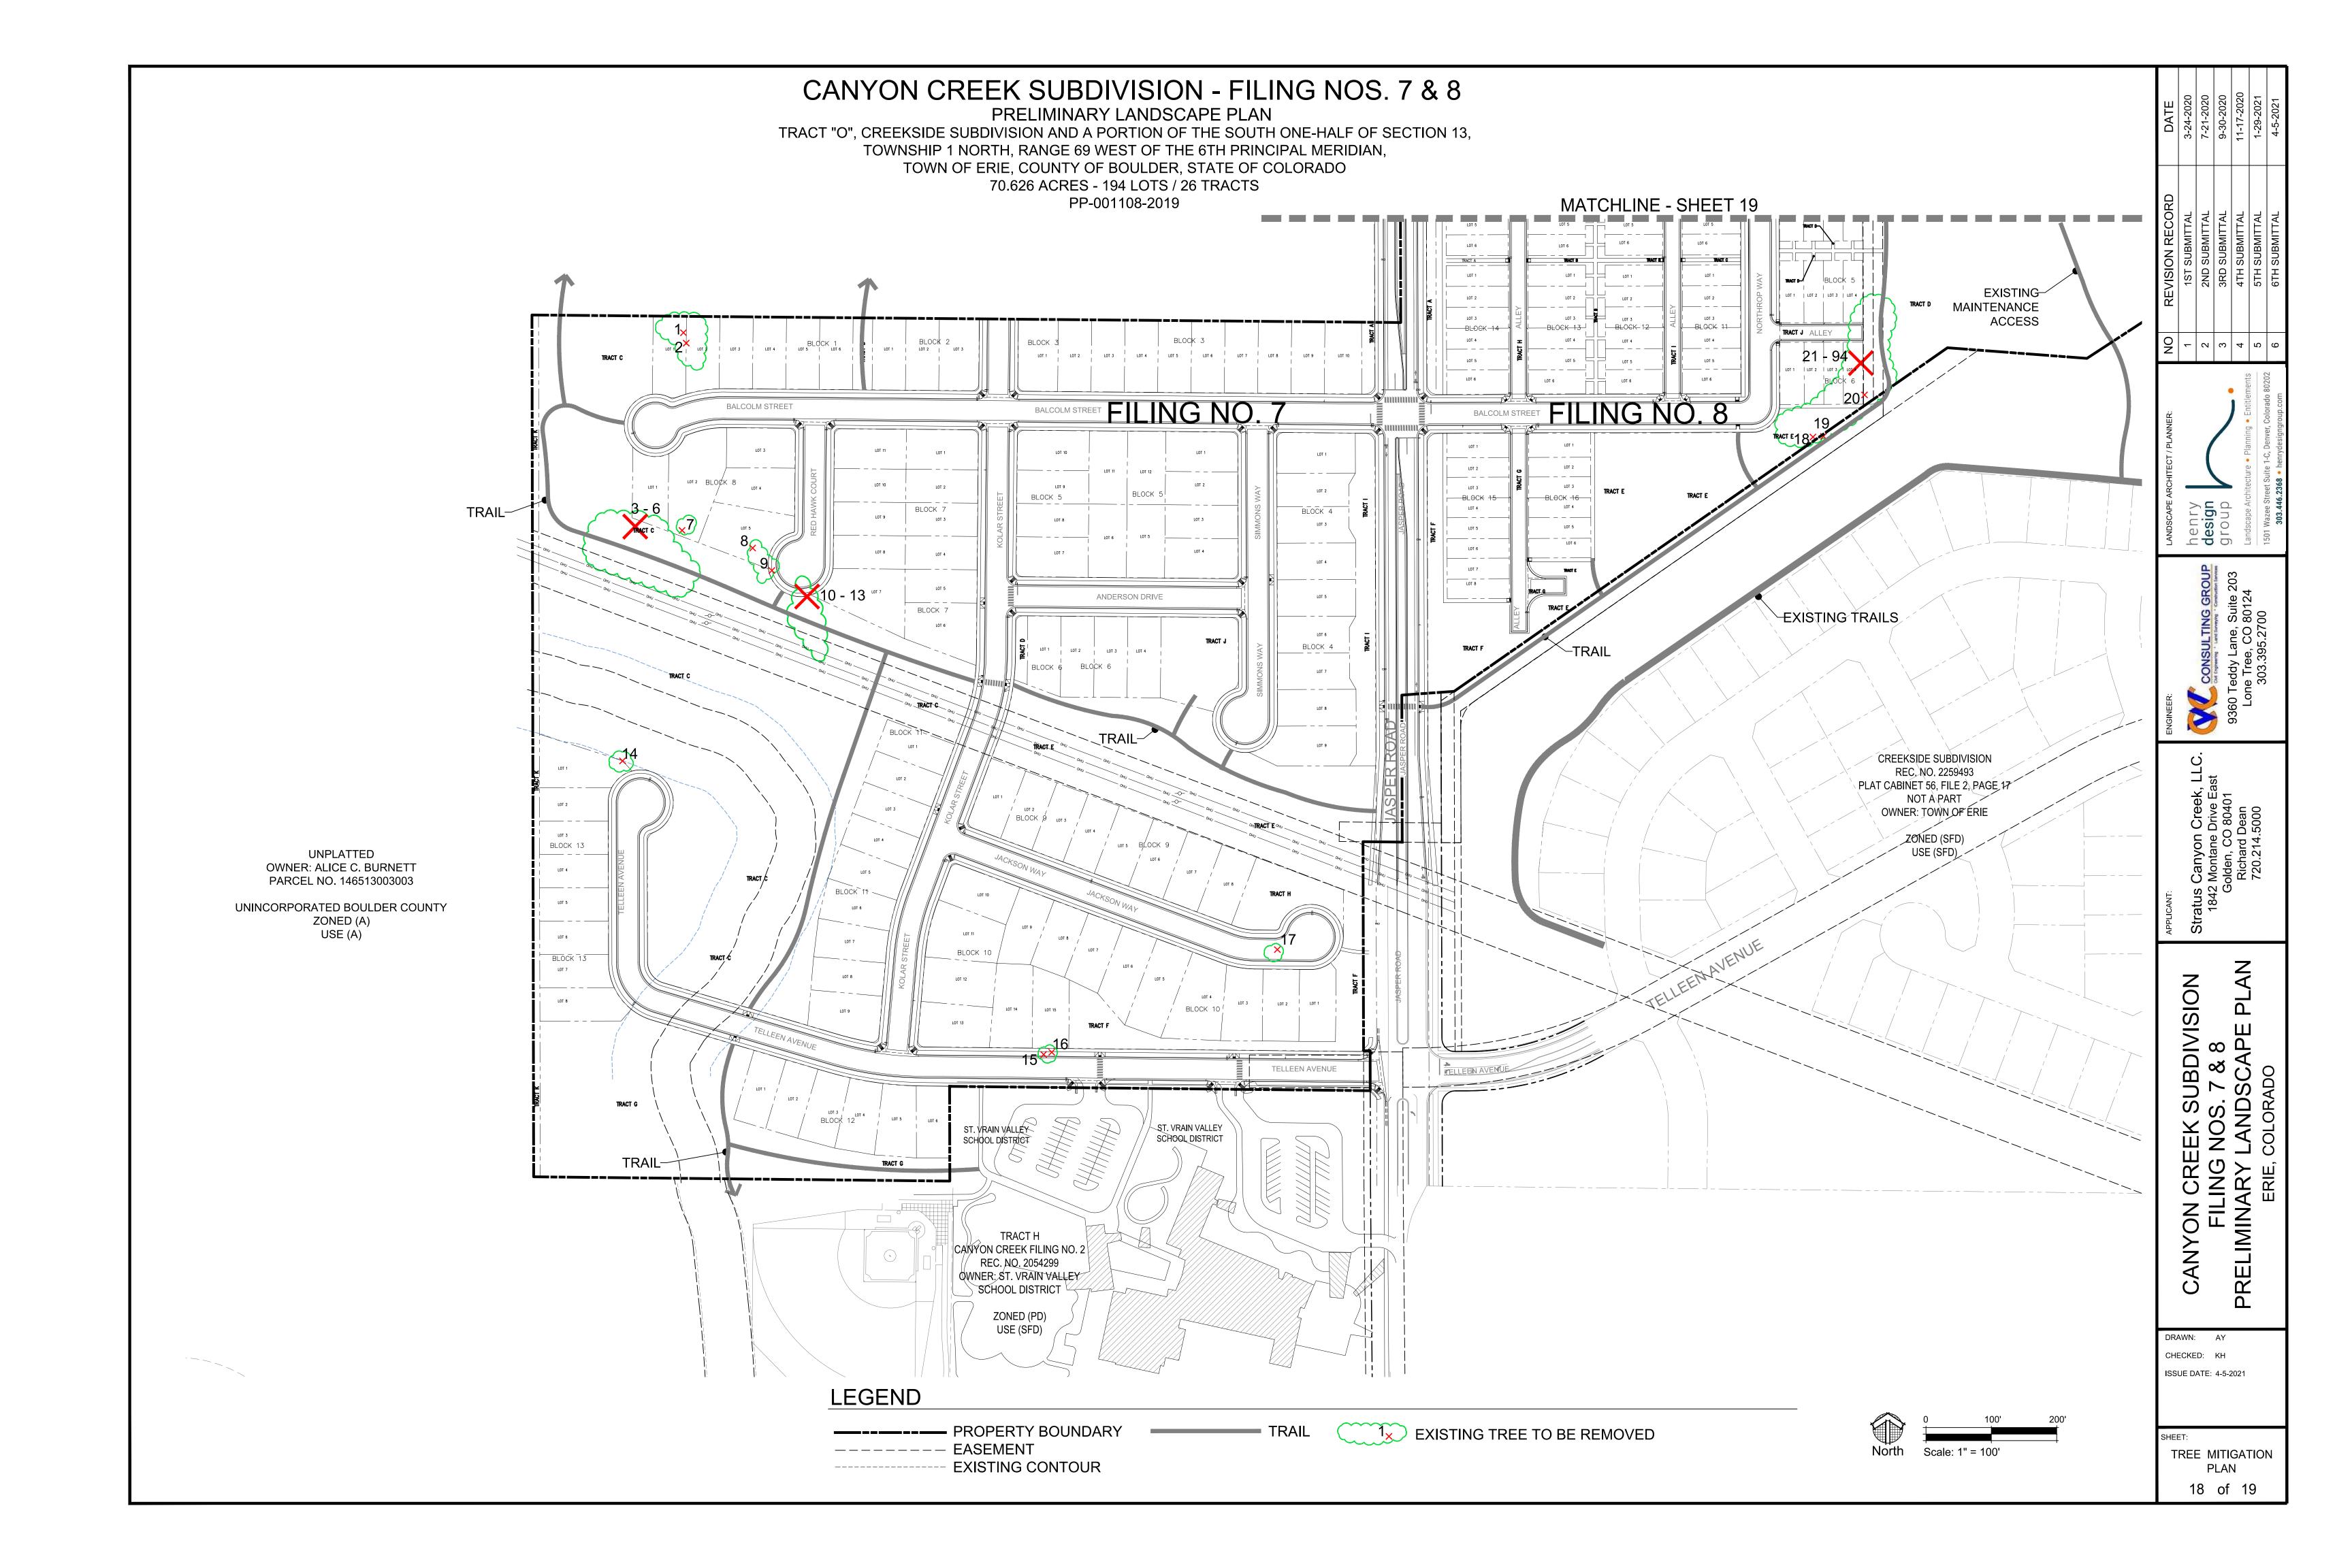

#### NOTES

15. MINE SHAFT LOCATION DEPICTED HEREON AFTER REVIEW OF CLIENT PROVIDED DOCUMENT ENTITLED "MINE SUBSIDENCE INVESTIGATION, CANYON CREEK SUBDIVISION, FILINGS NO.7 AND 8" AS PREPARED BY WESTERN ENVIRONMENT AND ECOLOGY, INC, DATED JUNE 26,2018. FOLLOWING REVIEW OF THIS DOCUMENT THE MINE SHAFT WAS EXCAVATED BY THE CLIENT'S CONTRACTOR ON AUGUST 18, 2020 AND THE MINE SHAFT ENTRANCE WAS THEN FIELD LOCATED, AS SHOWN AND LABELED HEREON.

THE TYNON / CHASE MINE SHAFT WILL BE MITIGATED USING A CONCRETE CAP AND COMPACTION TECHNIQUES AS SPECIFIED BY WESTERN ENVIRONMENT AND ECOLOGY, INC. THE MITIGATION WILL BE PERFORMED IN CONFORMANCE WILL THE CAPPING DETAIL PROVIDED AND AT THE TIME OF FINAL CONSTRUCTION DEVELOPMENT BASED ON THE SPECIFICATION AND DEPTH.

16. ALL LOTS IN SUBSIDENCE ZONE A AND SUBSIDENCE ZONE B MUST INCORPORATE STRAIN ISOLATION TRENCHES PER THE MINE SUBSIDENCE INVESTIGATION REPORT, DATED FEBRUARY 19TH, 2020, REVISED JULY 8TH, 2020, BY WESTERN ENVIRONMENT AND ECOLOGY, INC. MORE

SUBSIDENCE ZONE A (FOUNDATION LENGTHS SHALL BE RESTRICTED TO 77-FEET):

CANYON CREEK FILING NO. 7: BLOCK 4, LOTS 4 THROUGH 9, INCLUSIVE;

BLOCK 4, LOTS 4 THROUGH 9, INC BLOCK 5, LOT 4;

BLOCK 9, LOTS 6, 7 AND 8; BLOCK 10, LOTS 1 THROUGH 7, INCLUSIVE, AND LOTS 13, 14 AND 15;

BLOCK 11, LOT 9 ALL OF BLOCK 12;

CANYON CREEK FILING NO. 8: ALL OF BLOCKS 15 AND 16;

SUBSIDENCE ZONE B (FOUNDATION LENGTHS SHALL BE RESTRICTED TO 67-FEET):

CANYON CREEK FILING NO. 7: BLOCK 1, LOTS 1 AND 2.