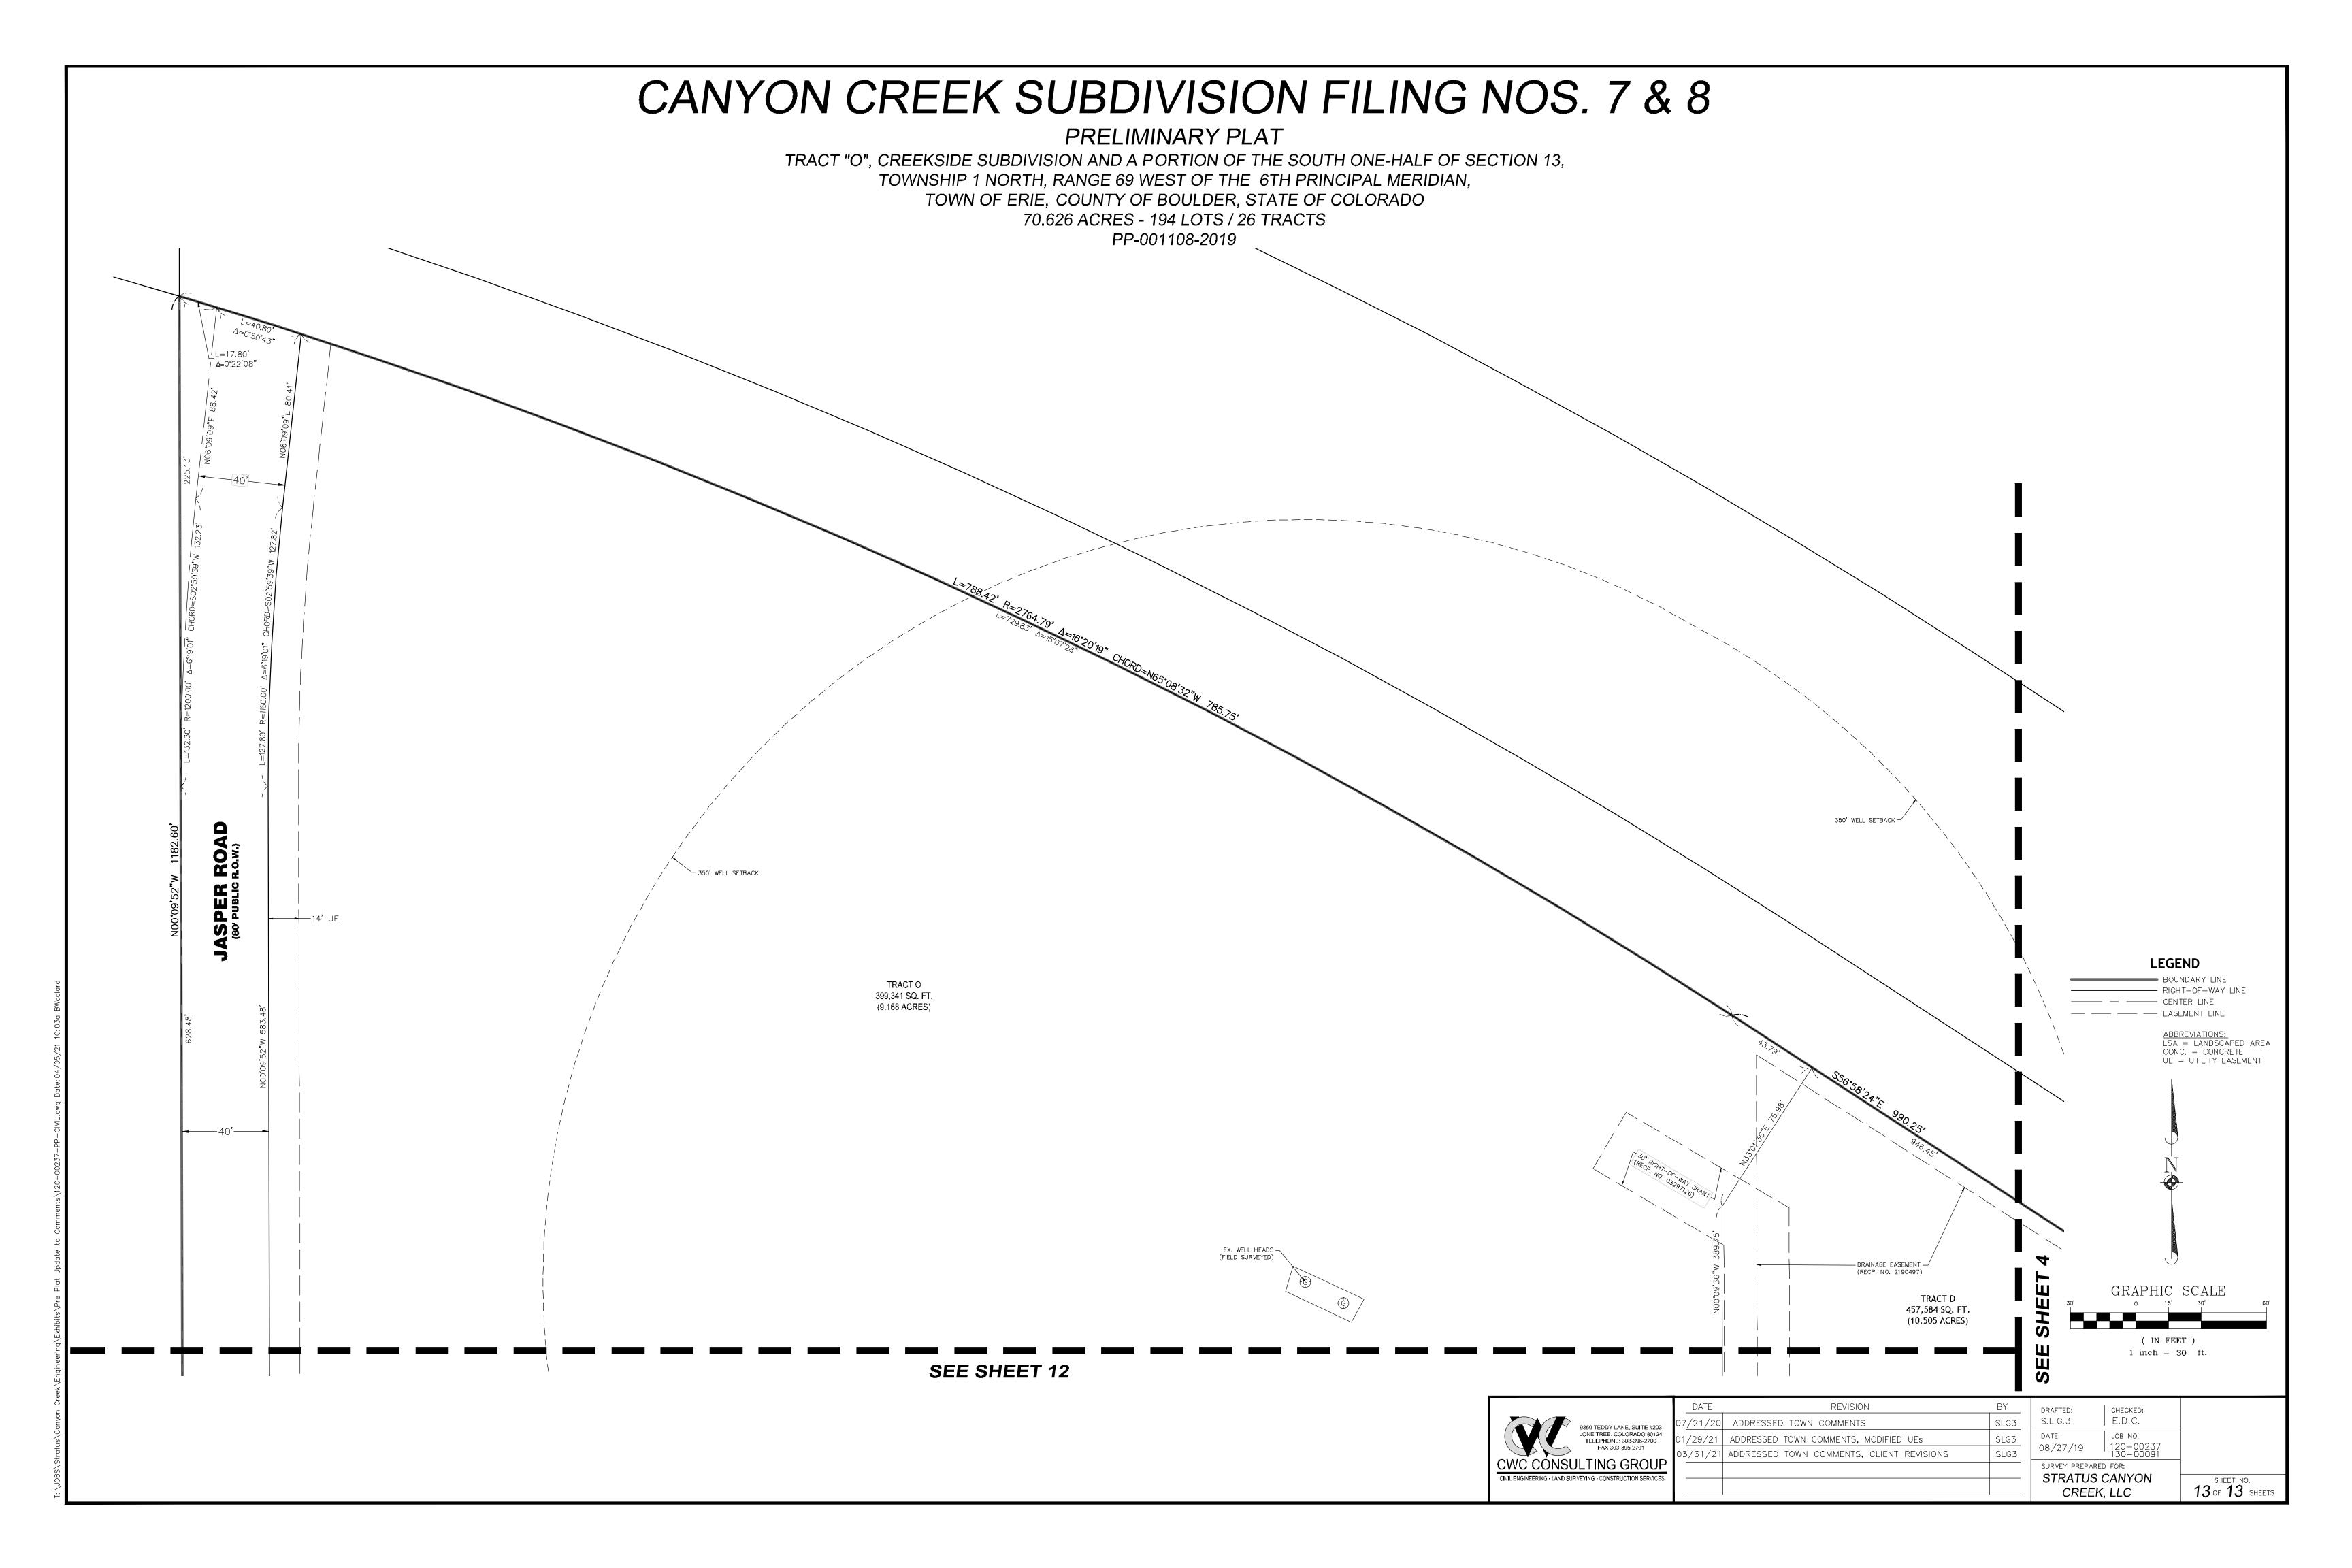

## CANYON CREEK SUBDIVISION FILING NOS. 7 & 8

#### PRELIMINARY PLAT

TRACT "O", CREEKSIDE SUBDIVISION AND A PORTION OF THE SOUTH ONE-HALF OF SECTION 13, TOWNSHIP 1 NORTH, RANGE 69 WEST OF THE 6TH PRINCIPAL MERIDIAN, TOWN OF ERIE, COUNTY OF BOULDER, STATE OF COLORADO 70.626 ACRES - 194 LOTS / 26 TRACTS
PP-001108-2019

THENCE NORTH 00°09'52" WEST ALONG THE WEST LINE OF THE NORTHWEST ONE—QUARTER OF THE SOUTHEAST ONE—QUARTER OF SECTION 13, A DISTANCE OF 1182.60 FEET TO THE SOUTHERLY RIGHT—OF—WAY LINE OF UNION PACIFIC RAILROAD AS DETERMINED FROM RTD MAP LS—17—0051, TO A POINT OF NON—TANGENT CURVE:

THENCE ALONG SAID SOUTHERLY RIGHT-OF-WAY LINE, SOUTHEASTERLY 788.42 FEET ALONG THE ARC OF A CURVE TO THE RIGHT, HAVING A RADIUS OF 2764.79 FEET AND A CENTRAL ANGLE OF 16°20'19", SUBTENDED BY A CHORD WHICH BEARS SOUTH 65°08'32" EAST, A DISTANCE OF 785.75

THENCE SOUTH 56°58'24" EAST ALONG SAID SOUTHERLY RIGHT-OF-WAY LINE, A DISTANCE OF

THENCE SOUTH 18°41'00" WEST, A DISTANCE OF 64.98 FEET TO THE EASTERLY EXTENSION OF THE NORTH LINE OF SAID CREEKSIDE SUBDIVISION;