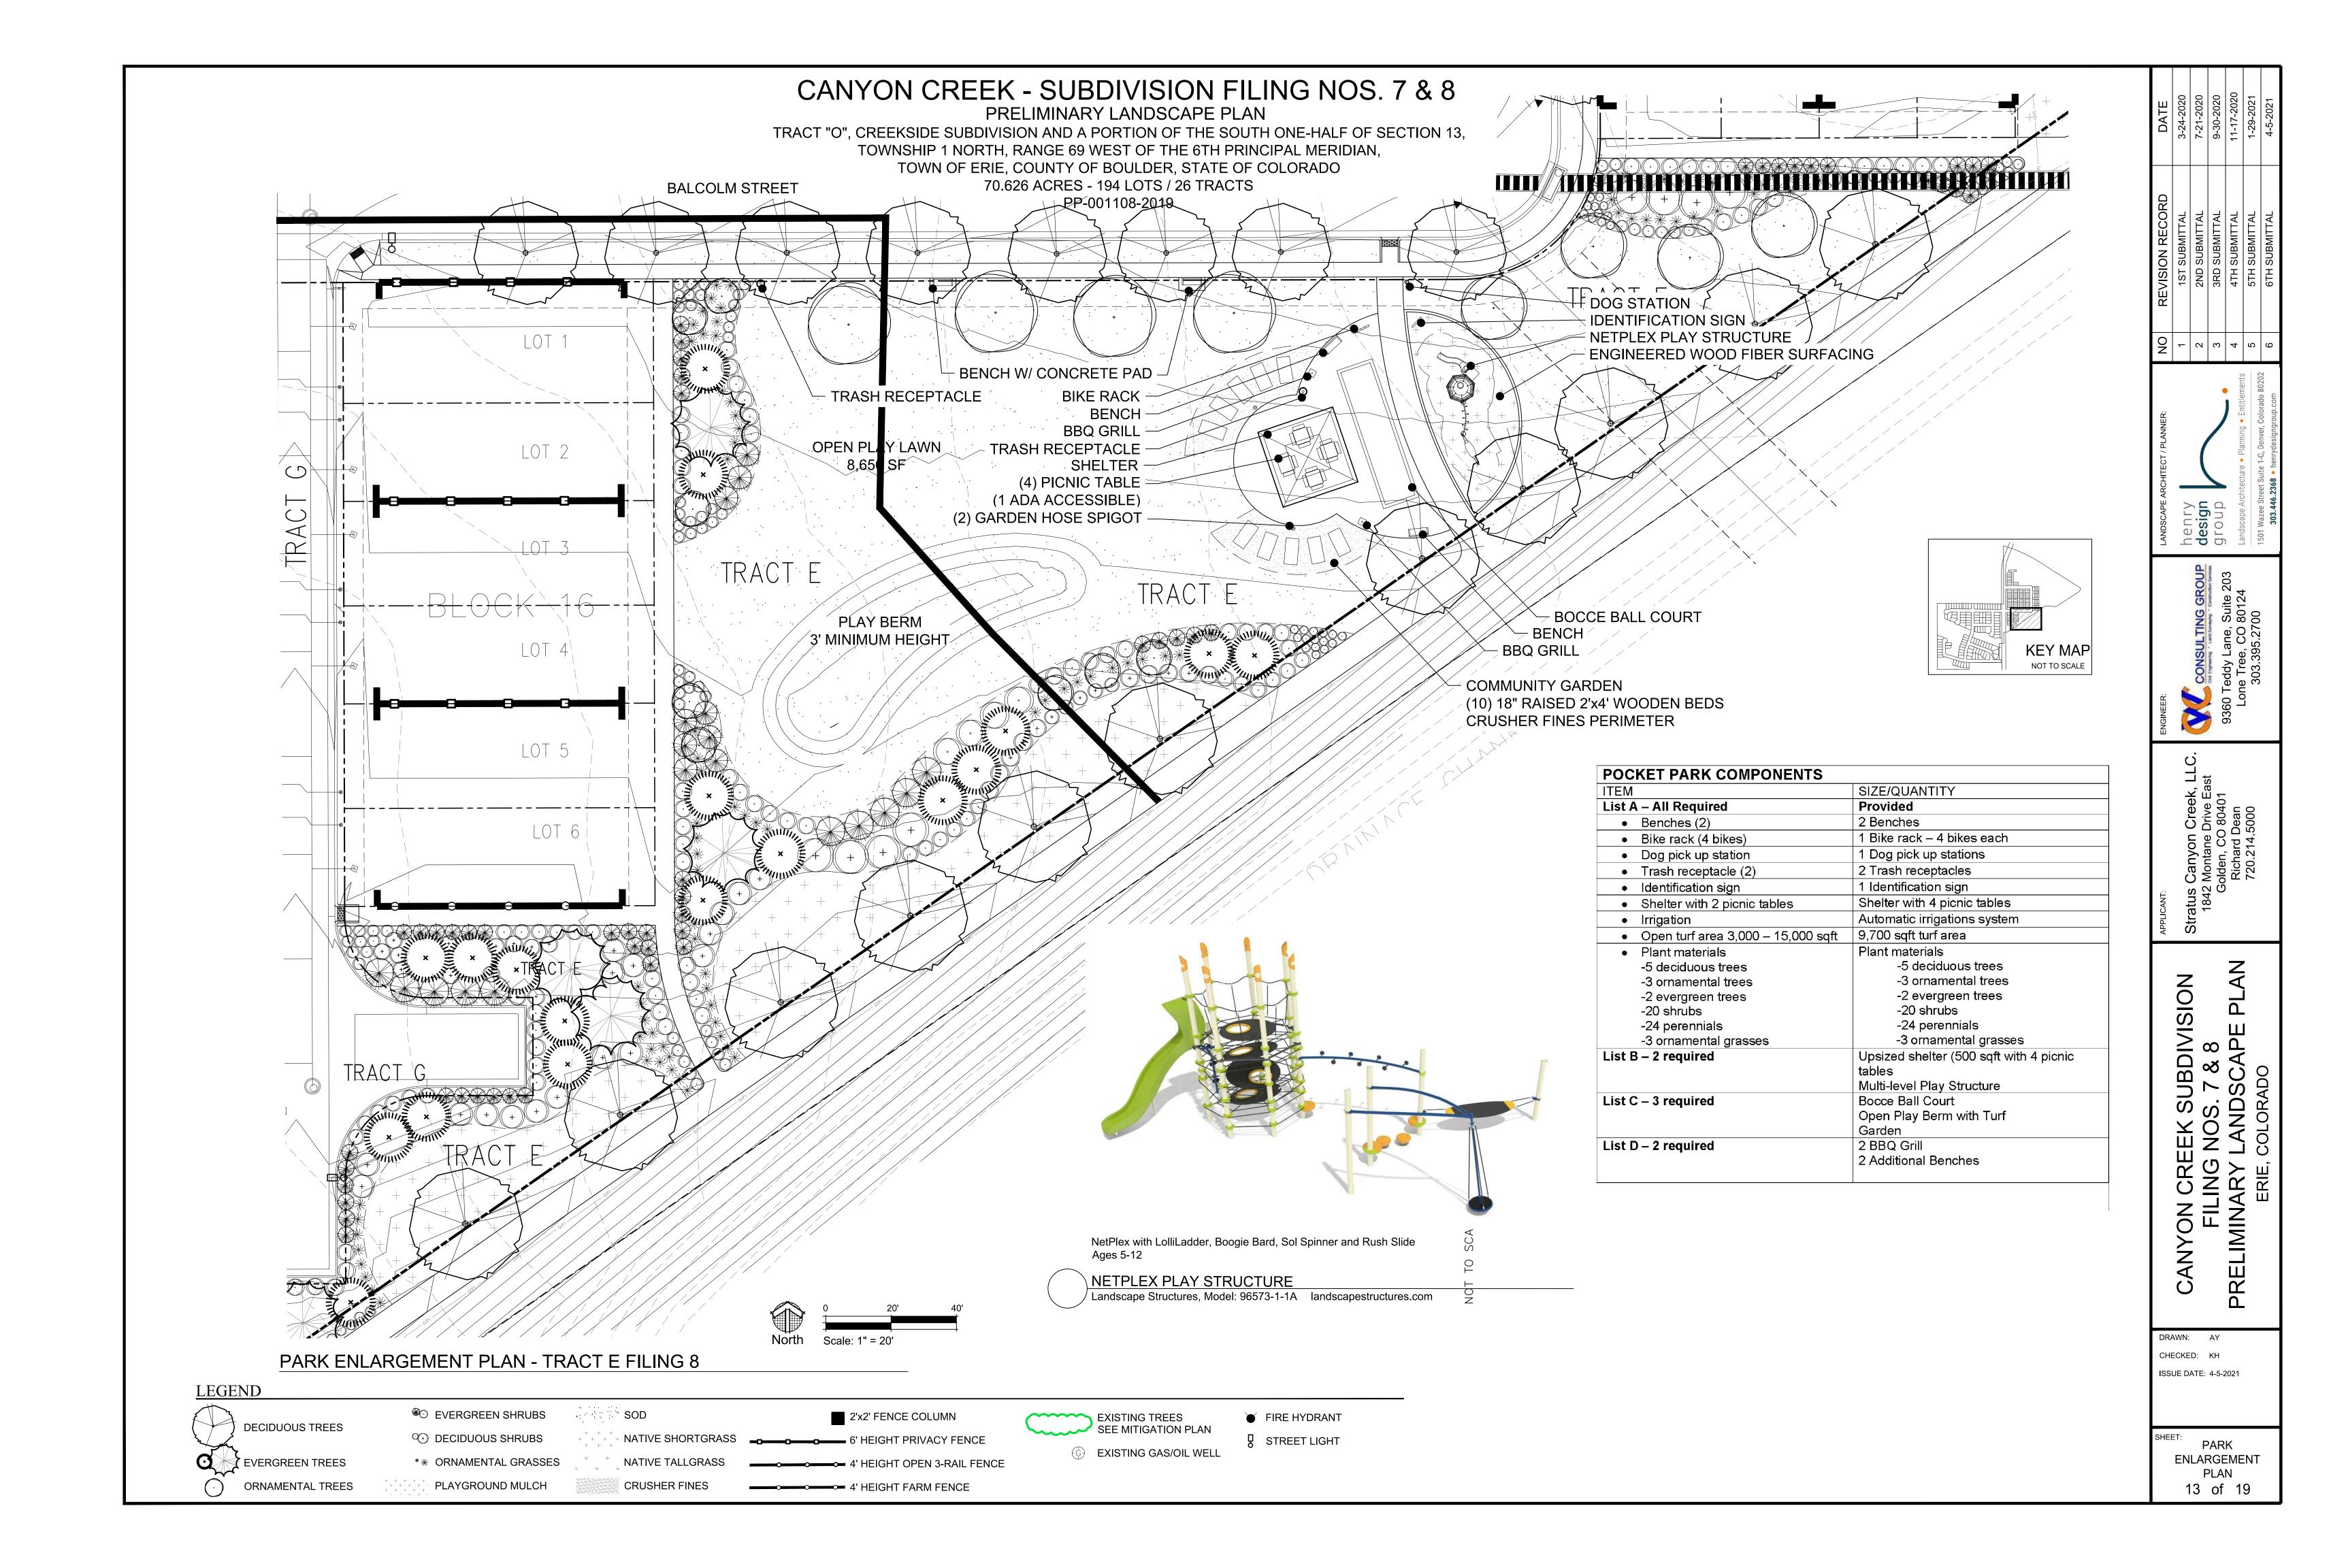

#### TRACT SUMMARY CHARTS

| FILING NO. 7 TRACT SUMMARY |                 |                   |                                                                          |                                 |                                 |
|----------------------------|-----------------|-------------------|--------------------------------------------------------------------------|---------------------------------|---------------------------------|
| TRACT                      | AREA<br>(ACRES) | AREA<br>(SQ. FT.) | USE                                                                      | OWNERSHIP                       | MAINTENANCE                     |
| Α                          | 0.049           | 2,151             | UTILITIES                                                                | НОА                             | НОА                             |
| В                          | 0.076           | 3,301             | LANDSCAPING & PUBLIC ACCESS EASEMENT                                     | HOA                             | НОА                             |
| С                          | 7.542           | 328,543           | DEDICATED OPEN, DRAINAGE,<br>OIL & GAS BUFFER,<br>PUBLIC ACCESS EASEMENT | НОА                             | НОА                             |
| D                          | 0.042           | 1,851             | PEDESTRIAN, LANDSCAPING & DRAINAGE                                       | HOA                             | HOA                             |
| E                          | 2.064           | 89,929            | PRIVATE OPEN AREA, DRAINAGE,<br>PUBLIC ACCESS EASEMENT                   | HOA                             | HOA                             |
| F                          | 0.324           | 14,107            | LANDSCAPING & PUBLIC ACCESS EASEMENT                                     | НОА                             | НОА                             |
| G                          | 2.037           | 88,715            | DEDICATED OPEN SPACE, DRAINAGE<br>& PUBLIC ACCESS EASEMENT               | НОА                             | НОА                             |
| Н                          | 0.248           | 10,810            | LANDSCAPING & MINE BUFFER                                                | HOA                             | НОА                             |
|                            | 0.393           | 17,098            | LANDSCAPING                                                              | HOA                             | HOA                             |
| J                          | 0.351           | 15,271            | POCKET PARK & PUBLIC ACCESS EASEMENT                                     | НОА                             | НОА                             |
| K                          | 0.303           | 13,190            | PRIVATE CONVEYANCE TO ADJACENT<br>PROPERTY                               | STRATUS<br>CANYON<br>CREEK, LLC | STRATUS<br>CANYON<br>CREEK, LLC |
| TOTAL                      | 13.429          | 584,966           |                                                                          | •                               | •                               |