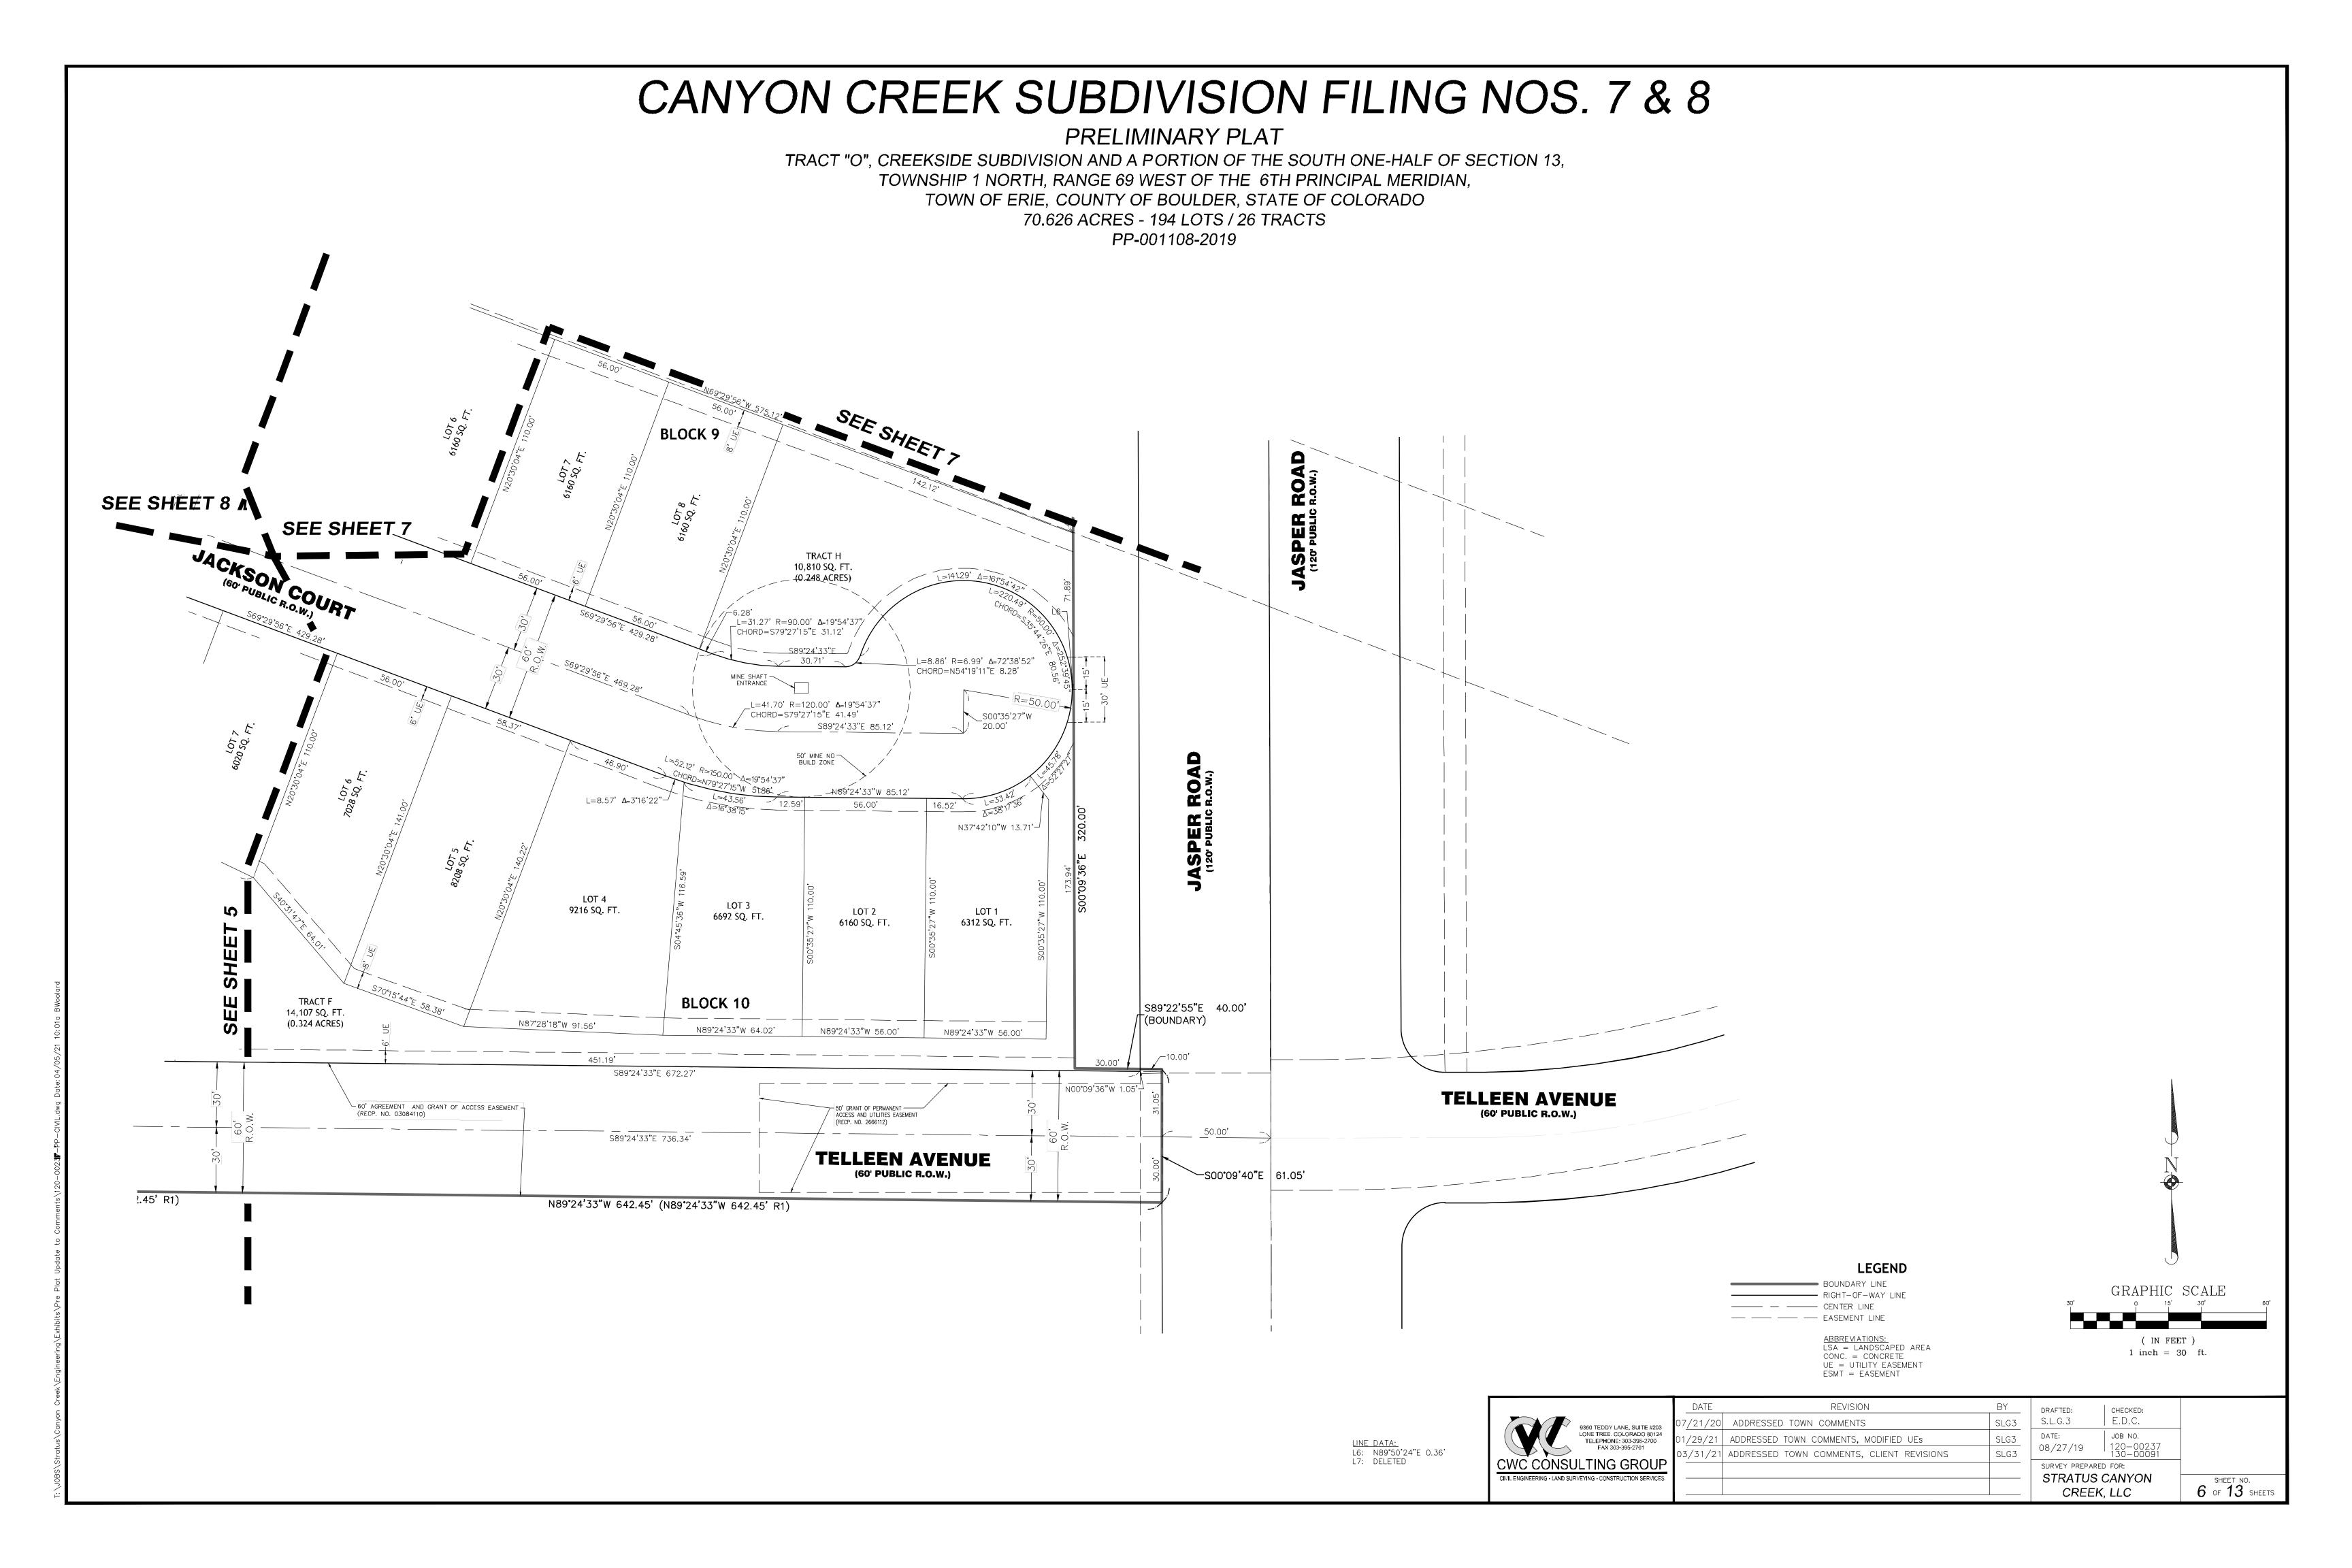

17. PER THE REQUEST RECEIVED FROM STRATUS CANYON CREEK, LLC; CWC CONSULTING GROUP, INC. FIELD OBSERVED AND RECORDED THE POSITION OF THE CHASE MINE SHAFT WHICH WAS UNCOVERED IN THE FIELD BY WESTERN ENVIRONMENT AND ECOLOGY, INC. ON AUGUST 17, 2020. THE PROJECT COORDINATE OF THE CHASE MINE SHAFT IS NORTHING: 259,896.8', EASTING: 122,433.9'. THE PROJECT COORDINATE SYSTEM IS A MODIFIED COLORADO STATE PLANE AT GROUND WITH THE FOLLOWING LOCAL SITE SETTINGS: PROJECT LATITUDE: N40°02'38.32882", PROJECT LONGITUDE: W105°03.54.06792", PROJECT HEIGHT: 5029.391' AND A GROUND SCALE FACTOR OF 1.0002400130275.

THE UNITED STATES/STATE PLANE 1983, NAD83 (2011), COLORADO NORTH 0501 ZONE STATE PLANE COORDINATE IS NORTHING: 1,259,544.4', EASTING: 3,121,561.4'.

THE LOCATION OF THE CHASE MINE SHAFT IS SHOWN HEREON ON SHEET 6 OF 13 PER SAID FIELD OBSERVATIONS.