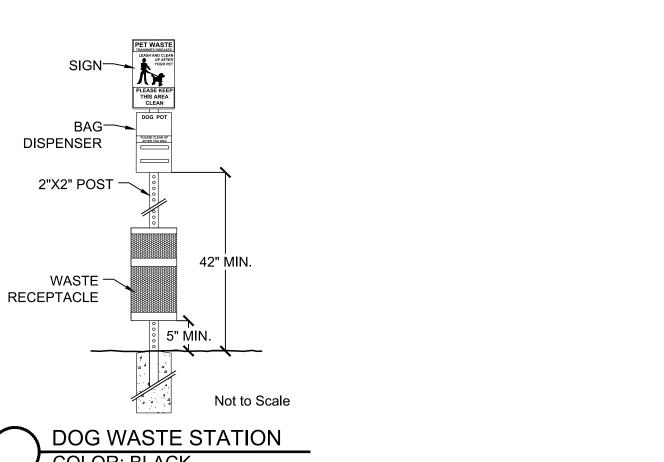

DOUBLE TOWER PLAY STRUCTURE KOMPAN KPL201502-0901 PLASTIC SLIDE & METAL POSTS

AGES 3-8

SINGLE SPRINGER KOMPAN KPL119-0401

| ITEM                                                   | SIZE/QUANTITY                  |
|--------------------------------------------------------|--------------------------------|
| List A – All Required                                  | Provided                       |
| Benches (2)                                            | 2 Benches                      |
| Bike rack (4 bikes)                                    | 1 Bike rack – 4 bikes each     |
| Dog pick up station                                    | 1 Dog pick up stations         |
| Trash receptacle (2)                                   | 2 Trash receptacles            |
| Identification sign                                    | 1 Identification sign          |
| Shelter with 2 picnic tables                           | Shelter with 4 picnic tables   |
| Irrigation                                             | Automatic irrigations system   |
| <ul> <li>Open turf area 3,000 – 15,000 sqft</li> </ul> | 5,300 sqft turf area           |
| Plant materials                                        | Plant materials                |
| -5 deciduous trees                                     | -5 deciduous trees             |
| -3 ornamental trees                                    | -3 ornamental trees            |
| -2 evergreen trees                                     | -2 evergreen trees             |
| -20 shrubs                                             | -20 shrubs                     |
| -24 perennials                                         | -24 perennials                 |
| -3 ornamental grasses                                  | -3 ornamental grasses          |
| List B – 2 required                                    | Upsized shelter (500 sqft with |
| •                                                      | 4 picnic tables)               |
|                                                        | Multi-level Play Structure     |
| List C – 3 required                                    | Horseshoe Pit                  |
| ·                                                      | Boulder Play Area              |
|                                                        | 3 Toddler Play Equipments      |
| List D – 2 required                                    | 2 BBQ Grill                    |
| •                                                      | 2 Additional Benches           |