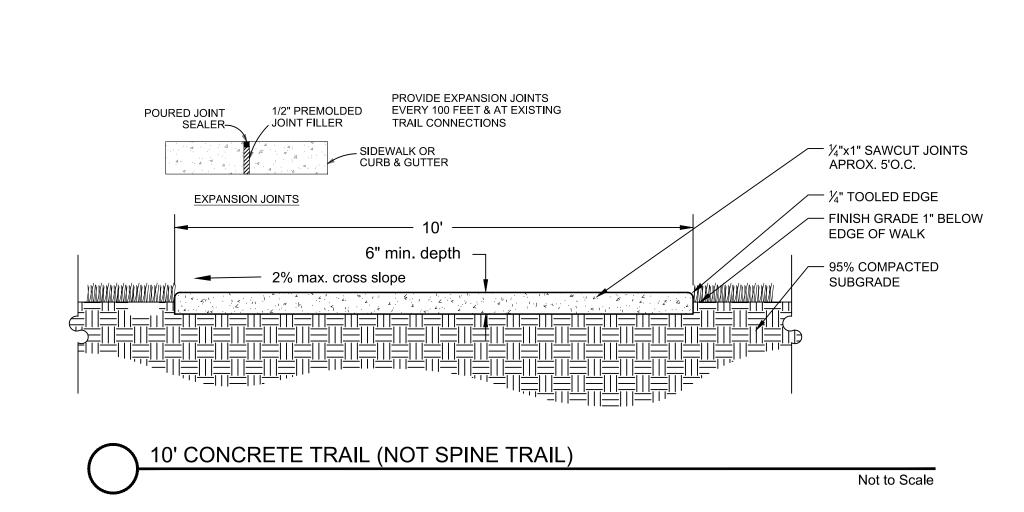

SHRUBS REQUIRED | SHRUBS PROVIDED |
|-------------------|----------------|----------------|-----------------|-----------------|
|                   | 119            | 123            |                 |                 |
|                   |                |                | 795             | 1,527           |
|                   |                |                |                 |                 |

958,063 sqft

ISSUE DATE: 4-5-2021 PLANTING NOTES

**BDIVISION** 

NO

DRAWN: AY

CHECKED: KH

sign oup

CONSULTING
Cod Express 1 and Smarry 1
Ceddy Lane, Suii
ne Tree, CO 801
303.395.2700

& DETAILS 15 of 19

# SPINE TRAIL PICNIC TABLE MODEL: SG235D/SG230D INGROUND COLOR: BLACK 2'-6"

TENTRY MONUMENT

-6" CONCRETE PATH

13 SQUARE FEET OF SIGN FACE.

Not to Scale

Not to Scale

Not to Scale



CANYON CREEK - SUBDIVISION FILING NOS. 7 & 8

PRELIMINARY LANDSCAPE PLAN

TRACT "O", CREEKSIDE SUBDIVISION AND A PORTION OF THE SOUTH ONE-HALF OF SECTION 13, TOWNSHIP 1 NORTH, RANGE 69 WEST OF THE 6TH PRINCIPAL MERIDIAN, TOWN OF ERIE, COUNTY OF BOULDER, STATE OF COLORADO 70.626 ACRES - 194 LOTS / 26 TRACTS PP-001108-2019



THE FIELD AND APPROVED BY THE PARKS MANAGER OR DESIGNEE.

2. TRAIL CONNECTION LESS THAN 8 FEET SHALL BE REQUIRED TO HAVE 3 FEET FLARE PLACED AT EACH TRAIL INTERSECTION.

3. TRAIL CONNECTIONS 8 FEET OR MORE SHALL BE REQUIRED TO HAVE A 5 FOOT FLARE PLACED AT EACH TRAIL INTERSECTION.

4. RADII AT SPINE TRAIL CONNECTIONS MAY EXCEED DETAIL P27.

TRAIL CONNECTIONS WITH FLARED CORNERS TOWN OF ERIE DRAWING NO. P27

Not to Scale



STOP
BIKERS AND
TRAIL USERS

TRAIL STOP SIGN