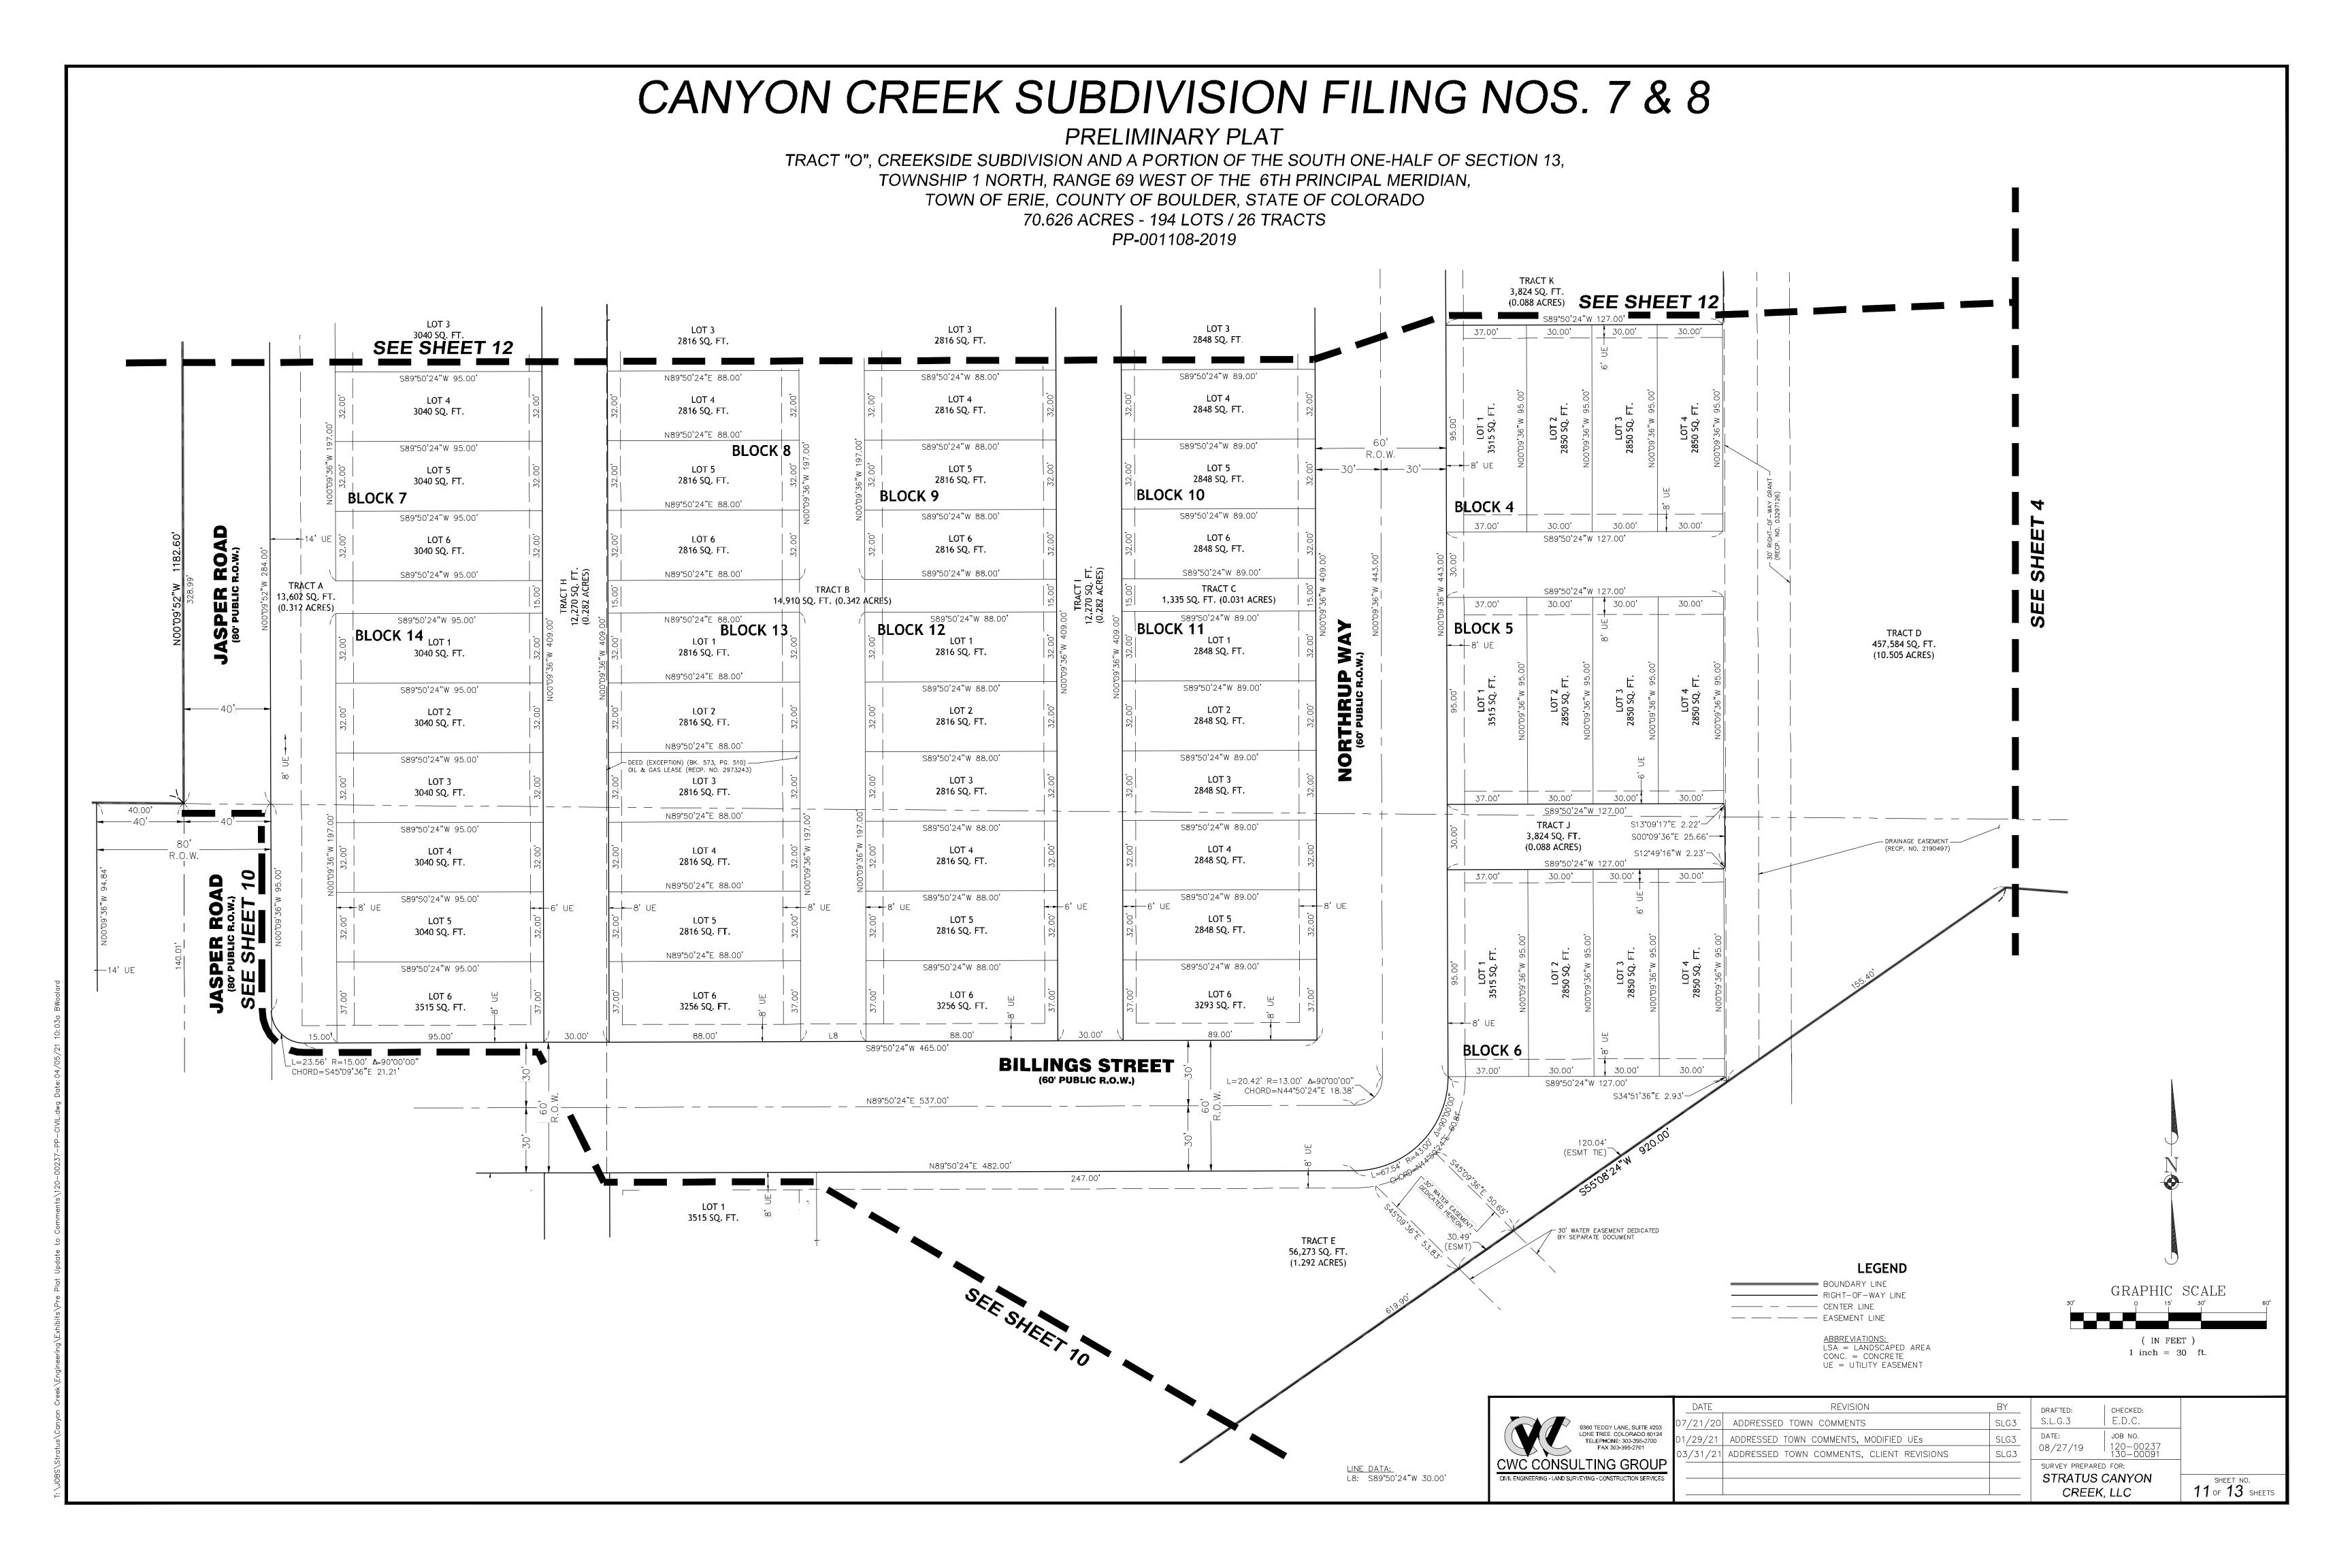

## CANYON CREEK SUBDIVISION FILING NOS. 7 & 8

#### PRELIMINARY PLAT

TRACT "O", CREEKSIDE SUBDIVISION AND A PORTION OF THE SOUTH ONE-HALF OF SECTION 13, TOWNSHIP 1 NORTH, RANGE 69 WEST OF THE 6TH PRINCIPAL MERIDIAN, TOWN OF ERIE, COUNTY OF BOULDER, STATE OF COLORADO 70.626 ACRES - 194 LOTS / 26 TRACTS
PP-001108-2019

| TRA     | ACT SUMM  | ARY CHAR  | T - CANYON CREEK                                                         | SUBDIVISION FILI             | NG NO. 7                     |
|---------|-----------|-----------|--------------------------------------------------------------------------|------------------------------|------------------------------|
| NAME    | AREA (AC) | AREA (SF) | USE                                                                      | OWNER                        | MAINTENANCE                  |
| TRACT A | 0.049     | 2,151     | UTILITIES                                                                | НОА                          | HOA                          |
| TRACT B | 0.076     | 3,301     | LANDSCAPING, PUBLIC<br>ACCESS EASEMENT                                   | НОА                          | НОА                          |
| TRACT C | 7.542     | 328,543   | DEDICATED OPEN SPACE, DRAINAGE, OIL & GAS BUFFER, PUBLIC ACCESS EASEMENT | НОА                          | НОА                          |
| TRACT D | 0.042     | 1,851     | PEDESTRIAN, LANDSCAPING<br>AND DRAINAGE                                  | НОА                          | НОА                          |
| TRACT E | 2.064     | 89,929    | PRIVATE OPEN AREAS,<br>DRAINAGE, PUBLIC ACCESS<br>EASEMENT               | НОА                          | НОА                          |
| TRACT F | 0.324     | 14,107    | LANDSCAPING, PUBLIC<br>ACCESS EASEMENT                                   | НОА                          | НОА                          |
| TRACT G | 2.037     | 88,715    | DEDICATED OPEN SPACE,<br>DRAINAGE, PUBLIC ACCESS<br>EASEMENT             | НОА                          | НОА                          |
| TRACT H | 0.248     | 10,810    | LANDSCAPING, MINE BUFFER                                                 | НОА                          | НОА                          |
| TRACT I | 0.393     | 17,098    | LANDSCAPING                                                              | НОА                          | HOA                          |
| TRACT J | 0.351     | 15,271    | POCKET PARK, PUBLIC<br>ACCESS EASEMENT                                   | НОА                          | НОА                          |
| TRACT K | 0.303     | 13,190    | PRIVATE CONVEYANCE TO ADJACENT PROPERTY                                  | STRATUS CANYON<br>CREEK, LLC | STRATUS CANYON<br>CREEK, LLC |
| TOTAL:  | 13.429    | 584,966   |                                                                          |                              |                              |

| NAME    | AREA (AC) | AREA (SF) | USE                                                          | OWNER                        | MAINTENANCE   |
|---------|-----------|-----------|--------------------------------------------------------------|------------------------------|---------------|
| TRACT A | 0.312     | 13,602    | LANDSCAPING,<br>PEDESTRIAN WALK                              | НОА                          | НОА           |
| TRACT B | 0.342     | 14,910    | LANDSCAPING, PEDESTRIAN WALK, PUBLIC ACCESS EASEMENT         | НОА                          | НОА           |
| TRACT C | 0.033     | 1,425     | LANDSCAPING, PEDESTRIAN WALK, PUBLIC ACCESS EASEMENT         | НОА                          | НОА           |
| TRACT D | 10.505    | 457,584   | DRAINAGE, UTILITIES,<br>OIL & GAS, PUBLIC ACCESS<br>EASEMENT | НОА                          | НОА           |
| TRACT E | 1.292     | 56,273    | POCKET PARK, PUBLIC<br>ACCESS EASEMENT                       | НОА                          | НОА           |
| TRACT F | 0.537     | 23,396    | LANDSCAPING, PUBLIC<br>ACCESS EASEMENT                       | НОА                          | НОА           |
| TRACT G | 0.257     | 11,188    | ACCESS, UTILITIES, ALLEYS,<br>PUBLIC ACCESS EASEMENT         | НОА                          | НОА           |
| TRACT H | 0.282     | 12,270    | ACCESS, UTILITIES, ALLEYS,<br>PUBLIC ACCESS EASEMENT         | НОА                          | НОА           |
| TRACT I | 0.282     | 12,270    | ACCESS, UTILITIES, ALLEYS,<br>PUBLIC ACCESS EASEMENT         | НОА                          | НОА           |
| TRACT J | 0.088     | 3,824     | ACCESS, UTILITIES, ALLEYS,<br>PUBLIC ACCESS EASEMENT         | НОА                          | НОА           |
| TRACT K | 0.088     | 3,824     | ACCESS, UTILITIES, ALLEYS,<br>PUBLIC ACCESS EASEMENT         | НОА                          | НОА           |
| TRACT L | 0.307     | 13,400    | ACCESS, UTILITIES, ALLEYS,<br>PUBLIC ACCESS EASEMENT         | НОА                          | НОА           |
| TRACT M | 0.048     | 2,070     | LANDSCAPING,<br>PEDESTRIAN WALK                              | НОА                          | НОА           |
| TRACT N | 0.104     | 4,537     | LANDSCAPING, PEDESTRIAN WALK, PUBLIC ACCESS EASEMENT         | НОА                          | НОА           |
| TRACT O | 9.168     | 399,341   | TRACT TO BE RETAINED BY OWNER                                | STRATUS CANYON<br>CREEK, LLC | STRATUS CANYO |
| TOTAL:  | 23.644    | 1,029,913 |                                                              |                              |               |

#### TRACT SUMMARY CHARTS

| FILING NO. 7 TRACT SUMMARY |                 |                   |                                                                          |                                 |                                 |
|----------------------------|-----------------|-------------------|--------------------------------------------------------------------------|---------------------------------|---------------------------------|
| TRACT                      | AREA<br>(ACRES) | AREA<br>(SQ. FT.) | USE                                                                      | OWNERSHIP                       | MAINTENANCE                     |
| Α                          | 0.049           | 2,151             | UTILITIES                                                                | НОА                             | НОА                             |
| В                          | 0.076           | 3,301             | LANDSCAPING & PUBLIC ACCESS EASEMENT                                     | HOA                             | НОА                             |
| С                          | 7.542           | 328,543           | DEDICATED OPEN, DRAINAGE,<br>OIL & GAS BUFFER,<br>PUBLIC ACCESS EASEMENT | НОА                             | НОА                             |
| D                          | 0.042           | 1,851             | PEDESTRIAN, LANDSCAPING & DRAINAGE                                       | HOA                             | HOA                             |
| E                          | 2.064           | 89,929            | PRIVATE OPEN AREA, DRAINAGE,<br>PUBLIC ACCESS EASEMENT                   | HOA                             | HOA                             |
| F                          | 0.324           | 14,107            | LANDSCAPING & PUBLIC ACCESS EASEMENT                                     | НОА                             | НОА                             |
| G                          | 2.037           | 88,715            | DEDICATED OPEN SPACE, DRAINAGE<br>& PUBLIC ACCESS EASEMENT               | НОА                             | НОА                             |
| Н                          | 0.248           | 10,810            | LANDSCAPING & MINE BUFFER                                                | HOA                             | НОА                             |
|                            | 0.393           | 17,098            | LANDSCAPING                                                              | HOA                             | HOA                             |
| J                          | 0.351           | 15,271            | POCKET PARK & PUBLIC ACCESS EASEMENT                                     | НОА                             | НОА                             |
| K                          | 0.303           | 13,190            | PRIVATE CONVEYANCE TO ADJACENT<br>PROPERTY                               | STRATUS<br>CANYON<br>CREEK, LLC | STRATUS<br>CANYON<br>CREEK, LLC |
| TOTAL                      | 13.429          | 584,966           |                                                                          | •                               | •                               |

| FILING NO. 8 TRACT SUMMARY |                              |           |                                                           |                                 |                                 |
|----------------------------|------------------------------|-----------|-----------------------------------------------------------|---------------------------------|---------------------------------|
| TRACT                      | RACT AREA AREA (SQ. FT.) USE |           | OWNERSHIP                                                 | MAINTENANCI                     |                                 |
| Α                          | 0.312                        | 13,602    | LANDSCAPING & WALK                                        | HOA                             | HOA                             |
| В                          | 0.342                        | 14,910    | LANDSCAPING, WALK & PUBLIC<br>ACCESS EASEMENT             | НОА                             | НОА                             |
| С                          | 0.033                        | 1,425     | LANDSCAPING, WALK & PUBLIC<br>ACCESS EASEMENT             | НОА                             | НОА                             |
| D                          | 10.505                       | 457,584   | DRAINAGE, UTILITIES, OIL & GAS, PUBLIC<br>ACCESS EASEMENT | НОА                             | НОА                             |
| E                          | 1.292                        | 56,273    | POCKET PARK & PUBLIC ACCESS EASEMENT                      | HOA                             | HOA                             |
| F                          | 0.537                        | 23,396    | LANDSCAPING & PUBLIC ACCESS EASEMENT                      | HOA                             | НОА                             |
| G                          | 0.257                        | 11,188    | ACCESS, UTILTIES & ALLEY ACCESS EASEMENT                  | НОА                             | HOA                             |
| Н                          | 0.282                        | 12,270    | ACCESS, UTILTIES & ALLEY ACCESS EASEMENT                  | НОА                             | НОА                             |
| İ                          | 0.282                        | 12,270    | ACCESS, UTILTIES & ALLEY ACCESS EASEMENT                  | НОА                             | HOA                             |
| J                          | 0.088                        | 3,824     | ACCESS, UTILTIES & ALLEY ACCESS EASEMENT                  | HOA                             | НОА                             |
| K                          | 0.088                        | 3,824     | ACCESS, UTILTIES & ALLEY ACCESS EASEMENT                  | НОА                             | НОА                             |
| L                          | 0.307                        | 13,400    | ACCESS, UTILTIES & ALLEY ACCESS EASEMENT                  | НОА                             | HOA                             |
| М                          | 0.048                        | 2,070     | LANDSCAPING & WALK                                        | НОА                             | НОА                             |
| N                          | 0.104                        | 4,537     | LANDSCAPING, WALK & PUBLIC<br>ACCESS EASEMENT             | НОА                             | HOA                             |
| 0                          | 9.168                        | 399,341   | TRACT TO BE RETAINED BY OWNER                             | STRATUS<br>CANYON<br>CREEK, LLC | STRATUS<br>CANYON<br>CREEK, LLC |
| TOTAL                      | 23.644                       | 1,029,913 |                                                           |                                 |                                 |