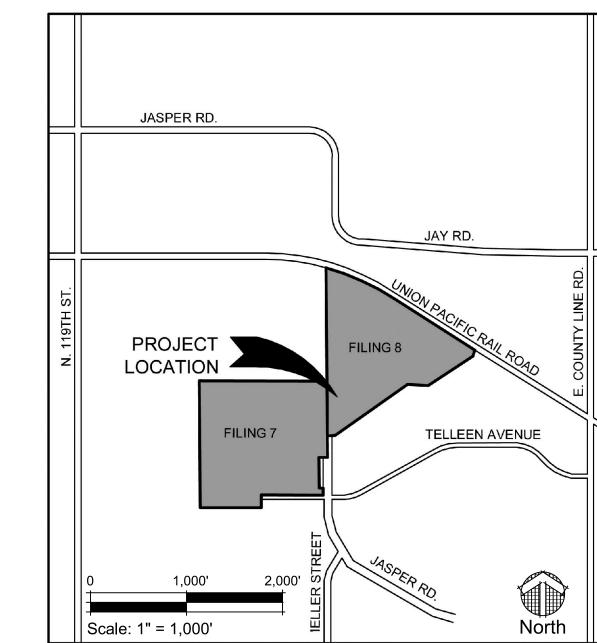

|
| 01/29/21 | ADDRESSED TOWN COMMENTS, MODIFIED UEs     | SLG3 | DATE:         | JOB NO.<br>120-00237 |                                       |
| 03/31/21 | ADDRESSED TOWN COMMENTS, CLIENT REVISIONS | SLG3 | 08/27/19      | 130-00091            |                                       |
|          |                                           |      | SURVEY PREPAR |                      |                                       |
| -        |                                           |      | STRATUS       | CANYON               | SHEET NO.                             |
|          |                                           |      | CREE          | KIIC                 | $oxedsymbol{2}$ of $oldsymbol{13}$ sh |

























#### VICINITY MAP



#### TRACT SUMMARY CHARTS

| FILING NO. 7 TRACT SUMMARY |                 |                   |                                                                          |                                 |                                 |
|----------------------------|-----------------|-------------------|--------------------------------------------------------------------------|---------------------------------|---------------------------------|
| TRACT                      | AREA<br>(ACRES) | AREA<br>(SQ. FT.) | USE                                                                      | OWNERSHIP                       | MAINTENANCE                     |
| Α                          | 0.049           | 2,151             | UTILITIES