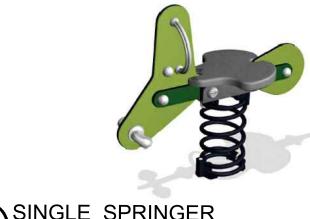

DOUBLE TOWER PLAY STRUCTURE KOMPAN KPL201502-0901 PLASTIC SLIDE & METAL POSTS

AGES 3-8

SINGLE SPRINGER KOMPAN KPL119-0401

| ITEM                                                   | SIZE/QUANTITY                  |
|--------------------------------------------------------|--------------------------------|
| List A – All Required                                  | Provided                       |
| Benches (2)                                            | 2 Benches                      |
| Bike rack (4 bikes)                                    | 1 Bike rack – 4 bikes each     |
| Dog pick up station                                    | 1 Dog pick up stations         |
| Trash receptacle (2)                                   | 2 Trash receptacles            |
| Identification sign                                    | 1 Identification sign          |
| Shelter with 2 picnic tables                           | Shelter with 4 picnic tables   |
| Irrigation                                             | Automatic irrigations system   |
| <ul> <li>Open turf area 3,000 – 15,000 sqft</li> </ul> | 5,300 sqft turf area           |
| Plant materials                                        | Plant materials                |
| -5 deciduous trees                                     | -5 deciduous trees             |
| -3 ornamental trees                                    | -3 ornamental trees            |
| -2 evergreen trees                                     | -2 evergreen trees             |
| -20 shrubs                                             | -20 shrubs                     |
| -24 perennials                                         | -24 perennials                 |
| -3 ornamental grasses                                  | -3 ornamental grasses          |
| List B – 2 required                                    | Upsized shelter (500 sqft with |
| •                                                      | 4 picnic tables)               |
|                                                        | Multi-level Play Structure     |
| List C – 3 required                                    | Horseshoe Pit                  |
| ·                                                      | Boulder Play Area              |
|                                                        | 3 Toddler Play Equipments      |
| List D – 2 required                                    | 2 BBQ Grill                    |
| •                                                      | 2 Additional Benches           |