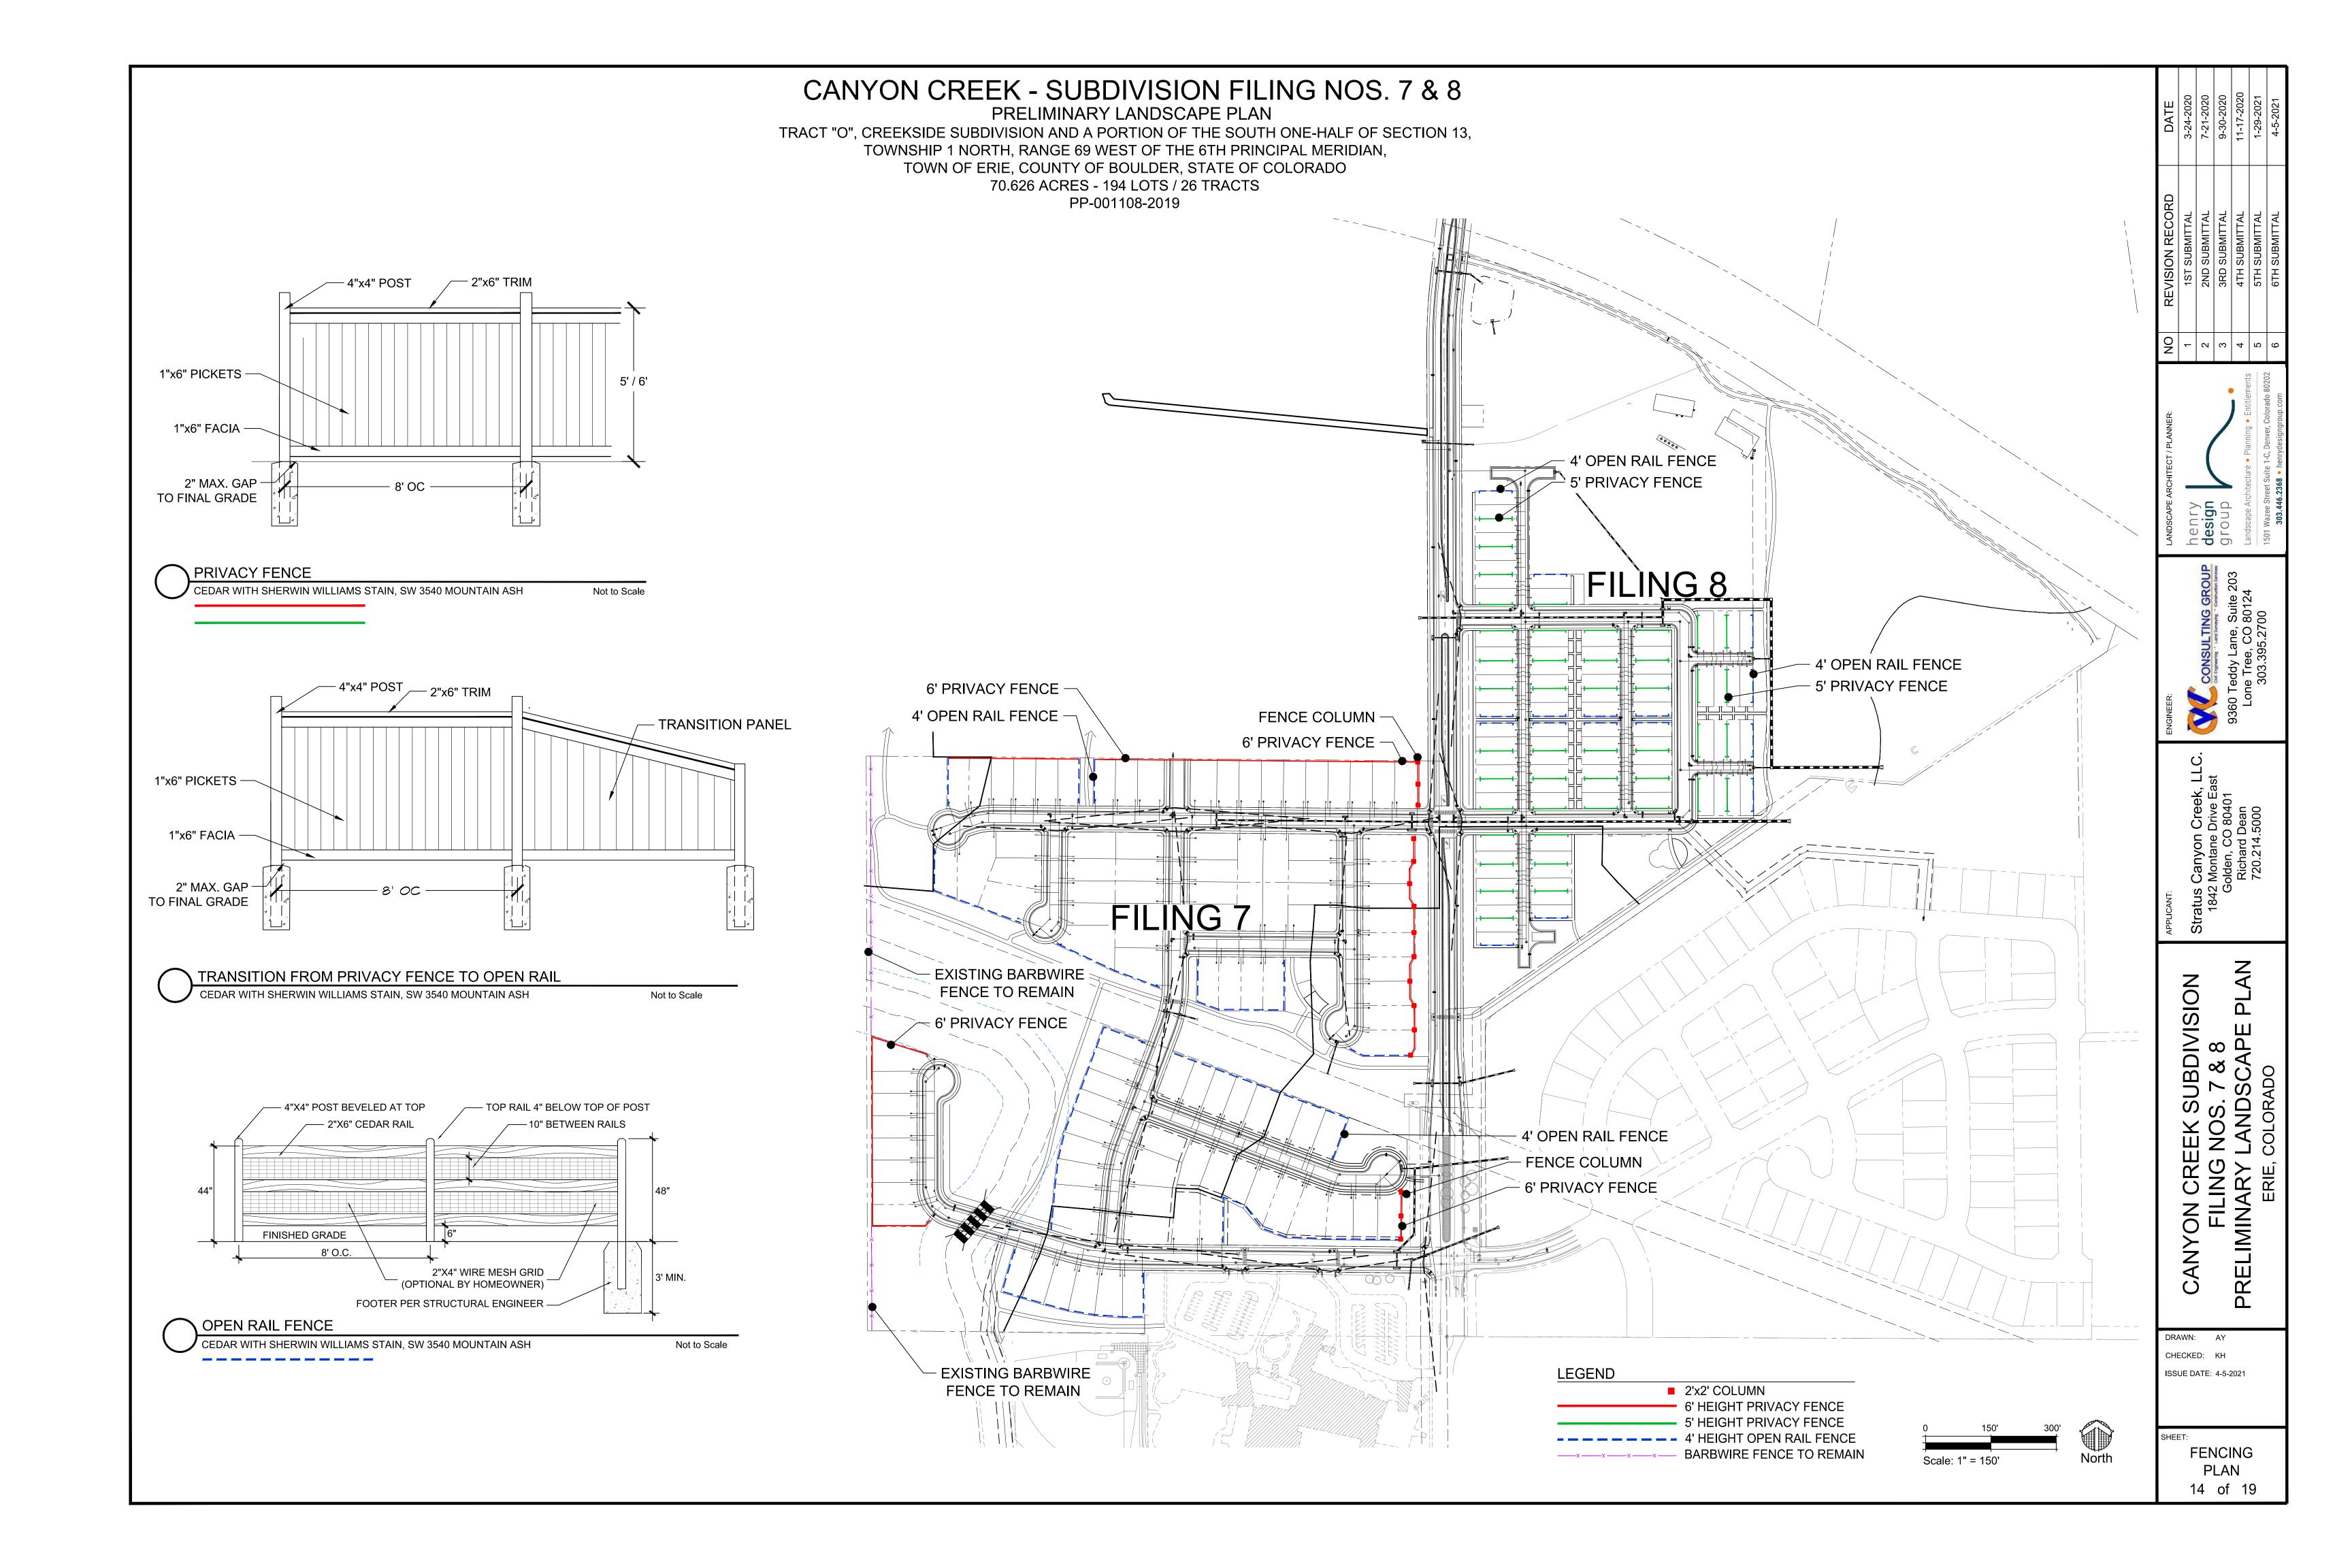

#### SHEET INDEX

OVERALL LANDSCAPE PLAN

2-11 LANDSCAPE PLAN

12-13 PARK PLAN ENLARGEMENTS

FENCING PLAN

PLANTING DETAILS & NOTES

16-17 SITE DETAILS

18-19 TREE MITIGATION

PLAYGROUND MULCH

NATIVE TALLGRASS CRUSHER FINES 4' HEIGHT FARM FENCE

2'x2' FENCE COLUMN

→ 4' HEIGHT OPEN 3-RAIL FENCE

FIRE HYDRANT STREET LIGHT

K SUBDIVISION OS. 7 & 8 NDSCAPE PLAN-ORADO CANYON

CHECKED: KH ISSUE DATE: 4-5-2021