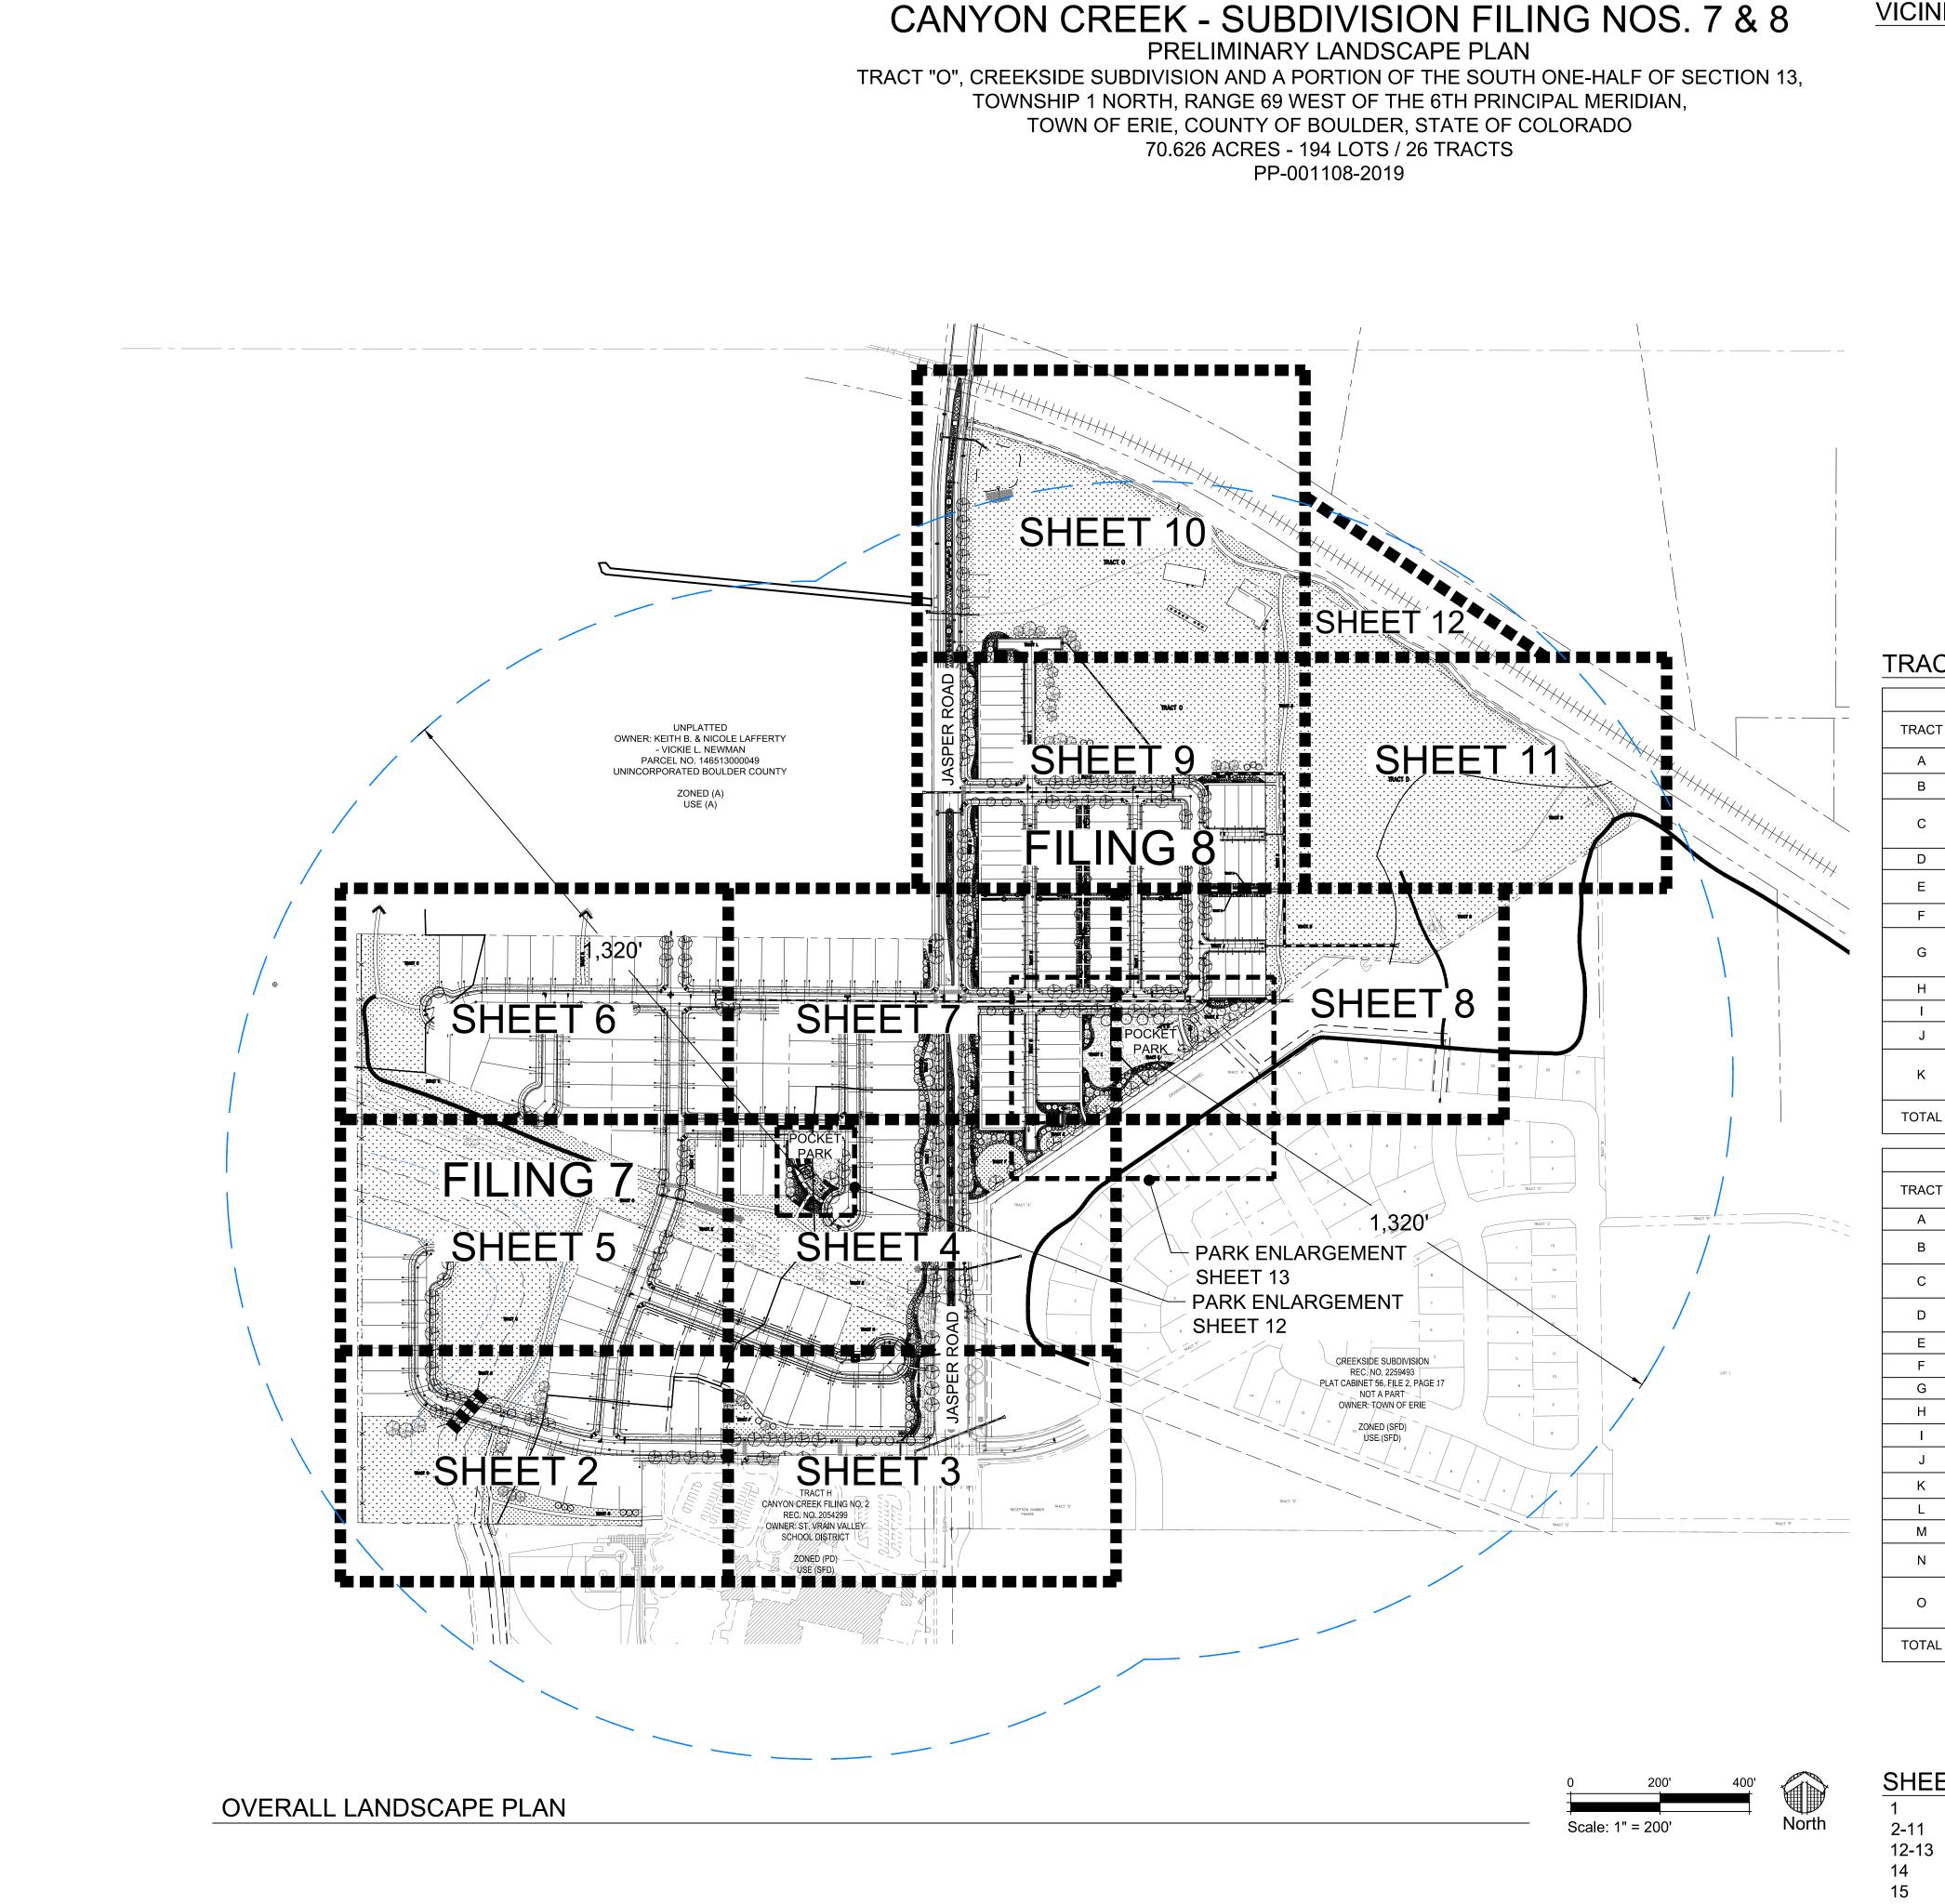

#### SHEET INDEX

OVERALL LANDSCAPE PLAN

2-11 LANDSCAPE PLAN

12-13 PARK PLAN ENLARGEMENTS

FENCING PLAN

PLANTING DETAILS & NOTES

16-17 SITE DETAILS

18-19 TREE MITIGATION

SUBDIVISION S. 7 & 8 CANYON CREEK S FILING NOS

CHECKED: KH ISSUE DATE: 4-5-2021

COVER 1 of 19

## CANYON CREEK - SUBDIVISION FILING NOS. 7 & 8

PRELIMINARY LANDSCAPE PLAN

TRACT "O", CREEKSIDE SUBDIVISION AND A PORTION OF THE SOUTH ONE-HALF OF SECTION 13, TOWNSHIP 1 NORTH, RANGE 69 WEST OF THE 6TH PRINCIPAL MERIDIAN, TOWN OF ERIE, COUNTY OF BOULDER, STATE OF COLORADO 70.626 ACRES - 194 LOTS / 26 TRACTS PP-001108-2019