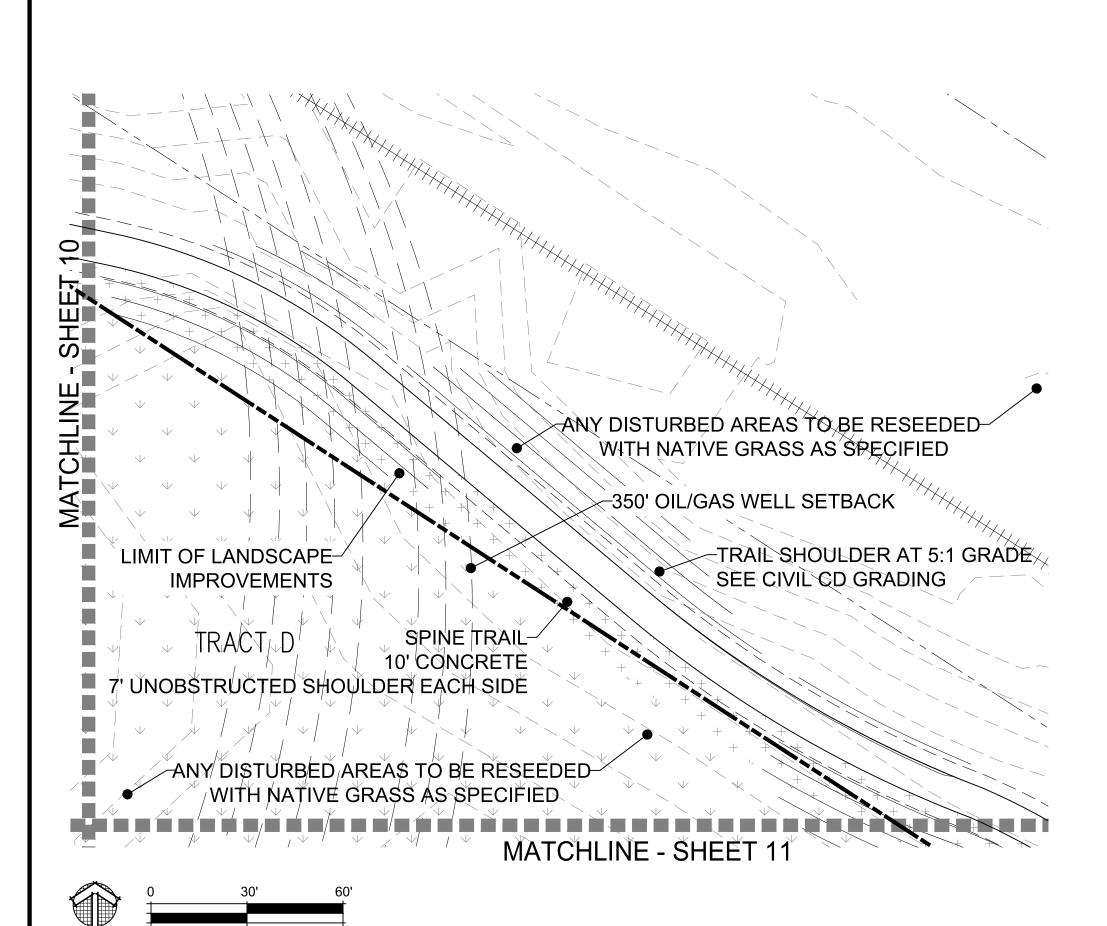

14. A BLANKET DRAINAGE EASEMENT IS GRANTED ON TRACTS C, E AND G, CANYON CREEK SUBDIVISION FILING NO. 7. A BLANKET UTILITY EASEMENT IS GRANTED ON TRACT A, CANYON CREEK SUBDIVISION FILING NO. 7. A BLANKET PUBLIC ACCESS EASEMENT IS GRANTED ON TRACTS B, C, E, F, G AND J, CANYON CREEK SUBDIVISION FILING NO. 7. A BLANKET PUBLIC ACCESS EASEMENT IS GRANTED ON TRACTS B, C, D, E, F, G, H, I, J, K, L AND N, CANYON CREEK SUBDIVISION FILING NO. 8. A BLANKET UTILITY EASEMENT IS GRANTED ON TRACTS D, G, H, I, J, K, AND L, CANYON CREEK SUBDIVISION FILING NO. 8. A BLANKET DRAINAGE AND PEDESTRIAN EASEMENT IS GRANTED ON TRACT D, CANYON CREEK SUBDIVISION FILING NO. 8.