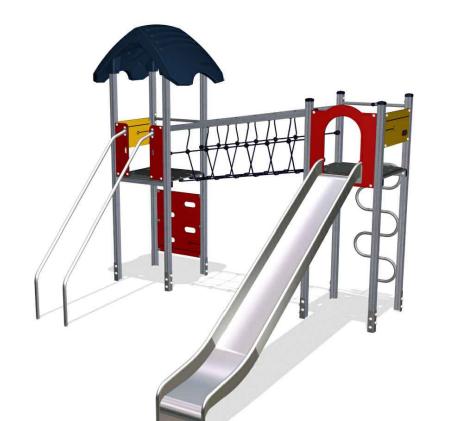

DOUBLE TOWER PLAY STRUCTURE KOMPAN KPL201502-0901 PLASTIC SLIDE & METAL POSTS

AGES 3-8

SINGLE SPRINGER KOMPAN KPL119-0401

| ITEM                                                   | SIZE/QUANTITY                  |
|--------------------------------------------------------|--------------------------------|
| List A – All Required                                  | Provided                       |
| Benches (2)                                            | 2 Benches                      |
| Bike rack (4 bikes)                                    | 1 Bike rack – 4 bikes each     |
| Dog pick up station                                    | 1 Dog pick up stations         |
| Trash receptacle (2)                                   | 2 Trash receptacles            |
| Identification sign                                    | 1 Identification sign          |
| Shelter with 2 picnic tables                           | Shelter with 4 picnic tables   |
| Irrigation                                             | Automatic irrigations system   |
| <ul> <li>Open turf area 3,000 – 15,000 sqft</li> </ul> | 5,300 sqft turf area           |
| Plant materials                                        | Plant materials                |
| -5 deciduous trees                                     | -5 deciduous trees             |
| -3 ornamental trees                                    | -3 ornamental trees            |
| -2 evergreen trees                                     | -2 evergreen trees             |
| -20 shrubs                                             | -20 shrubs                     |
| -24 perennials                                         | -24 perennials                 |
| -3 ornamental grasses                                  | -3 ornamental grasses          |
| List B – 2 required                                    | Upsized shelter (500 sqft with |
| •                                                      | 4 picnic tables)               |
|                                                        | Multi-level Play Structure     |
| List C – 3 required                                    | Horseshoe Pit                  |
| ·                                                      | Boulder Play Area              |
|                                                        | 3 Toddler Play Equipments      |
| List D – 2 required                                    | 2 BBQ Grill                    |
| •                                                      | 2 Additional Benches           |