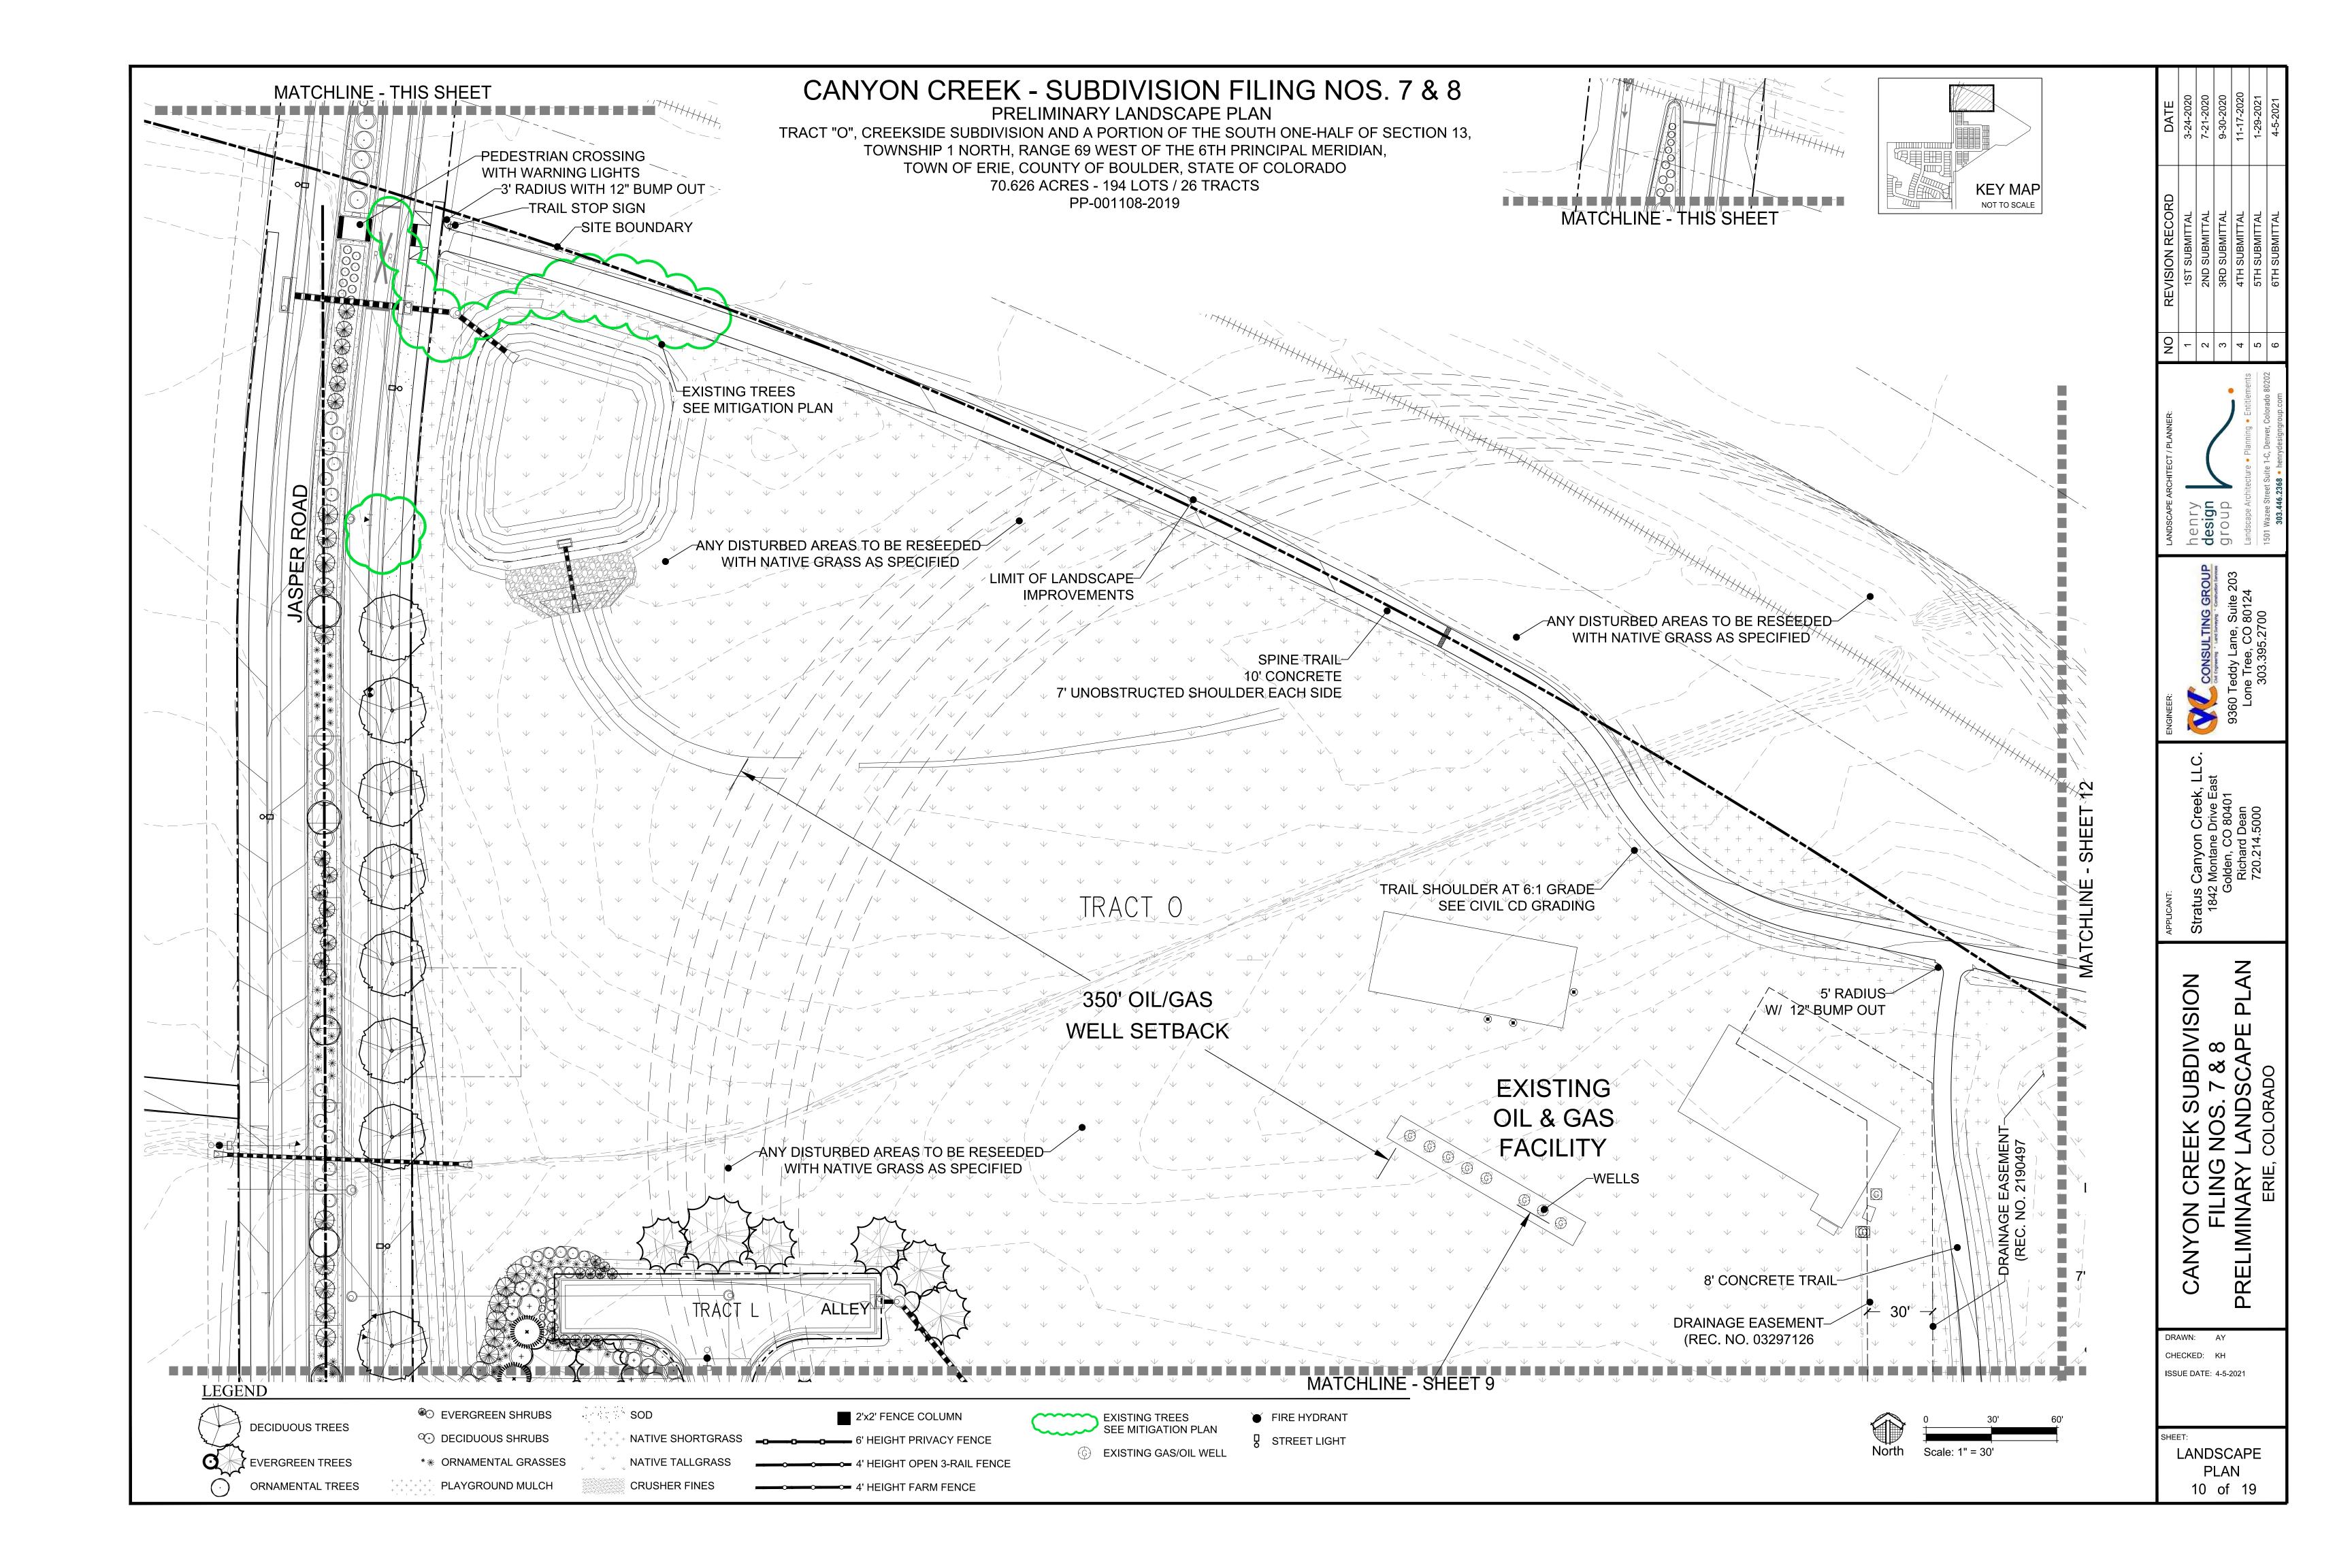

#### SHEET INDEX

OVERALL LANDSCAPE PLAN

2-11 LANDSCAPE PLAN

12-13 PARK PLAN ENLARGEMENTS

FENCING PLAN

PLANTING DETAILS & NOTES

16-17 SITE DETAILS

18-19 TREE MITIGATION

## CANYON CREEK - SUBDIVISION FILING NOS. 7 & 8

PRELIMINARY LANDSCAPE PLAN

TRACT "O", CREEKSIDE SUBDIVISION AND A PORTION OF THE SOUTH ONE-HALF OF SECTION 13, TOWNSHIP 1 NORTH, RANGE 69 WEST OF THE 6TH PRINCIPAL MERIDIAN, TOWN OF ERIE, COUNTY OF BOULDER, STATE OF COLORADO 70.626 ACRES - 194 LOTS / 26 TRACTS PP-001108-2019