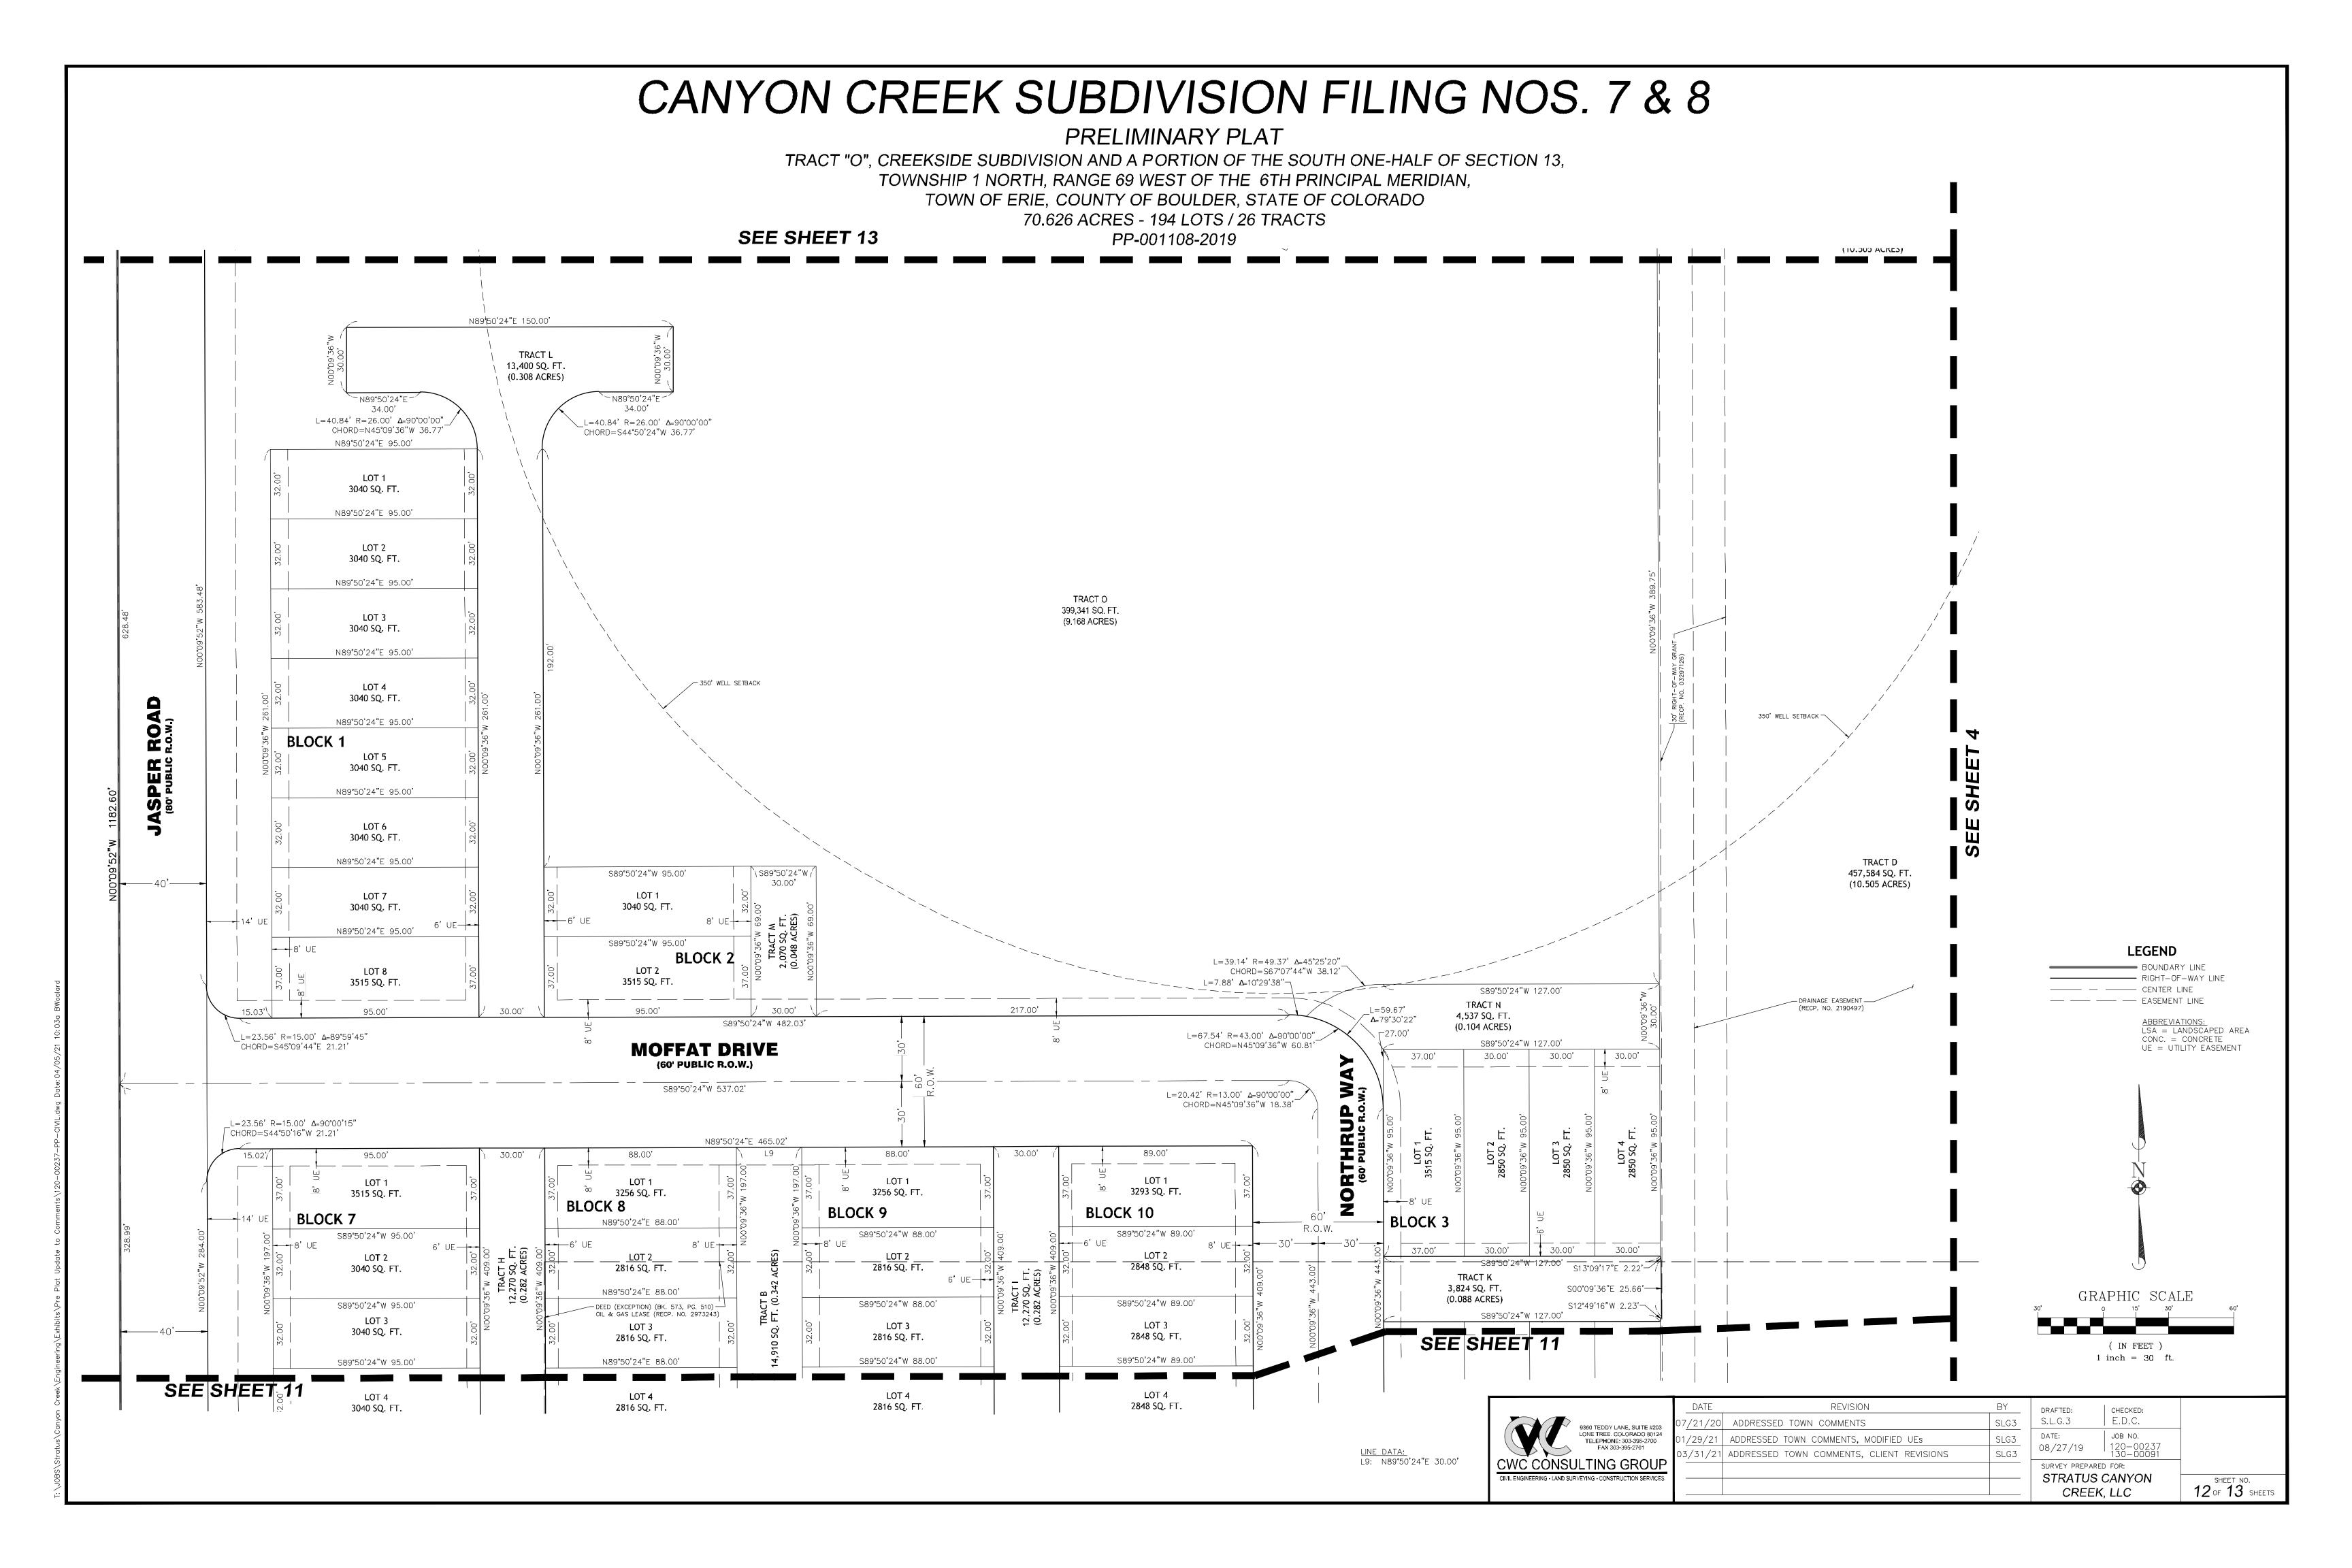

## CANYON CREEK SUBDIVISION FILING NOS. 7 & 8

#### PRELIMINARY PLAT

TRACT "O", CREEKSIDE SUBDIVISION AND A PORTION OF THE SOUTH ONE-HALF OF SECTION 13, TOWNSHIP 1 NORTH, RANGE 69 WEST OF THE 6TH PRINCIPAL MERIDIAN, TOWN OF ERIE, COUNTY OF BOULDER, STATE OF COLORADO 70.626 ACRES - 194 LOTS / 26 TRACTS
PP-001108-2019

| NAME    | AREA (AC) | AREA (SF) | USE                                                          | OWNER                        | MAINTENANCE   |
|---------|-----------|-----------|--------------------------------------------------------------|------------------------------|---------------|
| TRACT A | 0.312     | 13,602    | LANDSCAPING,<br>PEDESTRIAN WALK                              | НОА                          | НОА           |
| TRACT B | 0.342     | 14,910    | LANDSCAPING, PEDESTRIAN WALK, PUBLIC ACCESS EASEMENT         | НОА                          | НОА           |
| TRACT C | 0.033     | 1,425     | LANDSCAPING, PEDESTRIAN WALK, PUBLIC ACCESS EASEMENT         | НОА                          | НОА           |
| TRACT D | 10.505    | 457,584   | DRAINAGE, UTILITIES,<br>OIL & GAS, PUBLIC ACCESS<br>EASEMENT | НОА                          | НОА           |
| TRACT E | 1.292     | 56,273    | POCKET PARK, PUBLIC<br>ACCESS EASEMENT                       | НОА                          | НОА           |
| TRACT F | 0.537     | 23,396    | LANDSCAPING, PUBLIC<br>ACCESS EASEMENT                       | НОА                          | НОА           |
| TRACT G | 0.257     | 11,188    | ACCESS, UTILITIES, ALLEYS,<br>PUBLIC ACCESS EASEMENT         | НОА                          | НОА           |
| TRACT H | 0.282     | 12,270    | ACCESS, UTILITIES, ALLEYS,<br>PUBLIC ACCESS EASEMENT         | НОА                          | НОА           |
| TRACT I | 0.282     | 12,270    | ACCESS, UTILITIES, ALLEYS,<br>PUBLIC ACCESS EASEMENT         | НОА                          | НОА           |
| TRACT J | 0.088     | 3,824     | ACCESS, UTILITIES, ALLEYS,<br>PUBLIC ACCESS EASEMENT         | НОА                          | НОА           |
| TRACT K | 0.088     | 3,824     | ACCESS, UTILITIES, ALLEYS,<br>PUBLIC ACCESS EASEMENT         | НОА                          | НОА           |
| TRACT L | 0.307     | 13,400    | ACCESS, UTILITIES, ALLEYS,<br>PUBLIC ACCESS EASEMENT         | НОА                          | НОА           |
| TRACT M | 0.048     | 2,070     | LANDSCAPING,<br>PEDESTRIAN WALK                              | НОА                          | НОА           |
| TRACT N | 0.104     | 4,537     | LANDSCAPING, PEDESTRIAN WALK, PUBLIC ACCESS EASEMENT         | НОА                          | НОА           |
| TRACT O | 9.168     | 399,341   | TRACT TO BE RETAINED BY OWNER                                | STRATUS CANYON<br>CREEK, LLC | STRATUS CANYO |
| TOTAL:  | 23.644    | 1,029,913 |                                                              |                              |               |

| FILING NO. 8 TRACT SUMMARY |                              |           |                                                           |                                 |                                 |
|----------------------------|------------------------------|-----------|-----------------------------------------------------------|---------------------------------|---------------------------------|
| TRACT                      | RACT AREA AREA (SQ. FT.) USE |           | OWNERSHIP                                                 | MAINTENANCI                     |                                 |
| Α                          | 0.312                        | 13,602    | LANDSCAPING & WALK                                        | HOA                             | HOA                             |
| В                          | 0.342                        | 14,910    | LANDSCAPING, WALK & PUBLIC<br>ACCESS EASEMENT             | НОА                             | НОА                             |
| С                          | 0.033                        | 1,425     | LANDSCAPING, WALK & PUBLIC<br>ACCESS EASEMENT             | НОА                             | НОА                             |
| D                          | 10.505                       | 457,584   | DRAINAGE, UTILITIES, OIL & GAS, PUBLIC<br>ACCESS EASEMENT | НОА                             | НОА                             |
| E                          | 1.292                        | 56,273    | POCKET PARK & PUBLIC ACCESS EASEMENT                      | HOA                             | HOA                             |
| F                          | 0.537                        | 23,396    | LANDSCAPING & PUBLIC ACCESS EASEMENT                      | HOA                             | НОА                             |
| G                          | 0.257                        | 11,188    | ACCESS, UTILTIES & ALLEY ACCESS EASEMENT                  | НОА                             | HOA                             |
| Н                          | 0.282                        | 12,270    | ACCESS, UTILTIES & ALLEY ACCESS EASEMENT                  | НОА                             | НОА                             |
| İ                          | 0.282                        | 12,270    | ACCESS, UTILTIES & ALLEY ACCESS EASEMENT                  | НОА                             | HOA                             |
| J                          | 0.088                        | 3,824     | ACCESS, UTILTIES & ALLEY ACCESS EASEMENT                  | HOA                             | НОА                             |
| K                          | 0.088                        | 3,824     | ACCESS, UTILTIES & ALLEY ACCESS EASEMENT                  | НОА                             | НОА                             |
| L                          | 0.307                        | 13,400    | ACCESS, UTILTIES & ALLEY ACCESS EASEMENT                  | НОА                             | HOA                             |
| М                          | 0.048                        | 2,070     | LANDSCAPING & WALK                                        | НОА                             | НОА                             |
| N                          | 0.104                        | 4,537     | LANDSCAPING, WALK & PUBLIC<br>ACCESS EASEMENT             | НОА                             | HOA                             |
| 0                          | 9.168                        | 399,341   | TRACT TO BE RETAINED BY OWNER                             | STRATUS<br>CANYON<br>CREEK, LLC | STRATUS<br>CANYON<br>CREEK, LLC |
| TOTAL                      | 23.644                       | 1,029,913 |                                                           |                                 |                                 |