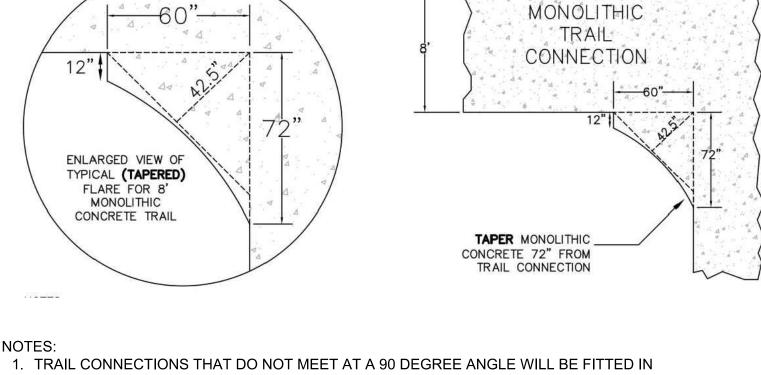

|                |                |                 |                 |

958,063 sqft

ISSUE DATE: 4-5-2021 PLANTING NOTES

**BDIVISION** 

NO

DRAWN: AY

CHECKED: KH

sign oup

CONSULTING
Cod Express 1 and Smarry 1
Ceddy Lane, Suii
ne Tree, CO 801
303.395.2700

& DETAILS 15 of 19

# SPINE TRAIL PICNIC TABLE MODEL: SG235D/SG230D INGROUND COLOR: BLACK 2'-6"

TENTRY MONUMENT

-6" CONCRETE PATH

13 SQUARE FEET OF SIGN FACE.

Not to Scale

Not to Scale

Not to Scale



CANYON CREEK - SUBDIVISION FILING NOS. 7 & 8

PRELIMINARY LANDSCAPE PLAN

TRACT "O", CREEKSIDE SUBDIVISION AND A PORTION OF THE SOUTH ONE-HALF OF SECTION 13, TOWNSHIP 1 NORTH, RANGE 69 WEST OF THE 6TH PRINCIPAL MERIDIAN, TOWN OF ERIE, COUNTY OF BOULDER, STATE OF COLORADO 70.626 ACRES - 194 LOTS / 26 TRACTS PP-001108-2019



THE FIELD AND APPROVED BY THE PARKS MANAGER OR DESIGNEE.

2. TRAIL CONNECTION LESS THAN 8 FEET SHALL BE REQUIRED TO HAVE 3 FEET FLARE PLACED AT EACH TRAIL INTERSECTION.

3. TRAIL CONNECTIONS 8 FEET OR MORE SHALL BE REQUIRED TO HAVE A 5 FOOT FLARE PLACED AT EACH TRAIL INTERSECTION.

4. RADII AT SPINE TRAIL CONNECTIONS MAY EXCEED DETAIL P27.

TRAIL CONNECTIONS WITH FLARED CORNERS TOWN OF ERIE DRAWING NO. P27

Not to Scale



STOP
BIKERS AND
TRAIL USERS

TRAIL STOP SIGN

2"X2" POST











|                     | APPLICANT:                   | ENGINEER:              |
|---------------------|------------------------------|------------------------|
| I CREEK SUBDIVISION | Stratus Canyon Creek, LLC.   |                        |
| ING NOS. 7 & 8      | 1842 Montane Drive East      | CONSULTI