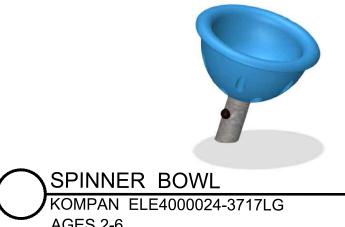

DOUBLE TOWER PLAY STRUCTURE KOMPAN KPL201502-0901 PLASTIC SLIDE & METAL POSTS

AGES 3-8

SINGLE SPRINGER KOMPAN KPL119-0401

| ITEM                                                   | SIZE/QUANTITY                  |
|--------------------------------------------------------|--------------------------------|
| List A – All Required                                  | Provided                       |
| Benches (2)                                            | 2 Benches                      |
| Bike rack (4 bikes)                                    | 1 Bike rack – 4 bikes each     |
| Dog pick up station                                    | 1 Dog pick up stations         |
| Trash receptacle (2)                                   | 2 Trash receptacles            |
| Identification sign                                    | 1 Identification sign          |
| Shelter with 2 picnic tables                           | Shelter with 4 picnic tables   |
| Irrigation                                             | Automatic irrigations system   |
| <ul> <li>Open turf area 3,000 – 15,000 sqft</li> </ul> | 5,300 sqft turf area           |
| Plant materials                                        | Plant materials                |
| -5 deciduous trees                                     | -5 deciduous trees             |
| -3 ornamental trees                                    | -3 ornamental trees            |
| -2 evergreen trees                                     | -2 evergreen trees             |
| -20 shrubs                                             | -20 shrubs                     |
| -24 perennials                                         | -24 perennials                 |
| -3 ornamental grasses                                  | -3 ornamental grasses          |
| List B – 2 required                                    | Upsized shelter (500 sqft with |
| •                                                      | 4 picnic tables)               |
|                                                        | Multi-level Play Structure     |
| List C – 3 required                                    | Horseshoe Pit                  |
| ·                                                      | Boulder Play Area              |
|                                                        | 3 Toddler Play Equipments      |
| List D – 2 required                                    | 2 BBQ Grill                    |
| •                                                      | 2 Additional Benches           |