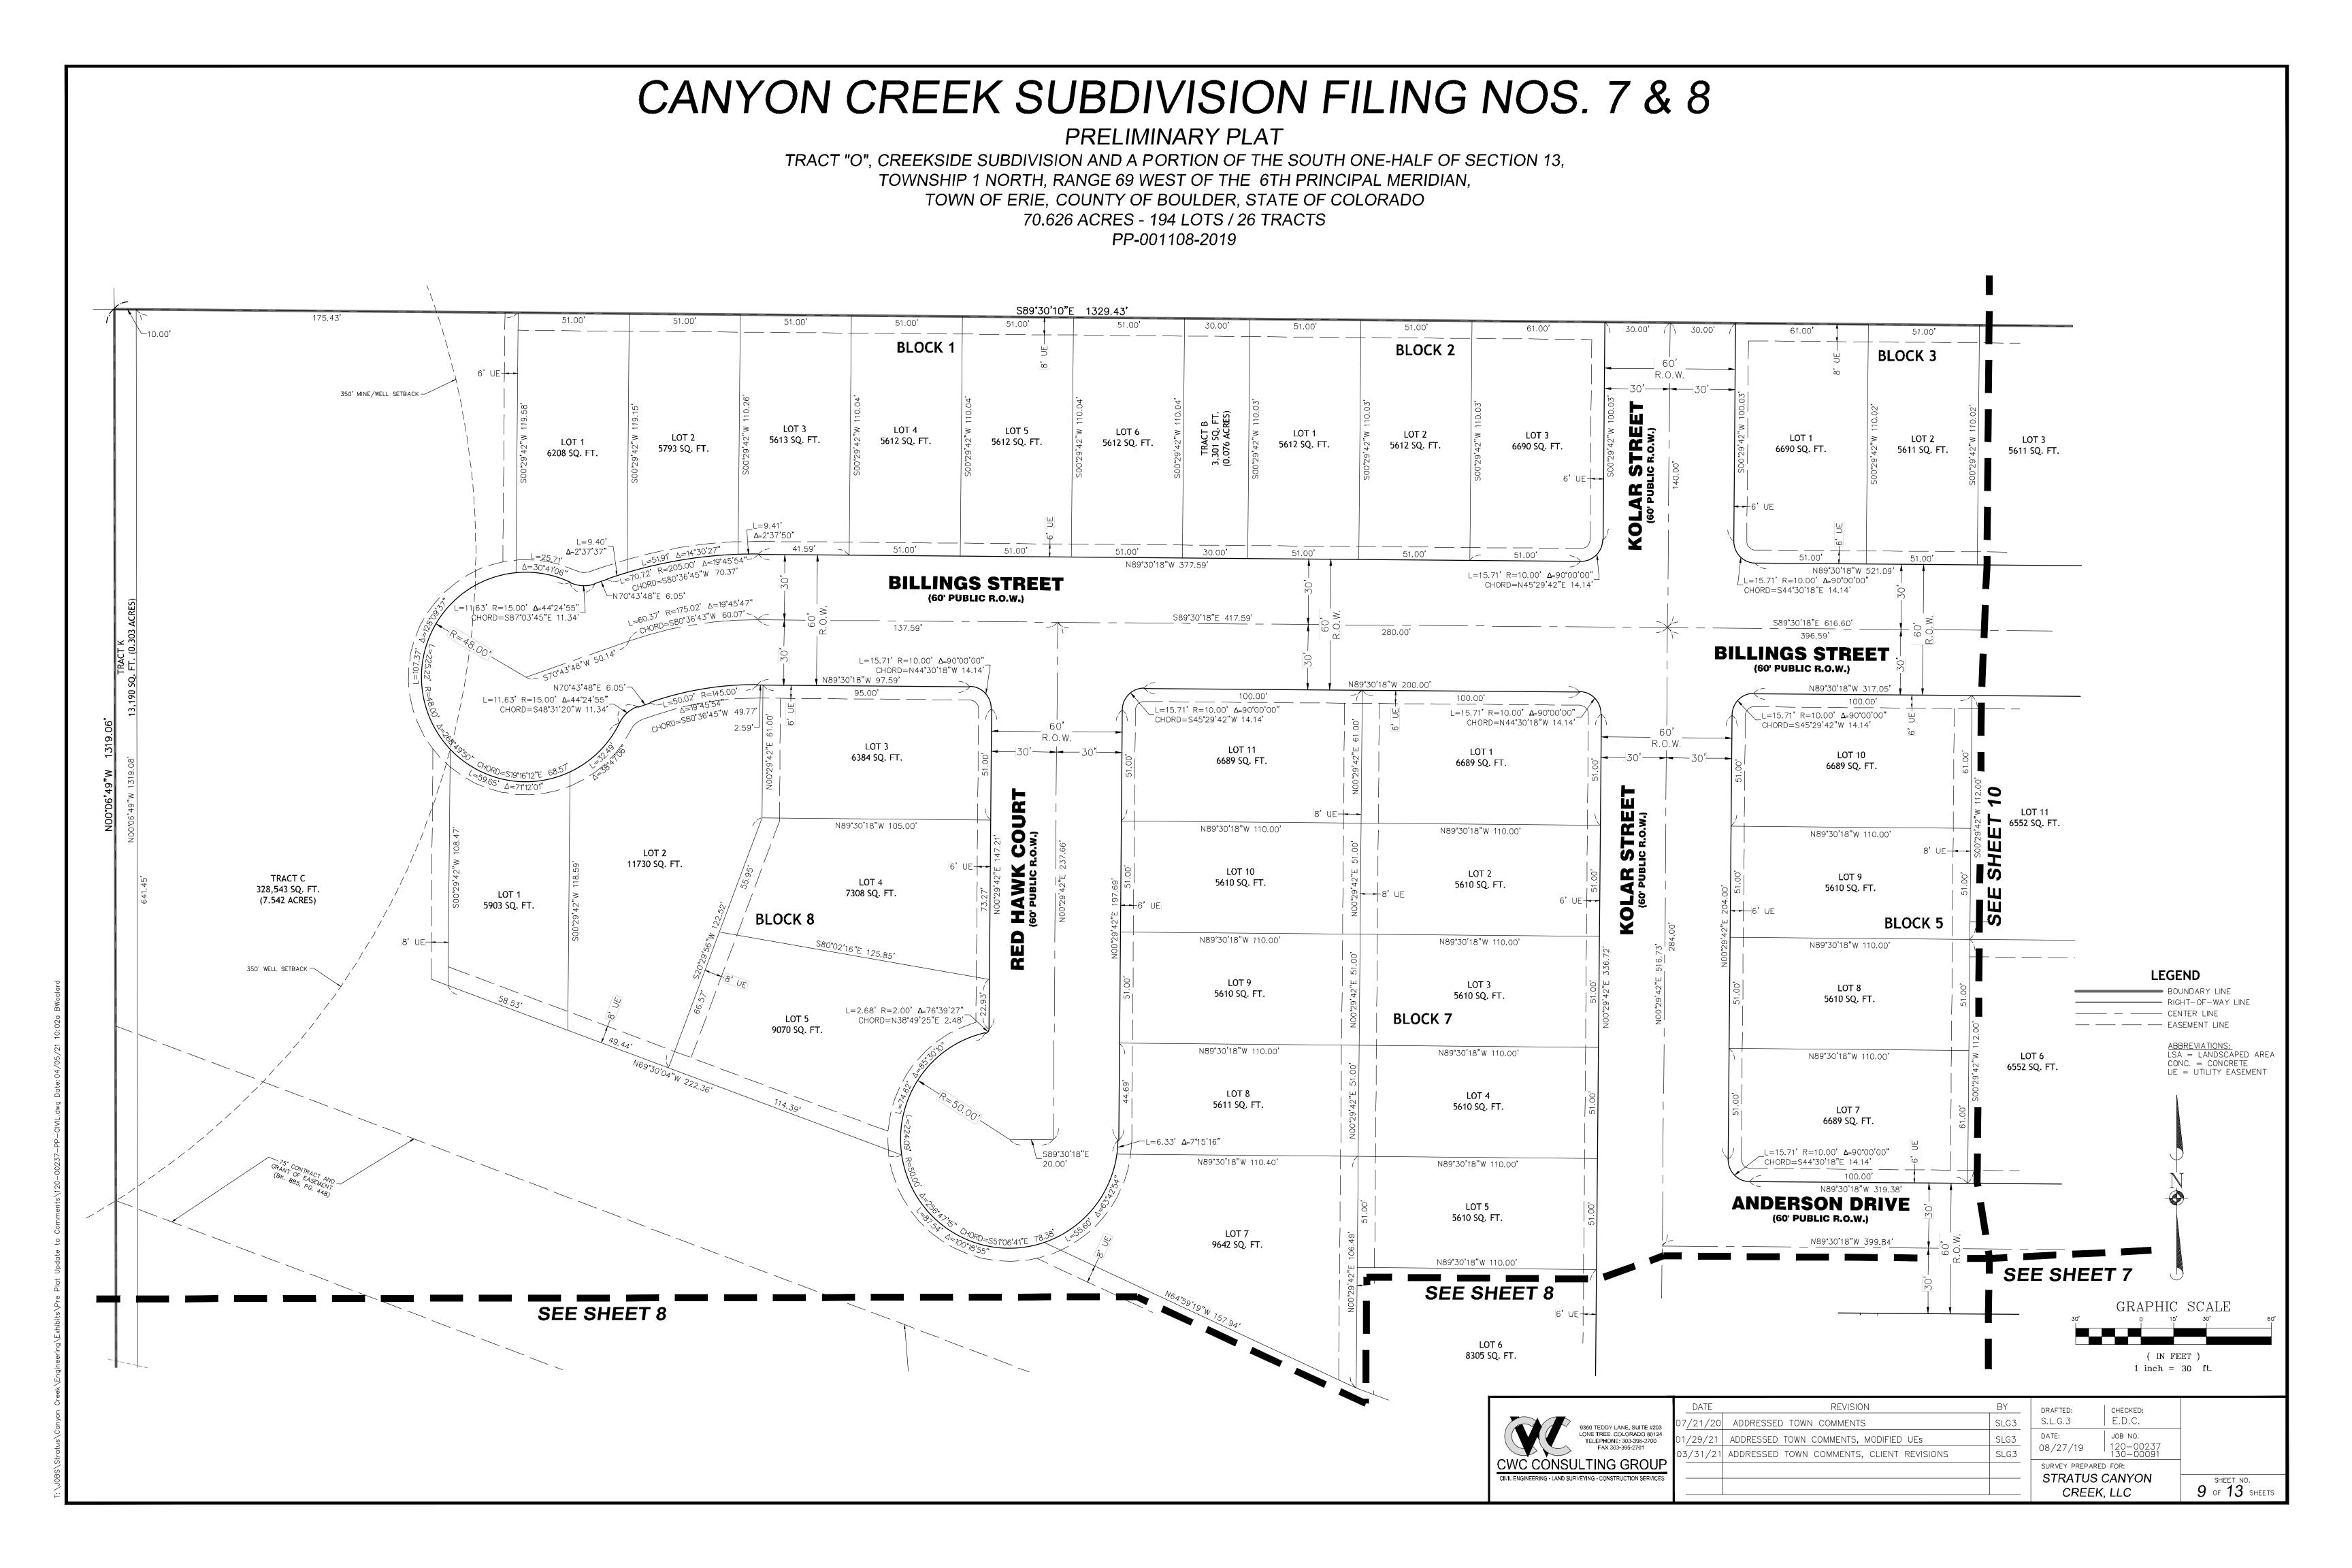

| E.D.C.               |                                       |
| 01/29/21 | ADDRESSED TOWN COMMENTS, MODIFIED UEs     | SLG3 | DATE:         | JOB NO.<br>120-00237 |                                       |
| 03/31/21 | ADDRESSED TOWN COMMENTS, CLIENT REVISIONS | SLG3 | 08/27/19      | 130-00091            |                                       |
|          |                                           |      | SURVEY PREPAR |                      |                                       |
| -        |                                           |      | STRATUS       | CANYON               | SHEET NO.                             |
|          |                                           |      | CREE          | KIIC                 | $oxedsymbol{2}$ of $oldsymbol{13}$ sh |

























#### VICINITY MAP



#### TRACT SUMMARY CHARTS

| FILING NO. 7 TRACT SUMMARY |                 |                   |                                                                          |                                 |                                 |
|----------------------------|-----------------|-------------------|--------------------------------------------------------------------------|---------------------------------|---------------------------------|
| TRACT                      | AREA<br>(ACRES) | AREA<br>(SQ. FT.) | USE                                                                      | OWNERSHIP                       | MAINTENANCE                     |
| Α                          | 0.049           | 2,151             | UTILITIES