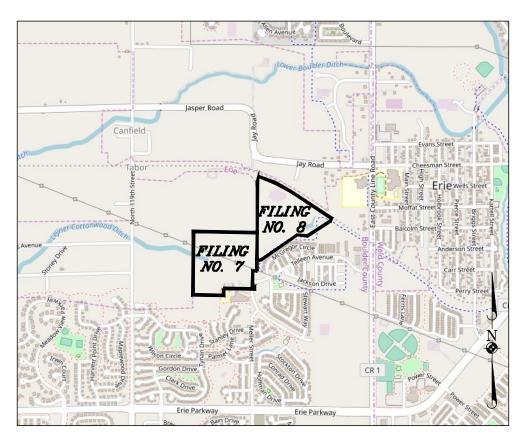

## CANYON CREEK SUBDIVISION FILING NOS. 7 & 8

#### PRELIMINARY PLAT

TRACT "O", CREEKSIDE SUBDIVISION AND A PORTION OF THE SOUTH ONE-HALF OF SECTION 13, TOWNSHIP 1 NORTH, RANGE 69 WEST OF THE 6TH PRINCIPAL MERIDIAN, TOWN OF ERIE, COUNTY OF BOULDER, STATE OF COLORADO 70.626 ACRES - 194 LOTS / 26 TRACTS
PP-001108-2019