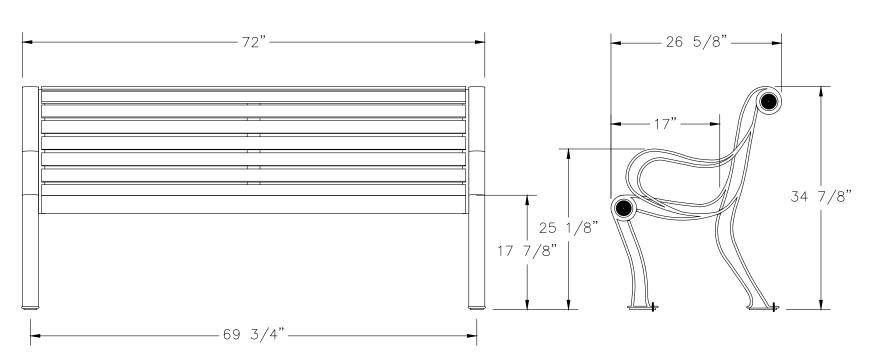

DOUBLE TOWER PLAY STRUCTURE KOMPAN KPL201502-0901 PLASTIC SLIDE & METAL POSTS

AGES 3-8

SINGLE SPRINGER KOMPAN KPL119-0401

| ITEM                                                   | SIZE/QUANTITY                  |
|--------------------------------------------------------|--------------------------------|
| List A – All Required                                  | Provided                       |
| Benches (2)                                            | 2 Benches                      |
| Bike rack (4 bikes)                                    | 1 Bike rack – 4 bikes each     |
| Dog pick up station                                    | 1 Dog pick up stations         |
| Trash receptacle (2)                                   | 2 Trash receptacles            |
| Identification sign                                    | 1 Identification sign          |
| Shelter with 2 picnic tables                           | Shelter with 4 picnic tables   |
| Irrigation                                             | Automatic irrigations system   |
| <ul> <li>Open turf area 3,000 – 15,000 sqft</li> </ul> | 5,300 sqft turf area           |
| Plant materials                                        | Plant materials                |
| -5 deciduous trees                                     | -5 deciduous trees             |
| -3 ornamental trees                                    | -3 ornamental trees            |
| -2 evergreen trees                                     | -2 evergreen trees             |
| -20 shrubs                                             | -20 shrubs                     |
| -24 perennials                                         | -24 perennials                 |
| -3 ornamental grasses                                  | -3 ornamental grasses          |
| List B – 2 required                                    | Upsized shelter (500 sqft with |
| •                                                      | 4 picnic tables)               |
|                                                        | Multi-level Play Structure     |
| List C – 3 required                                    | Horseshoe Pit                  |
| ·                                                      | Boulder Play Area              |
|                                                        | 3 Toddler Play Equipments      |
| List D – 2 required                                    | 2 BBQ Grill                    |
| •                                                      | 2 Additional Benches           |