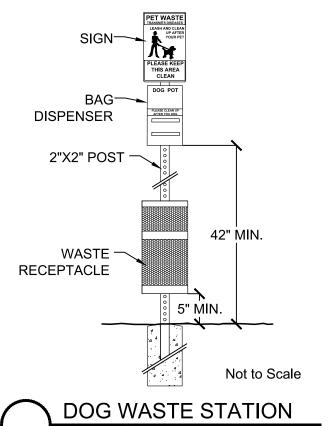

DOUBLE TOWER PLAY STRUCTURE KOMPAN KPL201502-0901 PLASTIC SLIDE & METAL POSTS

AGES 3-8

SINGLE SPRINGER KOMPAN KPL119-0401

| ITEM                                                   | SIZE/QUANTITY                  |
|--------------------------------------------------------|--------------------------------|
| List A – All Required                                  | Provided                       |
| Benches (2)                                            | 2 Benches                      |
| Bike rack (4 bikes)                                    | 1 Bike rack – 4 bikes each     |
| Dog pick up station                                    | 1 Dog pick up stations         |
| Trash receptacle (2)                                   | 2 Trash receptacles            |
| Identification sign                                    | 1 Identification sign          |
| Shelter with 2 picnic tables                           | Shelter with 4 picnic tables   |
| Irrigation                                             | Automatic irrigations system   |
| <ul> <li>Open turf area 3,000 – 15,000 sqft</li> </ul> | 5,300 sqft turf area           |
| Plant materials                                        | Plant materials                |
| -5 deciduous trees                                     | -5 deciduous trees             |
| -3 ornamental trees                                    | -3 ornamental trees            |
| -2 evergreen trees                                     | -2 evergreen trees             |
| -20 shrubs                                             | -20 shrubs                     |
| -24 perennials                                         | -24 perennials                 |
| -3 ornamental grasses                                  | -3 ornamental grasses          |
| List B – 2 required                                    | Upsized shelter (500 sqft with |
| •                                                      | 4 picnic tables)               |
|                                                        | Multi-level Play Structure     |
| List C – 3 required                                    | Horseshoe Pit                  |
| ·                                                      | Boulder Play Area              |
|                                                        | 3 Toddler Play Equipments      |
| List D – 2 required                                    | 2 BBQ Grill                    |
| •                                                      | 2 Additional Benches           |