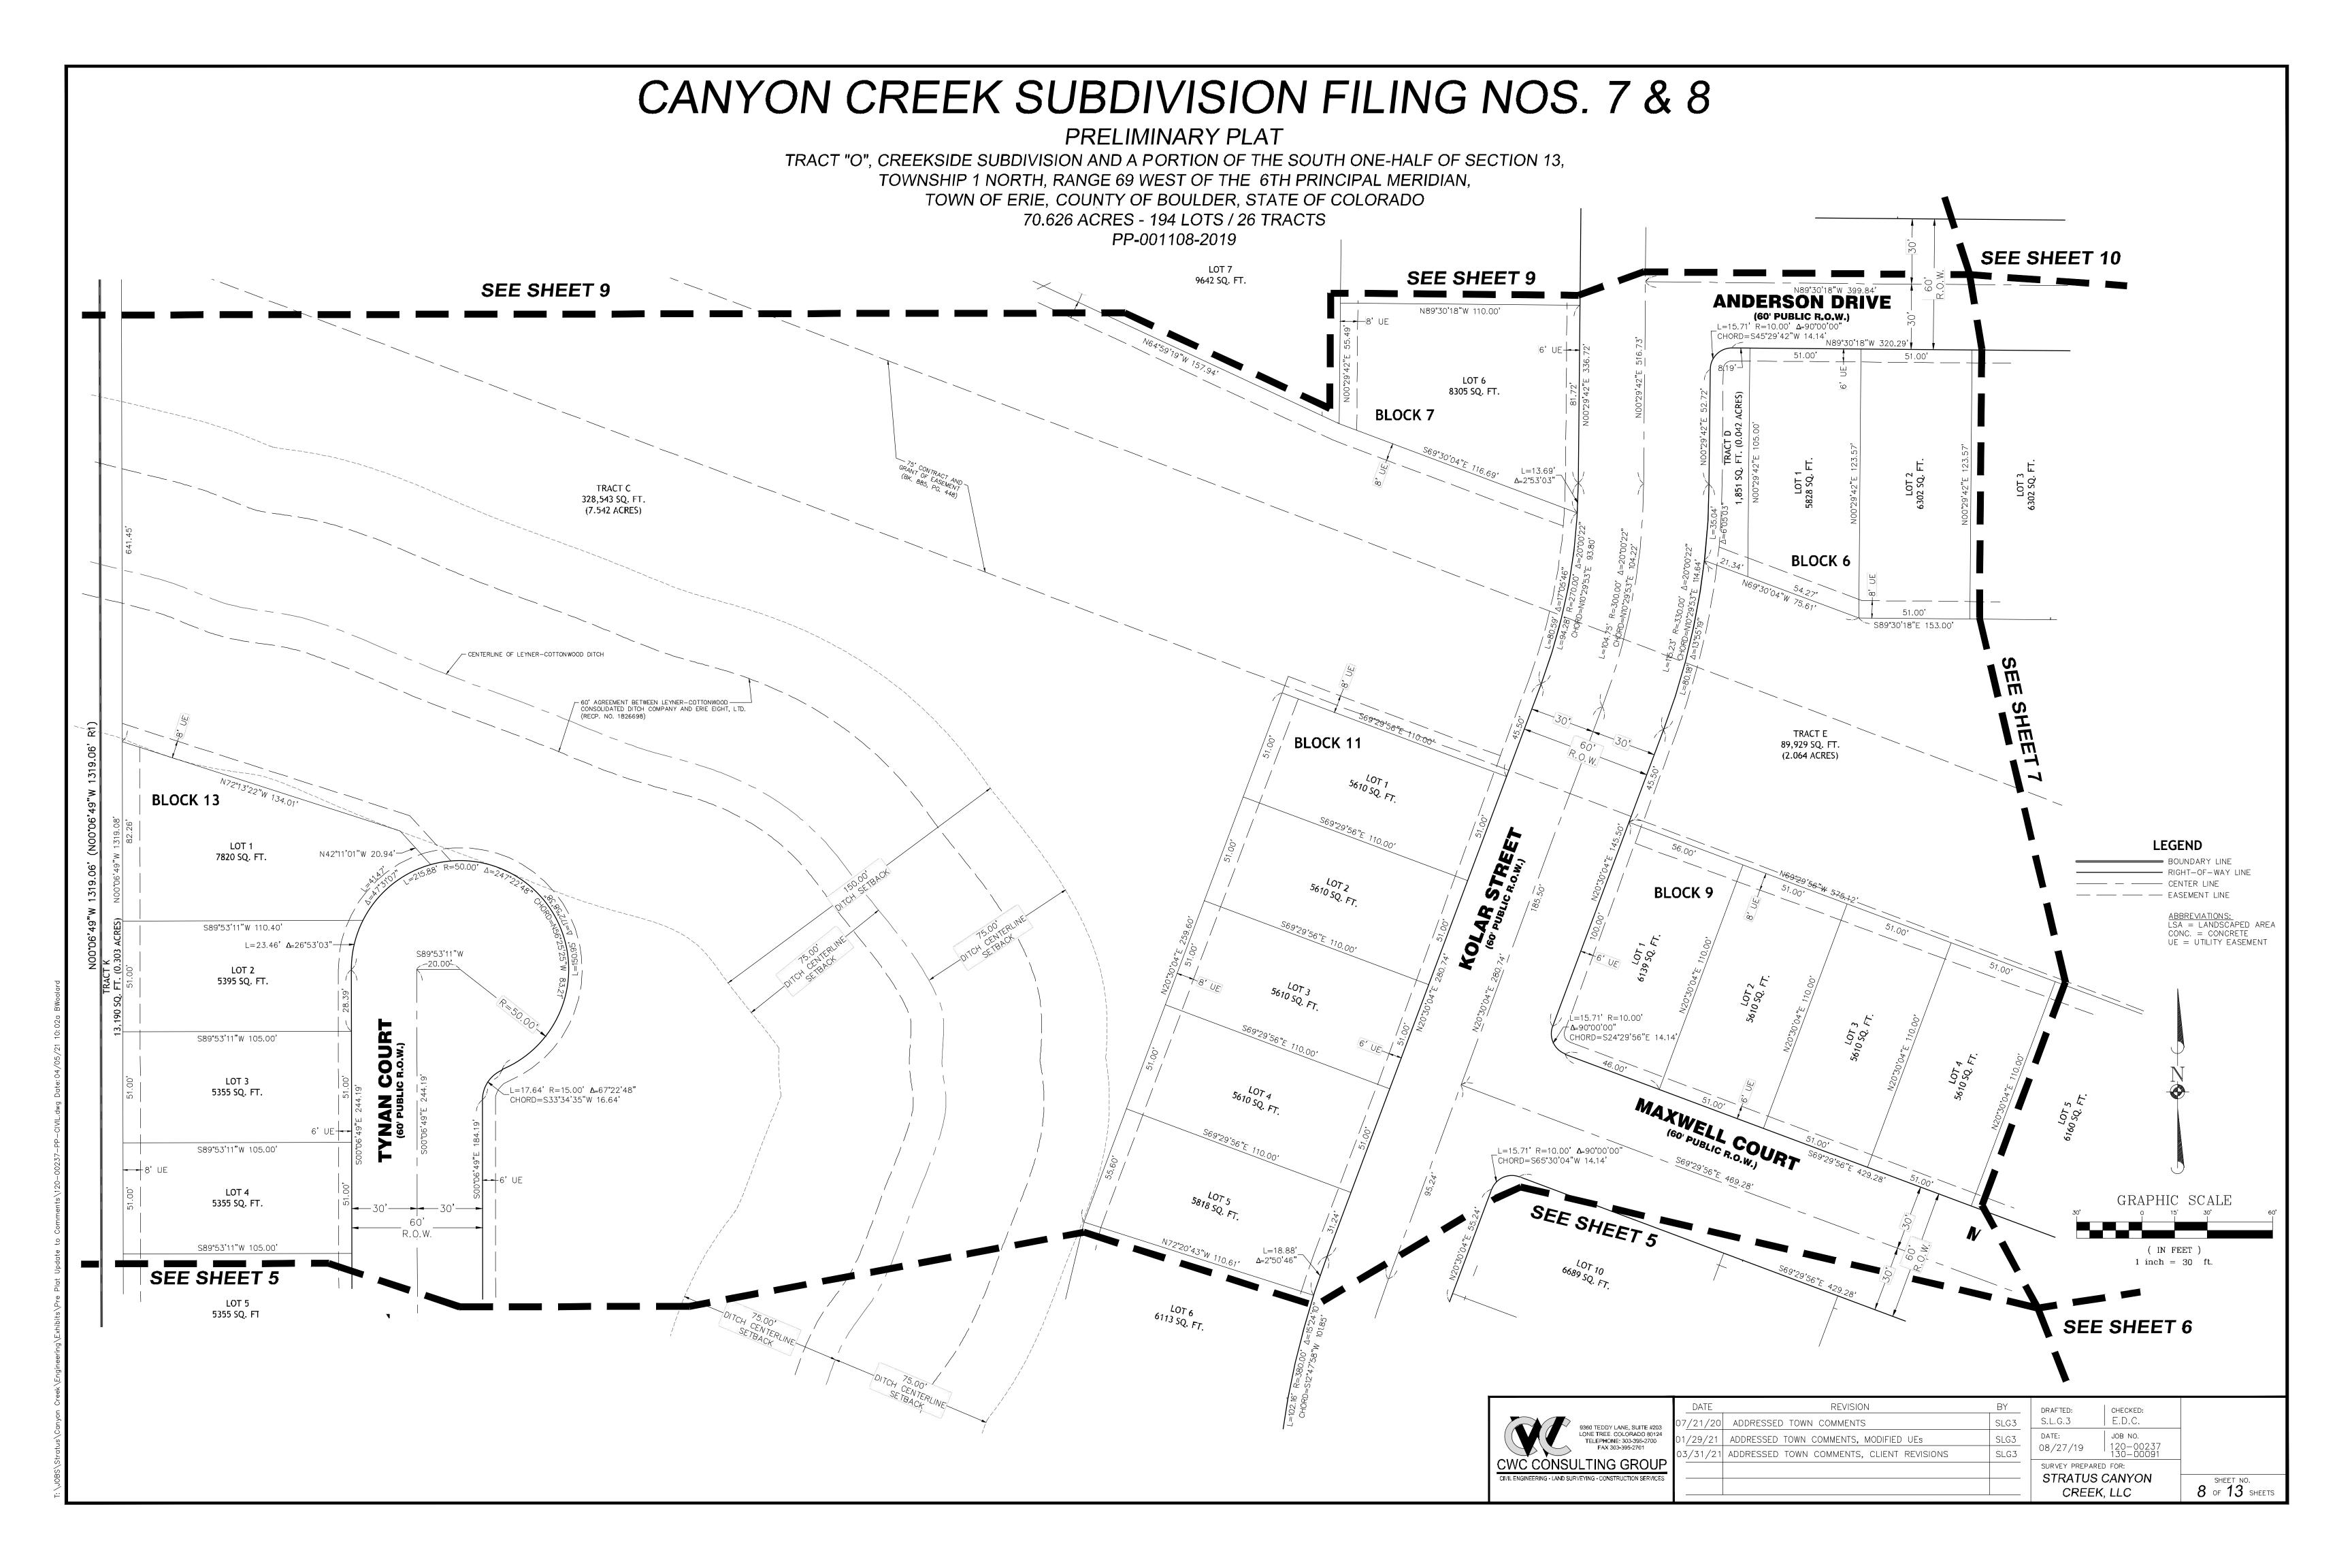

.3       | E.D.C.               |                                       |
| 01/29/21 | ADDRESSED TOWN COMMENTS, MODIFIED UEs     | SLG3 | DATE:         | JOB NO.<br>120-00237 |                                       |
| 03/31/21 | ADDRESSED TOWN COMMENTS, CLIENT REVISIONS | SLG3 | 08/27/19      | 130-00091            |                                       |
|          |                                           |      | SURVEY PREPAR |                      |                                       |
| -        |                                           |      | STRATUS       | CANYON               | SHEET NO.                             |
|          |                                           |      | CREE          | KIIC                 | $oxedsymbol{2}$ of $oldsymbol{13}$ sh |

























#### VICINITY MAP



#### TRACT SUMMARY CHARTS

| FILING NO. 7 TRACT SUMMARY |                 |                   |                                                                          |                                 |                                 |
|----------------------------|-----------------|-------------------|--------------------------------------------------------------------------|---------------------------------|---------------------------------|
| TRACT                      | AREA<br>(ACRES) | AREA<br>(SQ. FT.) | USE                                                                      | OWNERSHIP                       | MAINTENANCE                     |
| Α                          | 0.049           | 2,151             | UTILITIES