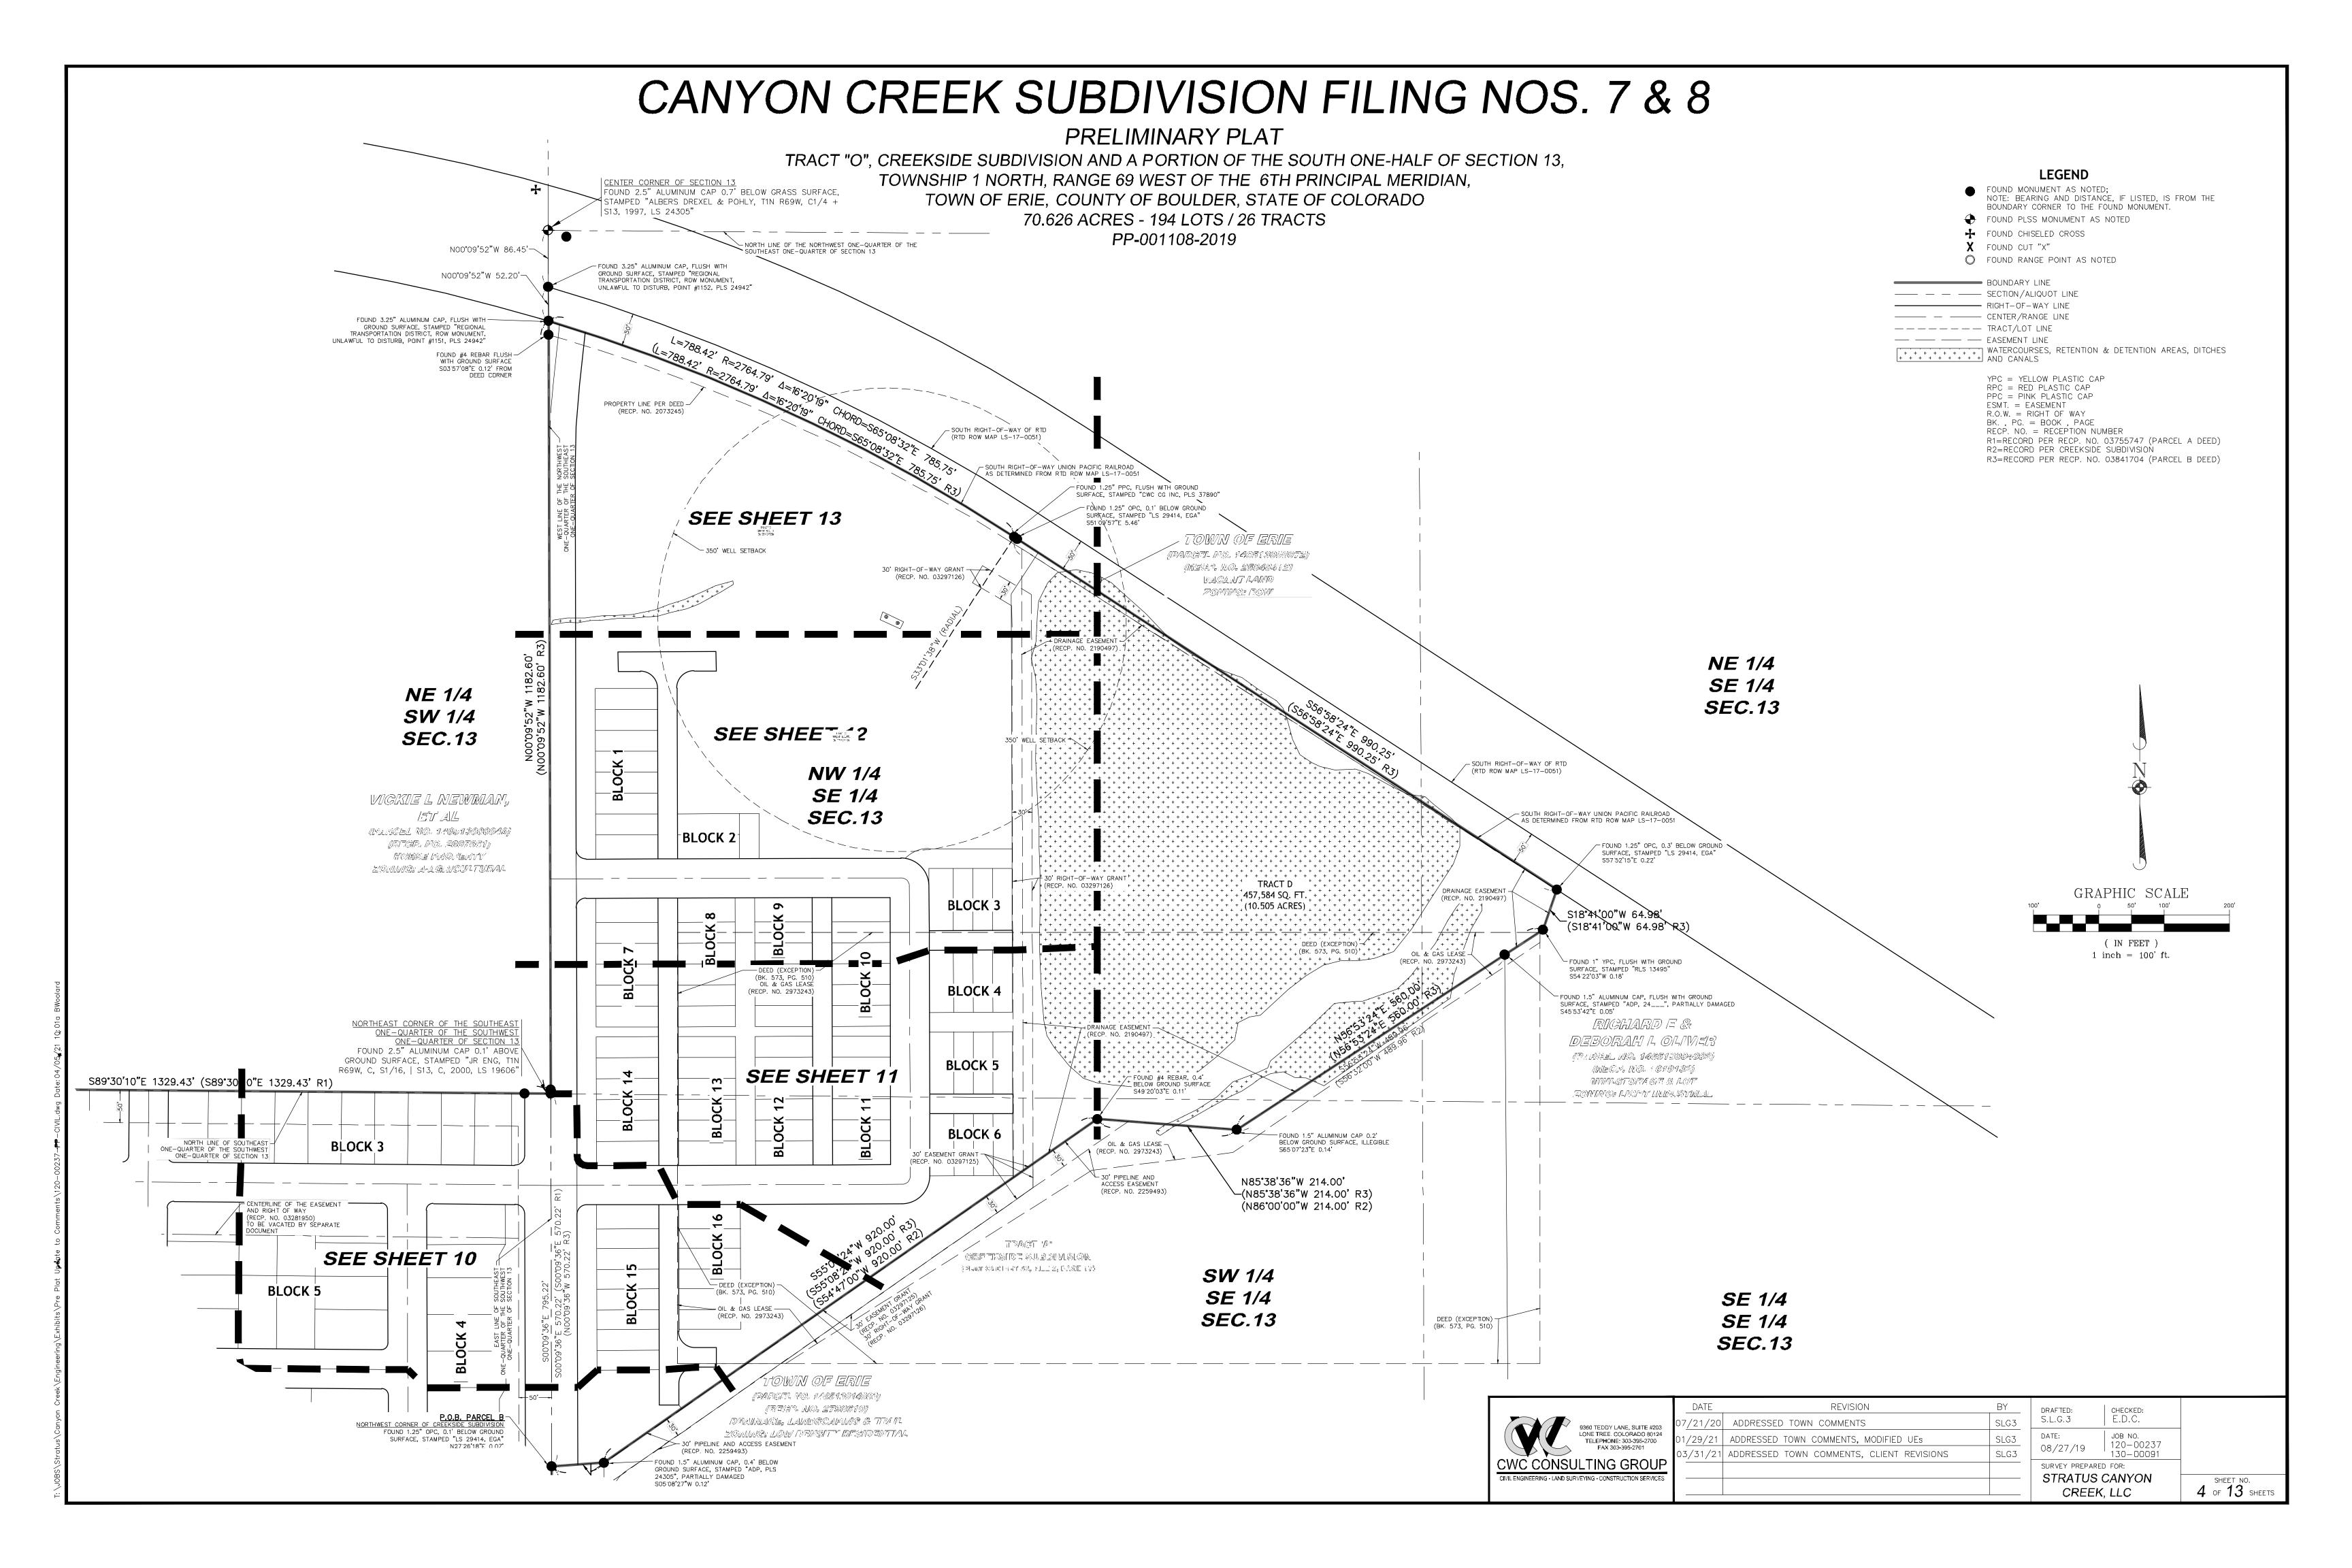

## CANYON CREEK SUBDIVISION FILING NOS. 7 & 8

#### PRELIMINARY PLAT

TRACT "O", CREEKSIDE SUBDIVISION AND A PORTION OF THE SOUTH ONE-HALF OF SECTION 13, TOWNSHIP 1 NORTH, RANGE 69 WEST OF THE 6TH PRINCIPAL MERIDIAN, TOWN OF ERIE, COUNTY OF BOULDER, STATE OF COLORADO 70.626 ACRES - 194 LOTS / 26 TRACTS
PP-001108-2019

CANYON CREEK SUBDIVISION FILING NO. 7 & 8 CONTAINS A TOTAL AREA OF 3,076,447 SQUARE FEET (70.626 ACRES), MORE OR LESS

HAVE BY THESE PRESENTS LAID OUT, PLATTED AND SUBDIVIDED THE SAME INTO LOTS, BLOCKS, TRACTS, STREETS, AND EASEMENTS AS SHOWN HEREON UNDER THE NAME AND SUBDIVISIONS OF CANYON CREEK SUBDIVISION FILING NO. 7 AND CANYON CREEK SUBDIVISION FILING NO. 8. ALL PUBLIC WAYS AND OTHER PUBLIC RIGHTS—OF—WAY, LANDS, EASEMENTS AND OTHER DESIGNATED PUBLIC IMPROVEMENTS SHOWN HEREON ARE DEDICATED TO THE TOWN OF ERIE AND THE PUBLIC, COLORADO, FOR PUBLIC USES AND PURPOSES SHOWN HEREON.