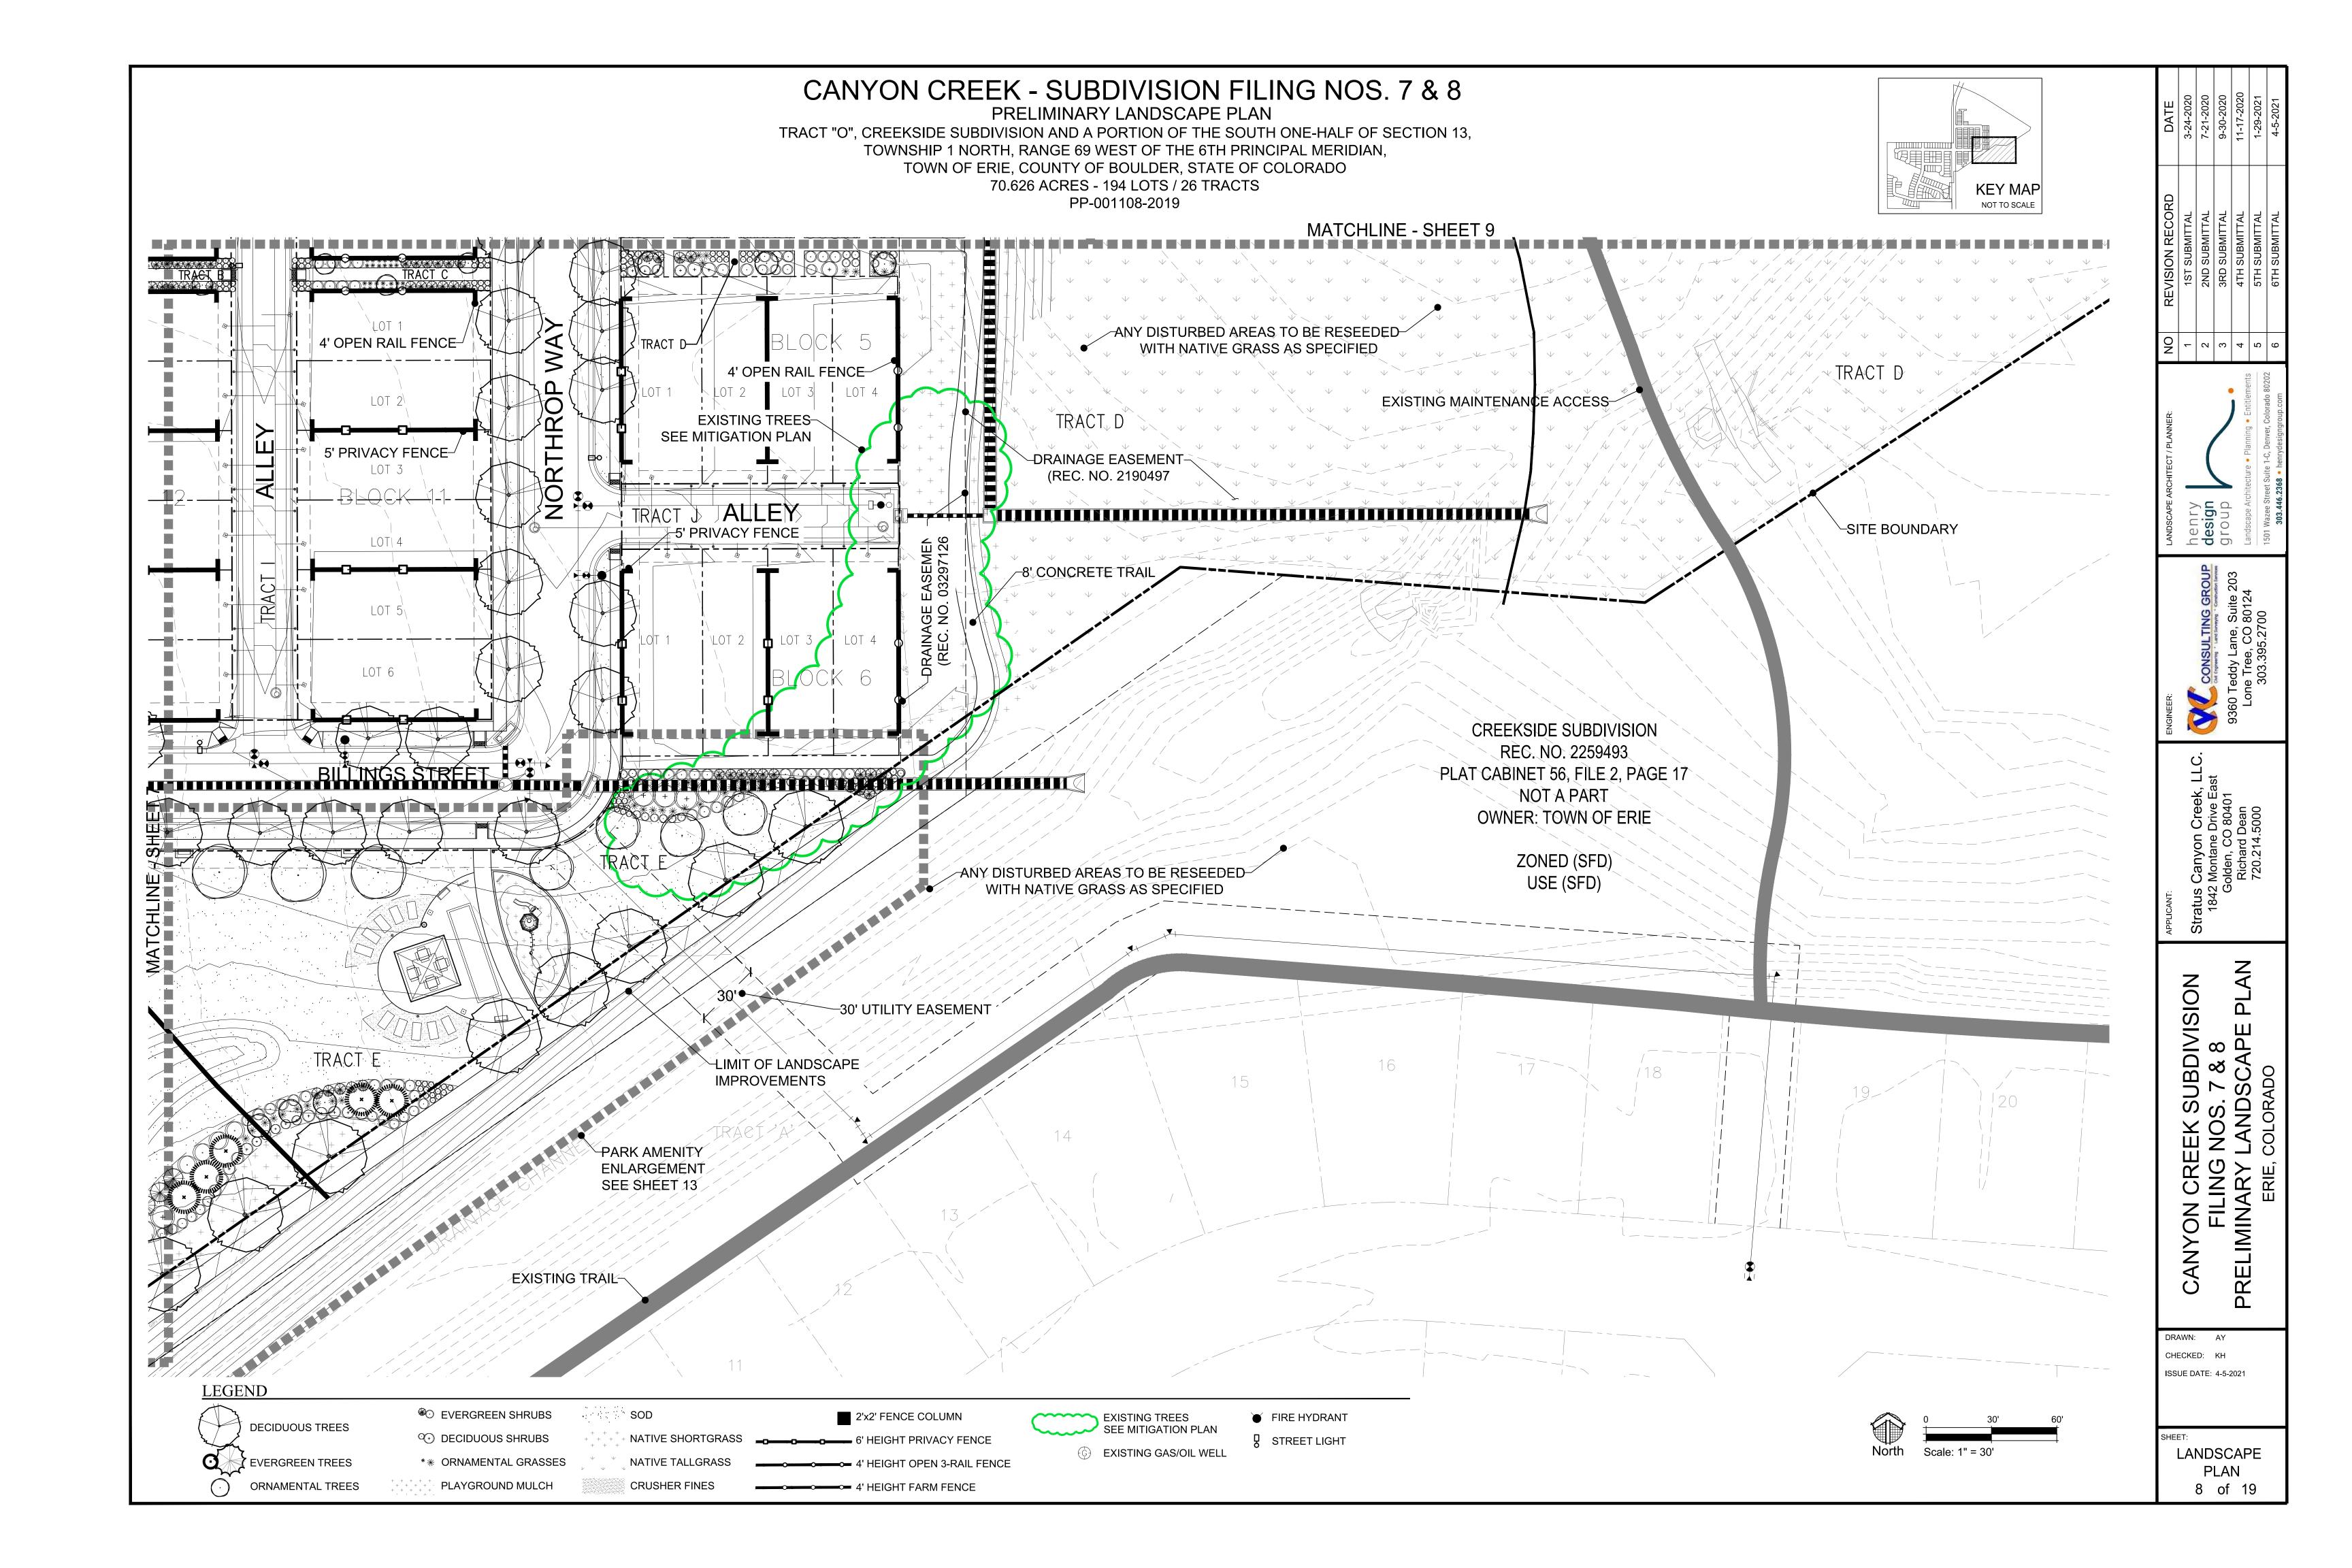

#### SHEET INDEX

OVERALL LANDSCAPE PLAN

2-11 LANDSCAPE PLAN

12-13 PARK PLAN ENLARGEMENTS

FENCING PLAN

PLANTING DETAILS & NOTES

16-17 SITE DETAILS

18-19 TREE MITIGATION

## CANYON CREEK - SUBDIVISION FILING NOS. 7 & 8

PRELIMINARY LANDSCAPE PLAN

TRACT "O", CREEKSIDE SUBDIVISION AND A PORTION OF THE SOUTH ONE-HALF OF SECTION 13, TOWNSHIP 1 NORTH, RANGE 69 WEST OF THE 6TH PRINCIPAL MERIDIAN, TOWN OF ERIE, COUNTY OF BOULDER, STATE OF COLORADO 70.626 ACRES - 194 LOTS / 26 TRACTS PP-001108-2019