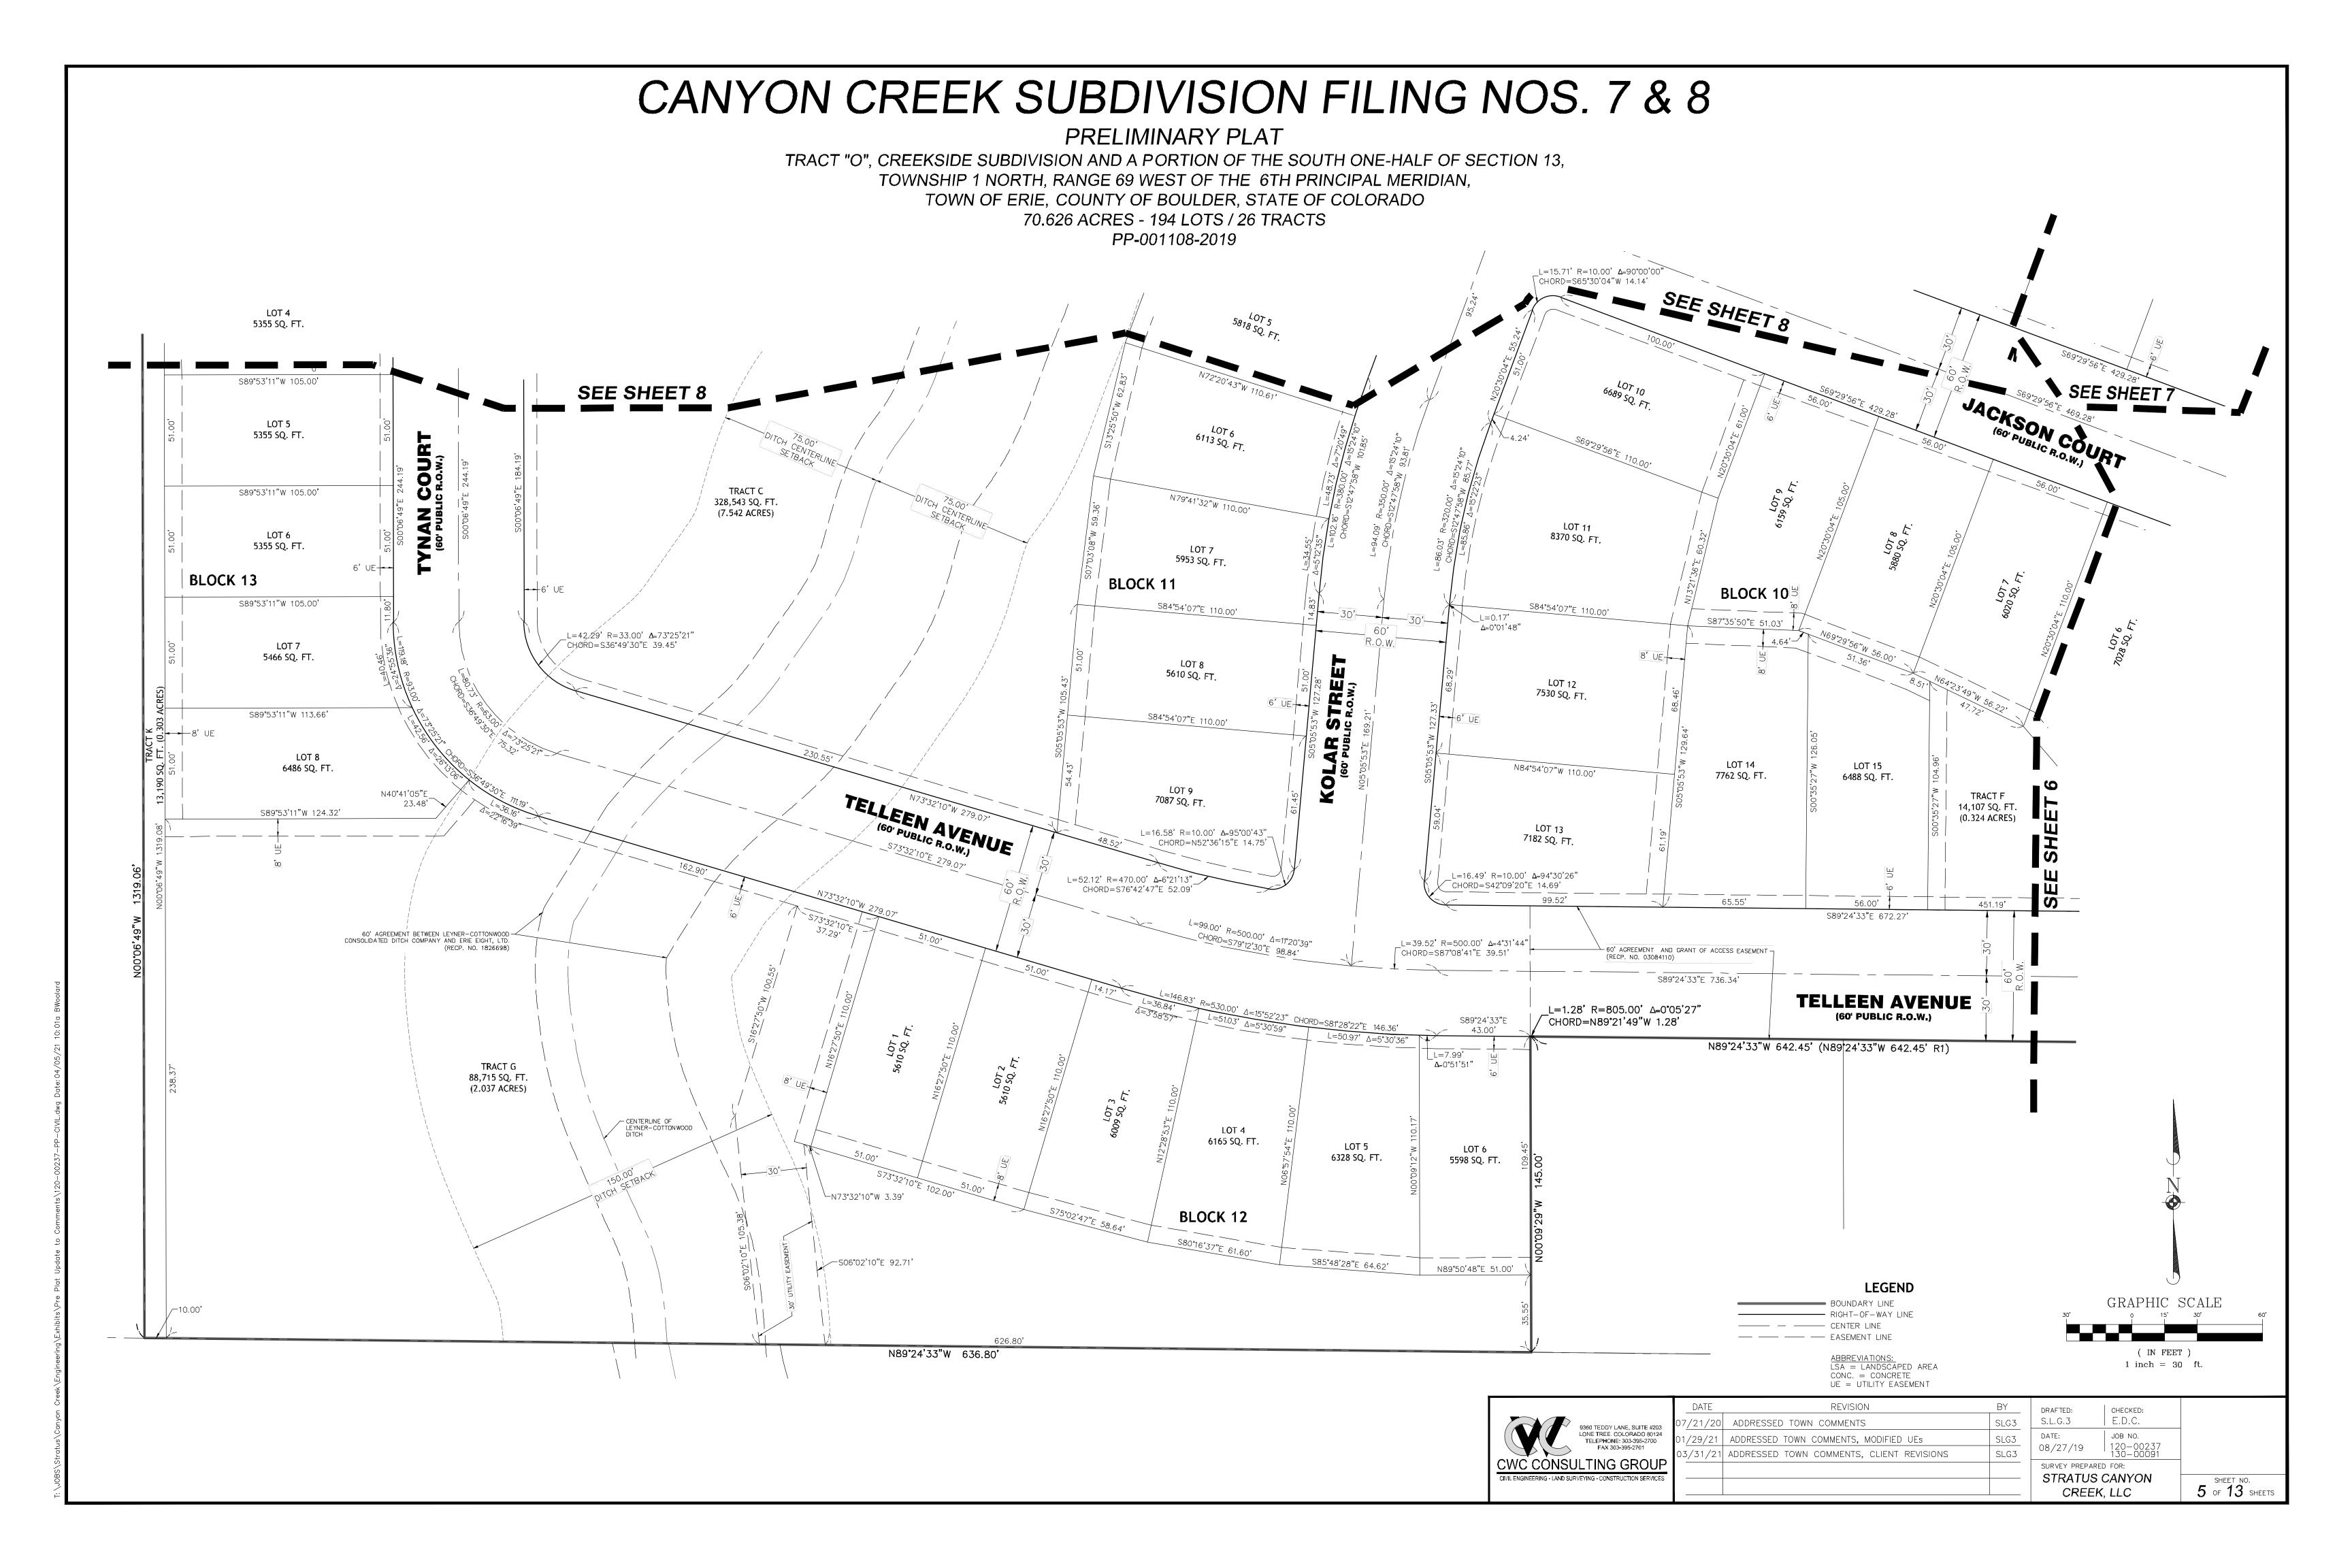

## CANYON CREEK SUBDIVISION FILING NOS. 7 & 8

#### PRELIMINARY PLAT

TRACT "O", CREEKSIDE SUBDIVISION AND A PORTION OF THE SOUTH ONE-HALF OF SECTION 13, TOWNSHIP 1 NORTH, RANGE 69 WEST OF THE 6TH PRINCIPAL MERIDIAN, TOWN OF ERIE, COUNTY OF BOULDER, STATE OF COLORADO 70.626 ACRES - 194 LOTS / 26 TRACTS
PP-001108-2019

CANYON CREEK SUBDIVISION FILING NO. 7 & 8 CONTAINS A TOTAL AREA OF 3,076,447 SQUARE FEET (70.626 ACRES), MORE OR LESS

HAVE BY THESE PRESENTS LAID OUT, PLATTED AND SUBDIVIDED THE SAME INTO LOTS, BLOCKS, TRACTS, STREETS, AND EASEMENTS AS SHOWN HEREON UNDER THE NAME AND SUBDIVISIONS OF CANYON CREEK SUBDIVISION FILING NO. 7 AND CANYON CREEK SUBDIVISION FILING NO. 8. ALL PUBLIC WAYS AND OTHER PUBLIC RIGHTS—OF—WAY, LANDS, EASEMENTS AND OTHER DESIGNATED PUBLIC IMPROVEMENTS SHOWN HEREON ARE DEDICATED TO THE TOWN OF ERIE AND THE PUBLIC, COLORADO, FOR PUBLIC USES AND PURPOSES SHOWN HEREON.