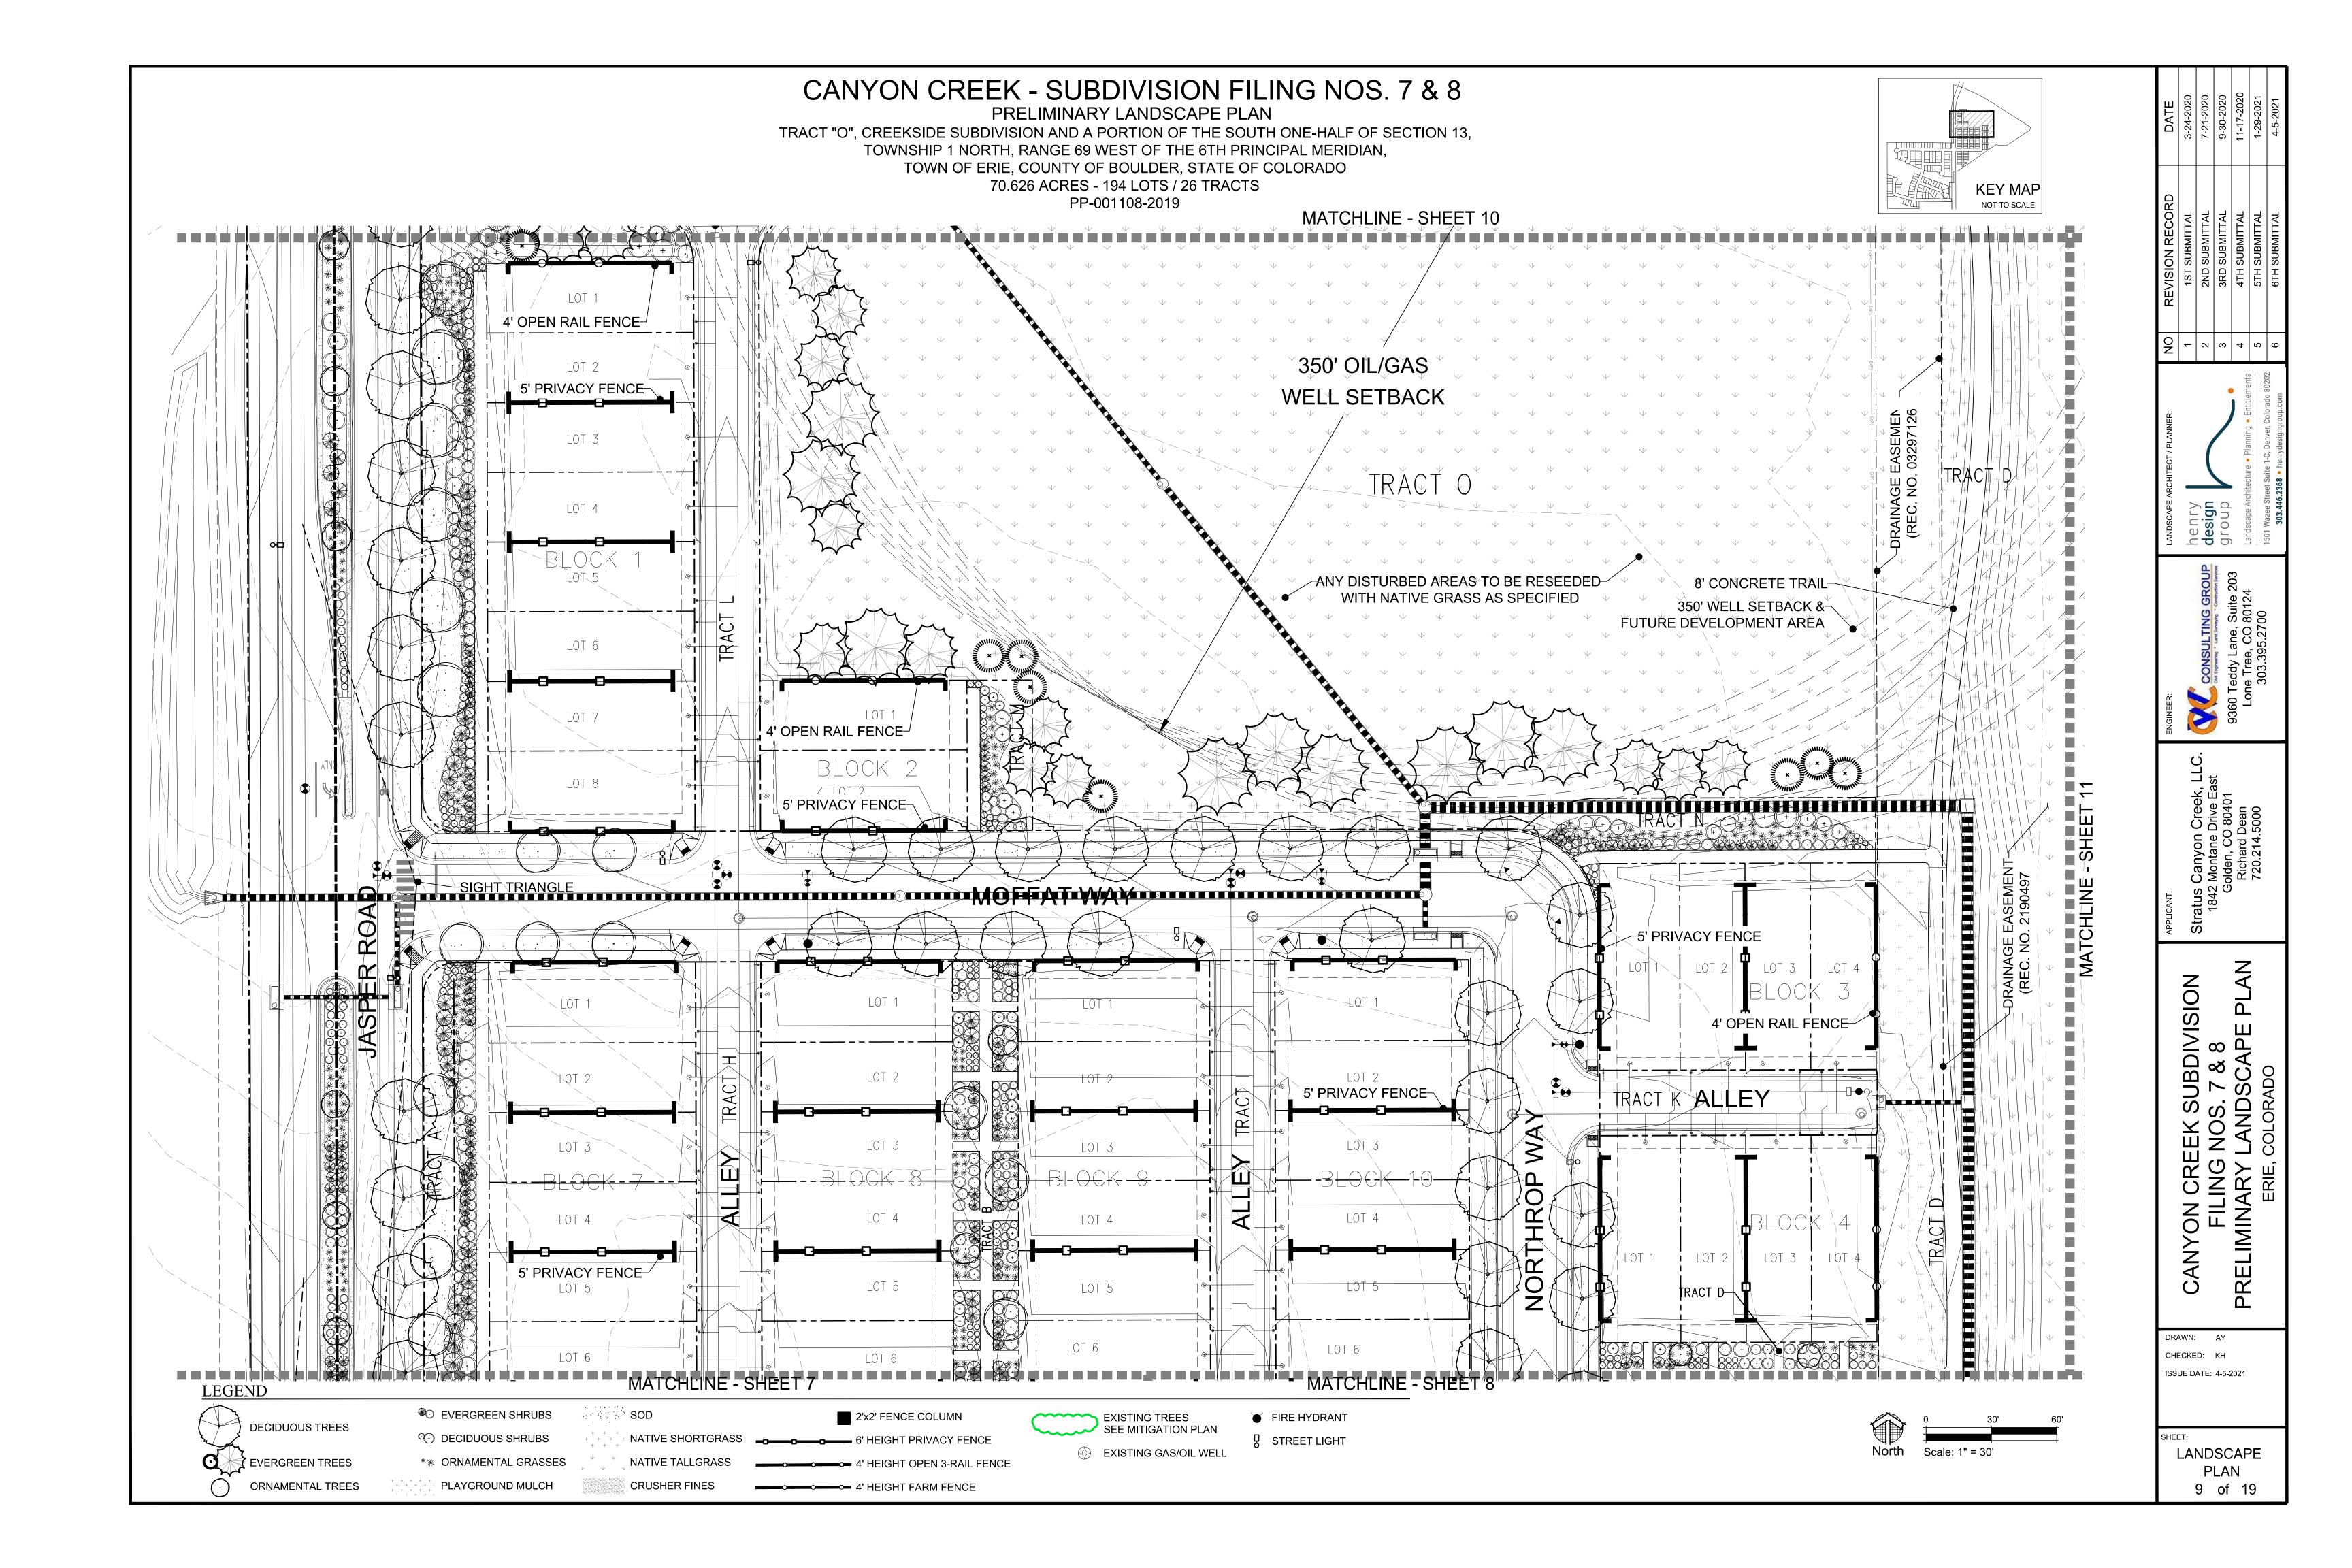

#### SHEET INDEX

OVERALL LANDSCAPE PLAN

2-11 LANDSCAPE PLAN

12-13 PARK PLAN ENLARGEMENTS

FENCING PLAN

PLANTING DETAILS & NOTES

16-17 SITE DETAILS

18-19 TREE MITIGATION

## CANYON CREEK - SUBDIVISION FILING NOS. 7 & 8

PRELIMINARY LANDSCAPE PLAN

TRACT "O", CREEKSIDE SUBDIVISION AND A PORTION OF THE SOUTH ONE-HALF OF SECTION 13, TOWNSHIP 1 NORTH, RANGE 69 WEST OF THE 6TH PRINCIPAL MERIDIAN, TOWN OF ERIE, COUNTY OF BOULDER, STATE OF COLORADO 70.626 ACRES - 194 LOTS / 26 TRACTS PP-001108-2019