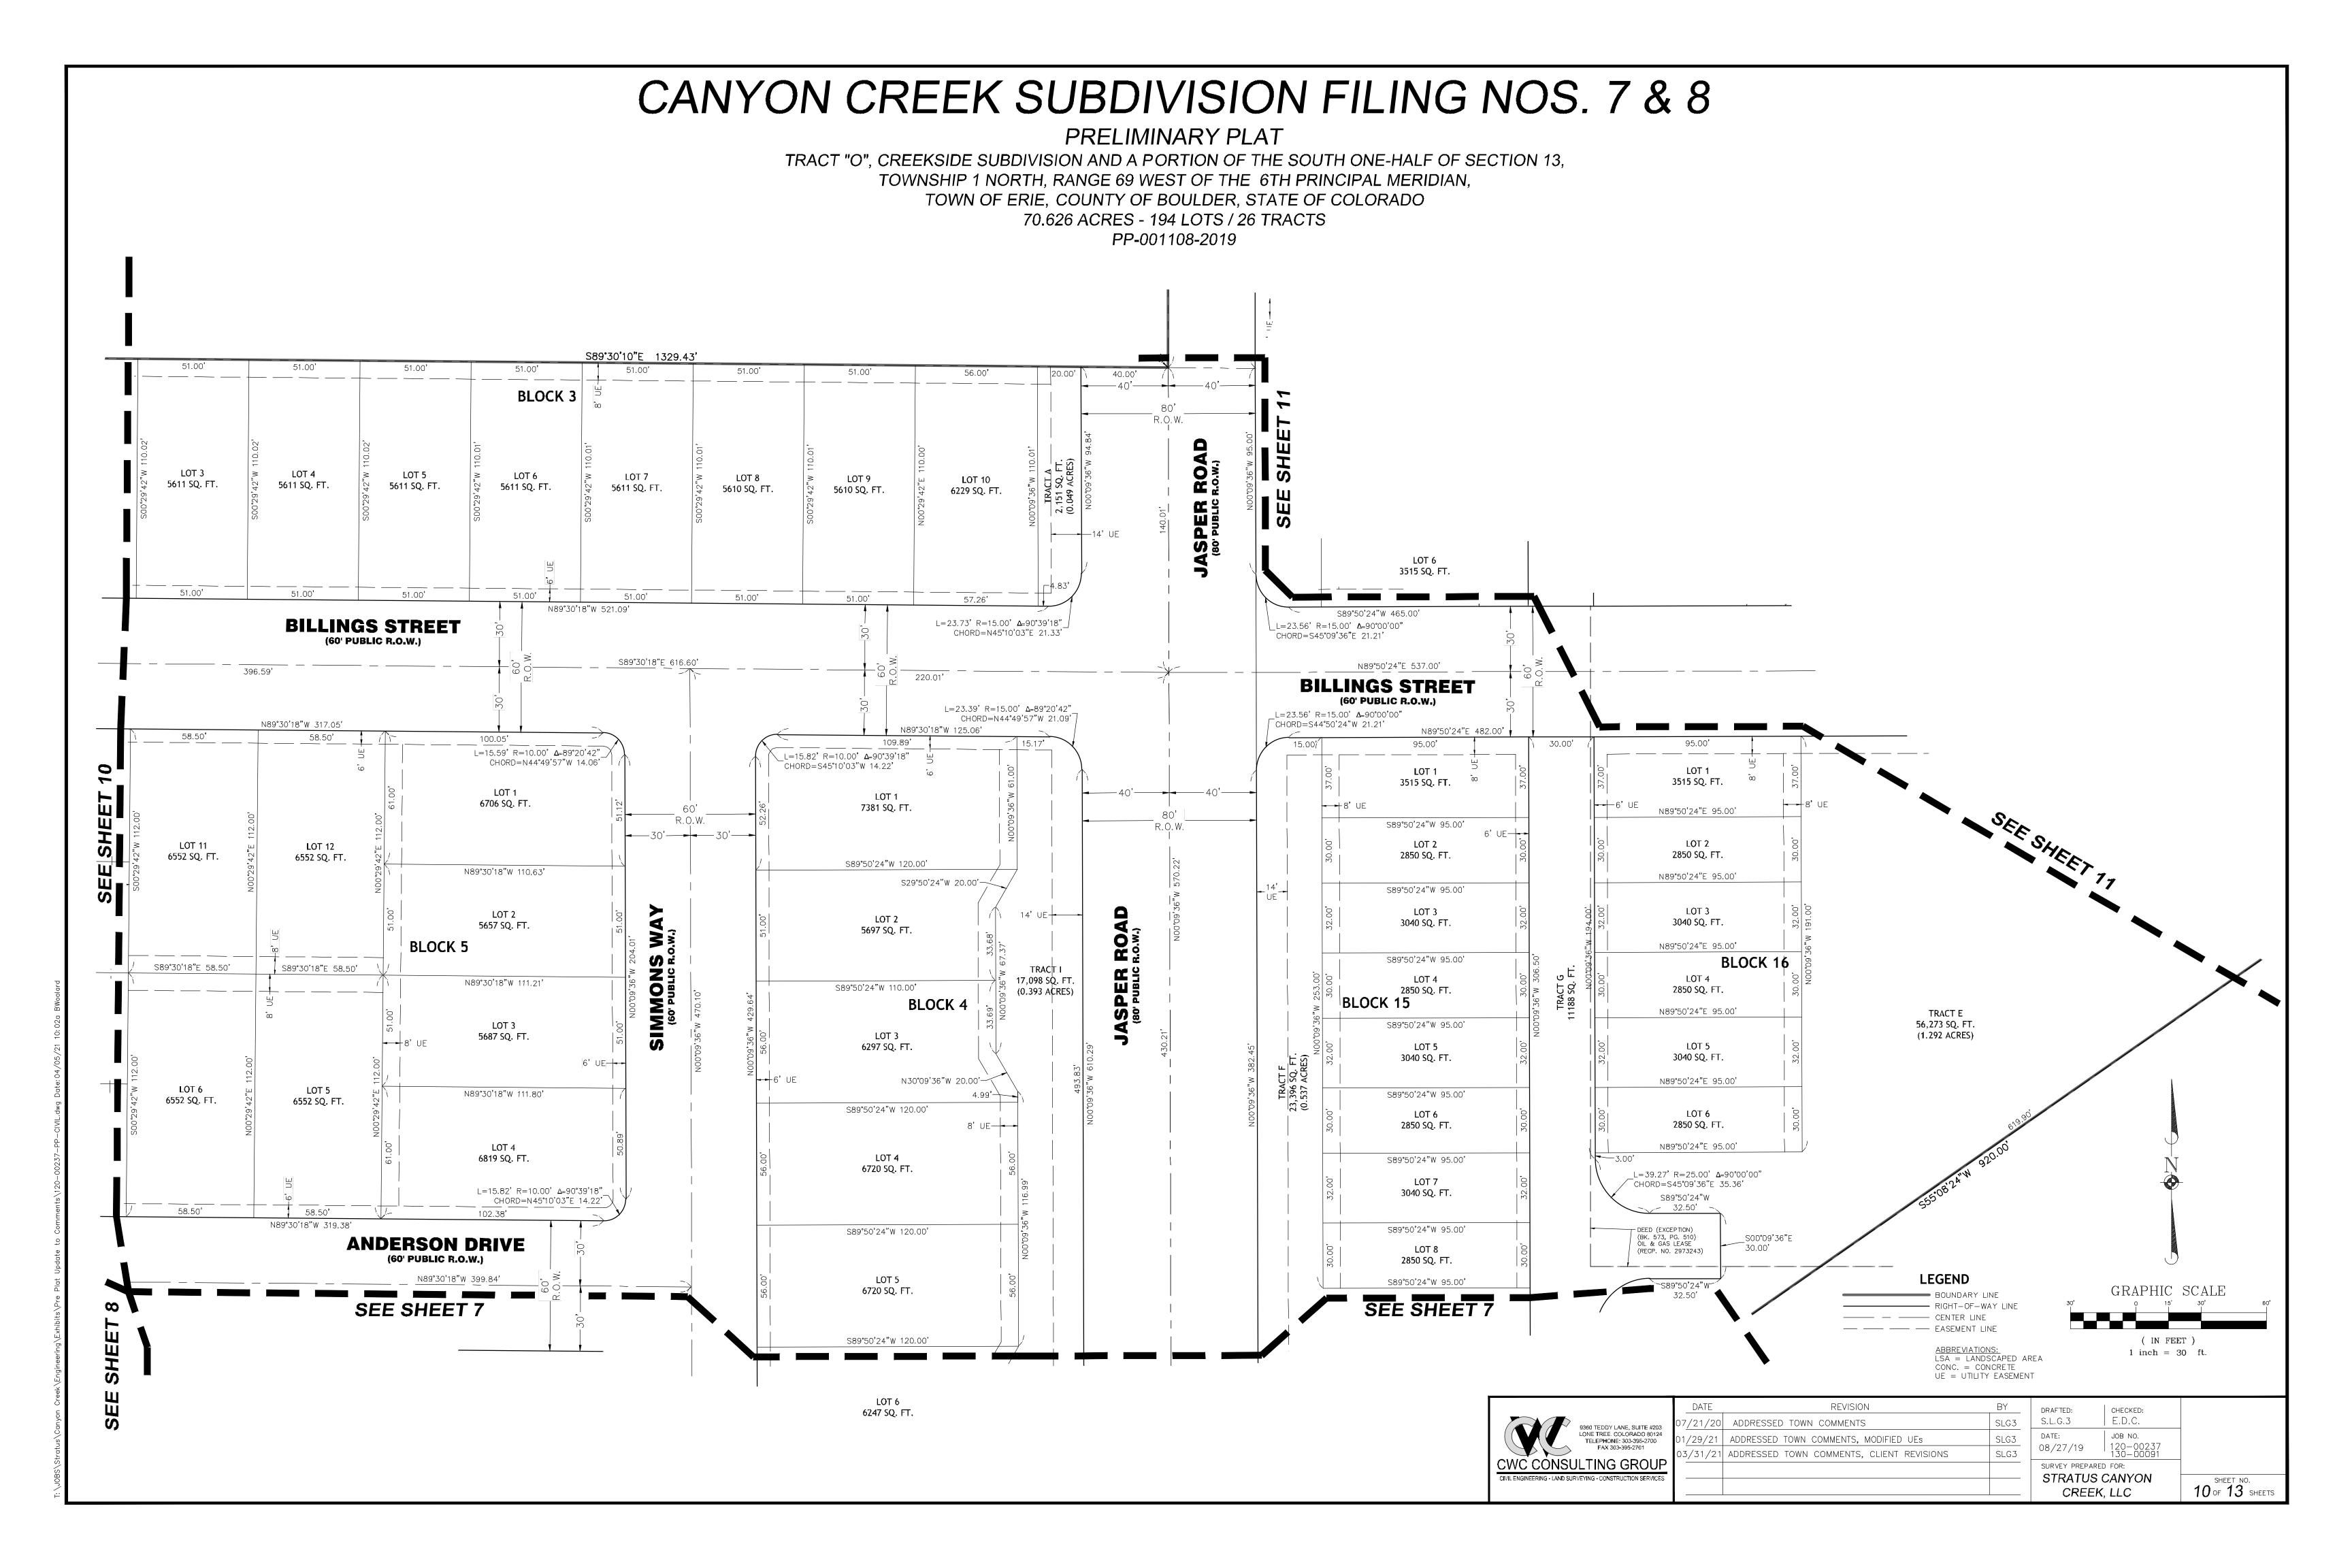

## CANYON CREEK SUBDIVISION FILING NOS. 7 & 8

#### PRELIMINARY PLAT

TRACT "O", CREEKSIDE SUBDIVISION AND A PORTION OF THE SOUTH ONE-HALF OF SECTION 13, TOWNSHIP 1 NORTH, RANGE 69 WEST OF THE 6TH PRINCIPAL MERIDIAN, TOWN OF ERIE, COUNTY OF BOULDER, STATE OF COLORADO 70.626 ACRES - 194 LOTS / 26 TRACTS
PP-001108-2019

| TRA     | ACT SUMM  | ARY CHAR  | T - CANYON CREEK                                                         | SUBDIVISION FILI             | NG NO. 7                     |
|---------|-----------|-----------|--------------------------------------------------------------------------|------------------------------|------------------------------|
| NAME    | AREA (AC) | AREA (SF) | USE                                                                      | OWNER                        | MAINTENANCE                  |
| TRACT A | 0.049     | 2,151     | UTILITIES                                                                | НОА                          | HOA                          |
| TRACT B | 0.076     | 3,301     | LANDSCAPING, PUBLIC<br>ACCESS EASEMENT                                   | НОА                          | НОА                          |
| TRACT C | 7.542     | 328,543   | DEDICATED OPEN SPACE, DRAINAGE, OIL & GAS BUFFER, PUBLIC ACCESS EASEMENT | НОА                          | НОА                          |
| TRACT D | 0.042     | 1,851     | PEDESTRIAN, LANDSCAPING<br>AND DRAINAGE                                  | НОА                          | НОА                          |
| TRACT E | 2.064     | 89,929    | PRIVATE OPEN AREAS,<br>DRAINAGE, PUBLIC ACCESS<br>EASEMENT               | НОА                          | НОА                          |
| TRACT F | 0.324     | 14,107    | LANDSCAPING, PUBLIC<br>ACCESS EASEMENT                                   | НОА                          | НОА                          |
| TRACT G | 2.037     | 88,715    | DEDICATED OPEN SPACE,<br>DRAINAGE, PUBLIC ACCESS<br>EASEMENT             | НОА                          | НОА                          |
| TRACT H | 0.248     | 10,810    | LANDSCAPING, MINE BUFFER                                                 | НОА                          | НОА                          |
| TRACT I | 0.393     | 17,098    | LANDSCAPING                                                              | НОА                          | HOA                          |
| TRACT J | 0.351     | 15,271    | POCKET PARK, PUBLIC<br>ACCESS EASEMENT                                   | НОА                          | НОА                          |
| TRACT K | 0.303     | 13,190    | PRIVATE CONVEYANCE TO ADJACENT PROPERTY                                  | STRATUS CANYON<br>CREEK, LLC | STRATUS CANYON<br>CREEK, LLC |
| TOTAL:  | 13.429    | 584,966   |                                                                          |                              |                              |

| LAND SUMMARY CHART-CANYON      |              |           |                    |  |  |  |  |  |
|--------------------------------|--------------|-----------|--------------------|--|--|--|--|--|
| CREEK SUBDIVISION FILING NO. 7 |              |           |                    |  |  |  |  |  |
| TYPE                           | AREA<br>(AC) | AREA (SF) | % OF TOTAL<br>AREA |  |  |  |  |  |
| LOTS (106)                     | 17.023       | 741,527   | 43.767%            |  |  |  |  |  |
| TRACTS (11)                    | 13.429       | 584,966   | 34.527%            |  |  |  |  |  |
| ROW                            | 8.443        | 367,761   | 21.706%            |  |  |  |  |  |
| TOTAL:                         | 38.895       | 1,694,254 | 100.000%           |  |  |  |  |  |

| NAME    | AREA (AC) | AREA (SF) | USE                                                          | OWNER                        | MAINTENANCE   |
|---------|-----------|-----------|--------------------------------------------------------------|------------------------------|---------------|
| TRACT A | 0.312     | 13,602    | LANDSCAPING,<br>PEDESTRIAN WALK                              | НОА                          | НОА           |
| TRACT B | 0.342     | 14,910    | LANDSCAPING, PEDESTRIAN WALK, PUBLIC ACCESS EASEMENT         | НОА                          | НОА           |
| TRACT C | 0.033     | 1,425     | LANDSCAPING, PEDESTRIAN WALK, PUBLIC ACCESS EASEMENT         | НОА                          | НОА           |
| TRACT D | 10.505    | 457,584   | DRAINAGE, UTILITIES,<br>OIL & GAS, PUBLIC ACCESS<br>EASEMENT | НОА                          | НОА           |
| TRACT E | 1.292     | 56,273    | POCKET PARK, PUBLIC<br>ACCESS EASEMENT                       | НОА                          | НОА           |
| TRACT F | 0.537     | 23,396    | LANDSCAPING, PUBLIC<br>ACCESS EASEMENT                       | НОА                          | НОА           |
| TRACT G | 0.257     | 11,188    | ACCESS, UTILITIES, ALLEYS,<br>PUBLIC ACCESS EASEMENT         | НОА                          | НОА           |
| TRACT H | 0.282     | 12,270    | ACCESS, UTILITIES, ALLEYS,<br>PUBLIC ACCESS EASEMENT         | НОА                          | НОА           |
| TRACT I | 0.282     | 12,270    | ACCESS, UTILITIES, ALLEYS,<br>PUBLIC ACCESS EASEMENT         | НОА                          | НОА           |
| TRACT J | 0.088     | 3,824     | ACCESS, UTILITIES, ALLEYS,<br>PUBLIC ACCESS EASEMENT         | НОА                          | НОА           |
| TRACT K | 0.088     | 3,824     | ACCESS, UTILITIES, ALLEYS,<br>PUBLIC ACCESS EASEMENT         | НОА                          | НОА           |
| TRACT L | 0.307     | 13,400    | ACCESS, UTILITIES, ALLEYS,<br>PUBLIC ACCESS EASEMENT         | НОА                          | НОА           |
| TRACT M | 0.048     | 2,070     | LANDSCAPING,<br>PEDESTRIAN WALK                              | НОА                          | НОА           |
| TRACT N | 0.104     | 4,537     | LANDSCAPING, PEDESTRIAN WALK, PUBLIC ACCESS EASEMENT         | НОА                          | НОА           |
| TRACT O | 9.168     | 399,341   | TRACT TO BE RETAINED BY OWNER                                | STRATUS CANYON<br>CREEK, LLC | STRATUS CANYO |
| TOTAL:  | 23.644    | 1,029,913 |                                                              |                              |               |

| LAND SUMMAI | RY CHART-( | CANYON CREEK | SUBDIVISION     |
|-------------|------------|--------------|-----------------|
|             | FILINO     | 3 NO. 8      |                 |
| TYPE        | AREA (AC)  | AREA (SF)    | % OF TOTAL AREA |
| LOTS (88)   | 6.050      | 263,539      | 19.067%         |
| TRACTS (15) | 23.644     | 1,029,913    | 74.513%         |
| ROW         | 2.037      | 88,741       | 6.420%          |
| TOTAL:      | 31.731     | 1,382,193    | 100.000%        |