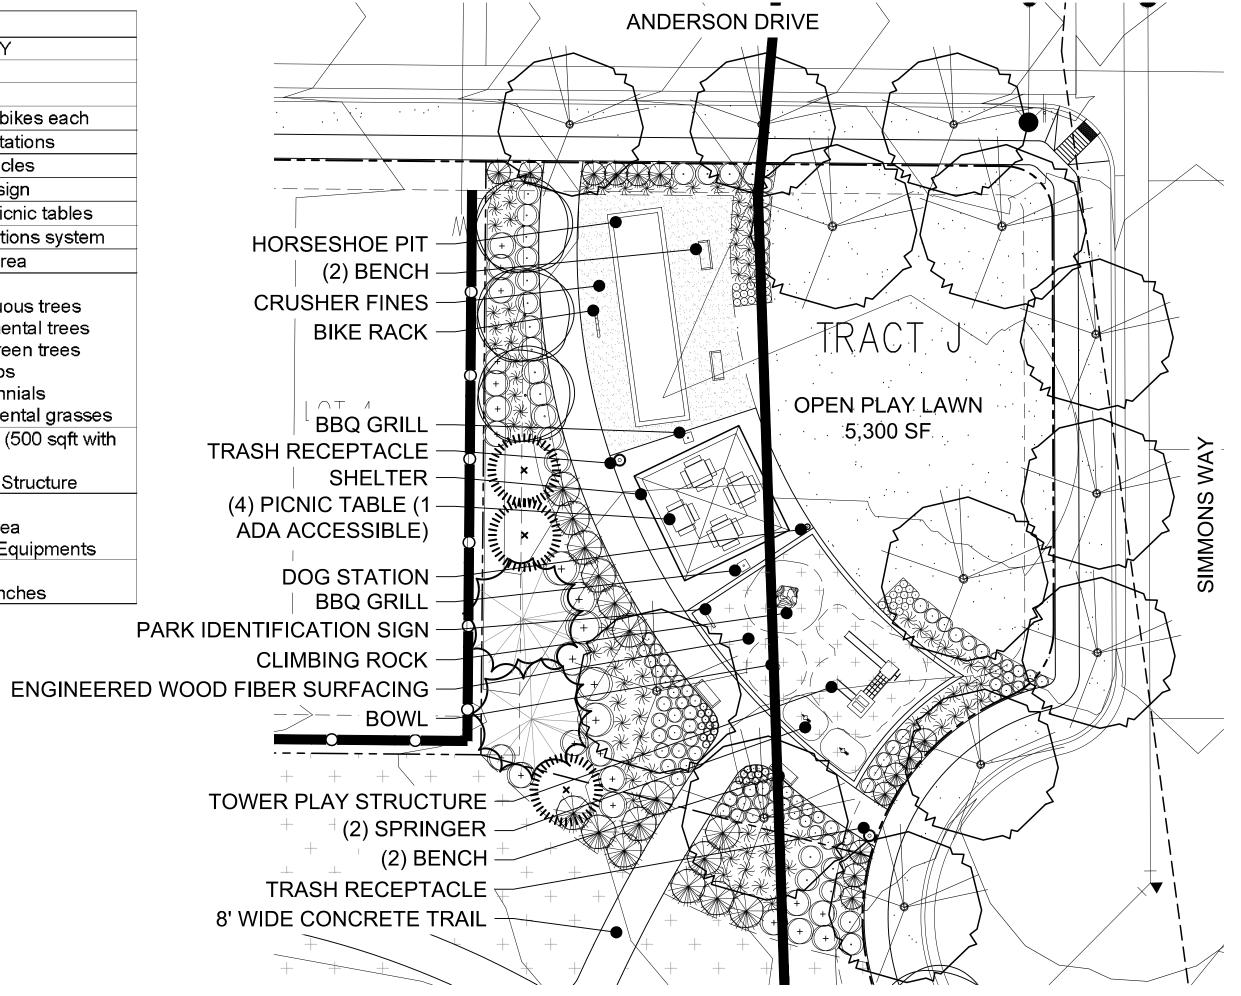

DOUBLE TOWER PLAY STRUCTURE KOMPAN KPL201502-0901 PLASTIC SLIDE & METAL POSTS

AGES 3-8

SINGLE SPRINGER KOMPAN KPL119-0401

| ITEM                                                   | SIZE/QUANTITY                  |
|--------------------------------------------------------|--------------------------------|
| List A – All Required                                  | Provided                       |
| Benches (2)                                            | 2 Benches                      |
| Bike rack (4 bikes)                                    | 1 Bike rack – 4 bikes each     |
| Dog pick up station                                    | 1 Dog pick up stations         |
| Trash receptacle (2)                                   | 2 Trash receptacles            |
| Identification sign                                    | 1 Identification sign          |
| Shelter with 2 picnic tables                           | Shelter with 4 picnic tables   |
| Irrigation                                             | Automatic irrigations system   |
| <ul> <li>Open turf area 3,000 – 15,000 sqft</li> </ul> | 5,300 sqft turf area           |
| Plant materials                                        | Plant materials                |
| -5 deciduous trees                                     | -5 deciduous trees             |
| -3 ornamental trees                                    | -3 ornamental trees            |
| -2 evergreen trees                                     | -2 evergreen trees             |
| -20 shrubs                                             | -20 shrubs                     |
| -24 perennials                                         | -24 perennials                 |
| -3 ornamental grasses                                  | -3 ornamental grasses          |
| List B – 2 required                                    | Upsized shelter (500 sqft with |
| •                                                      | 4 picnic tables)               |
|                                                        | Multi-level Play Structure     |
| List C – 3 required                                    | Horseshoe Pit                  |
| ·                                                      | Boulder Play Area              |
|                                                        | 3 Toddler Play Equipments      |
| List D – 2 required                                    | 2 BBQ Grill                    |
| •                                                      | 2 Additional Benches           |

PARK ENLARGEMENT PLAN - TRACT J - FILING 7

| <b>LEGEND</b> |  |
|---------------|--|
|               |  |

Scale: 1" = 30'

DECIDUOUS TREES EVERGREEN TREES

ORNAMENTAL TREES

EVERGREEN SHRUBS ODECIDUOUS SHRUBS \*\* ORNAMENTAL GRASSES