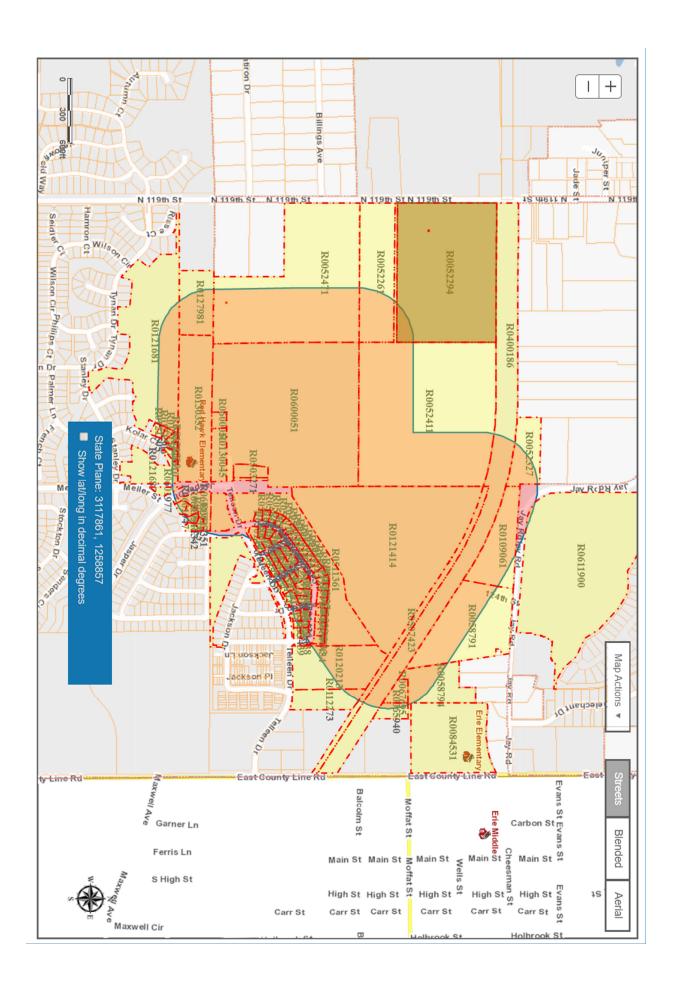

**APPLICATION TYPE:** Preliminary Plat

**PROJECT NAME:** Canyon Creek Filings 7 and 8 Preliminary Plat

**PROJECT LOCATION:** Located on both the east and west sides of Jasper Road extended

from north of Telleen Avenue extending north to the railroad tracks.

**PROJECT DESCRIPTION:** The purposed Preliminary Plat is to establish Single Family detached residential lots and Paired home residential lots.

Filing 7, which is located west of Jasper Road extended, encompasses a total 39.1 acres and 109 Single Family lots. Filing 8, which is located east of Jasper Road extended, encompasses a total of 31.7 acres and 88 paired homes lots. Each half of the paired homes sits on an individual lot. Both filings include open space, trail connections and a pocket park.