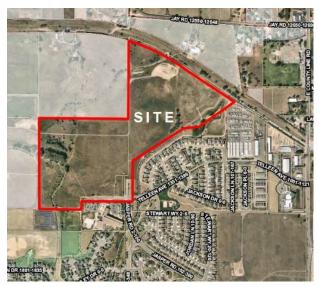

**APPLICATION TYPE:** Preliminary Plat

**PROJECT NAME:** Canyon Creek Filings 7 and 8 Preliminary Plat

**PROJECT LOCATION:** Located on both the east and west sides of Jasper Road extended

from north of Telleen Avenue extending north to the railroad tracks.

**PROJECT DESCRIPTION:** The purposed Preliminary Plat is to establish Single Family detached residential lots and Paired home residential lots.

Filing 7, which is located west of Jasper Road extended, encompasses a total 39.1 acres and 109 Single Family lots. Filing 8, which is located east of Jasper Road extended, encompasses a total of 31.7 acres and 88 paired homes lots. Each half of the paired homes sits on an individual lot. Both filings include open space, trail connections and a pocket park.