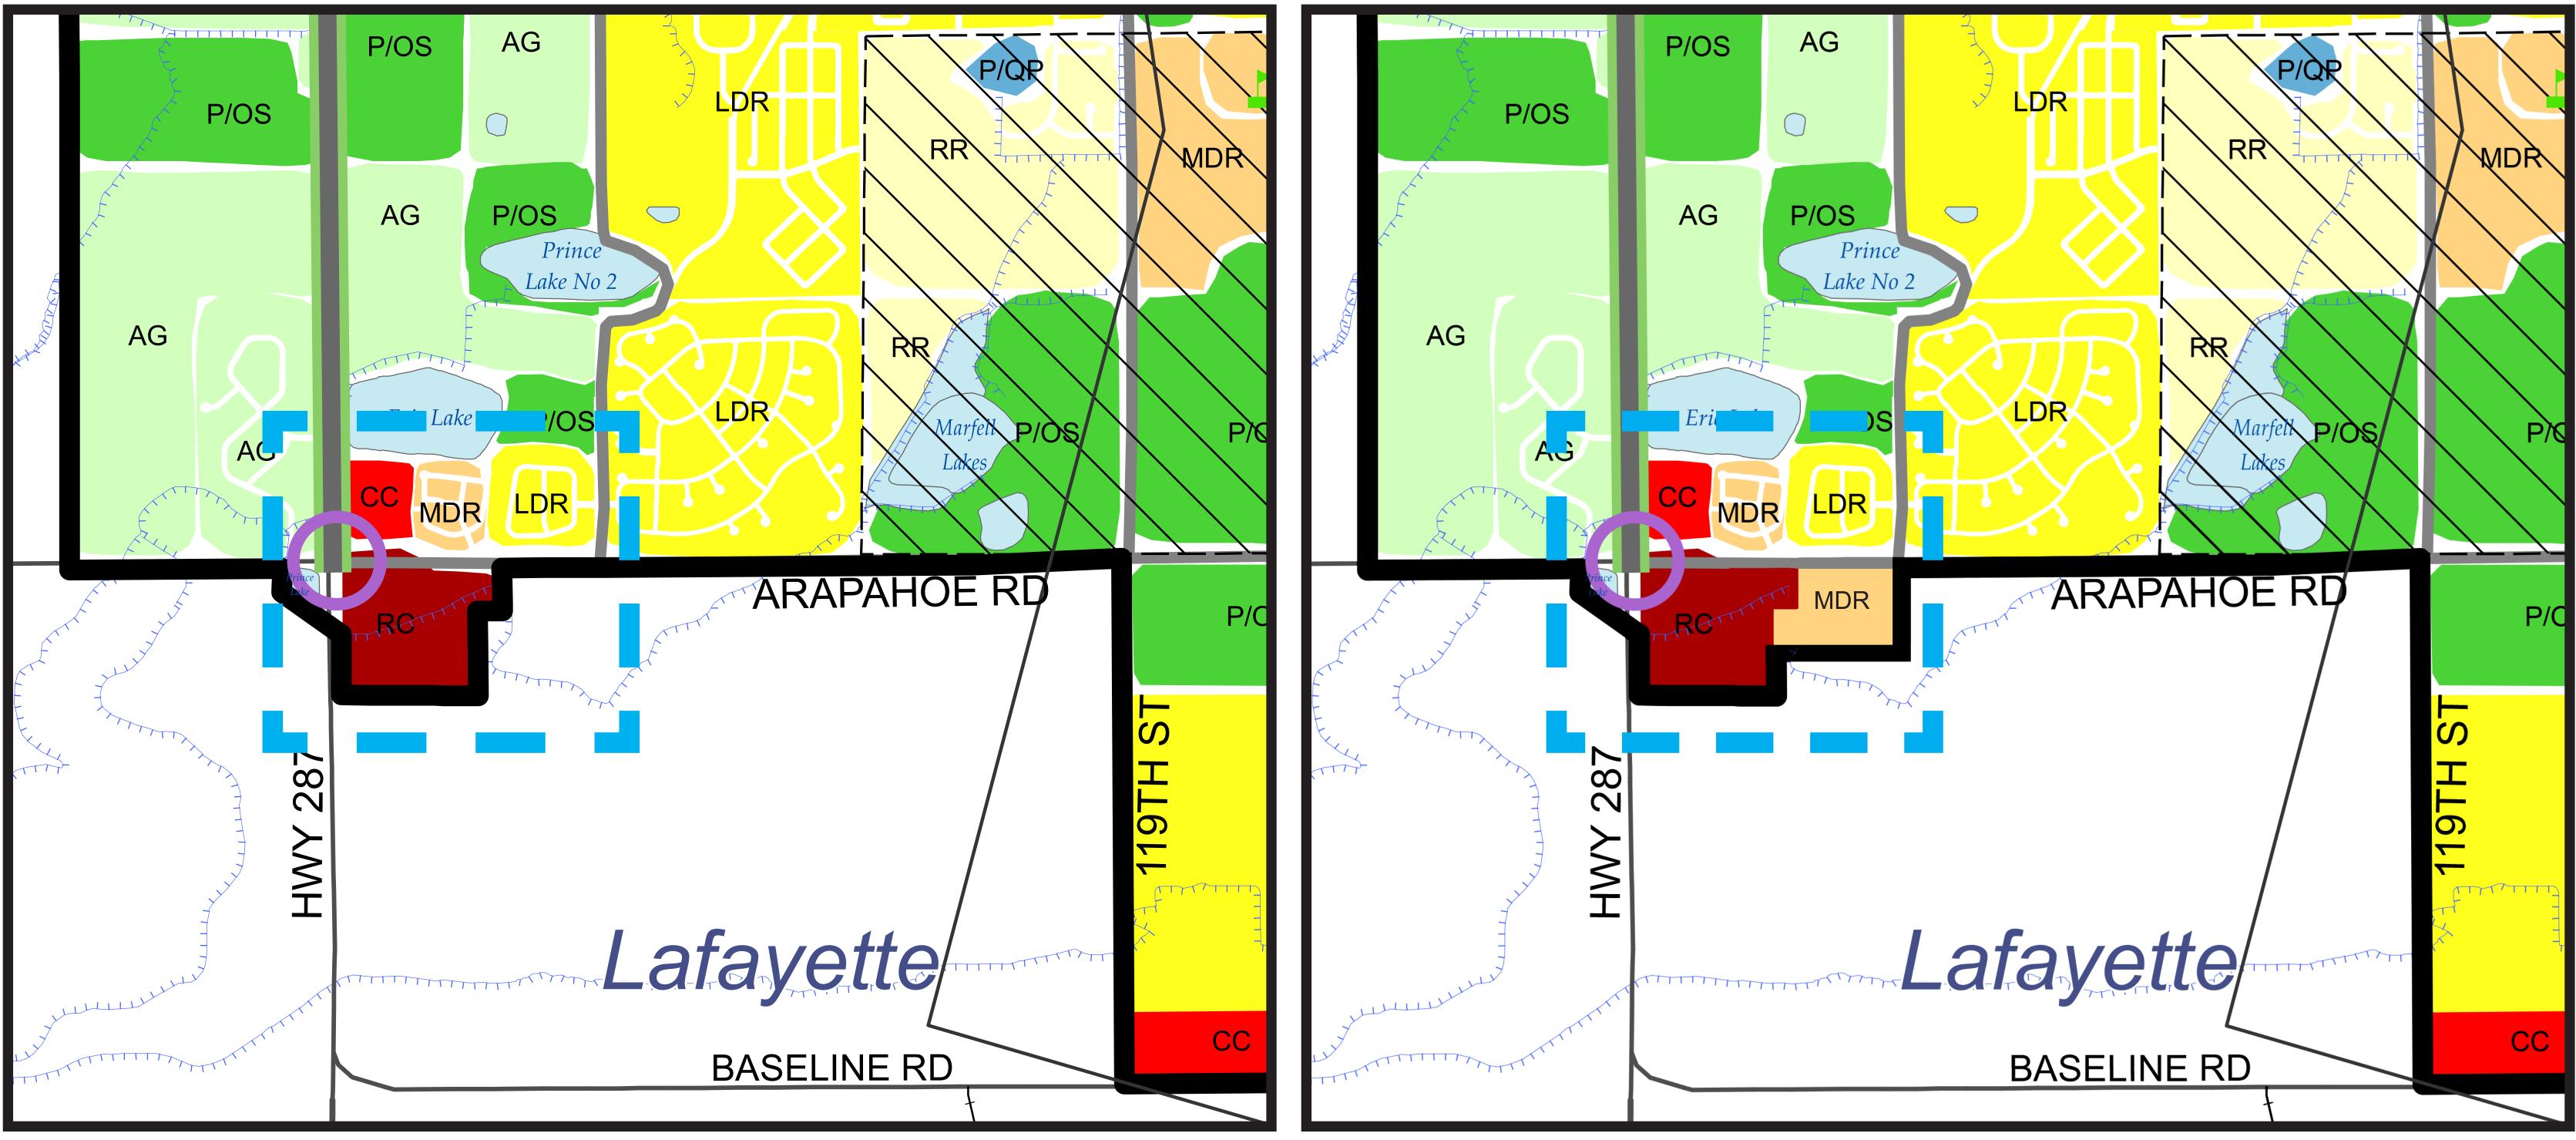

## **Existing Comprehensive Plan Land Use**

## Land Use Map Legend

| AG   | Agriculture                        | MDR  | Medium Density Residential (6-12 du/ac | ) в         | Busine  |
|------|------------------------------------|------|----------------------------------------|-------------|---------|
| P/OS | Parks/Public Open Space            | HDR  | High Density Residential (12-20 du/ac) | I           | Industr |
| P/QP | Public/Quasi Public                | DD   | Downtown District                      |             | Reserv  |
| LF   | Landfill                           | NC   | Neighborhood Commercial                | <u>1111</u> | County  |
| Α    | Airport                            | СС   | Community Commercial                   |             | Plannin |
| RR   | Rural Residential (0-2 du/ac)      | RC   | Regional Commercial                    |             | Areas o |
| LDR  | Low Density Residential (2-6 du/ac | ) MU | Mixed Use                              |             | Aleas C |
|      |                                    |      |                                        |             |         |

111<sup>TH</sup> ST. AND ARAPAHOE ROAD - COMPREHENSIVE PLAN AMENDMENT