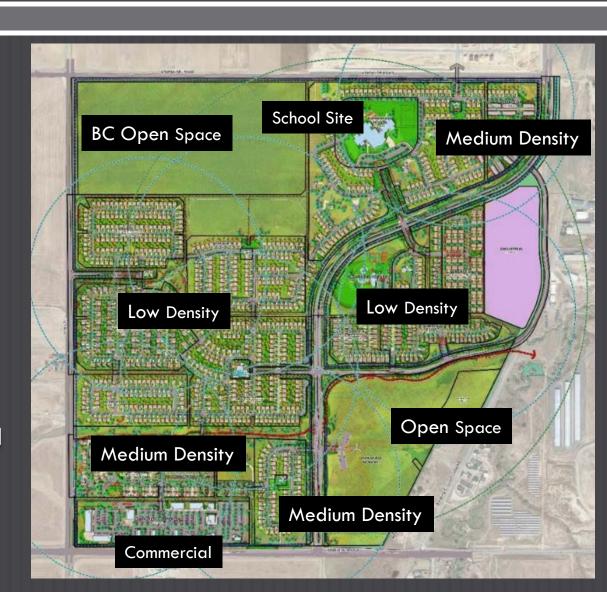

## Master Concept Plan

- Master planned community
  ~500 acres
- LR Zone PUD Overlay
- Multiple densities
- Single family, duplex, townhome, etc.
- Future School Site
- Large Open Space
- New Coal Creek Boulevard
- Commercial along HWY 7