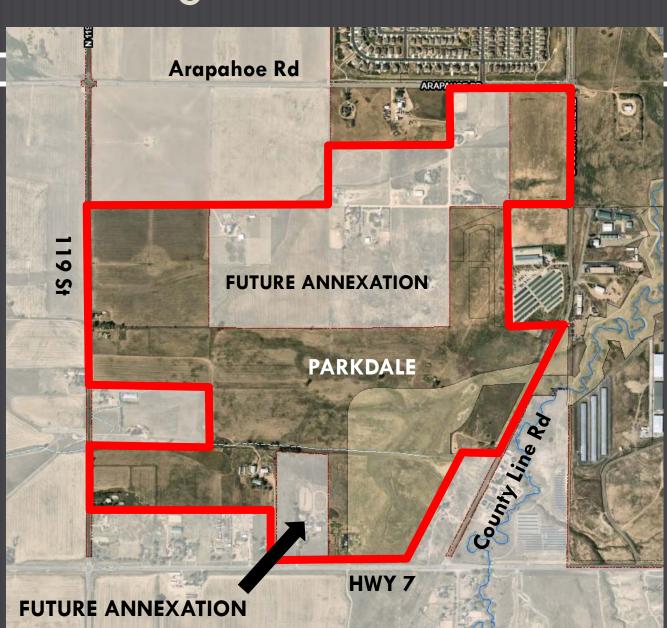

## Pre-Annexation Agreement Location

 9 unincorporated properties (future annexations)