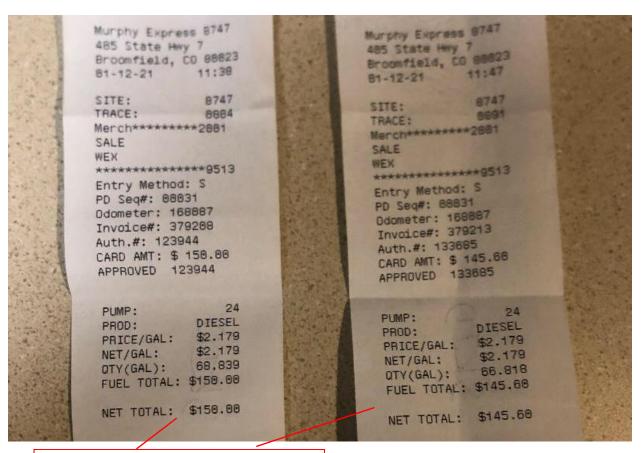

| DATE     |                     | lab # | Taileat # | Dillodala | Camanagada            |        | Entertai | TOTAL        |
|----------|---------------------|-------|-----------|-----------|-----------------------|--------|----------|--------------|
| DATE     | DESCRIPTION         | Job # | Tciket #  | Billable  | Comments<br>I         | & Tips | nment    | TOTAL        |
|          |                     |       |           |           |                       |        |          |              |
|          |                     |       |           |           |                       |        |          |              |
| 12/6/20  | Murphy Express 8747 | #4181 | #878526   |           | Fuel                  |        |          | - \$36.10    |
| 12/8/20  | Wright Express      | #4181 | #544379   |           | Heater Equipment Fuel |        |          | \$83.82      |
| 12/8/20  | Wright Express      | #4181 | #531352   |           | Heater Equipment Fuel |        |          | \$150.00     |
| 12/9/20* | Kings Fuel          | #4181 | #204553   |           | Heater Equipment Fuel |        |          | \$150.00     |
| 12/9/20  | Kings Fuel          | #4181 | #194119   |           | Heater Equipment Fuel |        |          | \$150.00     |
| 12/11/20 | Kings Fuel          | #4181 | #493680   |           | Heater Equipment Fuel |        |          | \$88.10      |
| 12/11/20 | Kings Fuel          | #4181 | #502839   |           | Heater Equipment Fuel |        |          | \$102.78     |
| 12/10/20 | Kings Fuel          | #4181 | #582213   |           | Heater Equipment Fuel |        |          | \$150.00     |
| 12/6/20  | Kings Fuel          | #4181 | #865765   |           | Heater Equipment Fuel |        |          | \$3.88       |
| 12/7/20  | Kings Fuel          | #4181 | #651842   |           | Heater Equipment Fuel |        |          | \$150.00     |
| 12/7/20  | Kings Fuel          | #4181 | #668044   |           | Heater Equipment Fuel |        |          | \$150.00     |
| 12/7/20  | ) Kings Fuel        | #4181 | #679302   |           | Heater Equipment Fuel |        |          | \$98.77      |
| 12/6/20  | Kings Fuel          | #4181 | #862692   |           | Heater Equipment Fuel |        |          | \$150.00     |
|          |                     |       |           |           |                       |        |          |              |
|          |                     |       |           |           |                       |        |          |              |
|          |                     |       |           |           |                       |        |          | -            |
|          |                     |       |           |           |                       |        |          | -            |
|          |                     |       |           |           |                       |        |          | -            |
|          |                     | 1     |           |           |                       |        |          | -            |
|          |                     |       |           |           |                       |        |          | -            |
|          |                     |       |           | L         |                       |        |          | \$1,427.35   |
|          |                     |       |           |           |                       | 4.5    | VAN LOEG | ¢ 1, 4/2, 45 |