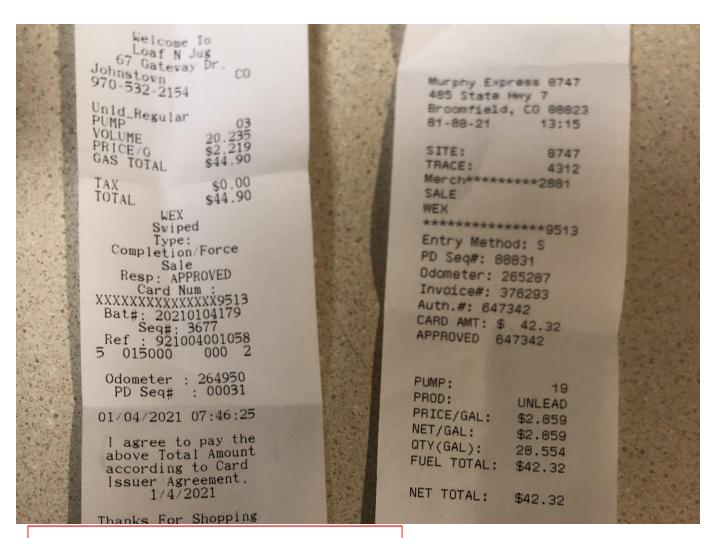

4181

**Equipment Fuel** 

Welcome To Loaf N Jus 67 Gateway Dr. QUICKSTOP TOOROOSE43-00 QUIC(STOP FOOD N GAS Johnstown 970-532-2154 1810 € ERIDGE S" Unld\_Regular (0.80601)BRIGHTON 05 PUMP VOLUME 14.608 \$2.099 PRICE/G \$30.66 DUPLICATE OUTDOOR RECEIPT GAS TOTAL \$0.00 TAX \$30.66 117, 7720 TOTAL DATE WEX 4:05 PM TIME Swiped AUTH# 343518 Iype:
Completion/Force
Sale
Resp: APPROVED
Card Num:
XXXXXXXXXXXXXXXX9513
Bat#: 20201119565
Seq#: 7098
Ref: 920324000455
5 015000 000 4 Type: VEHIC\_E# 0002 ODOMETER 215000 4181 Vehicle WEX Fuel PUMP PRODUCT opgi \$1,869 LNLD 03 Odometer : 262816 PD Seg# : 00021 ".0"AL. GALLONS \$34.27 11/19/2020 07:19:01 18.336 I agree to pay the above Total Amount according to Card Issuer Agreement. Free cookie with Murphy Express 8747 405 State Hwy 7 Broomfield, CO 80023 16:12 11-22-20 8747 SITE: 4877 TRACE: Merch\*\*\*\*\*\*\*\*2001 SALE MEX \*\*\*\*\*\*\*\*\*\*\*\*\* Entry Method: S PD Seq#: 00021 Odometer: 200000 Invoice#: 341027 Auth.#: 142103 CARD AMT: \$ 36.84 APPROVED 142103 PUMP: UNLEAD PROD: \$1.939 PRICE/GAL: \$1.939 NET/GAL: 19,002 QTY(GAL): FUEL TOTAL: \$36.84 \$36.84 NET TOTAL:

| Name: R. Freyling WEX Exp Reprt WE12-5-20 | Department: |  |
|-------------------------------------------|-------------|--|
| urpose:                                   | Manager:    |  |

| DATE                 | DESCRIPTION    | Job # | Tciket #    | Billable | Comments       | Meals<br>& Tips | Entertai<br>nment | TOTAL     |
|----------------------|----------------|-------|-------------|----------|----------------|-----------------|-------------------|-----------|
| 27 (12               |                |       | - Sixter in | 56.0.0   |                |                 |                   |           |
|                      |                |       |             |          |                |                 |                   |           |
|                      |                |       |             |          |                |                 |                   |           |
| 12/1/20              | Kings Fuel     | #4181 | #151987     |          | quipment Fuel  |                 |                   | \$150.00  |
| 12/2/20              | Kings Fuel     | #4181 | #894797     |          | quipment Fuel  |                 |                   | \$51.44   |
| 12/2/20              | Kings Fuel     | #4181 | #828911     |          | quipment Fuel  |                 |                   | \$70.63   |
| 12./2/20             | Kings Fuel     | #4181 | #884179     | E        | quipment Fuel  |                 |                   | \$150.00  |
| 12/3/20              | Kings Fuel     | #4181 | #948411     | Е        | quipment Fuel  |                 |                   | \$56.85   |
| 12/3/20              | Kings Fuel     | #4181 | #937235     | E        | Equipment Fuel |                 |                   | \$150.00  |
| 12/4/20              | Kings Fuel     | #4181 | #045503     | E        | Equipment Fuel |                 |                   | \$150.00  |
| 12/4/20              | Kings Fuel     | #4181 | #980970     | E        | Equipment Fuel |                 |                   | \$146.87  |
| 11/30/20             | Murphy Express | #4181 | #138146     | E        | Equipment Fuel |                 |                   | \$26.00   |
| 11/30/20             | Murphy Express | #4181 | #128912     | E        | Equipment Fuel |                 |                   | \$150.00  |
| 1 <del>1/29/20</del> | Murphy Express | #4181 | #273377     | F        | 'uel           |                 |                   | - \$34.50 |
|                      |                |       |             |          |                |                 |                   |           |
|                      |                |       |             |          |                |                 |                   |           |
|                      |                |       |             |          |                |                 |                   |           |
|                      |                |       |             |          |                |                 |                   |           |
|                      |                |       |             |          |                |                 |                   | -         |
|                      |                |       |             |          |                |                 |                   | -         |
|                      |                |       |             |          |                |                 |                   | -         |
|                      |                |       |             |          |                |                 |                   | -         |
|                      |                |       |             |          |                |                 |                   | -         |
|                      |                |       |             |          |                |                 |                   | 1,101.79  |
|                      |                |       |             |          |                |                 |                   | 1,101.79  |