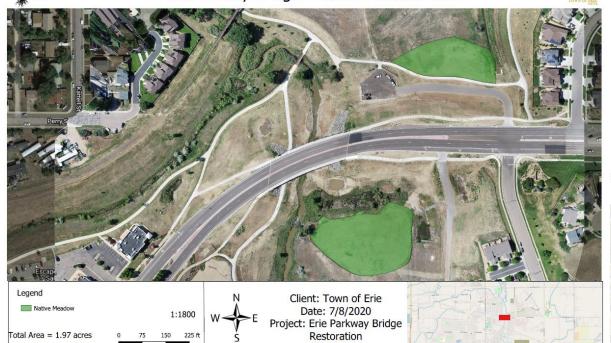

## **Revegetation Site Maps**

150 225 ft

75

**WIRARD** 

Erie Parkway Bridge - Native Meadow Area

Erie Parkway Bridge - Riparian Area