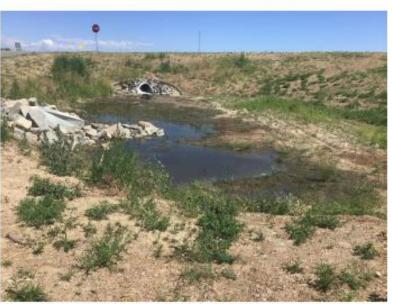

## **Existing Vegetation Conditions 2020**

Figure 1. Soil surface conditons observed on the south side of Erie Parkway. This material will need to be removed to ensure successful germination.

Figure 3. Detention pond at corner of Erie Parkway and Montgomery Drive