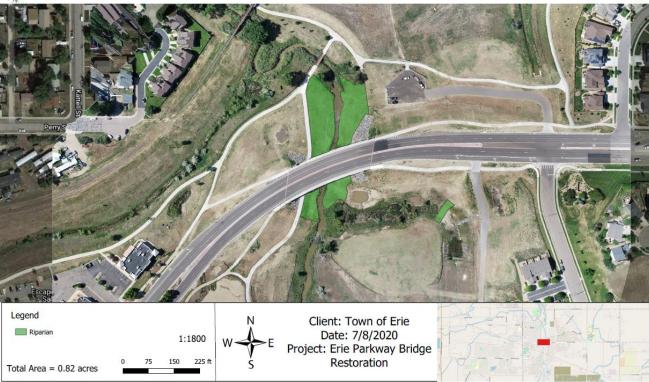

## **Revegetation Site Maps**

150 225 ft

75

**WIRARD** 

Erie Parkway Bridge - Native Meadow Area

Erie Parkway Bridge - Riparian Area