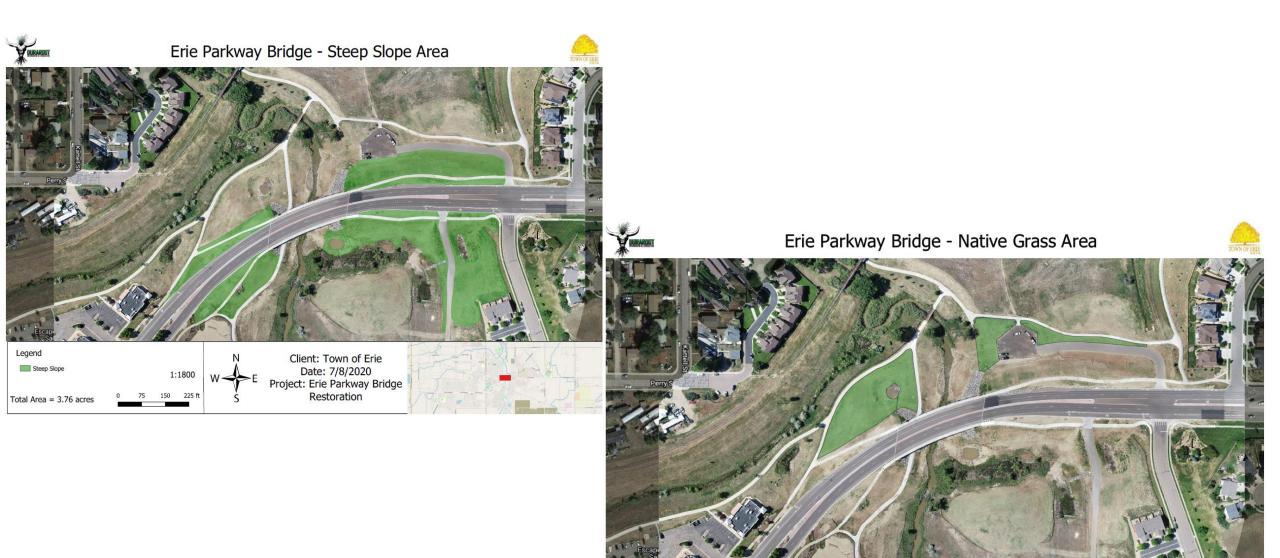

## **Revegetation Site Maps**

150 225 ft

75

**WIRARD** 

Erie Parkway Bridge - Native Meadow Area

Erie Parkway Bridge - Riparian Area