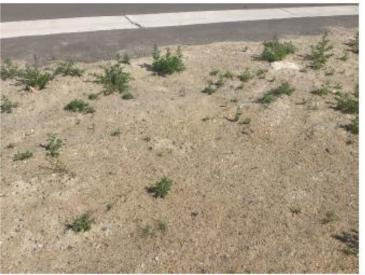

Figure 2. Detail of the surface soil conditions that will impair reclamation success on either side of Erie Parkway.

Figure 4. Straw wattles with sediment build up on the upslope position at each placement.