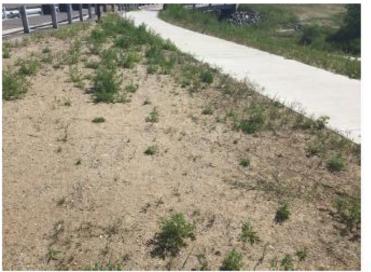

## **Existing Vegetation Conditions 2020**

Figure 1. Soil surface conditons observed on the south side of Erie Parkway. This material will need to be removed to ensure successful germination.

Figure 3. Detention pond at corner of Erie Parkway and Montgomery Drive