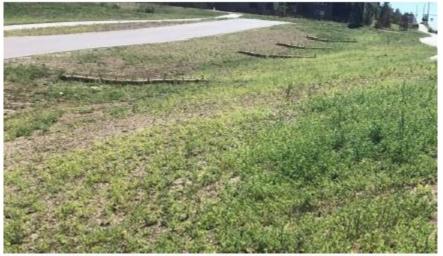

Figure 2. Detail of the surface soil conditions that will impair reclamation success on either side of Erie Parkway.

Figure 4. Straw wattles with sediment build up on the upslope position at each placement.