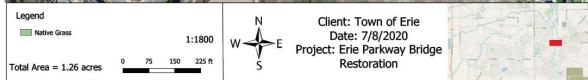

## **Revegetation Site Maps**

150 225 ft

75

**WIRARD** 

Erie Parkway Bridge - Native Meadow Area

Erie Parkway Bridge - Riparian Area