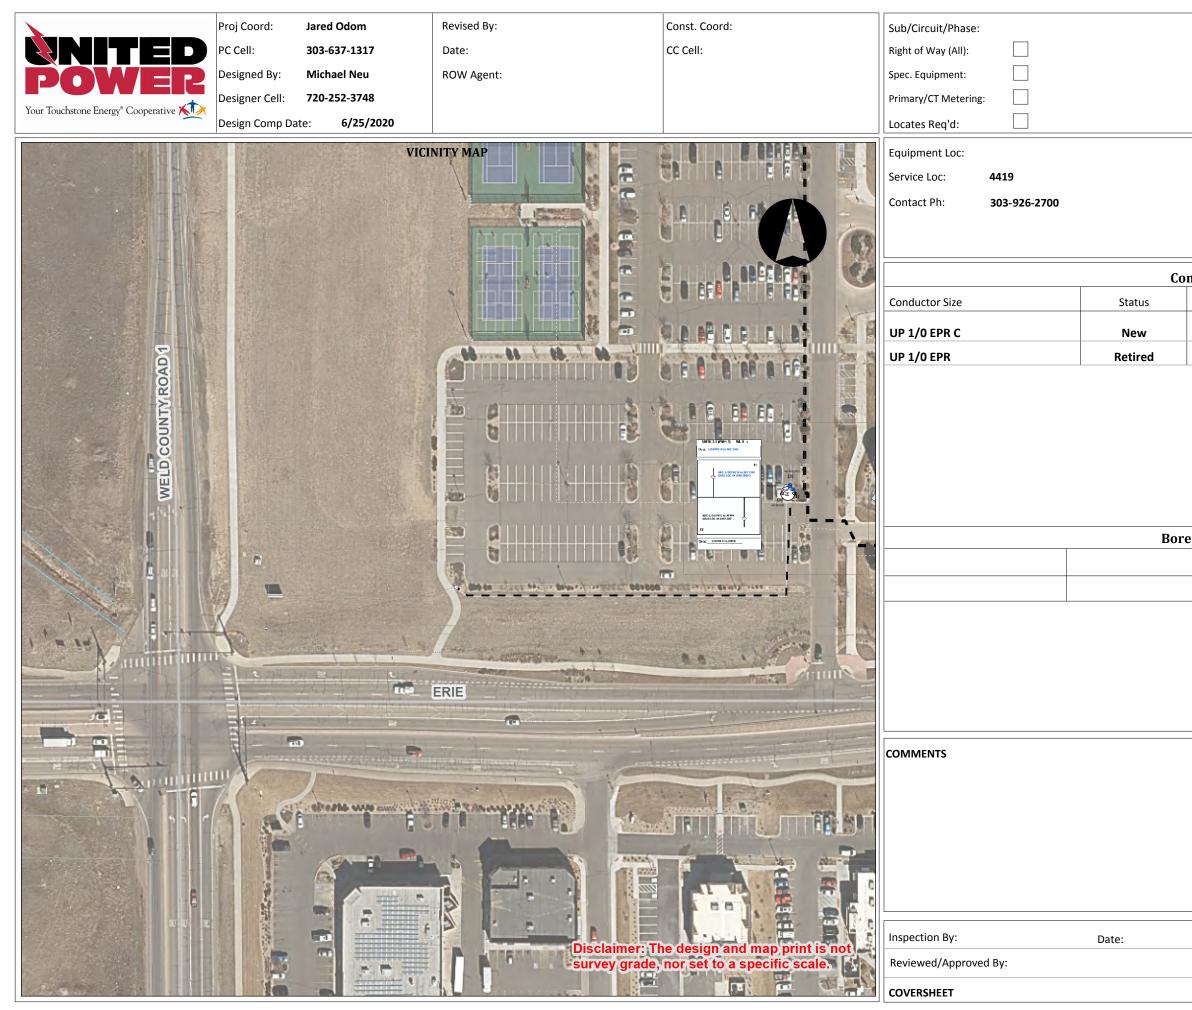

| Work Order:    | 202006022       |
|----------------|-----------------|
| Service Order: | 2020022483      |
| Project Name:  | ECC EV Chargers |
| Description:   | ECC EV Chargers |
|                |                 |
| Svc Address:   | 450 POWERS ST   |
| City:          | ERIE            |
| County:        |                 |
| Sec/Twn/Rng:   |                 |
|                |                 |