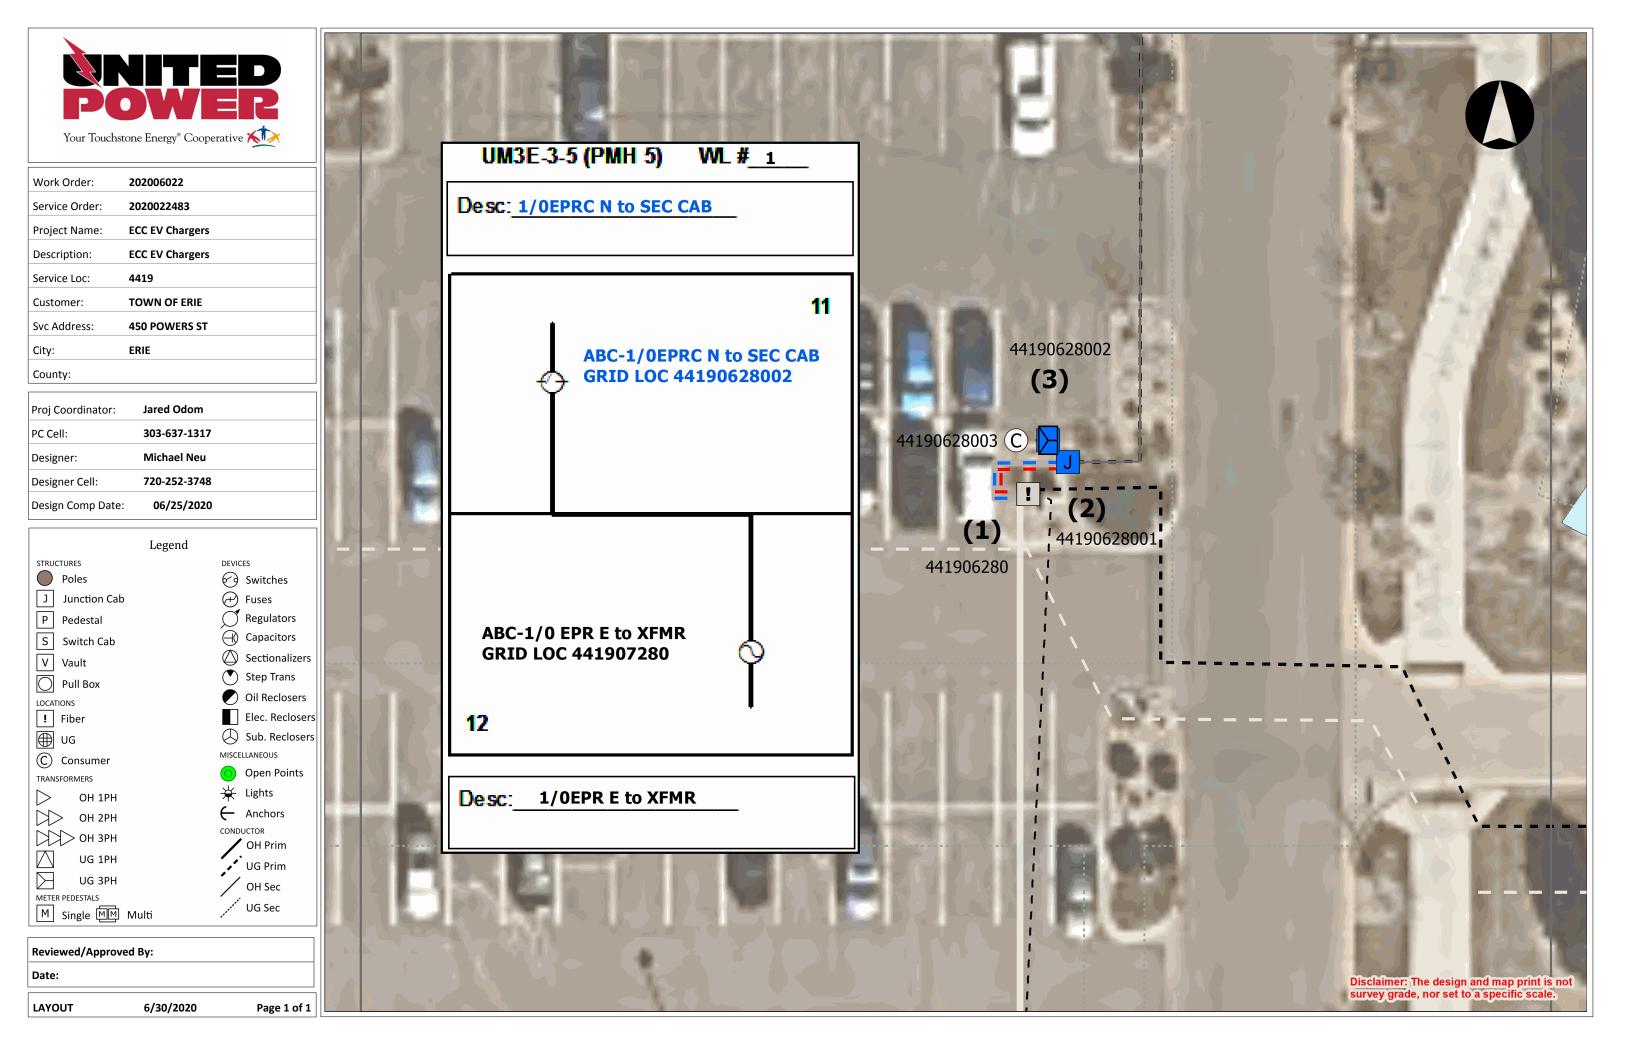

| Work Order:    | 202006022       |
|----------------|-----------------|
| Service Order: | 2020022483      |
| Project Name:  | ECC EV Chargers |
| Description:   | ECC EV Chargers |
|                |                 |
| Svc Address:   | 450 POWERS ST   |
| City:          | ERIE            |
| County:        |                 |
| Sec/Twn/Rng:   |                 |
|                |                 |

## **Conductor Summary**

| Placement | Туре    | # Wires | Span (Ft) | Total |
|-----------|---------|---------|-----------|-------|
| UG        | PRIMARY | 6       | 30        | 270   |
| UG        | PRIMARY | 3       | 25        | 75    |

| e/Trench Summary |  |  |  |  |
|------------------|--|--|--|--|
|                  |  |  |  |  |
|                  |  |  |  |  |
|                  |  |  |  |  |

| Construction | Bv  |
|--------------|-----|
| Construction | Dy. |

Date:

Date:

6/30/2020

Page 1 of 1