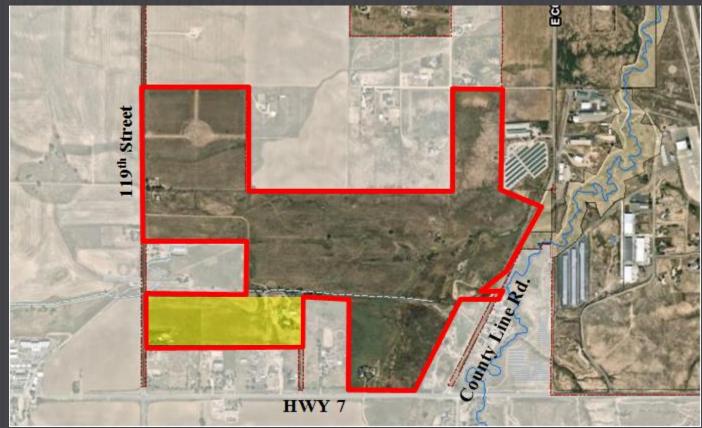

#### Location

- ~245 acres
- Zoned LR with PUD Overlay
- LDR on Comprehensive Plan Land Use Map

- Additional area added with Amendment No. 2