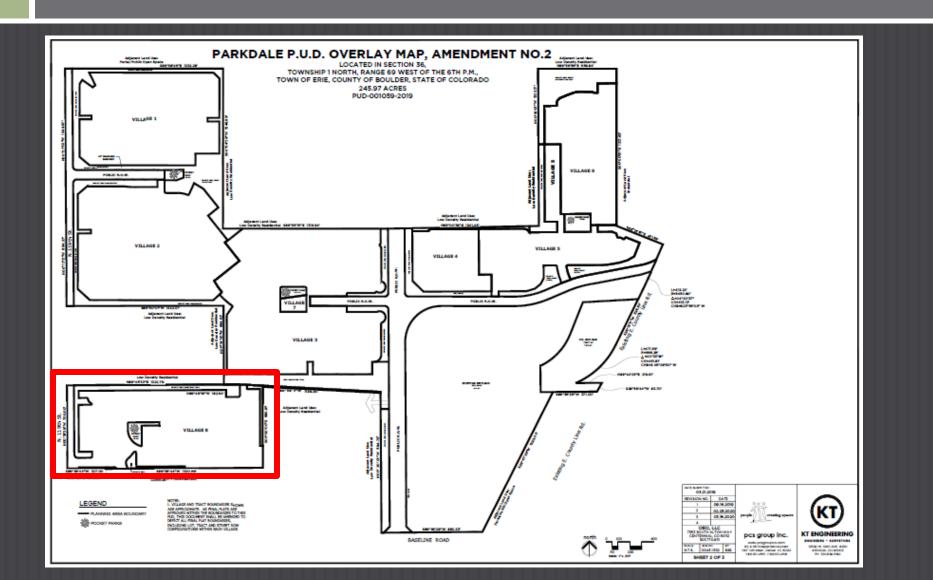

# - PUD AMENDMENT NO. 2

Board of Trustees – May 12, 2020

#### **PUD Amendment Recommendations**

Planning Commission 4-15-2020: Approval With Conditions

**<u>Staff:</u>** Approval With Conditions

#### Location

- ~245 acres
- Zoned LR with PUD Overlay
- LDR on Comprehensive Plan Land Use Map



- Additional area added with Amendment No. 2

#### Existing Parkdale PUD Overlay Map



#### Existing Parkdale PUD Overlay Map



#### Existing Parkdale PUD Overlay Map

| PARKDALE P.U.