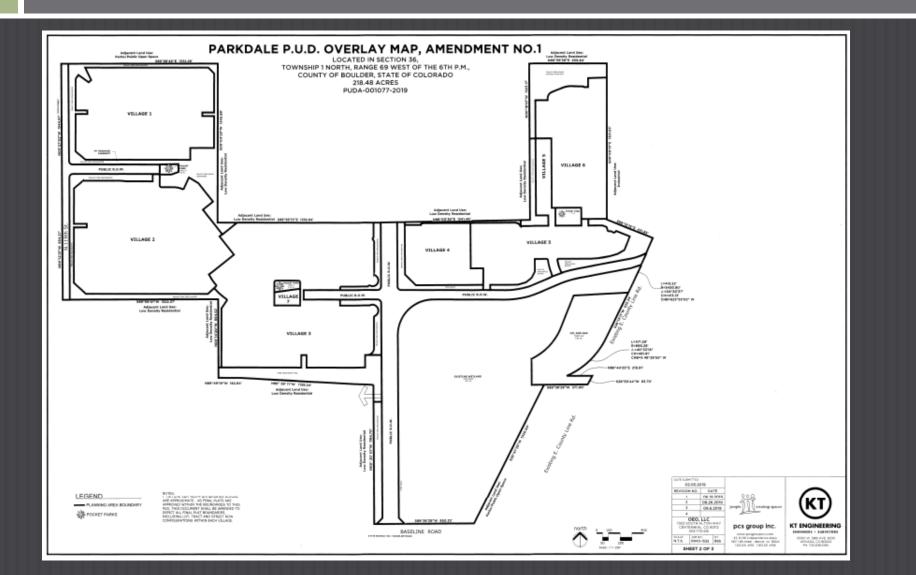

# - PUD AMENDMENT NO. 2

Board of Trustees – May 12, 2020

#### **PUD Amendment Recommendations**

Planning Commission 4-15-2020: Approval With Conditions

**<u>Staff:</u>** Approval With Conditions

#### Location

- ~245 acres
- Zoned LR with PUD Overlay
- LDR on Comprehensive Plan Land Use Map



- Additional area added with Amendment No. 2

#### Existing Parkdale PUD Overlay Map



#### Existing Parkdale PUD Overlay Map



#### Existing Parkdale PUD Overlay Map

| PARKDALE P.U.