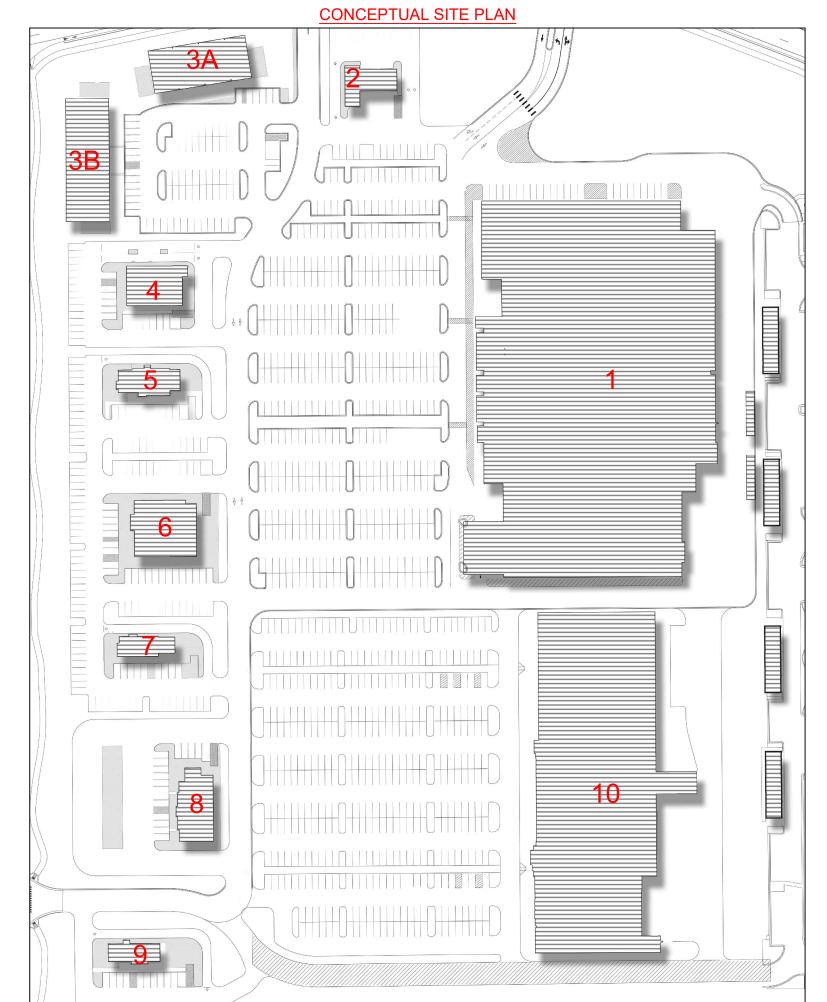

#### 2. Commercial PA-1 Stacking and Loading

- a. Drive-though window stacking shall be 150' (cumulative, if more than 1 lane is provided), and shall be measured from the
- Only 1 loading space shall be required when more than 1 multi-tenant building is located on a single parcel, so long as the aggregate square footage is less than 24,000 sf.
- Building 1 on the conceptual site plan on Sheet 4 requires 3 Type B loading bays.

The building designs shown below demonstrate examples of how the following requirements can be met.

Note: Building numbers are as shown above.

4 OF 7

SHEET TITLE:

**DESIGN** 

**STANDARDS** 

A PORTION OF THE NORTHEAST QUARTER OF SECTION 34, TOWNSHIP 1 NORTH, RANGE 69 WEST

AND THE SOUTHEAST QUARTER OF SECTION 27, TOWNSHIP 1 NORTH, RANGE 69 WEST OF THE 6TH PRINCIPAL MERIDIAN,