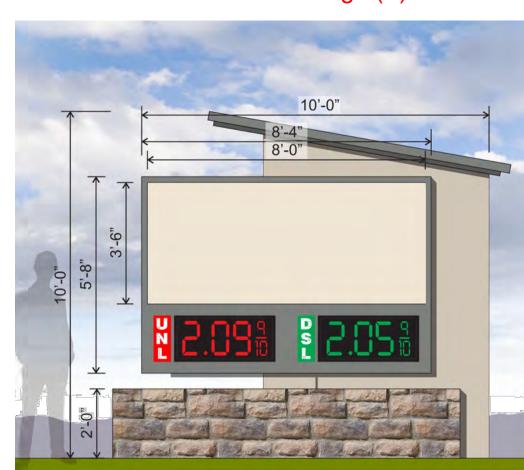

#### 4. Ground Floor Treatment

Buildings shall incorporate a human scale near ground level on commercial buildings and along street facades and entryways through the use of such scale elements as windows, storefront glazing, doors, columns, awnings and beams.

#### 5. Building Materials

- a. No more than 25 percent of each façade of the building shall be finished with metal material.
- b. Façade building materials shall not create excessive glare when viewed from any public street or from any residential area. Mirrored glass with a reflectance greater than 20 percent shall not cover more than 10 percent of any exterior façade of a primary or accessory structure.

#### 6. Bright Colors

Intense, bright, or fluorescent colors shall not be used as the predominant color on any wall or roof of any primary or accessory structure. These colors may be used as building accent colors, but shall not constitute more than 10 percent of the area of each elevation of a building. Permitted sign areas shall be excluded from this calculation.