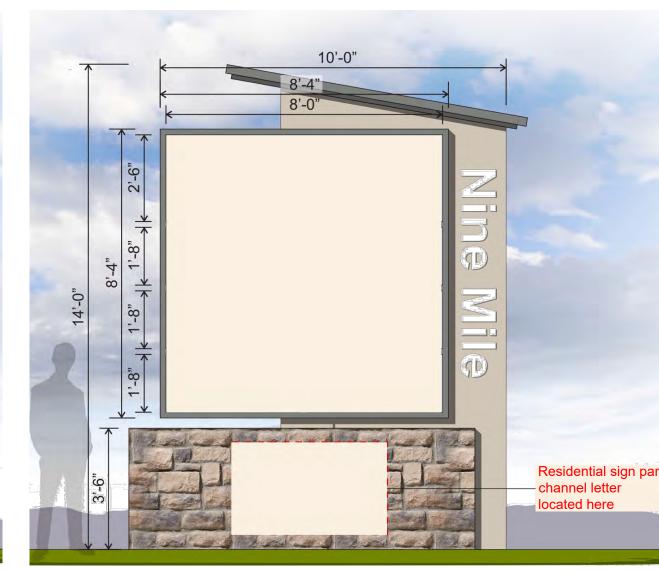

They are conceptual in nature and subject to change within the parameters of the design standards.

Note: Renderings above are intended to demonstrate architectural design including building mass, wall articulation, entrances, and ground floor treatments.

Note: Building numbers are as shown above.

4 OF 7

SHEET TITLE:

**DESIGN** 

**STANDARDS** 

A PORTION OF THE NORTHEAST QUARTER OF SECTION 34, TOWNSHIP 1 NORTH, RANGE 69 WEST

AND THE SOUTHEAST QUARTER OF SECTION 27, TOWNSHIP 1 NORTH, RANGE 69 WEST OF THE 6TH PRINCIPAL MERIDIAN,