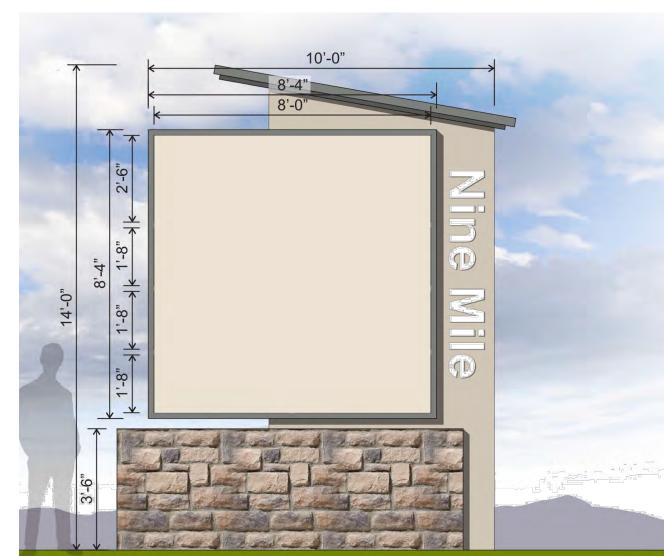

They are conceptual in nature and subject to change within the parameters of the design standards.

Note: Renderings above are intended to demonstrate architectural design including building mass, wall articulation, entrances, and ground floor treatments.

Note: Building numbers are as shown above.

4 OF 7

SHEET TITLE:

**DESIGN** 

**STANDARDS** 

A PORTION OF THE NORTHEAST QUARTER OF SECTION 34, TOWNSHIP 1 NORTH, RANGE 69 WEST

AND THE SOUTHEAST QUARTER OF SECTION 27, TOWNSHIP 1 NORTH, RANGE 69 WEST OF THE 6TH PRINCIPAL MERIDIAN,