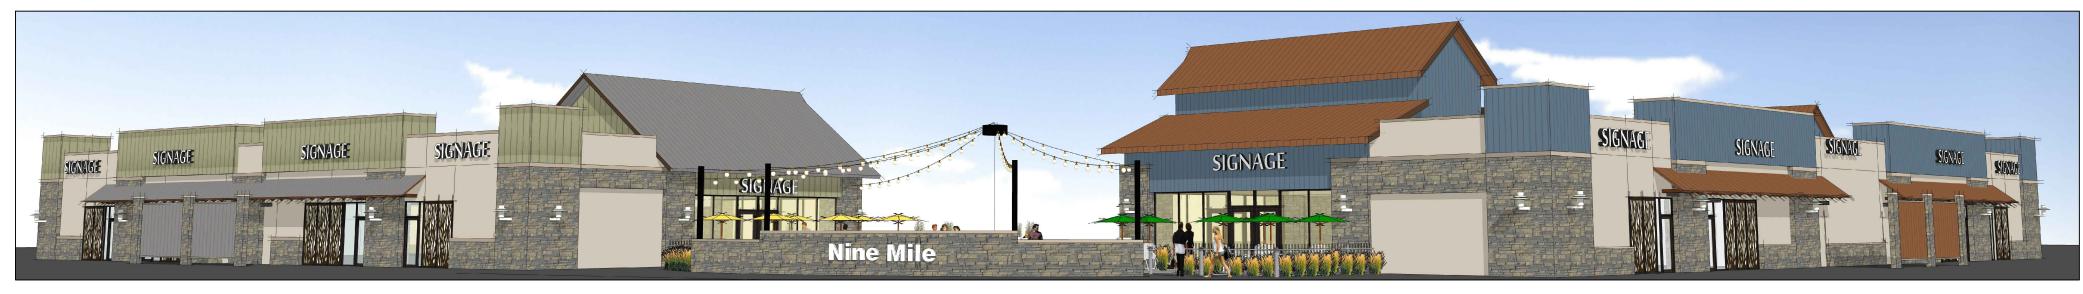

The building designs shown below demonstrate examples of how the following requirements can be met.

#### a. Building Mass

Buildings shall be designed to integrate variations in height, texture, color, and façade depth. For pad buildings, the street facing and primary entrance building facades, if different, shall have comparable levels of architectural detailing. For buildings located in the easterly portion of PA-1, the west facing façade shall have the predominant architectural detailing.

#### b. Wall Articulation

Primary structures having single walls exceeding 40 feet in length (or 60 feet in length for Large Retail Uses, as defined in this PD) shall incorporate 3 or more of the following features at least every 40 feet in length (or 60 feet in length for Large Retail Uses):

- i. Changes in color, graphical patterning, changes in texture, or changes in material;
- ii. Projections, recesses, and reveals, expressing structural bays or other aspects of the architecture with a minimum change of plane (in height or in depth) of 12 inches; except for Large Retail Uses, which require a minimum change of plane of 18";
- iii. Windows, fenestrations, the use of glass or glazing, including spandrel glass;
- v. Gable projections or other projecting architectural features; or
- vi. Tower elements.

iv. Awnings;

c. Entrances

Each primary structure shall have a clearly defined main pedestrian entrance featuring at least 3 of the following elements:

- i. Canopies, awnings or porticos;
- ii. Overhangs;
- iii. Recesses or projections;
- iv. Arcades;
- v. Arches;
- vi. Peaked roof forms
- vii. Outdoor patios;
- viii. Storefront glazing and/or Display windows;
- ix. Architectural tilework or moldings integrated into the building design; or
- x. Integrated planters or wing walls that incorporate landscaped areas or seating areas.

# 7. Building Design and Character

The Non-Residential building architecture of Nine Mile is a modern interpretation of the Town of Erie's imagery from its origins as a mining and agriculture town in the old 19th-century West. The forms and materials used in the building designs reflect the local materials and function of building elements found in that era. Gable and shed roof forms, structural knee bracing, and the selective use of decorative metals, glass, concrete and stone masonry, and board and batten siding are combined in the Nine Mile building

architecture to evoke the imagery of turn-of-the-century Erie. Commercial building design shall be thoughtfully considered, and architectural details designed simply and clearly for aesthetic and performance purposes.

The complementary use of building massing, forms, colors and materials helps to personalize the scale of buildings and continue the Town of Erie's rich agrarian heritage. These common forms, colors and materials shall be used in combination with decorative building lighting, outdoor furniture, hardscape colors, materials and design, and landscape architecture to tie Nine Mile buildings together across the project.

- Building design shall include projections, changes in colors and materials, and a proportional relationship between primary and ancillary materials and colors.
- Parapet walls shall be integrated into the building design to conceal rooftop mechanical equipment.
- Masonry or decorative metal screening shall be provided adjacent to utility equipment fronting Highway 287 and Arapahoe
- Quality, durable building materials shall be provided at the ground floor level of commercial buildings.
- Prototype building architecture and accent colors shall be permitted when the prototype building design achieves the objectives of these Design Standards and the outcome is a design which is harmonious and complementary to other buildings in Nine Mile.