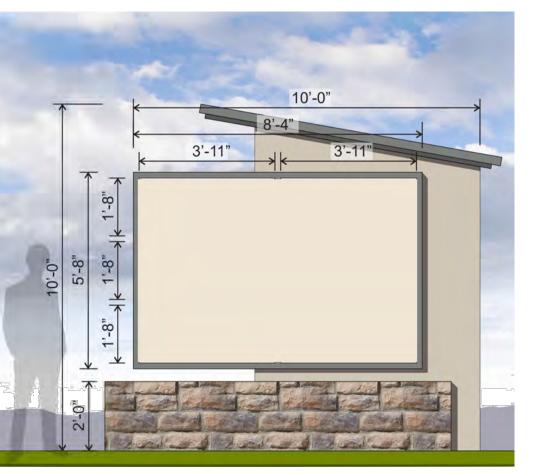

#### 4. Ground Floor Treatment

Buildings shall incorporate a human scale near ground level on commercial buildings and along street facades and entryways through the use of such scale elements as windows, storefront glazing, doors, columns, awnings and beams.

#### 5. Building Materials

- a. No more than 25 percent of each façade of the building shall be finished with metal material.
- b. Façade building materials shall not create excessive glare when viewed from any public street or from any residential area. Mirrored glass with a reflectance greater than 20 percent shall not cover more than 10 percent of any exterior façade of a primary or accessory structure.

#### 6. Bright Colors

Intense, bright, or fluorescent colors shall not be used as the predominant color on any wall or roof of any primary or accessory structure. These colors may be used as building accent colors, but shall not constitute more than 10 percent of the area of each elevation of a building. Permitted sign areas shall be excluded from this calculation.