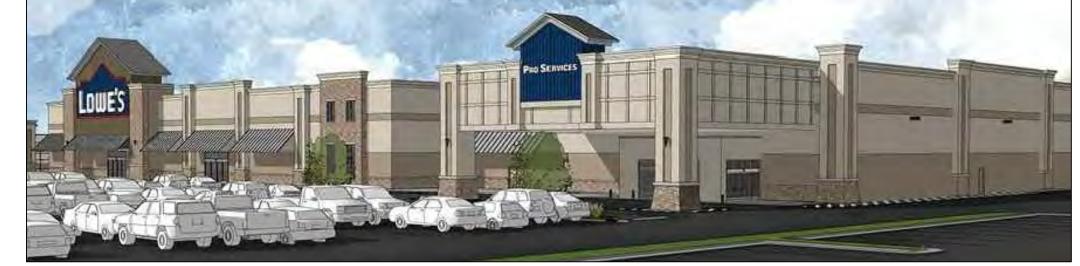

The building designs shown below demonstrate examples of how the following requirements can be met.

#### a. Building Mass

Buildings shall be designed to integrate variations in height, texture, color, and façade depth. For pad buildings, the street facing and primary entrance building facades, if different, shall have comparable levels of architectural detailing. For buildings located in the easterly portion of PA-1, the west facing façade shall have the predominant architectural detailing.

# 7. Building Design and Character

The Non-Residential building architecture of Nine Mile is a modern interpretation of the Town of Erie's imagery from its origins as a mining and agriculture town in the old 19th-century West. The forms and materials used in the building designs reflect the local materials and function of building elements found in that era. Gable and shed roof forms, structural knee bracing, and the selective use of decorative metals, glass, concrete and stone masonry, and board and batten siding are combined in the Nine Mile building

architecture to evoke the imagery of turn-of-the-century Erie. Commercial building design shall be thoughtfully considered, and architectural details designed simply and clearly for aesthetic and performance purposes.

The complementary use of building massing, forms, colors and materials helps to personalize the scale of buildings and continue the Town of Erie's rich agrarian heritage. These common forms, colors and materials shall be used in combination with decorative building lighting, outdoor furniture, hardscape colors, materials and design, and landscape architecture to tie Nine Mile buildings together across the project.