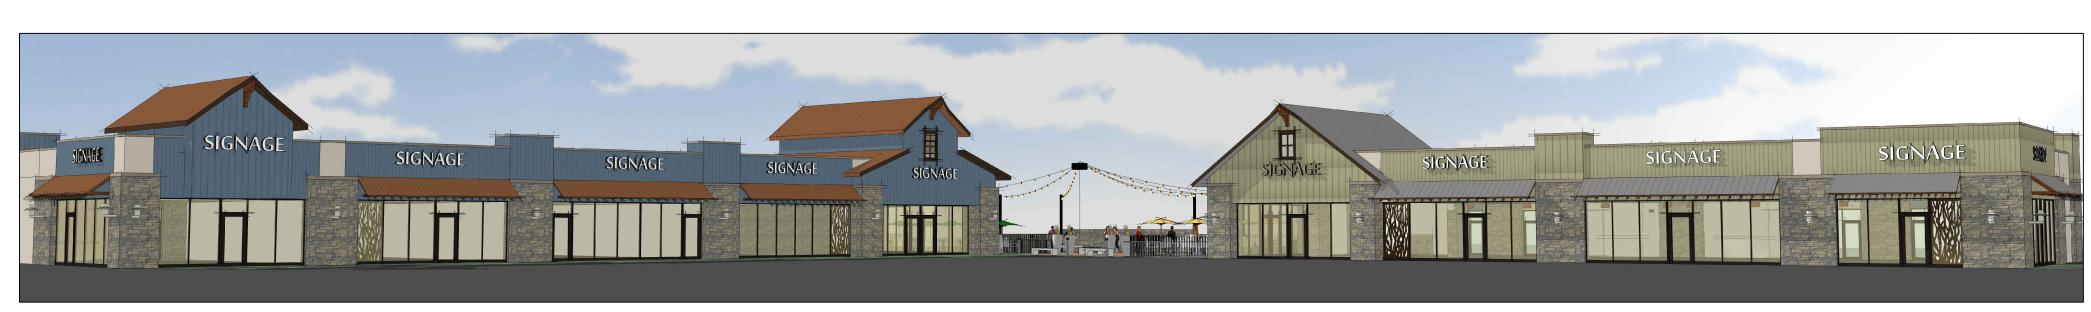

The building designs shown below demonstrate examples of how the following requirements can be met.

#### a. Building Mass

Buildings shall be designed to integrate variations in height, texture, color, and façade depth. For pad buildings, the street facing and primary entrance building facades, if different, shall have comparable levels of architectural detailing. For buildings located in the easterly portion of PA-1, the west facing façade shall have the predominant architectural detailing.

#### b. Wall Articulation

Primary structures having single walls exceeding 40 feet in length (or 60 feet in length for Large Retail Uses, as defined in this PD) shall incorporate 3 or more of the following features at least every 40 feet in length (or 60 feet in length for Large Retail Uses):

- i. Changes in color, graphical patterning, changes in texture, or changes in material;
- ii. Projections, recesses, and reveals, expressing structural bays or other aspects of the architecture with a minimum change of plane (in height or in depth) of 12 inches; except for Large Retail Uses, which require a minimum change of plane of 18";
- iii. Windows, fenestrations, the use of glass or glazing, including spandrel glass;
- v. Gable projections or other projecting architectural features; or
- vi. Tower elements.

iv. Awnings;

c. Entrances

Each primary structure shall have a clearly defined main pedestrian entrance featuring at least 3 of the following elements:

- i. Canopies, awnings or porticos;
- ii. Overhangs;
- iii. Recesses or projections;
- iv. Arcades;
- v. Arches;
- vi. Peaked roof forms
- vii. Outdoor patios;
- viii. Storefront glazing and/or Display windows;
- ix. Architectural tilework or moldings integrated into the building design; or
- x. Integrated planters or wing walls that incorporate landscaped areas or seating areas.

# 7. Building Design and Character

The Non-Residential building architecture of Nine Mile is a modern interpretation of the Town of Erie's imagery from its origins as a mining and agriculture town in the old 19th-century West. The forms and materials used in the building designs reflect the local materials and function of building elements found in that era. Gable and shed roof forms, structural knee bracing, and the selective use of decorative metals, glass, concrete and stone masonry, and board and batten siding are combined in the Nine Mile building

architecture to evoke the imagery of turn-of-the-century Erie. Commercial building design shall be thoughtfully considered, and architectural details designed simply and clearly for aesthetic and performance purposes.

The complementary use of building massing, forms, colors and materials helps to personalize the scale of buildings and continue the Town of Erie's rich agrarian heritage. These common forms, colors and materials shall be used in combination with decorative building lighting, outdoor furniture, hardscape colors, materials and design, and landscape architecture to tie Nine Mile buildings together across the project.

- Building design shall include projections, changes in colors and materials, and a proportional relationship between primary and ancillary materials and colors.
- Parapet walls shall be integrated into the building design to conceal rooftop mechanical equipment.
- Masonry or decorative metal screening shall be provided adjacent to utility equipment fronting Highway 287 and Arapahoe
- Quality, durable building materials shall be provided at the ground floor level of commercial buildings.
- Prototype building architecture and accent colors shall be permitted when the prototype building design achieves the objectives of these Design Standards and the outcome is a design which is harmonious and complementary to other buildings in Nine Mile.