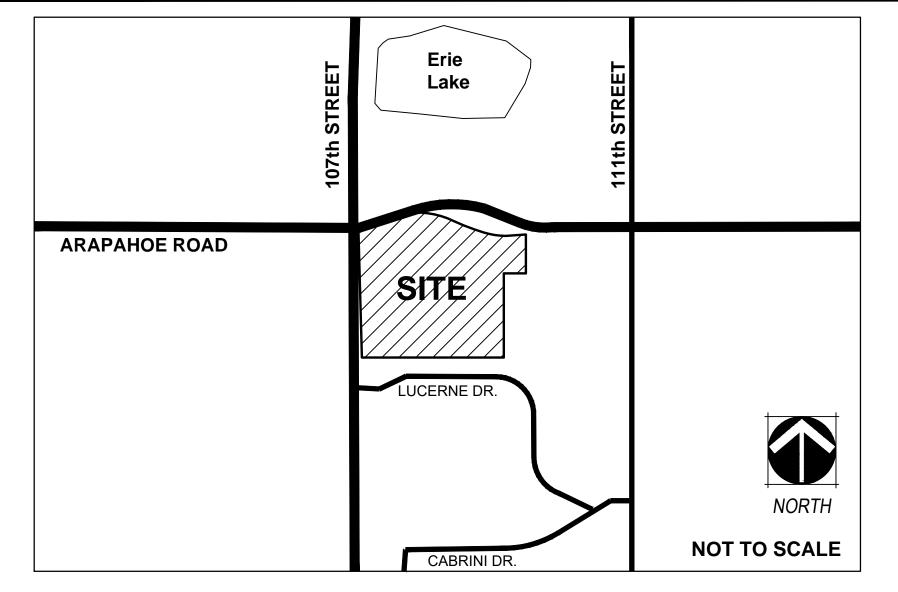

COMMENCING AT SAID CENTER-NORTH 1/16 CORNER OF SAID SECTION 34:

THENCE WITH SAID SOUTH LINE OF THE NORTH HALF OF THE NORTHEAST QUARTER OF SAID SECTION 34, N89°54'51"E A DISTANCE OF 57.27 FEET TO A POINT ON THE EAST RIGHT OF WAY LINE OF NORTH 107TH STREET, SAID POINT BEING THE POINT OF BEGINNING:

THENCE WITH SAID EAST RIGHT OF WAY LINE OF NORTH 107TH STREET, N00°23'00"W A DISTANCE OF 1,388.64 FEET TO A POINT ON THE PROPOSED SOUTH RIGHT OF WAY LINE OF ARAPAHOE ROAD AND A POINT OF NON-TANGENT CURVE TO THE

COMMENCING AT SAID CENTER-NORTH 1/16 CORNER OF SAID SECTION 34;

THENCE WITH SAID SOUTH LINE OF THE NORTH HALF OF THE NORTHEAST QUARTER OF SAID SECTION 34, N89°54'51"E A DISTANCE OF 57.27 FEET TO A POINT ON THE EAST RIGHT OF WAY LINE OF NORTH 107TH STREET, SAID POINT BEING THE POINT OF BEGINNING: