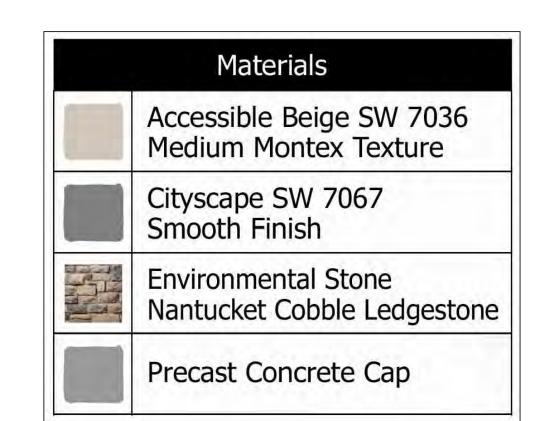

Cobble Ledgestone"

Concrete Masonry Unit (CMU):

Split Face, Sherwin Williams

Split Face, CMU Block 600R

SW 7513 "Sanderling"

SW 7036 "Accessible Beige"

Smooth Face, Sherwin Williams

#### Color & Material Palette

#### Fiber Cement Board: Hardie Plank Lap Siding "Mountain

- Hardie Plank Lap Siding "Boothbay

#### EIFS: Sherwin Williams

- SW 7036 "Accessible Beige"
- Lowe's Blue

# • Sherwin Williams SW7018 "Dovetail" Metal Roof Panel:

 Sherwin Williams SW7054 "Suitable
 Berridge "Copper-Cote" Brown" Berridge "Cityscape" Lowe's Blue

# **Precast Concrete**:

Natural gray

**Expanded Metal Mesh:** Black

the Colors and design style substantially conform to those specified above.

 Environmental Stone "Nantucket Woodtone "Mountain Cedar"

#### **Storefront Frame:** Kawneer "Classic Bronze"

- Kawneer "Black"

#### Clear Vision Glass Black Spandrel

## Parasoleil Panels:

 Varying designs and colors shall be permitted so long as they are complementary to the building design

Note: Additional Materials and Colors shall be permitted so long as the majority of the building design incorporates the above Materials and Colors, and the proposed additional Materials and Colors are aesthetically harmonious with the above Palette. Corporate accent colors shall be permitted. Further, manufacturers may be substituted for any of the above Materials so long as