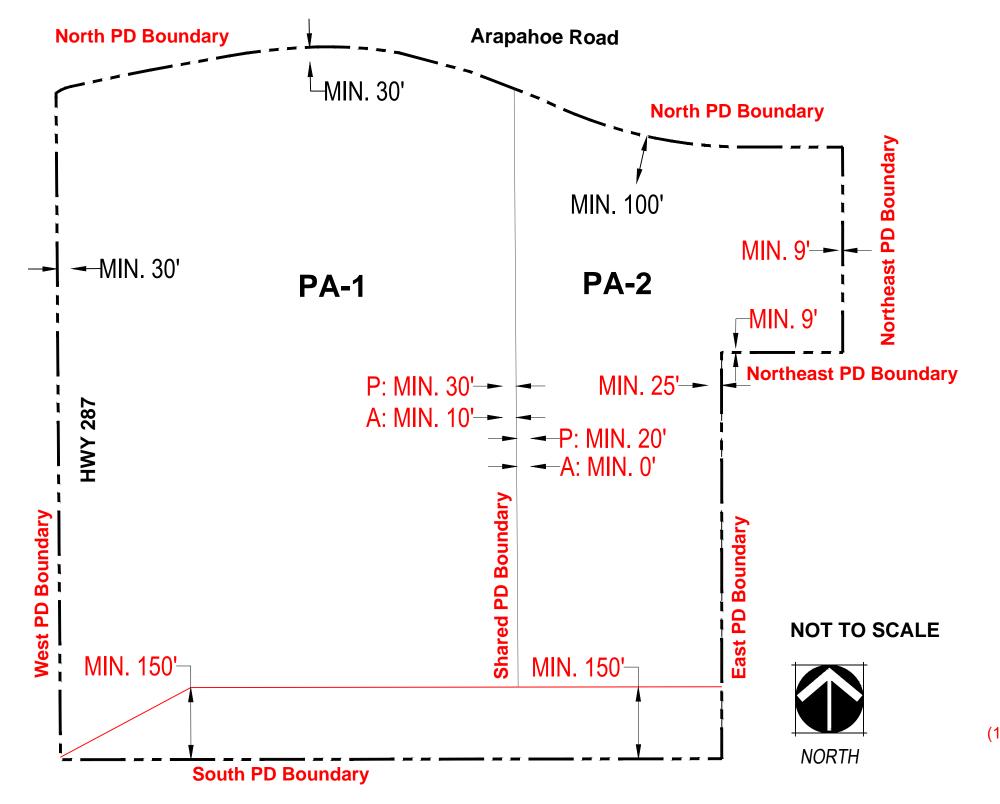

| SETBACK STANDARDS TABLE                                                                                    |                    |                     |                                                                    |                        |                                                      |                            |
|------------------------------------------------------------------------------------------------------------|--------------------|---------------------|--------------------------------------------------------------------|------------------------|------------------------------------------------------|----------------------------|
| MINIMUM BUILDING SETBACKS (FT.) <sup>(4)(5)</sup> (see Building Setback Diagram for further clarification) |                    |                     |                                                                    |                        |                                                      |                            |
| PLANNING AREA                                                                                              | WEST PD BOUNDARY   | NORTH PD BOUNDARY   | NORTHEAST & EAST PD BOUNDARY                                       | SHARED PD BOUNDARY (7) | SOUTH PD BOUNDARY                                    | PROPERTY LINES WITHIN PA-1 |
| PA-1                                                                                                       | 30' <sup>(8)</sup> | 30' <sup>(8)</sup>  | N/A                                                                | P: 30'<br>A: 10'       | VARIES: 150' TO 0' (AS SHOWN ON PD BOUNDARY DIAGRAM) | 5' <sup>(9)</sup>          |
| PA-2                                                                                                       | N/A                | 100' <sup>(6)</sup> | NORTHEAST: 9' EAST: 25' (AS SHOWN ON THE BUILDING SETBACK DIAGRAM) | P: 20'<br>A: 0'        | 150'                                                 | N/A                        |

(4) Unless otherwise noted, all setbacks shall: a) be measured from the PD Boundary, and b) apply to principal and accessory buildings.

(5) Typical and required tree lawns and sidewalks are allowed outside the ROW as long as they are placed within dedicated pedestrian or sidewalk easements.

(6) Parking areas in PA-2 may be located within the 100' setback adjacent to the North PD Boundary so long as such parking areas are at least 80' from the North PD Boundary.

(7) Parking areas, access drives and drive aisles may be located in the Principal building setbacks but not within Accessory building setbacks.

(8) Building sidewalks and screening elements such as decorative walls, fencing, green screens, etc. are permitted within the 30' building and landscape setbacks adjacent to Buildings 3A and 3B (identified on the Conceptual Site Plan on

(9) Within PA-1, Primary/Accessory Buildings shall be set back a minimum of 5' from the Property Lines for Buildings 1-9 (identified on the Conceptual Site Plan on Sheet 4). 0' setbacks (including shared building walls) shall be permitted for buildings to be constructed in the building area identified as "Building 10" on the Conceptual Site Plan. Where a building is adjacent to the West, North, South, or Shared PD Boundary, the more stringent setback shall apply.

## **Building Setback Diagram**

NORTH 1/16TH CORNER SEC. 34 | SEC. 35 T1N R69W FOUND 3-1/4" ALUMINUM CAP STAMPED "PLS 16406"

Scale - 1" = 150'

(1) The taper of the Building Setback from 150' to the West PD Boundary is identified on the PD Boundary Diagram.