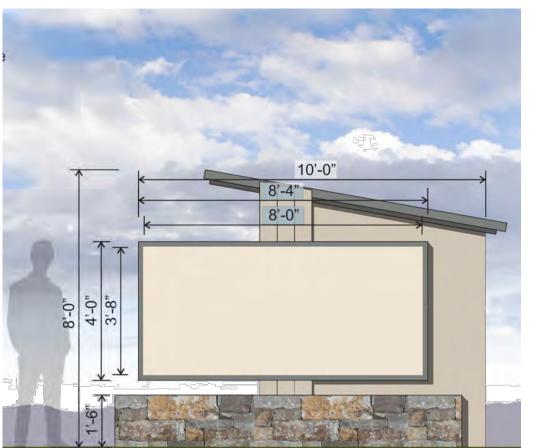

#### 4. Ground Floor Treatment

Buildings shall incorporate a human scale near ground level on commercial buildings and along street facades and entryways through the use of such scale elements as windows, storefront glazing, doors, columns, awnings and beams.

#### 5. Building Materials

- a. No more than 25 percent of each façade of the building shall be finished with metal material.
- b. Façade building materials shall not create excessive glare when viewed from any public street or from any residential area. Mirrored glass with a reflectance greater than 20 percent shall not cover more than 10 percent of any exterior façade of a primary or accessory structure.

#### 6. Bright Colors

Intense, bright, or fluorescent colors shall not be used as the predominant color on any wall or roof of any primary or accessory structure. These colors may be used as building accent colors, but shall not constitute more than 10 percent of the area of each elevation of a building. Permitted sign areas shall be excluded from this calculation.