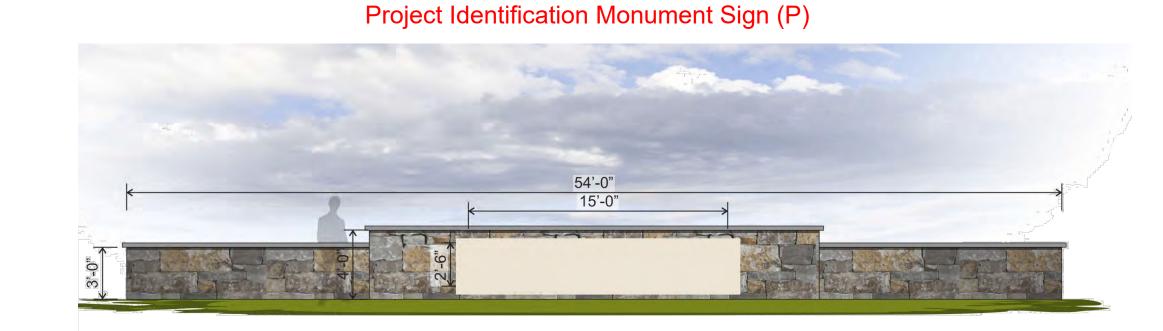

They are conceptual in nature and subject to change within the parameters of the design standards.

Note: Renderings above are intended to demonstrate architectural design including building mass, wall articulation, entrances, and ground floor treatments.

Note: Building numbers are as shown above.

4 OF 7

SHEET TITLE:

**DESIGN** 

**STANDARDS** 

A PORTION OF THE NORTHEAST QUARTER OF SECTION 34, TOWNSHIP 1 NORTH, RANGE 69 WEST

AND THE SOUTHEAST QUARTER OF SECTION 27, TOWNSHIP 1 NORTH, RANGE 69 WEST OF THE 6TH PRINCIPAL MERIDIAN,