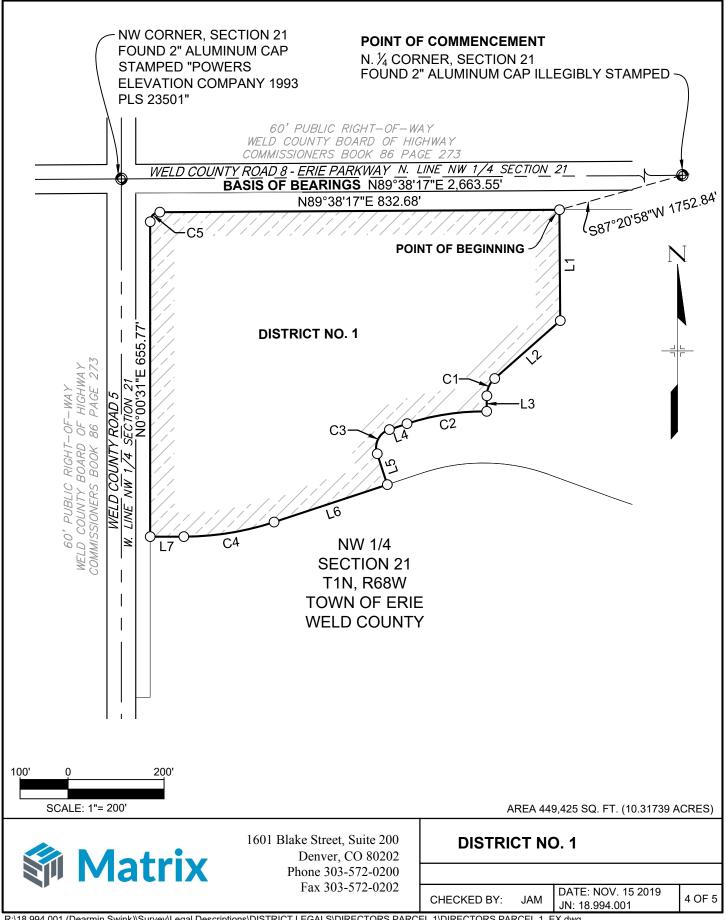

### EXHIBIT A WESTERLY SERVICE PLAN – District No. 1

A PARCEL OF LAND BEING A PART OF THE NORTHWEST ONE-QUARTER OF SECTION TWENTY-ONE (21), TOWNSHIP ONE (1) NORTH, RANGE SIXTY EIGHT (68) WEST OF THE 6TH PRINCIPAL MERIDIAN, TOWN OF ERIE, COUNTY OF WELD, STATE OF COLORADO, MORE PARTICULARLY DESCRIBED AS FOLLOWS WITH BEARINGS REFERENCED TO THE NORTH LINE OF THE NORTHWEST QUARTER OF SAID SECTION TWENTY-ONE (21), MONUMENTED ON THE EAST END BY A FOUND 2 INCH ALUMINUM CAP, ILLEGIBLY STAMPED, AND ON THE WEST END BY A FOUND 2-1/2 INCH ALUMINUM CAP, STAMPED "POWERS ELEVATION COMPANY 1993 PLS 23501", ASSUMED TO BEAR NORTH 89°38'17" EAST A DISTANCE OF 2,663.55 FEET:

**COMMENCING** AT THE NORTH ONE-QUARTER CORNER OF SAID SECTION TWENTY-ONE (21); THENCE SOUTH 87°20'58" WEST, A DISTANCE OF 1,752.84 FEET TO A POINT ON THE SOUTHERN RIGHT OF WAY LINE OF WELD COUNTY ROAD NO. 8, ALSO KNOWN AS ERIE PARKWAY, BEING THE NORTHERLY LINE OF THAT CERTAIN PARCEL OF LAND DESCRIBED BY TOWN OF ERIE ORDINANCE NO. 13-2019 RECORDED JULY 18, 2019 IN THE RECORDS OF THE WELD COUNTY CLERK AND RECORDER'S OFFICE AT RECEPTION NO. 4506864 AND BEING THE **POINT OF BEGINNING**;

THENCE NORTH 89°38'17" EAST AND COINCIDENT WITH SAID RIGHT OF WAY LINE, A DISTANCE OF 832.68 FEET TO THE **POINT OF BEGINNING**.

THE ABOVE DESCRIPTION CONTAINS A CALCULATED AREA OF 449,425 SQUARE FEET OR (10.31739 ACRES), MORE OR LESS, AND IS DEPICTED ON THE ATTACHED GRAPHICAL EXHIBIT FOR REFERENCE.