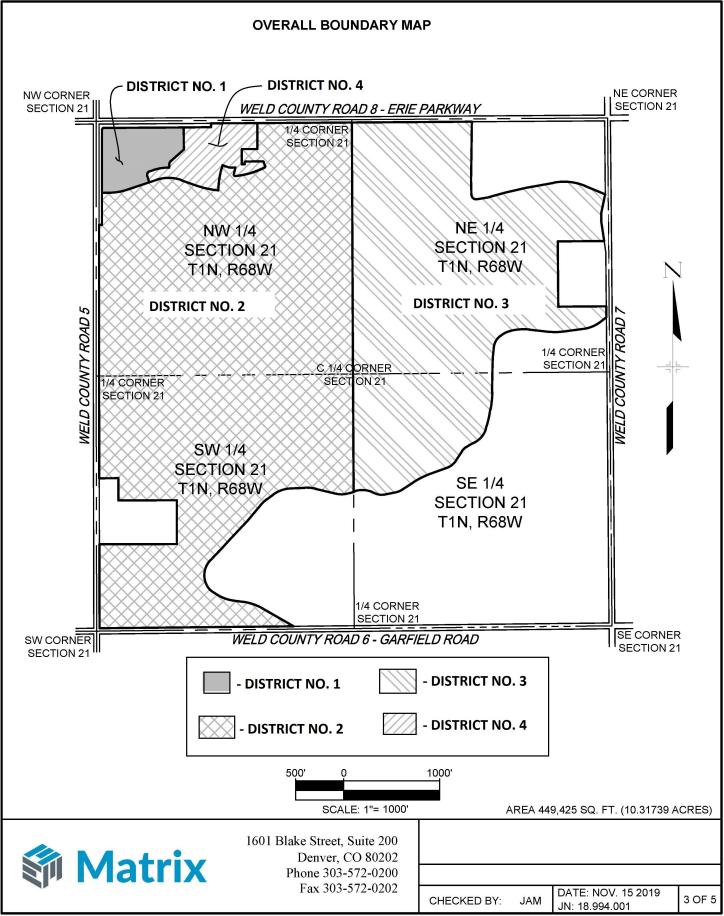

#### III. <u>BOUNDARIES</u>

The area of the Initial District Boundaries includes approximately 418 acres. A legal description of the Initial District Boundaries is attached hereto as Exhibit A. A map of the Initial District Boundaries is attached hereto as Exhibit C. Additional property may only be included into the Districts from time to time pursuant to Section 32-1-401, et seq., C.R.S., subject to the limitations set forth in this Service Plan.

### **EXHIBIT A**

Initial District Boundaries Legal Description