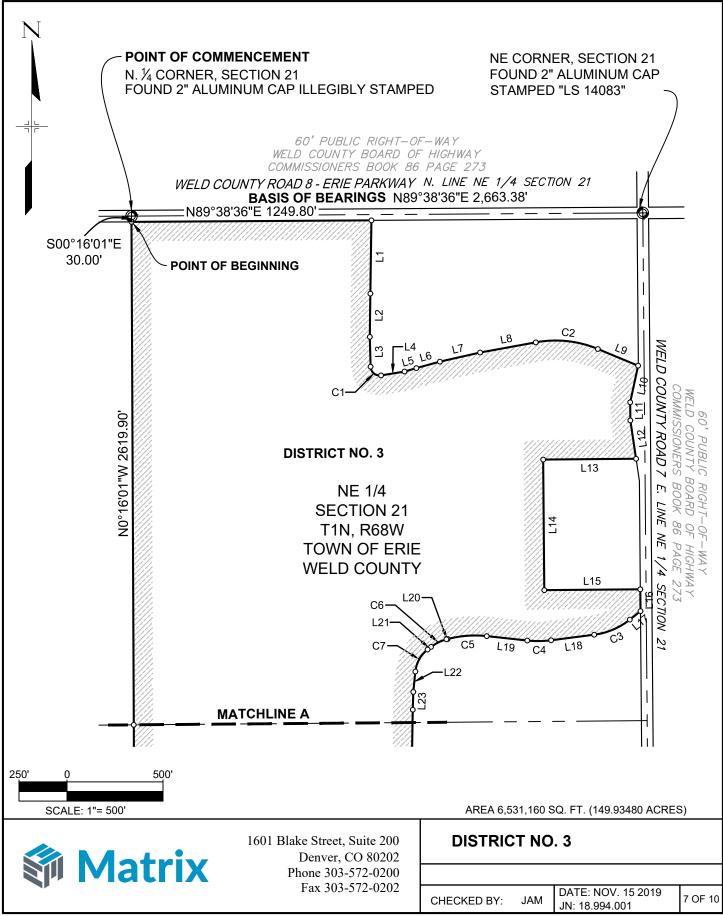

# EXHIBIT A WESTERLY SERVICE PLAN – District No. 3

A PARCEL OF LAND BEING A PART OF THE EAST ONE-HALF OF SECTION TWENTY-ONE (21), TOWNSHIP ONE (1) NORTH, RANGE SIXTY EIGHT (68) WEST OF THE 6TH PRINCIPAL MERIDIAN, TOWN OF ERIE, COUNTY OF WELD, STATE OF COLORADO, MORE PARTICULARLY DESCRIBED AS FOLLOWS WITH BEARINGS REFERENCED TO THE NORTH LINE OF THE NORTHEAST QUARTER OF SAID SECTION TWENTY-ONE (21), MONUMENTED ON THE WEST END BY A FOUND 2 INCH ALUMINUM CAP, ILLEGIBLE STAMPED, AND ON THE EAST END BY A FOUND 2 INCH ALUMINUM CAP, STAMPED "LS 14083", ASSUMED TO BEAR NORTH 89°38′36" EAST A DISTANCE OF 2,663.38 FEET:

**COMMENCING** AT THE NORTH ONE-QUARTER CORNER OF SAID SECTION TWENTY-ONE (21); THENCE SOUTH 00°16'01" EAST, AND COINCIDENT WITH THE EAST LINE OF THE NORTHWEST ONE-QUARTER OF SAID SECTION TWENTY-ONE (21), A DISTANCE OF 30.00 FEET TO A POINT ON THE SOUTHERN RIGHT OF WAY LINE OF WELD COUNTY ROAD NO. 8, ALSO KNOWN AS ERIE PARKWAY, AS DESCRIBED IN BOOK 86 AT PAGE 273 OF THE RECORDS OF THE WELD COUNTY CLERK AND RECORDER'S OFFICE AND THE **POINT OF BEGINNING**;

THENCE NORTH 89°38'36" EAST AND COINCIDENT WITH SAID RIGHT OF WAY LINE, A DISTANCE OF 1,249.80 FEET TO THE WESTERLY LINE OF A 50-FOOT-WIDE DITCH PARCEL AS DESCRIBED IN BOOK 62 AT PAGE 464 IN THE RECORDS OF THE WELD COUNTY CLERK AND RECORDER'S OFFICE;

THENCE NORTH 00°16'04" WEST AND COINCIDENT WITH SAID WEST LINE, A DISTANCE OF 1,223.79 FEET TO THE CENTER OF SAID SECTION TWENTY-ONE (21);

THENCE NORTH 00°16'01" WEST AND COINCIDENT WITH THE WEST LINE OF THE NORTHEAST ONE-QUARTER OF SAID SECTION TWENTY-ONE (21), A DISTANCE OF 2,619.90 FEET TO THE **POINT OF BEGINNING**.

THE ABOVE DESCRIPTION CONTAINS A CALCULATED AREA OF 6,531,160 SQUARE FEET OR (149.93480 ACRES), MORE OR LESS, AND IS DEPICTED ON THE ATTACHED GRAPHICAL EXHIBIT FOR REFERENCE.

JEFFREY A. MILLER, PLS 38467 FOR AND ON BEHALF OF MATRIX DESIGN GROUP, INC. 1601 BLAKE STREET, SUITE 200 DENVER, CO 80202 PH. (303)572-0200