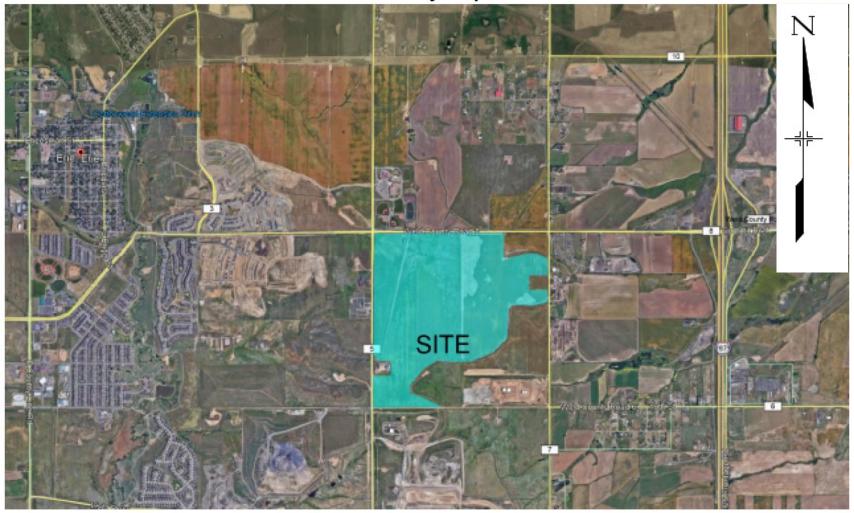

#### III. <u>BOUNDARIES</u>

The area of the Initial District Boundaries includes approximately 418 acres. A legal description of the Initial District Boundaries is attached hereto as Exhibit A. A map of the Initial District Boundaries is attached hereto as Exhibit C. Additional property may only be included into the Districts from time to time pursuant to Section 32-1-401, et seq., C.R.S., subject to the limitations set forth in this Service Plan.

# IV. PROPOSED LAND USE, POPULATION PROJECTIONS, ASSESSED VALUATION

The Initial District Boundaries consists of approximately 418 acres of residential land. The current assessed valuation of the Initial District Boundaries is \$17,980 and, at build out, is expected to be sufficient to reasonably discharge the Debt under the Financial Plan. The population of the Districts at build-out is estimated to be approximately 3,364 people.