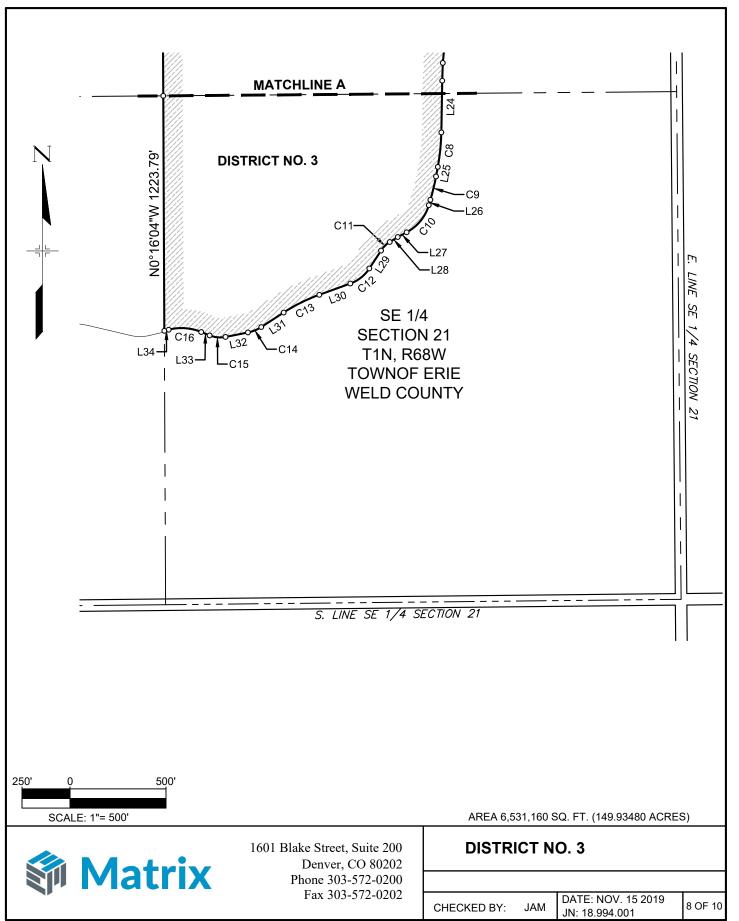

THENCE NORTH 00°16'04" WEST AND COINCIDENT WITH SAID WEST LINE, A DISTANCE OF 1,223.79 FEET TO THE CENTER OF SAID SECTION TWENTY-ONE (21);

THENCE NORTH 00°16'01" WEST AND COINCIDENT WITH THE WEST LINE OF THE NORTHEAST ONE-QUARTER OF SAID SECTION TWENTY-ONE (21), A DISTANCE OF 2,619.90 FEET TO THE **POINT OF BEGINNING**.

THE ABOVE DESCRIPTION CONTAINS A CALCULATED AREA OF 6,531,160 SQUARE FEET OR (149.93480 ACRES), MORE OR LESS, AND IS DEPICTED ON THE ATTACHED GRAPHICAL EXHIBIT FOR REFERENCE.

JEFFREY A. MILLER, PLS 38467 FOR AND ON BEHALF OF MATRIX DESIGN GROUP, INC. 1601 BLAKE STREET, SUITE 200 DENVER, CO 80202 PH. (303)572-0200