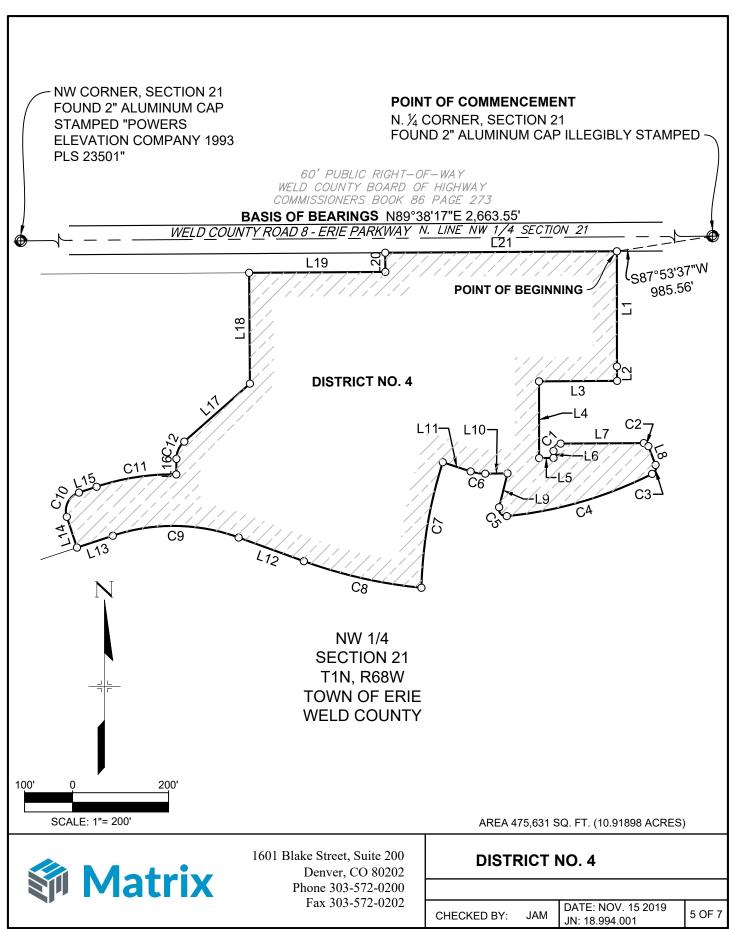

# EXHIBIT A WESTERLY SERVICE PLAN – District No. 4

A PARCEL OF LAND BEING A PART OF THE NORTHWEST ONE-QUARTER OF SECTION TWENTY-ONE (21), TOWNSHIP ONE (1) NORTH, RANGE SIXTY EIGHT (68) WEST OF THE 6TH PRINCIPAL MERIDIAN, TOWN OF ERIE, COUNTY OF WELD, STATE OF COLORADO, MORE PARTICULARLY DESCRIBED AS FOLLOWS WITH BEARINGS REFERENCED TO THE NORTH LINE OF THE NORTHWEST QUARTER OF SAID SECTION TWENTY-ONE (21), MONUMENTED ON THE EAST END BY A FOUND 2 INCH ALUMINUM CAP, ILLEGIBLE STAMPED, AND ON THE WEST END BY A FOUND 2-1/2 INCH ALUMINUM CAP, STAMPED "POWERS ELEVATION COMPANY 1993 PLS 23501", ASSUMED TO BEAR NORTH 89°38′17" EAST A DISTANCE OF 2,663.55 FEET:

**COMMENCING** AT THE NORTH ONE-QUARTER CORNER OF SAID SECTION TWENTY-ONE (21); THENCE SOUTH 87°53'37" WEST, A DISTANCE OF 985.56 FEET TO A POINT ON THE SOUTHERN RIGHT OF WAY LINE OF WELD COUNTY ROAD NO. 8, ALSO KNOWN AS ERIE PARKWAY, AS DESCRIBED IN BOOK 86 AT PAGE 273 OF THE RECORDS OF THE WELD COUNTY CLERK AND RECORDER'S OFFICE AND THE **POINT OF BEGINNING**;

THENCE SOUTH 00°03'27" EAST, A DISTANCE OF 239.97 FEET;

THENCE SOUTH 00°25'16" EAST, A DISTANCE OF 30.00 FEET;

THENCE SOUTH 89°38'19" WEST, A DISTANCE OF 162.65 FEET;

THENCE SOUTH 00°04'04" EAST, A DISTANCE OF 159.88 FEET;

THENCE NORTH 89°18'53" EAST, A DISTANCE OF 30.00 FEET;

THENCE NORTH 00°01'08" EAST, A DISTANCE OF 14.42 FEET TO A NON-TANGENT CURVE HAVING A RADIUS OF 15.00 FEET, WHOSE CENTER BEARS NORTH 88°33'16" EAST;

THENCE NORTHEASTERLY AND COINCIDENT WITH SAID NON-TANGENT CURVE, THROUGH A CENTRAL ANGLE OF 91°05'03", AN ARC DISTANCE OF 23.85 FEET AND HAVING A CHORD THAT BEARS NORTH 44°05'47" EAST, A DISTANCE OF 21.41 FEET;

THENCE NORTH 89°38'19" EAST, A DISTANCE OF 173.31 FEET TO A NON-TANGENT CURVE HAVING A RADIUS OF 10.00 FEET, WHOSE CENTER BEARS SOUTH 00°21'57" EAST;

THENCE SOUTHEASTERLY AND COINCIDENT WITH SAID NON-TANGENT CURVE, THROUGH A CENTRAL ANGLE OF 69°21'30", AN ARC DISTANCE OF 12.10 FEET AND HAVING A CHORD THAT BEARS SOUTH 55°41'12" EAST, A DISTANCE OF 11.38 FEET;

THENCE SOUTH 21°00'43" EAST, A DISTANCE OF 41.78 FEET TO A TANGENT CURVE HAVING A RADIUS OF 15.00 FEET, WHOSE CENTER BEARS SOUTHWESTERLY;

THENCE SOUTHERLY AND COINCIDENT WITH SAID TANGENT CURVE, THROUGH A CENTRAL ANGLE OF 84°07'44", AN ARC DISTANCE OF 22.02 FEET AND HAVING A CHORD THAT BEARS SOUTH 21°03'09" WEST, A DISTANCE OF 20.10 FEET TO A COMPOUND CURVE HAVING A RADIUS OF 850.00 FEET;

THENCE WESTERLY AND COINCIDENT WITH SAID COMPOUND CURVE, THROUGH A CENTRAL ANGLE OF 21°22'17", AN ARC DISTANCE OF 317.05 FEET AND HAVING A CHORD THAT BEARS SOUTH 73°48'09" WEST, A DISTANCE OF 315.21 FEET TO A COMPOUND CURVE HAVING A RADIUS OF 15.00 FEET;

THENCE NORTHWESTERLY AND COINCIDENT WITH SAID COMPOUND CURVE, THROUGH A CENTRAL ANGLE OF 109°08'30", AN ARC DISTANCE OF 28.57 FEET AND HAVING A CHORD THAT BEARS NORTH 40°56'28" WEST. A DISTANCE OF 24.44 FEET:

THENCE NORTH 13°58'51" EAST, A DISTANCE OF 72.68 FEET;

THENCE SOUTH 89°16'38" WEST, A DISTANCE OF 46.45 FEET TO A TANGENT CURVE HAVING A RADIUS OF 93.50 FEET, WHOSE CENTER BEARS NORTHWESTERLY;

THENCE WESTERLY AND COINCIDENT WITH SAID TANGENT CURVE, THROUGH A CENTRAL ANGLE OF 18°57'37", AN ARC DISTANCE OF 30.94 FEET AND HAVING A CHORD THAT BEARS NORTH 81°14'33" WEST, A DISTANCE OF 30.80 FEET;

THENCE NORTH 71°45'45" WEST, A DISTANCE OF 61.10 FEET TO A NON-TANGENT CURVE HAVING A RADIUS OF 933.88 FEET, WHOSE CENTER BEARS SOUTH 72°11'33" EAST;

THENCE SOUTHERLY AND COINCIDENT WITH SAID NON-TANGENT CURVE, THROUGH A CENTRAL ANGLE OF 16°19'47", AN ARC DISTANCE OF 266.16 FEET AND HAVING A CHORD THAT BEARS SOUTH 09°38'33" WEST, A DISTANCE OF 265.26 FEET TO A NON-TANGENT CURVE HAVING A RADIUS OF 1,000.00 FEET, WHOSE CENTER BEARS NORTH 05°31'05" EAST;

THENCE WESTERLY AND COINCIDENT WITH SAID NON-TANGENT CURVE, THROUGH A CENTRAL ANGLE OF 14°25'38", AN ARC DISTANCE OF 251.80 FEET AND HAVING A CHORD THAT BEARS NORTH 77°16'06" WEST, A DISTANCE OF 251.14 FEET;

THENCE NORTH 70°03'17" WEST, A DISTANCE OF 144.50 FEET TO A TANGENT CURVE HAVING A RADIUS OF 400.00 FEET, WHOSE CENTER BEARS SOUTHWESTERLY;

THENCE WESTERLY AND COINCIDENT WITH SAID TANGENT CURVE, THROUGH A CENTRAL ANGLE OF 38°15'27", AN ARC DISTANCE OF 267.09 FEET AND HAVING A CHORD THAT BEARS NORTH 89°11'00" WEST, A DISTANCE OF 262.15 FEET;

THENCE SOUTH 71°41'16" WEST, A DISTANCE OF 78.58 FEET;

THENCE NORTH 18°18'44" WEST, A DISTANCE OF 67.50 FEET TO A TANGENT CURVE HAVING A RADIUS OF 40.00 FEET, WHOSE CENTER BEARS NORTHEASTERLY;

THENCE NORTHEASTERLY AND COINCIDENT WITH SAID TANGENT CURVE, THROUGH A CENTRAL ANGLE OF 90°00'00", AN ARC DISTANCE OF 62.83 FEET AND HAVING A CHORD THAT BEARS NORTH 26°41'16" EAST, A DISTANCE OF 56.57 FEET;

THENCE NORTH 71°41'16" EAST, A DISTANCE OF 38.58 FEET TO A TANGENT CURVE HAVING A RADIUS OF

507.50 FEET, WHOSE CENTER BEARS SOUTHEASTERLY;

THENCE EASTERLY AND COINCIDENT WITH SAID TANGENT CURVE, THROUGH A CENTRAL ANGLE OF 19°03'12", AN ARC DISTANCE OF 168.76 FEET AND HAVING A CHORD THAT BEARS NORTH 81°12'52" EAST, A DISTANCE OF 167.99 FEET;

THENCE NORTH 00°27'32" EAST, A DISTANCE OF 32.42 FEET TO A NON-TANGENT CURVE HAVING A RADIUS OF 48.50 FEET, WHOSE CENTER BEARS SOUTH 89°32'32" EAST;

THENCE NORTHEASTERLY AND COINCIDENT WITH SAID NON-TANGENT CURVE, THROUGH A CENTRAL ANGLE OF 48°04'50", AN ARC DISTANCE OF 40.70 FEET AND HAVING A CHORD THAT BEARS NORTH 24°29'53" EAST, A DISTANCE OF 39.52 FEET;

THENCE NORTH 48°32'14" EAST, A DISTANCE OF 182.44 FEET;

THENCE NORTH 00°24'06" WEST, A DISTANCE OF 230.92 FEET TO A POINT ON THE SOUTHERN RIGHT OF WAY LINE OF WELD COUNTY ROAD NO. 8, ALSO KNOWN AS ERIE PARKWAY, BEING THE NORTHERLY LINE OF THAT CERTAIN PARCEL OF LAND DESCRIBED BY TOWN OF ERIE ORDINANCE NO. 13-2019 RECORDED JULY 18, 2019 IN SAID RECORDS AT RECEPTION NO. 4506864;

THENCE COINCIDENT WITH SAID RIGHT OF WAY LINE THE FOLLOWING THREE (3) COURSES:

- THENCE NORTH 89°38'17" EAST, AND COINCIDENT WITH SAID NORTHERLY LINE, A DISTANCE OF 283.80 FEET TO THE WESTERLY LINE OF THAT PARTICULAR PARCEL OF LAND DESCRIBED IN THE DEEDS RECORDED AT RECEPTION NO. 3338310 AND RECEPTION NO. 3338311 IN SAID RECORDS;
- THENCE NORTH 00°21'43" WEST, AND COINCIDENT WITH SAID WESTERLY LINE, A DISTANCE OF 40.00 FEET TO THE SOUTHERLY RIGHT-OF-WAY LINE AS DESCRIBED IN BOOK 86 AT PAGE 273 OF SAID RECORDS;
- 3. THENCE NORTH 89°38'17" EAST, AND COINCIDENT WITH SAID SOUTHERLY LINE, A DISTANCE OF 482.54 FEET TO THE **POINT OF BEGINNING**.