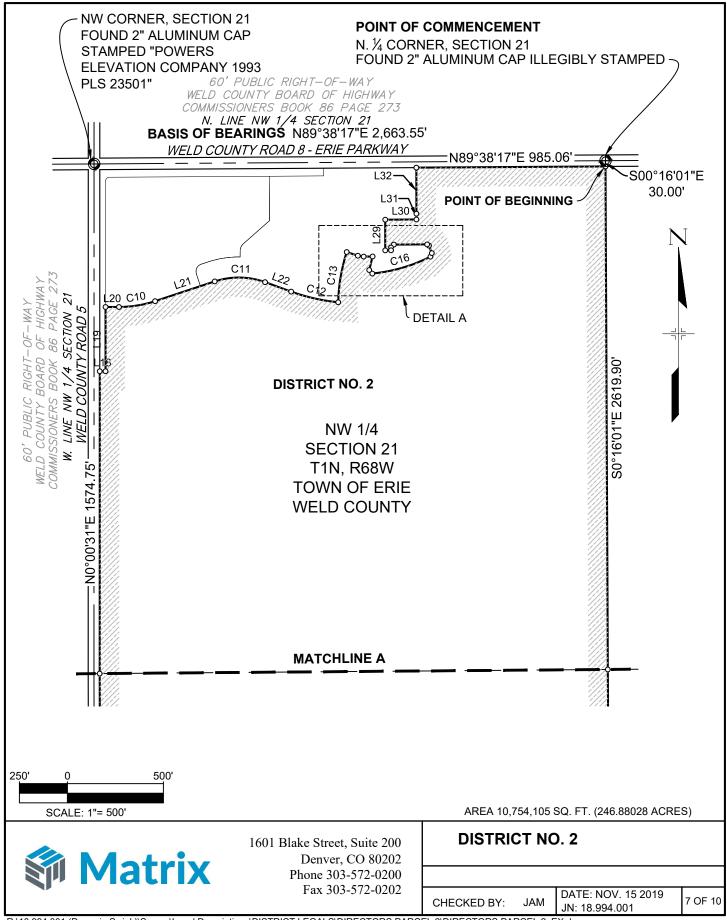

# EXHIBIT A WESTERLY SERVICE PLAN – District No. 2

A PARCEL OF LAND BEING A PART OF THE WEST ONE-HALF OF SECTION TWENTY-ONE (21), TOWNSHIP ONE (1) NORTH, RANGE SIXTY EIGHT (68) WEST OF THE 6TH PRINCIPAL MERIDIAN, TOWN OF ERIE, COUNTY OF WELD, STATE OF COLORADO, MORE PARTICULARLY DESCRIBED AS FOLLOWS WITH BEARINGS REFERENCED TO THE NORTH LINE OF THE NORTHWEST QUARTER OF SAID SECTION TWENTY-ONE (21), MONUMENTED ON THE EAST END BY A FOUND 2 INCH ALUMINUM CAP, ILLEGIBLE STAMPED, AND ON THE WEST END BY A FOUND 2-1/2 INCH ALUMINUM CAP, STAMPED "POWERS ELEVATION COMPANY 1993 PLS 23501", ASSUMED TO BEAR NORTH 89°38'17" EAST A DISTANCE OF 2,663.55 FEET:

**COMMENCING** AT THE NORTH ONE-QUARTER CORNER OF SAID SECTION TWENTY-ONE (21); THENCE SOUTH 00°16'01" EAST AND COINCIDENT WITH THE EAST LINE OF THE NORTHWEST ONE-QUARTER OF SAID SECTION TWENTY-ONE (21), A DISTANCE OF 30.00 FEET TO A POINT ON THE SOUTHERN RIGHT OF WAY LINE OF WELD COUNTY ROAD NO. 8, ALSO KNOWN AS ERIE PARKWAY, AS DESCRIBED IN BOOK 86 AT PAGE 273 OF THE RECORDS OF THE WELD COUNTY CLERK AND RECORDER'S OFFICE AND THE **POINT OF BEGINNING**;

THENCE NORTH 89°38'17" EAST AND COINCIDENT WITH SAID RIGHT OF WAY LINE, A DISTANCE OF 985.06 FEET TO THE **POINT OF BEGINNING**.

THE ABOVE DESCRIPTION CONTAINS A CALCULATED AREA OF 10,754,105 SQUARE FEET OR (246.88028 ACRES), MORE OR LESS, AND IS DEPICTED ON THE ATTACHED GRAPHICAL EXHIBIT FOR REFERENCE.