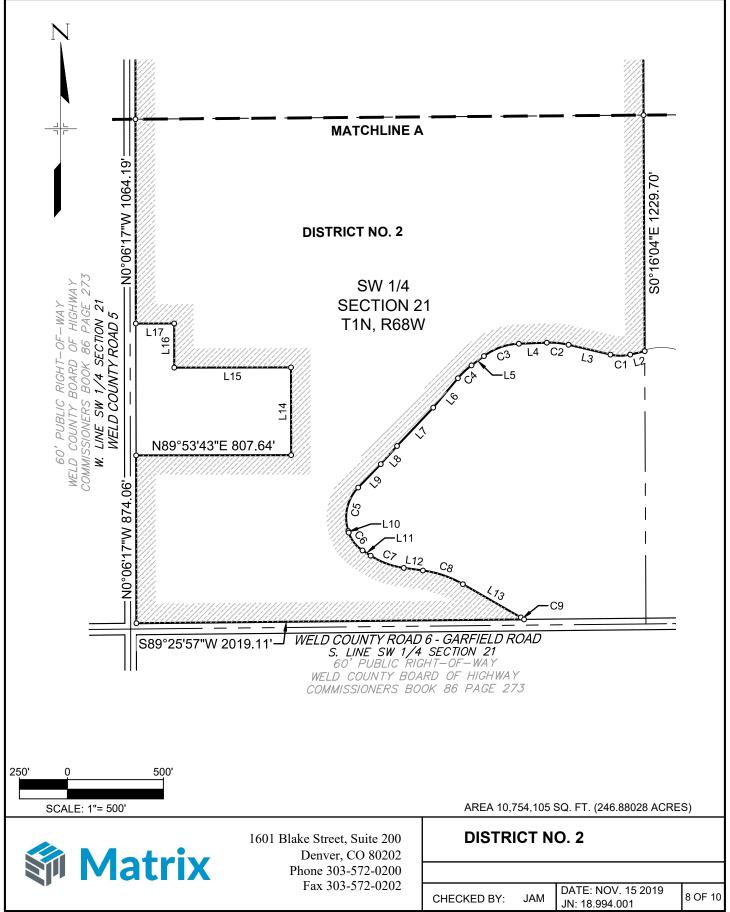

# EXHIBIT A WESTERLY SERVICE PLAN – District No. 2

A PARCEL OF LAND BEING A PART OF THE WEST ONE-HALF OF SECTION TWENTY-ONE (21), TOWNSHIP ONE (1) NORTH, RANGE SIXTY EIGHT (68) WEST OF THE 6TH PRINCIPAL MERIDIAN, TOWN OF ERIE, COUNTY OF WELD, STATE OF COLORADO, MORE PARTICULARLY DESCRIBED AS FOLLOWS WITH BEARINGS REFERENCED TO THE NORTH LINE OF THE NORTHWEST QUARTER OF SAID SECTION TWENTY-ONE (21), MONUMENTED ON THE EAST END BY A FOUND 2 INCH ALUMINUM CAP, ILLEGIBLE STAMPED, AND ON THE WEST END BY A FOUND 2-1/2 INCH ALUMINUM CAP, STAMPED "POWERS ELEVATION COMPANY 1993 PLS 23501", ASSUMED TO BEAR NORTH 89°38'17" EAST A DISTANCE OF 2,663.55 FEET:

**COMMENCING** AT THE NORTH ONE-QUARTER CORNER OF SAID SECTION TWENTY-ONE (21); THENCE SOUTH 00°16'01" EAST AND COINCIDENT WITH THE EAST LINE OF THE NORTHWEST ONE-QUARTER OF SAID SECTION TWENTY-ONE (21), A DISTANCE OF 30.00 FEET TO A POINT ON THE SOUTHERN RIGHT OF WAY LINE OF WELD COUNTY ROAD NO. 8, ALSO KNOWN AS ERIE PARKWAY, AS DESCRIBED IN BOOK 86 AT PAGE 273 OF THE RECORDS OF THE WELD COUNTY CLERK AND RECORDER'S OFFICE AND THE **POINT OF BEGINNING**;

THENCE CONTINUE SOUTH 00°16'01" EAST AND COINCIDENT WITH SAID EAST LINE, A DISTANCE OF 2,619.90 FEET TO THE CENTER CORNER OF SAID SECTION TWENTY-ONE (21);

THENCE SOUTH 00°16'04" EAST AND COINCIDENT WITH THE EAST LINE OF THE SOUTHWEST ONE-QUARTER OF SAID SECTION TWENTY-ONE (21), A DISTANCE OF 1,229.70 FEET TO THE NORTHERLY LINE OF A COMMUNITY DITCH PARCEL AS DESCRIBED IN IN BOOK 63 AT PAGE 464, RECEPTION NO. 23030 IN THE RECORDS OF THE WELD COUNTY CLERK AND RECORDER'S OFFICE;

THENCE SOUTH 89°25'57" WEST AND COINCIDENT WITH SAID RIGHT OF WAY LINE, A DISTANCE OF 2,019.11 FEET TO A POINT ON THE EASTERLY RIGHT OF WAY LINE OF WELD COUNTY ROAD NO. 5 AS DESCRIBED IN SAID BOOK 86 AT PAGE 273 OF THE RECORDS OF THE WELD COUNTY CLERK AND RECORDER'S OFFICE;

THENCE NORTH 00°06'17" WEST AND COINCIDENT WITH SAID RIGHT OF WAY LINE, A DISTANCE OF 874.06 FEET TO A POINT ON THE BOUNDARY OF THAT PARCEL OF LAND DESCRIBED AT RECEPTION NO. 2978817 OF THE RECORDS OF THE WELD COUNTY CLERK AND RECORDER;

THENCE COINCIDENT WITH SAID BOUNDARY THE FOLLOWING FIVE (5) COURSES:

- 1. THENCE NORTH 89°53'43" EAST, A DISTANCE OF 807.64 FEET;
- 2. THENCE NORTH 00°06'17" WEST, A DISTANCE OF 457.00 FEET;
- THENCE SOUTH 89°53'43" WEST, A DISTANCE OF 608.07 FEET;
- 4. THENCE NORTH 00°06'17" WEST, A DISTANCE OF 230.00 FEET;
- 5. THENCE SOUTH 89°53'43" WEST, A DISTANCE OF 199.57 FEET TO A POINT ON THE EASTERLY RIGHT OF WAY LINE OF WELD COUNTY ROAD NO.5 AS DESCRIBED IN BOOK 86 AT PAGE 273 OF THE RECORDS OF THE WELD COUNTY CLERK AND RECORDER'S OFFICE;

THENCE COINCIDENT WITH SAID RIGHT OF WAY LINE THE FOLLOWING FOUR (4) COURSES:

- 1. THENCE NORTH 00°06'17" WEST, A DISTANCE OF 1,064.19 FEET;
- 2. THENCE NORTH 00°00'31" EAST, A DISTANCE OF 1,574.75 FEET TO A POINT ON THE EASTERLY RIGHT-OF-WAY LINE OF SAID WELD COUNTY ROAD 5 AS DESCRIBED IN THE DEEDS RECORDED AT RECEPTION NO. 3338310 AND RECEPTION NO. 3338311 IN SAID RECORDS;
- 3. THENCE SOUTH 89°59'29" EAST, COINCIDENT WITH THE SOUTHERLY LINE OF SAID DEEDS, A DISTANCE OF 30.00 FEET TO THE WESTERLY LINE OF THAT CERTAIN PARCEL OF LAND DESCRIBED BY TOWN OF ERIE ORDINANCE NO. 13-2019 RECORDED JULY 18, 2019 IN SAID RECORDS AT RECEPTION NO. 4506864;
- 4. THENCE NORTH 00°00'31" EAST, COINCIDENT WITH SAID WEST LINE, A DISTANCE OF 334.46 FEET;

THENCE NORTH 89°38'17" EAST AND COINCIDENT WITH SAID RIGHT OF WAY LINE, A DISTANCE OF 985.06 FEET TO THE **POINT OF BEGINNING**.

THE ABOVE DESCRIPTION CONTAINS A CALCULATED AREA OF 10,754,105 SQUARE FEET OR (246.88028 ACRES), MORE OR LESS, AND IS DEPICTED ON THE ATTACHED GRAPHICAL EXHIBIT FOR REFERENCE.