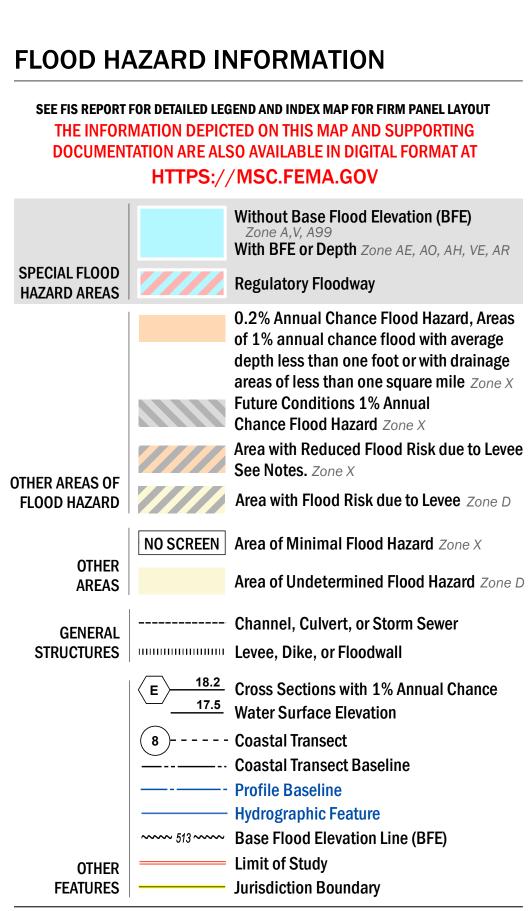

Base map information shown on this FIRM was derived from the Bureau of Land Management, dated 2011, the Boulder County GIS Department, dated 2018, and the US Department of Agriculture Natural Resources Conservation, dated 2014.