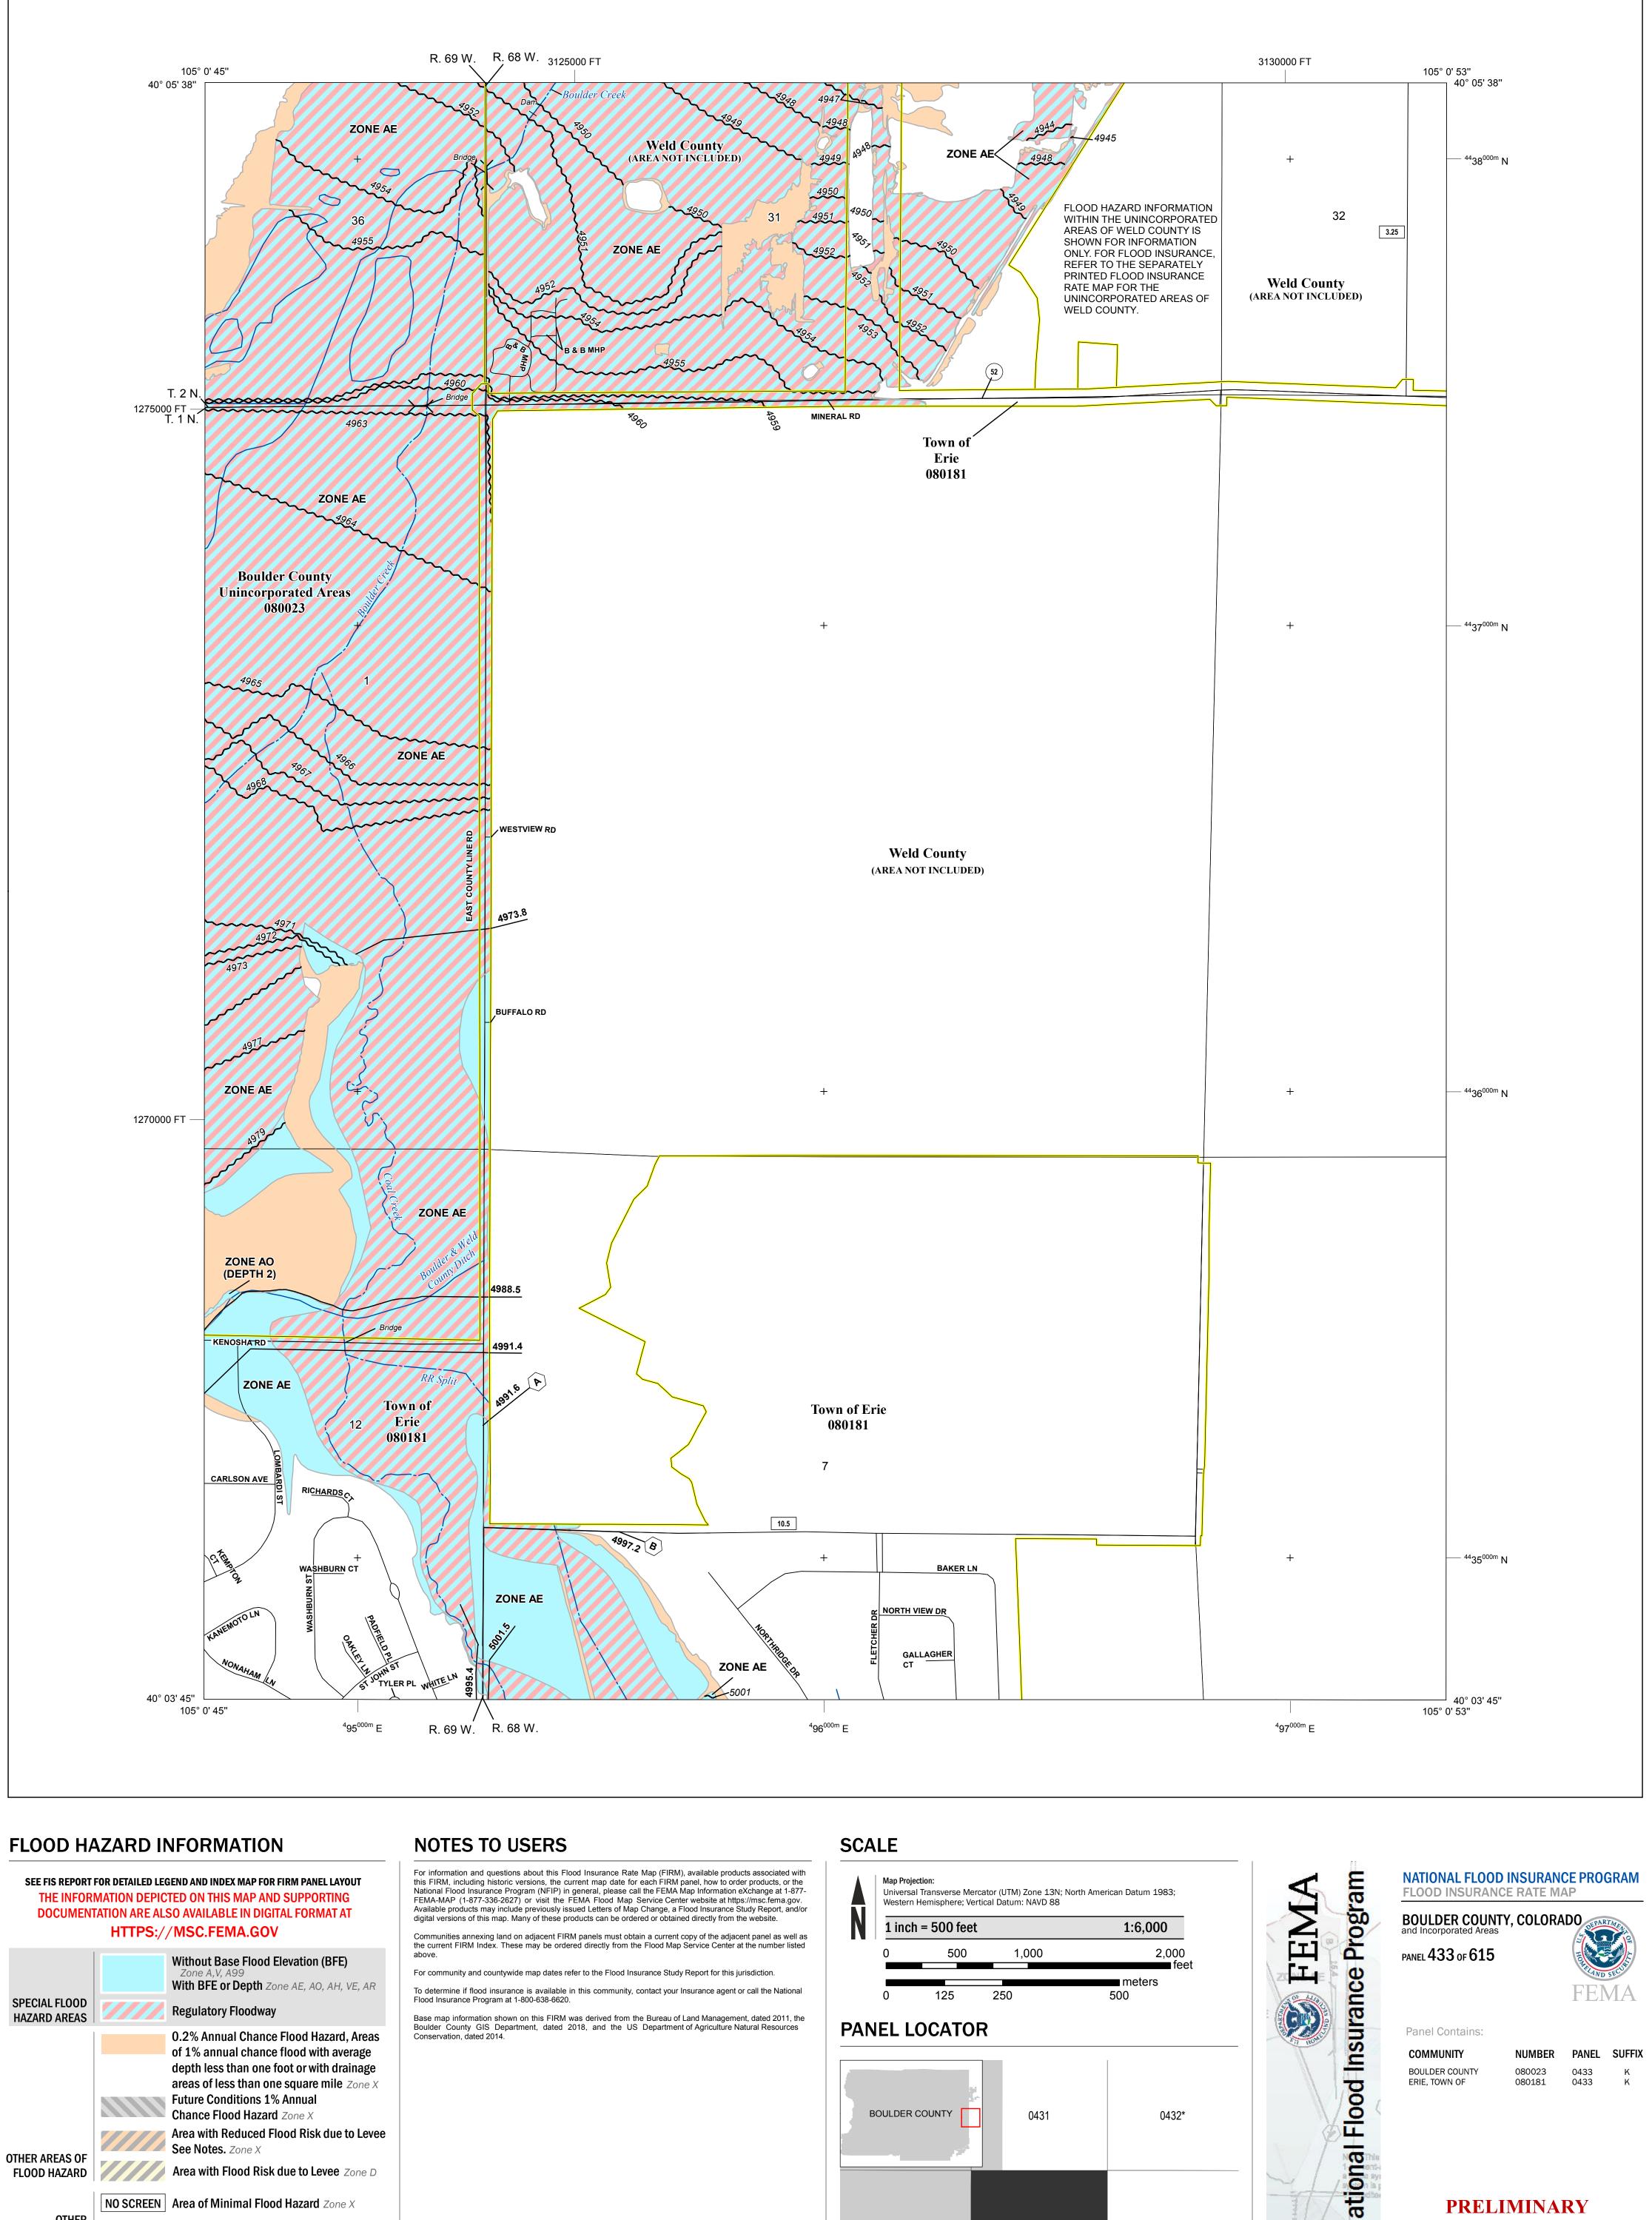

Base map information shown on this FIRM was derived from the Bureau of Land Management, dated 2011, the Boulder County GIS Department, dated 2018, and the US Department of Agriculture Natural Resources Conservation, dated 2014.