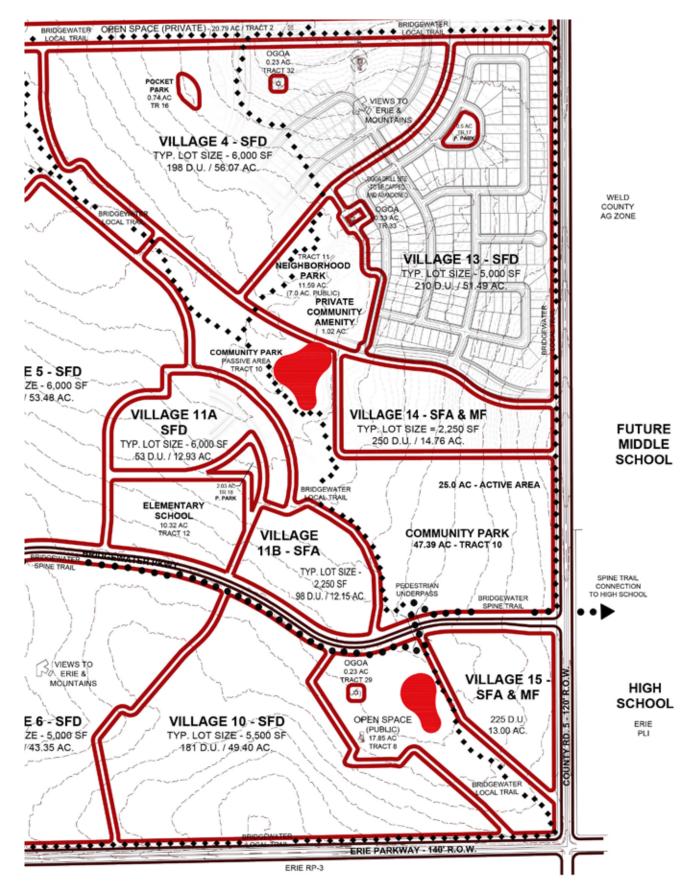

### LAND USE PLAN

**LEGEND** 

SKETCH PLAN BOUNDARY RESIDENTIAL LOT LINE

**EXISTING EASEMENT** 

OIL & GAS WELL RESIDENTIAL SETBACK

TOPOGRAPHY (1' INTERVALS) SHEET MATCH LINE

**GENERAL NOTES:** 

- LAND PLAN IS CONCEPTUAL AND SUBJECT TO CHANGE.
- 2. THERE ARE NO KNOWN FLOODPLAIN AREAS WITHIN THE PROPOSED SKETCH PLAN BOUNDARY.
- 3. THERE ARE NO KNOWN WETLAND, RIPARIAN AREAS, STREAMS, LAKES, DITCHES AND/OR LATERALS WITHIN THE SKETCH PLAN BOUNDARY.
- THERE ARE NO KNOWN GEOLOGICAL HAZARDS, UNDERMINING AND SUBSIDENCE AREAS, AND/OR **EXPANSIVE SOILS WITHIN THE PROPOSED SKETCH** PLAN BOUNDARY. REFERENCE THE GEOTECHNICAL REPORTS PROVIDED WITH THIS APPLICATION FOR MORE DETAILED INFORMATION.
- 5. THERE ARE NO KNOWN HISTORICAL OR ARCHAEOLOGICAL SITES WITHIN THE PROPOSED SKETCH PLAN BOUNDARY.
- THERE ARE NO EXISTING TREES WITHIN THE PROPOSED SKETCH PLAN BOUNDARY.
- 7. PUBLIC ROADWAYS TO FOLLOW STANDARD TOWN OF ERIE SPECIFICATIONS.

### LAND USE PLAN

LEGEND

SKETCH PLAN BOUNDARYRESIDENTIAL LOT LINEEXISTING EASEMENT

- EVIOLING ENSEME

OIL & GAS WELL RESIDENTIAL SETBACK

TOPOGRAPHY (1' INTERVALS)
SHEET MATCH LINE

VIEW CORRIDOR

**GENERAL NOTES:** 

- LAND PLAN IS CONCEPTUAL AND SUBJECT TO CHANGE.
- 2. THERE ARE NO KNOWN FLOODPLAIN AREAS WITHIN THE PROPOSED SKETCH PLAN BOUNDARY.
- 3. THERE ARE NO KNOWN WETLAND, RIPARIAN AREAS, STREAMS, LAKES, DITCHES AND/OR LATERALS WITHIN THE SKETCH PLAN BOUNDARY.
- THERE ARE NO KNOWN GEOLOGICAL HAZARDS, UNDERMINING AND SUBSIDENCE AREAS, AND/OR EXPANSIVE SOILS WITHIN THE PROPOSED SKETCH PLAN BOUNDARY. REFERENCE THE GEOTECHNICAL REPORTS PROVIDED WITH THIS APPLICATION FOR MORE DETAILED INFORMATION.
   THERE ARE NO KNOWN HISTORICAL OR
- SKETCH PLAN BOUNDARY.
  THERE ARE NO EXISTING TREES WITHIN THE

ARCHAEOLOGICAL SITES WITHIN THE PROPOSED

PROPOSED SKETCH PLAN BOUNDARY.

7. PUBLIC ROADWAYS TO FOLLOW STANDARD TOWN OF ERIE SPECIFICATIONS.

NORRIS DESIGN
Planning | Landscape Architecture | Branding

1101 Bannock Street
Denver, Colorado 80204
P 303.892.1166
www.norris-design.com