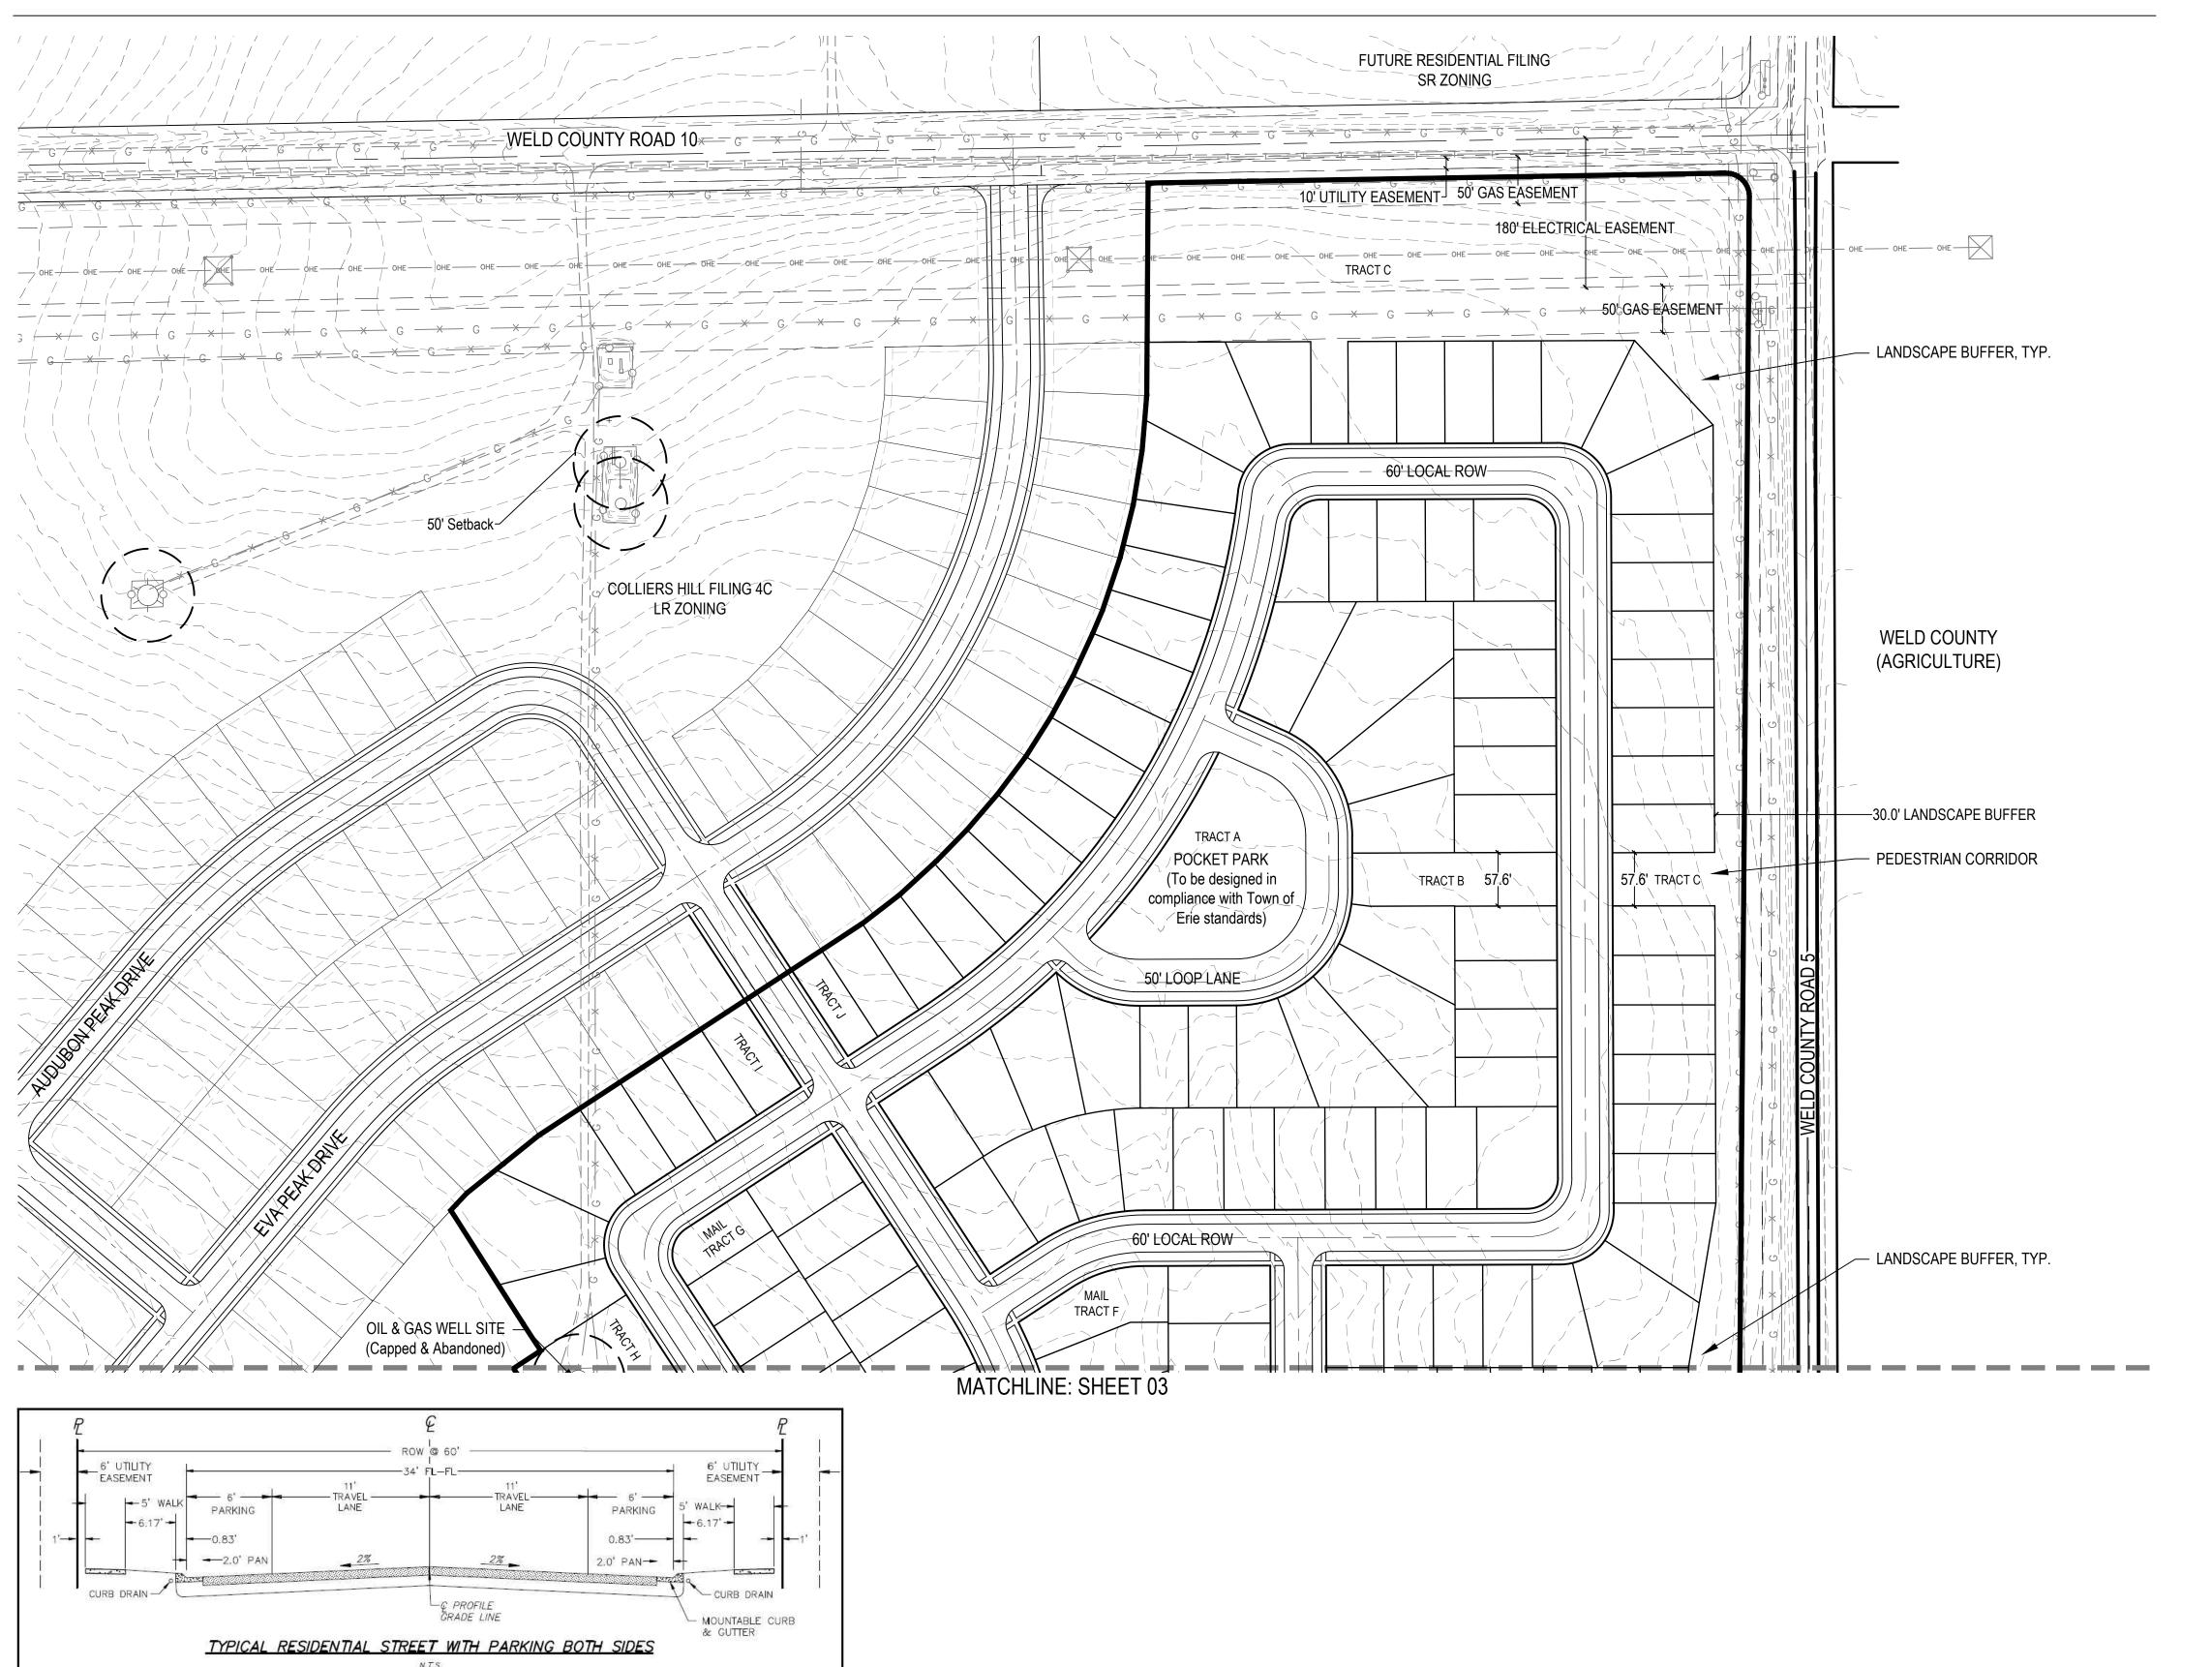

### LAND USE PLAN

**LEGEND** 

SKETCH PLAN BOUNDARY RESIDENTIAL LOT LINE

**EXISTING EASEMENT** 

OIL & GAS WELL RESIDENTIAL SETBACK

TOPOGRAPHY (1' INTERVALS) SHEET MATCH LINE

**GENERAL NOTES:** 

- LAND PLAN IS CONCEPTUAL AND SUBJECT TO CHANGE.
- 2. THERE ARE NO KNOWN FLOODPLAIN AREAS WITHIN THE PROPOSED SKETCH PLAN BOUNDARY.
- 3. THERE ARE NO KNOWN WETLAND, RIPARIAN AREAS, STREAMS, LAKES, DITCHES AND/OR LATERALS WITHIN THE SKETCH PLAN BOUNDARY.
- THERE ARE NO KNOWN GEOLOGICAL HAZARDS, UNDERMINING AND SUBSIDENCE AREAS, AND/OR **EXPANSIVE SOILS WITHIN THE PROPOSED SKETCH** PLAN BOUNDARY. REFERENCE THE GEOTECHNICAL REPORTS PROVIDED WITH THIS APPLICATION FOR MORE DETAILED INFORMATION.
- 5. THERE ARE NO KNOWN HISTORICAL OR ARCHAEOLOGICAL SITES WITHIN THE PROPOSED SKETCH PLAN BOUNDARY.
- THERE ARE NO EXISTING TREES WITHIN THE PROPOSED SKETCH PLAN BOUNDARY.
- 7. PUBLIC ROADWAYS TO FOLLOW STANDARD TOWN OF ERIE SPECIFICATIONS.

**NORRIS DESIGN** 

1101 Bannock Street Denver, Colorado 80204

OWNER: JON SHUMAKER JERRY B, RICHMOND III 7220 S. ALTON WAY SUITE C-400 CENTENNIAL, CO 80112

SHEET TITLE:

02 OF 3

NOTE: REFER TO GETOTECHNICAL REPORT FOR PAVEMENT SECTION. TYPICAL RESIDENTIAL STREET WITH PARKING BOTH SIDES