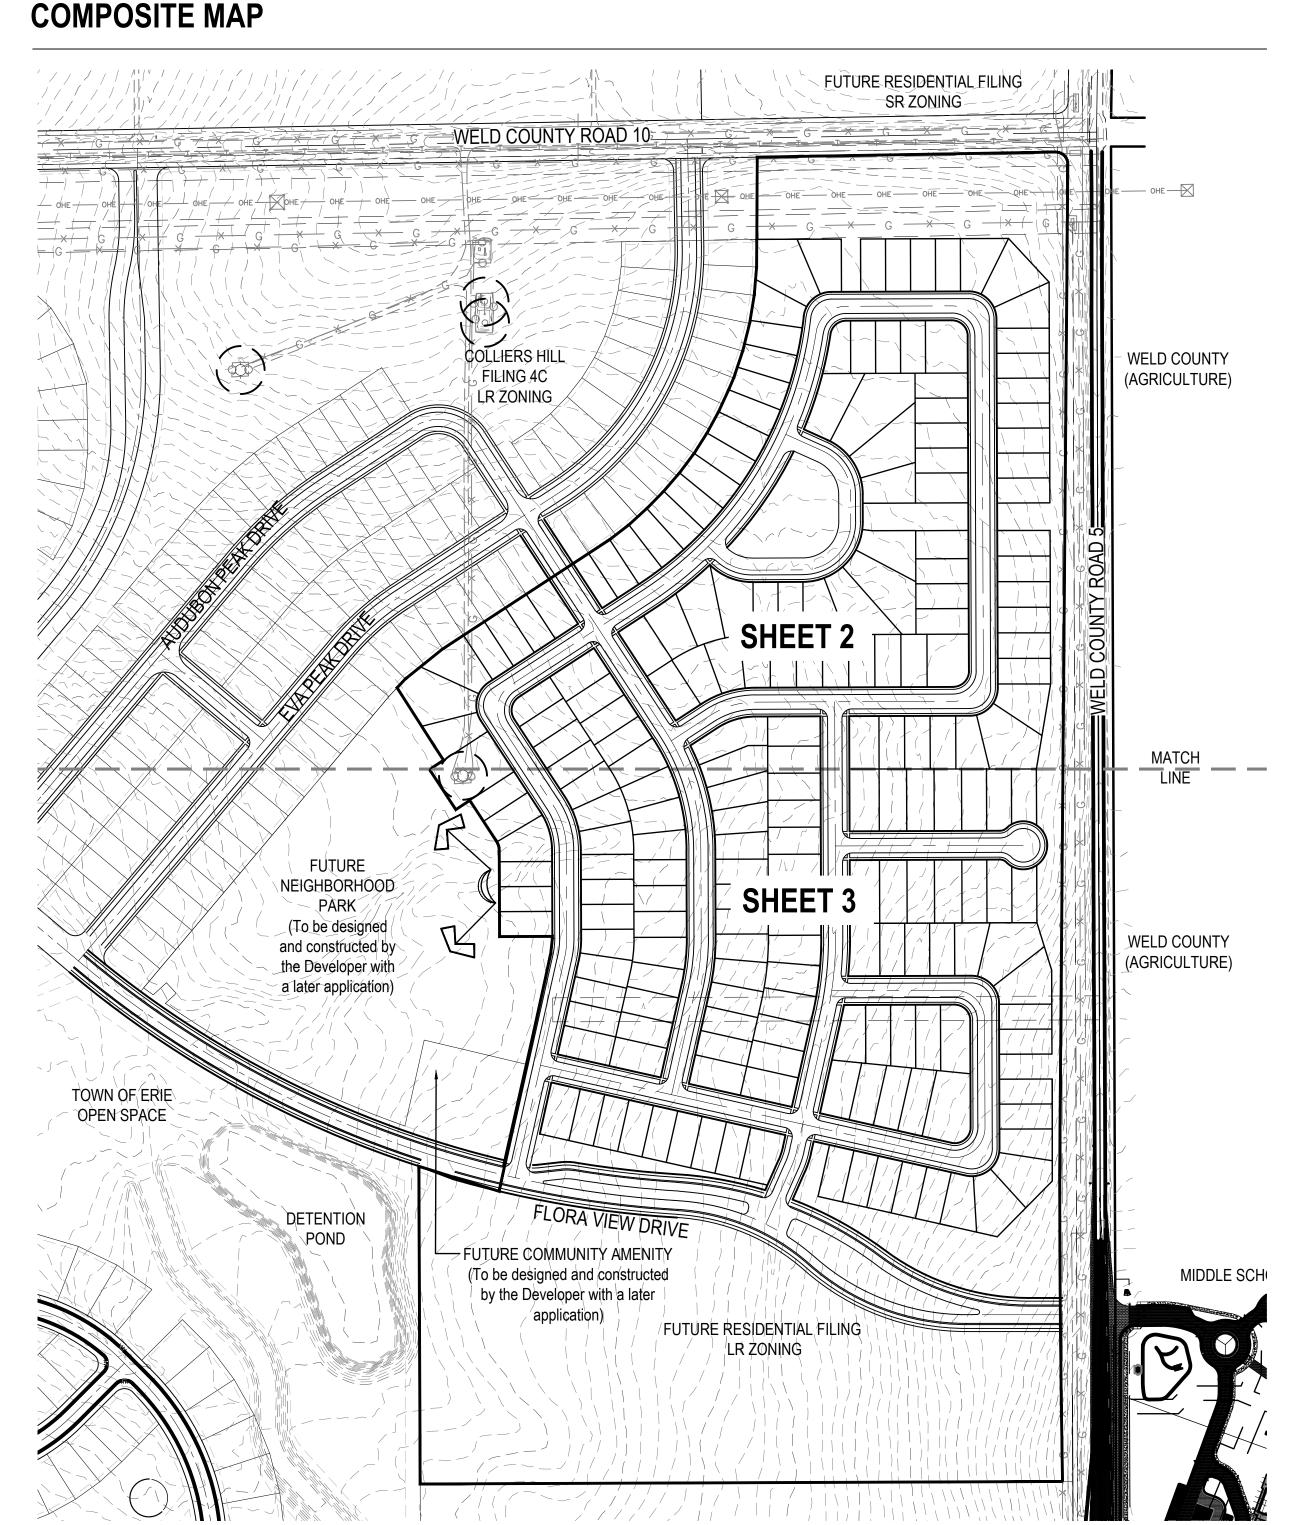

### LAND USE PLAN

**LEGEND** 

SKETCH PLAN BOUNDARY RESIDENTIAL LOT LINE

**EXISTING EASEMENT** 

OIL & GAS WELL RESIDENTIAL SETBACK

TOPOGRAPHY (1' INTERVALS) SHEET MATCH LINE

**GENERAL NOTES:** 

- LAND PLAN IS CONCEPTUAL AND SUBJECT TO CHANGE.
- 2. THERE ARE NO KNOWN FLOODPLAIN AREAS WITHIN THE PROPOSED SKETCH PLAN BOUNDARY.
- 3. THERE ARE NO KNOWN WETLAND, RIPARIAN AREAS, STREAMS, LAKES, DITCHES AND/OR LATERALS WITHIN THE SKETCH PLAN BOUNDARY.
- THERE ARE NO KNOWN GEOLOGICAL HAZARDS, UNDERMINING AND SUBSIDENCE AREAS, AND/OR **EXPANSIVE SOILS WITHIN THE PROPOSED SKETCH** PLAN BOUNDARY. REFERENCE THE GEOTECHNICAL REPORTS PROVIDED WITH THIS APPLICATION FOR MORE DETAILED INFORMATION.
- 5. THERE ARE NO KNOWN HISTORICAL OR ARCHAEOLOGICAL SITES WITHIN THE PROPOSED SKETCH PLAN BOUNDARY.
- THERE ARE NO EXISTING TREES WITHIN THE PROPOSED SKETCH PLAN BOUNDARY.
- 7. PUBLIC ROADWAYS TO FOLLOW STANDARD TOWN OF ERIE SPECIFICATIONS.

**NORRIS DESIGN** 

1101 Bannock Street Denver, Colorado 80204

OWNER: JON SHUMAKER JERRY B, RICHMOND III 7220 S. ALTON WAY SUITE C-400 CENTENNIAL, CO 80112

SHEET TITLE:

02 OF 3

NOTE: REFER TO GETOTECHNICAL REPORT FOR PAVEMENT SECTION. TYPICAL RESIDENTIAL STREET WITH PARKING BOTH SIDES