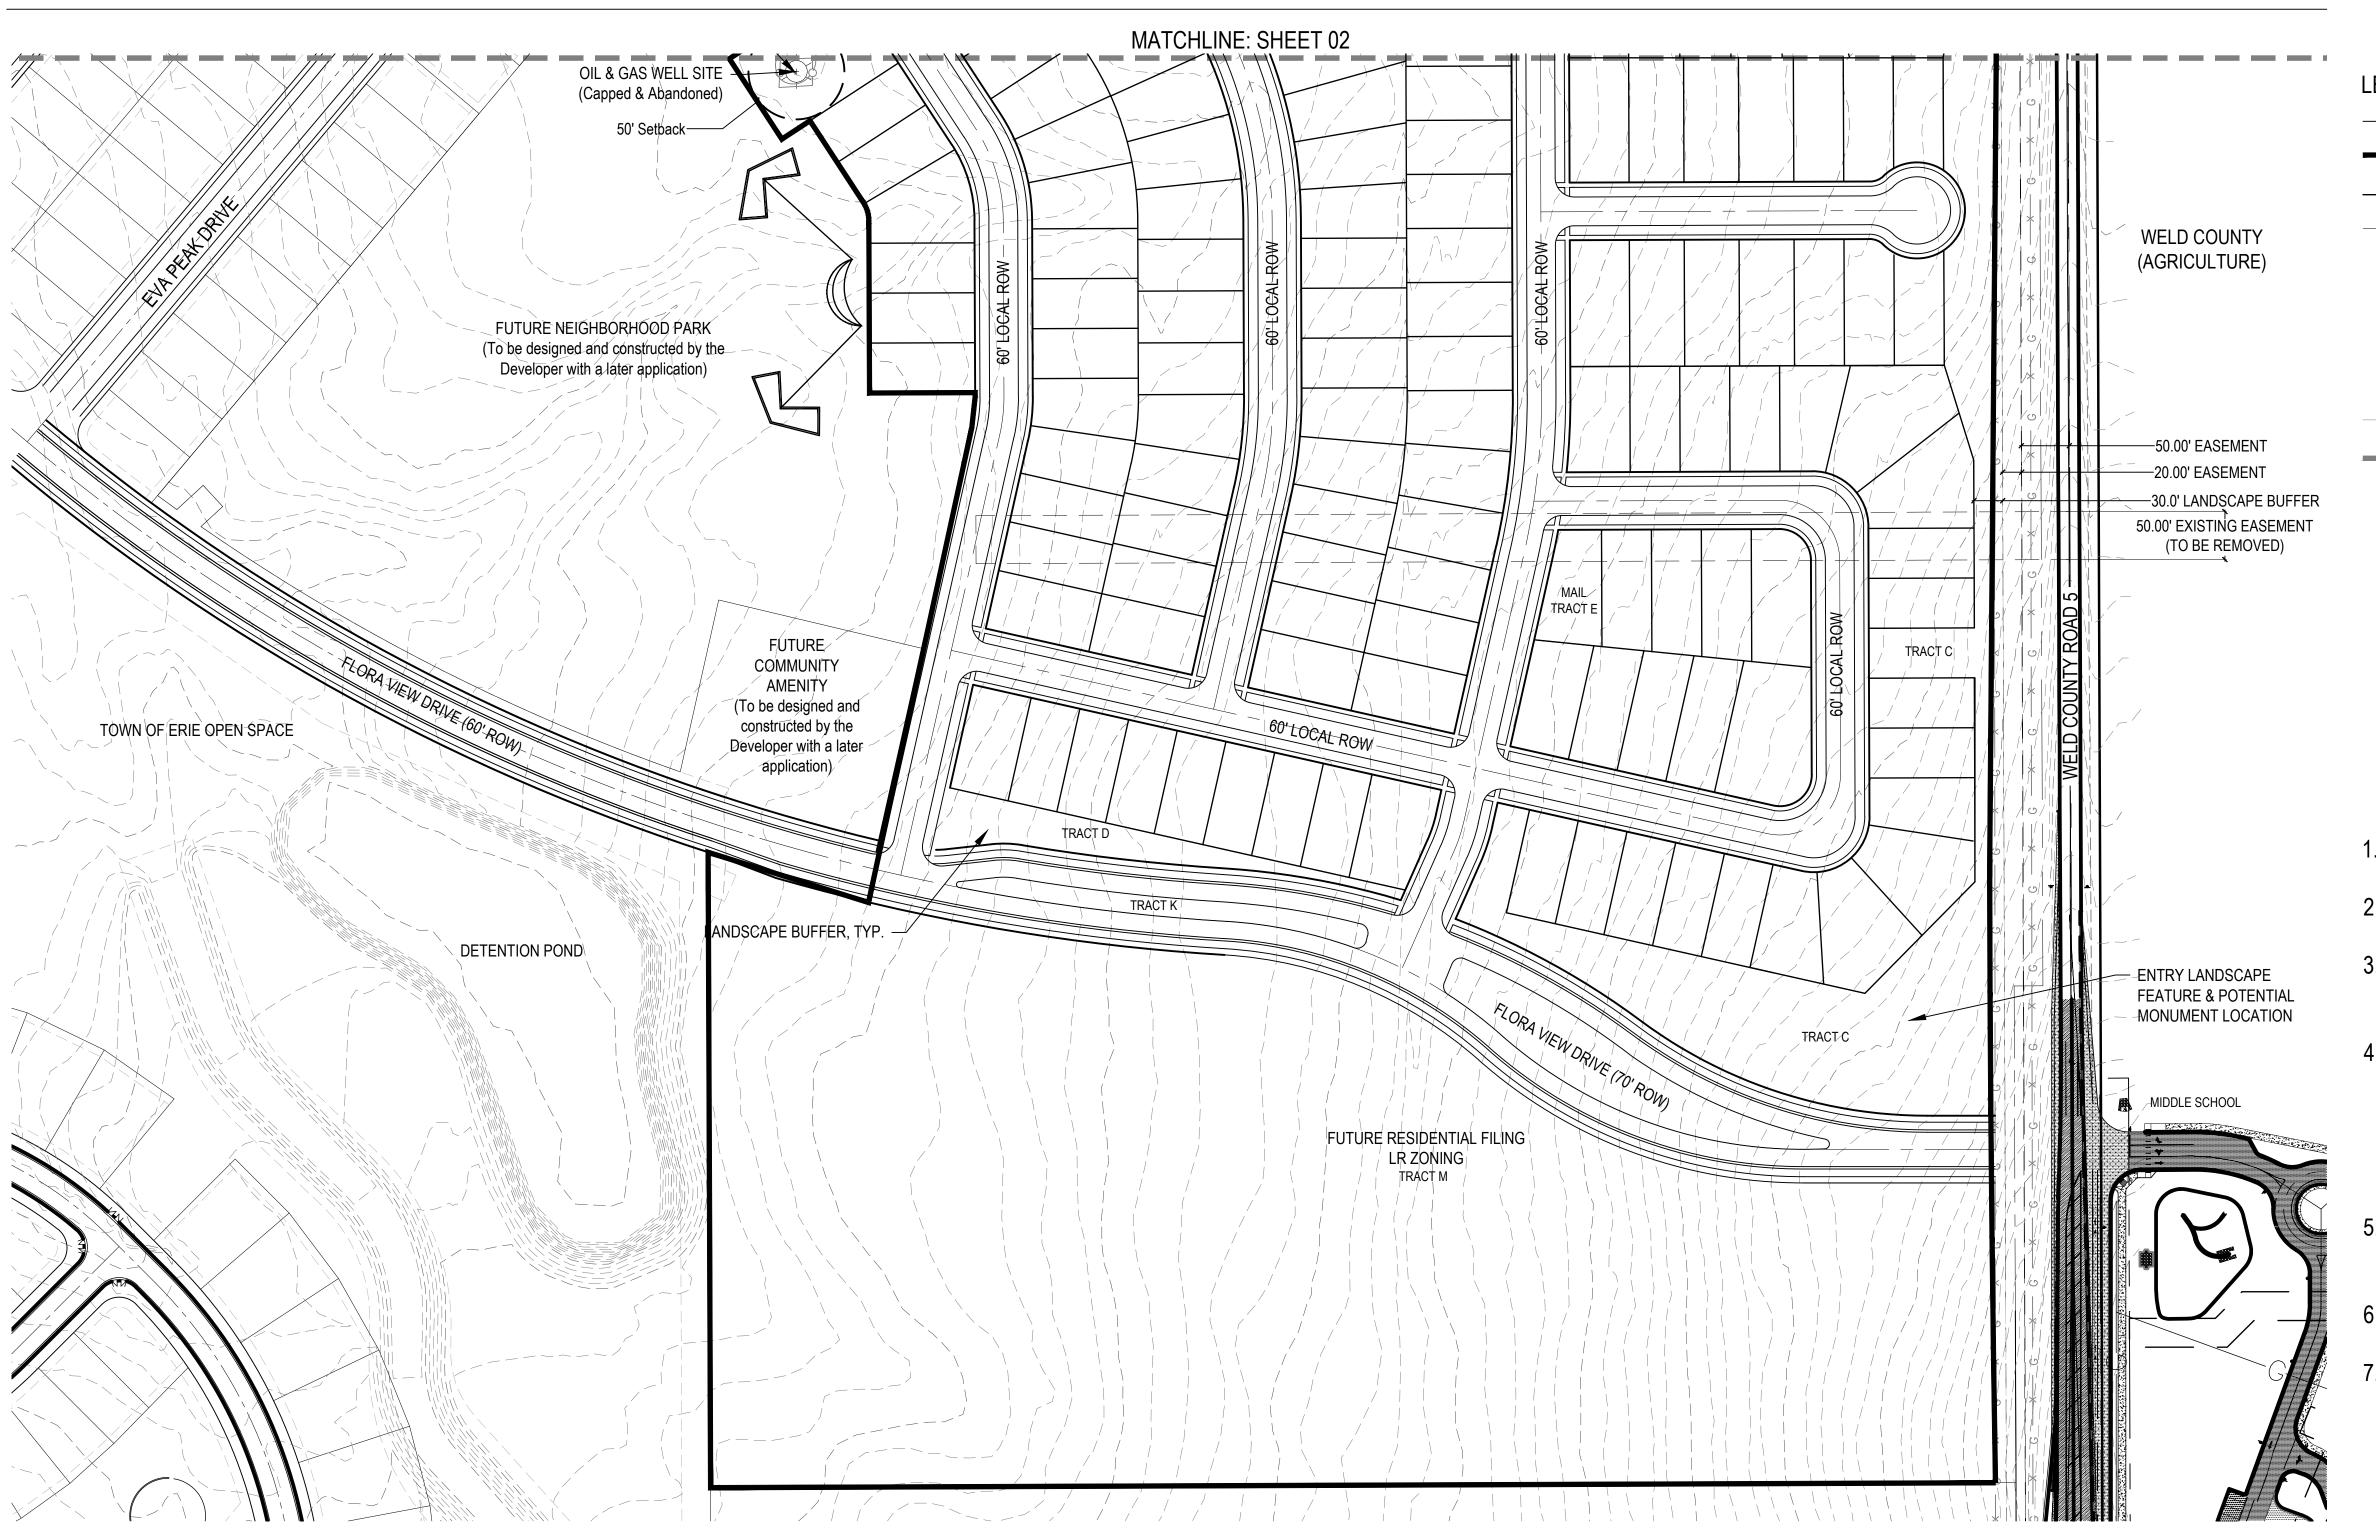

### LAND USE PLAN

**LEGEND** 

SKETCH PLAN BOUNDARY RESIDENTIAL LOT LINE

**EXISTING EASEMENT** 

OIL & GAS WELL RESIDENTIAL SETBACK

TOPOGRAPHY (1' INTERVALS) SHEET MATCH LINE

**GENERAL NOTES:** 

- LAND PLAN IS CONCEPTUAL AND SUBJECT TO CHANGE.
- 2. THERE ARE NO KNOWN FLOODPLAIN AREAS WITHIN THE PROPOSED SKETCH PLAN BOUNDARY.
- 3. THERE ARE NO KNOWN WETLAND, RIPARIAN AREAS, STREAMS, LAKES, DITCHES AND/OR LATERALS WITHIN THE SKETCH PLAN BOUNDARY.
- THERE ARE NO KNOWN GEOLOGICAL HAZARDS, UNDERMINING AND SUBSIDENCE AREAS, AND/OR **EXPANSIVE SOILS WITHIN THE PROPOSED SKETCH** PLAN BOUNDARY. REFERENCE THE GEOTECHNICAL REPORTS PROVIDED WITH THIS APPLICATION FOR MORE DETAILED INFORMATION.
- 5. THERE ARE NO KNOWN HISTORICAL OR ARCHAEOLOGICAL SITES WITHIN THE PROPOSED SKETCH PLAN BOUNDARY.
- THERE ARE NO EXISTING TREES WITHIN THE PROPOSED SKETCH PLAN BOUNDARY.
- 7. PUBLIC ROADWAYS TO FOLLOW STANDARD TOWN OF ERIE SPECIFICATIONS.

- LAND PLAN IS CONCEPTUAL AND SUBJECT TO CHANGE.
- 2. THERE ARE NO KNOWN FLOODPLAIN AREAS WITHIN THE PROPOSED SKETCH PLAN BOUNDARY.
- 3. THERE ARE NO KNOWN WETLAND, RIPARIAN AREAS, STREAMS, LAKES, DITCHES AND/OR LATERALS WITHIN THE SKETCH PLAN BOUNDARY.
- THERE ARE NO KNOWN GEOLOGICAL HAZARDS, UNDERMINING AND SUBSIDENCE AREAS, AND/OR EXPANSIVE SOILS WITHIN THE PROPOSED SKETCH PLAN BOUNDARY. REFERENCE THE GEOTECHNICAL REPORTS PROVIDED WITH THIS APPLICATION FOR MORE DETAILED INFORMATION.
   THERE ARE NO KNOWN HISTORICAL OR
- SKETCH PLAN BOUNDARY.
  THERE ARE NO EXISTING TREES WITHIN THE

ARCHAEOLOGICAL SITES WITHIN THE PROPOSED

PROPOSED SKETCH PLAN BOUNDARY.

7. PUBLIC ROADWAYS TO FOLLOW STANDARD TOWN OF ERIE SPECIFICATIONS.

NORRIS DESIGN
Planning | Landscape Architecture | Branding

1101 Bannock Street
Denver, Colorado 80204
P 303.892.1166
www.norris-design.com

OIL & GAS OPERATIONS

LANDSCAPE BUFFER

LANDSCAPE BUFFER

LANDSCAPED MEDIAN

LANDSCAPED MEDIAN

FUTURE RES. FILING

- LAND PLAN IS CONCEPTUAL AND SUBJECT TO CHANGE.
- THERE ARE NO KNOWN FLOODPLAIN AREAS WITHIN THE PROPOSED SKETCH PLAN BOUNDARY.

**GENERAL NOTES:** 

THERE ARE NO KNOWN WETLAND, RIPARIAN AREAS, STREAMS, LAKES, DITCHES AND/OR LATERALS WITHIN THE SKETCH PLAN BOUNDARY.

SKETCH PLAN BOUNDARY

TOPOGRAPHY (1' INTERVALS)

RESIDENTIAL LOT LINE

**EXISTING EASEMENT** 

SHEET MATCH LINE

VIEW CORRIDOR

- THERE ARE NO KNOWN GEOLOGICAL HAZARDS, UNDERMINING AND SUBSIDENCE AREAS, AND/OR EXPANSIVE SOILS WITHIN THE PROPOSED SKETCH PLAN BOUNDARY. REFERENCE THE GEOTECHNICAL REPORTS PROVIDED WITH THIS APPLICATION FOR MORE DETAILED INFORMATION.
- 5. THERE ARE NO KNOWN HISTORICAL OR ARCHAEOLOGICAL SITES WITHIN THE PROPOSED SKETCH PLAN BOUNDARY.
- 6. THERE ARE NO EXISTING TREES WITHIN THE PROPOSED SKETCH PLAN BOUNDARY.

0.33

0.14

0.10

0.20

0.45

28.05

В

7. PUBLIC ROADWAYS TO FOLLOW STANDARD TOWN OF ERIE SPECIFICATIONS.