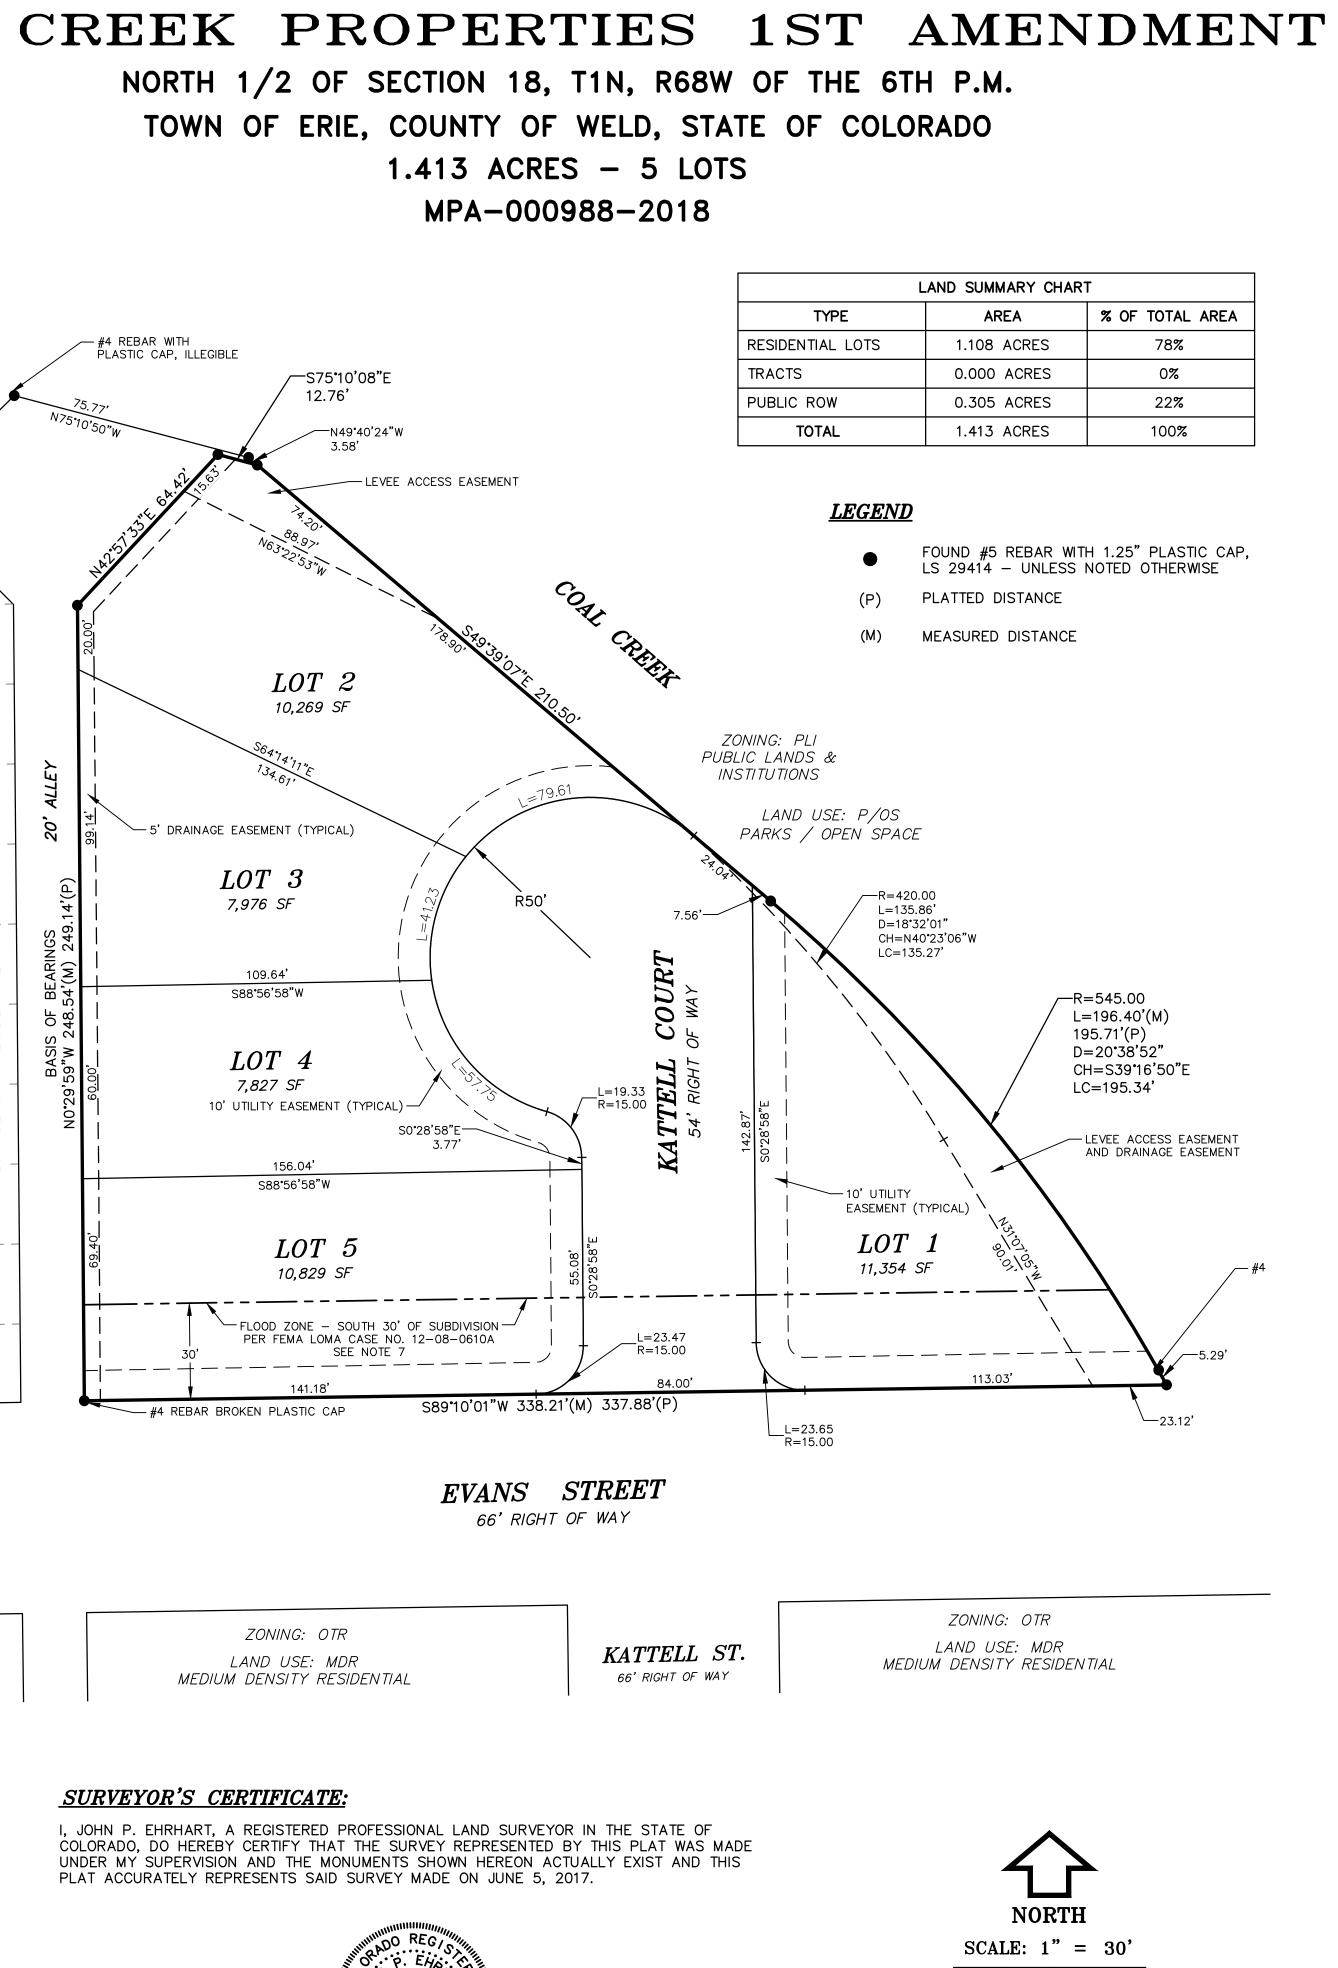

|                                                                                                                                                                                                                                                                                                                                                                                                                                                                                                                                                                                                                                                                                                                                                                                                                                                                                                                                       | <b>)</b> AL                                                                          |
|---------------------------------------------------------------------------------------------------------------------------------------------------------------------------------------------------------------------------------------------------------------------------------------------------------------------------------------------------------------------------------------------------------------------------------------------------------------------------------------------------------------------------------------------------------------------------------------------------------------------------------------------------------------------------------------------------------------------------------------------------------------------------------------------------------------------------------------------------------------------------------------------------------------------------------------|--------------------------------------------------------------------------------------|
| JAY RD.     EVANS ST       JAY RD.     CHEESMAAN ST.       IS     IS                                                                                                                                                                                                                                                                                                                                                                                  | 40.20<br>60-50<br>545-550<br>80-15-08-14<br>80-15-108-14                             |
| SCALE 1" = 1000'                                                                                                                                                                                                                                                                                                                                                                                                                                                                                                                                                                                                                                                                                                                                                                                                                                                                                                                      |                                                                                      |
| DEDICATION STATEMENT:<br>KNOW ALL PERSONS BY THESE PRESENTS THAT THE UNDERSIGNED, BEING THE OWNER, MORTGAGEE OR LIEN HOLDER<br>OF CERTAIN LANDS IN THE TOWN OF ERIE, COUNTY OF WELD, COLORADO, DESCRIBED AS FOLLOWS:<br>A PARCEL OF LAND SITUATED IN THE NORTH HALF OF SECTION 18, TOWNSHIP 1 NORTH, RANGE 68 WEST OF THE<br>6TH PRINCIPLE MERIDIAN, BEING LOTS 1 THROUGH 5, INCLUSIVE, COAL CREEK PROPERTIES, COUNTY OF WELD, STATE<br>OF COLORADO.<br>CONTAINS 61,559 SQUARE FEET OR 1.413 ACRES, MORE OR LESS.<br>HAVE BY THESE PRESENTS LAID OUT, PLATTED, AND SUBDIVIDED THE SAME INTO LOTS, BLOCKS, TRACTS, STREETS<br>AND EASEMENTS AS SHOWN HEREON, UNDER THE NAME AND SUBDIVISION OF COAL CREEK PROPERTIES 1ST<br>AMENDMENT. THE STREETS AND EASEMENTS SHOWN HEREON ARE DEDICATED AND CONVEYED TO THE TOWN OF ERIE,<br>COLORADO, IN FEE SIMPLE ABSOLUTE, WITH MARKETABLE TITLE, FOR PUBLIC USE AND PURPOSES AS SHOWN HEREON. | BLOCK 8<br>TOWN OF ERIE                                                              |
| THE UNDERSIGNED, AS OWNER(S) OF THE LANDS DESCRIBED HEREIN, ARE RESPONSIBLE FOR THE MAINTENANCE AND OPERATION OF ALL DRAINAGE EASEMENTS SHOWN HEREON AND RELATED DRAINAGE FACILITIES, AS PROVIDED IN THE TOWN OF ERIE ENGINEERING STANDARDS AND SPECIFICATIONS, AS AMENDED. THE UNDERSIGNED GRANTS THE TOWN OF ERIE A PERPETUAL RIGHT OF INGRESS AND EGRESS FROM AND TO ADJACENT PROPERTY TO: INSPECT, MAINTAIN, OPERATE AND RECONSTRUCT THE DRAINAGE EASEMENTS AND RELATED FACILITIES COVERED BY THE ERIE MUNICIPAL CODE, AS AMENDED; AND TO INSPECT, MAINTAIN, OPERATE AND RECONSTRUCT THE DRAINAGE EASEMENTS AND RECONSTRUCT THE DRAINAGE EASEMENTS AND RELATED FACILITIES, WHEN THE OWNER(S) FAIL TO ADEQUATELY MAINTAIN SUCH DRAINAGE EASEMENTS AND RELATED FACILITIES, WHICH INSPECTION, MAINTENANCE, OPERATION AND RECONSTRUCTION SHALL BE AT THE COST OF THE OWNER(S).                                                        | R<br>NTIAL                                                                           |
| IN ADDITION, THE UNDERSIGNED GRANTS THE TOWN OF ERIE AN EASEMENT TO ACCESS THE TOWN'S LEVEE ON<br>ADJACENT PROPERTY AS SHOWN HEREON. NO STRUCTURES, WOODY VEGETATION, FENCES OR OTHER OBSTRUCTIONS<br>SHALL BE LOCATED WITHIN SUCH ACCESS EASEMENT. THE ACCESS EASEMENT GRANTS THE TOWN OF ERIE AND ITS<br>AUTHORIZED AGENTS A PERPETUAL RIGHT OF INGRESS AND EGRESS FOR THE PURPOSE OF INSPECTION,<br>MAINTENANCE, OPERATION AND RECONSTRUCTION OF THE LEVEE.                                                                                                                                                                                                                                                                                                                                                                                                                                                                        | ZONING: OTR<br>ZONING: OTR<br>TOWN RESIDENTIAL<br>AND USE: LDR<br>ENSITY RESIDENTIAL |
| EXECUTED THIS DAY OF THE MONTH OF A.D. 20                                                                                                                                                                                                                                                                                                                                                                                                                                                                                                                                                                                                                                                                                                                                                                                                                                                                                             | -<br>ГОМ DF<br> <br>                                                                 |
| RDJ CONSTRUCTION, INC.                                                                                                                                                                                                                                                                                                                                                                                                                                                                                                                                                                                                                                                                                                                                                                                                                                                                                                                |                                                                                      |
| ATTEST:                                                                                                                                                                                                                                                                                                                                                                                                                                                                                                                                                                                                                                                                                                                                                                                                                                                                                                                               |                                                                                      |
| NOTARY PUBLIC:<br>STATE OF COLORADO )<br>)ss<br>COUNTY OF )                                                                                                                                                                                                                                                                                                                                                                                                                                                                                                                                                                                                                                                                                                                                                                                                                                                                           |                                                                                      |
| KNOW ALL MEN BY THESE PRESENTS THAT THE FOREGOING DEDICATION WAS ACKNOWLEDGED<br>BEFORE ME THIS DAY OF THE MONTH OF, A.D., 20<br>MY COMMISSION EXPIRES WITNESS MY HAND AND SEAL                                                                                                                                                                                                                                                                                                                                                                                                                                                                                                                                                                                                                                                                                                                                                       |                                                                                      |
| NOTARY PUBLIC                                                                                                                                                                                                                                                                                                                                                                                                                                                                                                                                                                                                                                                                                                                                                                                                                                                                                                                         |                                                                                      |
|                                                                                                                                                                                                                                                                                                                                                                                                                                                                                                                                                                                                                                                                                                                                                                                                                                                                                                                                       |                                                                                      |
| <b>GENERAL NOTES:</b><br>1) NOTICE: ACCORDING TO COLORADO LAW YOU MUST COMMENCE ANY LEGAL ACTION BASED UPON ANY DEFECT IN<br>THIS SURVEY WITHIN THREE YEARS AFTER YOU FIRST DISCOVER SUCH DEFECT. IN NO EVENT MAY ANY ACTION BASED<br>UPON ANY DEFECT IN THIS SURVEY BE COMMENCED MORE THAN TEN YEARS FROM THE DATE OF THE CERTIFICATION                                                                                                                                                                                                                                                                                                                                                                                                                                                                                                                                                                                              |                                                                                      |
| SHOWN HEREON.<br>2) HERITAGE TITLE COMPANY, COMMITMENT NUMBER 598-H0459838-042-MM4, AMENDMENT NO. 1, DATED MAY 12, 2016,<br>WAS ENTIRELY RELIED UPON FOR RECORDED INFORMATION REGARDING RIGHTS-OF-WAY, EASEMENTS AND<br>ENCUMBRANCES IN THE PREPARATION OF THIS SURVEY. THE PROPERTY SHOWN AND DESCRIBED HEREON IS ALL OF<br>THE PROPERTY DESCRIBED IN SAID TITLE COMMITMENT.                                                                                                                                                                                                                                                                                                                                                                                                                                                                                                                                                         |                                                                                      |
| 3) BASIS OF BEARINGS: NO0°29'59"W (ASSUMED), ALONG THE WEST LINE OF THE SUBJECT PROPERTY, MONUMENTED AS SHOWN HEREON.                                                                                                                                                                                                                                                                                                                                                                                                                                                                                                                                                                                                                                                                                                                                                                                                                 |                                                                                      |
| <ul> <li>4) LINEAL UNITS USED ARE U.S. SURVEY FEET.</li> <li>5) ALL RIGHT-OF-WAY AND PLATTED LOT AND BLOCK INFORMATION WAS TAKEN FROM THE PLAT OF COAL CREEK<br/>PROPERTIES RECORDED FEBRUARY 27, 2002 AT RECEPTION NO. 2928674, AND THE MAP OF THE TOWN OF ERIE AS<br/>RECORDED AT THE OFFICE OF THE WELD COUNTY CLERK AND RECORDER ON NOVEMBER 6, 1889 AT RECEPTION NO.<br/>34525.</li> </ul>                                                                                                                                                                                                                                                                                                                                                                                                                                                                                                                                       |                                                                                      |
| <ul> <li>6) ALL DISTANCES ARE AS MEASURED AND RECORDED, UNLESS NOTED OTHERWISE.</li> <li>7) FLOOD INFORMATION: THE SOUTH 30 FEET OF THE SUBJECT PROPERTY IS LOCATED IN THE FLOODPLAIN PER FEMA</li> <li>LOMA CASE NO. 12-08-06104</li> </ul>                                                                                                                                                                                                                                                                                                                                                                                                                                                                                                                                                                                                                                                                                          |                                                                                      |
| LOMA CASE NO. 12-08-0610A.<br>8) FOR THE PURPOSES OF FUTURE BUILDING CONSTRUCTION ON ALL LOTS, THE TOWN HAS REQUIRED THAT THE LOWEST<br>FLOOR ELEVATIONS (INCLUDING CRAWL SPACES) SHALL BE 1 FOOT ABOVE THE BASE FLOOD ELEVATION OF 5016.00<br>AS IDENTIFIED IN THE COAL CREEK AND ROCK CREEK FHAD STUDY, OR THE CURRENT FIRM, WHICHEVER IS HIGHER.                                                                                                                                                                                                                                                                                                                                                                                                                                                                                                                                                                                   |                                                                                      |
| <ul> <li>AS IDENTIFIED IN THE COAL CREEK AND ROCK CREEK FRAD STODT, OR THE CORRENT FIRM, WHICHEVER IS HIGHER.<br/>LOWEST FLOOR ELEVATION = 5017.00</li> <li>9) NOTE FROM THE COLORADO WATER CONSERVATION BOARD, DEPARTMENT OF NATURAL RESOURCES: LOT PINS AT<br/>PROPERTY CORNERS ABUTTING THE LEVEE SHALL BE MARKED WITH 4 INCH DIAMETER STEEL PIPE EXTENDING 4 FEET</li> </ul>                                                                                                                                                                                                                                                                                                                                                                                                                                                                                                                                                      |                                                                                      |
| ABOVE GRADE. SAID MARKERS SHALL REMAIN IN PLACE AT ALL TIMES.<br>10) FOR LOTS 1 AND 5 THERE WILL BE NO DRIVE CUTS ON EVANS. DRIVE WAY ACCESS WILL BE AVAILABLE FOR EACH<br>OF THE FIVE DWELLING UNITS VIA KATTELL COURT.                                                                                                                                                                                                                                                                                                                                                                                                                                                                                                                                                                                                                                                                                                              |                                                                                      |
| <ul> <li>11) WITHIN THE DRAINAGE EASEMENTS, NON-TREATMENT CONTROL MEASURES TO ADDRESS STORMWATER QUALITY SHALL</li> <li>BE IMPLEMENTED TO THE MAXIMUM EXTENT PRACTICABLE TO MINIMIZE ADVERSE IMPACTS TO WATER QUALITY, SUCH</li> <li>AS PROPER LANDSCAPE MAINTENANCE AND PESTICIDE AND HERBICIDE APPLICATION.</li> </ul>                                                                                                                                                                                                                                                                                                                                                                                                                                                                                                                                                                                                              |                                                                                      |
|                                                                                                                                                                                                                                                                                                                                                                                                                                                                                                                                                                                                                                                                                                                                                                                                                                                                                                                                       |                                                                                      |