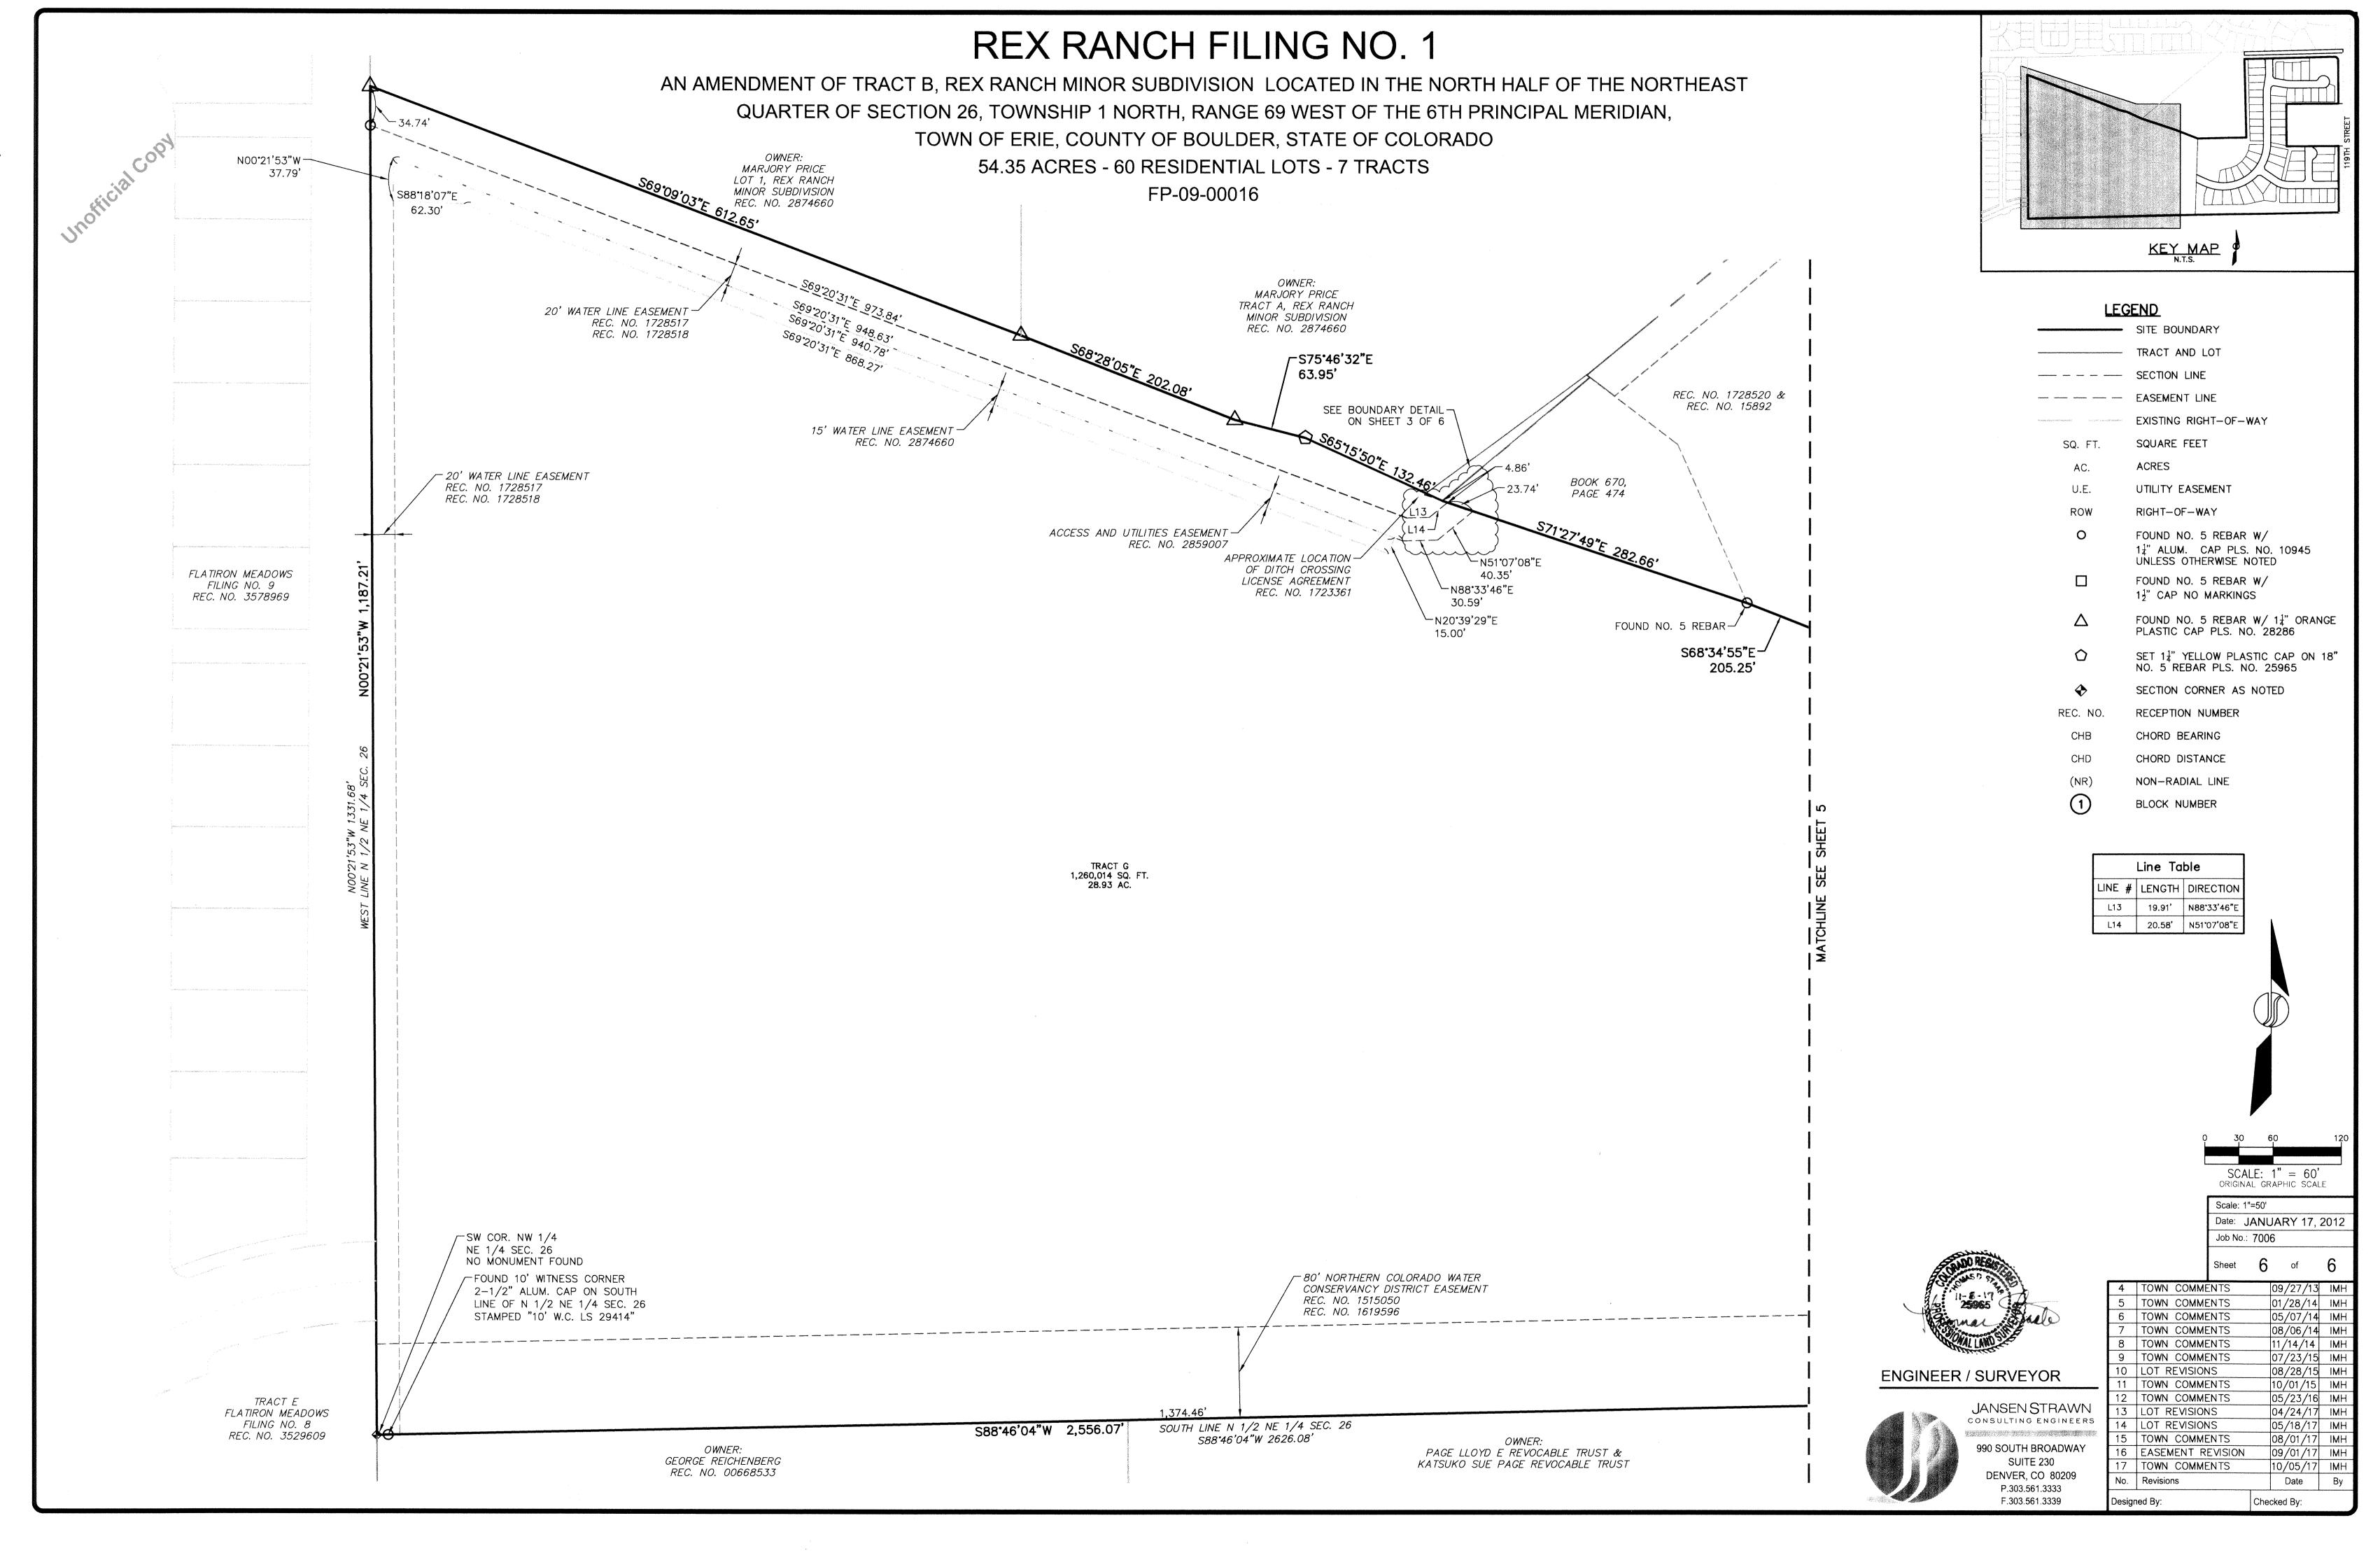

THENCE ALONG THE BOUNDARY OF SAID TRACT B THE FOLLOWING SEVENTEEN (17) COURSES:

1. SOUTH 0019'39" EAST, A DISTANCE OF 354.45 FEET:

CERTIFICATE OF DEDICATION AND OWNERSHIP

- 2. SOUTH 89'41'36" WEST, A DISTANCE OF 427.45 FEET;
- 3. SOUTH 0018'19" EAST, A DISTANCE OF 350.18 FEET;
- 4. NORTH 89'39'19" EAST, A DISTANCE OF 427.58 FEET;
- 5. SOUTH 0019'39" EAST, A DISTANCE OF 545.86 FEET TO A POINT ON THE SOUTH LINE OF THE NORTH HALF OF THE NORTHEAST QUARTER OF SAID SECTION 26;
- 6. SOUTH 88°46'04" WEST, ALONG SAID SOUTH LINE, A DISTANCE OF 2556.07 FEET TO THE SOUTHWEST CORNER OF SAID NORTH HALF;
- 7. NORTH 00°21'53" WEST, ALONG THE WEST LINE OF SAID NORTH HALF, A DISTANCE OF 1187.21 FEET;
- 8. SOUTH 69'09'03" EAST, A DISTANCE OF 612.65 FEET;
- 9. SOUTH 68'28'05" EAST, A DISTANCE OF 202.08 FEET;
- 10. SOUTH 75°46'32" EAST, A DISTANCE OF 63.95 FEET;
- 11. SOUTH 65"15'50" EAST, A DISTANCE OF 132.46 FEET;
- 12. SOUTH 71°27'49" EAST, A DISTANCE OF 282.66 FEET;
- 13. SOUTH 68'34'55" EAST, A DISTANCE OF 205.25 FEET;
- 14. NORTH 88°34'13" EAST, A DISTANCE OF 400.14 FEET;
- 15. NORTH 01°25'48" WEST, A DISTANCE OF 647.63 FEET;
- 16. NORTH 88'33'50" EAST, A DISTANCE OF 739.63 FEET TO A POINT OF CURVATURE;
- 17. ALONG THE ARC OF A CURVE TO THE RIGHT HAVING A CENTRAL ANGLE OF 91°06'32", A RADIUS OF 30.00 FEET, AN ARC LENGTH OF 47.70 FEET, THE CHORD OF WHICH BEARS SOUTH 45°52'54" EAST A DISTANCE OF 42.83 FEET; TO THE POINT OF BEGINNING;
- SAID PARCEL A CONTAINS AN AREA OF 2,342,904 SQUARE FEET OR 53.79 ACRES, MORE OR LESS;

## SEE SHEET 2 FOR SIGNATURES

|                                                 | TRACT SUMMARY CHART |       |                                                |        |        |  |  |
|-------------------------------------------------|---------------------|-------|------------------------------------------------|--------|--------|--|--|
| TRACT AREA (SF) AREA (AC) USE OWNERNERSHIP MAIN |                     |       |                                                |        |        |  |  |
| Α                                               | 13,183              | 0.30  | OPEN SPACE / LANDSCAPING                       | H.O.A. | H.O.A. |  |  |
| В                                               | 55,575              | 1.28  | OPEN SPACE / LANDSCAPING / DRAINAGE / UTILITY  | H.O.A. | H.O.A. |  |  |
| С                                               | 17,374              | 0.40  | OPEN SPACE / LANDSCAPING / DRAINAGE / UTILITY  | H.O.A. | H.O.A. |  |  |
| D                                               | 12,120              | 0.28  | OPEN SPACE / LANDSCAPING                       | H.O.A. | H.O.A. |  |  |
| E                                               | 121,331             | 2.78  | OPEN SPACE / LANDSCAPING / DRAINAGE / UTILITY  | H.O.A. | H.O.A. |  |  |
| F                                               | 140,435             | 3.22  | OPEN SPACE / LANDSCAPING / OIL & GAS / UTILITY | H.O.A. | H.O.A. |  |  |
| G                                               | 1,260,014           | 28.93 | FUTURE DEVELOPMENT                             | OWNER  | OWNER  |  |  |
| TOTAL                                           | 1,620,032           | 37.19 |                                                |        |        |  |  |

| LAND SUMMARY CHART        |             |        |  |  |  |  |
|---------------------------|-------------|--------|--|--|--|--|
| TYPE AREA % OF TOTAL AREA |             |        |  |  |  |  |
| LOTS 1-60                 | 12.41 ACRES | 22.83% |  |  |  |  |
| TRACTS A-G                | 37.19 ACRES | 68.43% |  |  |  |  |
| RIGHT-OF-WAY              | 4.75 ACRES  | 8.74%  |  |  |  |  |
| TOTAL                     | 54.35 ACRES | 100%   |  |  |  |  |