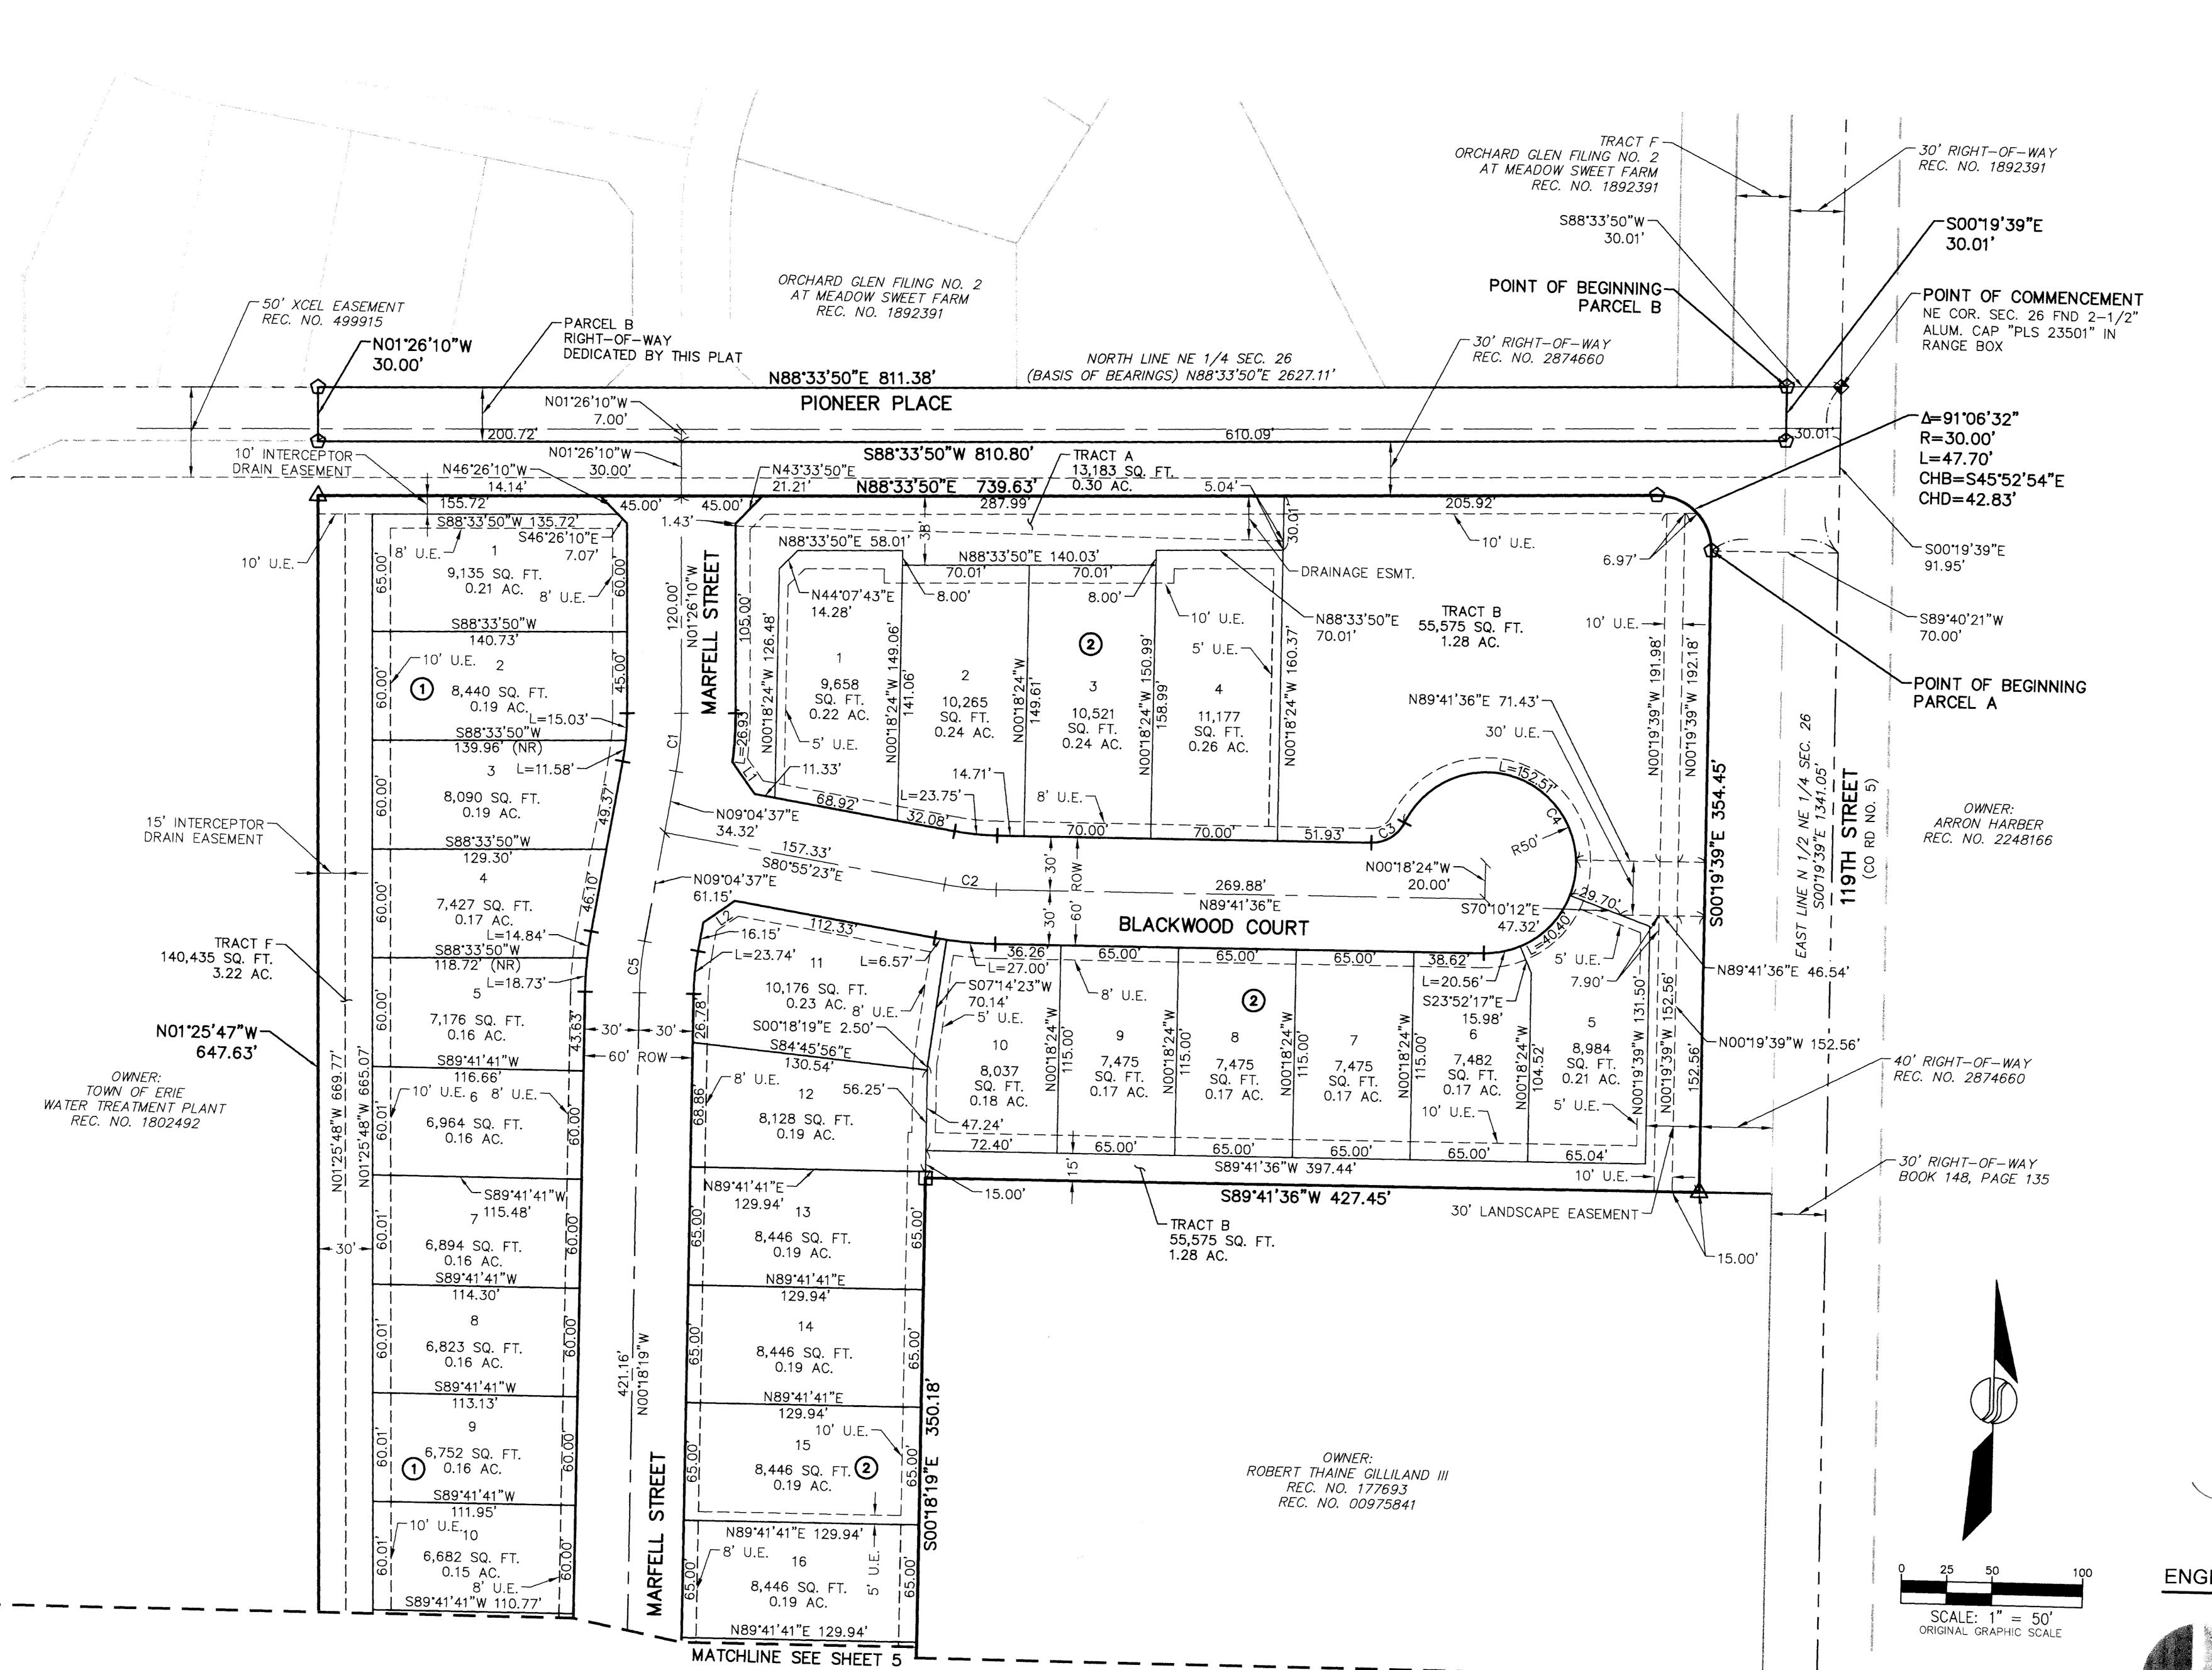

# REX RANCH FILING NO. 1

AN AMENDMENT OF TRACT B, REX RANCH MINOR SUBDIVISION LOCATED IN THE NORTH HALF OF THE NORTHEAST

QUARTER OF SECTION 26, TOWNSHIP 1 NORTH, RANGE 69 WEST OF THE 6TH PRINCIPAL MERIDIAN,

THENCE ALONG THE BOUNDARY OF SAID TRACT B THE FOLLOWING SEVENTEEN (17) COURSES:

1. SOUTH 0019'39" EAST, A DISTANCE OF 354.45 FEET:

CERTIFICATE OF DEDICATION AND OWNERSHIP

- 2. SOUTH 89'41'36" WEST, A DISTANCE OF 427.45 FEET;
- 3. SOUTH 0018'19" EAST, A DISTANCE OF 350.18 FEET;
- 4. NORTH 89'39'19" EAST, A DISTANCE OF 427.58 FEET;
- 5. SOUTH 0019'39" EAST, A DISTANCE OF 545.86 FEET TO A POINT ON THE SOUTH LINE OF THE NORTH HALF OF THE NORTHEAST QUARTER OF SAID SECTION 26;
- 6. SOUTH 88°46'04" WEST, ALONG SAID SOUTH LINE, A DISTANCE OF 2556.07 FEET TO THE SOUTHWEST CORNER OF SAID NORTH HALF;
- 7. NORTH 00°21'53" WEST, ALONG THE WEST LINE OF SAID NORTH HALF, A DISTANCE OF 1187.21 FEET;
- 8. SOUTH 69'09'03" EAST, A DISTANCE OF 612.65 FEET;
- 9. SOUTH 68'28'05" EAST, A DISTANCE OF 202.08 FEET;
- 10. SOUTH 75°46'32" EAST, A DISTANCE OF 63.95 FEET;
- 11. SOUTH 65"15'50" EAST, A DISTANCE OF 132.46 FEET;
- 12. SOUTH 71°27'49" EAST, A DISTANCE OF 282.66 FEET;
- 13. SOUTH 68'34'55" EAST, A DISTANCE OF 205.25 FEET;
- 14. NORTH 88°34'13" EAST, A DISTANCE OF 400.14 FEET;
- 15. NORTH 01°25'48" WEST, A DISTANCE OF 647.63 FEET;
- 16. NORTH 88'33'50" EAST, A DISTANCE OF 739.63 FEET TO A POINT OF CURVATURE;
- 17. ALONG THE ARC OF A CURVE TO THE RIGHT HAVING A CENTRAL ANGLE OF 91°06'32", A RADIUS OF 30.00 FEET, AN ARC LENGTH OF 47.70 FEET, THE CHORD OF WHICH BEARS SOUTH 45°52'54" EAST A DISTANCE OF 42.83 FEET; TO THE POINT OF BEGINNING;
- SAID PARCEL A CONTAINS AN AREA OF 2,342,904 SQUARE FEET OR 53.79 ACRES, MORE OR LESS;

## PARCEL B

- A PARCEL OF LAND LOCATED IN THE NORTH HALF OF THE NORTHEAST QUARTER OF SECTION 26, TOWNSHIP 1 NORTH, RANGE 69 WEST OF THE SIXTH PRINCIPAL MERIDIAN. TOWN OF ERIE. COUNTY OF BOULDER. STATE OF COLORADO BEING SUBORDINATELY DESCRIBED AS FOLLOWS:
- COMMENCING AT THE NORTHEAST CORNER OF SAID SECTION 26 AND CONSIDERING THE NORTH LINE OF SAID NORTHEAST QUARTER OF SECTION 26 TO BEAR SOUTH 88'33'50" WEST WITH ALL BEARINGS CONTAINED HEREIN RELATIVE THERETO:
- THENCE SOUTH 88°33'50" WEST, ALONG THE NORTH LINE OF THE NORTH HALF OF THE NORTHEAST QUARTER OF SAID SECTION 26, A DISTANCE OF 30.01 FEET TO A POINT ON THE WESTERLY RIGHT—OF—WAY LINE OF SAID 119TH STREET AS DESCRIBED IN BOOK 148 AT PAGE 135 OF THE RECORDS OF THE BOULDER COUNTY CLERK AND RECORDER, SAID POINT ALSO BEING THE POINT OF BEGINNING;
- THENCE SOUTH 001939 EAST ALONG SAID WESTERLY RIGHT-OF-WAY LINE A DISTANCE OF 30.01 FEET TO THE NORTHEASTERLY CORNER OF REX RANCH MINOR SUBDIVISION AS RECORDED AT RECEPTION NO. 2874660 OF THE RECORDS OF THE BOULDER COUNTY CLERK AND RECORDER:
- THENCE SOUTH 88'33'50" WEST ALONG THE NORTH LINE OF SAID REX RANCH MINOR SUBDIVISION A DISTANCE OF 810.80 FEET;
- THENCE NORTH 01°26'10" WEST A DISTANCE OF 30.00 FEET TO THE NORTH LINE OF SAID NORTH HALF NORTHEAST QUARTER OF SECTION 26;
- THENCE NORTH 88'33'50" EAST, ALONG THE NORTH LINE OF THE NORTH HALF OF THE NORTHEAST QUARTER OF SAID SECTION 26, A DISTANCE OF 811.38 FEET TO THE POINT OF BEGINNING;
- SAID PARCEL B CONTAINS AN AREA OF 24,333 SQUARE FEET OR 0.56 ACRES, MORE OR LESS;
- SAID PARCEL A AND PARCEL B CONTAIN A TOTAL OF 2,367,237 SQUARE FEET, OR 54.35 ACRES, MORE OR LESS.
- HAVE BY THESE PRESENTS LAID OUT, PLATTED AND SUBDIVIDED THE SAME INTO LOTS, BLOCKS, TRACTS, STREETS AND EASEMENTS AS SHOWN HEREON UNDER THE NAME AND SUBDIVISION OF **REX RANCH FILING NO. 1**.

## SEE SHEET 2 FOR SIGNATURES

|                                                 | TRACT SUMMARY CHART |       |                                                |        |        |  |  |
|-------------------------------------------------|---------------------|-------|------------------------------------------------|--------|--------|--|--|
| TRACT AREA (SF) AREA (AC) USE OWNERNERSHIP MAIN |                     |       |                                                |        |        |  |  |
| Α                                               | 13,183              | 0.30  | OPEN SPACE / LANDSCAPING                       | H.O.A. | H.O.A. |  |  |
| В                                               | 55,575              | 1.28  | OPEN SPACE / LANDSCAPING / DRAINAGE / UTILITY  | H.O.A. | H.O.A. |  |  |
| С                                               | 17,374              | 0.40  | OPEN SPACE / LANDSCAPING / DRAINAGE / UTILITY  | H.O.A. | H.O.A. |  |  |
| D                                               | 12,120              | 0.28  | OPEN SPACE / LANDSCAPING                       | H.O.A. | H.O.A. |  |  |
| E                                               | 121,331             | 2.78  | OPEN SPACE / LANDSCAPING / DRAINAGE / UTILITY  | H.O.A. | H.O.A. |  |  |
| F                                               | 140,435             | 3.22  | OPEN SPACE / LANDSCAPING / OIL & GAS / UTILITY | H.O.A. | H.O.A. |  |  |
| G                                               | 1,260,014           | 28.93 | FUTURE DEVELOPMENT                             | OWNER  | OWNER  |  |  |
| TOTAL                                           | 1,620,032           | 37.19 |                                                |        |        |  |  |

TOWN OF ERIE, COUNTY OF BOULDER, STATE OF COLORADO

54.35 ACRES - 60 RESIDENTIAL LOTS - 7 TRACTS

# FP-09-00016

| LAND SUMMARY CHART        |             |        |  |  |  |  |
|---------------------------|-------------|--------|--|--|--|--|
| TYPE AREA % OF TOTAL AREA |             |        |  |  |  |  |
| LOTS 1-60                 | 12.41 ACRES | 22.83% |  |  |  |  |
| TRACTS A-G                | 37.19 ACRES | 68.43% |  |  |  |  |
| RIGHT-OF-WAY              | 4.75 ACRES  | 8.74%  |  |  |  |  |
| TOTAL                     | 54.35 ACRES | 100%   |  |  |  |  |