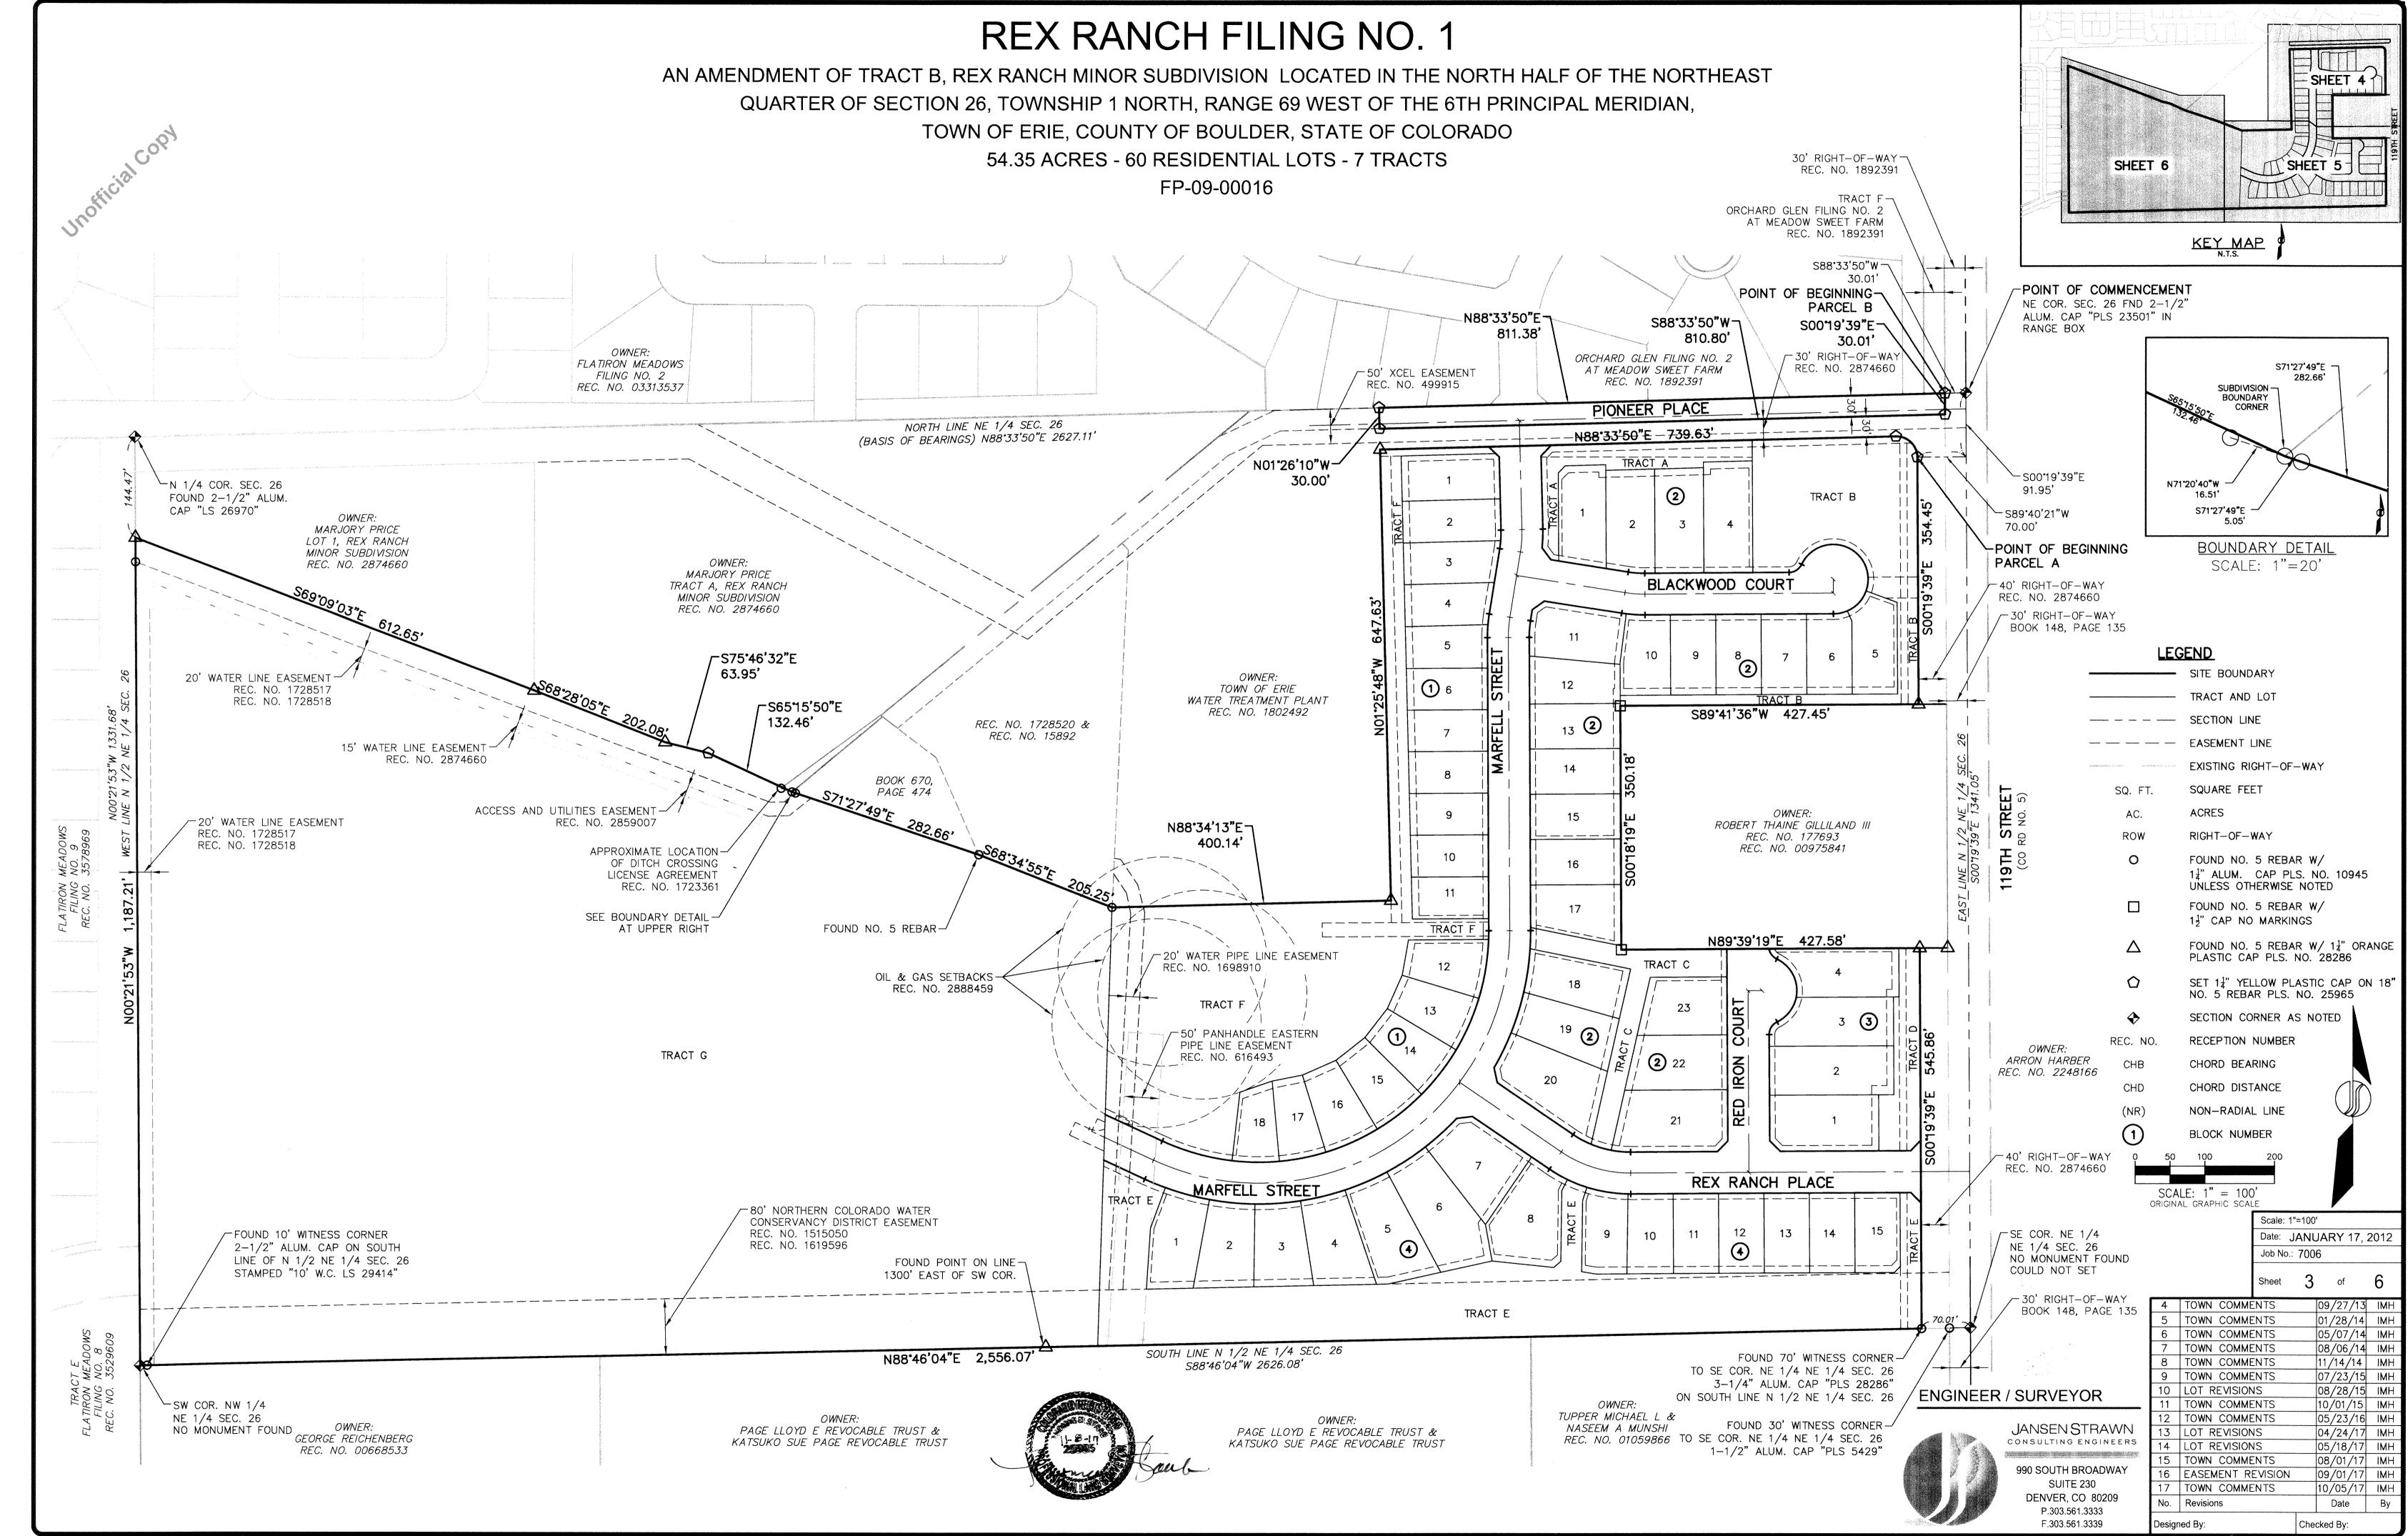

# REX RANCH FILING NO. 1

AN AMENDMENT OF TRACT B, REX RANCH MINOR SUBDIVISION LOCATED IN THE NORTH HALF OF THE NORTHEAST

QUARTER OF SECTION 26, TOWNSHIP 1 NORTH, RANGE 69 WEST OF THE 6TH PRINCIPAL MERIDIAN,

## PARCEL A

TRACT B, REX RANCH MINOR SUBDIVISION AS RECORDED UNDER RECEPTION NO. 2874660 OF THE RECORDS OF THE BOULDER COUNTY CLERK AND RECORDER BEING LOCATED IN THE NORTH HALF OF THE NORTHEAST QUARTER OF SECTION 26, TOWNSHIP 1 NORTH, RANGE 69 WEST OF THE SIXTH PRINCIPAL MERIDIAN, TOWN OF ERIE, COUNTY OF BOULDER, STATE OF COLORADO BEING SUBORDINATELY DESCRIBED AS FOLLOWS;

COMMENCING AT THE NORTHEAST CORNER OF SAID SECTION 26 AND CONSIDERING THE NORTH LINE OF SAID NORTHEAST QUARTER OF SECTION 26 TO BEAR SOUTH 88'33'50" WEST WITH ALL BEARINGS CONTAINED HEREIN RELATIVE THERETO;

THENCE SOUTH 00<sup>11</sup>9'39" EAST, ALONG THE EAST LINE OF THE NORTH HALF OF THE NORTHEAST QUARTER OF SAID SECTION 26, A DISTANCE OF 91.95 FEET:

THENCE SOUTH 89°40'21" WEST, A DISTANCE OF 70.00 FEET TO A POINT ON THE WESTERLY RIGHT-OF-WAY LINE OF NORTH 119TH STREET AS RECORDED AT RECEPTION NO. 2874660 OF THE RECORDS OF THE BOULDER COUNTY CLERK AND RECORDER, SAID POINT ALSO BEING A POINT ON THE EASTERLY LINE OF SAID TRACT B, SAID POINT ALSO BEING THE POINT OF BEGINNING;

THENCE ALONG THE BOUNDARY OF SAID TRACT B THE FOLLOWING SEVENTEEN (17) COURSES:

1. SOUTH 0019'39" EAST, A DISTANCE OF 354.45 FEET:

CERTIFICATE OF DEDICATION AND OWNERSHIP

- 2. SOUTH 89'41'36" WEST, A DISTANCE OF 427.45 FEET;
- 3. SOUTH 0018'19" EAST, A DISTANCE OF 350.18 FEET;
- 4. NORTH 89'39'19" EAST, A DISTANCE OF 427.58 FEET;
- 5. SOUTH 0019'39" EAST, A DISTANCE OF 545.86 FEET TO A POINT ON THE SOUTH LINE OF THE NORTH HALF OF THE NORTHEAST QUARTER OF SAID SECTION 26;
- 6. SOUTH 88°46'04" WEST, ALONG SAID SOUTH LINE, A DISTANCE OF 2556.07 FEET TO THE SOUTHWEST CORNER OF SAID NORTH HALF;
- 7. NORTH 00°21'53" WEST, ALONG THE WEST LINE OF SAID NORTH HALF, A DISTANCE OF 1187.21 FEET;
- 8. SOUTH 69'09'03" EAST, A DISTANCE OF 612.65 FEET;
- 9. SOUTH 68'28'05" EAST, A DISTANCE OF 202.08 FEET;
- 10. SOUTH 75°46'32" EAST, A DISTANCE OF 63.95 FEET;
- 11. SOUTH 65"15'50" EAST, A DISTANCE OF 132.46 FEET;
- 12. SOUTH 71°27'49" EAST, A DISTANCE OF 282.66 FEET;
- 13. SOUTH 68'34'55" EAST, A DISTANCE OF 205.25 FEET;
- 14. NORTH 88°34'13" EAST, A DISTANCE OF 400.14 FEET;
- 15. NORTH 01°25'48" WEST, A DISTANCE OF 647.63 FEET;
- 16. NORTH 88'33'50" EAST, A DISTANCE OF 739.63 FEET TO A POINT OF CURVATURE;
- 17. ALONG THE ARC OF A CURVE TO THE RIGHT HAVING A CENTRAL ANGLE OF 91°06'32", A RADIUS OF 30.00 FEET, AN ARC LENGTH OF 47.70 FEET, THE CHORD OF WHICH BEARS SOUTH 45°52'54" EAST A DISTANCE OF 42.83 FEET; TO THE POINT OF BEGINNING;
- SAID PARCEL A CONTAINS AN AREA OF 2,342,904 SQUARE FEET OR 53.79 ACRES, MORE OR LESS;

## PARCEL B

- A PARCEL OF LAND LOCATED IN THE NORTH HALF OF THE NORTHEAST QUARTER OF SECTION 26, TOWNSHIP 1 NORTH, RANGE 69 WEST OF THE SIXTH PRINCIPAL MERIDIAN. TOWN OF ERIE. COUNTY OF BOULDER. STATE OF COLORADO BEING SUBORDINATELY DESCRIBED AS FOLLOWS:
- COMMENCING AT THE NORTHEAST CORNER OF SAID SECTION 26 AND CONSIDERING THE NORTH LINE OF SAID NORTHEAST QUARTER OF SECTION 26 TO BEAR SOUTH 88'33'50" WEST WITH ALL BEARINGS CONTAINED HEREIN RELATIVE THERETO:
- THENCE SOUTH 88°33'50" WEST, ALONG THE NORTH LINE OF THE NORTH HALF OF THE NORTHEAST QUARTER OF SAID SECTION 26, A DISTANCE OF 30.01 FEET TO A POINT ON THE WESTERLY RIGHT—OF—WAY LINE OF SAID 119TH STREET AS DESCRIBED IN BOOK 148 AT PAGE 135 OF THE RECORDS OF THE BOULDER COUNTY CLERK AND RECORDER, SAID POINT ALSO BEING THE POINT OF BEGINNING;
- THENCE SOUTH 001939 EAST ALONG SAID WESTERLY RIGHT-OF-WAY LINE A DISTANCE OF 30.01 FEET TO THE NORTHEASTERLY CORNER OF REX RANCH MINOR SUBDIVISION AS RECORDED AT RECEPTION NO. 2874660 OF THE RECORDS OF THE BOULDER COUNTY CLERK AND RECORDER:
- THENCE SOUTH 88'33'50" WEST ALONG THE NORTH LINE OF SAID REX RANCH MINOR SUBDIVISION A DISTANCE OF 810.80 FEET;
- THENCE NORTH 01°26'10" WEST A DISTANCE OF 30.00 FEET TO THE NORTH LINE OF SAID NORTH HALF NORTHEAST QUARTER OF SECTION 26;
- THENCE NORTH 88'33'50" EAST, ALONG THE NORTH LINE OF THE NORTH HALF OF THE NORTHEAST QUARTER OF SAID SECTION 26, A DISTANCE OF 811.38 FEET TO THE POINT OF BEGINNING;
- SAID PARCEL B CONTAINS AN AREA OF 24,333 SQUARE FEET OR 0.56 ACRES, MORE OR LESS;
- SAID PARCEL A AND PARCEL B CONTAIN A TOTAL OF 2,367,237 SQUARE FEET, OR 54.35 ACRES, MORE OR LESS.
- HAVE BY THESE PRESENTS LAID OUT, PLATTED AND SUBDIVIDED THE SAME INTO LOTS, BLOCKS, TRACTS, STREETS AND EASEMENTS AS SHOWN HEREON UNDER THE NAME AND SUBDIVISION OF **REX RANCH FILING NO. 1**.

  THE STREETS AND EASEMENTS SHOWN HEREON ARE DEDICATED AND CONVEYED TO THE TOWN OF ERIE, COLORADO, IN FEE SIMPLE ABSOLUTE, WITH MARKETABLE TITLE. FOR PUBLIC USES AND PURPOSES AS SHOWN HEREON.

## SEE SHEET 2 FOR SIGNATURES

|                                                 | TRACT SUMMARY CHART |       |                                                |        |        |  |  |
|-------------------------------------------------|---------------------|-------|------------------------------------------------|--------|--------|--|--|
| TRACT AREA (SF) AREA (AC) USE OWNERNERSHIP MAIN |                     |       |                                                |        |        |  |  |
| Α                                               | 13,183              | 0.30  | OPEN SPACE / LANDSCAPING                       | H.O.A. | H.O.A. |  |  |
| В                                               | 55,575              | 1.28  | OPEN SPACE / LANDSCAPING / DRAINAGE / UTILITY  | H.O.A. | H.O.A. |  |  |
| С                                               | 17,374              | 0.40  | OPEN SPACE / LANDSCAPING / DRAINAGE / UTILITY  | H.O.A. | H.O.A. |  |  |
| D                                               | 12,120              | 0.28  | OPEN SPACE / LANDSCAPING                       | H.O.A. | H.O.A. |  |  |
| E                                               | 121,331             | 2.78  | OPEN SPACE / LANDSCAPING / DRAINAGE / UTILITY  | H.O.A. | H.O.A. |  |  |
| F                                               | 140,435             | 3.22  | OPEN SPACE / LANDSCAPING / OIL & GAS / UTILITY | H.O.A. | H.O.A. |  |  |
| G                                               | 1,260,014           | 28.93 | FUTURE DEVELOPMENT                             | OWNER  | OWNER  |  |  |
| TOTAL                                           | 1,620,032           | 37.19 |                                                |        |        |  |  |

TOWN OF ERIE, COUNTY OF BOULDER, STATE OF COLORADO

54.35 ACRES - 60 RESIDENTIAL LOTS - 7 TRACTS

# FP-09-00016