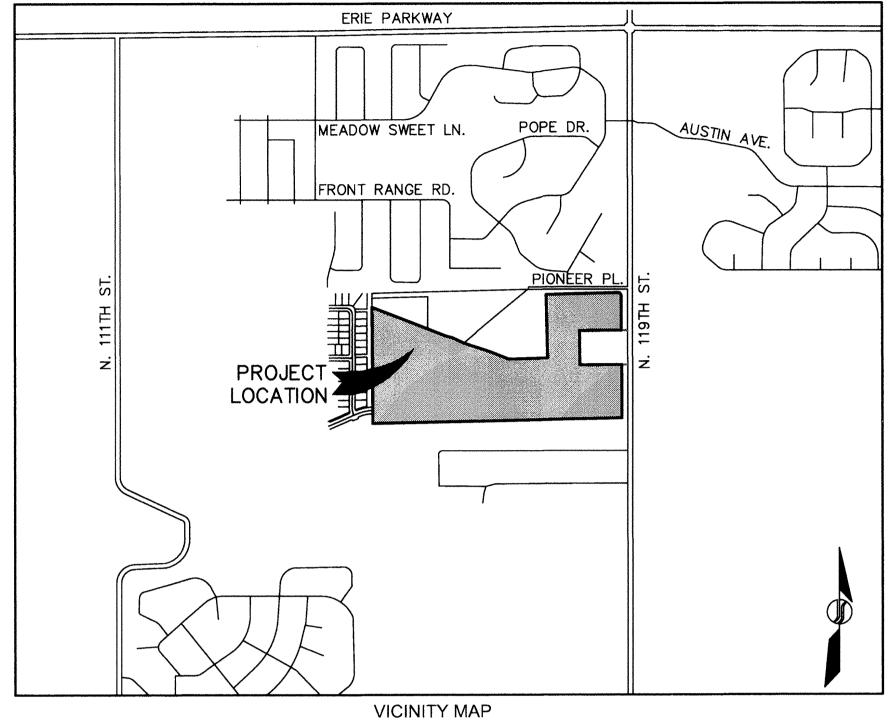

Re: Rex Ranch Filing No. 3, Sketch Plan Narrative

To Whom It May Concern:

Please accept the enclosed Rex Ranch Filing No. 3, Sketch Plan submittal documents for review. The site consists of a parcel of land that is located in the north half of the northeast quarter of Section 26, Township 1 North, Range 69 West of the Sixth Principal Meridian, Town of Erie, County of Boulder, State of Colorado. More specifically, the site is bounded to the east by 119th Street (100 ft. existing right-of-way), and to the north, west and south by the proposed Rex Ranch Filing No. 1 site. Access to this site will be located within the Rex Ranch Filing No. 1 site and not along 119<sup>th</sup> Street.