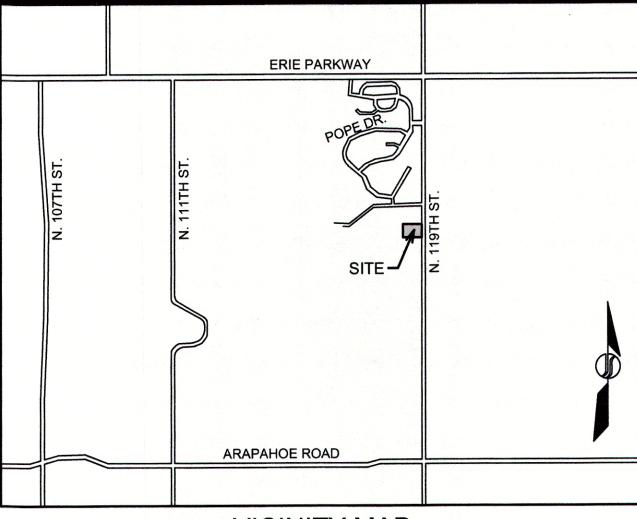

Re: Rex Ranch Filing No. 3, Sketch Plan Narrative

To Whom It May Concern:

Please accept the enclosed Rex Ranch Filing No. 3, Sketch Plan submittal documents for review. The site consists of a parcel of land that is located in the north half of the northeast quarter of Section 26, Township 1 North, Range 69 West of the Sixth Principal Meridian, Town of Erie, County of Boulder, State of Colorado. More specifically, the site is bounded to the east by 119th Street (100 ft. existing right-of-way), and to the north, west and south by the proposed Rex Ranch Filing No. 1 site. Access to this site will be located within the Rex Ranch Filing No. 1 site and not along 119<sup>th</sup> Street.