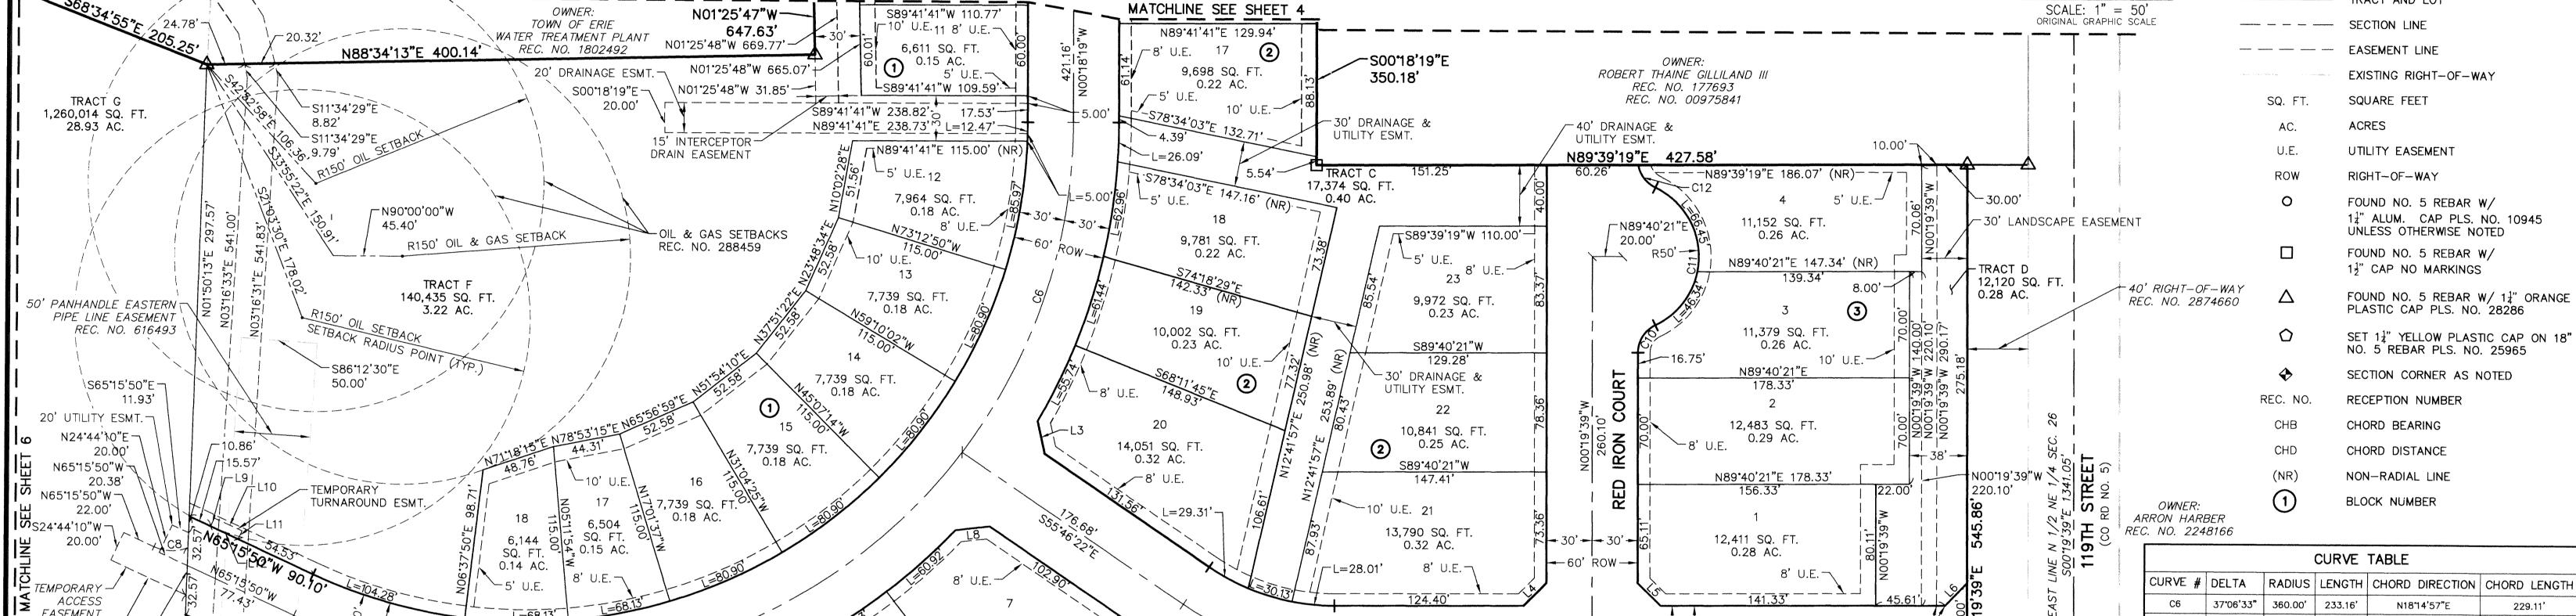

- a) The submitted Sketch Plan documents are for review and acceptance of the proposed Rex Ranch Filing No. 3 residential development project. The Filing No. 3 project includes developing just under 4 acres with single family residential lots.
- b) Total land to be subdivided is 3.76 acres.
- c) The development is entirely residential with 10 lots, 2 tracts and a density of 2.66 du/ac.
- d) The total onsite land to be preserved as open space is 0.63 acres.
- e) The total build-out of the project will be completed in one phase.
- f) Availability and adequacy of existing utility infrastructure and public services:
  - I. Existing water line connections are found at the south end of the property boundary within Red Iron Court.
  - II. A sanitary sewer line is also located in Red Iron Court and will be extended north through the site.
  - III. A regional detention facility to the north is planned within the Rex Ranch Filing No. 1 development to provide detention and water quality for the Filing No. 3 site.
  - IV. No arterial road improvements are planned as part of Filing No. 3.
  - V. Natural gas will be provided by Public Service Company of Colorado.
  - VI. Electricity will be connected to from Red Iron Court.
  - VII. Telephone is provided by Comcast and/or Century Link and will be extended through the site.

- IX. Law enforcement is to be provided by the Town of Erie Police Department. No special security or additional officers will be necessary to patrol this neighborhood.
- X. The Mountain View Fire Protection District will serve this development.
- g) The two tracts shown in the plat for Filing 3 will be owned and maintained by the HOA including drainage features, parks, trails and common areas.

Special provisions are provided in the Rex Ranch Annexation Agreement and Minor Subdivision Development Agreement for the project. The maximum number of Single Family Detached Units within the total Rex Ranch property is 133 units. Filing No. 1 consists of 60 units. Filing No. 2 consists of 63 units (including the existing Marjorie Price residence). Filing No. 3 consists of 10 units.

Response: An easement has been added to the corner of the lot to maintain 30'.

11. Ensure there is adequate right-of-way dedicated along 119th Street. Based on Rex Ranch Filing No. 1, 40 feet of right-of-way would be required.

Response: 40' of ROW has been provided.

- 12. What are the plans for the cul-de-sac in Filing 1?
  - a. Will it be vacated and re-platted into Lots 3 & 4?

<u>Response</u>: The current plan is for the cul-de-sac to be removed. Filing 1 will be re-platted.

- 13. Per Section 10.6.5.D.2.e a view corridor, at the cul-de-sac head, a minimum of 35 feet in width shall be provided to maintain open views and pedestrian access. View corridors shall contain a pedestrian walkway or trail connection.
  - a. The sketch plan does not depict a pedestrian access. Please provide this connection. See comment # 18.

Response: Pedestrian access has been added.

Response: Acknowledged.

- 17. Tract A will need to depict an 8 foot walk connection parallel to 119th Street that connects to the existing walk to the north and south of proposed Filing 3.

  Response: The walk has been added to the plans.
- 18. A trail connection shall be depicted from Tract B east to the eight foot walk.

ARCHITECTURE | PLANNING | INTERIORS
BRANDING | CIVIL ENGINEERING

a. Lot 6 will need to provide an additional 15 feet along the north property line to be combined with the tract to the north to create a 30 foot easement for the trail connection.

Response: The trail has been added and Lot 6 has been revised.

19. What are the plans for the temporary sidewalk accesses to 119th Street? Response: The sidewalk and trail will be added as discussed above.

#### 119th Street

- 20. 119th Street is considered a community gateway per section 10.6.2.D.e of the UDC. As part of a community gateway the following additional standards shall apply to protect this distinct entryway into the community:
  - a. A minimum 30-foot landscaped buffer shall be maintained on either side of the street. This buffer should utilize a variety of live plant material and berming to provide year-round visual interest. A minimum 8 foot wide sidewalk shall be incorporated as an integral component of the landscape buffer and landscape area within the right-of-way.
  - b. Parking shall be screened to the greatest extent reasonably practicable from the street using a combination of berming, walls, or fencing and landscaping with a minimum height of 3 feet and maximum height of 4 feet. Parking, internal drives or streets may not extend into the landscape buffer.
  - c. Permanent signage along arterials shall be limited to wall signs and monument signs constructed from similar materials as the primary buildings on the site. Ground signs shall be prohibited.
  - d. Garages and carports may not be used as a barrier between the street and a development site.

**Response:** This note will be added to the preliminary landscape plans.

- Please show 8ft trail connection that will run parallel to 119th Street. This connection will connect the existing trail sections that are located north and south of Tract A.