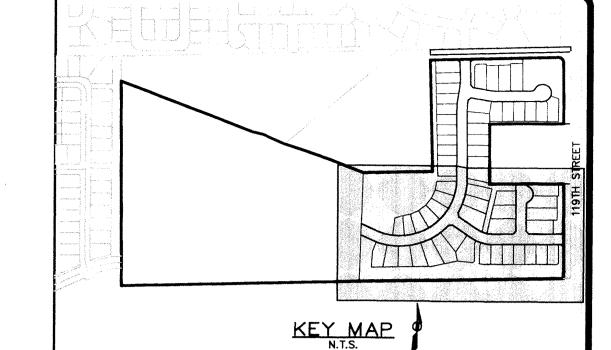

Re: Rex Ranch Filing No. 3, Sketch Plan Narrative

To Whom It May Concern:

Please accept the enclosed Rex Ranch Filing No. 3, Sketch Plan submittal documents for review. The site consists of a parcel of land that is located in the north half of the northeast quarter of Section 26, Township 1 North, Range 69 West of the Sixth Principal Meridian, Town of Erie, County of Boulder, State of Colorado. More specifically, the site is bounded to the east by 119th Street (100 ft. existing right-of-way), and to the north, west and south by the proposed Rex Ranch Filing No. 1 site. Access to this site will be located within the Rex Ranch Filing No. 1 site and not along 119<sup>th</sup> Street.