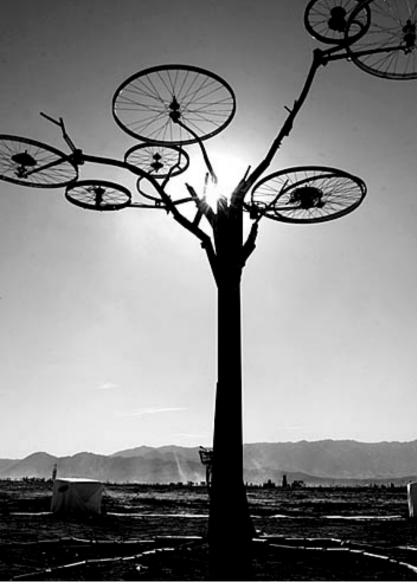

### BIKE PLAZA









# BIKE PLAZA - SITE FEATURES CUSTOM ELEMENTS







### GATEWAY SCULPTURE

### OTHER ELEMENTS







**BICYCLE RACKS** 

#### BIKE PLAZA SIGNAGE by others

- 40-50 REGULAR BICYCLE PARKING SPACES - 15-20 BICCYLE PARKING SPACES FOR BIKES + TRAILERS - CAPABLE OF BEING MOVED, RE-USED - NO OR MINIMAL FOOTING REQUIREMENTS





BIKE STATION



#### LOW FENCING/BARRIER - SIMILAR BUT LOWER, 24" - 30" HEIGHT - CAPABLE OF BEING MOVED, RECESSED, OR STORED OFF-SITE IN WINTER



### **COMMUNITY BOARD**

04-26-2018 Progress Meeting





#### WITHOUT PEOPLE + BIKES



# BIKE PLAZA - SCENE 1

WITH PEOPLE + BIKES

-COMMUNITY BOARD







### BIKE PLAZA - SCENE 2



WITHOUT PEOPLE + BIKES



WITH PEOPLE + BIKES







#### WITHOUT PEOPLE + BIKES



## BIKE PLAZA - SCENE 3



BENCHES (2) —