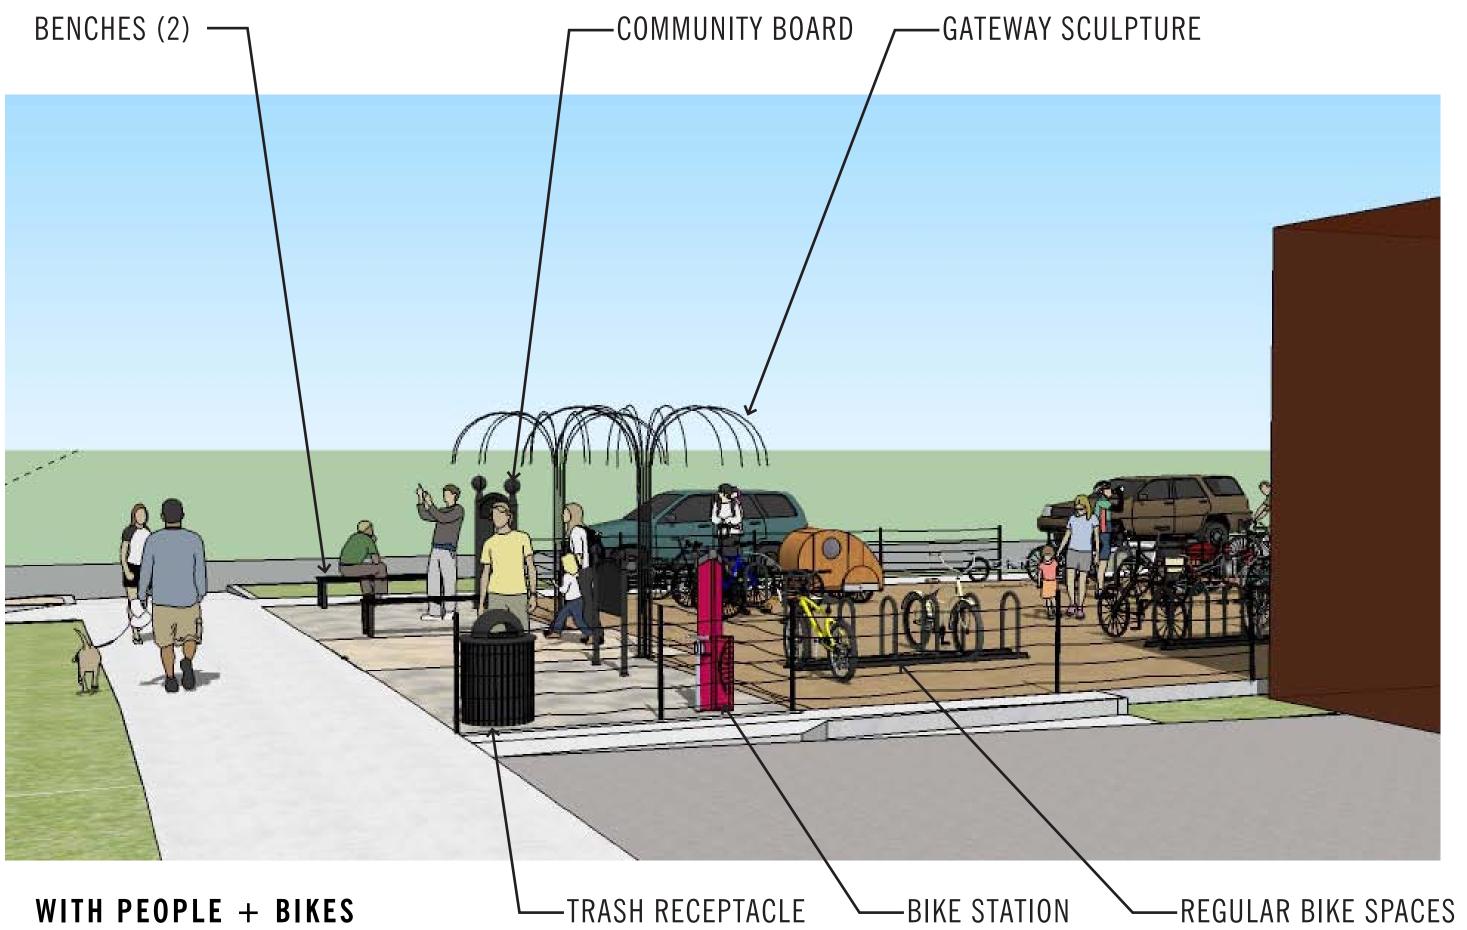

# BIKE PLAZA - SCENE 1

WITH PEOPLE + BIKES

-COMMUNITY BOARD

## BIKE PLAZA - SCENE 3

BENCHES (2) —