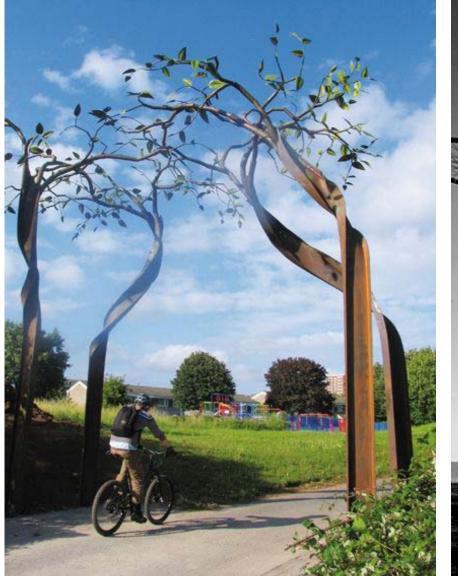

### BIKE PLAZA









# BIKE PLAZA - SITE FEATURES CUSTOM ELEMENTS







### GATEWAY SCULPTURE

### OTHER ELEMENTS







**BICYCLE RACKS** 

#### BIKE PLAZA SIGNAGE by others

- 40-50 REGULAR BICYCLE PARKING SPACES - 15-20 BICCYLE PARKING SPACES FOR BIKES + TRAILERS - CAPABLE OF BEING MOVED, RE-USED - NO OR MINIMAL FOOTING REQUIREMENTS





BIKE STATION



#### LOW FENCING/BARRIER - SIMILAR BUT LOWER, 24" - 30" HEIGHT - CAPABLE OF BEING MOVED, RECESSED, OR STORED OFF-SITE IN WINTER



### **COMMUNITY BOARD**

04-26-2018 Progress Meeting





#### WITHOUT PEOPLE + BIKES



# BIKE PLAZA - SCENE 1

WITH PEOPLE + BIKES

-COMMUNITY BOARD







### BIKE PLAZA - SCENE 2



WITHOUT PEOPLE + BIKES



WITH PEOPLE + BIKES







#### WITHOUT PEOPLE + BIKES



## BIKE PLAZA - SCENE 3



BENCHES (2) —