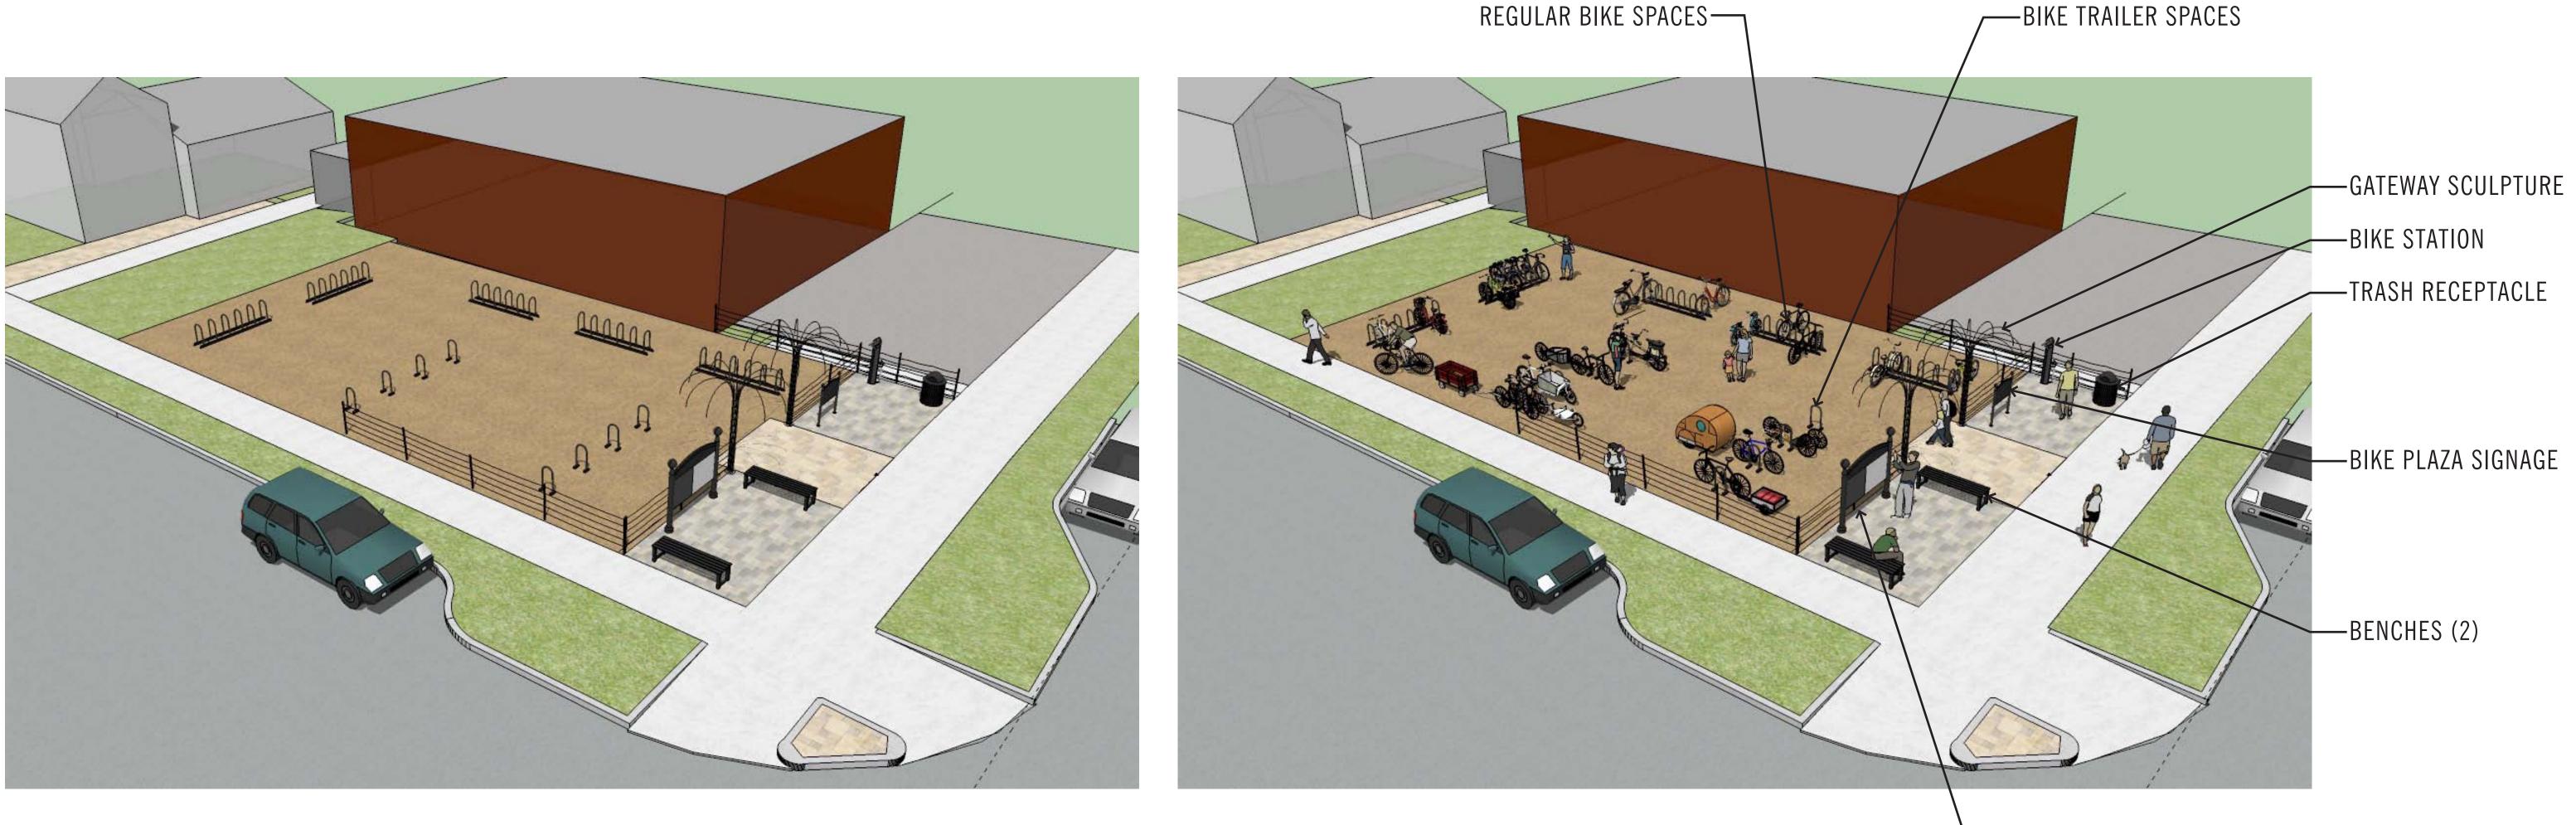

# BIKE PLAZA - SCENE 1

WITH PEOPLE + BIKES

-COMMUNITY BOARD

### BIKE PLAZA - SCENE 2

WITHOUT PEOPLE + BIKES

WITH PEOPLE + BIKES

## BIKE PLAZA - SCENE 3

BENCHES (2) —