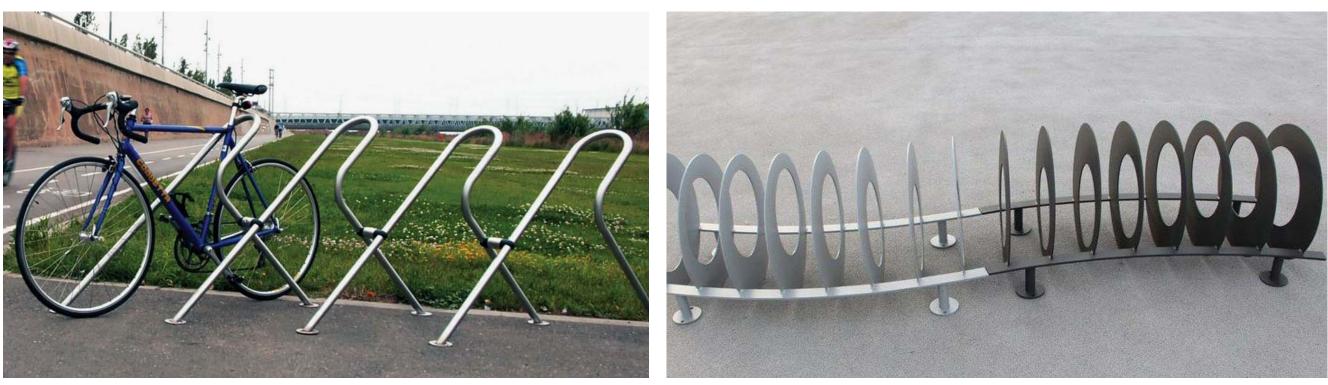

#### BIKE PLAZA SIGNAGE by others

- 40-50 REGULAR BICYCLE PARKING SPACES - 15-20 BICCYLE PARKING SPACES FOR BIKES + TRAILERS - CAPABLE OF BEING MOVED, RE-USED - NO OR MINIMAL FOOTING REQUIREMENTS

BIKE STATION