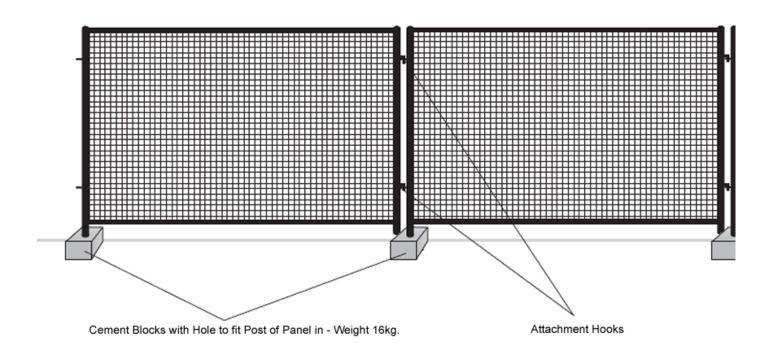

#### LOW FENCING/BARRIER - SIMILAR BUT LOWER, 24" - 30" HEIGHT - CAPABLE OF BEING MOVED, RECESSED, OR STORED OFF-SITE IN WINTER