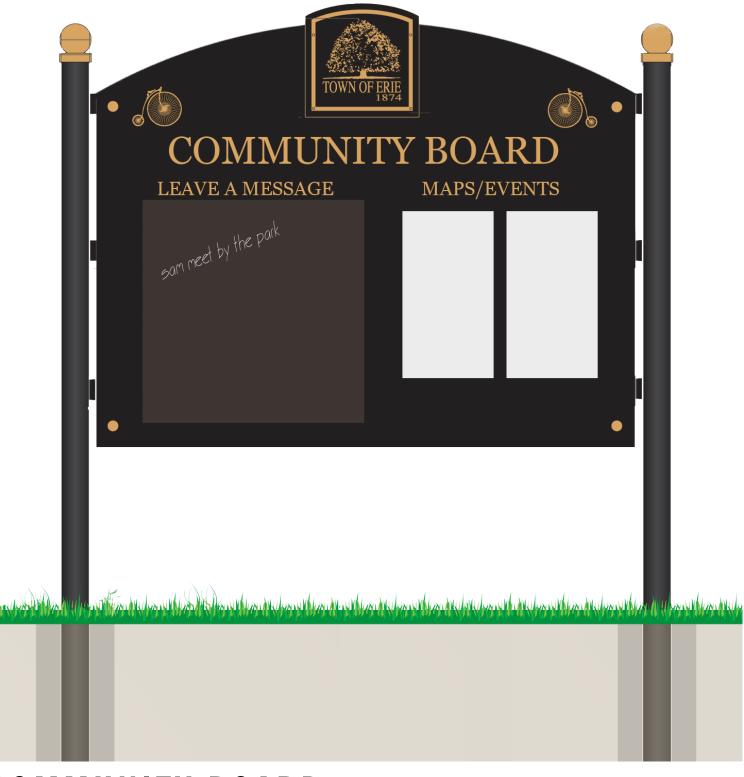

### BIKE PLAZA









# BIKE PLAZA - SITE FEATURES CUSTOM ELEMENTS







### GATEWAY SCULPTURE

### OTHER ELEMENTS







**BICYCLE RACKS** 

#### BIKE PLAZA SIGNAGE by others

- 40-50 REGULAR BICYCLE PARKING SPACES - 15-20 BICCYLE PARKING SPACES FOR BIKES + TRAILERS - CAPABLE OF BEING MOVED, RE-USED - NO OR MINIMAL FOOTING REQUIREMENTS





BIKE STATION



#### LOW FENCING/BARRIER - SIMILAR BUT LOWER, 24" - 30" HEIGHT - CAPABLE OF BEING MOVED, RECESSED, OR STORED OFF-SITE IN WINTER



### **COMMUNITY BOARD**

04-26-2018 Progress Meeting





#### WITHOUT PEOPLE + BIKES



# BIKE PLAZA - SCENE 1

WITH PEOPLE + BIKES

-COMMUNITY BOARD







### BIKE PLAZA - SCENE 2



WITHOUT PEOPLE + BIKES



WITH PEOPLE + BIKES







#### WITHOUT PEOPLE + BIKES



## BIKE PLAZA - SCENE 3



BENCHES (2) —