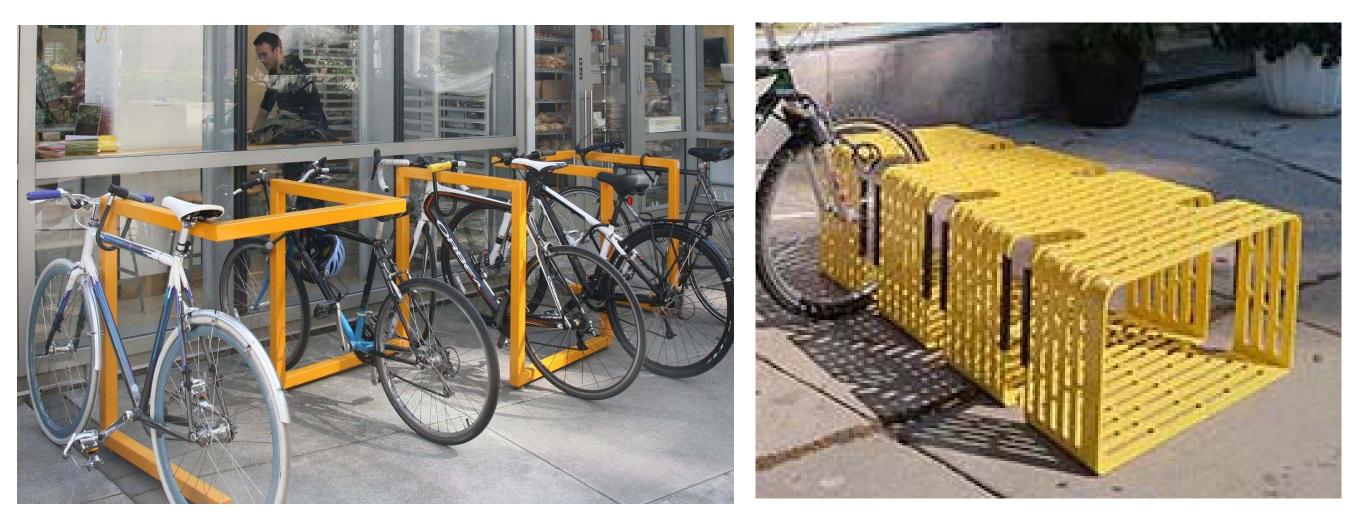

#### BIKE PLAZA SIGNAGE by others

- 40-50 REGULAR BICYCLE PARKING SPACES - 15-20 BICCYLE PARKING SPACES FOR BIKES + TRAILERS - CAPABLE OF BEING MOVED, RE-USED - NO OR MINIMAL FOOTING REQUIREMENTS

BIKE STATION