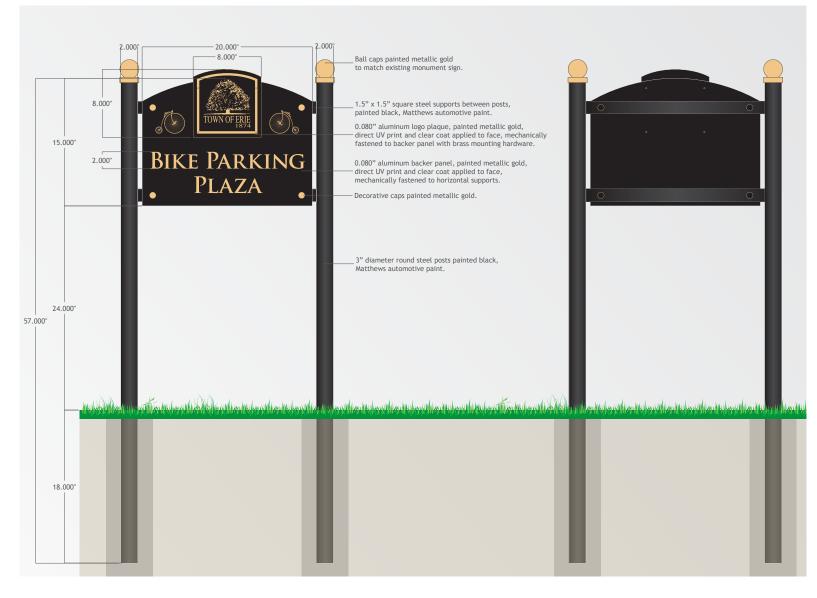

#### BIKE PLAZA SIGNAGE by others

- 40-50 REGULAR BICYCLE PARKING SPACES - 15-20 BICCYLE PARKING SPACES FOR BIKES + TRAILERS - CAPABLE OF BEING MOVED, RE-USED - NO OR MINIMAL FOOTING REQUIREMENTS

BIKE STATION