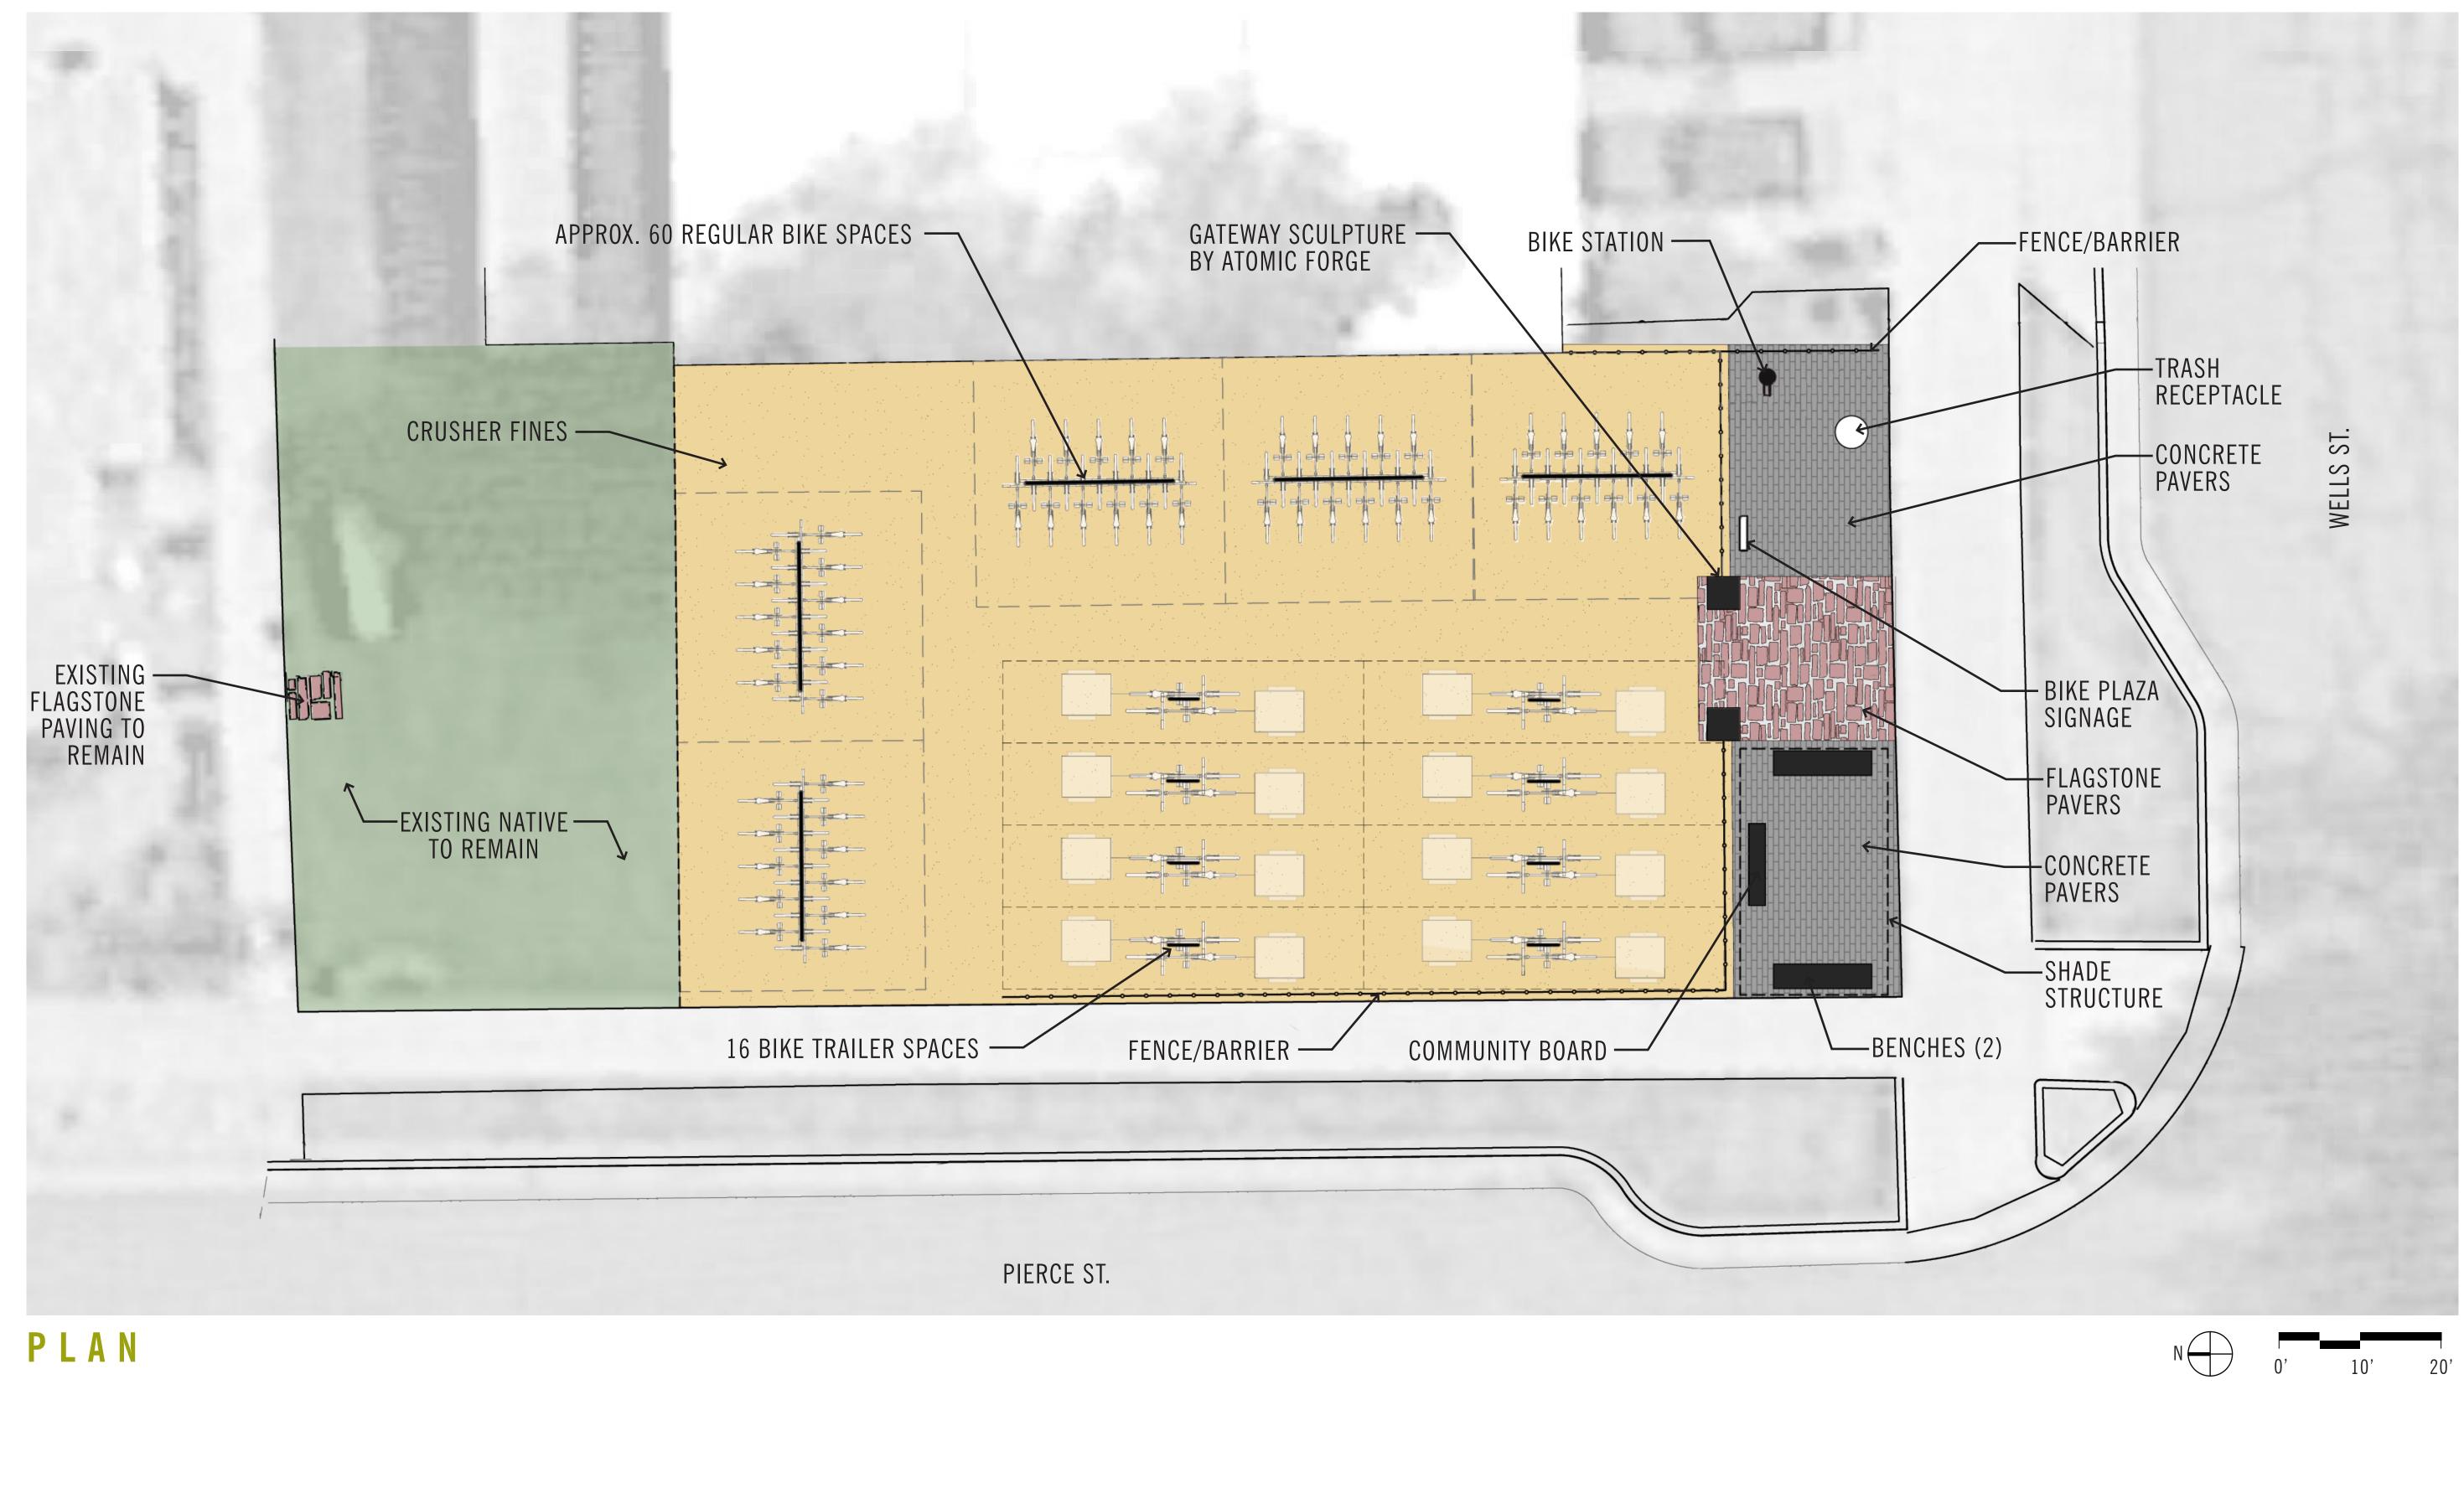

### BIKE PLAZA

# BIKE PLAZA - SITE FEATURES CUSTOM ELEMENTS

#### BIKE PLAZA SIGNAGE by others

- 40-50 REGULAR BICYCLE PARKING SPACES - 15-20 BICCYLE PARKING SPACES FOR BIKES + TRAILERS - CAPABLE OF BEING MOVED, RE-USED - NO OR MINIMAL FOOTING REQUIREMENTS

BIKE STATION

#### LOW FENCING/BARRIER - SIMILAR BUT LOWER, 24" - 30" HEIGHT - CAPABLE OF BEING MOVED, RECESSED, OR STORED OFF-SITE IN WINTER

### **COMMUNITY BOARD**

04-26-2018 Progress Meeting