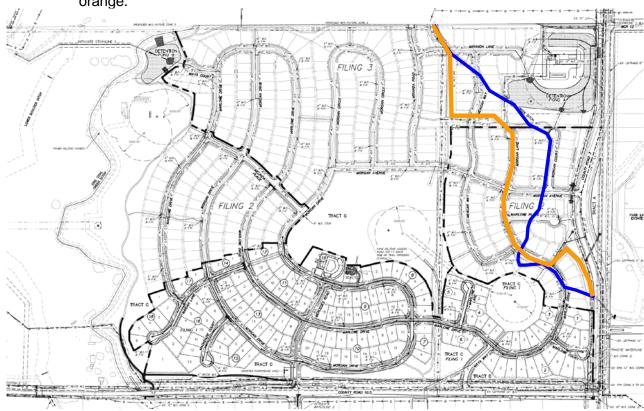

## **SUMMARY AND BACKGROUND OF SUBJECT MATTER:**

**Location:** Below is an overall map of the Morgan Hill development with the more detailed areas of the drawing designating the limits of Filing No. 1. The portion of Erie Coal Creek Ditch in the eastern half of the Morgan Hill subdivision is shown in blue. The alignment of the piping of this portion of the ditch as designated in the agreement is shown in orange.