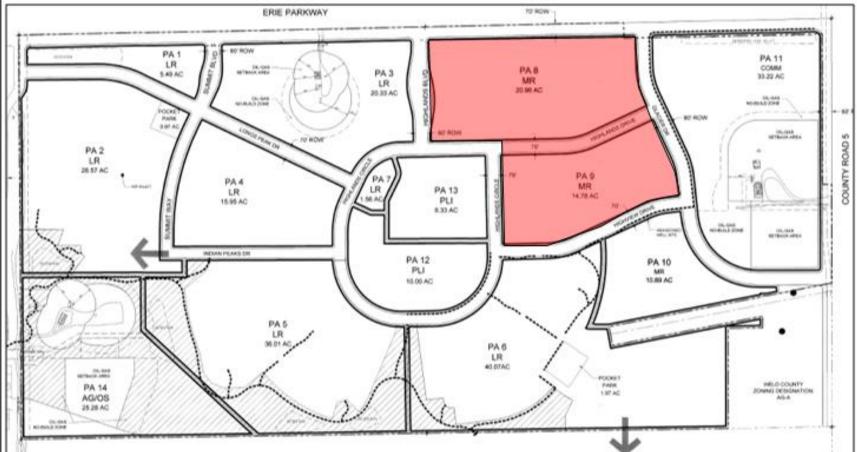

### Sketch Plan

| PA  | UNITS | PA AREA (AC) | UNITS/ACRE |
|-----|-------|--------------|------------|
| PA8 | 104   | 23.62        | 4.4        |
| PA9 | 156   | 16.88        | 9.2        |

MR Requires 5 DU/Acre Minimum proposed is 6.4 DU/Acre

## Sketch Plan Planning Area 8

| PA  | UNITS | PA AREA (AC) | UNITS/ACRE |
|-----|-------|--------------|------------|
| PA8 | 104   | 23.62        | 4.4        |
| PA9 | 156   | 16.88        | 9.2        |