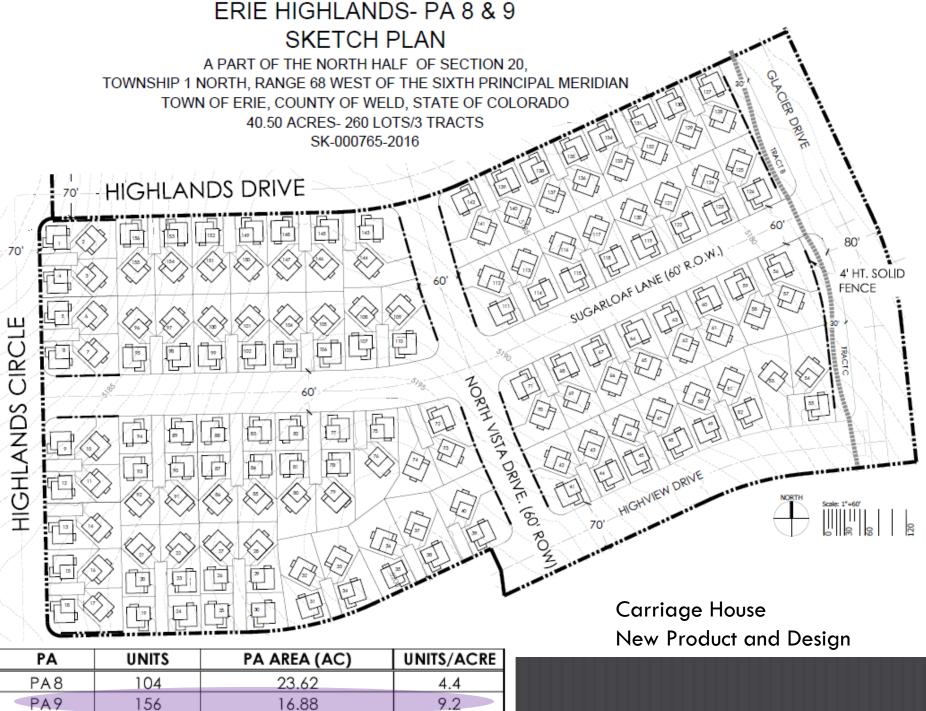

### Sketch Plan

| PA  | UNITS | PA AREA (AC) | UNITS/ACRE |
|-----|-------|--------------|------------|
| PA8 | 104   | 23.62        | 4.4        |
| PA9 | 156   | 16.88        | 9.2        |

MR Requires 5 DU/Acre Minimum proposed is 6.4 DU/Acre

## Sketch Plan Planning Area 8

| PA  | UNITS | PA AREA (AC) | UNITS/ACRE |
|-----|-------|--------------|------------|
| PA8 | 104   | 23.62        | 4.4        |
| PA9 | 156   | 16.88        | 9.2        |