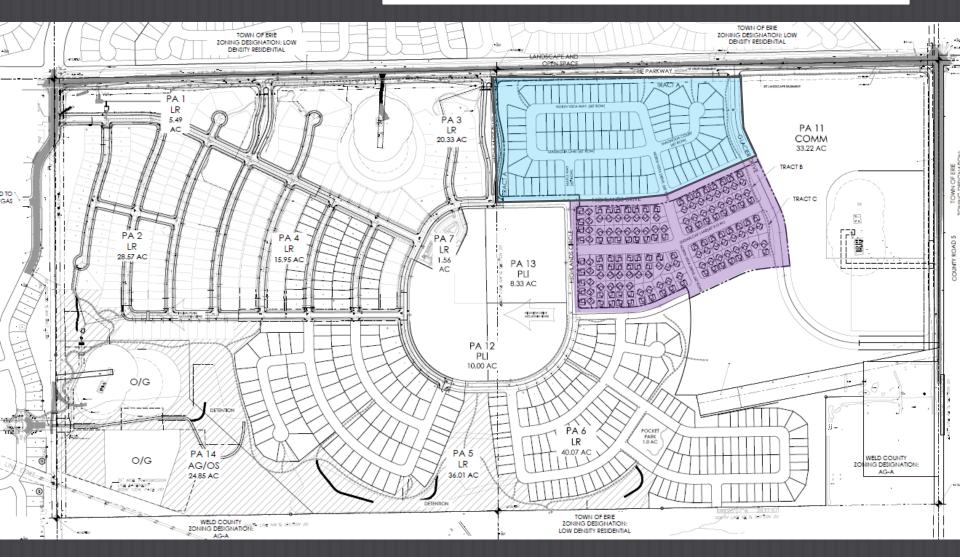

### Sketch Plan

| PA  | UNITS | PA AREA (AC) | UNITS/ACRE |
|-----|-------|--------------|------------|
| PA8 | 104   | 23.62        | 4.4        |
| PA9 | 156   | 16.88        | 9.2        |

MR Requires 5 DU/Acre Minimum proposed is 6.4 DU/Acre

## Sketch Plan Planning Area 8

| PA  | UNITS | PA AREA (AC) | UNITS/ACRE |
|-----|-------|--------------|------------|
| PA8 | 104   | 23.62        | 4.4        |
| PA9 | 156   | 16.88        | 9.2        |