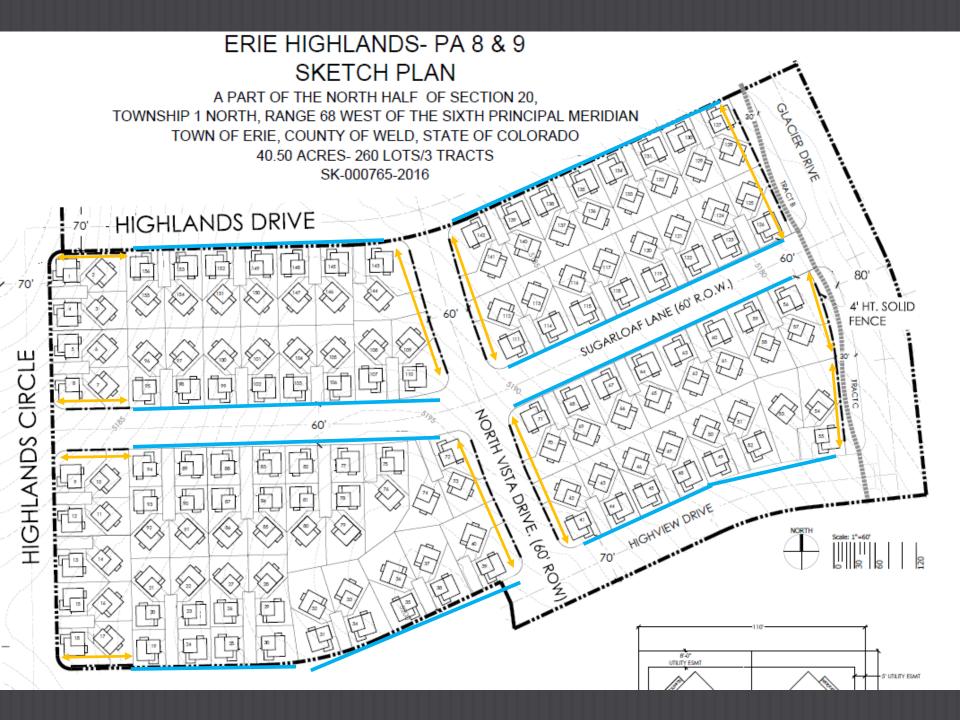

### Sketch Plan

| PA  | UNITS | PA AREA (AC) | UNITS/ACRE |
|-----|-------|--------------|------------|
| PA8 | 104   | 23.62        | 4.4        |
| PA9 | 156   | 16.88        | 9.2        |

MR Requires 5 DU/Acre Minimum proposed is 6.4 DU/Acre

## Sketch Plan Planning Area 8

| PA  | UNITS | PA AREA (AC) | UNITS/ACRE |
|-----|-------|--------------|------------|
| PA8 | 104   | 23.62        | 4.4        |
| PA9 | 156   | 16.88        | 9.2        |