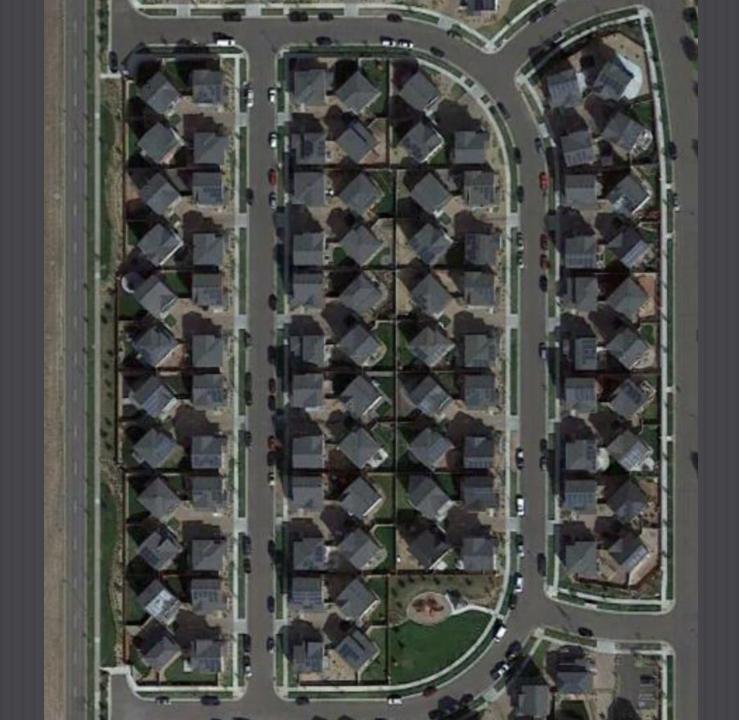

### Sketch Plan

| PA  | UNITS | PA AREA (AC) | UNITS/ACRE |
|-----|-------|--------------|------------|
| PA8 | 104   | 23.62        | 4.4        |
| PA9 | 156   | 16.88        | 9.2        |

MR Requires 5 DU/Acre Minimum proposed is 6.4 DU/Acre

## Sketch Plan Planning Area 8

| PA  | UNITS | PA AREA (AC) | UNITS/ACRE |
|-----|-------|--------------|------------|
| PA8 | 104   | 23.62        | 4.4        |
| PA9 | 156   | 16.88        | 9.2        |