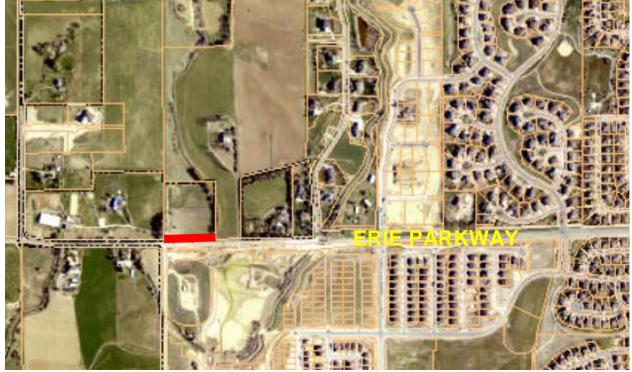

## SUMMARY AND BACKGROUND OF SUBJECT MATTER:

Owner: Thomas L. Stanley, Trustee Amenda B. Stanley, Trustee Stanley Family Trust Dated January 6, 2009 11251 Erie Parkway Erie, Colorado 80516

Location: Below is map showing the location of the Erie Parkway right-of-way being dedicated to the Town. The right-of-way dedication is located on the north side of Erie Parkway, east of North 111<sup>th</sup> Street as shown in red below.