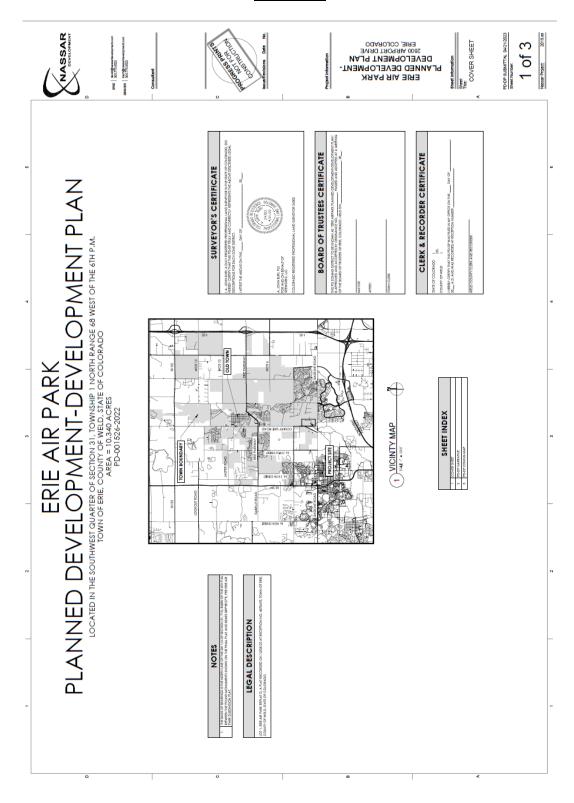

DENVER 200.775.0522

ERIE AIR PARK PLANNED DEVELOPMENT-DEVELOPMENT PLAN LOCATED IN THE SOUTHWEST QUARTER OF SECTION 31, TOWNSHIP 1 NORTH RANGE 68 WEST OF THE 6TH P.M.
TOWN OF ERIE, COUNTY OF WELD, STATE OF COLORADO
AREA = 10.340 ACRES
PD-001526-2022