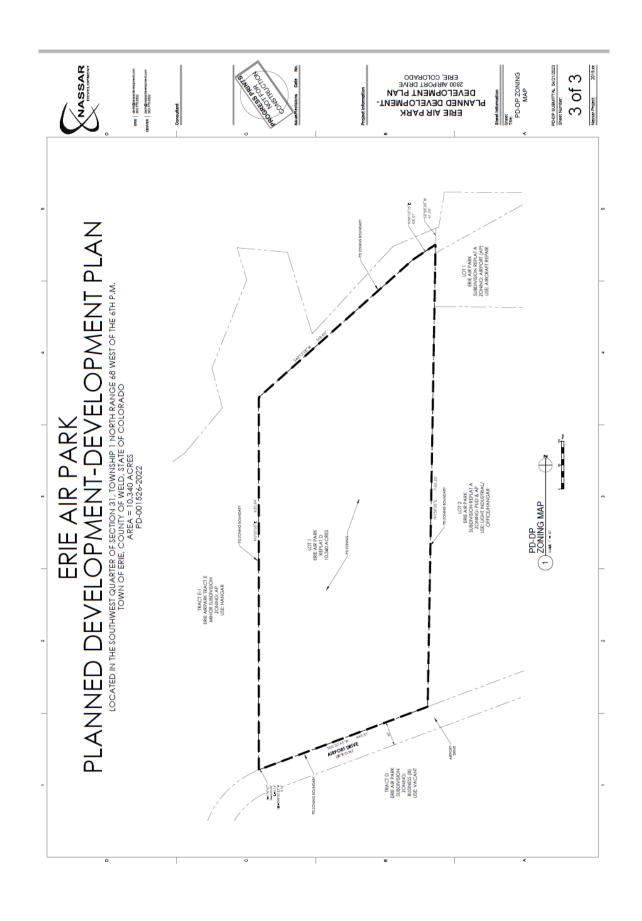

DENVER 200.775.0522

ERIE AIR PARK PLANNED DEVELOPMENT-DEVELOPMENT PLAN LOCATED IN THE SOUTHWEST QUARTER OF SECTION 31, TOWNSHIP 1 NORTH RANGE 68 WEST OF THE 6TH P.M.
TOWN OF ERIE, COUNTY OF WELD, STATE OF COLORADO
AREA = 10.340 ACRES
PD-001526-2022