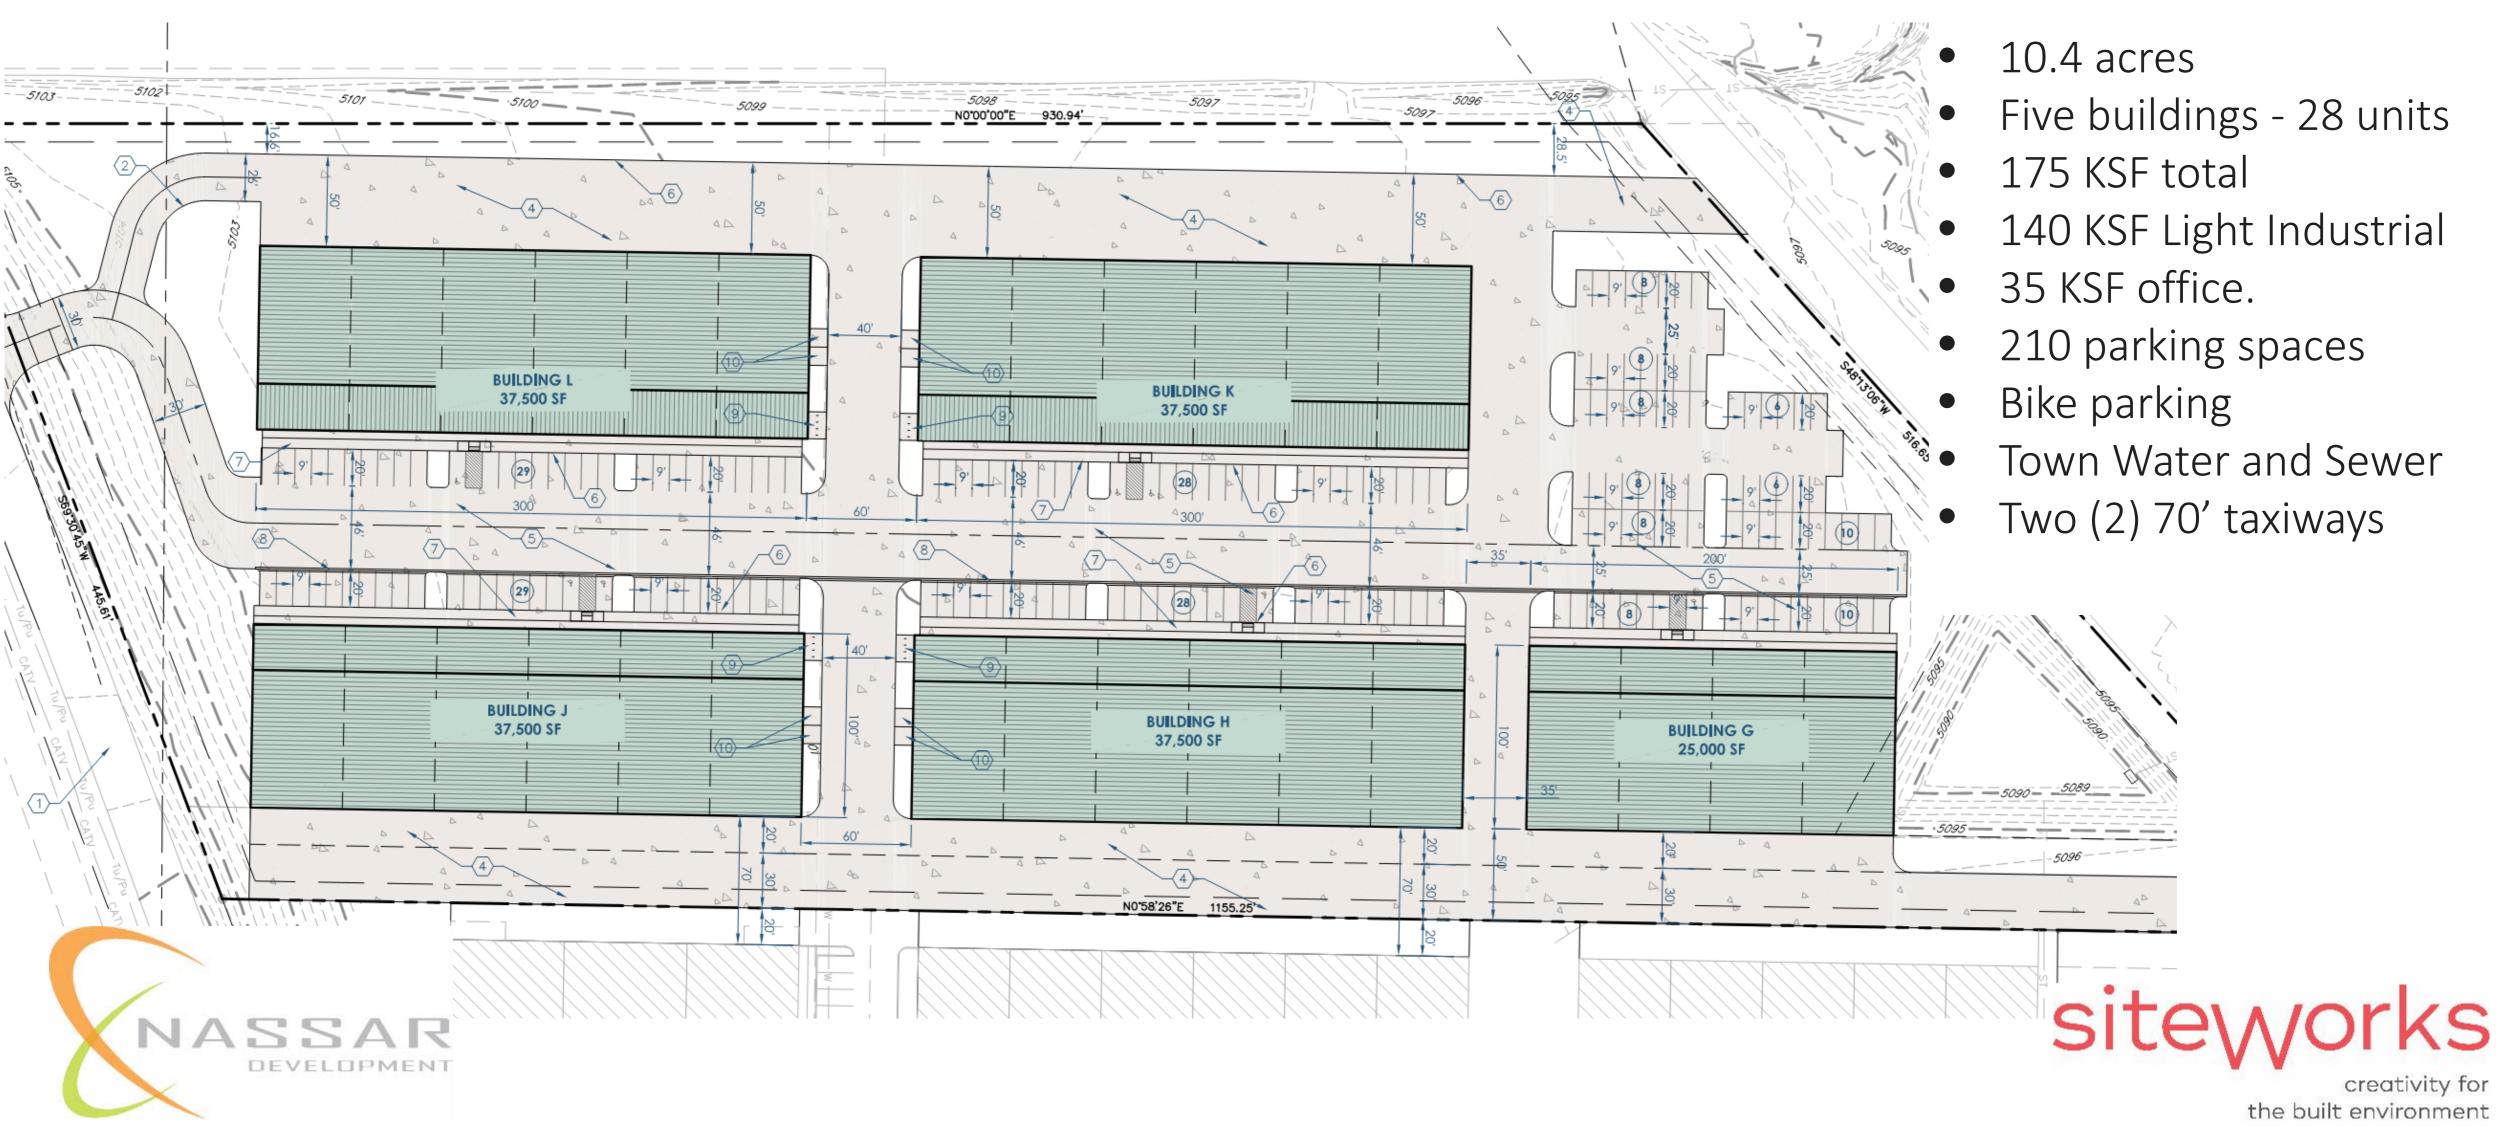

### **Board of Trustees**

### **Review Presentation:** Erie Air Park Tract E Planned Development



## Proposed Uses

### **AP Zone District - Allowed Uses**

Airport and related Uses

Heliport/Helistop

Government Office

Bar/Tavern (Including outdoor)

Restaurant

Office, Business or Professional

Convenience Store

General Retail

Pharmacy



#### **PD Zone District - Allowed Uses**

Aviation Museum

Repair Shop

Contractor's Shop – Interior Only

Light Industrial

Light Manufacturing, General

Light Equipment Sales, Service and Rental

#### **Special Review Use**

Museum

Commercial Amusement, Indoor

Contractor's Shop with Exterior Storage or Storage Yard



# Original Site Plan



#### N

## Revised Site Plan



### Phase 2 Metrics

### Front Elevation









|         |                              | _      |
|---------|------------------------------|--------|
|         | 0.02<br>0.00<br>0.01         |        |
|         | 1.00<br>0.11<br>0.06<br>0.04 | 31'-4" |
| H<br>6" | 0.05                         | -      |

### Rear Elevation



### 1 EAST ELEVATION - BUILDING H





## Revised Site Plan



### Phase 2 Metrics

## Proposed Uses

### **AP Zone District - Allowed Uses**

Airport and related Uses

Heliport/Helistop

Government Office

Bar/Tavern (Including outdoor)

Restaurant

Office, Business or Professional

Convenience Store

General Retail

Pharmacy



#### **PD Zone District - Allowed Uses**

Aviation Museum

Repair Shop

Contractor's Shop – Interior Only

Light Industrial

Light Ma