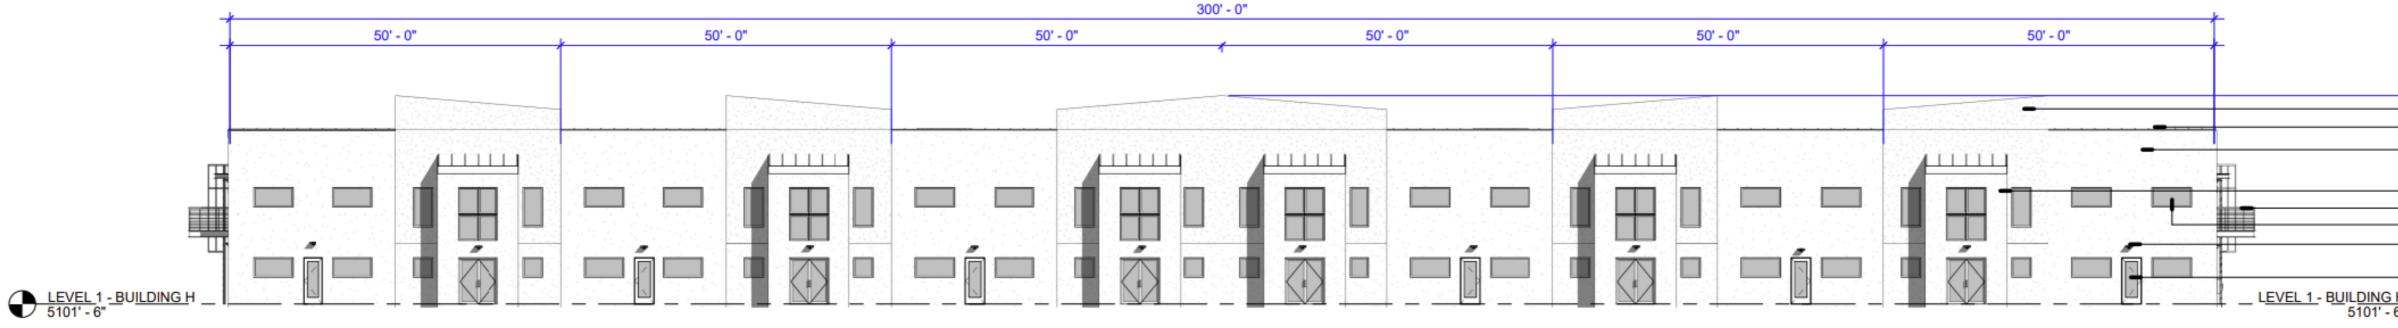

### **Board of Trustees**

### **Review Presentation:** Erie Air Park Tract E Planned Development



## Proposed Uses

### **AP Zone District - Allowed Uses**

Airport and related Uses

Heliport/Helistop

Government Office

Bar/Tavern (Including outdoor)

Restaurant

Office, Business or Professional

Convenience Store

General Retail

Pharmacy



#### **PD Zone District - Allowed Uses**

Aviation Museum

Repair Shop

Contractor's Shop – Interior Only

Light Industrial

Light Manufacturing, General

Light Equipment Sales, Service and Rental

#### **Special Review Use**

Museum

Commercial Amusement, Indoor

Contractor's Shop with Exterior Storage or Storage Yard



# Original Site Plan



#### N

## Revised Site Plan



### Phase 2 Metrics

### Front Elevation









|         |                              | _      |
|---------|------------------------------|--------|
|         | 0.02<br>0.00<br>0.01         |        |
|         | 1.00<br>0.11<br>0.06<br>0.04 | 31'-4" |
| H<br>6" | 0.05                         | -      |

### Rear Elevation



### 1 EAST ELEVATION - BUILDING H





## Revised Site Plan



### Phase 2 Metrics

## Proposed Uses

### **AP Zone District - Allowed Uses**

Airport and related Uses

Heliport/Helistop

Government Office

Bar/Tavern (Including outdoor)

Restaurant

Office, Business or Professional

Convenience Store

General Retail

Pharmacy



#### **PD Zone District - Allowed Uses**

Aviation Museum

Repair Shop

Contractor's Shop – Interior Only

Light Industrial

Light Manufacturing, General

Light Equipment Sales,