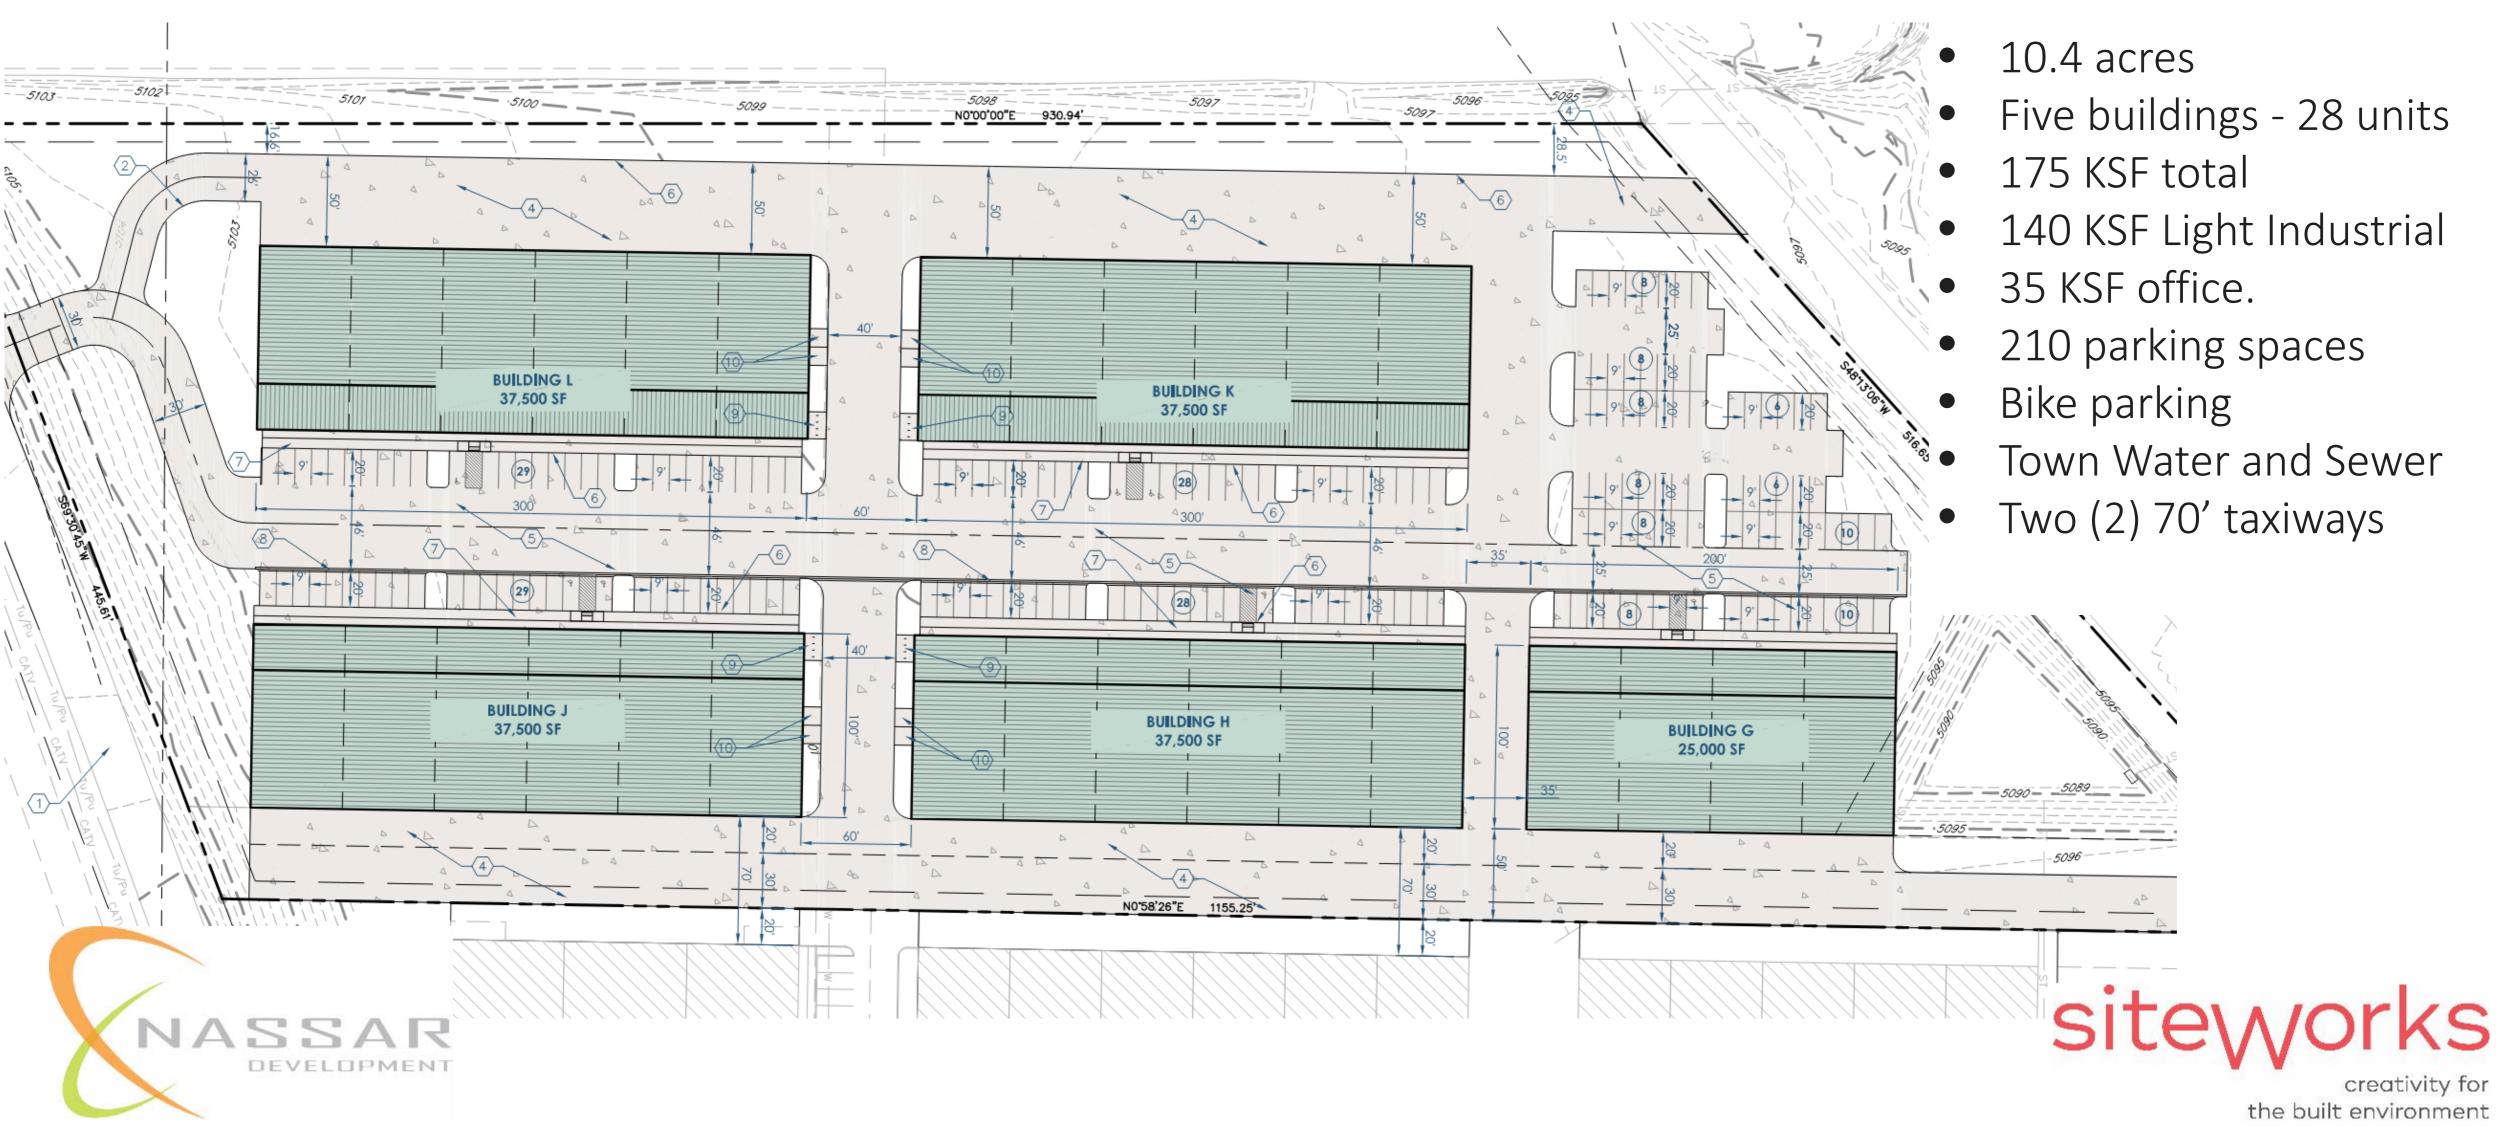

neral Retail

Pharmacy



#### **PD Zone District - Allowed Uses**

Aviation Museum

Repair Shop

Contractor's Shop – Interior Only

Light Industrial

Light Manufacturing, General

Light Equipment Sales, Service and Rental

#### **Special Review Use**

Museum

Commercial Amusement, Indoor

Contractor's Shop with Exterior Storage or Storage Yard



# Original Site Plan



#### N

## Revised Site Plan



### Phase 2 Metrics

### Front Elevation









|         |                              | _      |
|---------|------------------------------|--------|
|         | 0.02<br>0.00<br>0.01         |        |
|         | 1.00<br>0.11<br>0.06<br>0.04 | 31'-4" |
| H<br>6" | 0.05                         | -      |

### Rear Elevation



### 1 EAST ELEVATION - BUILDING H





## Revised Site Plan



### Phase 2 Metrics

## Proposed Uses

### **AP Zone District - Allowed Uses**

Airport and related Uses

Heliport/Helistop

Government Office

Bar/Tavern (Including outdoor)

Restaurant

Office, Business or Professional

Convenience Store

General Retail

Pharmacy



#### **PD Zone District - Allowed Uses**

Aviation Museum

Repair Shop

Contractor's Shop – Interior Only

Light Industrial

Light Manufacturing, General

Light Equipment Sales, Service and Rental

#### **Special Review Use**

Museum

Commercial Amusement, Indoor

Contractor's Shop with Exterior Storage or Storage Yard





### **Board of Trustees**

### **Review Presentation:** Erie Air Park Tract E Planned Development