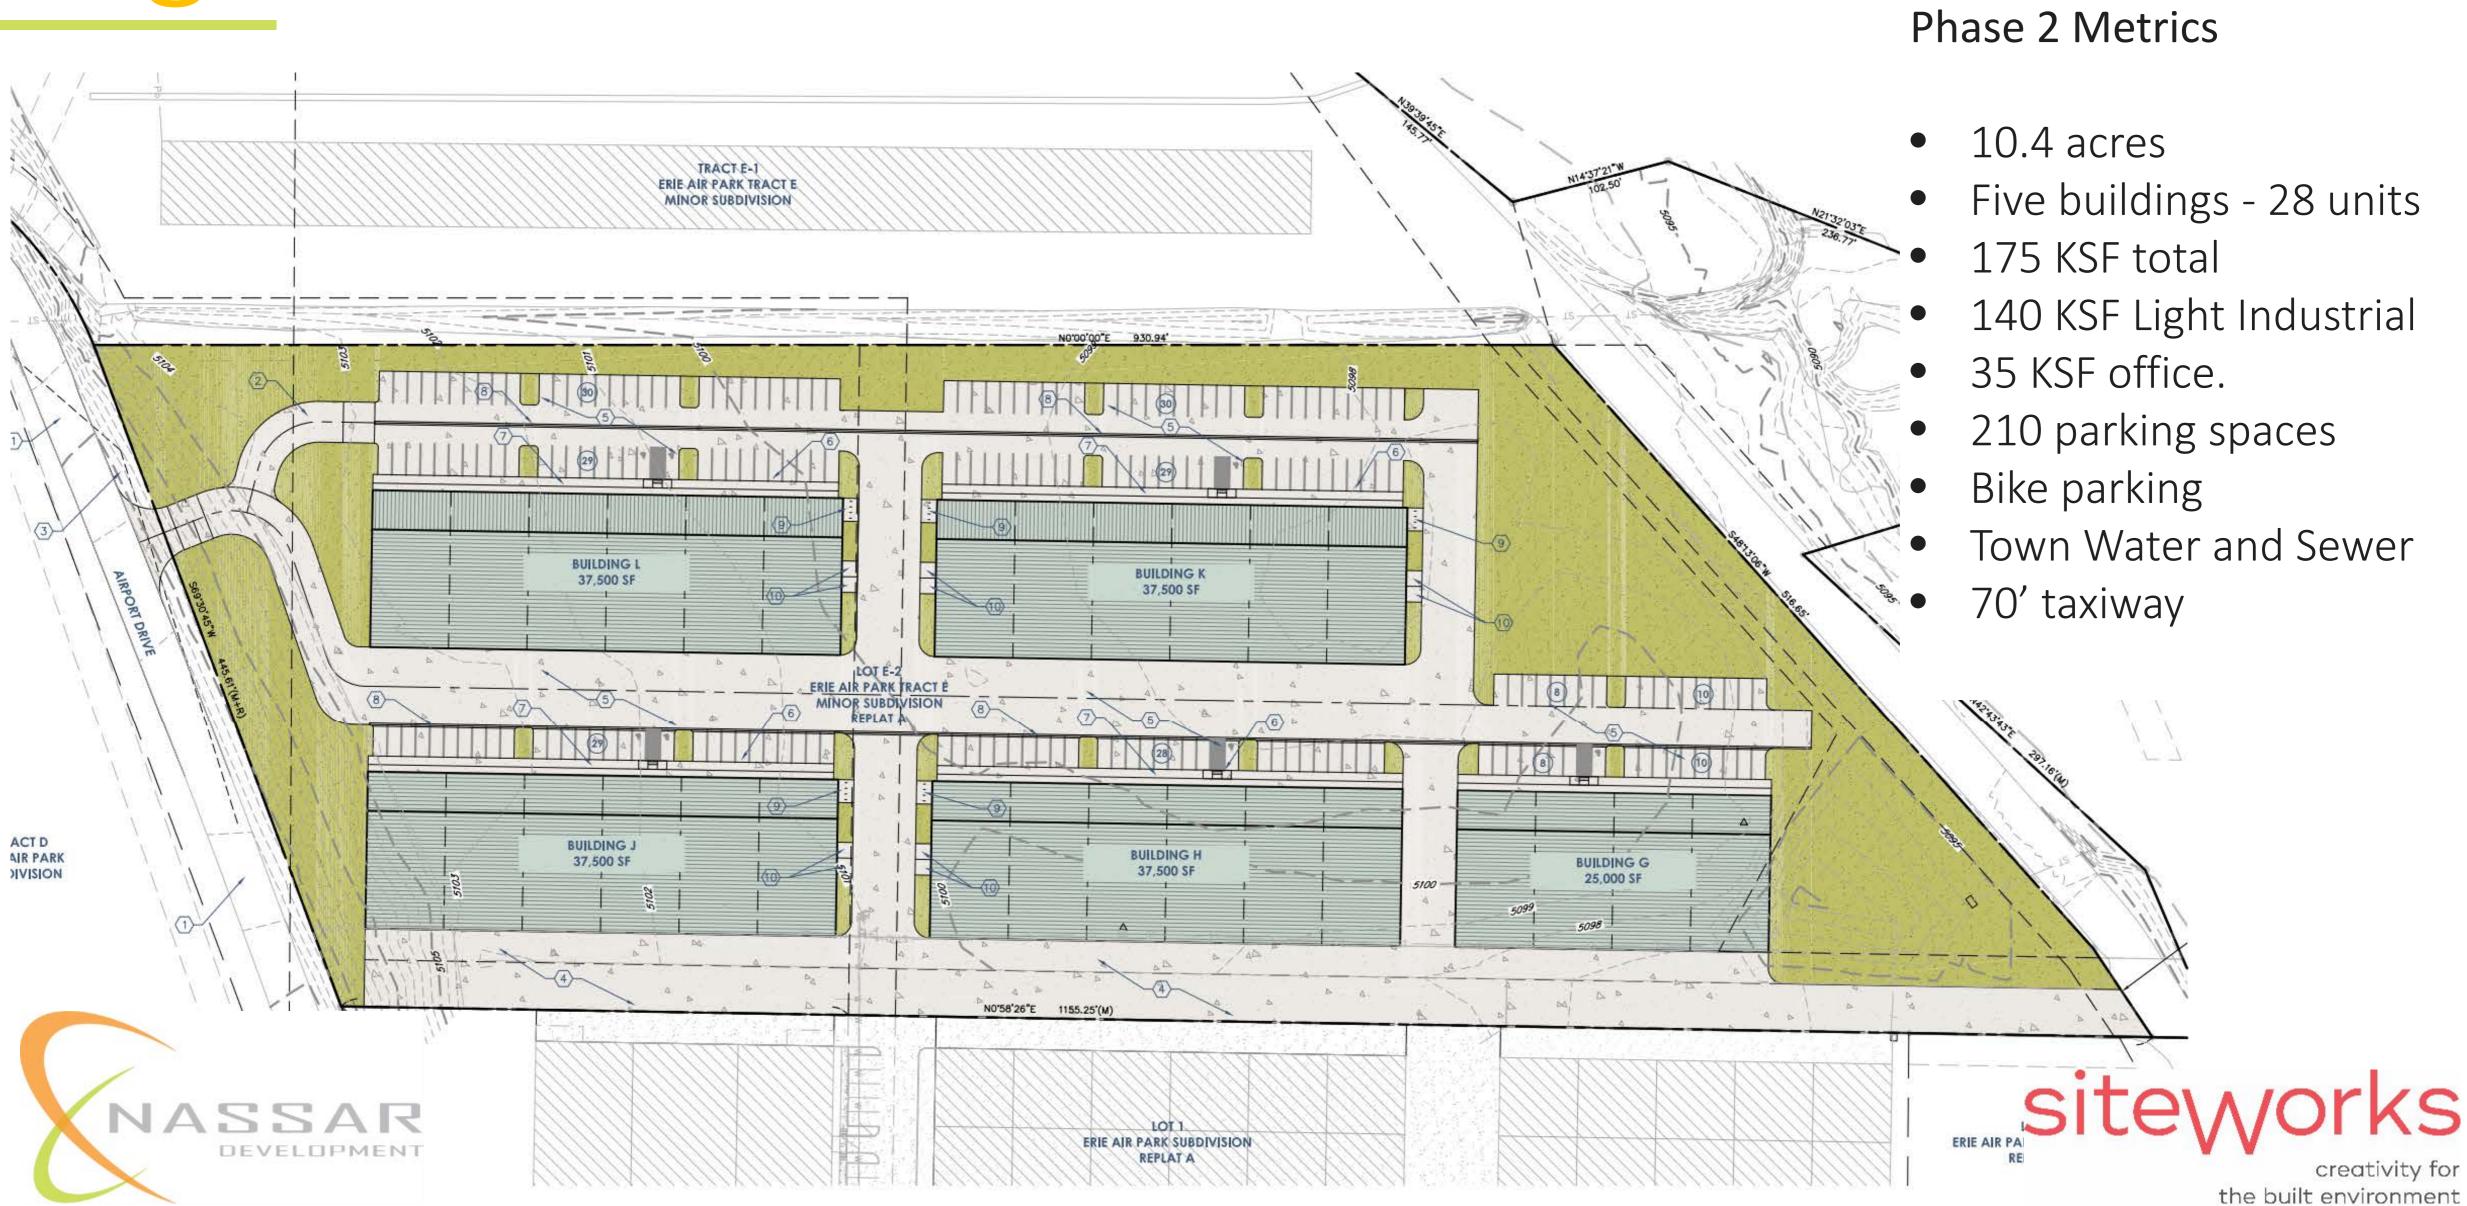

### **Board of Trustees**

### **Review Presentation:** Erie Air Park Tract E Planned Development



## Proposed Uses

### **AP Zone District - Allowed Uses**

Airport and related Uses

Heliport/Helistop

Government Office

Bar/Tavern (Including outdoor)

Restaurant

Office, Business or Professional

Convenience Store

General Retail

Pharmacy



#### **PD Zone District - Allowed Uses**

Aviation Museum

Repair Shop

Contractor's Shop – Interior Only

Light Industrial

Light Manufacturing, General

Light Equipment Sales, Service and Rental

#### **Special Review Use**

Museum

Commercial Amusement, Indoor

Contractor's Shop with Exterior Storage or Storage Yard



# Original Site Plan



#### N

## Revised Site Plan



### Phase 2 Metrics

### Front Elevation









|         |                              | _      |
|---------|------------------------------|--------|
|         | 0.02<br>0.00<br>0.01         |        |
|         | 1.00<br>0.11<br>0.06<br>0.04 | 31'-4" |
| H<br>6" | 0.05                         | -      |

### Rear Elevation



### 1 EAST ELEVATION - BUILDING H





## Revised Site Plan



### Phase 2 Metrics

## Proposed Uses

### **AP Zone District - Allowed Uses**

Airport and related Uses

Heliport/Helistop

Government Office

Bar/Tavern (Including outdoor)

Restaurant

Office, Business or Professional

Convenience Store

General Retail

Pharmacy



#### **PD Zone District - Allowed Uses**

Aviation Museum

Repair Shop

Contractor's Shop – Interior