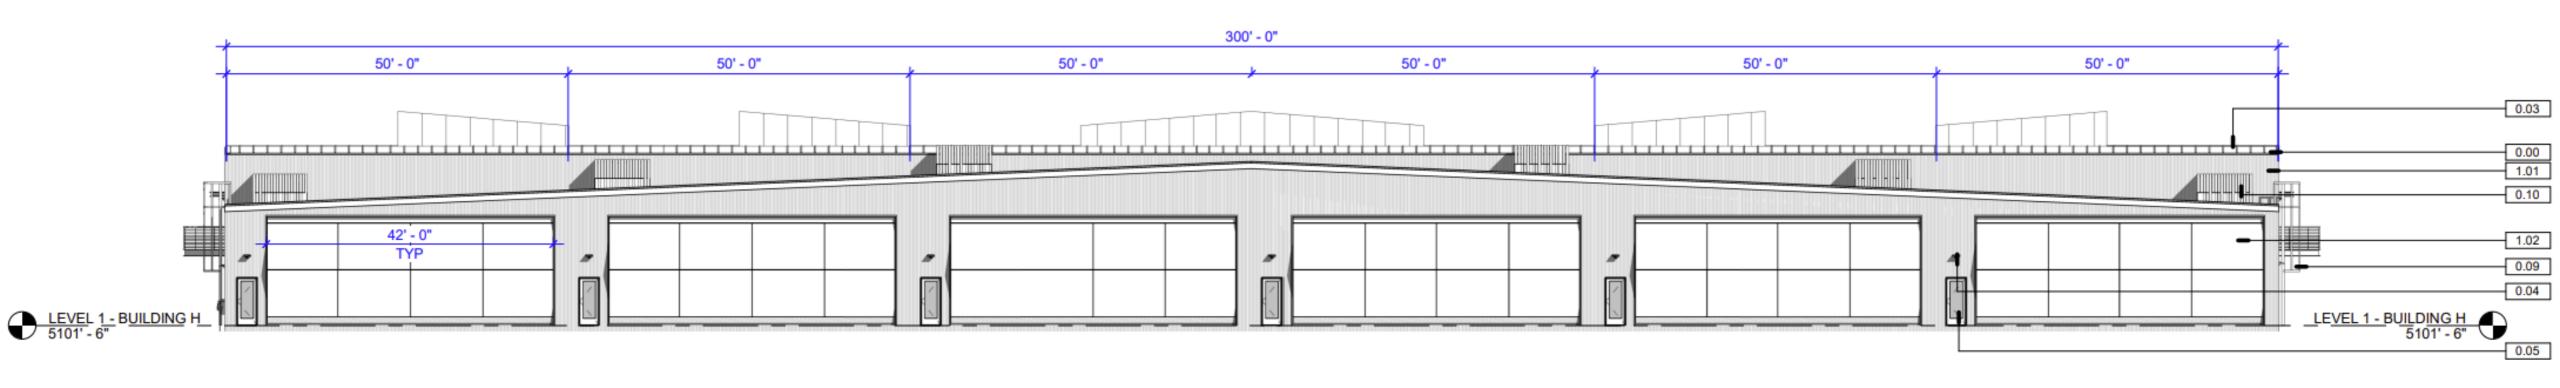

### Front Elevation

|         |                              | _      |
|---------|------------------------------|--------|
|         | 0.02<br>0.00<br>0.01         |        |
|         | 1.00<br>0.11<br>0.06<br>0.04 | 31'-4" |
| H<br>6" | 0.05                         | -      |