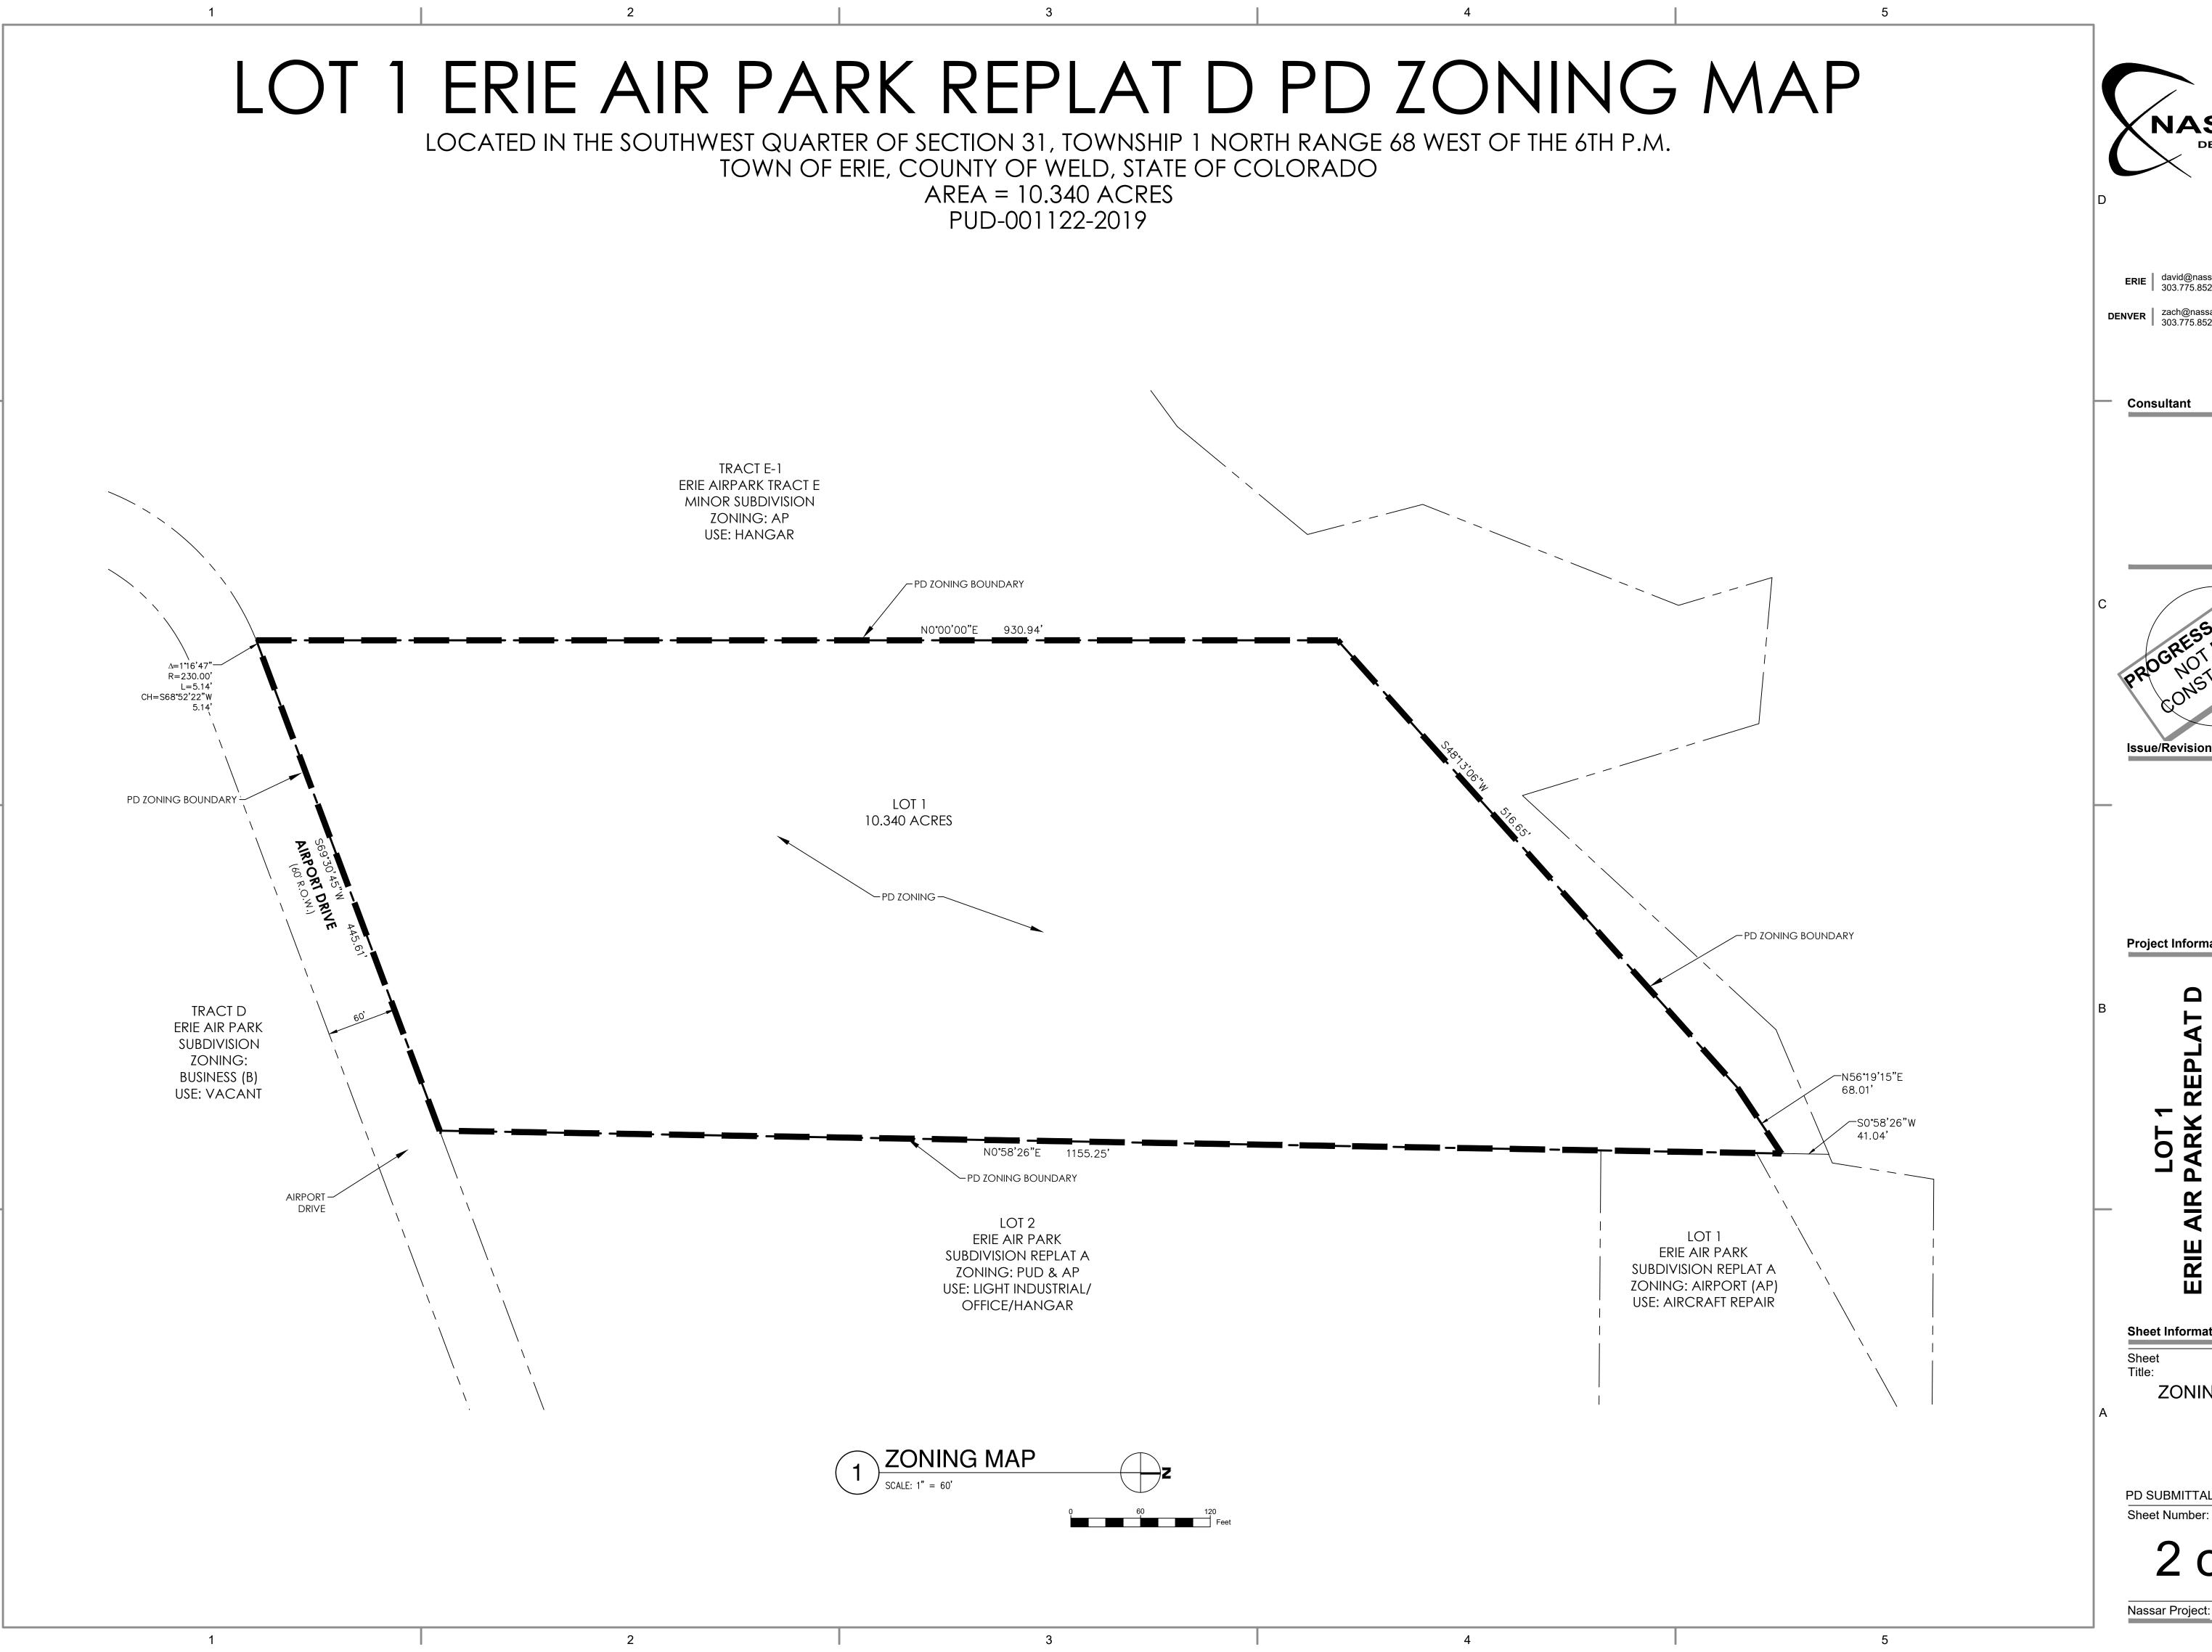

## LOT 1 ERIE AIR PARK REPLAT D PD ZONING MAP

LOCATED IN THE SOUTHWEST QUARTER OF SECTION 31, TOWNSHIP 1 NORTH RANGE 68 WEST OF THE 6TH P.M. TOWN OF ERIE, COUNTY OF WELD, STATE OF COLORADO AREA = 10.340 ACRESPUD-001122-2019

Nassar Project:

Sheet Number:

**NOTES** 

THE BASIS OF BEARINGS IS THE NORTH LINE OF THE SW 1/4 OF SECTION 31, T1N, R68W OF THE 6TH P.M

THIS PD ZONING MAP MODIFIES THE USES SET FORTH IN THE TOWN OF ERIE UNIFIED DEVELOPMENT CODE (UDC) AS PROVIDED FOR IN SECTION 10.3.1. THE PURPOSE OF THE PD ZONING MAP IS TO