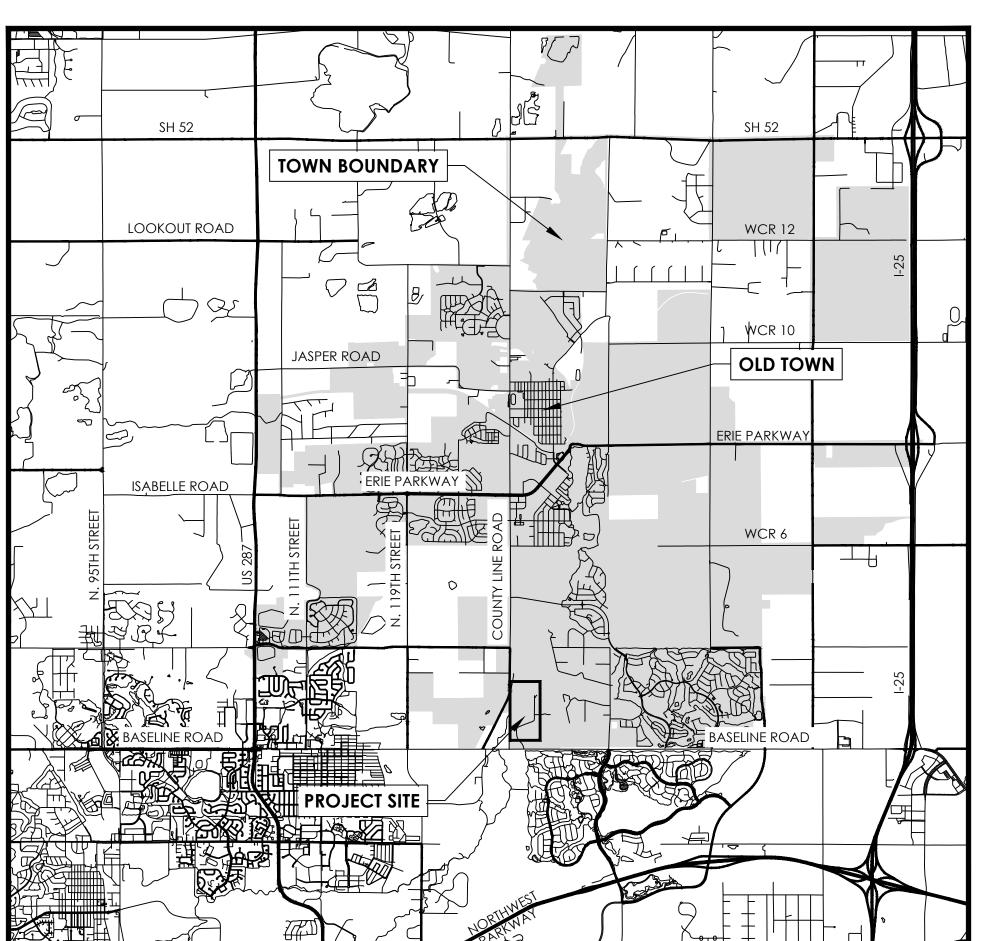

## LOT 1 ERIE AIR PARK REPLAT D PD ZONING MAP

LOCATED IN THE SOUTHWEST QUARTER OF SECTION 31, TOWNSHIP 1 NORTH RANGE 68 WEST OF THE 6TH P.M. TOWN OF ERIE, COUNTY OF WELD, STATE OF COLORADO AREA = 10.340 ACRESPUD-001122-2019

## LEGAL DESCRIPTION

TRACT E-2, ERIE AIR PARK TRACT E MINOR SUBDIVISION, A PLAT RECORDED ON 03/22/19 AT RECEPTION NO