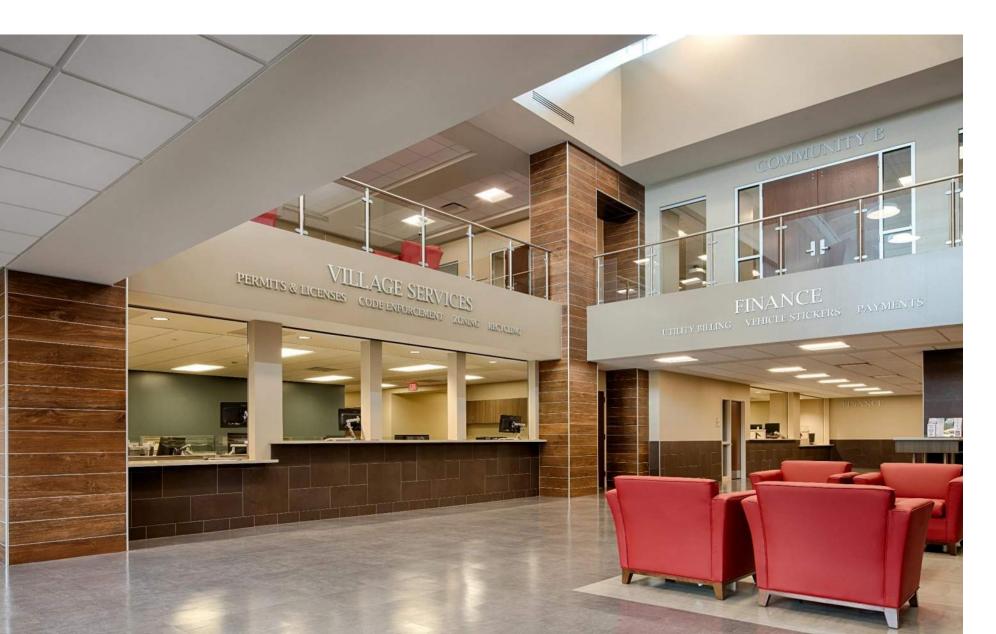

#### Lobby / Service Windows:

- Inviting with adequate size windows.
- Space for the community that is accessible and with clear way finding.

# Service Windows / Lobby