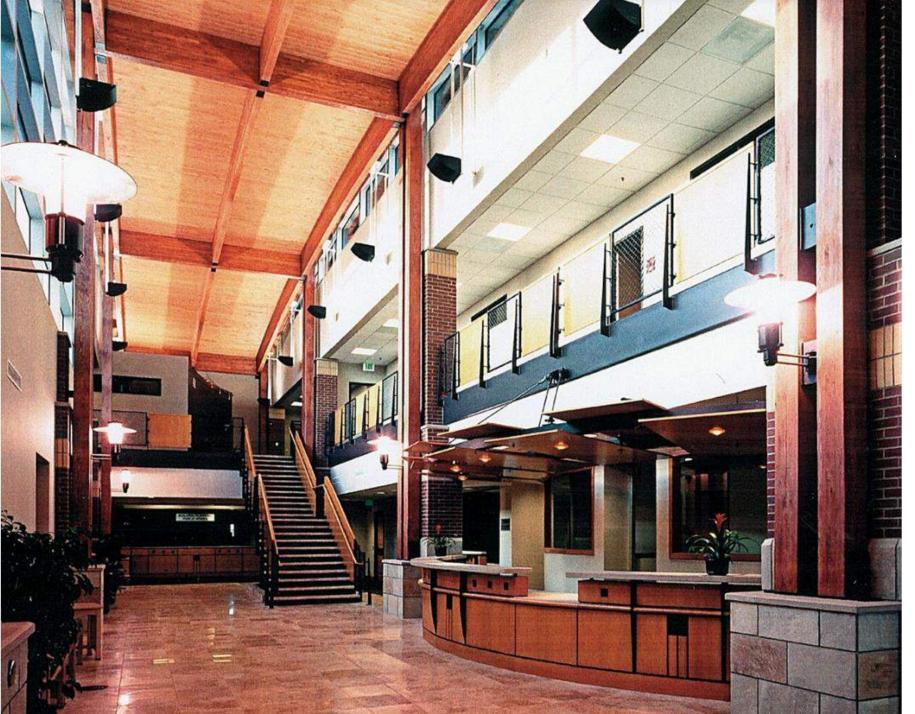

# Open Office Areas

Facility Tours Friday, September 16<sup>th</sup>, 2022

- Parker Town Hall population 60,000
- Cherry Hills Village City Hall population 6,600
- GSA Denver Federal District
- Edgewater Civic Center population 6,000

### Town of Parker