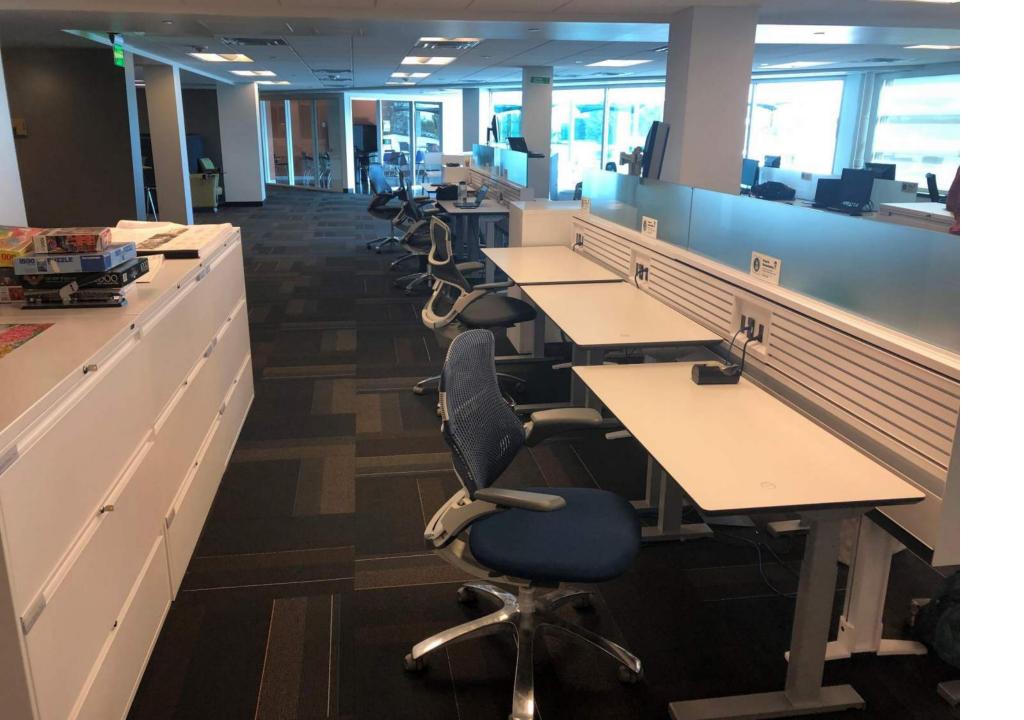

# Open Office Areas

# Open Office Areas

Facility Tours Friday, September 16<sup>th</sup>, 2022

- Parker Town Hall population 60,000
- Cherry Hills Village City Hall population 6,600
- GSA Denver Federal District
- Edgewater Civic Center population 6,000