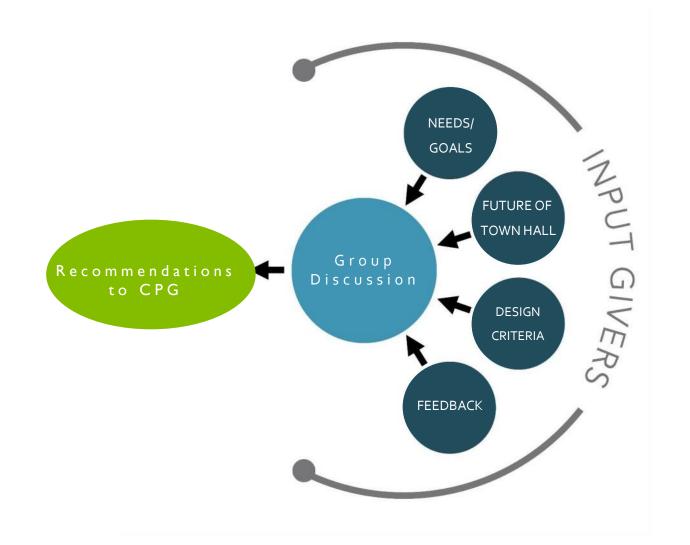

# Core Planning Group Expectations

Erie Staff and Board of Trustees will be invited to participate in the design process to ensure buy-in, and design updates will be provided to the Erie community. ☐ Town Hall should be an inspiring and healthy environment for staff. Town Hall should be welcoming to visitors and community members, and easy to way-find. Our local civic space should be inspiring. Town Hall is an anchor in Historic Old Town. It's important that the building preserve the Town's history and values. Solutions must consider adaptability for future change and growth. ☐ It is a goal to have all departments represented in the building, except Police and Courts. ☐ Safety, security and accessibility are priorities in the design. Sustainable and energy-efficient design is a priority in the design. ☐ Design solutions will be fiscally responsible.

### **Design Criteria**

| Entrance, Lobby & Public Service:                                                                  |
|----------------------------------------------------------------------------------------------------|
| ☐ Accommodate school & tour groups                                                                 |
| Consider a single/central public service location                                                  |
| ☐ Be informative of Erie's history and current events                                              |
| Meeting Spaces:                                                                                    |
| lacktriangle Adequate quantity and quality of meeting spaces throughout the building               |
| Increase flexibility/layout for the Board Chambers                                                 |
| ☐ Adequate meeting space adjacent to Board Chambers for executive sessions                         |
| Work Spaces:                                                                                       |
| Focus on meeting functional needs of staff                                                         |
| ☐ Consider shared work areas where feasible and applicable, for space efficiency and collaboration |
| Acoustic separation for phone calls and video meetings                                             |
| Appropriate space for staff personal belongings                                                    |
| ☐ Should have natural daylight.                                                                    |
|                                                                                                    |

### **Design Criteria, continued:**

| Support Spaces:  ☐ Adequate space for lunch/breaks ☐ A mother's room will be provided ☐ Shall include shower/changing rooms                                                                       |
|---------------------------------------------------------------------------------------------------------------------------------------------------------------------------------------------------|
| Outdoor Space:  ☐ Provide space outdoors for staff meeting and breaks, as well as general public use ☐ Maintain adequate parking for staff and visitors to be considered, both off- and on-street |

#### **Building Systems:**

☐ Provide effective and efficient building systems

#### **Technology:**

☐ Sensitive IT equipment shall be in location that is appropriate; basement not ideal