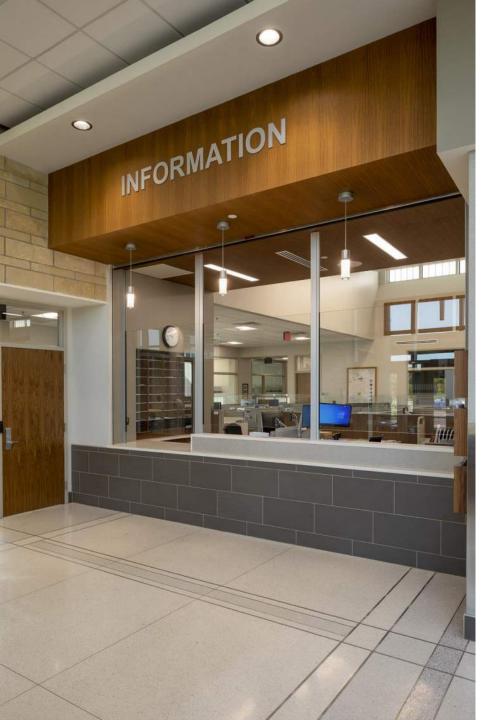

#### Lobby / Service Windows:

- Inviting with adequate size windows.
- Space for the community that is accessible and with clear way finding.

# Service Windows / Lobby