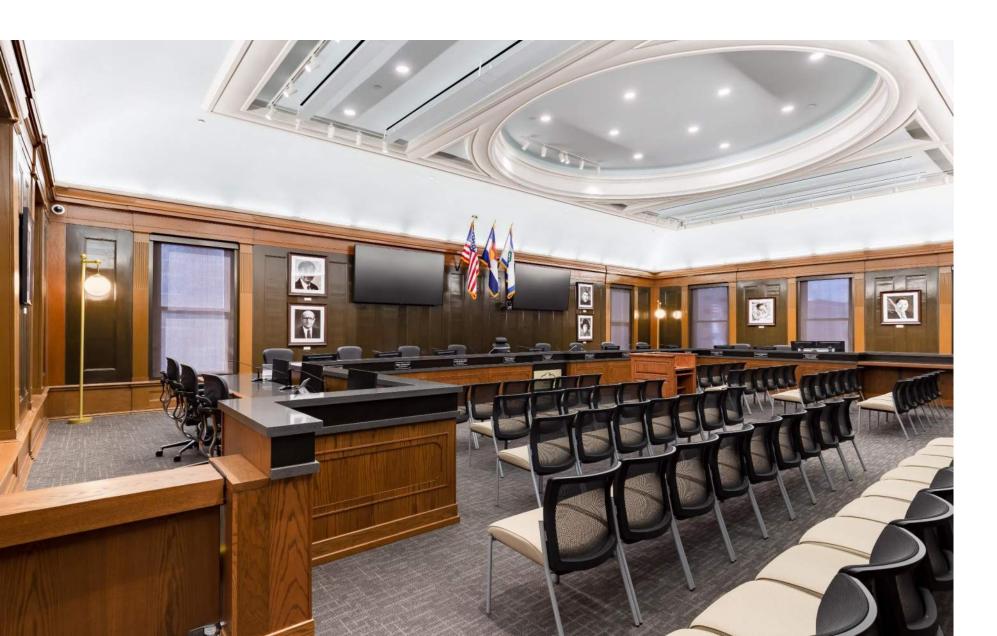

#### **Board Chambers:**

- Currently underutilized.
- More flexible furniture that would allow for training during the day.
- Natural light.
- More welcoming and inviting.
- Needs an adjacent kitchen.

### Council Chambers

# Council Chambers