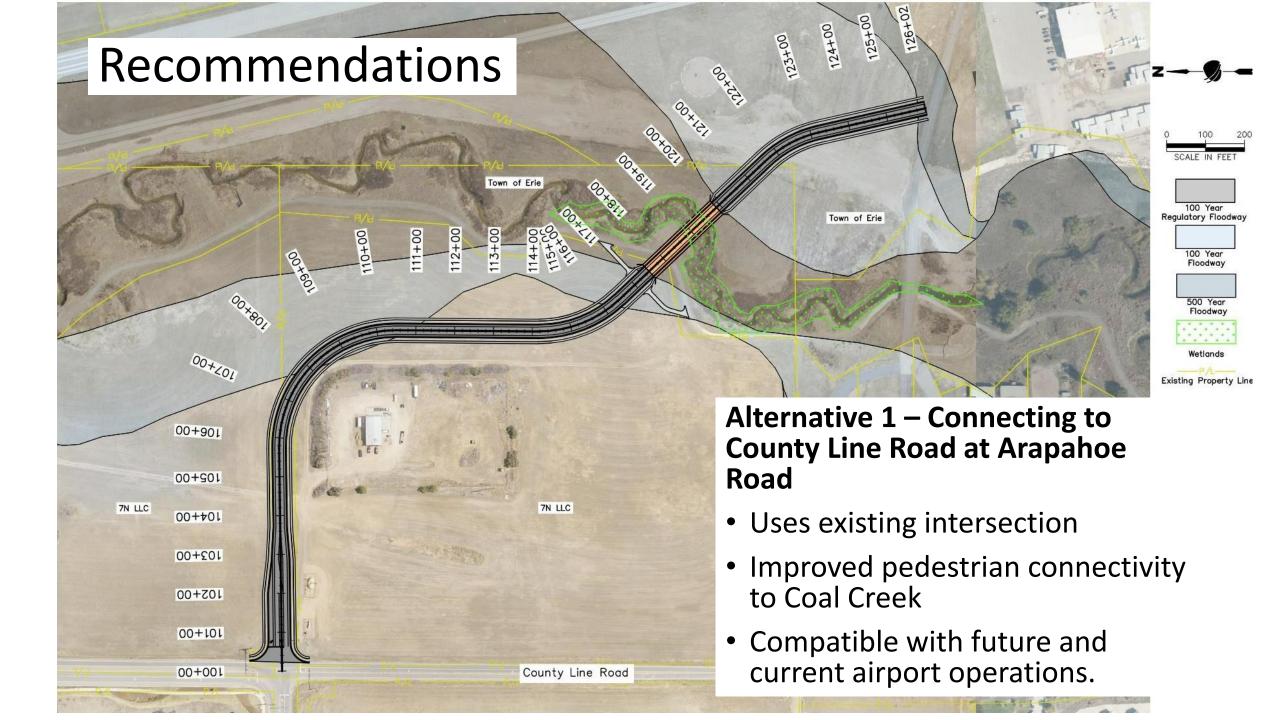

## **New Airport Entrance**

Rock Sol report with alternatives

Current State: AEDAB supports
Arapahoe connection to existing light

Requirements: Airport Layout Plan

Benefits of Arapahoe Entrance

New connection to existing Coal Creek trail and Downtown Erie

Provides the framework for a future business park and job creation

Aligns the airport with the future entrance into Erie through Parkdale