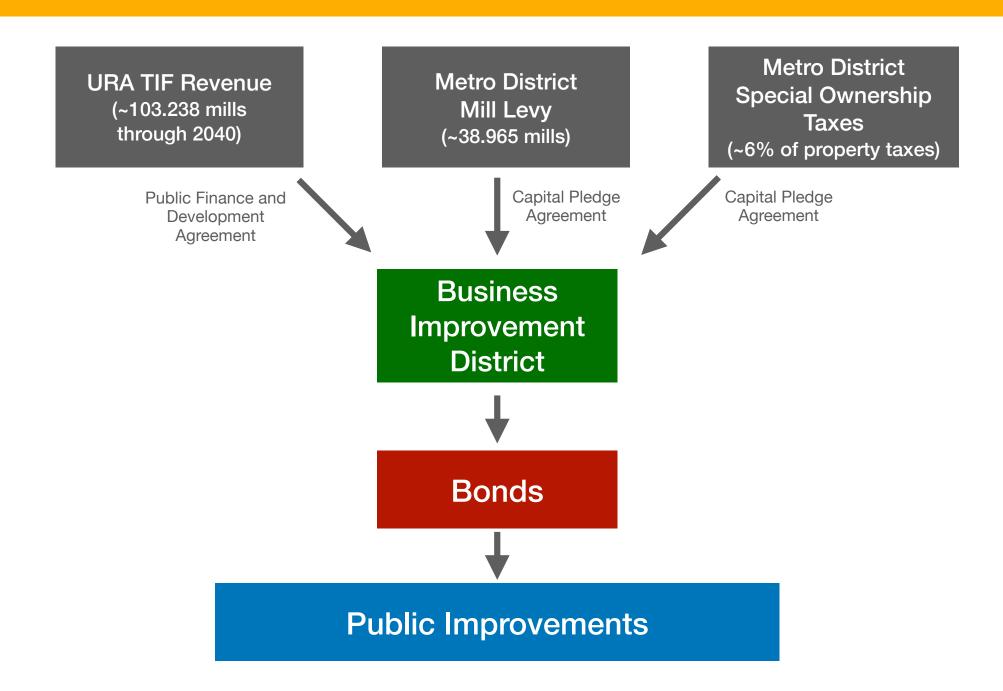

# FOUR CORNERS



#### **OVERVIEW**



#### **OVERVIEW**



# **ERIE TOWN CENTER VISION**



## **FOUR CORNERS VISION**



# FOUR CORNERS SITE PLAN



# FOUR CORNERS RESIDENTIAL



# FOUR CORNERS RESIDENTIAL



# TOWN CENTER AT FOUR CORNERS VISION



## **TOWN CENTER AT FOUR CORNERS**



## **COMMERCIAL AND INCUBATOR CENTER**



A BIRD-EYE VIEW PERSPECTIVE TO THE CENTRAL EVENT PLAZA, STAGE, AND PEEL STREET AND NEIGHBORHOOD PARK AT THE BACK GROUND



LOCK FACE ALONG THE PEEL STREET



VIEW OF THE CENTRAL EVENT PLAZA LOOKING TOWARDS NORTHEAST



A VIEW OF THE CENTRAL EVENT PLAZA LOOKING TOWARDS NORTHEAST

### FOUR CORNERS BID FLOW OF FUNDS