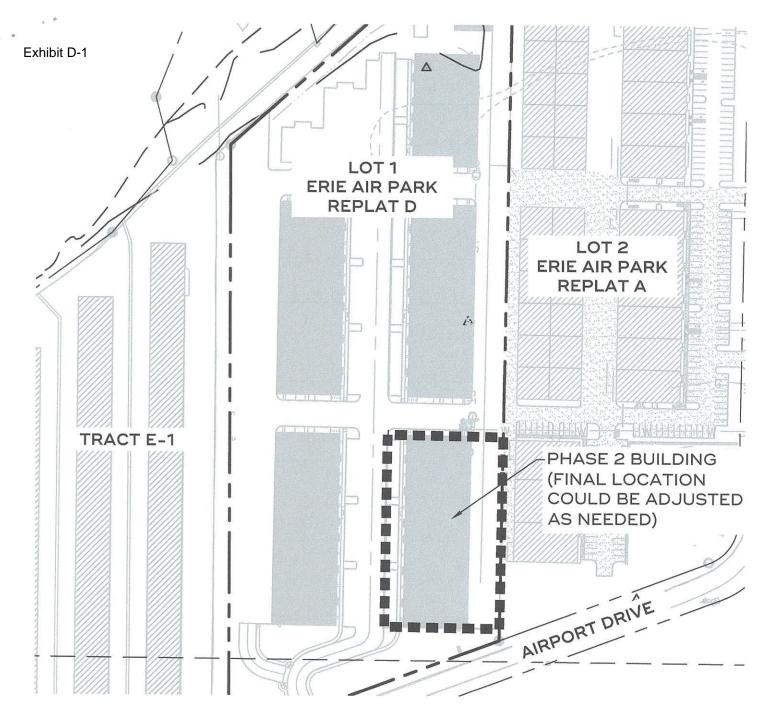

#### 7. <u>Phasing</u>.

- a. The Development shall be constructed in phases in accordance with **Exhibit D-1**, attached hereto and incorporated herein by this reference.
- b. Prior to the issuance of any building permits for each Phase, all of the following Improvements shall be installed and shall have received preliminary approval from the Town for that Phase, which requires a finding by the Town Engineer that such Improvements are safe to be used during construction: streets; street signage; water; wastewater; drainage facilities; and streetlights, provided that such streetlights may be temporary at the time of issuance of building permits for that Phase, but must be permanent prior to issuance of any certificates of occupancy for that Phase.
- c. Prior to issuance of any building permits in Phase 2, the following Improvements shall have received Initial Acceptance: the traffic signal and intersection improvements at Airport Drive and State Highway 7. Such Improvements shall receive Initial Acceptance within 5 years of the Effective Date.
- 4. **Exhibit B-1**, attached hereto and incorporated herein by this reference, shall replace Exhibit B to the Development Agreement.
- 5. **Exhibit C-1**, attached hereto and incorporated herein by this reference, shall replace Exhibit C to the Development Agreement.
- 6. The remainder of the Development Agreement shall remain in full force and effect as written.