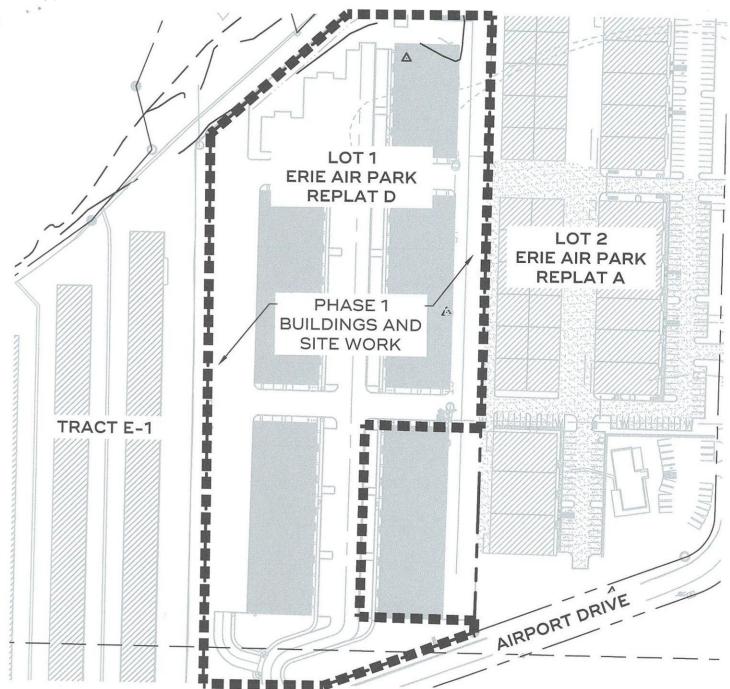

#### 7. <u>Phasing</u>.

- a. The Development shall be constructed in phases in accordance with **Exhibit D-1**, attached hereto and incorporated herein by this reference.
- b. Prior to the issuance of any building permits for each Phase, all of the following Improvements shall be installed and shall have received preliminary approval from the Town for that Phase, which requires a finding by the Town Engineer that such Improvements are safe to be used during construction: streets; street signage; water; wastewater; drainage facilities; and streetlights, provided that such streetlights may be temporary at the time of issuance of building permits for that Phase, but must be permanent prior to issuance of any certificates of occupancy for that Phase.
- c. Prior to issuance of any building permits in Phase 2, the following Improvements shall have received Initial Acceptance: the traffic signal and intersection improvements at Airport Drive and State Highway 7. Such Improvements shall receive Initial Acceptance within 5 years of the Effective Date.
- 4. **Exhibit B-1**, attached hereto and incorporated herein by this reference, shall replace Exhibit B to the Development Agreement.
- 5. **Exhibit C-1**, attached hereto and incorporated herein by this reference, shall replace Exhibit C to the Development Agreement.
- 6. The remainder of the Development Agreement shall remain in full force and effect as written.