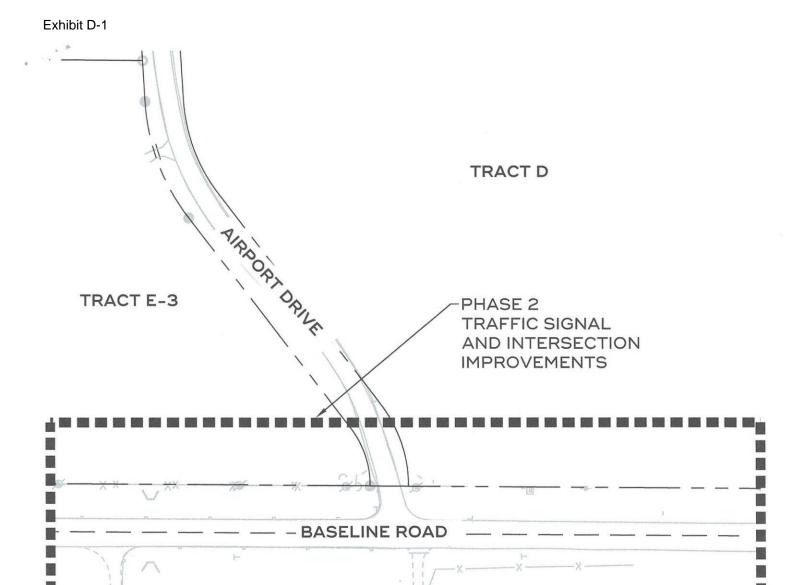

#### 7. <u>Phasing</u>.

- a. The Development shall be constructed in phases in accordance with **Exhibit D-1**, attached hereto and incorporated herein by this reference.
- b. Prior to the issuance of any building permits for each Phase, all of the following Improvements shall be installed and shall have received preliminary approval from the Town for that Phase, which requires a finding by the Town Engineer that such Improvements are safe to be used during construction: streets; street signage; water; wastewater; drainage facilities; and streetlights, provided that such streetlights may be temporary at the time of issuance of building permits for that Phase, but must be permanent prior to issuance of any certificates of occupancy for that Phase.
- c. Prior to issuance of any building permits in Phase 2, the following Improvements shall have received Initial Acceptance: the traffic signal and intersection improvements at Airport Drive and State Highway 7. Such Improvements shall receive Initial Acceptance within 5 years of the Effective Date.
- 4. **Exhibit B-1**, attached hereto and incorporated herein by this reference, shall replace Exhibit B to the Development Agreement.
- 5. **Exhibit C-1**, attached hereto and incorporated herein by this reference, shall replace Exhibit C to the Development Agreement.
- 6. The remainder of the Development Agreement shall remain in full force and effect as written.