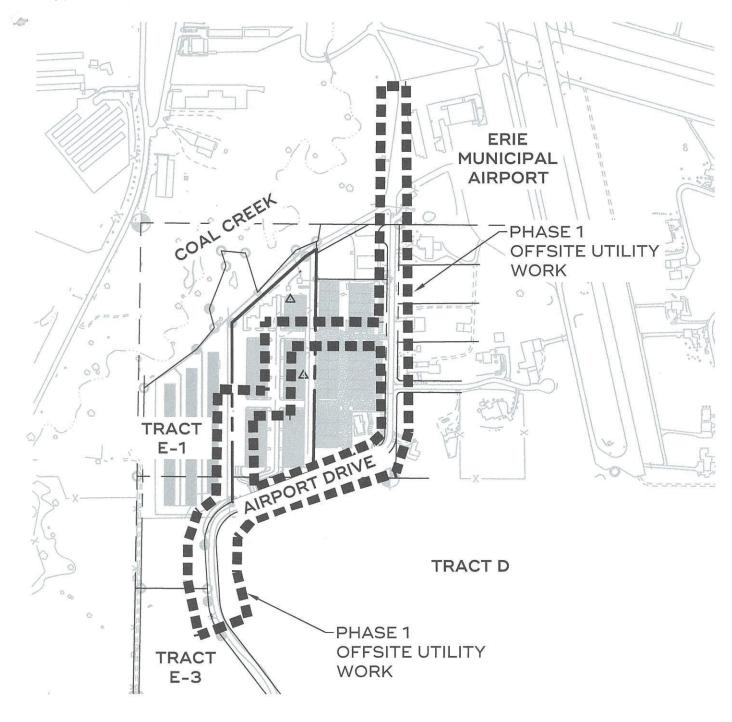

#### 7. <u>Phasing</u>.

- a. The Development shall be constructed in phases in accordance with **Exhibit D-1**, attached hereto and incorporated herein by this reference.
- b. Prior to the issuance of any building permits for each Phase, all of the following Improvements shall be installed and shall have received preliminary approval from the Town for that Phase, which requires a finding by the Town Engineer that such Improvements are safe to be used during construction: streets; street signage; water; wastewater; drainage facilities; and streetlights, provided that such streetlights may be temporary at the time of issuance of building permits for that Phase, but must be permanent prior to issuance of any certificates of occupancy for that Phase.
- c. Prior to issuance of any building permits in Phase 2, the following Improvements shall have received Initial Acceptance: the traffic signal and intersection improvements at Airport Drive and State Highway 7. Such Improvements shall receive Initial Acceptance within 5 years of the Effective Date.
- 4. **Exhibit B-1**, attached hereto and incorporated herein by this reference, shall replace Exhibit B to the Development Agreement.
- 5. **Exhibit C-1**, attached hereto and incorporated herein by this reference, shall replace Exhibit C to the Development Agreement.
- 6. The remainder of the Development Agreement shall remain in full force and effect as written.