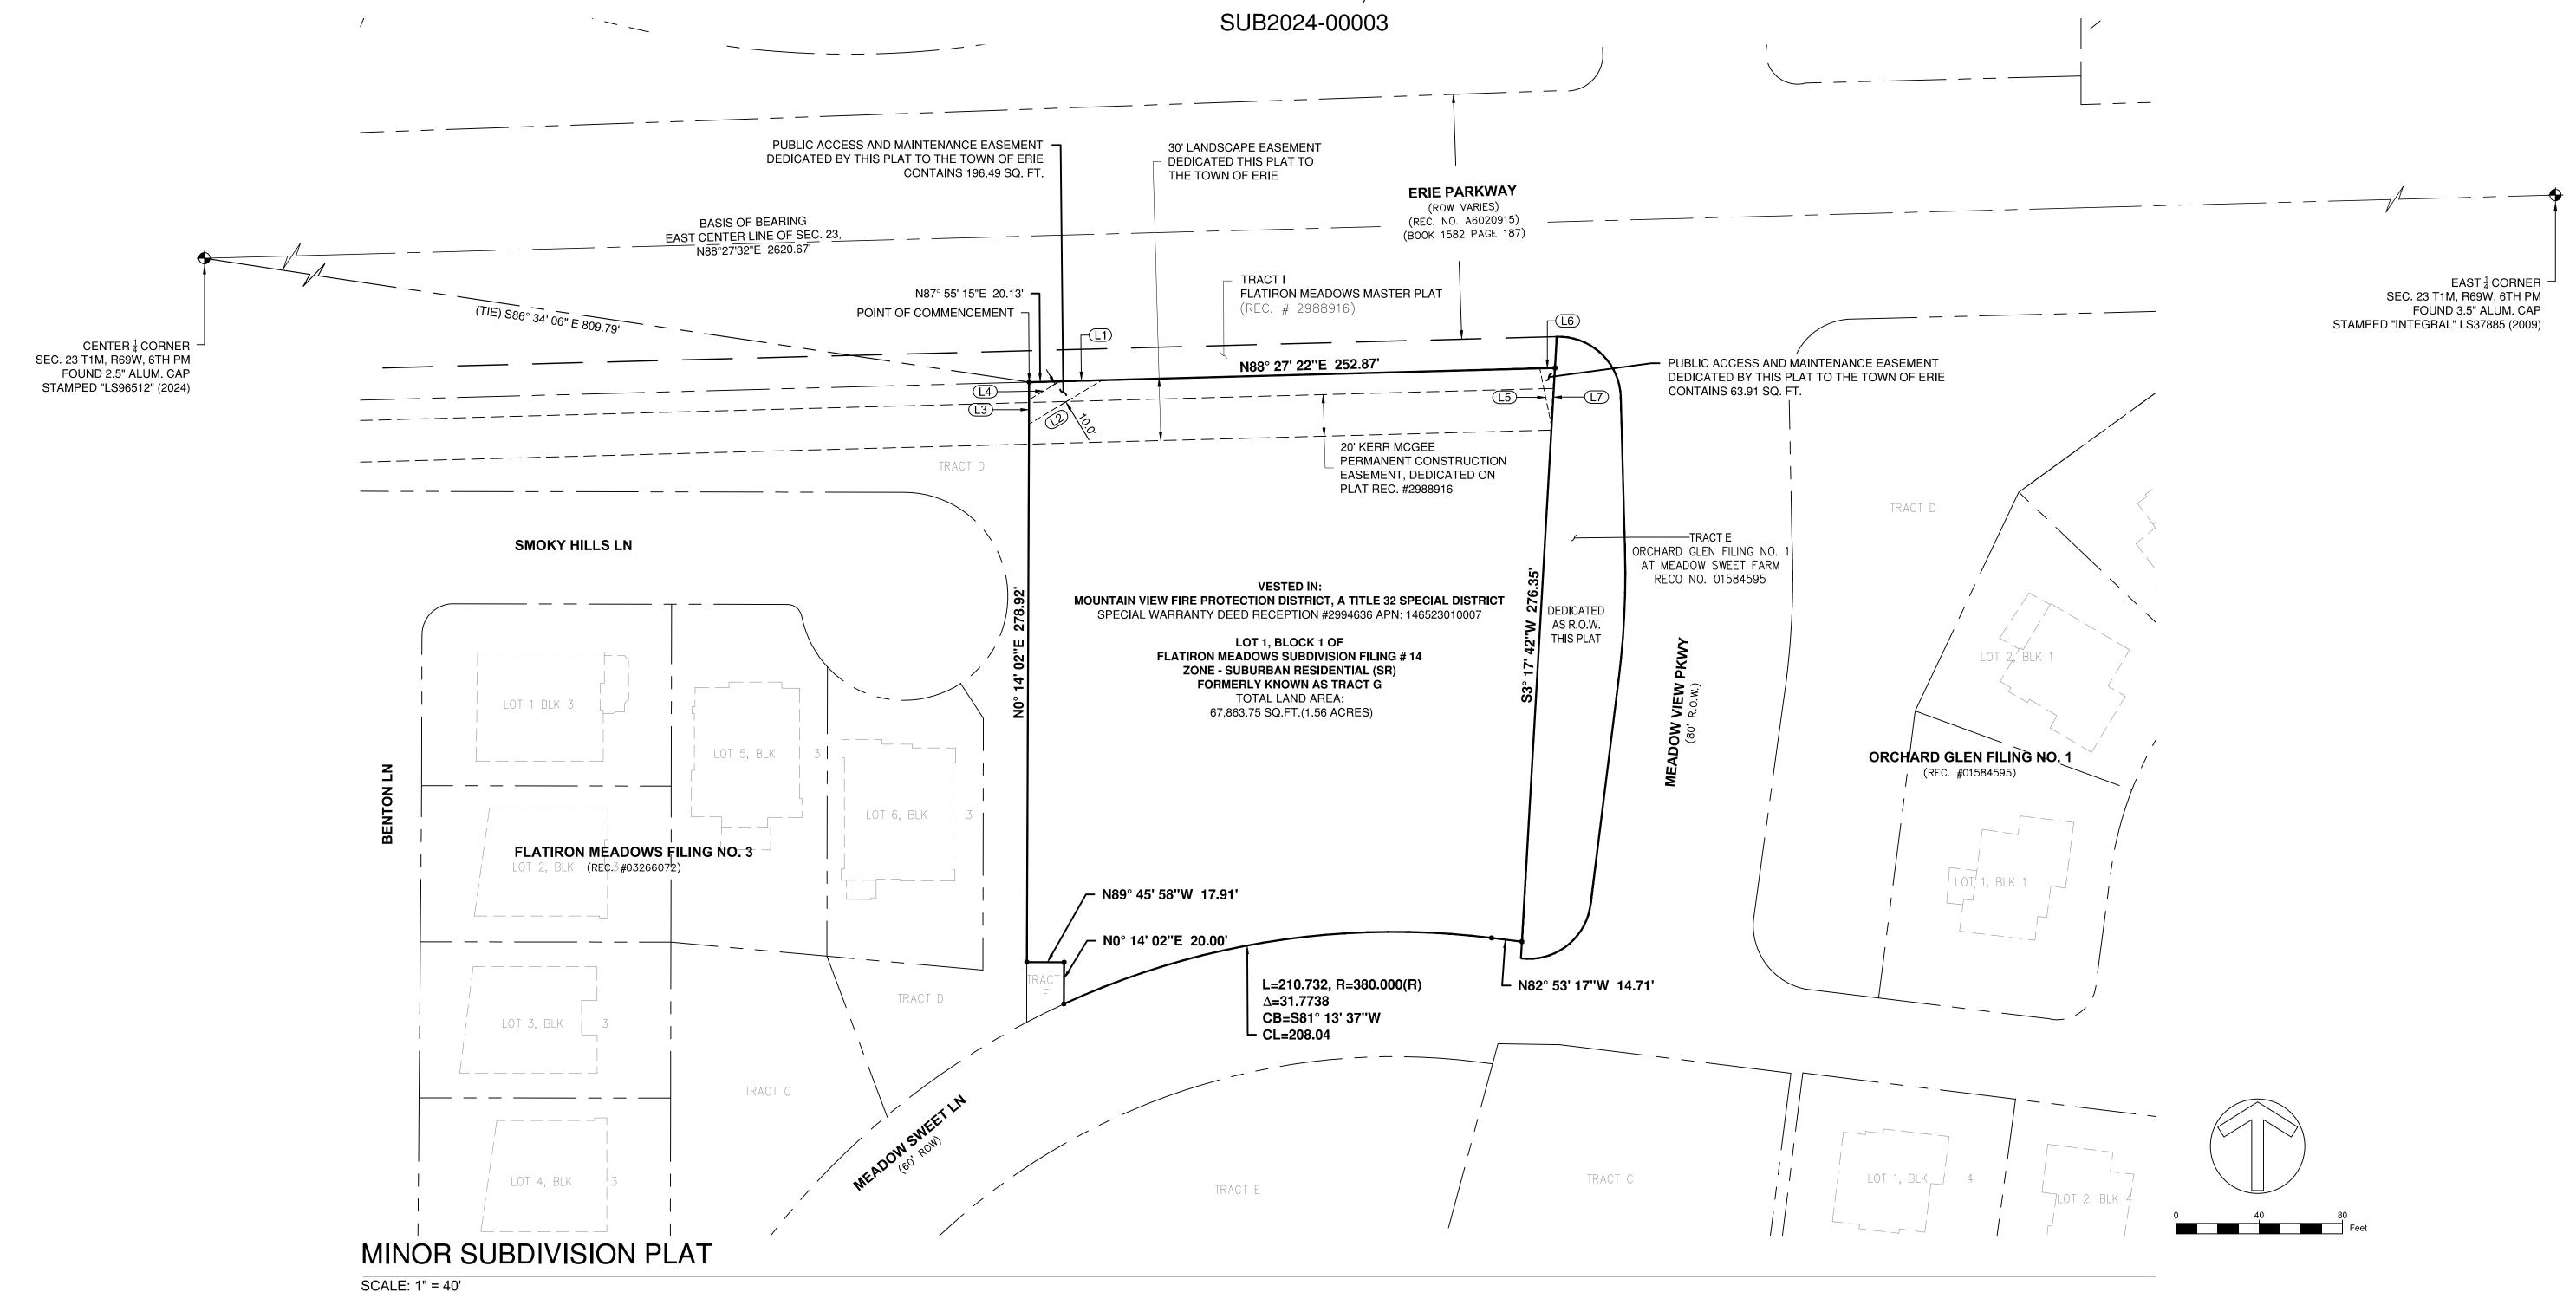

# FLATIRON MEADOWS FILING NO.14 MINOR SUBDIVISION

FLATIRON MEADOWS MASTER PLAT, TRACT G & TRACT E: ORCHARD GLEN FILING NO. 1 AT MEADOW SWEET FARM

LOCATED IN THE SOUTHEAST <sup>1</sup>/<sub>4</sub> OF SECTION 23, TOWNSHIP 1 NORTH, RANGE 69 WEST OF THE SIXTH PRINCIPAL MERIDIAN, TOWN OF ERIE, COUNTY OF BOULDER, STATE OF COLORADO

1.56 ACRES - LOT 1,BLOCK 1

#### **PURPOSE STATEMENT:**

THE PURPOSE OF THIS PLAT IS TO REDEFINE THE PARCEL OF LAND BEING ENTIRELY TRACT G OF THE FLATIRON MEADOWS MASTER PLAT, AS RECORDED AT RECEPTION NO. 2988916, TO FLATIRON MEADOWS FILING NO. 14, LOT 1, BLOCK 1

SAID PARCEL CONTAINS 67,863.75 SQUARE FEET OR 1.56 ACRES MORE OR LESS.

HAVE BY THESE PRESENTS LAID OUT, PLATTED AND SUBDIVIDED THE SAME INTO LOTS, BLOCKS, TRACTS, STREETS AND EASEMENTS AS SHOWN HEREON UNDER THE NAME AND SUBDIVISION OF FLATIRON MEADOWS SUBDIVISION. THE PEDESTRIAN AND MAINTENANCE EASEMENT SHOWN HEREON IS DEDICATED TO THE TOWN OF ERIE AND PUBLIC, FOR PUBLIC USES AND PURPOSES AS SHOWN HEREON. TRACT E SHOWN HEREON IS DEDICATED BY AND FOR THE TOWN OF ERIE, FOR PUBLIC USES AND PURPOSES SHOWN HEREON.

### LEGEND

PROPERTY L

PLSS MONUMENTATION FOUND AS DESCRIBED

FOUND MONUMENTATION AS DESCRIBED

EASEMENT BOUNDARY

• SET 5/8" REBAR WITH ALUMINUM CAP MARKED PLS 38157

| ACCESS | ACCESS & MAINTENANCE EASEMENT LINE TABLE |                  |  |
|--------|------------------------------------------|------------------|--|
| LINE # | LENGTH                                   | DIRECTION        |  |
| L1     | 20.12                                    | N88° 49' 49.32"E |  |
| L2     | 41.40                                    | S58° 55' 53.47"W |  |
| L3     | 11.75                                    | N0° 14' 02.46"E  |  |
| L4     | 17.85                                    | N58° 58' 16.12"E |  |
| L5     | 28.47                                    | N11° 31' 04.08"W |  |
| L6     | 7.30                                     | N88° 27' 22.46"E |  |
| L7     | 28.14                                    | S3° 17′ 42.46″W  |  |

### **BASIS AND BEARING**

BEARINGS SHOWN HEREIN ARE BASED UPON THE EAST/WEST MID-SECTION LINE OF SECTION 23, TOWNSHIP 1 NORTH, RANGE 69 WEST, MONUMENTED AT THE CENTER CORNER OF SAID SECTION 23 BY A FOUND 2.5" ALUMINUM CAP, STAMPED "LS96512" (2024) AND MONUMENTED AT THE EAST ¼ CORNER WITH A FOUND 3.5" ALUMINUM CAP STAMPED "INTEGRAL" LS37885 (2009), BASED ON COLORADO STATE PLANE '83 NORTH ZONE, BEING MEASURED TO BEAR NORTH 88°27'32" EAST FOR A DISTANCE OF 2620.67'

### **BENCHMARK**

THE PROJECT BENCHMARK IS THE CENTER CORNER OF SECTION 23, LOCATED IN THE CENTER OF ERIE PARKWAY AND MONUMENTED BY A 2.5" ALUMINUM CAP, STAMPED "LS96512" (2024). ELEVATIONS ARE BASED UPON THE NAVD 88 DATUM AND ESTABLISHED USING THE RTK NETWORK. THE ELEVATION IS 5146.36 US SURVEY FT.