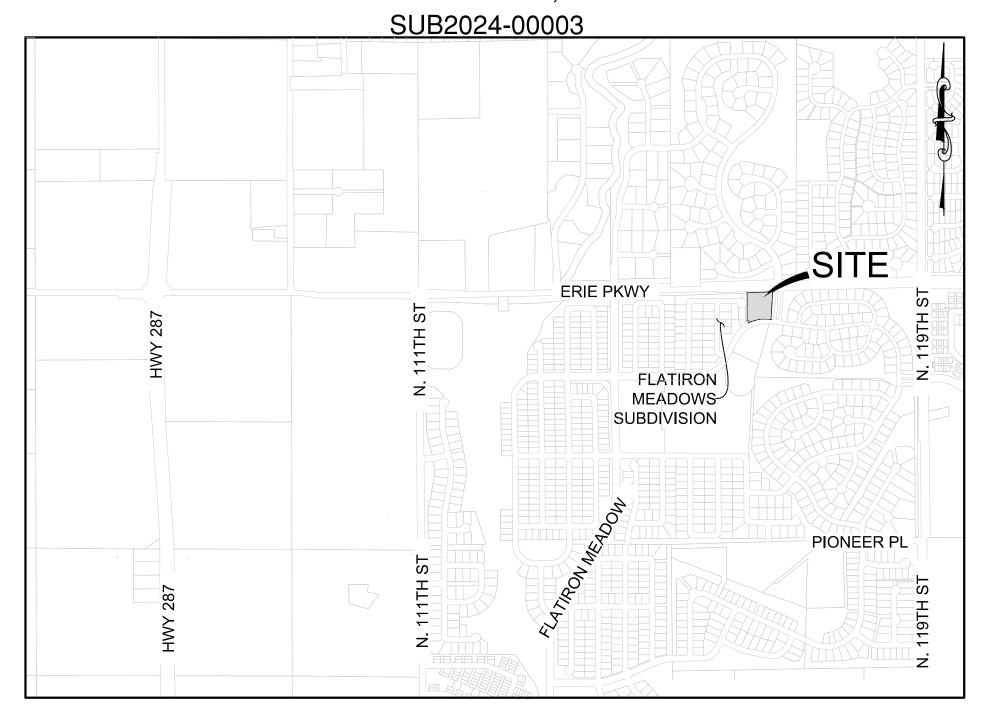

MY COMMISSION EXPIRES:

**VICINITY MAP** SCALE: 1" = 2000'

| LAND SUMMARY CHART             |              |                 |
|--------------------------------|--------------|-----------------|
| TYPE                           | AREA (ACRES) | % OF TOTAL AREA |
| LOT 1 - PUBLIC SAFETY SERVICES | 1.56         | 86.8%           |
| TRACTS                         | 0.00         | 0.0%            |
| PUBLIC ROWS*                   | 0.24         | 13.2%           |

\* FORMERLY TRACT E OF ORCHARD GLEN FILING NO. 1 AT MEADOW SWEE FARM. REC. NO. 158595