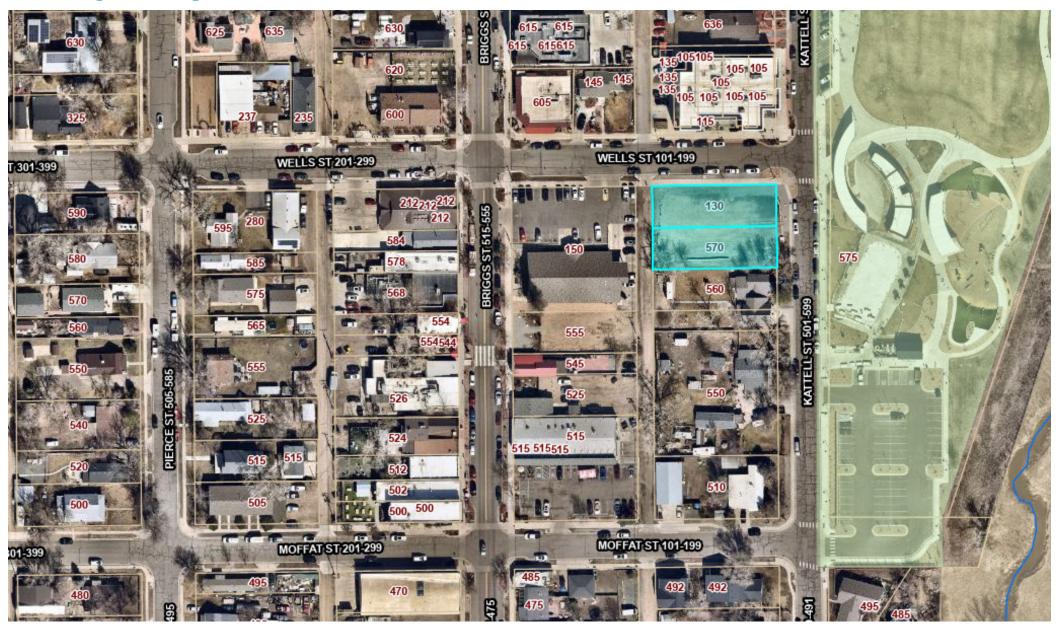

## **Property Location**

### **Supporting Facts**

- Compatible with Historic Old Town URA Plan, eliminates and prevents blight by facilitating development of vacant and under-utilized parcels, and enhances eastern gateway into Old Town.
- Development increases local tax base, creates new retail store opportunities and attracts new daytime jobs to Old Town.
- Increases property valuation and generates new property/sales tax increment to Historic Old Town URA, repaying the URA for cost to purchase, and generating new funds to support other development.
- Site is well-located at hard corner of Wells St. and Kattell St., across from newly reconstructed Coal Creek Park.
- Expedites timing of development at this location. Ensures highest and best use, and the type of development the Town/URA wish to see.

#### Recommendation

 Approve Resolution 25-028 approving a Purchase and Sale Agreement with the Diana Shannon Living Trust for the properties at 130 Wells St. and 570 Kattell St.