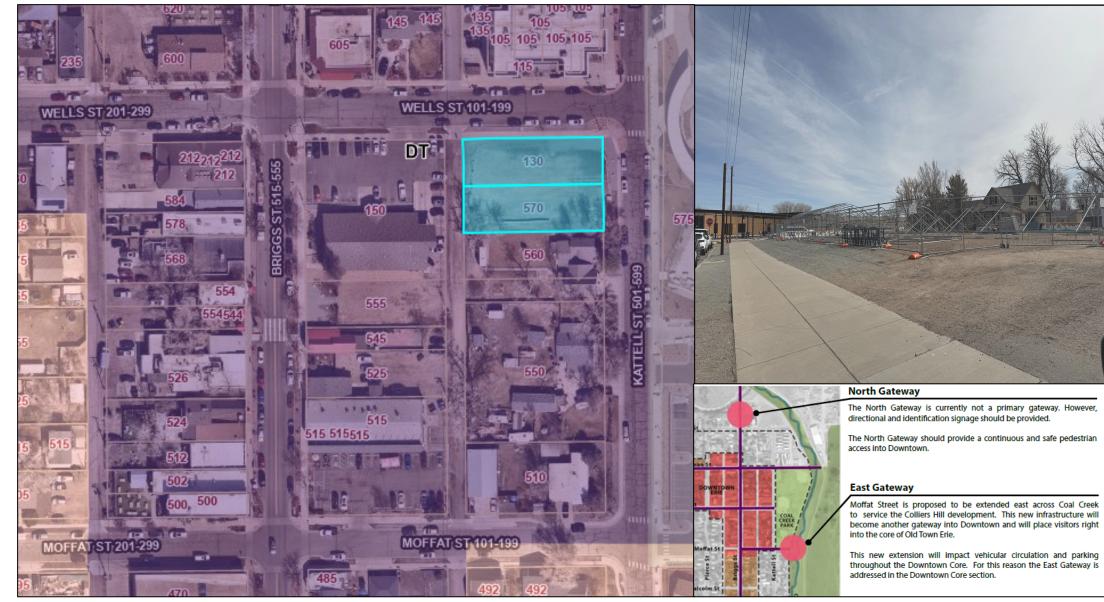

## **Property Location**

### **Supporting Facts**

- Compatible with Historic Old Town URA Plan, eliminates and prevents blight by facilitating development of vacant and under-utilized parcels, and enhances eastern gateway into Old Town.
- Development increases local tax base, creates new retail store opportunities and attracts new daytime jobs to Old Town.
- Increases property valuation and generates new property/sales tax increment to Historic Old Town URA, repaying the URA for cost to purchase, and generating new funds to support other development.
- Site is well-located at hard corner of Wells St. and Kattell St., across from newly reconstructed Coal Creek Park.
- Expedites timing of development at this location. Ensures highest and best use, and the type of development the Town/URA wish to see.