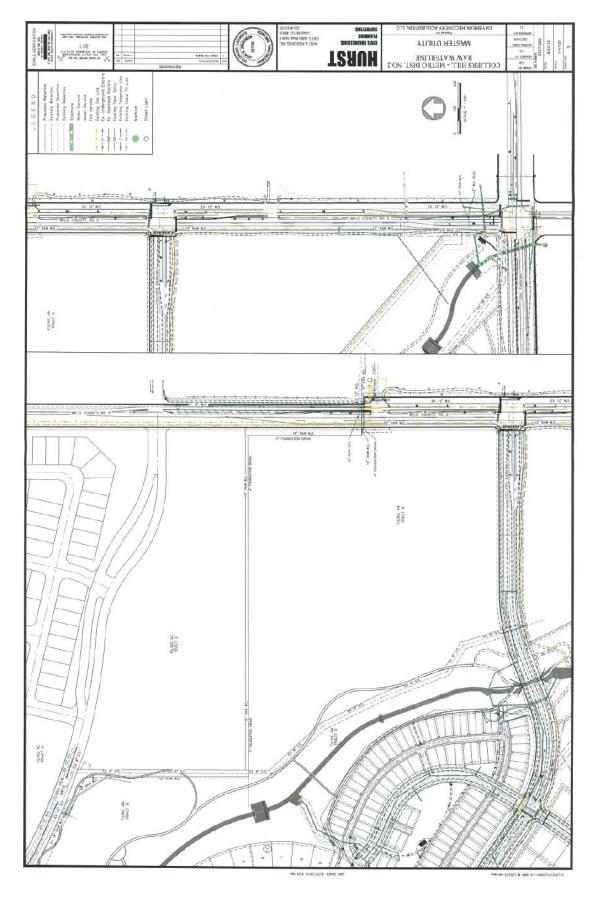

\* \* \*

10. **Raw Water Reuse Extension Line**. The Owner will design and construct the Raw Water Reuse Extension Line described in <u>Exhibit A</u> attached to this Seventh Amendment and made a part hereof (the "RWREL"). The cost to construct such RWREL is currently estimated to be \$666,594, also as set forth in <u>Exhibit A</u>. The Owner will be responsible for 25% of the cost to construct the RWREL, and the Town will be responsible for the remaining 75% of such cost. Town will promptly pay the Owner 75% of the cost of the RWREL upon the Owner's presentment to the Town of verified design and construction costs in form and detail acceptable to the Town.

A-2

OPINION OF PROBABLE CONSTRUCTION COSTS COLLIERS HILL 16" & 12" REUSE LINE

| ITEM                             | NO. OF UNITS | UNIT COST          |          | TOTAL COST |         |  |
|----------------------------------|--------------|--------------------|----------|------------|---------|--|
| 1. Mobilization                  | 1 L.S.       | \$ 10,000          |          | \$         | 10,000  |  |
| 2. Potholing                     | 1 L.S.       | 5,000              |          |            | 5,000   |  |
| 3. 16" C900 PVC                  | 2,679 L.F.   | 80 /L.F.           |          |            | 214,320 |  |
| 4. 12" C900 PVC                  | 1,939 L.F.   | 60 /L.F.           |          |            | 116,340 |  |
| 5. 4" Foundation Drain           | 2,031 L.F.   | 10 /L.F.           |          |            | 20,310  |  |
| 6. 16" Bends                     | 5 Ea.        | 1,500 /Ea.         |          |            | 7,500   |  |
| 7. 16" Valves                    | 5 Ea.        | 12,000 /Ea.        |          |            | 60,000  |  |
| 8. 16" Lowering                  | 1 Ea.        | 10,000 /Ea.        |          |            | 10,000  |  |
| 9. 16" Connect to Existing       | 1 Ea.        | 8,000 /Ea.         |          |            | 8,000   |  |
| 10. 12" Bends                    | 4 Ea.        | 1,100 /Ea.         |          |            | 4,400   |  |
| 11. 12" Valves                   | 4 Ea.        | 4,500 /Ea.         |          |            | 18,000  |  |
| 12. 12" Plug                     | 1 Ea.        | 1,000 /Ea.         |          |            | 1,000   |  |
| 13. 12" Lowering                 | 1 Ea.        | 5,000 /Ea.         |          |            | 5,000   |  |
| 14. 12" Connect to Existing      | 1 Ea.        | 6,000 /Ea.         |          |            | 6,000   |  |
| 15. Raw Water Pond Grading       | 1 L.S.       | 10,000             |          |            | 10,000  |  |
| 16. 5' Concrete Walk Removal     | 1 L.S.       | 5,000              |          |            | 5,000   |  |
| 17. 5' Concrete Walk Replacement | 385 L.F.     | 25 /L.F.           |          |            | 9,625   |  |
| 18. Erosion Control              | 1 L.S.       | 10,000             |          |            | 10,000  |  |
| 19. Traffic Control              | 1 L.S.       | 15,000             |          |            | 15,000  |  |
| 20. Asphalt Removal & Repair     | 1 L.S.       | 20,000             |          |            | 20,000  |  |
|                                  |              |                    | Subtotal | \$         | 555,495 |  |
|                                  | c            | ONTINGENCY 10%     |          | \$         | 55,550  |  |
|                                  | SI           | IRVEY & TESTING 5% |          | Ś          | 27,775  |  |