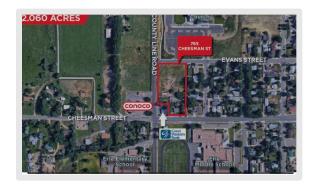

| 3rd Supplemental Detail 202 | 3                              |                               |         | _             |              |             |                    |
|-----------------------------|--------------------------------|-------------------------------|---------|---------------|--------------|-------------|--------------------|
| Fund                        | ▼ Object *                     | Project *                     | New Cap | pital Request | Rollovers    | Transfers   | <b>Grand Total</b> |
| <b>■ Expenses</b>           |                                |                               | \$      | 3,352,345     | \$1,125,019  | \$ -        | \$4,477,364        |
| <b>■ 205 - Grants Fund</b>  | <b>■ 604000 - Land</b>         | 212121 - ARPA Grant           | \$      | 3,352,345     | \$ 1,125,019 |             | \$ 4,477,364       |
| ■ 510 - Wastewater Fund     | <b>■ 605000 - Construction</b> | 100115 - Sewer Rehabilitation |         |               |              | \$(100,000) | \$ (100,000)       |
|                             |                                | 100267 - NWRF Expansion       |         |               |              | \$ 100,000  | \$ 100,000         |
| <b>Grand Total</b>          |                                |                               | \$      | 3,352,345     | \$1,125,019  | \$ -        | \$4,477,364        |