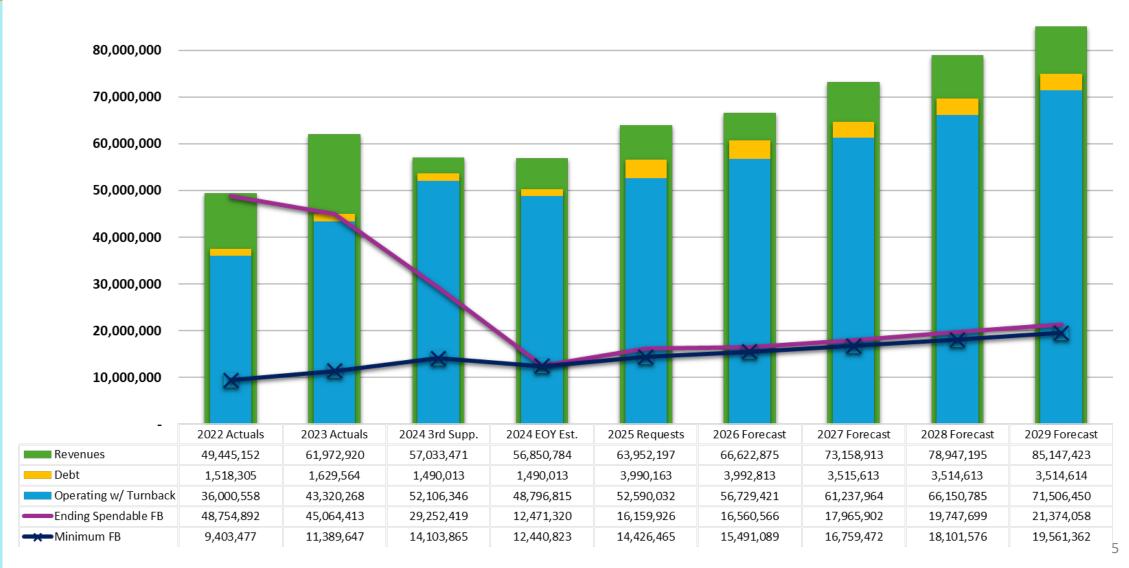

| (162,113,858)             | (5,787,941) | 94,634,89         |



# **General Fund Summary – 2024 3rd Supplemental**

| General Fund Beginning Balance             | \$ 52,998,145 |
|--------------------------------------------|---------------|
| General Fund Revenues                      | \$ 57,033,471 |
| General Fund Operating & Debt Expenditures | \$ 57,821,198 |
| Capital Expenditures & Transfers Out       | \$ 23,854,292 |
| Ending Fund Balance                        | \$ 28,256,126 |
| Non-spendable Fund Balance                 | \$ 3,328,546  |
| Spendable Fund Balance                     | \$25,027,580  |
| Minimum Required Fund Balance              | \$14,103,865  |
|                                            |               |



### General Fund Fund Balance Forecast





### 3rd Supplemental Revenue Changes

- > \$50K awarded for Front Range Waste Diversion (FRWD) minigrant
- ➤ \$69K awarded for WaterSmart Turf Replacement Program grant
- > \$7K awarded for E-Cargo Bike program grant



### Major Expenditure Requests New Capital

### **General Fund:**

- > \$200K Erie Commons/Briggs Pedestrian Light Repairs and Replacement
- > \$597K ARPA funding:
  - > \$85K for Affordable Housing construction/capital
  - > \$512K for Street Maintenance

### Trails & Natural Areas Fund:

> \$140K new appropriation and \$2.6M transfer for land acquisition

### Transportation Impact Fund:

> \$350K for Nassar DA Amendment for CO 7 and Airport Road Signal and Intersection Improvements

### Water Fund:

> \$104K—69K in grant funding and \$35K match for WaterSmart Turf Rep