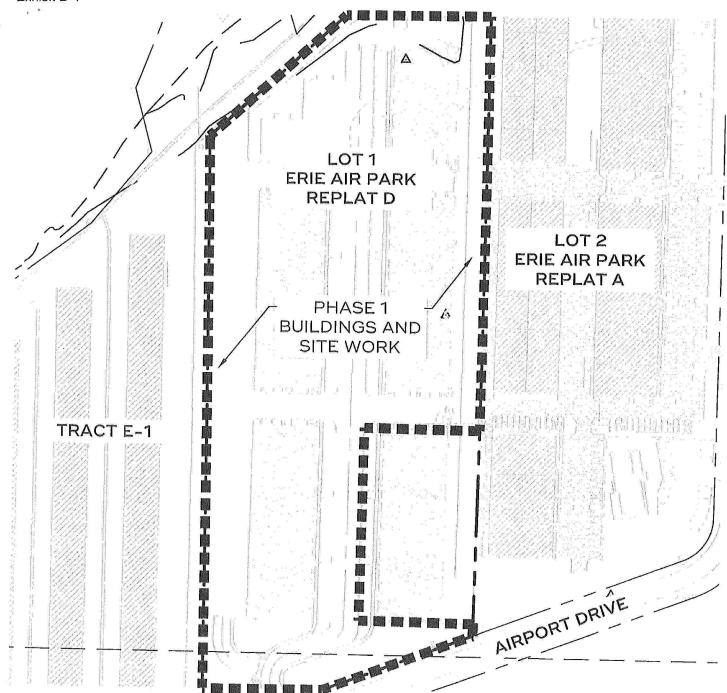

### 7. <u>Phasing</u>.

- a. The Development shall be constructed in phases in accordance with **Exhibit D-1**, attached hereto and incorporated herein by this reference.
- b. Prior to the issuance of any building permits for each Phase, all of the following Improvements shall be installed and shall have received preliminary approval from the Town for that Phase, which requires a finding by the Town Engineer that such Improvements are safe to be used during construction: streets; street signage; water; wastewater; drainage facilities; and streetlights, provided that such streetlights may be temporary at the time of issuance of building permits for that Phase, but must be permanent prior to issuance of any certificates of occupancy for that Phase.
- c. Prior to issuance of any building permits in Phase 2, the following Improvements shall have received Initial Acceptance: the traffic signal and intersection improvements at Airport Drive and State Highway 7. Such Improvements shall receive Initial Acceptance within 5 years of the Effective Date.
- 4. **Exhibit B-1**, attached hereto and incorporated herein by this reference, shall replace Exhibit B to the Development Agreement.
- 5. **Exhibit C-1**, attached hereto and incorporated herein by this reference, shall replace Exhibit C to the Development Agreement.
- 6. The remainder of the Development Agreement shall remain in full force and effect as written.