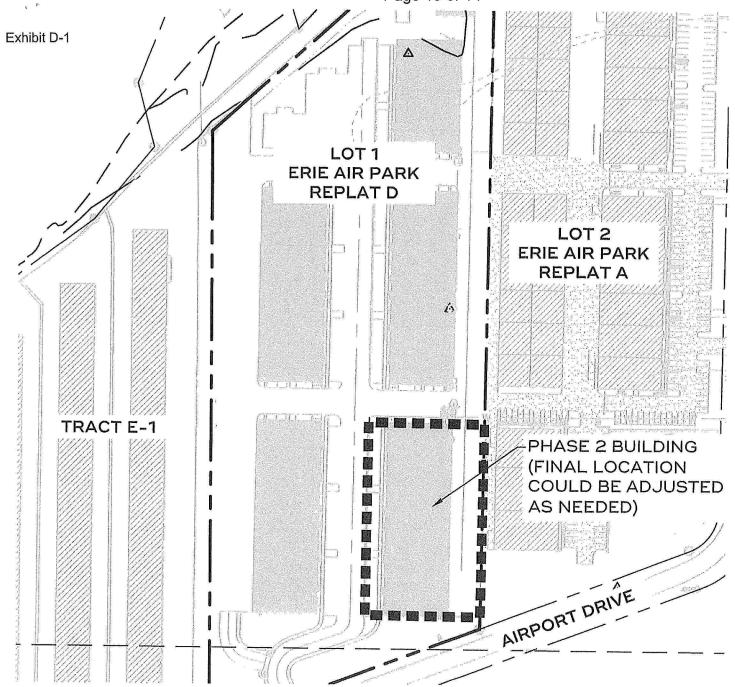

### 7. <u>Phasing</u>.

- a. The Development shall be constructed in phases in accordance with **Exhibit D-1**, attached hereto and incorporated herein by this reference.
- b. Prior to the issuance of any building permits for each Phase, all of the following Improvements shall be installed and shall have received preliminary approval from the Town for that Phase, which requires a finding by the Town Engineer that such Improvements are safe to be used during construction: streets; street signage; water; wastewater; drainage facilities; and streetlights, provided that such streetlights may be temporary at the time of issuance of building permits for that Phase, but must be permanent prior to issuance of any certificates of occupancy for that Phase.
- c. Prior to issuance of any building permits in Phase 2, the following Improvements shall have received Initial Acceptance: the traffic signal and intersection improvements at Airport Drive and State Highway 7. Such Improvements shall receive Initial Acceptance within 5 years of the Effective Date.
- 4. **Exhibit B-1**, attached hereto and incorporated herein by this reference, shall replace Exhibit B to the Development Agreement.
- 5. **Exhibit C-1**, attached hereto and incorporated herein by this reference, shall replace Exhibit C to the Development Agreement.
- 6. The remainder of the Development Agreement shall remain in full force and effect as written.