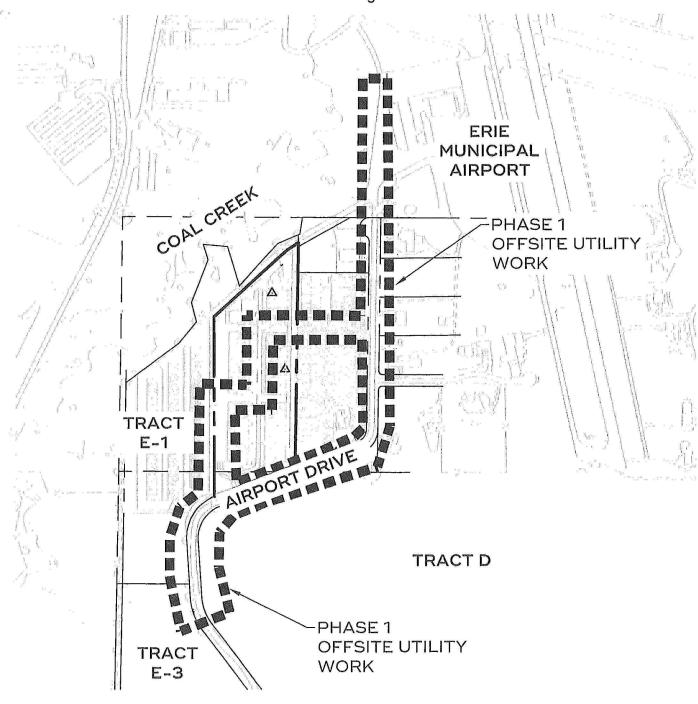

### 7. <u>Phasing</u>.

- a. The Development shall be constructed in phases in accordance with **Exhibit D-1**, attached hereto and incorporated herein by this reference.
- b. Prior to the issuance of any building permits for each Phase, all of the following Improvements shall be installed and shall have received preliminary approval from the Town for that Phase, which requires a finding by the Town Engineer that such Improvements are safe to be used during construction: streets; street signage; water; wastewater; drainage facilities; and streetlights, provided that such streetlights may be temporary at the time of issuance of building permits for that Phase, but must be permanent prior to issuance of any certificates of occupancy for that Phase.
- c. Prior to issuance of any building permits in Phase 2, the following Improvements shall have received Initial Acceptance: the traffic signal and intersection improvements at Airport Drive and State Highway 7. Such Improvements shall receive Initial Acceptance within 5 years of the Effective Date.
- 4. **Exhibit B-1**, attached hereto and incorporated herein by this reference, shall replace Exhibit B to the Development Agreement.
- 5. **Exhibit C-1**, attached hereto and incorporated herein by this reference, shall replace Exhibit C to the Development Agreement.
- 6. The remainder of the Development Agreement shall remain in full force and effect as written.