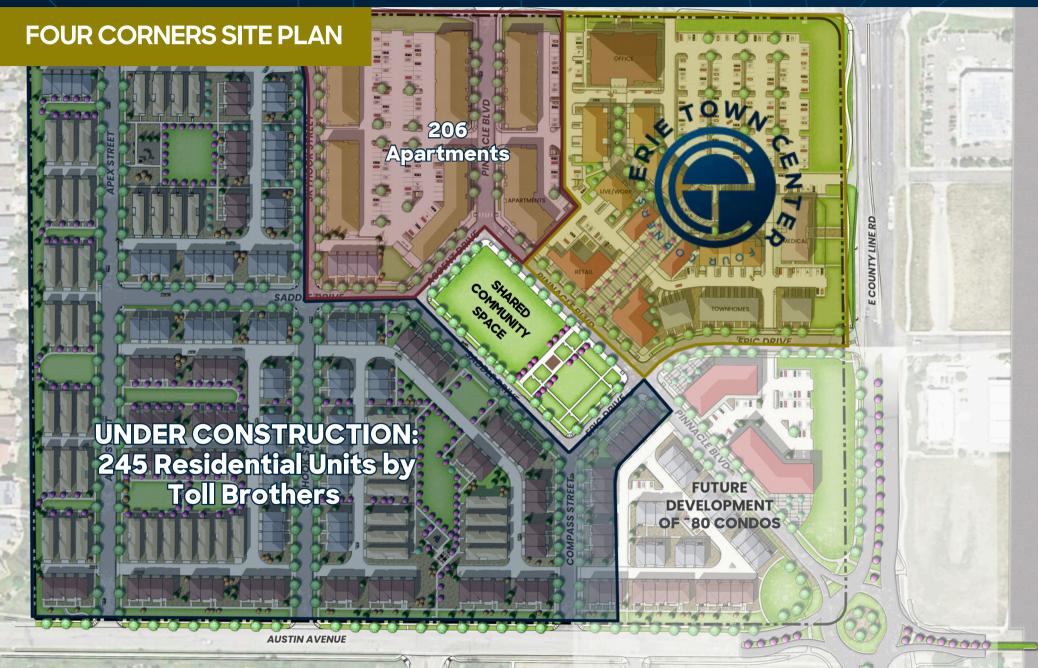

### **COMMERCIAL SITE PLAN**

TYPE TOTAL SF

RETAIL/FLEX 48,500

OFFICE 31,500

RESTAURANT 5,000

MEDICAL/WELLNESS 12,000

TOTAL 97,000

#### **PHASES**

Erie Town Center Four Corners is an essential part of the larger Town Center development, which will create a new geographic center in the Town of Erie and provide a unique, marketable destination. As a highly amenitized, walkable community, Four Corners will accommodate a wide range of experiences, including recreation, retail, work, and entertainment. The array of potential experiences is supported by the flexibility in the site design that enables varied programming and spaces fitted for multipurpose activation. Commercial spaces are both for sale and for lease with flexible footprints.

# **SITE PLAN**