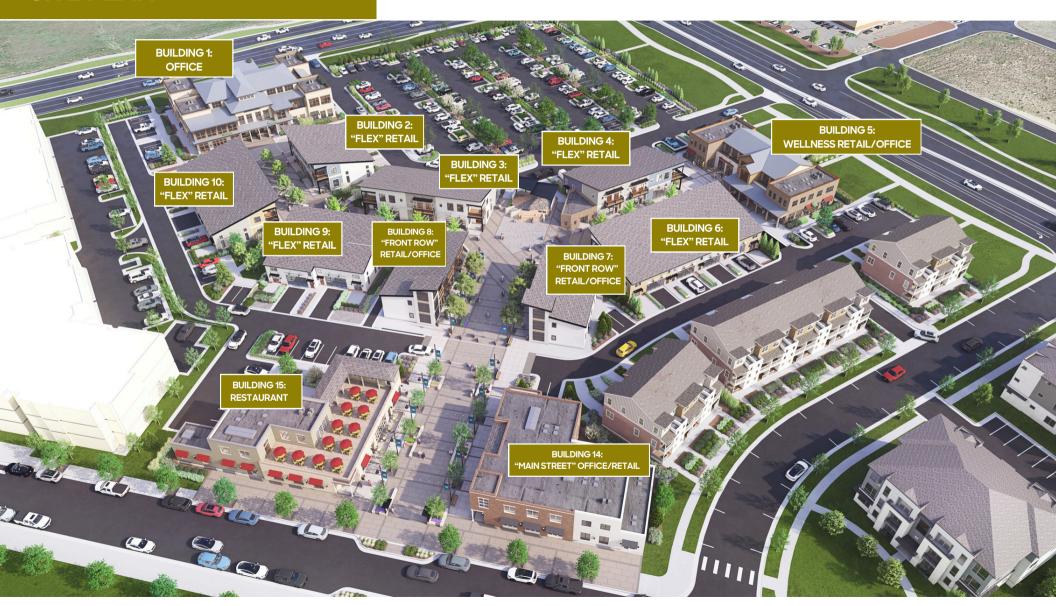

# **SITE PLAN**

#### **PHASES**

Erie Town Center Four Corners is an essential part of the larger Town Center development, which will create a new geographic center in the Town of Erie and provide a unique, marketable destination. As a highly amenitized, walkable community, Four Corners will accommodate a wide range of experiences, including recreation, retail, work, and entertainment. The array of potential experiences is supported by the flexibility in the site design that enables varied programming and spaces fitted for multipurpose activation. Commercial spaces are both for sale and for lease with flexible footprints.