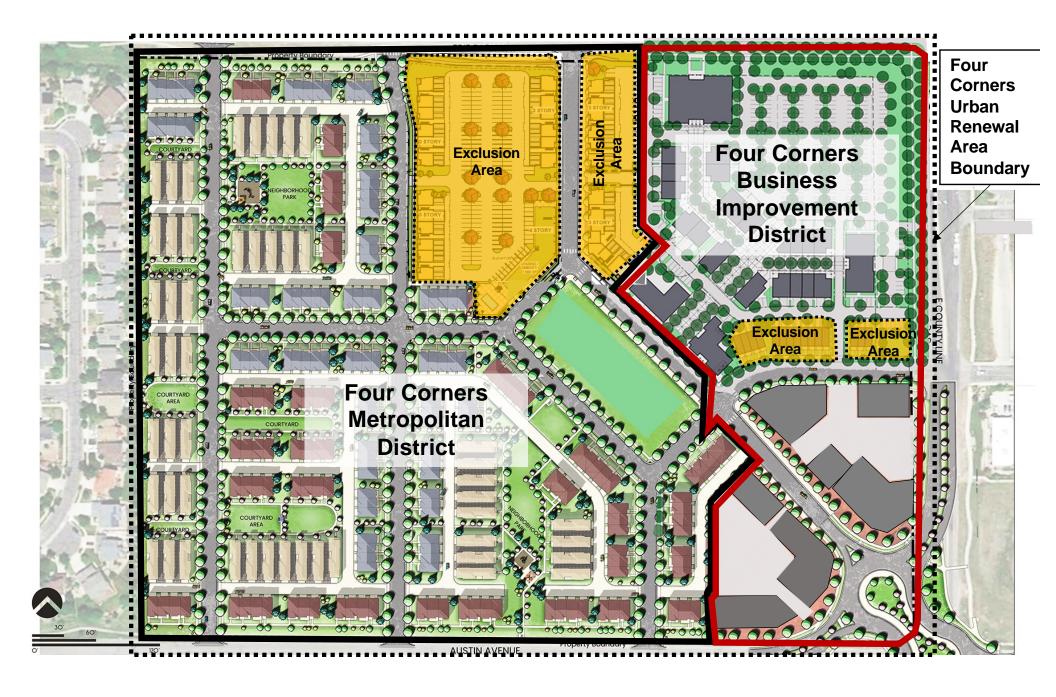

### **Erie Four Corners Urban Renewal and Districts Exhibit**





### **COMMERCIAL SITE PLAN**

TYPE TOTAL SF

RETAIL/FLEX 48,500

OFFICE 31,500

RESTAURANT 5,000

MEDICAL/WELLNESS 12,000

TOTAL 97,000

#### **PHASES**

Erie Town Center Four Corners is an essential part of the larger Town Center development, which will create a new geographic center in the Town of Erie and provide a unique, marketable destination. As a highly amenitized, walkable community, Four Corners will accommodate a wide range of experiences, including recreation, retail, work, and entertainment. The array of potential experiences is supported by the flexibility in the site design that enables varied programming and spaces fitted for multipurpose activation. Commercial spaces are both for sale and for lease with flexible footprints.





# **SITE PLAN**





# **SITE PLAN**