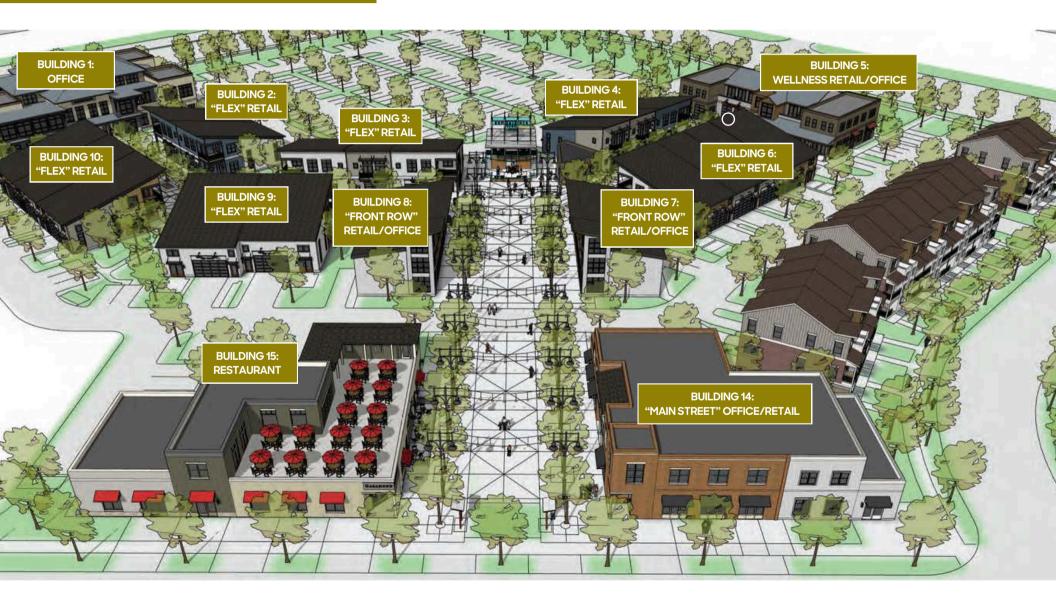

# **SITE PLAN**

#### **PHASES**

Erie Town Center Four Corners is an essential part of the larger Town Center development, which will create a new geographic center in the Town of Erie and provide a unique, marketable destination. As a highly amenitized, walkable community, Four Corners will accommodate a wide range of experiences, including recreation, retail, work, and entertainment. The array of potential experiences is supported by the flexibility in the site design that enables varied programming and spaces fitted for multipurpose activation. Commercial spaces are both for sale and for lease with flexible footprints.