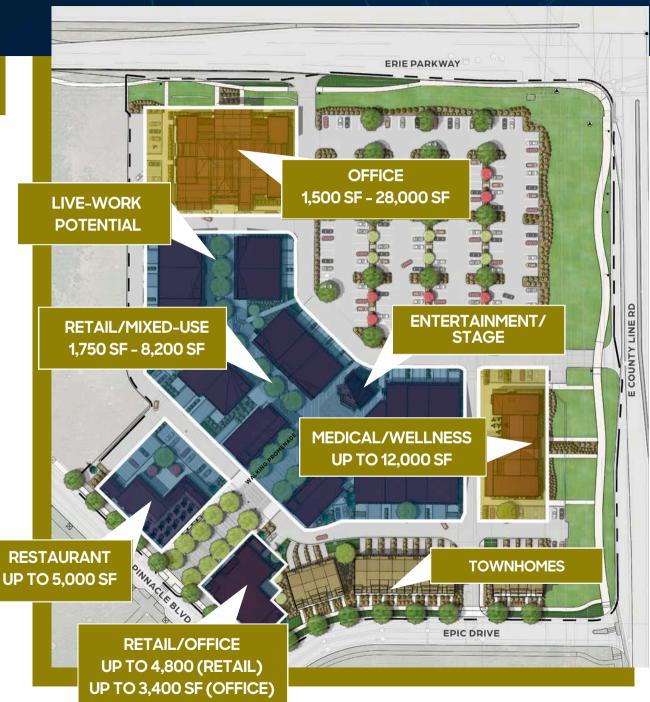

### **COMMERCIAL SITE PLAN**

TYPE TOTAL SF

RETAIL/FLEX 48,500

OFFICE 31,500

RESTAURANT 5,000

MEDICAL/WELLNESS 12,000

TOTAL 97,000

#### **PHASES**

Erie Town Center Four Corners is an essential part of the larger Town Center development, which will create a new geographic center in the Town of Erie and provide a unique, marketable destination. As a highly amenitized, walkable community, Four Corners will accommodate a wide range of experiences, including recreation, retail, work, and entertainment. The array of potential experiences is supported by the flexibility in the site design that enables varied programming and spaces fitted for multipurpose activation. Commercial spaces are both for sale and for lease with flexible footprints.