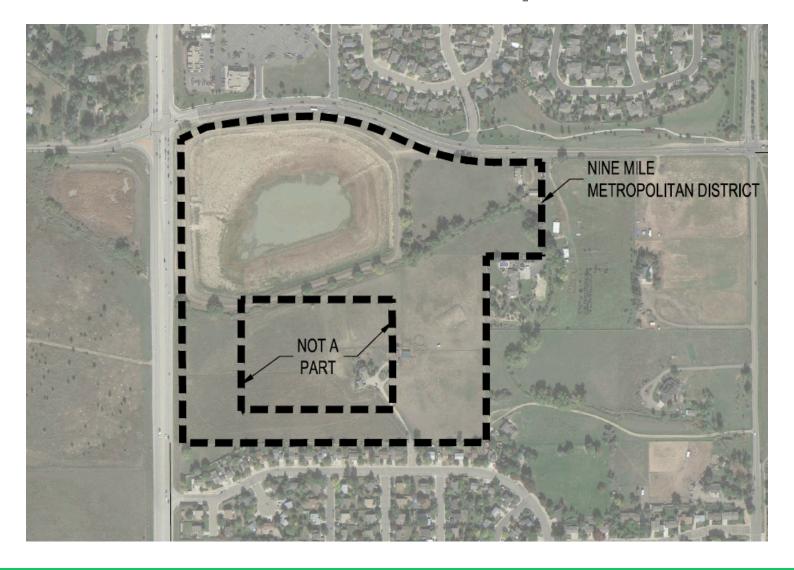

# Nine Mile Metropolitan District Erie, CO

#### **Boundaries of Nine Mile Metropolitan District**





### Scope of Public Improvements





## **Scope of Public Improvements**





## **Scope of Public Improvements**





#### Ownership & Maintenance of Public Improvements

| Improvement                | Owner    | Maintenance Responsibility |  |
|----------------------------|----------|----------------------------|--|
| Water Facilities           | Town     | Town                       |  |
| Sewer Facilities           | Town     | Town                       |  |
| Storm Sewer                | Town     | Town                       |  |
| Storm Detention Facilities | District | District                   |  |
| Street Improvements        | Town     | Town                       |  |
| Common Area Landscape      | District | District                   |  |
| Buffer Landscape           |