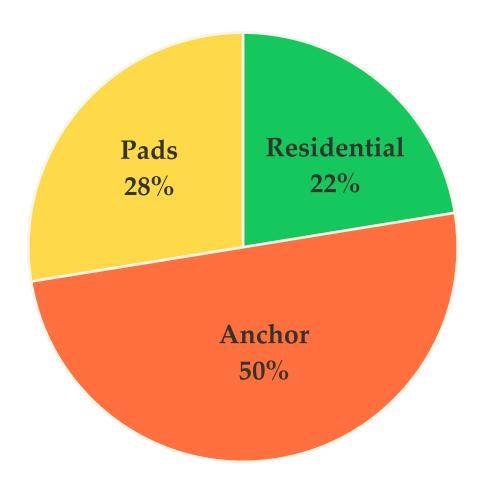

|                   | \$ | 307,638.01    |  |
|                                                 | Sub-Total         | \$ | 10,225,109.04 |  |
| Bond                                            |                   | \$ | 68,973.14     |  |
| Insurance                                       |                   | \$ | 65,383.71     |  |
| OH & Profit                                     |                   | \$ | 413,221.27    |  |
|                                                 | Sub-Total         | \$ | 10,772,687.17 |  |
|                                                 | Contingency (20%) | \$ | 2,154,537.43  |  |
|                                                 | Total             | \$ | 12,927,224.61 |  |



#### **Bond Proceeds Summary**





#### **Bond Revenue Sources**







www.evgre.com