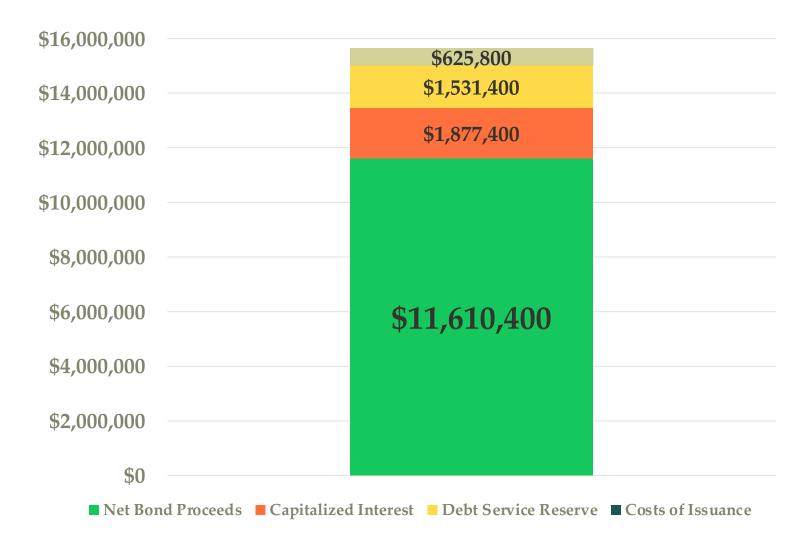

eneral Conditions                              |                   | \$ | 307,638.01    |  |
|                                                 | Sub-Total         | \$ | 10,225,109.04 |  |
| Bond                                            |                   | \$ | 68,973.14     |  |
| Insurance                                       |                   | \$ | 65,383.71     |  |
| OH & Profit                                     |                   | \$ | 413,221.27    |  |
|                                                 | Sub-Total         | \$ | 10,772,687.17 |  |
|                                                 | Contingency (20%) | \$ | 2,154,537.43  |  |
|                                                 | Total             | \$ | 12,927,224.61 |  |



#### **Bond Proceeds Summary**





#### **Bond Revenue Sources**







www.evgre.com