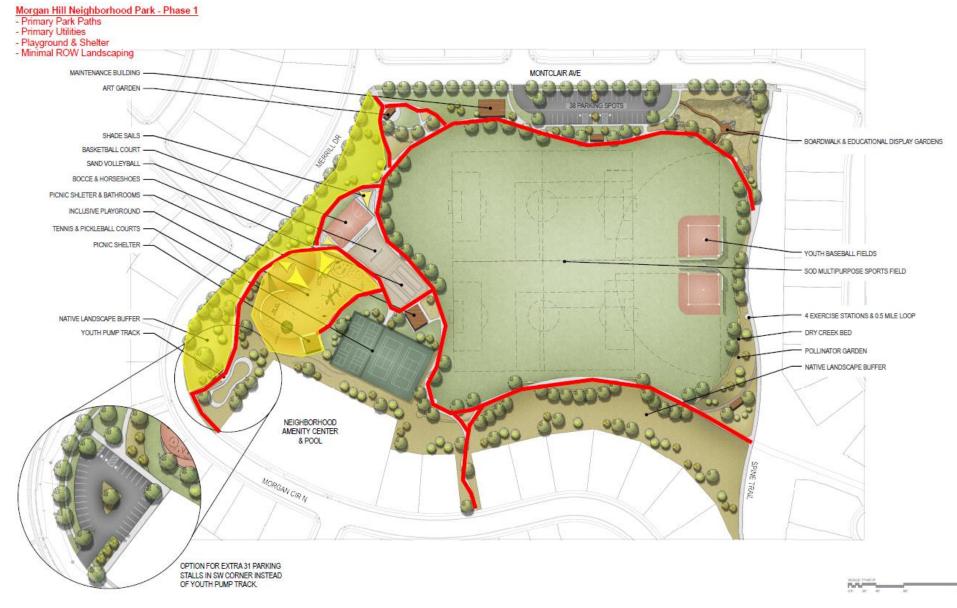

# **Conceptual\* Plan – Morgan Hill**

\*Conceptual design illustrates the park's general layout, features, and intent but remains flexible to adapt based on site conditions, programming trends, utilities, and budget.