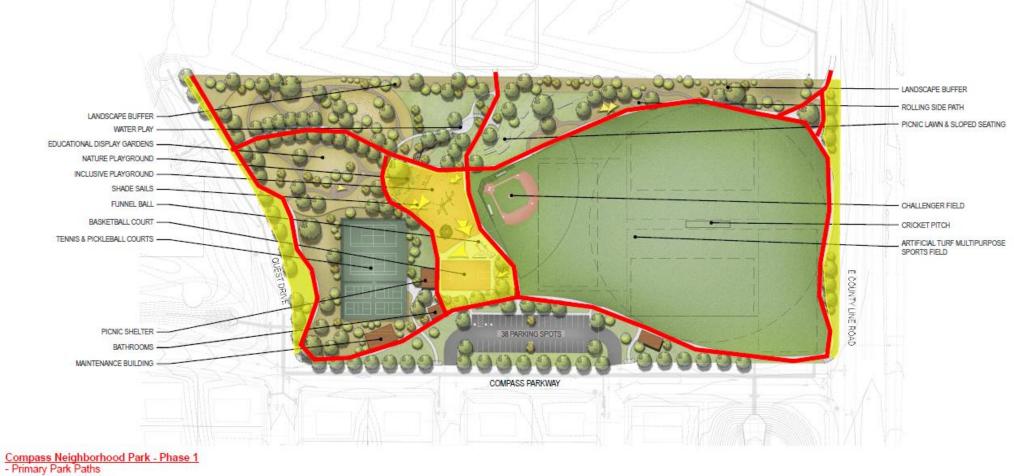

### **Conceptual\* Plan - Compass**

\*Conceptual design illustrates the park's general layout, features, and intent but remains flexible to adapt based on site conditions, programming trends, utilities, and budget.