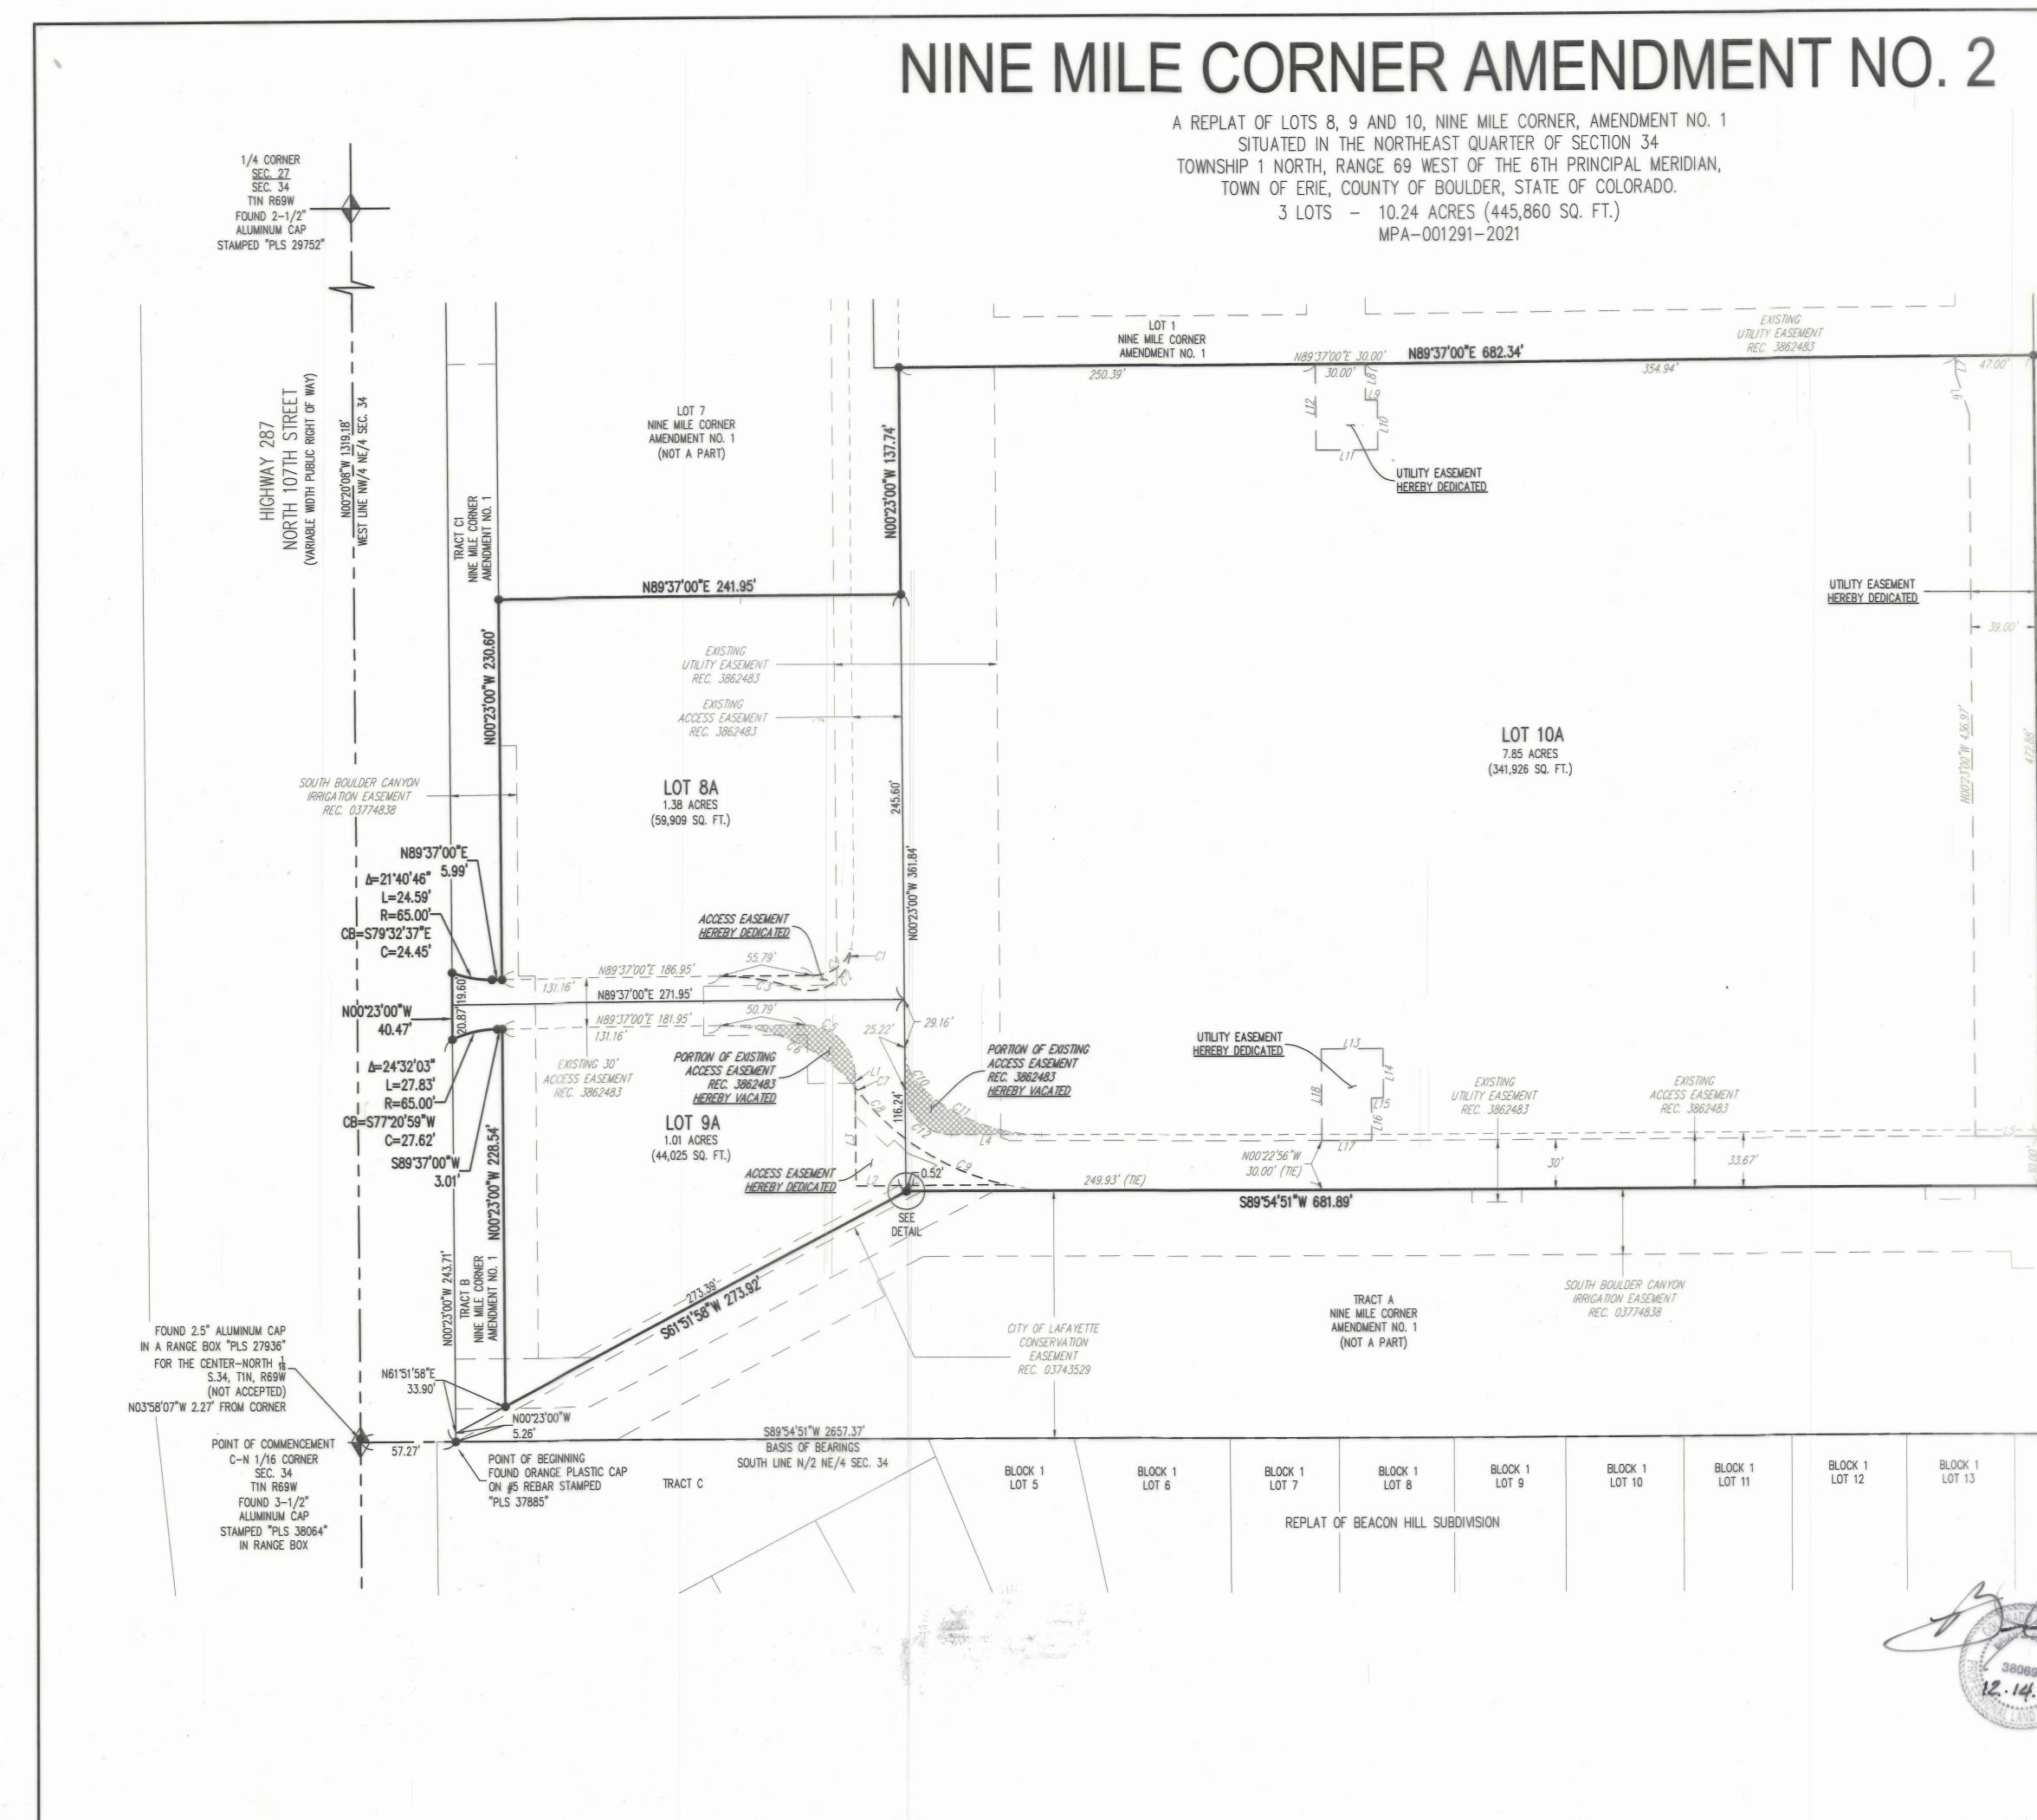

# NINE MILE CORNER AMENDMENT NO. 2

A REPLAT OF LOTS 8, 9 AND 10, NINE MILE CORNER AMENDMENT NO. 1 SITUATED IN THE NORTHEAST QUARTER OF SECTION 34 TOWNSHIP 1 NORTH, RANGE 69 WEST OF THE 6TH PRINCIPAL MERIDIAN, TOWN OF ERIE, COUNTY OF BOULDER, STATE OF COLORADO. 3 LOTS - 10.24 ACRES (445,860 SQ. FT.)

MPA-001291-2021

1'' = 2000'

## GENERAL NOTES

- THIS SURVEY WAS BASED ON THE TITLE COMMITMENT/REPORT BY LAND TITLE GUARANTEE COMPANY, FILE NO .: ABZ70707001-4, DATED 04/15/2021 AT 5:00 PM, AND DOES NOT CONSTITUTE A TITLE SEARCH BY THIS SURVEYOR FOR OTHER EASEMENTS AND/PR EXCEPTIONS.
- 2) FIELD WORK WAS COMPLETED ON: MARCH 10, 2021.
- BASIS OF BEARING: THE SOUTH LINE OF THE NORTH HALF OF THE NORTHEAST QUARTER OF SECTION 34, TOWNSHIP 1 NORTH, RANGE 69 WEST, BEARS N89'54'51"E, MONUMENTED BY THE CENTER-NORTH SIXTEENTH CORNER OF SAID SECTION 34, BEING A 3-1/2" ALUMINUM CAP IN RANGE BOX STAMPED "PLS 38064", AND BY THE NORTH SIXTEENTH CORNER COMMON TO SAID SECTION 34 AND SECTION 35, BEING A 3-1/4" ALUMINUM CAP STAMPED "PLS 16406", AS SHOWN HEREON.
- 4) PER THE FEMA FLOOD INSURANCE RATE MAPS (FIRM), MAP NO. 08013C0438J, HAVING AN MAP REVISED DATE OF DECEMBER 18, 2012, INDICATES THE SUBJECT PROPERTY TO BE DESIGNATED AS ZONE X OUTSIDE 0.2% CHANCE OF FLOOD. THIS SURVEY MAKES THIS STATEMENT BY GRAPHIC PLOTTING ONLY. THE SURVEYOR RECOMMENDS A FLOOD STUDY IF MORE INFORMATION IS REQUIRED.
- 5) ALL LINEAL MEASUREMENTS SHOWN ARE GROUND DISTANCES AND U.S. SURVEY FEET.
- EASEMENTS AND PUBLIC DOCUMENTS SHOWN OR NOTED ON THIS MAP WERE EXAMINED AS 6) TO LOCATION AND PURPOSE AND WERE NOT EXAMINED AS TO RESTRICTIONS, EXCLUSIONS, CONDITIONS, OBLIGATIONS, TERMS OR AS THE RIGHT TO GRANT THE SAME.
- CAUTION: THE SURVEYOR PREPARING THIS MAP WILL NOT BE RESPONSIBLE FOR, OR LIABLE FOR, UNAUTHORIZED CHANGES TO OR USES OF THIS MAP. ALL CHANGES TO THIS EXHIBIT MUST BE APPROVED IN WRITING BY THE SURVEYOR IN CHARGE.
- NOTICE: ACCORDING TO COLORADO LAW, YOU MUST COMMENCE ANY LEGAL ACTION BASED UPON ANY DEFECT IN THIS SURVEY WITHIN THREE YEARS AFTER YOU FIRST DISCOVER SUCH DEFECT. IN NO EVENT MAY ANY ACTION BASED UPON ANY DEFECT IN THIS SURVEY BE COMMENCED MORE THAN TEN YEARS FROM THE DATE OF THE CERTIFICATION SHOWN HEREON.
- 9) UTILITY EASEMENTS, LABELED HEREON, SHALL BE GRANTED FOR THE INSTALLATION AND MAINTENANCE OF SANITARY SEWER LINES, WATER LINES, STORM DRAINAGE FACILITIES, AND FOR THE BENEFIT OF THE APPLICABLE UTILITY PROVIDERS FOR THE INSTALLATION, MAINTENANCE, AND ALL NECESSARY AND CONVENIENT APPURTENANCES THERETO. TOGETHER WITH A PERPETUAL RIGHT OF INGRESS AND EGRESS FOR INSTALLATION, MAINTENANCE, AND REPLACEMENT OF SUCH LINES AND APPURTENANCES. SAID EASEMENTS AND RIGHTS ARE TO BE UTILIZED IN A RESPONSIBLE AND PRUDENT MANNER.
- 10) A PERPETUAL EASEMENT OVER AND ACROSS ALL LOTS AND TRACTS SHALL BE GRANTED FOR EMERGENCY PUBLIC ACCESS; SAID EASEMENT BEING SUBJECT TO RESTRICTIONS AND REQUIREMENTS OF THE TOWN OF ERIE MUNICIPAL CODE.
- 11) THE OWNER OF THE LANDS DESCRIBED HEREIN, ARE RESPONSIBLE FOR THE MAINTENANCE AND OPERATION OF ALL DRAINAGE EASEMENTS SHOWN HEREON AND RELATED DRAINAGE FACILITIES, AS PROVIDED IN THE TOWN OF ERIE ENGINEERING STANDARDS AND SPECIFICATION, AS AMENDED. THE OWNER GRANTS THE TOWN OF ERIE A PERPETUAL RIGHT OF INGRESS AND EGRESS FROM AND TO ADJACENT PROPERTY TO: INSPECT MAINTAIN, OPERATE AND RECONSTRUCT THE DRAINAGE EASEMENTS AND RELATED FACILITIES COVERED BY THE ERIE MUNICIPAL CODE, AS AMENDED; AND TO INSPECT, MAINTAIN, OPERATE AND RECONSTRUCT THE DRAINAGE EASEMENTS AND RELATED FACILITIES. WHEN THE OWNER(S) FAIL TO ADEQUATELY MAINTAIN SUCH DRAINAGE EASEMENTS AND RELATED FACILITIES, WHICH INSPECTION, MAINTENANCE, OPERATION AND RECONSTRUCTION SHALL BE AT THE COST OF THE OWNER(S).
- 12) THIS PLAT DEDICATES A PUBLIC SERVICE COMPANY OF COLORADO UTILITY EASEMENT FOR ELECTRICAL AND GAS SERVICES THAT IS BLANKET IN NATURE UNLESS/UNTIL OTHERWISE DELINEATED BY A DEDICATED AS-BUILT EASEMENT(S) BY SEPARATE DOCUMENT.
- 14) EASEMENTS ARE DEDICATED ACROSS ALL TRACTS FOR PUBLIC PEDESTRIAN AND BICYCLE USE

#### SURVEYORS NARRATIVE

THIS NARRATIVE IS INTENDED TO EXPLAIN THE MULTIPLE MONUMENTS FOUND FOR CORNERS AND THE REASONING FOR THE MONUMENTS HELD FOR THIS SURVEY.

38069

12.14.202

TWO MONUMENTS WERE DISCOVERED REPRESENTING THE SAME CORNER FOR THE CENTER-NORTH 1/16<sup>TH</sup> CORNER OF SECTION 34, TOWNSHIP 1 NORTH, RANGE 69 WEST, LOCATED NEAR THE SOUTHWEST CORNER OF THE SUBJECT PROPERTY. THIS SURVEYOR IS ACCEPTING THE 3-1/2" ALUMINUM CAP IN A RANGE BOX SET BY PLS 38064 AND NOT ACCEPTING THE 2.5" ALUMINUM CAP IN A RANGE BOX SET BY PLS 27936. THE MONUMENT SET BY PLS 38064 WAS ESTABLISHED USING THE EXISTING LOCAL EVIDENCE DISCOVERED ALONG THE NORTH LINE OF REPLAT OF BEACON HILL SUBDIVISION AS SHOWN ON THE PLAT TO BE ON THE ALIQUOT LINE. THE MONUMENT SET BY PLS 27936 APPEARS TO BE ESTABLISHED BY PROTRACTION ONLY (MID POINT).

TWO MONUMENTS WERE DISCOVERED REPRESENTING THE SAME CORNER FOR THE NORTHEAST CORNER OF SECTION 34, TOWNSHIP 1 NORTH, RANGE 69 WEST, LOCATED NEAR THE NORTHEAST CORNER OF THE PROPERTY AT THE INTERSECTION OF NORTH 111<sup>TH</sup> STREET AND ARAPAHOE ROAD. THIS SURVEYOR IS ACCEPTING THE 2-1/2" ALUMINUM CAP IN A RANGE BOX SET BY PLS 12405 AND NOT ACCEPTING A No.5 REBAR (NO CAP) IN A RANGE BOX. THE MONUMENT SET BY PLS 12405 MATCHES PREVIOUS MONUMENT RECORDS DISCOVERED AND LOCAL EVIDENCE REPRESENTING THE POSITION OF THE ORIGINAL MONUMENT. THE NO.5 REBAR DOES NOT HAVE ANY IDENTIFICATION TO THE ESTABLISHING SURVEYOR OR A MONUMENT RECORD NOTING EVIDENCE USED TO DETERMINE POSITION.