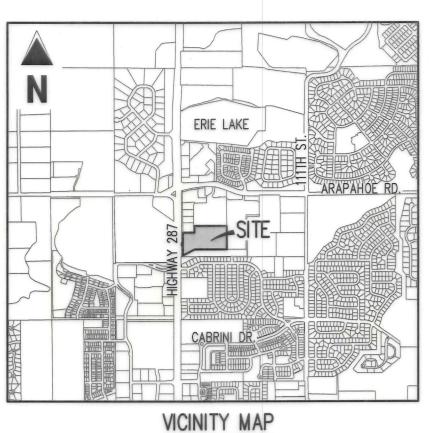

# NINE MILE CORNER AMENDMENT NO. 2

A REPLAT OF LOTS 8, 9 AND 10, NINE MILE CORNER AMENDMENT NO. 1 SITUATED IN THE NORTHEAST QUARTER OF SECTION 34 TOWNSHIP 1 NORTH, RANGE 69 WEST OF THE 6TH PRINCIPAL MERIDIAN, TOWN OF ERIE, COUNTY OF BOULDER, STATE OF COLORADO. 3 LOTS - 10.24 ACRES (445,860 SQ. FT.)

MPA-001291-2021

1'' = 2000'