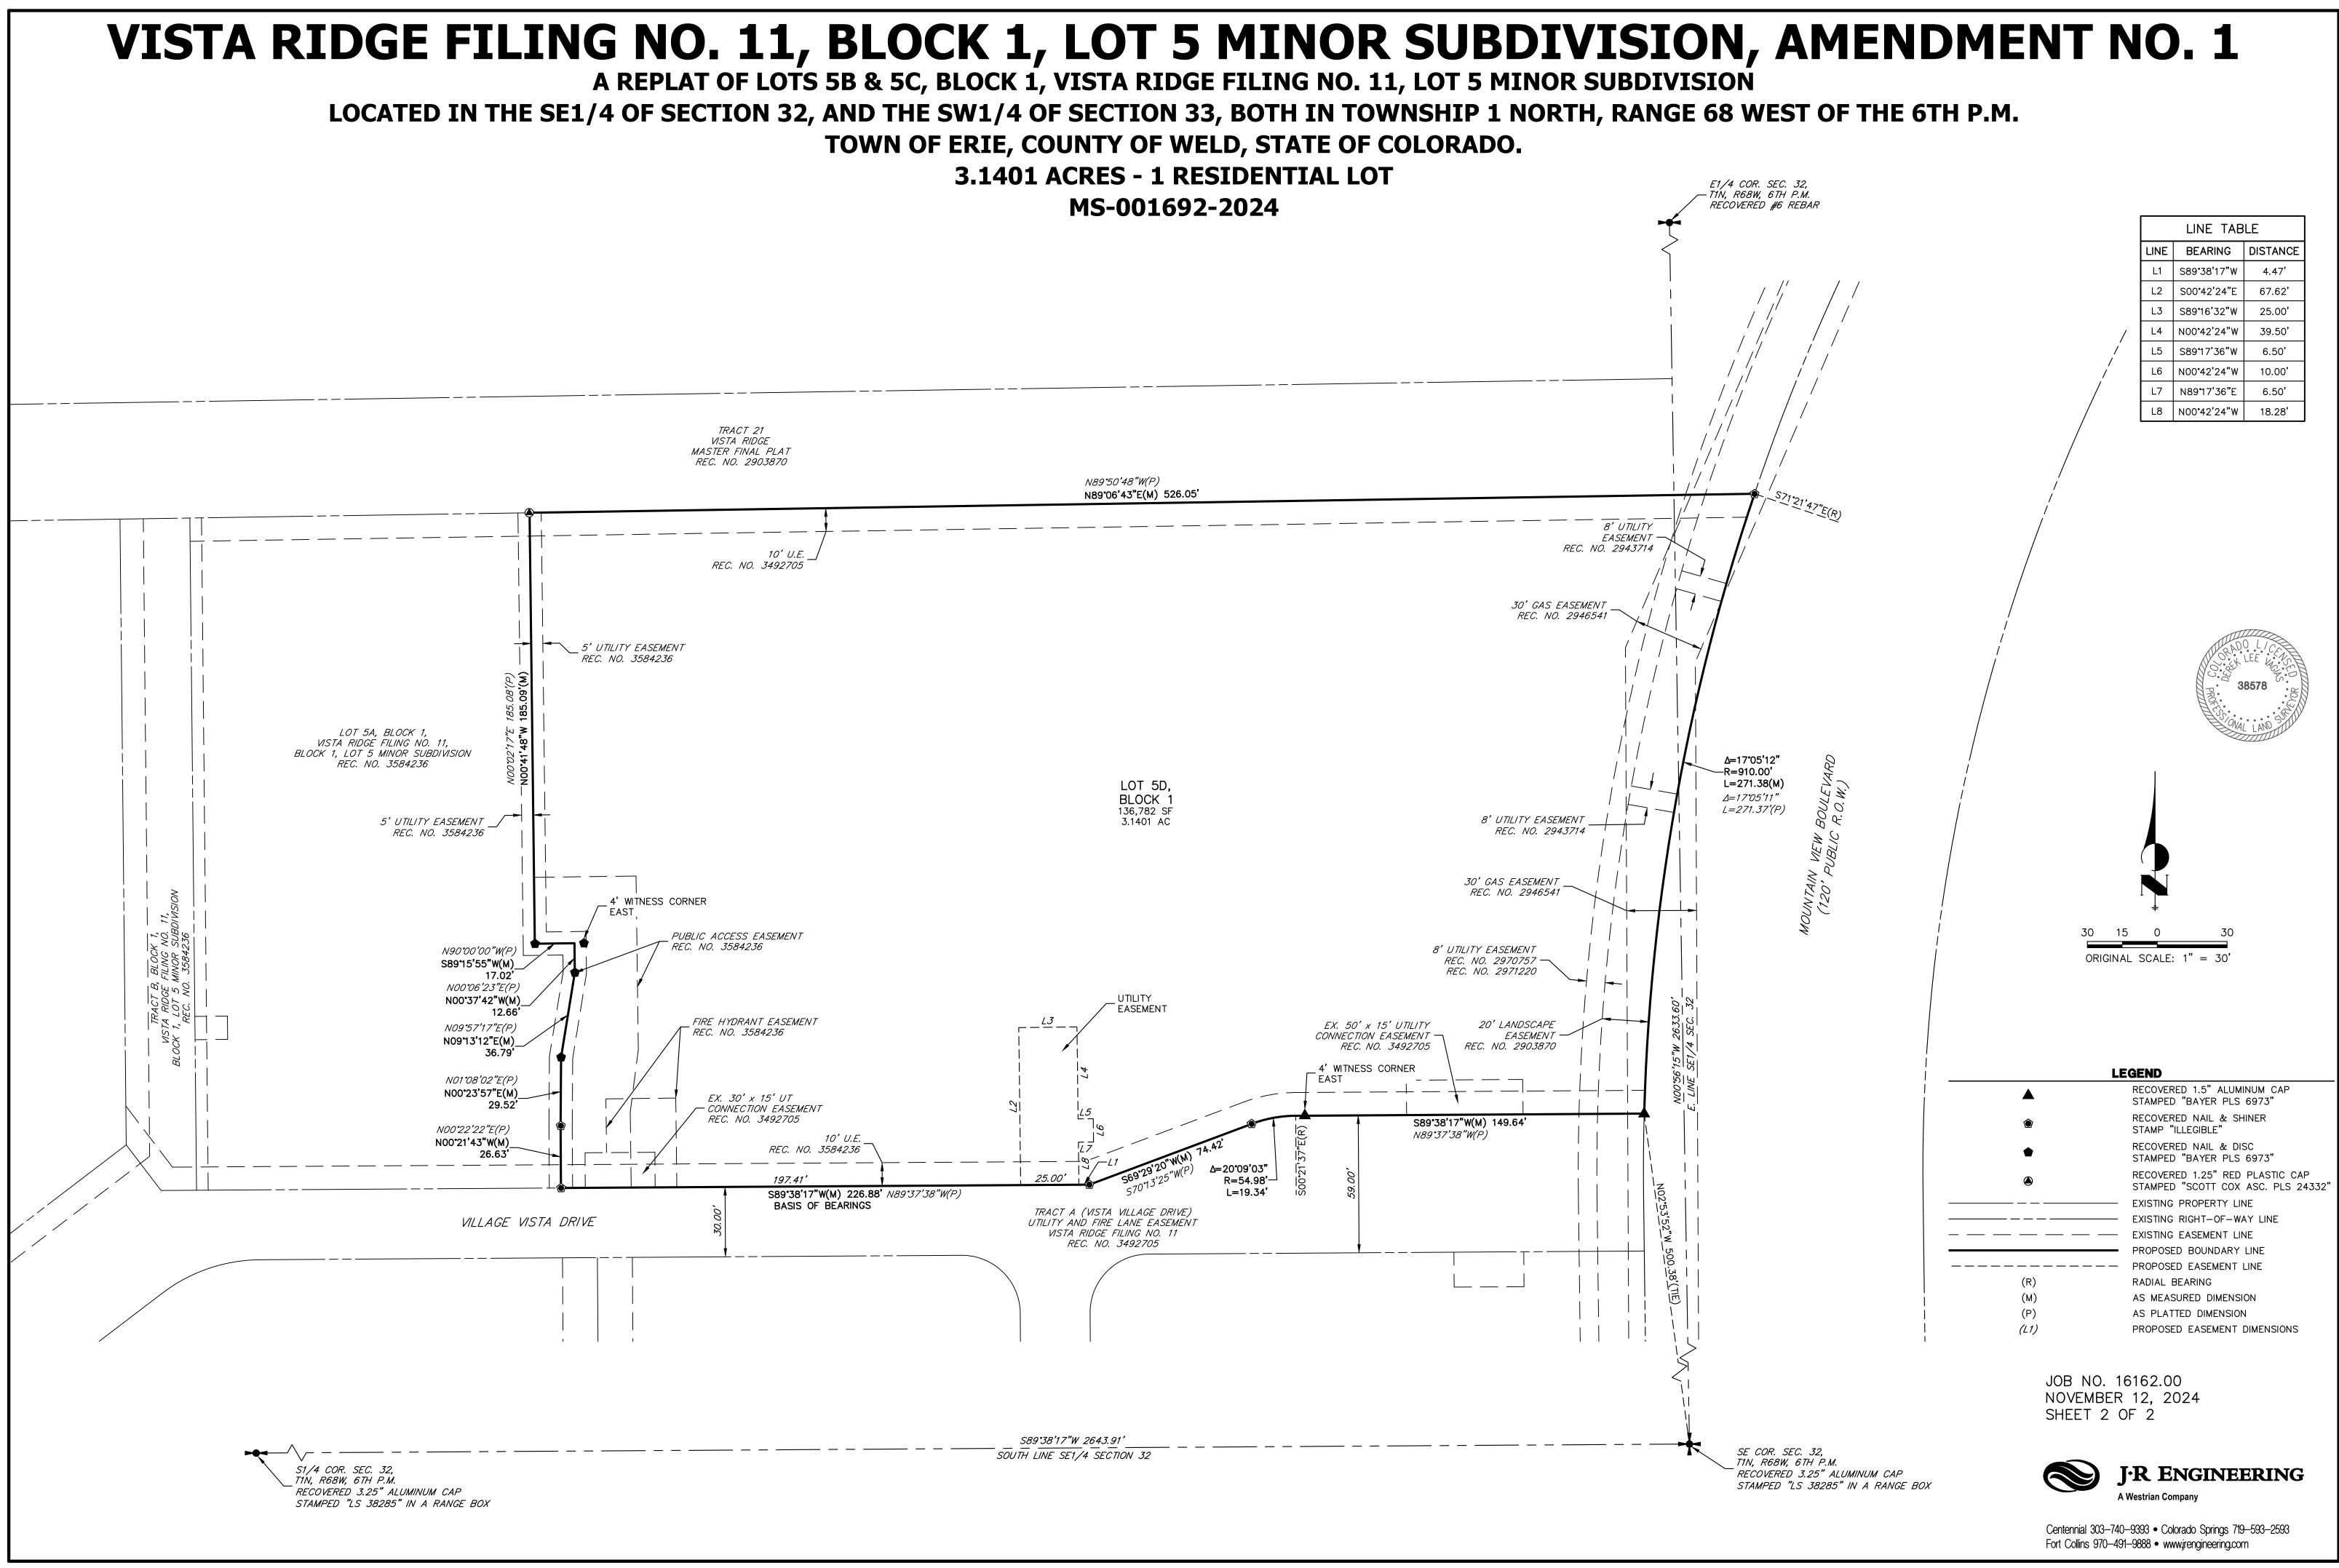

# **11, BLOCK 1, LOT 5 MINOR SUBDIVISION, AMENDMENT NO. 1** F LOTS 5B & 5C, BLOCK 1, VISTA RIDGE FILING NO. 11, LOT 5 MINOR SUBDIVISION ON 32, AND THE SW1/4 OF SECTION 33, BOTH IN TOWNSHIP 1 NORTH, RANGE 68 WEST OF THE 6TH P.M.

TOWN OF ERIE, COUNTY OF WELD, STATE OF COLORADO. 3.1401 ACRES - 1 RESIDENTIAL LOT

## MS-001692-2024

I ATTEST THE ABOVE ON THIS \_\_\_\_\_ DAY OF \_\_\_\_\_, 20\_\_\_\_,

### **GENERAL NOTES**

- 1. PER C.R.S.18-04-508, ANY PERSON WHO KNOWINGLY REMOVES, ALTERS OR DEFACES ANY PUBLIC LAND SURVEY MONUMENT OR LAND MONUMENT OR ACCESSORY, COMMITS A CLASS TWO (2) MISDEMEANOR.
- 2. PER C.R.S. 38-51-106, "ALL LINEAL UNITS DEPICTED ON THIS LAND SURVEY PLAT ARE U.S. SURVEY FEET. ONE METER EQUALS 39.37/12 U.S. SURVEY FEET, EXACTLY ACCORDING TO THE NATIONAL INSTITUTE OF STANDARDS AND TECHNOLOGY.
- 3. ACCORDING TO COLORADO LAW, YOU MUST COMMENCE ANY LEGAL ACTION BASED UPON ANY DEFECT IN THIS SURVEY WITHIN THREE YEARS AFTER YOU FIRST DISCOVER SUCH DEFECT. IN NO EVENT MAY ANY ACTION BASED UPON ANY DEFECT IN THIS SURVEY BE COMMENCED MORE THAN TEN YEARS FROM THE DATE OF THE CERTIFICATION SHOWN HEREON.
- 4. PER THE STATE OF COLORADO BOARD OF LICENSURE FOR ARCHITECTS, PROFESSIONAL ENGINEERS, AND PROFESSIONAL LAND SURVEYORS RULE 6.2.2 THE WORD "CERTIFY" AS USED HEREON MEANS AN EXPRESSION OF PROFESSIONAL OPINION AND DOES NOT CONSTITUTE A WARRANTY OR GUARANTEE, EXPRESSED OR IMPLIED. THE SURVEY REPRESENTED HEREON HAS BEEN PERFORMED BY ME OR UNDER MY DIRECT SUPERVISION IN ACCORDANCE WITH APPLICABLE STANDARDS OF PRACTICE AND IS BASED UPON MY KNOWLEDGE, INFORMATION AND BELIEF.
- 5. THE BASIS OF BEARINGS IS THE SOUTHERLY LINE OF LOTS 5B AND 5C, VISTA RIDGE FILING NO. 11 BLOCK 1, LOT 5 MINOR SUBDIVISION RECORDED UNDER RECEPTION NO. 3584236, BEING MONUMENTED AT BOTH ENDS BY A NAIL AND SHINER STAMP "ILLEGIBLE", BEARING S89'38'17"E AS REFERENCED TO COLORADO STATE PLANE NORTH ZONE.
- 6. FOR ALL INFORMATION REGARDING EASEMENTS, RIGHT-OF-WAY OR TITLE OF RECORD, JE ENGINEERING, LLC RELIED UPON TITLE COMMITMENT NO. 24000310447, PREPARED BY STEWART TITLE GUARANTY COMPANY, WITH A COMMITMENT DATE OF OCTOBER 10, 2024 AT 5:30 P.M.
- 7. THIS SITE IS NOT WITHIN A DESIGNATED F.E.M.A. FLOODPLAIN (ZONE X-AREA OF MINIMAL FLOOD HAZARD), AS DETERMINED BY THE FLOOD INSURANCE RATE FOR THE TOWN OF ERIE, PANEL NO. 08013C0444J, EFFECTIVE DATE DECEMBER 18, 2012.
- 8. EASEMENTS THAT WERE PREVIOUSLY DEDICATED ON THE PLAT OF VISTA RIDGE FILING NO. 11, BLOCK 1, LOT 5 MINOR SUBDIVISION THAT ARE NOT SHOWN ON THIS PLAT ARE HEREBY VACATED.

| CLE | RK | AND   | R |
|-----|----|-------|---|
|     |    |       |   |
| BY: | DE | EPUTY | / |

| LAND SUMMARY CHART |           |           |                 |  |  |  |
|--------------------|-----------|-----------|-----------------|--|--|--|
| GROSS SITE AREA    | AREA (SF) | AREA (AC) | % OF TOTAL AREA |  |  |  |
| LOT 5D             | 136,782   | 3.1401    | 100%            |  |  |  |