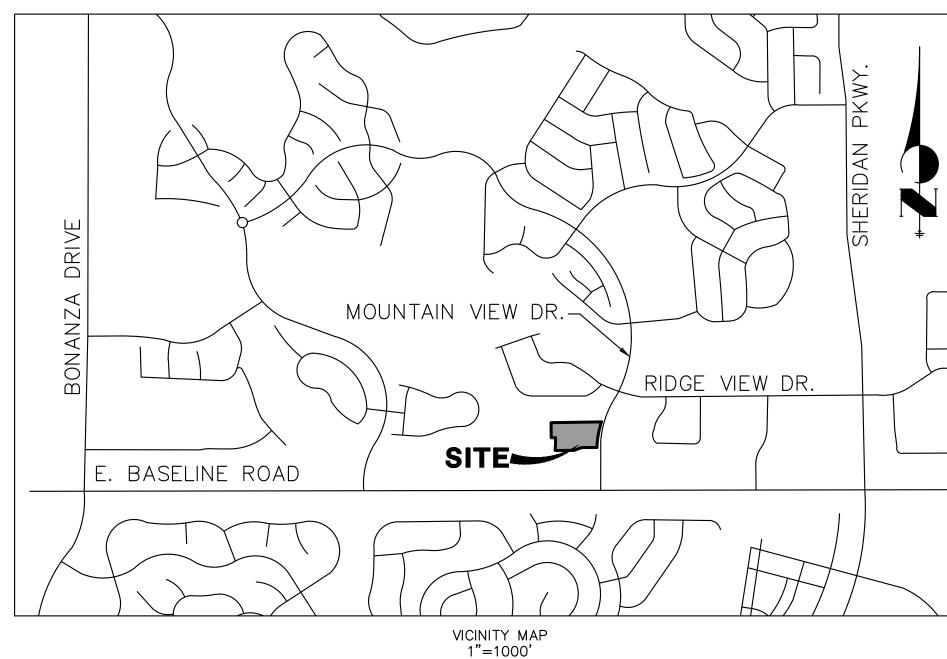

|                           |                                                                                                                 |
|                                                | I EXPIRES:                                  |                                            |                           |                                                                                                                 |

# **11, BLOCK 1, LOT 5 MINOR SUBDIVISION, AMENDMENT NO. 1** F LOTS 5B & 5C, BLOCK 1, VISTA RIDGE FILING NO. 11, LOT 5 MINOR SUBDIVISION ON 32, AND THE SW1/4 OF SECTION 33, BOTH IN TOWNSHIP 1 NORTH, RANGE 68 WEST OF THE 6TH P.M.

TOWN OF ERIE, COUNTY OF WELD, STATE OF COLORADO. 3.1401 ACRES - 1 RESIDENTIAL LOT

## MS-001692-2024



I ATTEST THE ABOVE ON THIS \_\_\_\_\_ DAY OF \_\_\_\_\_, 20\_\_\_\_,



### **GENERAL NOTES**

- 1. PER C.R.S.18-04-508, ANY PERSON WHO KNOWINGLY REMOVES, ALTERS OR DEFACES ANY PUBLIC LAND SURVEY MONUMENT OR LAND MONUMENT OR ACCESSORY, COMMITS A CLASS TWO (2) MISDEMEANOR.
- 2. PER C.R.S. 38-51-106, "ALL LINEAL UNITS DEPICTED ON THIS LAND SURVEY PLAT ARE U.S. SURVEY FEET. ONE METER EQUALS 39.37/12 U.S. SURVEY FEET, EXACTLY ACCORDING TO THE NATIONAL INSTITUTE OF STANDARDS AND TECHNOLOGY.
- 3. ACCORDING TO COLORADO LAW, YOU MUST COMMENCE ANY LEGAL ACTION BASED UPON ANY DEFECT IN THIS SURVEY WITHIN THREE YEARS AFTER YOU FIRST DISCOVER SUCH DEFECT. IN NO EVENT MAY ANY ACTION BASED UPON ANY DEFECT IN THIS SURVEY BE COMMENCED MORE THAN TEN YEARS FROM THE DATE OF THE CERTIFICATION SHOWN HEREON.