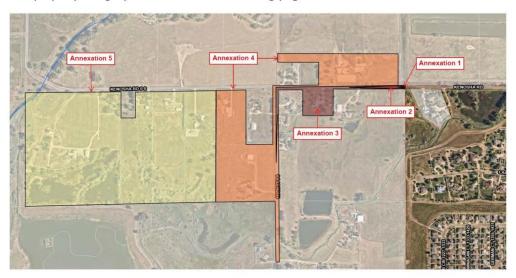

# A Resolution of the Town Council of the Town of Erie Making Certain Findings of Fact Regarding the Proposed Annexation to the Town of the Real Property Known as the Erie West Annexation

**Whereas**, a petition for annexation was filed with the Town Clerk requesting the annexation of certain unincorporated territory located in Boulder County, which territory is more particularly described in Exhibit A of the Petition for Annexation, a copy of which petition is attached hereto as **Exhibit A-1** and incorporated herein by this reference, also known as the West Annexation (the "Property"); and